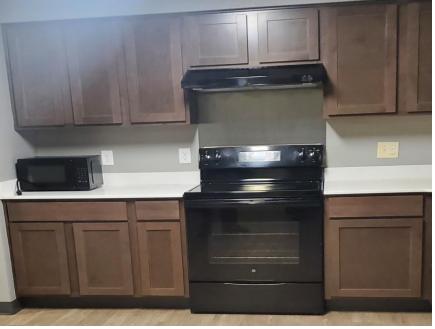

#### **About the Units**

#### **Unit Sizes**

- 1 Bedroom: 562 sq. ft.
- 2 Bedrooms: 1,023 sq. ft
- 3 Bedrooms: 1,082 sq. ft
- ADA-friendly
- \*Example unit in photos; actual unit may vary.