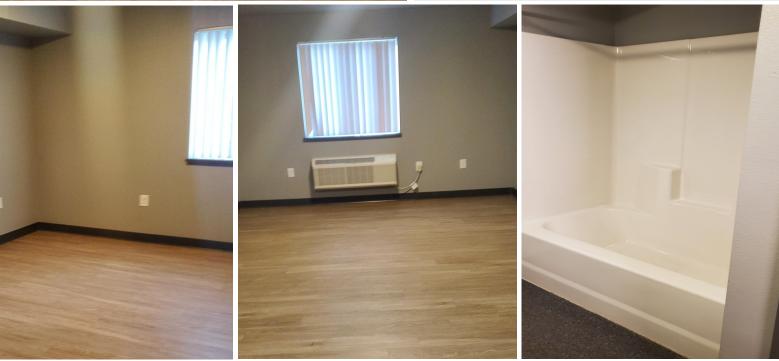

#### **About the Units**

#### **Unit Sizes**

- 1 Bedroom: 562 sq. ft.
- 2 Bedrooms: 1,023 sq. ft
- 3 Bedrooms: 1,082 sq. ft
- ADA-friendly
- \*Example unit in photos; actual unit may vary.