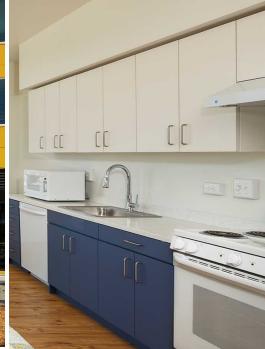

#### Unit sizes:

Range between 415 - 944 sq. ft.

**Studios** 

1-2 bedroom units

\*Example unit in photos; actual unit may vary.