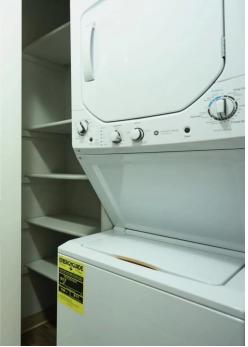

## **Amenities / Utilities**

- Washer/Dryer included
- Sink, stove, refrigerator, dishwasher
- All utilities included
- Access to community pool

#### **Unit sizes:**

1 bedroom / 1 bath: 675 sq. ft.

2 bedroom / 1 bath: 975 sq. ft.

3 bedroom / 2 bath: 1130 sq. ft

\*Example unit in photos; actual unit may vary.