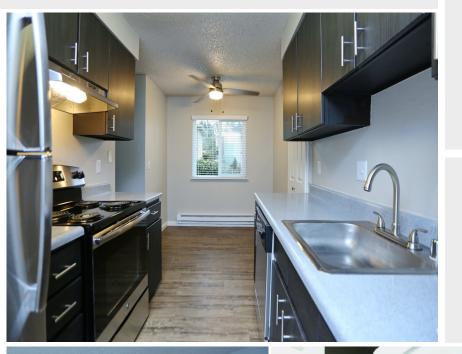

## **Amenities / Utilities**

- Washer/Dryer included
- Sink, stove, refrigerator, dishwasher
- All utilities included
- Access to community pool

#### **Unit sizes:**

1 bedroom / 1 bath: 675 sq. ft.

2 bedroom / 1 bath: 975 sq. ft.

3 bedroom / 2 bath: 1130 sq. ft

\*Example unit in photos; actual unit may vary.