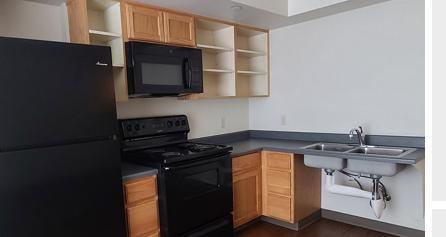

#### **About the Units**

Unit size: Approximately 626 sq. ft.

1 bedroom / 1 bathroom

**ADA-friendly** 

Smoke-free

\*Example unit in photos; actual unit may vary.

#### **Amenities / Utilities**

- Access to onsite laundry facility
- Sink, stove, refrigerator
- Utilities include water, sewer, garbage
- Tenant pays electricity
- Outdoor green space
- Easy access to bus transit
- Bike storage