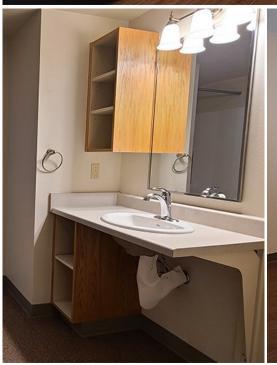

#### **About the Units**

Unit size: Approximately 626 sq. ft.

1 bedroom / 1 bathroom

**ADA-friendly** 

Smoke-free

\*Example unit in photos; actual unit may vary.