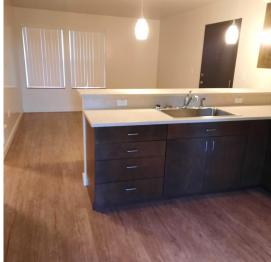

### **About the Unit**

Unit size: approximately 580 sq. ft.

Single occupancy only

No smoking in unit

\*Example unit in photos; actual unit may vary.

## **Amenities / Utilities**

- Laundry hookup between kitchen and bathroom (washer/dryer not included)
- Sink, stove, refrigerator (dishwasher not included)
- Tenant pays electricity and internet
- PHA pays water, sewer, garbage