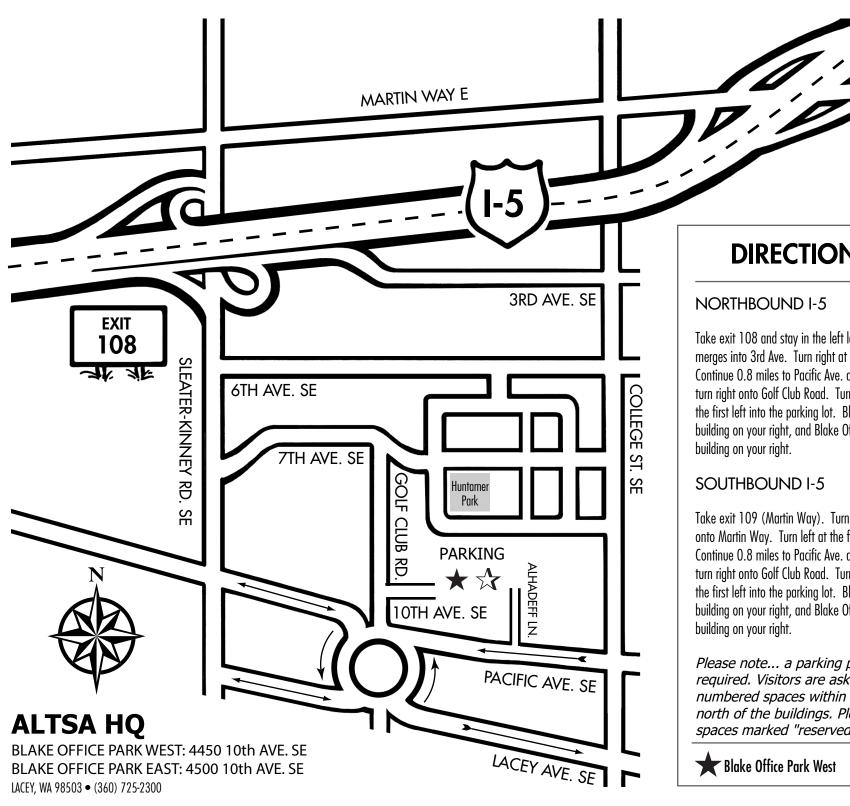

## **DIRECTIONS TO HQ**

**EXIT** 109

**ゴド 3下** 

**AUG/2023** 

Take exit 108 and stay in the left lane (College St. Exit). This merges into 3rd Ave. Turn right at the light onto College St. Continue 0.8 miles to Pacific Ave. and turn right. At the traffic circle, turn right onto Golf Club Road. Turn right on 10th Ave. SE and take the first left into the parking lot. Blake Office Park West is the first building on your right, and Blake Office Park East is the second

Take exit 109 (Martin Way). Turn right at the end of the off-ramp onto Martin Way. Turn left at the first light onto College St. Continue 0.8 miles to Pacific Ave. and turn right. At the traffic circle, turn right onto Golf Club Road. Turn right on 10th Ave. SE and take the first left into the parking lot. Blake Office Park West is the first building on your right, and Blake Office Park East is the second

Please note... a parking pass is no longer required. Visitors are asked to park in any of the numbered spaces within the parking lot to the north of the buildings. Please do not park in spaces marked "reserved." Thank you!