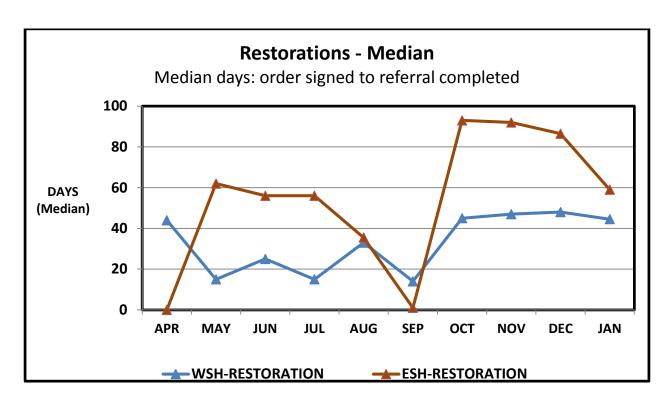

## Analysis of Data: April 1, 2015 through December 31, 2015

- Orders received of all types were up in December from November, but at approximately
  the average level over the measured period. Inpatient evaluations had the largest
  percentage increase, but due to their relative infrequency the increase represents only
  six additional cases.
- Data for jail-based evaluations shows improvement through December and into January at both hospitals. Although December saw a decrease at WSH in the number of evaluations completed in 7 days, the median and average times continued to move lower as they have in previous months. This trend has continued into January. At ESH we have seen continuing improvements in all measures for jail-based evaluations through December and January.
- Data for restorations and in-patient evaluations continues to show high wait times as additional restoration beds had only begun to come online. Initial January numbers begin to show improvement at ESH, where 15 additional beds added in late December represent a substantial increase relative to monthly referrals. Figures for WSH show more modest improvements which may be tied to the additional beds in Ward S4.

For restorations, class members 2288, 2616, 2942, and 3000 from WSH show wait times of 116, 137, 132, and 100 days respectively, referencing the longer of the times between December and January. For class member 2616 the delay has been in part due to the patient's refusal to cooperate in transfer. For class member 2942 the delay has been in part due to a delay in receiving medical clearance. At ESH, class members 2335, 2654, 2656, 3406, 3407, 3408 show wait times of 103, 103, 100, 113, 109, and 100 days, respectively, each for December. For ESH we had no restoration cases over 100 days for January. At ESH, inpatient evaluation class member 3794 shows a completion time of 117 days for December and inpatient class member 4018 shows a wait time of 108 days for January. For restoration and inpatient evaluations, the wait times continue to reflect limited bed space as in previous months, although the January data suggests some improvement at ESH.