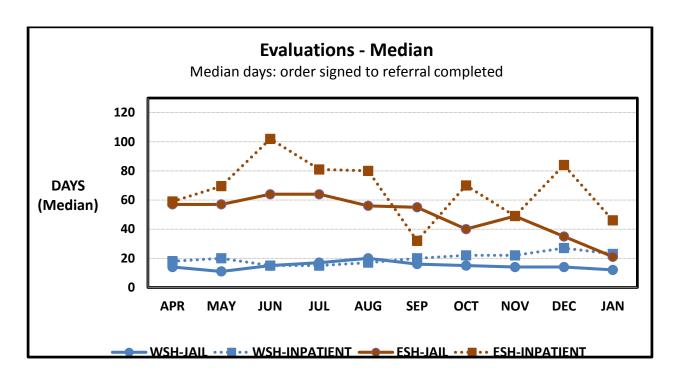

## Analysis of Data: April 1, 2015 through December 31, 2015

- Orders received of all types were up in December from November, but at approximately
  the average level over the measured period. Inpatient evaluations had the largest
  percentage increase, but due to their relative infrequency the increase represents only
  six additional cases.
- Data for jail-based evaluations shows improvement through December and into January at both hospitals. Although December saw a decrease at WSH in the number of evaluations completed in 7 days, the median and average times continued to move lower as they have in previous months. This trend has continued into January. At ESH we have seen continuing improvements in all measures for jail-based evaluations through December and January.
- Data for restorations and in-patient evaluations continues to show high wait times as additional restoration beds had only begun to come online. Initial January numbers begin to show improvement at ESH, where 15 additional beds added in late December represent a substantial increase relative to monthly referrals. Figures for WSH show more modest improvements which may be tied to the additional beds in Ward S4.

For evaluation services, in late 2015 we have begun to see substantial impact from the new evaluators, and this impact is more apparent in January, 2016. As of the end of January, the longstanding list of unassigned referrals for jail-based evaluations out of WSH and ESH have essentially been removed. Figures for the North Regional Office, associated with WSH, show that the waitlist has been reduced but not completely eliminated. This progress is illustrated in January's data for median and average completion times, and we expect these numbers to improve further for February. We note that this reduction in the waitlist does not mean that referrals can immediately be seen by an evaluator in every case; aside from individualized delays for reasons such as attorney availability, there continue to be "rushes" of referrals that cause the waitlist to grow and recede over the short term. However, these reductions in the waitlist will allow us more closely to examine the factors that continue to delay the evaluation process beyond seven days.