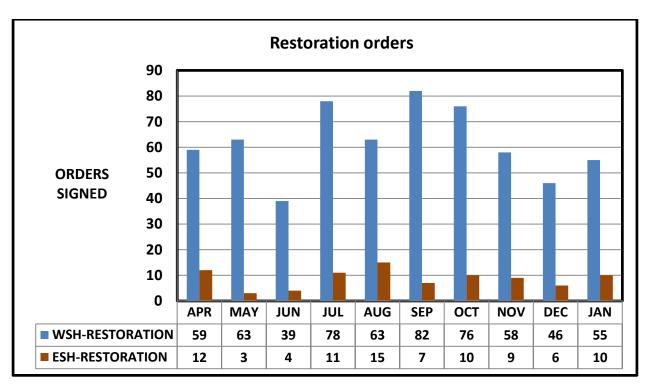

## Analysis of Data: April 1, 2015 through December 31, 2015

- Orders received of all types were up in December from November, but at approximately
  the average level over the measured period. Inpatient evaluations had the largest
  percentage increase, but due to their relative infrequency the increase represents only
  six additional cases.
- Data for jail-based evaluations shows improvement through December and into January at both hospitals. Although December saw a decrease at WSH in the number of evaluations completed in 7 days, the median and average times continued to move lower as they have in previous months. This trend has continued into January. At ESH we have seen continuing improvements in all measures for jail-based evaluations through December and January.
- Data for restorations and in-patient evaluations continues to show high wait times as additional restoration beds had only begun to come online. Initial January numbers begin to show improvement at ESH, where 15 additional beds added in late December represent a substantial increase relative to monthly referrals. Figures for WSH show more modest improvements which may be tied to the additional beds in Ward S4.

Class Member Status Data Tables (January data is "First Look" and subject to change)

| Class Membe | Status | Dala Ta          | nies (Jai                 | iuary u |                               |        |                                                 |        | angej      |        | <u> </u>                        |
|-------------|--------|------------------|---------------------------|---------|-------------------------------|--------|-------------------------------------------------|--------|------------|--------|---------------------------------|
| WESTERN S   | FATE   | Court            |                           |         | ı                             |        | der signatur                                    |        | I          |        | Percent                         |
| HOSPITAL    |        | Orders<br>Signed | hospital receipt of order |         | hospital receipt of discovery |        | end of reporting month for incomplete referrals |        | completion |        | complete within 7 days of order |
|             |        | - 0              | Average                   | Median  | Average                       | Median | Average                                         | Median | Average    | Median | , aays o. o. ac.                |
|             | APR.   | 176              | 1.3                       | 0.0     | 1.9                           | 1.0    | 9.5                                             | 6.0    | 14.6       | 14.0   | 14%                             |
|             | MAY    | 183              | 1.3                       | 0.0     | 1.6                           | 0.0    | 11.4                                            | 9.0    | 13.0       | 11.0   | 16%                             |
|             | JUN.   | 212              | 1.7                       | 0.0     | 2.1                           | 1.0    | 10.9                                            | 8.0    | 17.8       | 15.0   | 10%                             |
|             | JUL.   | 236              | 1.4                       | 0.0     | 1.8                           | 0.0    | 12.3                                            | 9.0    | 18.4       | 17.0   | 6%                              |
| Jail-based  | AUG.   | 185              | 1.9                       | 0.0     | 2.2                           | 0.0    | 13.4                                            | 11.0   | 20.7       | 20.0   | 7%                              |
| Evaluation  | SEP.   | 202              | 1.6                       | 0.0     | 1.7                           | 0.0    | 11.7                                            | 8.0    | 17.6       | 16.0   | 10%                             |
|             | ОСТ.   | 213              | 1.9                       | 0.0     | 2.0                           | 0.0    | 16.7                                            | 15.0   | 16.4       | 15.0   | 19%                             |
|             | NOV.   | 164              | 1.8                       | 0.0     | 1.9                           | 0.0    | 18.0                                            | 13.0   | 16.0       | 14.0   | 28%                             |
|             | DEC.   | 195              | 1.6                       | 0.0     | 1.7                           | 0.0    | 13.7                                            | 8.5    | 15.5       | 14.0   | 14%                             |
|             | JAN.   | 173              | 1.3                       | 0.0     | 1.3                           | 0.0    | 15.5                                            | 9.0    | 13.3       | 12.0   | 30%                             |
|             | APR.   | 10               | 5.8                       | 1.0     | 5.8                           | 1.0    | 10.7                                            | 7.0    | 22.2       | 18.0   | 22%                             |
|             | MAY    | 11               | 2.9                       | 2.0     | 2.9                           | 2.0    | 11.4                                            | 13.0   | 18.9       | 20.0   | 8%                              |
|             | JUN.   | 10               | 3.0                       | 1.0     | 3.0                           | 1.0    | 14.0                                            | 12.0   | 12.3       | 15.0   | 25%                             |
|             | JUL.   | 15               | 3.5                       | 1.0     | 3.5                           | 1.0    | 16.6                                            | 9.0    | 14.8       | 15.0   | 20%                             |
| Inpatient   | AUG.   | 15               | 4.5                       | 1.0     | 4.5                           | 1.0    | 10.0                                            | 11.0   | 25.5       | 17.0   | 7%                              |
| Evaluation  | SEP.   | 15               | 2.6                       | 1.0     | 2.6                           | 1.0    | 15.1                                            | 16.0   | 19.7       | 20.0   | 11%                             |
|             | ост.   | 17               | 1.5                       | 1.0     | 1.5                           | 1.0    | 19.0                                            | 19.0   | 23.6       | 22.0   | 0%                              |
|             | NOV.   | 14               | 1.7                       | 1.0     | 1.7                           | 1.0    | 14.1                                            | 12.0   | 23.9       | 22.0   | 6%                              |
|             | DEC.   | 11               | 4.1                       | 1.0     | 4.1                           | 1.0    | 13.1                                            | 12.0   | 22.2       | 27.0   | 10%                             |
|             | JAN    | 13               | 4.0                       | 1.0     | 4.0                           | 1.0    | 12.2                                            | 11.0   | 24.7       | 23.0   | 0%                              |
|             | APR.   | 59               | 1.8                       | 1.0     | 1.8                           | 1.0    | 37.2                                            | 16.0   | 38.6       | 44.0   | 24%                             |
|             | MAY    | 63               | 1.8                       | 1.0     | 2.1                           | 1.0    | 35.9                                            | 19.0   | 26.2       | 15.0   | 25%                             |
|             | JUN.   | 39               | 1.7                       | 1.0     | 2.1                           | 1.0    | 16.8                                            | 8.0    | 34.2       | 25.0   | 7%                              |
|             | JUL.   | 78               | 1.7                       | 1.0     | 2.1                           | 1.0    | 16.1                                            | 10.0   | 20.8       | 15.0   | 25%                             |
| Inpatient   | AUG.   | 63               | 2.1                       | 1.0     | 2.1                           | 1.0    | 22.5                                            | 19.0   | 23.6       | 33.0   | 24%                             |
| Restoration | SEP.   | 82               | 1.7                       | 1.0     | 2.0                           | 1.0    | 24.3                                            | 15.0   | 23.0       | 14.0   | 26%                             |
|             | ОСТ.   | 76               | 1.8                       | 1.0     | 2.1                           | 1.0    | 21.2                                            | 23.0   | 32.1       | 45.0   | 20%                             |
|             | NOV.   | 58               | 1.2                       | 1.0     | 1.4                           | 1.0    | 31.9                                            | 28.0   | 33.5       | 47.0   | 24%                             |
|             | DEC.   | 66               | 1.5                       | 1.0     | 2.0                           | 1.0    | 27.3                                            | 22.0   | 39.0       | 48.0   | 19%                             |
|             | JAN    | 55               | 1.1                       | 0.0     | 1.3                           | 0.0    | 30.2                                            | 20.0   | 33.8       | 44.5   | 23%                             |

|             | EASTERN STATE<br>HOSPITAL |    | hospital ord | receipt of<br>der | hospital r<br>disco | •      | end of m<br>incomplet | onth for<br>e referrals | comp    | letion | Percent complete<br>within 7 days of<br>order |
|-------------|---------------------------|----|--------------|-------------------|---------------------|--------|-----------------------|-------------------------|---------|--------|-----------------------------------------------|
|             |                           |    | Average      | Median            | Average             | Median | Average               | Median                  | Average | Median | order                                         |
|             | APR.                      | 38 | 4.6          | 1.0               | 8.6                 | 5.0    | 28.1                  | 28.0                    | 61.3    | 57.0   | 0%                                            |
|             | MAY                       | 37 | 4.3          | 1.0               | 8.8                 | 6.0    | 37.0                  | 33.0                    | 56.9    | 57.0   | 0%                                            |
|             | JUN.                      | 38 | 4.1          | 1.0               | 8.3                 | 6.0    | 38.0                  | 39.0                    | 65.6    | 64.0   | 0%                                            |
|             | JUL.                      | 45 | 4.2          | 1.0               | 8.9                 | 6.0    | 32.6                  | 30.0                    | 66.5    | 64.0   | 0%                                            |
| Jail-based  | AUG.                      | 32 | 2.4          | 1.0               | 6.4                 | 5.0    | 33.4                  | 32.0                    | 57.7    | 56.0   | 3%                                            |
| Evaluation  | SEP.                      | 51 | 2.3          | 1.0               | 4.9                 | 4.0    | 29.1                  | 14.0                    | 53.5    | 55.0   | 3%                                            |
|             | ост.                      | 33 | 1.9          | 0.0               | 4.9                 | 4.0    | 16.4                  | 10.0                    | 39.5    | 40.0   | 3%                                            |
|             | NOV.                      | 32 | 1.8          | 0.0               | 5.9                 | 5.0    | 28.3                  | 26.0                    | 47.4    | 49.0   | 0%                                            |
|             | DEC.                      | 48 | 1.7          | 0.0               | 3.2                 | 1.0    | 21.7                  | 18.0                    | 38.7    | 35.0   | 3%                                            |
|             | JAN.                      | 44 | 4.4          | 0.0               | 6.5                 | 1.0    | 28.4                  | 23.0                    | 30.4    | 21.0   | 12%                                           |
|             | APR.                      | 9  | 8.9          | 1.0               | 13.9                | 5.0    | 47.9                  | 43.0                    | 56.3    | 59.0   | 0%                                            |
|             | MAY                       | 4  | 10.1         | 1.0               | 14.2                | 5.0    | 65.8                  | 61.0                    | 69.5    | 69.5   | 0%                                            |
|             | JUN.                      | 4  | 7.7          | 1.0               | 11.1                | 5.0    | 75.2                  | 68.0                    | 89.9    | 102.0  | 0%                                            |
|             | JUL.                      | 2  | 7.5          | 1.0               | 11.4                | 5.0    | 50.9                  | 14.0                    | 91.8    | 81.0   | 0%                                            |
| Inpatient   | AUG.                      | 5  | 10.2         | 1.0               | 19.6                | 5.0    | 44.5                  | 31.0                    | 78.2    | 80.0   | 0%                                            |
| Evaluation  | SEP.                      | 5  | 6.7          | 1.0               | 10.2                | 4.0    | 42.6                  | 47.0                    | 32.0    | 32.0   | 0%                                            |
|             | ост.                      | 8  | 2.0          | 1.0               | 7.9                 | 6.0    | 28.9                  | 16.0                    | 61.1    | 70.0   | 0%                                            |
|             | NOV.                      | 3  | 2.8          | 0.0               | 9.6                 | 7.0    | 44.2                  | 46.0                    | 49.0    | 49.0   | 0%                                            |
|             | DEC.                      | 12 | 2.4          | 1.0               | 4.2                 | 2.0    | 21.1                  | 20.5                    | 83.6    | 84.0   | 0%                                            |
|             | JAN                       | 5  | 6.1          | 1.0               | 10.6                | 2.0    | 33.2                  | 32.0                    | 51.7    | 46.0   | 0%                                            |
|             | APR.                      | 12 | 6.8          | 1.0               | 8.1                 | 1.0    | 25.3                  | 22.0                    | 0.0     | 0.0    | 100%                                          |
|             | MAY                       | 3  | 6.3          | 1.0               | 7.9                 | 2.0    | 35.0                  | 41.0                    | 54.7    | 62.0   | 0%                                            |
|             | JUN.                      | 4  | 0.6          | 1.0               | 1.8                 | 1.0    | 45.3                  | 39.0                    | 46.0    | 56.0   | 20%                                           |
|             | JUL.                      | 11 | 1.3          | 0.0               | 4.5                 | 2.0    | 16.2                  | 11.0                    | 45.3    | 56.0   | 33%                                           |
| Inpatient   | AUG.                      | 15 | 1.6          | 0.0               | 5.7                 | 3.0    | 26.4                  | 27.0                    | 35.5    | 35.5   | 50%                                           |
| Restoration | SEP.                      | 7  | 1.5          | 0.0               | 4.6                 | 1.0    | 37.2                  | 35.0                    | 20.4    | 1.0    | 57%                                           |
|             | OCT.                      | 10 | 3.2          | 0.0               | 6.4                 | 4.0    | 45.6                  | 37.0                    | 87.4    | 93.0   | 0%                                            |
|             | NOV.                      | 9  | 2.4          | 0.0               | 4.1                 | 2.0    | 51.7                  | 48.0                    | 90.8    | 92.0   | 0%                                            |
|             | DEC.                      | 6  | 3.8          | 0.0               | 4.2                 | 0.5    | 26.3                  | 20.0                    | 84.7    | 86.5   | 0%                                            |
|             | JAN.                      | 10 | 1.0          | 0.0               | 1.2                 | 0.0    | 16.2                  | 10.5                    | 61.4    | 59.0   | 0%                                            |

|             | TOTALS POTH Court     |        |                   |                   | Days                | from ord | er signatur           | e to:  |         |        |                                               |
|-------------|-----------------------|--------|-------------------|-------------------|---------------------|----------|-----------------------|--------|---------|--------|-----------------------------------------------|
|             | TOTALS BOTH HOSPITALS |        | hospital i<br>ord | receipt of<br>Ier | hospital r<br>disco |          | end of m<br>incomplet |        | comp    | letion | Percent complete<br>within 7 days of<br>order |
|             |                       | Signed | Average           | Median            | Average             | Median   | Average               | Median | Average | Median | order                                         |
|             | APR.                  | 214    | 2.1               | 0.0               | 3.5                 | 1.0      | 17.8                  | 10.0   | 20.3    | 14.0   | 12%                                           |
|             | MAY                   | 217    | 2.1               | 0.0               | 3.2                 | 1.0      | 22.1                  | 13.0   | 18.2    | 12.0   | 14%                                           |
|             | JUN.                  | 250    | 2.3               | 1.0               | 3.6                 | 1.0      | 20.8                  | 13.0   | 24.1    | 17.0   | 9%                                            |
|             | JUL.                  | 281    | 2.0               | 0.0               | 3.3                 | 1.0      | 17.9                  | 11.0   | 26.5    | 19.0   | 5%                                            |
| Jail-based  | AUG.                  | 217    | 2.0               | 0.0               | 3.0                 | 1.0      | 19.7                  | 13.0   | 25.4    | 21.0   | 6%                                            |
| Evaluation  | SEP.                  | 253    | 1.8               | 0.0               | 2.5                 | 1.0      | 16.0                  | 9.0    | 22.9    | 18.0   | 9%                                            |
|             | OCT.                  | 246    | 1.9               | 0.0               | 2.5                 | 1.0      | 16.6                  | 11.0   | 19.2    | 16.0   | 17%                                           |
|             | NOV.                  | 196    | 1.8               | 0.0               | 2.8                 | 1.0      | 21.6                  | 17.0   | 20.5    | 16.0   | 23%                                           |
|             | DEC.                  | 243    | 1.6               | 0.0               | 2.1                 | 0.0      | 16.2                  | 10.0   | 20.4    | 15.0   | 11%                                           |
|             | JAN.                  | 217    | 2.1               | 0.0               | 2.4                 | 0.0      | 16.0                  | 9.0    | 19.0    | 13.0   | 25%                                           |
|             | APR.                  | 19     | 7.8               | 1.0               | 11.0                | 3.0      | 39.9                  | 33.0   | 45.1    | 48.5   | 9%                                            |
|             | MAY                   | 15     | 7.3               | 1.0               | 9.7                 | 3.0      | 55.3                  | 47.0   | 50.9    | 25.0   | 5%                                            |
|             | JUN.                  | 14     | 5.9               | 1.0               | 8.0                 | 3.0      | 65.0                  | 54.0   | 44.4    | 18.0   | 15%                                           |
|             | JUL.                  | 17     | 5.7               | 1.0               | 7.8                 | 3.0      | 49.9                  | 15.0   | 14.8    | 15.0   | 20%                                           |
| Inpatient   | AUG.                  | 20     | 6.9               | 1.0               | 8.4                 | 2.0      | 33.0                  | 17.0   | 53.9    | 29.0   | 5%                                            |
| Evaluation  | SEP.                  | 20     | 4.3               | 1.0               | 5.7                 | 1.0      | 39.4                  | 22.0   | 20.4    | 20.0   | 10%                                           |
|             | ост.                  | 25     | 2.4               | 1.0               | 4.3                 | 1.0      | 27.6                  | 19.0   | 30.8    | 24.0   | 0%                                            |
|             | NOV.                  | 17     | 2.0               | 1.0               | 3.9                 | 1.0      | 30.8                  | 18.0   | 26.4    | 22.0   | 5%                                            |
|             | DEC.                  | 23     | 3.3               | 1.0               | 4.1                 | 1.0      | 17.8                  | 14.0   | 47.5    | 29.0   | 6%                                            |
|             | JAN.                  | 18     | 5.0               | 1.0               | 7.0                 | 1.0      | 26.5                  | 25.0   | 32.6    | 28.0   | 0%                                            |
|             | APR.                  | 71     | 1.5               | 0.0               | 2.2                 | 1.0      | 35.3                  | 16.0   | 37.6    | 43.0   | 26%                                           |
|             | MAY                   | 66     | 1.5               | 0.0               | 1.9                 | 0.0      | 35.8                  | 20.0   | 27.8    | 18.0   | 24%                                           |
|             | JUN.                  | 43     | 1.6               | 0.0               | 2.0                 | 1.0      | 20.6                  | 13.0   | 34.9    | 25.0   | 20%                                           |
|             | JUL.                  | 89     | 1.4               | 0.0               | 1.9                 | 0.0      | 16.1                  | 10.0   | 24.5    | 20.0   | 26%                                           |
| Inpatient   | AUG.                  | 78     | 1.9               | 0.0               | 2.4                 | 0.0      | 23.5                  | 20.0   | 24.0    | 33.0   | 25%                                           |
| Restoration | SEP.                  | 89     | 1.6               | 0.0               | 2.1                 | 0.0      | 27.6                  | 21.0   | 22.7    | 13.0   | 29%                                           |
|             | OCT.                  | 86     | 2.1               | 1.0               | 2.9                 | 1.0      | 26.9                  | 25.0   | 32.1    | 45.0   | 20%                                           |
|             | NOV.                  | 67     | 1.5               | 1.0               | 2.0                 | 1.0      | 37.2                  | 34.0   | 42.1    | 49.0   | 21%                                           |
|             | DEC.                  | 72     | 1.8               | 1.0               | 2.3                 | 1.0      | 27.5                  | 23.0   | 47.4    | 52.0   | 15%                                           |
|             | JAN.                  | 65     | 1.1               | 0.0               | 1.2                 | 0.0      | 27.6                  | 18.0   | 38.2    | 47.5   | 20%                                           |