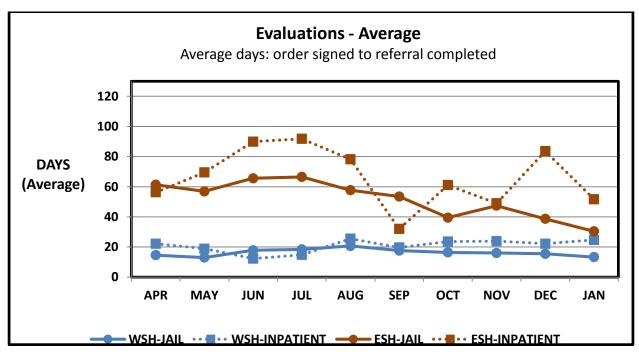

## Analysis of Data: April 1, 2015 through December 31, 2015

- Orders received of all types were up in December from November, but at approximately
  the average level over the measured period. Inpatient evaluations had the largest
  percentage increase, but due to their relative infrequency the increase represents only
  six additional cases.
- Data for jail-based evaluations shows improvement through December and into January at both hospitals. Although December saw a decrease at WSH in the number of evaluations completed in 7 days, the median and average times continued to move lower as they have in previous months. This trend has continued into January. At ESH we have seen continuing improvements in all measures for jail-based evaluations through December and January.
- Data for restorations and in-patient evaluations continues to show high wait times as additional restoration beds had only begun to come online. Initial January numbers begin to show improvement at ESH, where 15 additional beds added in late December represent a substantial increase relative to monthly referrals. Figures for WSH show more modest improvements which may be tied to the additional beds in Ward S4.

For evaluation services, in late 2015 we have begun to see substantial impact from the new evaluators, and this impact is more apparent in January, 2016. As of the end of January, the longstanding list of unassigned referrals for jail-based evaluations out of WSH and ESH have essentially been removed. Figures for the North Regional Office, associated with WSH, show that the waitlist has been reduced but not completely eliminated. This progress is illustrated in January's data for median and average completion times, and we expect these numbers to improve further for February. We note that this reduction in the waitlist does not mean that referrals can immediately be seen by an evaluator in every case; aside from individualized delays for reasons such as attorney availability, there continue to be "rushes" of referrals that cause the waitlist to grow and recede over the short term. However, these reductions in the waitlist will allow us more closely to examine the factors that continue to delay the evaluation process beyond seven days.