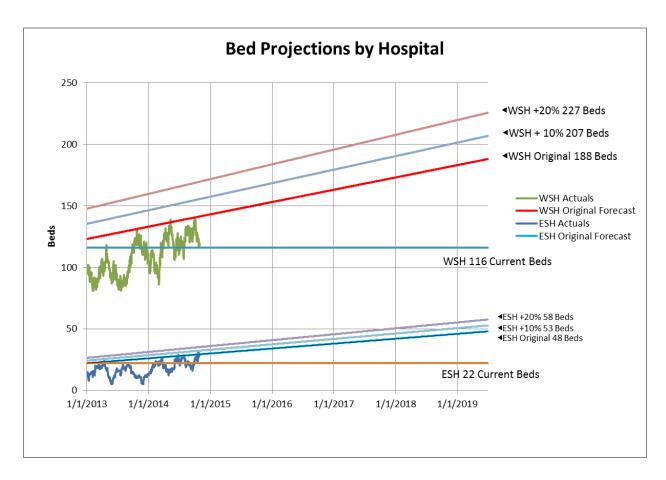

The anticipated compliance dates are based on the estimates and data, detailed below, that were included in the Long Term Plan dated July 2015 and subsequent monthly reports.

Fiscal and program staff from DSHS and the Washington State Office of Financial Management modeled additional bed capacity needed to meet a seven-day standard for admission with assumptions of increases in demand at ten percent and twenty percent. The following graph illustrates the model as applied to WSH and ESH.

For mentally ill defendants ordered to receive competency restoration treatment, additional inpatient forensic hospital bed capacity must be developed or made available. Based on projections in the chart above, it is estimated that compliance with a seven-day standard will require 90 beds during the 15-17 biennium.