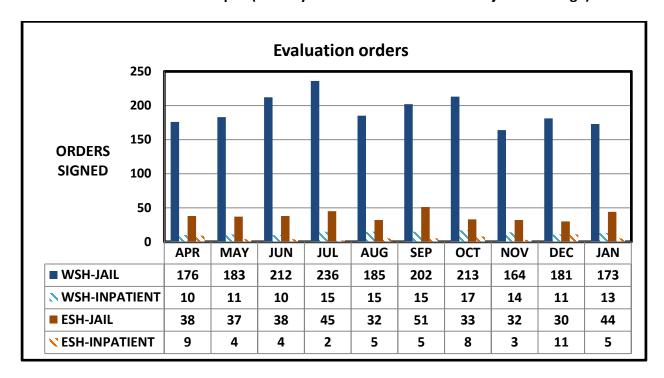

## Analysis of Data: April 1, 2015 through December 31, 2015

- Orders received of all types were up in December from November, but at approximately
  the average level over the measured period. Inpatient evaluations had the largest
  percentage increase, but due to their relative infrequency the increase represents only
  six additional cases.
- Data for jail-based evaluations shows improvement through December and into January at both hospitals. Although December saw a decrease at WSH in the number of evaluations completed in 7 days, the median and average times continued to move lower as they have in previous months. This trend has continued into January. At ESH we have seen continuing improvements in all measures for jail-based evaluations through December and January.
- Data for restorations and in-patient evaluations continues to show high wait times as additional restoration beds had only begun to come online. Initial January numbers begin to show improvement at ESH, where 15 additional beds added in late December represent a substantial increase relative to monthly referrals. Figures for WSH show more modest improvements which may be tied to the additional beds in Ward S4.

Class Member Status Data Tables (January data is "First Look" and subject to change)

| Class Membe | Status | Dala Ta          | nies (Jai                 | iuary u |                               |        |                                                 |        | angej      |        | <u> </u>                        |
|-------------|--------|------------------|---------------------------|---------|-------------------------------|--------|-------------------------------------------------|--------|------------|--------|---------------------------------|
| WESTERN S   | FATE   | Court            |                           |         | ı                             |        | der signatur                                    |        | I          |        | Percent                         |
| HOSPITAL    |        | Orders<br>Signed | hospital receipt of order |         | hospital receipt of discovery |        | end of reporting month for incomplete referrals |        | completion |        | complete within 7 days of order |
|             |        | - 0              | Average                   | Median  | Average                       | Median | Average                                         | Median | Average    | Median | , aays o. o. ac.                |
|             | APR.   | 176              | 1.3                       | 0.0     | 1.9                           | 1.0    | 9.5                                             | 6.0    | 14.6       | 14.0   | 14%                             |
|             | MAY    | 183              | 1.3                       | 0.0     | 1.6                           | 0.0    | 11.4                                            | 9.0    | 13.0       | 11.0   | 16%                             |
|             | JUN.   | 212              | 1.7                       | 0.0     | 2.1                           | 1.0    | 10.9                                            | 8.0    | 17.8       | 15.0   | 10%                             |
|             | JUL.   | 236              | 1.4                       | 0.0     | 1.8                           | 0.0    | 12.3                                            | 9.0    | 18.4       | 17.0   | 6%                              |
| Jail-based  | AUG.   | 185              | 1.9                       | 0.0     | 2.2                           | 0.0    | 13.4                                            | 11.0   | 20.7       | 20.0   | 7%                              |
| Evaluation  | SEP.   | 202              | 1.6                       | 0.0     | 1.7                           | 0.0    | 11.7                                            | 8.0    | 17.6       | 16.0   | 10%                             |
|             | ОСТ.   | 213              | 1.9                       | 0.0     | 2.0                           | 0.0    | 16.7                                            | 15.0   | 16.4       | 15.0   | 19%                             |
|             | NOV.   | 164              | 1.8                       | 0.0     | 1.9                           | 0.0    | 18.0                                            | 13.0   | 16.0       | 14.0   | 28%                             |
|             | DEC.   | 195              | 1.6                       | 0.0     | 1.7                           | 0.0    | 13.7                                            | 8.5    | 15.5       | 14.0   | 14%                             |
|             | JAN.   | 173              | 1.3                       | 0.0     | 1.3                           | 0.0    | 15.5                                            | 9.0    | 13.3       | 12.0   | 30%                             |
|             | APR.   | 10               | 5.8                       | 1.0     | 5.8                           | 1.0    | 10.7                                            | 7.0    | 22.2       | 18.0   | 22%                             |
|             | MAY    | 11               | 2.9                       | 2.0     | 2.9                           | 2.0    | 11.4                                            | 13.0   | 18.9       | 20.0   | 8%                              |
|             | JUN.   | 10               | 3.0                       | 1.0     | 3.0                           | 1.0    | 14.0                                            | 12.0   | 12.3       | 15.0   | 25%                             |
|             | JUL.   | 15               | 3.5                       | 1.0     | 3.5                           | 1.0    | 16.6                                            | 9.0    | 14.8       | 15.0   | 20%                             |
| Inpatient   | AUG.   | 15               | 4.5                       | 1.0     | 4.5                           | 1.0    | 10.0                                            | 11.0   | 25.5       | 17.0   | 7%                              |
| Evaluation  | SEP.   | 15               | 2.6                       | 1.0     | 2.6                           | 1.0    | 15.1                                            | 16.0   | 19.7       | 20.0   | 11%                             |
|             | ост.   | 17               | 1.5                       | 1.0     | 1.5                           | 1.0    | 19.0                                            | 19.0   | 23.6       | 22.0   | 0%                              |
|             | NOV.   | 14               | 1.7                       | 1.0     | 1.7                           | 1.0    | 14.1                                            | 12.0   | 23.9       | 22.0   | 6%                              |
|             | DEC.   | 11               | 4.1                       | 1.0     | 4.1                           | 1.0    | 13.1                                            | 12.0   | 22.2       | 27.0   | 10%                             |
|             | JAN    | 13               | 4.0                       | 1.0     | 4.0                           | 1.0    | 12.2                                            | 11.0   | 24.7       | 23.0   | 0%                              |
|             | APR.   | 59               | 1.8                       | 1.0     | 1.8                           | 1.0    | 37.2                                            | 16.0   | 38.6       | 44.0   | 24%                             |
|             | MAY    | 63               | 1.8                       | 1.0     | 2.1                           | 1.0    | 35.9                                            | 19.0   | 26.2       | 15.0   | 25%                             |
|             | JUN.   | 39               | 1.7                       | 1.0     | 2.1                           | 1.0    | 16.8                                            | 8.0    | 34.2       | 25.0   | 7%                              |
|             | JUL.   | 78               | 1.7                       | 1.0     | 2.1                           | 1.0    | 16.1                                            | 10.0   | 20.8       | 15.0   | 25%                             |
| Inpatient   | AUG.   | 63               | 2.1                       | 1.0     | 2.1                           | 1.0    | 22.5                                            | 19.0   | 23.6       | 33.0   | 24%                             |
| Restoration | SEP.   | 82               | 1.7                       | 1.0     | 2.0                           | 1.0    | 24.3                                            | 15.0   | 23.0       | 14.0   | 26%                             |
|             | ОСТ.   | 76               | 1.8                       | 1.0     | 2.1                           | 1.0    | 21.2                                            | 23.0   | 32.1       | 45.0   | 20%                             |
|             | NOV.   | 58               | 1.2                       | 1.0     | 1.4                           | 1.0    | 31.9                                            | 28.0   | 33.5       | 47.0   | 24%                             |
|             | DEC.   | 66               | 1.5                       | 1.0     | 2.0                           | 1.0    | 27.3                                            | 22.0   | 39.0       | 48.0   | 19%                             |
|             | JAN    | 55               | 1.1                       | 0.0     | 1.3                           | 0.0    | 30.2                                            | 20.0   | 33.8       | 44.5   | 23%                             |

|             | EASTERN STATE<br>HOSPITAL |    | hospital ord | receipt of<br>der | hospital r<br>disco | •      | end of m<br>incomplet | onth for<br>e referrals | comp    | letion | Percent complete<br>within 7 days of<br>order |
|-------------|---------------------------|----|--------------|-------------------|---------------------|--------|-----------------------|-------------------------|---------|--------|-----------------------------------------------|
|             |                           |    | Average      | Median            | Average             | Median | Average               | Median                  | Average | Median | order                                         |
|             | APR.                      | 38 | 4.6          | 1.0               | 8.6                 | 5.0    | 28.1                  | 28.0                    | 61.3    | 57.0   | 0%                                            |
|             | MAY                       | 37 | 4.3          | 1.0               | 8.8                 | 6.0    | 37.0                  | 33.0                    | 56.9    | 57.0   | 0%                                            |
|             | JUN.                      | 38 | 4.1          | 1.0               | 8.3                 | 6.0    | 38.0                  | 39.0                    | 65.6    | 64.0   | 0%                                            |
|             | JUL.                      | 45 | 4.2          | 1.0               | 8.9                 | 6.0    | 32.6                  | 30.0                    | 66.5    | 64.0   | 0%                                            |
| Jail-based  | AUG.                      | 32 | 2.4          | 1.0               | 6.4                 | 5.0    | 33.4                  | 32.0                    | 57.7    | 56.0   | 3%                                            |
| Evaluation  | SEP.                      | 51 | 2.3          | 1.0               | 4.9                 | 4.0    | 29.1                  | 14.0                    | 53.5    | 55.0   | 3%                                            |
|             | ост.                      | 33 | 1.9          | 0.0               | 4.9                 | 4.0    | 16.4                  | 10.0                    | 39.5    | 40.0   | 3%                                            |
|             | NOV.                      | 32 | 1.8          | 0.0               | 5.9                 | 5.0    | 28.3                  | 26.0                    | 47.4    | 49.0   | 0%                                            |
|             | DEC.                      | 48 | 1.7          | 0.0               | 3.2                 | 1.0    | 21.7                  | 18.0                    | 38.7    | 35.0   | 3%                                            |
|             | JAN.                      | 44 | 4.4          | 0.0               | 6.5                 | 1.0    | 28.4                  | 23.0                    | 30.4    | 21.0   | 12%                                           |
|             | APR.                      | 9  | 8.9          | 1.0               | 13.9                | 5.0    | 47.9                  | 43.0                    | 56.3    | 59.0   | 0%                                            |
|             | MAY                       | 4  | 10.1         | 1.0               | 14.2                | 5.0    | 65.8                  | 61.0                    | 69.5    | 69.5   | 0%                                            |
|             | JUN.                      | 4  | 7.7          | 1.0               | 11.1                | 5.0    | 75.2                  | 68.0                    | 89.9    | 102.0  | 0%                                            |
|             | JUL.                      | 2  | 7.5          | 1.0               | 11.4                | 5.0    | 50.9                  | 14.0                    | 91.8    | 81.0   | 0%                                            |
| Inpatient   | AUG.                      | 5  | 10.2         | 1.0               | 19.6                | 5.0    | 44.5                  | 31.0                    | 78.2    | 80.0   | 0%                                            |
| Evaluation  | SEP.                      | 5  | 6.7          | 1.0               | 10.2                | 4.0    | 42.6                  | 47.0                    | 32.0    | 32.0   | 0%                                            |
|             | ост.                      | 8  | 2.0          | 1.0               | 7.9                 | 6.0    | 28.9                  | 16.0                    | 61.1    | 70.0   | 0%                                            |
|             | NOV.                      | 3  | 2.8          | 0.0               | 9.6                 | 7.0    | 44.2                  | 46.0                    | 49.0    | 49.0   | 0%                                            |
|             | DEC.                      | 12 | 2.4          | 1.0               | 4.2                 | 2.0    | 21.1                  | 20.5                    | 83.6    | 84.0   | 0%                                            |
|             | JAN                       | 5  | 6.1          | 1.0               | 10.6                | 2.0    | 33.2                  | 32.0                    | 51.7    | 46.0   | 0%                                            |
|             | APR.                      | 12 | 6.8          | 1.0               | 8.1                 | 1.0    | 25.3                  | 22.0                    | 0.0     | 0.0    | 100%                                          |
|             | MAY                       | 3  | 6.3          | 1.0               | 7.9                 | 2.0    | 35.0                  | 41.0                    | 54.7    | 62.0   | 0%                                            |
|             | JUN.                      | 4  | 0.6          | 1.0               | 1.8                 | 1.0    | 45.3                  | 39.0                    | 46.0    | 56.0   | 20%                                           |
|             | JUL.                      | 11 | 1.3          | 0.0               | 4.5                 | 2.0    | 16.2                  | 11.0                    | 45.3    | 56.0   | 33%                                           |
| Inpatient   | AUG.                      | 15 | 1.6          | 0.0               | 5.7                 | 3.0    | 26.4                  | 27.0                    | 35.5    | 35.5   | 50%                                           |
| Restoration | SEP.                      | 7  | 1.5          | 0.0               | 4.6                 | 1.0    | 37.2                  | 35.0                    | 20.4    | 1.0    | 57%                                           |
|             | OCT.                      | 10 | 3.2          | 0.0               | 6.4                 | 4.0    | 45.6                  | 37.0                    | 87.4    | 93.0   | 0%                                            |
|             | NOV.                      | 9  | 2.4          | 0.0               | 4.1                 | 2.0    | 51.7                  | 48.0                    | 90.8    | 92.0   | 0%                                            |
|             | DEC.                      | 6  | 3.8          | 0.0               | 4.2                 | 0.5    | 26.3                  | 20.0                    | 84.7    | 86.5   | 0%                                            |
|             | JAN.                      | 10 | 1.0          | 0.0               | 1.2                 | 0.0    | 16.2                  | 10.5                    | 61.4    | 59.0   | 0%                                            |

|             | TOTALS POTH Court     |        |                   |                   | Days                | from ord | er signatur           | e to:  |         |        |                                               |
|-------------|-----------------------|--------|-------------------|-------------------|---------------------|----------|-----------------------|--------|---------|--------|-----------------------------------------------|
|             | TOTALS BOTH HOSPITALS |        | hospital i<br>ord | receipt of<br>Ier | hospital r<br>disco |          | end of m<br>incomplet |        | comp    | letion | Percent complete<br>within 7 days of<br>order |
|             |                       | Signed | Average           | Median            | Average             | Median   | Average               | Median | Average | Median | order                                         |
|             | APR.                  | 214    | 2.1               | 0.0               | 3.5                 | 1.0      | 17.8                  | 10.0   | 20.3    | 14.0   | 12%                                           |
|             | MAY                   | 217    | 2.1               | 0.0               | 3.2                 | 1.0      | 22.1                  | 13.0   | 18.2    | 12.0   | 14%                                           |
|             | JUN.                  | 250    | 2.3               | 1.0               | 3.6                 | 1.0      | 20.8                  | 13.0   | 24.1    | 17.0   | 9%                                            |
|             | JUL.                  | 281    | 2.0               | 0.0               | 3.3                 | 1.0      | 17.9                  | 11.0   | 26.5    | 19.0   | 5%                                            |
| Jail-based  | AUG.                  | 217    | 2.0               | 0.0               | 3.0                 | 1.0      | 19.7                  | 13.0   | 25.4    | 21.0   | 6%                                            |
| Evaluation  | SEP.                  | 253    | 1.8               | 0.0               | 2.5                 | 1.0      | 16.0                  | 9.0    | 22.9    | 18.0   | 9%                                            |
|             | OCT.                  | 246    | 1.9               | 0.0               | 2.5                 | 1.0      | 16.6                  | 11.0   | 19.2    | 16.0   | 17%                                           |
|             | NOV.                  | 196    | 1.8               | 0.0               | 2.8                 | 1.0      | 21.6                  | 17.0   | 20.5    | 16.0   | 23%                                           |
|             | DEC.                  | 243    | 1.6               | 0.0               | 2.1                 | 0.0      | 16.2                  | 10.0   | 20.4    | 15.0   | 11%                                           |
|             | JAN.                  | 217    | 2.1               | 0.0               | 2.4                 | 0.0      | 16.0                  | 9.0    | 19.0    | 13.0   | 25%                                           |
|             | APR.                  | 19     | 7.8               | 1.0               | 11.0                | 3.0      | 39.9                  | 33.0   | 45.1    | 48.5   | 9%                                            |
|             | MAY                   | 15     | 7.3               | 1.0               | 9.7                 | 3.0      | 55.3                  | 47.0   | 50.9    | 25.0   | 5%                                            |
|             | JUN.                  | 14     | 5.9               | 1.0               | 8.0                 | 3.0      | 65.0                  | 54.0   | 44.4    | 18.0   | 15%                                           |
|             | JUL.                  | 17     | 5.7               | 1.0               | 7.8                 | 3.0      | 49.9                  | 15.0   | 14.8    | 15.0   | 20%                                           |
| Inpatient   | AUG.                  | 20     | 6.9               | 1.0               | 8.4                 | 2.0      | 33.0                  | 17.0   | 53.9    | 29.0   | 5%                                            |
| Evaluation  | SEP.                  | 20     | 4.3               | 1.0               | 5.7                 | 1.0      | 39.4                  | 22.0   | 20.4    | 20.0   | 10%                                           |
|             | ост.                  | 25     | 2.4               | 1.0               | 4.3                 | 1.0      | 27.6                  | 19.0   | 30.8    | 24.0   | 0%                                            |
|             | NOV.                  | 17     | 2.0               | 1.0               | 3.9                 | 1.0      | 30.8                  | 18.0   | 26.4    | 22.0   | 5%                                            |
|             | DEC.                  | 23     | 3.3               | 1.0               | 4.1                 | 1.0      | 17.8                  | 14.0   | 47.5    | 29.0   | 6%                                            |
|             | JAN.                  | 18     | 5.0               | 1.0               | 7.0                 | 1.0      | 26.5                  | 25.0   | 32.6    | 28.0   | 0%                                            |
|             | APR.                  | 71     | 1.5               | 0.0               | 2.2                 | 1.0      | 35.3                  | 16.0   | 37.6    | 43.0   | 26%                                           |
|             | MAY                   | 66     | 1.5               | 0.0               | 1.9                 | 0.0      | 35.8                  | 20.0   | 27.8    | 18.0   | 24%                                           |
|             | JUN.                  | 43     | 1.6               | 0.0               | 2.0                 | 1.0      | 20.6                  | 13.0   | 34.9    | 25.0   | 20%                                           |
|             | JUL.                  | 89     | 1.4               | 0.0               | 1.9                 | 0.0      | 16.1                  | 10.0   | 24.5    | 20.0   | 26%                                           |
| Inpatient   | AUG.                  | 78     | 1.9               | 0.0               | 2.4                 | 0.0      | 23.5                  | 20.0   | 24.0    | 33.0   | 25%                                           |
| Restoration | SEP.                  | 89     | 1.6               | 0.0               | 2.1                 | 0.0      | 27.6                  | 21.0   | 22.7    | 13.0   | 29%                                           |
|             | OCT.                  | 86     | 2.1               | 1.0               | 2.9                 | 1.0      | 26.9                  | 25.0   | 32.1    | 45.0   | 20%                                           |
|             | NOV.                  | 67     | 1.5               | 1.0               | 2.0                 | 1.0      | 37.2                  | 34.0   | 42.1    | 49.0   | 21%                                           |
|             | DEC.                  | 72     | 1.8               | 1.0               | 2.3                 | 1.0      | 27.5                  | 23.0   | 47.4    | 52.0   | 15%                                           |
|             | JAN.                  | 65     | 1.1               | 0.0               | 1.2                 | 0.0      | 27.6                  | 18.0   | 38.2    | 47.5   | 20%                                           |