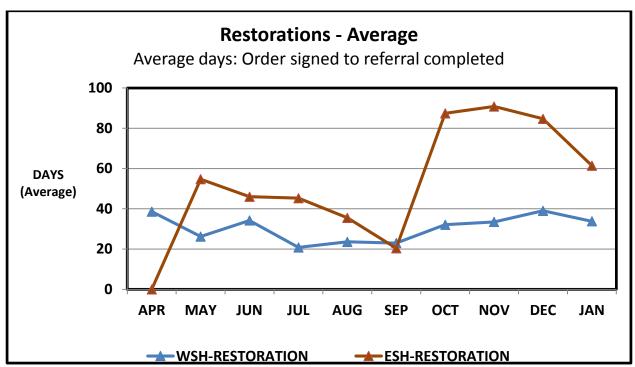

## Analysis of Data: April 1, 2015 through December 31, 2015

- Orders received of all types were up in December from November, but at approximately
  the average level over the measured period. Inpatient evaluations had the largest
  percentage increase, but due to their relative infrequency the increase represents only
  six additional cases.
- Data for jail-based evaluations shows improvement through December and into January at both hospitals. Although December saw a decrease at WSH in the number of evaluations completed in 7 days, the median and average times continued to move lower as they have in previous months. This trend has continued into January. At ESH we have seen continuing improvements in all measures for jail-based evaluations through December and January.
- Data for restorations and in-patient evaluations continues to show high wait times as additional restoration beds had only begun to come online. Initial January numbers begin to show improvement at ESH, where 15 additional beds added in late December represent a substantial increase relative to monthly referrals. Figures for WSH show more modest improvements which may be tied to the additional beds in Ward S4.

For restorations, class members 2288, 2616, 2942, and 3000 from WSH show wait times of 116, 137, 132, and 100 days respectively, referencing the longer of the times between December and January. For class member 2616 the delay has been in part due to the patient's refusal to cooperate in transfer. For class member 2942 the delay has been in part due to a delay in receiving medical clearance. At ESH, class members 2335, 2654, 2656, 3406, 3407, 3408 show wait times of 103, 103, 100, 113, 109, and 100 days, respectively, each for December. For ESH we had no restoration cases over 100 days for January. At ESH, inpatient evaluation class member 3794 shows a completion time of 117 days for December and inpatient class member 4018 shows a wait time of 108 days for January. For restoration and inpatient evaluations, the wait times continue to reflect limited bed space as in previous months, although the January data suggests some improvement at ESH.