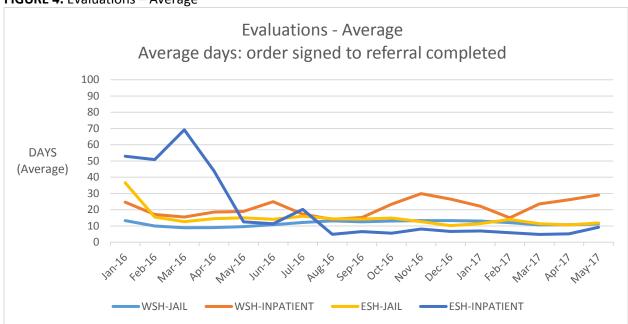

#### **Wait Times**

- Regarding jail-based 14 day evaluation completion times, WSH is at 10.8 days on average from order to completion, and ESH is averaging 9 days. The combined average is 10.8 days.
- The average inpatient evaluation admission wait times at WSH is 26.1 days. ESH average is at 5.2 days. The combined average is 17.6 days.
- Restoration admission wait times at WSH is 34.2 days on average. The ESH average is now 6.9 days. The combined average is 29.4 days.

#### CLASS MEMBER STATUS DATA TABLES (See APPENDICES E-I "First Look" May)

TABLE 1a. Class Member Status Western State Hospital – Jail-based Competency Evaluations

|                 | -         |                           |                   |        | Days    | from or    | der signat                  | ure to <sup>1</sup> : |         |        | Percent                                                     | Percent                                                   | Percent completed                                                                                 |
|-----------------|-----------|---------------------------|-------------------|--------|---------|------------|-----------------------------|-----------------------|---------|--------|-------------------------------------------------------------|-----------------------------------------------------------|---------------------------------------------------------------------------------------------------|
| WESTERN<br>HOSP |           | Court<br>Orders<br>Signed | hospital<br>of or |        | 1       | receipt of | end of repo<br>for incomple | rting month           | comp    | letion | complete<br>within 7 days<br>from order                     | completed<br>within 14 days<br>from receipt of            | within 14 days from<br>receipt of order or<br>within 21 days from                                 |
|                 |           | Jigirea .                 | Average           | Median | Average | Median     | Average                     | Median                | Average | Median | signature date <sup>1</sup>                                 | order <sup>1,2</sup>                                      | order signature date                                                                              |
|                 | APR. 2015 | 177                       | 1.3               | 0.0    | 1.9     | 1.0        | 9.5                         | 6.0                   | 14.6    | 14.0   | 14%                                                         |                                                           |                                                                                                   |
|                 | MAY. 2015 | 182                       | 1.3               | 0.0    | 1.6     | 0.0        | 11.4                        | 9.0                   | 13.0    | 11.0   | 16%                                                         |                                                           |                                                                                                   |
|                 | JUN. 2015 | 210                       | 1.7               | 0.0    | 2.1     | 1.0        | 10.9                        | 8.0                   | 17.8    | 15.0   | 10%                                                         |                                                           |                                                                                                   |
|                 | JUL. 2015 | 228                       | 1.4               | 0.0    | 1.8     | 0.0        | 12.3                        | 9.0                   | 18.4    | 17.0   | 6%                                                          |                                                           |                                                                                                   |
| Jail-based      | AUG. 2015 | 170                       | 1.9               | 0.0    | 2.2     | 0.0        | 13.4                        | 11.0                  | 20.7    | 20.0   | 7%                                                          |                                                           |                                                                                                   |
|                 | SEP. 2015 | 193                       | 1.6               | 0.0    | 1.7     | 0.0        | 11.7                        | 8.0                   | 17.6    | 16.0   | 10%                                                         |                                                           |                                                                                                   |
| Evaluation -    | OCT. 2015 | 189                       | 1.9               | 0.0    | 2.0     | 0.0        | 16.7                        | 15.0                  | 16.4    | 15.0   | 19%                                                         | Not                                                       |                                                                                                   |
| 7 day           | NOV. 2015 | 160                       | 1.8               | 0.0    | 1.9     | 0.0        | 18.0                        | 13.0                  | 16.0    | 14.0   | 28%                                                         | Applicable                                                | Not Applicable                                                                                    |
| compliance      | DEC. 2015 | 194                       | 1.6               | 0.0    | 1.7     | 0.0        | 13.7                        | 8.5                   | 15.5    | 14.0   | 14%                                                         | Applicable                                                |                                                                                                   |
| compliance      | JAN. 2016 | 179                       | 1.3               | 0.0    | 1.2     | 0.0        | 15.6                        | 9.0                   | 13.3    | 12.0   | 28%                                                         |                                                           |                                                                                                   |
|                 | FEB. 2016 | 204                       | 0.6               | 0.0    | 0.6     | 0.0        | 6.6                         | 5.0                   | 10.0    | 8.0    | 45%                                                         |                                                           |                                                                                                   |
|                 | MAR. 2016 | 223                       | 0.7               | 0.0    | 0.8     | 0.0        | 6.1                         | 3.0                   | 8.9     | 7.0    | 59%                                                         |                                                           |                                                                                                   |
|                 | APR. 2016 | 201                       | 0.8               | 0.0    | 0.8     | 0.0        | 6.1                         | 5.0                   | 9.0     | 7.0    | 57%                                                         |                                                           |                                                                                                   |
|                 | MAY. 2016 | 215                       | 0.7               | 0.0    | 0.8     | 0.0        | 6.4                         | 5.0                   | 9.6     | 7.5    | 50%                                                         |                                                           |                                                                                                   |
|                 | JUN. 2016 | 221                       | 0.9               | 0.0    | 0.9     | 0.0        | 7.5                         | 6.5                   | 10.8    | 8.0    | 31%                                                         |                                                           |                                                                                                   |
|                 |           |                           | Average           | Median | Average | Median     | Average                     | Median                | Average | Median | within 14 days<br>from order<br>signature date <sup>1</sup> | within 14 days<br>from receipt of<br>order <sup>1,2</sup> | within 14 days from<br>receipt of order or 21<br>days from order<br>signature date <sup>1,2</sup> |
|                 | JUL. 2016 | 227                       | 0.7               | 0.0    | 0.8     | 0.0        | 9.4                         | 6.0                   | 12.2    | 9.0    | 47%                                                         |                                                           |                                                                                                   |
|                 | AUG. 2016 | 231                       | 0.8               | 0.0    | 0.9     | 0.0        | 7.6                         | 6.0                   | 13.1    | 11.0   | 51%                                                         |                                                           |                                                                                                   |
| Jail-based      | SEP. 2016 | 257                       | 0.6               | 0.0    | 0.8     | 0.0        | 6.7                         | 7.0                   | 12.5    | 11.0   | 45%                                                         |                                                           |                                                                                                   |
| Evaluation -    | OCT. 2016 | 236                       | 0.5               | 0.0    | 0.9     | 0.0        | 8.1                         | 6.0                   | 13.0    | 12.0   | 50%                                                         |                                                           |                                                                                                   |
| 14 day          | NOV. 2016 | 207                       | 1.3               | 0.0    | 1.9     | 0.0        | 10.1                        | 8.5                   | 13.3    | 13.0   | 47%                                                         | Not                                                       | Not Applicable                                                                                    |
| compliance      | DEC. 2016 | 191                       | 1.2               | 0.0    | 1.7     | 0.0        | 8.8                         | 9.0                   | 13.3    | 13.0   | 56%                                                         | Applicable                                                | MOL Applicable                                                                                    |
|                 | JAN. 2017 | 199                       | 0.8               | 0.0    | 1.1     | 0.0        | 8.4                         | 7.0                   | 13.0    | 12.0   | 47%                                                         |                                                           |                                                                                                   |
|                 | FEB. 2017 | 181                       | 1.2               | 0.0    | 1.6     | 0.0        | 7.4                         | 5.0                   | 12.1    | 12.0   | 56%                                                         |                                                           |                                                                                                   |
|                 | MAR. 2017 | 253                       | 1.1               | 0.0    | 1.4     | 0.0        | 5.7                         | 3.0                   | 10.7    | 9.0    | 62%                                                         |                                                           |                                                                                                   |
|                 | APR. 2017 | 213                       | 0.6               | 0.0    | 0.8     | 0.0        | 8.2                         | 5.0                   | 10.8    | 9.5    | 63%                                                         |                                                           |                                                                                                   |
|                 | MAY. 2017 | 247                       | 0.3               | 0.0    | 0.5     | 0.0        | 10.0                        | 8.0                   | 11.3    | 10.0   | 59%                                                         | 60%                                                       | 60%                                                                                               |

|              |             |                  |                   |        | Days       | from or | der signat   | ure to <sup>1</sup> : |         |        | Percent                                                     | Percent                                                   | Percent completed                                                                                 |
|--------------|-------------|------------------|-------------------|--------|------------|---------|--------------|-----------------------|---------|--------|-------------------------------------------------------------|-----------------------------------------------------------|---------------------------------------------------------------------------------------------------|
|              |             | Court            | hospital<br>of or |        | hospital i |         | end of repo  |                       | comp    | letion | complete                                                    | completed                                                 | within 14 days from                                                                               |
| EASTERN STA  | TE HOSPITAL | Orders<br>Signed | 01 01             | uer    | uisco      | very    | Tor Incompli | ete reierrais         |         |        | within 7 days<br>from order                                 | within 14 days<br>from receipt of                         | receipt of order or<br>within 21 days from                                                        |
|              |             |                  | Average           | Median | Average    | Median  | Average      | Median                | Average | Median | signature date <sup>1</sup>                                 | order <sup>1,2</sup>                                      | order signature date <sup>1,2</sup>                                                               |
|              | APR. 2015   | 32               | 4.6               | 1.0    | 8.6        | 5.0     | 28.1         | 28.0                  | 61.3    | 57.0   | 0%                                                          |                                                           |                                                                                                   |
|              | MAY. 2015   | 27               | 4.3               | 1.0    | 8.8        | 6.0     | 37.0         | 33.0                  | 56.9    | 57.0   | 0%                                                          |                                                           |                                                                                                   |
|              | JUN. 2015   | 30               | 4.1               | 1.0    | 8.3        | 6.0     | 38.0         | 39.0                  | 65.6    | 64.0   | 0%                                                          |                                                           |                                                                                                   |
|              | JUL. 2015   | 31               | 4.2               | 1.0    | 8.9        | 6.0     | 32.6         | 30.0                  | 66.5    | 64.0   | 0%                                                          |                                                           |                                                                                                   |
|              | AUG. 2015   | 22               | 2.4               | 1.0    | 6.4        | 5.0     | 33.4         | 32.0                  | 57.7    | 56.0   | 3%                                                          |                                                           |                                                                                                   |
| Jail-based   | SEP. 2015   | 48               | 2.3               | 1.0    | 4.9        | 4.0     | 29.1         | 14.0                  | 53.5    | 55.0   | 3%                                                          |                                                           |                                                                                                   |
| Evaluation - | OCT. 2015   | 30               | 1.9               | 0.0    | 4.9        | 4.0     | 16.4         | 10.0                  | 39.5    | 40.0   | 3%                                                          | Not                                                       |                                                                                                   |
| 7 day        | NOV. 2015   | 36               | 1.8               | 0.0    | 5.9        | 5.0     | 28.3         | 26.0                  | 47.4    | 49.0   | 0%                                                          | Applicable                                                | Not Applicable                                                                                    |
| compliance   | DEC. 2015   | 42               | 1.7               | 0.0    | 3.2        | 1.0     | 21.7         | 18.0                  | 38.7    | 35.0   | 3%                                                          | Applicable                                                |                                                                                                   |
| compliance   | JAN. 2016   | 42               | 4.7               | 0.0    | 7.4        | 1.0     | 13.4         | 9.0                   | 36.6    | 27.5   | 10%                                                         |                                                           |                                                                                                   |
|              | FEB. 2016   | 39               | 1.4               | 0.0    | 2.0        | 1.0     | 10.4         | 6.0                   | 15.5    | 12.0   | 25%                                                         |                                                           |                                                                                                   |
|              | MAR. 2016   | 67               | 1.4               | 0.0    | 1.3        | 1.0     | 11.8         | 8.0                   | 12.6    | 10.0   | 16%                                                         |                                                           |                                                                                                   |
|              | APR. 2016   | 39               | 1.4               | 0.0    | 1.7        | 0.0     | 11.0         | 6.5                   | 14.5    | 12.0   | 11%                                                         |                                                           |                                                                                                   |
|              | MAY. 2016   | 51               | 2.0               | 0.0    | 2.3        | 0.0     | 13.7         | 8.0                   | 15.0    | 11.5   | 16%                                                         |                                                           |                                                                                                   |
|              | JUN. 2016   | 63               | 1.4               | 0.0    | 1.6        | 0.0     | 8.2          | 7.0                   | 14.1    | 13.0   | 7%                                                          |                                                           |                                                                                                   |
|              |             |                  | Average           | Median | Average    | Median  | Average      | Median                | Average | Median | within 14 days<br>from order<br>signature date <sup>1</sup> | within 14 days<br>from receipt of<br>order <sup>1,2</sup> | within 14 days from<br>receipt of order or 21<br>days from order<br>signature date <sup>1,2</sup> |
|              | JUL. 2016   | 47               | 2.0               | 0.5    | 2.2        | 1.0     | 11.3         | 9.0                   | 16.0    | 14.0   | 32%                                                         |                                                           |                                                                                                   |
|              | AUG. 2016   | 70               | 0.9               | 0.0    | 1.1        | 0.0     | 6.3          | 6.0                   | 14.4    | 14.0   | 38%                                                         |                                                           |                                                                                                   |
| Jail-based   | SEP. 2016   | 56               | 0.9               | 0.0    | 0.9        | 0.0     | 9.6          | 7.5                   | 14.2    | 14.0   | 58%                                                         |                                                           |                                                                                                   |
| Evaluation - | OCT. 2016   | 59               | 1.0               | 0.0    | 1.3        | 0.0     | 9.1          | 10.0                  | 14.9    | 14.0   | 42%                                                         |                                                           |                                                                                                   |
| 14 day       | NOV. 2016   | 33               | 1.3               | 0.0    | 1.5        | 0.0     | 11.0         | 9.0                   | 12.6    | 12.0   | 58%                                                         | lot Applicabl                                             | Not Applicable                                                                                    |
| compliance   | DEC. 2016   | 62               | 0.6               | 0.0    | 0.9        | 0.0     | 7.3          | 9.0                   | 10.2    | 10.0   | 64%                                                         | Not Applicable                                            | NOT Applicable                                                                                    |
|              | JAN. 2017   | 58               | 1.0               | 0.0    | 1.0        | 0.0     | 6.6          | 5.5                   | 11.5    | 10.5   | 41%                                                         |                                                           |                                                                                                   |
|              | FEB. 2017   | 52               | 1.1               | 0.0    | 1.7        | 1.0     | 9.3          | 6.0                   | 14.0    | 14.0   | 32%                                                         |                                                           |                                                                                                   |
|              | MAR. 2017   | 60               | 0.6               | 0.0    | 0.9        | 0.0     | 6.0          | 4.0                   | 11.4    | 10.0   | 67%                                                         |                                                           |                                                                                                   |
|              | APR. 2017   | 46               | 0.4               | 0.0    | 0.6        | 0.0     | 7.6          | 5.5                   | 10.7    | 9.0    | 61%                                                         |                                                           |                                                                                                   |
|              | MAY. 2017   | 69               | 0.7               | 0.0    | 1.2        | 0.0     | 13.0         | 8.0                   | 11.9    | 12.0   | 60%                                                         | 62%                                                       | 62%                                                                                               |