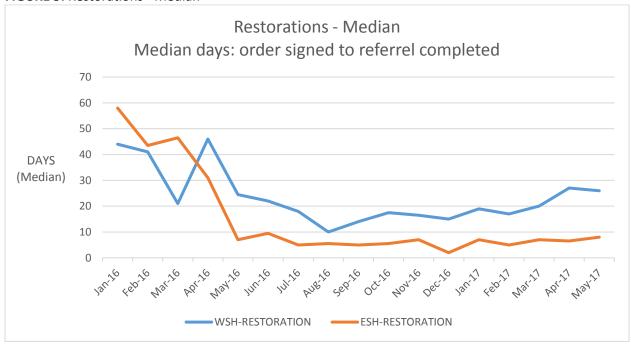

#### **Wait Times**

- Regarding jail-based 14 day evaluation completion times, WSH is at 10.8 days on average from order to completion, and ESH is averaging 9 days. The combined average is 10.8 days.
- The average inpatient evaluation admission wait times at WSH is 26.1 days. ESH average is at 5.2 days. The combined average is 17.6 days.
- Restoration admission wait times at WSH is 34.2 days on average. The ESH average is now 6.9 days. The combined average is 29.4 days.