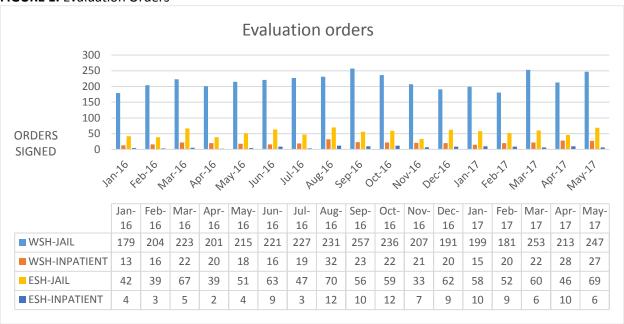

#### Orders

- Jail-based evaluation orders at WSH were at 213, which is slightly higher than the 205.7 average. ESH had 46 orders, which is on par with the 45.7 average. Combined, the hospitals totaled 259 orders, which is higher than the 251.3 average. The Department continues to meet with high referral counties quarterly (King, Pierce, etc.) to help determine root causes for the increase in referrals.
- WSH received 28 in-patient evaluation orders which is higher than the 17.6 average. ESH had 10 orders, which is higher than the 6.7 average. Orders at both sites were 38 which is higher than the 24.2 average.
- WSH had 76 restoration orders which is on par with the 75.9 average. ESH had 18 orders which
  is higher than the 13.2 average. There were 94 restoration orders across both hospitals, which is
  higher than the 89.4 average. The increase in these restoration orders has also caused an
  increase in the admission waitlist, especially on the western side of the state. During this
  timeframe, counties continue to be asked for reasons behind the increase in referrals.

#### CLASS MEMBER STATUS DATA TABLES (See APPENDICES E-I "First Look" May)

TABLE 1a. Class Member Status Western State Hospital – Jail-based Competency Evaluations

|                 | -         |                           |                   |        | Days    | from or    | der signat                  | ure to <sup>1</sup> : |         |        | Percent                                                     | Percent                                                   | Percent completed                                                                                 |
|-----------------|-----------|---------------------------|-------------------|--------|---------|------------|-----------------------------|-----------------------|---------|--------|-------------------------------------------------------------|-----------------------------------------------------------|---------------------------------------------------------------------------------------------------|
| WESTERN<br>HOSP |           | Court<br>Orders<br>Signed | hospital<br>of or |        | 1       | receipt of | end of repo<br>for incomple | rting month           | comp    | letion | complete<br>within 7 days<br>from order                     | completed<br>within 14 days<br>from receipt of            | within 14 days from<br>receipt of order or<br>within 21 days from                                 |
|                 |           | Jigirea .                 | Average           | Median | Average | Median     | Average                     | Median                | Average | Median | signature date <sup>1</sup>                                 | order <sup>1,2</sup>                                      | order signature date                                                                              |
|                 | APR. 2015 | 177                       | 1.3               | 0.0    | 1.9     | 1.0        | 9.5                         | 6.0                   | 14.6    | 14.0   | 14%                                                         |                                                           |                                                                                                   |
|                 | MAY. 2015 | 182                       | 1.3               | 0.0    | 1.6     | 0.0        | 11.4                        | 9.0                   | 13.0    | 11.0   | 16%                                                         |                                                           |                                                                                                   |
|                 | JUN. 2015 | 210                       | 1.7               | 0.0    | 2.1     | 1.0        | 10.9                        | 8.0                   | 17.8    | 15.0   | 10%                                                         |                                                           |                                                                                                   |
|                 | JUL. 2015 | 228                       | 1.4               | 0.0    | 1.8     | 0.0        | 12.3                        | 9.0                   | 18.4    | 17.0   | 6%                                                          |                                                           |                                                                                                   |
| Jail-based      | AUG. 2015 | 170                       | 1.9               | 0.0    | 2.2     | 0.0        | 13.4                        | 11.0                  | 20.7    | 20.0   | 7%                                                          |                                                           |                                                                                                   |
|                 | SEP. 2015 | 193                       | 1.6               | 0.0    | 1.7     | 0.0        | 11.7                        | 8.0                   | 17.6    | 16.0   | 10%                                                         |                                                           |                                                                                                   |
| Evaluation -    | OCT. 2015 | 189                       | 1.9               | 0.0    | 2.0     | 0.0        | 16.7                        | 15.0                  | 16.4    | 15.0   | 19%                                                         | Not                                                       |                                                                                                   |
| 7 day           | NOV. 2015 | 160                       | 1.8               | 0.0    | 1.9     | 0.0        | 18.0                        | 13.0                  | 16.0    | 14.0   | 28%                                                         | Applicable                                                | Not Applicable                                                                                    |
| compliance      | DEC. 2015 | 194                       | 1.6               | 0.0    | 1.7     | 0.0        | 13.7                        | 8.5                   | 15.5    | 14.0   | 14%                                                         | Applicable                                                |                                                                                                   |
| compliance      | JAN. 2016 | 179                       | 1.3               | 0.0    | 1.2     | 0.0        | 15.6                        | 9.0                   | 13.3    | 12.0   | 28%                                                         |                                                           |                                                                                                   |
|                 | FEB. 2016 | 204                       | 0.6               | 0.0    | 0.6     | 0.0        | 6.6                         | 5.0                   | 10.0    | 8.0    | 45%                                                         |                                                           |                                                                                                   |
|                 | MAR. 2016 | 223                       | 0.7               | 0.0    | 0.8     | 0.0        | 6.1                         | 3.0                   | 8.9     | 7.0    | 59%                                                         |                                                           |                                                                                                   |
|                 | APR. 2016 | 201                       | 0.8               | 0.0    | 0.8     | 0.0        | 6.1                         | 5.0                   | 9.0     | 7.0    | 57%                                                         |                                                           |                                                                                                   |
|                 | MAY. 2016 | 215                       | 0.7               | 0.0    | 0.8     | 0.0        | 6.4                         | 5.0                   | 9.6     | 7.5    | 50%                                                         |                                                           |                                                                                                   |
|                 | JUN. 2016 | 221                       | 0.9               | 0.0    | 0.9     | 0.0        | 7.5                         | 6.5                   | 10.8    | 8.0    | 31%                                                         |                                                           |                                                                                                   |
|                 |           |                           | Average           | Median | Average | Median     | Average                     | Median                | Average | Median | within 14 days<br>from order<br>signature date <sup>1</sup> | within 14 days<br>from receipt of<br>order <sup>1,2</sup> | within 14 days from<br>receipt of order or 21<br>days from order<br>signature date <sup>1,2</sup> |
|                 | JUL. 2016 | 227                       | 0.7               | 0.0    | 0.8     | 0.0        | 9.4                         | 6.0                   | 12.2    | 9.0    | 47%                                                         |                                                           |                                                                                                   |
|                 | AUG. 2016 | 231                       | 0.8               | 0.0    | 0.9     | 0.0        | 7.6                         | 6.0                   | 13.1    | 11.0   | 51%                                                         |                                                           |                                                                                                   |
| Jail-based      | SEP. 2016 | 257                       | 0.6               | 0.0    | 0.8     | 0.0        | 6.7                         | 7.0                   | 12.5    | 11.0   | 45%                                                         |                                                           |                                                                                                   |
| Evaluation -    | OCT. 2016 | 236                       | 0.5               | 0.0    | 0.9     | 0.0        | 8.1                         | 6.0                   | 13.0    | 12.0   | 50%                                                         |                                                           |                                                                                                   |
| 14 day          | NOV. 2016 | 207                       | 1.3               | 0.0    | 1.9     | 0.0        | 10.1                        | 8.5                   | 13.3    | 13.0   | 47%                                                         | Not                                                       | Not Applicable                                                                                    |
| compliance      | DEC. 2016 | 191                       | 1.2               | 0.0    | 1.7     | 0.0        | 8.8                         | 9.0                   | 13.3    | 13.0   | 56%                                                         | Applicable                                                | MOL Applicable                                                                                    |
|                 | JAN. 2017 | 199                       | 0.8               | 0.0    | 1.1     | 0.0        | 8.4                         | 7.0                   | 13.0    | 12.0   | 47%                                                         |                                                           |                                                                                                   |
|                 | FEB. 2017 | 181                       | 1.2               | 0.0    | 1.6     | 0.0        | 7.4                         | 5.0                   | 12.1    | 12.0   | 56%                                                         |                                                           |                                                                                                   |
|                 | MAR. 2017 | 253                       | 1.1               | 0.0    | 1.4     | 0.0        | 5.7                         | 3.0                   | 10.7    | 9.0    | 62%                                                         |                                                           |                                                                                                   |
|                 | APR. 2017 | 213                       | 0.6               | 0.0    | 0.8     | 0.0        | 8.2                         | 5.0                   | 10.8    | 9.5    | 63%                                                         |                                                           |                                                                                                   |
|                 | MAY. 2017 | 247                       | 0.3               | 0.0    | 0.5     | 0.0        | 10.0                        | 8.0                   | 11.3    | 10.0   | 59%                                                         | 60%                                                       | 60%                                                                                               |

|              |             |                  |                   |        | Days       | from or | der signat   | ure to <sup>1</sup> : |         |        | Percent                                                     | Percent                                                   | Percent completed                                                                                 |
|--------------|-------------|------------------|-------------------|--------|------------|---------|--------------|-----------------------|---------|--------|-------------------------------------------------------------|-----------------------------------------------------------|---------------------------------------------------------------------------------------------------|
|              |             | Court            | hospital<br>of or |        | hospital i |         | end of repo  |                       | comp    | letion | complete                                                    | completed                                                 | within 14 days from                                                                               |
| EASTERN STA  | TE HOSPITAL | Orders<br>Signed | 01 01             | uer    | uisco      | very    | Tor Incompli | ete reierrais         |         |        | within 7 days<br>from order                                 | within 14 days<br>from receipt of                         | receipt of order or<br>within 21 days from                                                        |
|              |             |                  | Average           | Median | Average    | Median  | Average      | Median                | Average | Median | signature date <sup>1</sup>                                 | order <sup>1,2</sup>                                      | order signature date <sup>1,2</sup>                                                               |
|              | APR. 2015   | 32               | 4.6               | 1.0    | 8.6        | 5.0     | 28.1         | 28.0                  | 61.3    | 57.0   | 0%                                                          |                                                           |                                                                                                   |
|              | MAY. 2015   | 27               | 4.3               | 1.0    | 8.8        | 6.0     | 37.0         | 33.0                  | 56.9    | 57.0   | 0%                                                          |                                                           |                                                                                                   |
|              | JUN. 2015   | 30               | 4.1               | 1.0    | 8.3        | 6.0     | 38.0         | 39.0                  | 65.6    | 64.0   | 0%                                                          |                                                           |                                                                                                   |
|              | JUL. 2015   | 31               | 4.2               | 1.0    | 8.9        | 6.0     | 32.6         | 30.0                  | 66.5    | 64.0   | 0%                                                          |                                                           |                                                                                                   |
|              | AUG. 2015   | 22               | 2.4               | 1.0    | 6.4        | 5.0     | 33.4         | 32.0                  | 57.7    | 56.0   | 3%                                                          |                                                           |                                                                                                   |
| Jail-based   | SEP. 2015   | 48               | 2.3               | 1.0    | 4.9        | 4.0     | 29.1         | 14.0                  | 53.5    | 55.0   | 3%                                                          |                                                           |                                                                                                   |
| Evaluation - | OCT. 2015   | 30               | 1.9               | 0.0    | 4.9        | 4.0     | 16.4         | 10.0                  | 39.5    | 40.0   | 3%                                                          | Not                                                       |                                                                                                   |
| 7 day        | NOV. 2015   | 36               | 1.8               | 0.0    | 5.9        | 5.0     | 28.3         | 26.0                  | 47.4    | 49.0   | 0%                                                          | Applicable                                                | Not Applicable                                                                                    |
| compliance   | DEC. 2015   | 42               | 1.7               | 0.0    | 3.2        | 1.0     | 21.7         | 18.0                  | 38.7    | 35.0   | 3%                                                          | Applicable                                                |                                                                                                   |
| compliance   | JAN. 2016   | 42               | 4.7               | 0.0    | 7.4        | 1.0     | 13.4         | 9.0                   | 36.6    | 27.5   | 10%                                                         |                                                           |                                                                                                   |
|              | FEB. 2016   | 39               | 1.4               | 0.0    | 2.0        | 1.0     | 10.4         | 6.0                   | 15.5    | 12.0   | 25%                                                         |                                                           |                                                                                                   |
|              | MAR. 2016   | 67               | 1.4               | 0.0    | 1.3        | 1.0     | 11.8         | 8.0                   | 12.6    | 10.0   | 16%                                                         |                                                           |                                                                                                   |
|              | APR. 2016   | 39               | 1.4               | 0.0    | 1.7        | 0.0     | 11.0         | 6.5                   | 14.5    | 12.0   | 11%                                                         |                                                           |                                                                                                   |
|              | MAY. 2016   | 51               | 2.0               | 0.0    | 2.3        | 0.0     | 13.7         | 8.0                   | 15.0    | 11.5   | 16%                                                         |                                                           |                                                                                                   |
|              | JUN. 2016   | 63               | 1.4               | 0.0    | 1.6        | 0.0     | 8.2          | 7.0                   | 14.1    | 13.0   | 7%                                                          |                                                           |                                                                                                   |
|              |             |                  | Average           | Median | Average    | Median  | Average      | Median                | Average | Median | within 14 days<br>from order<br>signature date <sup>1</sup> | within 14 days<br>from receipt of<br>order <sup>1,2</sup> | within 14 days from<br>receipt of order or 21<br>days from order<br>signature date <sup>1,2</sup> |
|              | JUL. 2016   | 47               | 2.0               | 0.5    | 2.2        | 1.0     | 11.3         | 9.0                   | 16.0    | 14.0   | 32%                                                         |                                                           |                                                                                                   |
|              | AUG. 2016   | 70               | 0.9               | 0.0    | 1.1        | 0.0     | 6.3          | 6.0                   | 14.4    | 14.0   | 38%                                                         |                                                           |                                                                                                   |
| Jail-based   | SEP. 2016   | 56               | 0.9               | 0.0    | 0.9        | 0.0     | 9.6          | 7.5                   | 14.2    | 14.0   | 58%                                                         |                                                           |                                                                                                   |
| Evaluation - | OCT. 2016   | 59               | 1.0               | 0.0    | 1.3        | 0.0     | 9.1          | 10.0                  | 14.9    | 14.0   | 42%                                                         |                                                           |                                                                                                   |
| 14 day       | NOV. 2016   | 33               | 1.3               | 0.0    | 1.5        | 0.0     | 11.0         | 9.0                   | 12.6    | 12.0   | 58%                                                         | lot Applicabl                                             | Not Applicable                                                                                    |
| compliance   | DEC. 2016   | 62               | 0.6               | 0.0    | 0.9        | 0.0     | 7.3          | 9.0                   | 10.2    | 10.0   | 64%                                                         | Not Applicable                                            | NOT Applicable                                                                                    |
|              | JAN. 2017   | 58               | 1.0               | 0.0    | 1.0        | 0.0     | 6.6          | 5.5                   | 11.5    | 10.5   | 41%                                                         |                                                           |                                                                                                   |
|              | FEB. 2017   | 52               | 1.1               | 0.0    | 1.7        | 1.0     | 9.3          | 6.0                   | 14.0    | 14.0   | 32%                                                         |                                                           |                                                                                                   |
|              | MAR. 2017   | 60               | 0.6               | 0.0    | 0.9        | 0.0     | 6.0          | 4.0                   | 11.4    | 10.0   | 67%                                                         |                                                           |                                                                                                   |
|              | APR. 2017   | 46               | 0.4               | 0.0    | 0.6        | 0.0     | 7.6          | 5.5                   | 10.7    | 9.0    | 61%                                                         |                                                           |                                                                                                   |
|              | MAY. 2017   | 69               | 0.7               | 0.0    | 1.2        | 0.0     | 13.0         | 8.0                   | 11.9    | 12.0   | 60%                                                         | 62%                                                       | 62%                                                                                               |