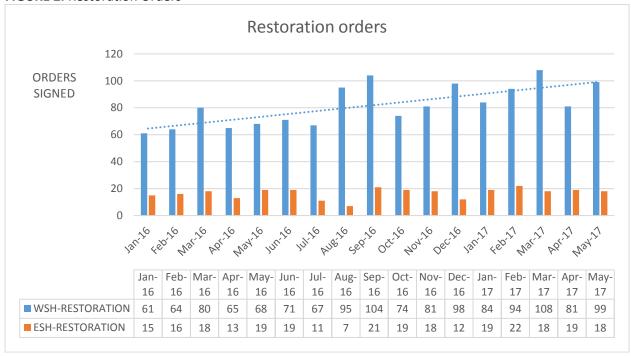

#### Orders

- Jail-based evaluation orders at WSH were at 213, which is slightly higher than the 205.7 average. ESH had 46 orders, which is on par with the 45.7 average. Combined, the hospitals totaled 259 orders, which is higher than the 251.3 average. The Department continues to meet with high referral counties quarterly (King, Pierce, etc.) to help determine root causes for the increase in referrals.
- WSH received 28 in-patient evaluation orders which is higher than the 17.6 average. ESH had 10 orders, which is higher than the 6.7 average. Orders at both sites were 38 which is higher than the 24.2 average.
- WSH had 76 restoration orders which is on par with the 75.9 average. ESH had 18 orders which
  is higher than the 13.2 average. There were 94 restoration orders across both hospitals, which is
  higher than the 89.4 average. The increase in these restoration orders has also caused an
  increase in the admission waitlist, especially on the western side of the state. During this
  timeframe, counties continue to be asked for reasons behind the increase in referrals.

 TABLE 1b. Class Member Status Western State Hospital – Inpatient Competency Services

| TABLE 10.                | -                      |                  |                   |            |              |                     | der signat                 |              |              |              | Percent                     | Percent                          | Percent completed                          |
|--------------------------|------------------------|------------------|-------------------|------------|--------------|---------------------|----------------------------|--------------|--------------|--------------|-----------------------------|----------------------------------|--------------------------------------------|
| WESTERN                  | I STATE                | Court            |                   |            | -            |                     |                            |              |              |              | complete                    | completed                        | within 7 days from                         |
| HOSP                     | ITAL                   | Orders<br>Signed | hospital<br>of or |            | nospital     | receipt of<br>overy | end of repo<br>for incompl | -            | comp         | letion       | within 7 days<br>from order | within 7 days<br>from receipt of | receipt of order or<br>within 14 days from |
|                          |                        |                  | Average           | Median     | Average      | Median              | Average                    | Median       | Average      | Median       | signature date <sup>1</sup> | order <sup>1,2</sup>             | order signature date <sup>1,2</sup>        |
|                          | APR. 2015              | 10               | 5.8               | 1.0        | 5.8          | 1.0                 | 10.7                       | 7.0          | 22.2         | 18.0         | 22%                         |                                  |                                            |
|                          | MAY. 2015              | 9                | 2.9               | 2.0        | 2.9          | 2.0                 | 11.4                       | 13.0         | 18.9         | 20.0         | 8%                          |                                  |                                            |
|                          | JUN. 2015              | 9                | 3.0               | 1.0        | 3.0          | 1.0                 | 14.0                       | 12.0         | 12.3         | 15.0         | 25%                         |                                  |                                            |
|                          | JUL. 2015              | 14               | 3.5               | 1.0        | 3.5          | 1.0                 | 16.6                       | 9.0          | 14.8         | 15.0         | 20%                         |                                  |                                            |
|                          | AUG. 2015              | 14               | 4.5               | 1.0        | 4.5          | 1.0                 | 10.0                       | 11.0         | 25.5         | 17.0         | 7%                          |                                  |                                            |
|                          | SEP. 2015              | 14               | 2.6               | 1.0        | 2.6          | 1.0                 | 15.1                       | 16.0         | 19.7         | 20.0         | 11%                         |                                  |                                            |
|                          | OCT. 2015              | 15               | 1.5               | 1.0        | 1.5          | 1.0                 | 19.0                       | 19.0         | 23.6         | 22.0         | 0%                          |                                  |                                            |
|                          | NOV. 2015              | 15               | 1.7               | 1.0        | 1.7          | 1.0                 | 14.1                       | 12.0         | 23.9         | 22.0         | 6%                          |                                  |                                            |
|                          | DEC. 2015              | 11               | 4.1               | 1.0        | 4.1          | 1.0                 | 13.1                       | 12.0         | 22.2         | 27.0         | 10%                         |                                  |                                            |
|                          | JAN. 2016              | 13               | 4.0               | 1.0        | 3.8          | 1.0                 | 12.2                       | 11.0         | 24.7         | 23.0         | 0%                          |                                  |                                            |
|                          | FEB. 2016              | 16               | 4.4               | 1.0        | 4.4          | 1.0                 | 10.7                       | 8.5          | 17.1         | 15.5         | 8%                          |                                  |                                            |
|                          | MAR. 2016              | 22               | 3.1               | 1.0        | 3.1          | 1.0                 | 6.8                        | 7.0          | 15.5         | 14.0         | 10%                         | Not                              |                                            |
| Inpatient                | APR. 2016              | 20               | 1.1               | 0.0        | 1.1          | 0.0                 | 8.6                        | 8.5          | 18.6         | 17.5         | 6%                          | Applicable                       | Not Applicable                             |
| Evaluation               | MAY. 2016              | 18               | 1.7               | 1.0        | 1.7          | 1.0                 | 9.5                        | 6.0          | 18.9         | 21.0         | 16%                         | , ipplicable                     |                                            |
|                          | JUN. 2016              | 16               | 3.4               | 1.0        | 3.4          | 1.0                 | 11.8                       | 7.5          | 25.0         | 26.0         | 0%                          |                                  |                                            |
|                          | JUL. 2016              | 19               | 4.7               | 2.0        | 4.7          | 2.0                 | 7.5                        | 4.0          | 17.3         | 14.5         | 6%                          |                                  |                                            |
|                          | AUG. 2016              | 32               | 2.8               | 1.0        | 2.8          | 1.0                 | 13.1                       | 13.0         | 14.1         | 13.5         | 13%                         |                                  |                                            |
|                          | SEP. 2016              | 23               | 2.5               | 1.0        | 2.5          | 1.0                 | 14.0                       | 14.0         | 15.2         | 14.0         | 11%                         |                                  |                                            |
|                          | OCT. 2016              | 22               | 1.4               | 0.0        | 1.4          | 0.0                 | 18.0                       | 18.0         | 23.4         | 22.0         | 5%                          |                                  |                                            |
|                          | NOV. 2016              | 21               | 1.2               | 0.0        | 1.2          | 0.0                 | 22.0                       | 22.5         | 29.9         | 32.0         | 5%                          |                                  |                                            |
|                          | DEC. 2016              | 20               | 2.9               | 0.0        | 2.8          | 0.0                 | 16.9                       | 19.5         | 26.5         | 30.0         | 14%                         |                                  |                                            |
|                          | JAN. 2017              | 15               | 2.5               | 0.0        | 2.5          | 0.0                 | 17.3                       | 20.0         | 22.2         | 14.0         | 22%                         |                                  |                                            |
|                          | FEB. 2017              | 20               | 2.4               | 0.0        | 2.4          | 0.0                 | 16.3                       | 13.0         | 15.0         | 11.5         | 13%                         | <u> </u>                         |                                            |
|                          | MAR. 2017              | 22               | 1.6               | 0.0        | 2.0          | 0.0                 | 11.5                       | 15.0         | 23.6         | 27.0         | 6%                          |                                  |                                            |
|                          | APR. 2017              | 28               | 0.7               | 0.0        | 1.0          | 0.0                 | 13.2                       | 11.0         | 26.1         | 27.5         | 0%                          | - CO/                            |                                            |
|                          | MAY. 2017              | 27               | 2.1               | 0.0        | 2.1          | 0.0                 | 22.6                       | 20.0         | 29.1         | 34.5         | 6%                          | 6%                               | 6%                                         |
|                          | APR. 2015              | 60               | 1.8               | 1.0        | 1.8          | 1.0                 | 37.2                       | 16.0         | 38.6         | 44.0         | 24%                         |                                  |                                            |
|                          | MAY. 2015              | 59               | 1.8               | 1.0        | 2.1          | 1.0                 | 35.9                       | 19.0         | 26.2         | 15.0         | 25%                         |                                  |                                            |
|                          | JUN. 2015              | 62               | 1.7               | 1.0        | 2.1          | 1.0                 | 16.8                       | 8.0          | 34.2         | 25.0         | 7%                          |                                  |                                            |
|                          | JUL. 2015              | 77               | 1.7               | 1.0        | 2.1          | 1.0                 | 16.1                       | 10.0         | 20.8         | 15.0         | 25%<br>24%                  |                                  |                                            |
|                          | AUG. 2015<br>SEP. 2015 | 61<br>95         | 2.1<br>1.7        | 1.0<br>1.0 | 2.1          | 1.0                 | 22.5<br>24.3               | 19.0<br>15.0 | 23.6<br>23.0 | 33.0<br>14.0 | 26%                         |                                  |                                            |
|                          | OCT. 2015              | 73               | 1.7               | 1.0        | 2.0          | 1.0                 | 21.2                       | 23.0         | 32.1         | 45.0         | 20%                         |                                  |                                            |
|                          | NOV. 2015              | 55               | 1.2               | 1.0        | 1.4          | 1.0                 | 31.9                       | 28.0         | 33.5         | 47.0         | 24%                         |                                  |                                            |
|                          | DEC. 2015              | 65               | 1.5               | 1.0        | 2.0          | 1.0                 | 27.3                       | 22.0         | 39.0         | 48.0         | 19%                         |                                  |                                            |
|                          | JAN. 2016              | 61               | 2.7               | 0.0        | 2.9          | 0.0                 | 29.2                       | 18.5         | 33.6         | 44.0         | 23%                         |                                  |                                            |
|                          | FEB. 2016              | 64               | 2.7               | 1.0        | 3.3          | 1.0                 | 24.2                       | 21.0         | 33.1         | 41.0         | 14%                         |                                  |                                            |
|                          | MAR. 2016              | 80               | 2.0               | 0.0        | 2.5          | 0.0                 | 25.9                       | 27.0         | 28.3         | 21.0         | 30%                         |                                  |                                            |
| Inpatient                | APR. 2016              | 65               | 1.9               | 0.0        | 2.2          | 0.0                 | 23.5                       | 20.5         | 37.4         | 46.0         | 13%                         | Not                              | Not Applicable                             |
| Restoration <sup>3</sup> | MAY. 2016              | 68               | 1.7               | 0.0        | 2.0          | 0.0                 | 23.1                       | 21.5         | 29.0         | 24.5         | 25%                         | Applicable                       |                                            |
|                          | JUN. 2016              | 71               | 1.4               | 0.0        | 1.5          | 0.0                 | 22.1                       | 17.0         | 26.6         | 22.0         | 11%                         |                                  |                                            |
|                          | JUL. 2016              | 67               | 1.7               | 0.0        | 1.7          | 0.0                 | 11.8                       | 6.0          | 21.8         | 18.0         | 14%                         |                                  |                                            |
|                          | AUG. 2016              | 95               | 1.5               | 0.0        | 1.7          | 0.0                 | 12.3                       | 13.0         | 13.1         | 10.0         | 24%                         |                                  |                                            |
|                          | SEP. 2016              | 104              | 1.6               | 0.0        | 1.7          | 0.0                 | 14.4                       | 11.0         | 16.8         | 14.0         | 13%                         |                                  |                                            |
|                          | OCT. 2016              | 74               | 1.3               | 0.0        | 1.3          | 0.0                 | 25.2                       | 25.0         | 21.5         | 17.5         | 10%                         |                                  |                                            |
|                          | NOV. 2016              | 81               | 1.5               | 0.0        | 1.5          | 0.0                 | 24.3                       | 20.5         | 28.1         | 16.5         | 13%                         |                                  |                                            |
|                          | DEC. 2016              | 98               | 1.5               | 0.0        | 1.6          | 0.0                 | 26.8                       | 23.0         | 24.3         | 15.0         | 11%                         |                                  |                                            |
|                          | JAN. 2017              | 84               | 1.9               | 0.0        | 1.9          | 0.0                 | 25.5                       | 21.0         | 28.8         | 19.0         | 16%                         |                                  |                                            |
|                          | FEB. 2017              | 94               | 1.7               | 1.0        | 1.7          | 1.0                 | 21.8                       | 19.0         | 28.5         | 17.0         | 16%                         |                                  |                                            |
|                          | MAR. 2017              | 108              | 1.5               | 0.0        | 1.5          | 0.0                 | 23.9                       | 21.0         | 33.2         | 20.0         | 13%                         |                                  |                                            |
|                          | 1                      | <del></del>      | /ا                | r          | <del> </del> | <del></del>         | <del> </del>               | <del></del>  | t            |              | <b></b>                     |                                  |                                            |
|                          | APR. 2017              | 81               | 1.1               | 0.0        | 1.1          | 0.0                 | 26.7                       | 23.0         | 34.2         | 27.0         | 5%                          |                                  |                                            |

 TABLE 2b. Class Member Status Eastern State Hospital – Inpatient Competency Services

|              |             |        |                   |     |            |     |            |                              |            | <u> Ор</u> с | I s                         |                      | Dancard a considered                    |
|--------------|-------------|--------|-------------------|-----|------------|-----|------------|------------------------------|------------|--------------|-----------------------------|----------------------|-----------------------------------------|
|              |             | Court  |                   |     |            |     | der signat |                              | ı          |              | Percent<br>complete         | Percent<br>completed | Percent completed<br>within 7 days from |
| EASTERN STAT | TE HOSPITAL | Orders | hospital<br>of or |     | hospital i |     |            | rting month<br>ete referrals | comp       | letion       | within 7 days               | within 7 days        | receipt of order or                     |
|              |             | Signed |                   | 1   |            |     |            |                              |            |              | from order                  | from receipt of      | within 14 days from                     |
|              |             |        | Average           | ì   | Average    | 1   | Average    | Median                       | Average    | Median       | signature date <sup>1</sup> | order <sup>1,2</sup> | order signature date <sup>1,2</sup>     |
|              | APR. 2015   | 5      | 8.9               | 1.0 | 13.9       | 5.0 | 47.9       | 43.0                         | 56.3       | 59.0         | 0%                          |                      |                                         |
|              | MAY. 2015   | 4      | 10.1              | 1.0 | 14.2       | 5.0 | 65.8       | 61.0                         | 69.5       | 69.5         | 0%                          |                      |                                         |
|              | JUN. 2015   | 3      | 7.7               | 1.0 | 11.1       | 5.0 | 75.2       | 68.0                         | 89.9       | 102.0        | 0%                          |                      |                                         |
|              | JUL. 2015   | 5      | 7.5               | 1.0 | 11.4       | 5.0 | 50.9       | 14.0                         | 91.8       | 81.0         | 0%                          |                      |                                         |
|              | AUG. 2015   | 3      | 10.2              | 1.0 | 19.6       | 5.0 | 44.5       | 31.0                         | 78.2       | 80.0         | 0%                          |                      |                                         |
|              | SEP. 2015   | 8      | 6.7               | 1.0 | 10.2       | 4.0 | 42.6       | 47.0                         | 32.0       | 32.0         | 0%                          |                      |                                         |
|              | OCT. 2015   | 7      | 2.0               | 1.0 | 7.9        | 6.0 | 28.9       | 16.0                         | 61.1       | 70.0         | 0%                          |                      |                                         |
|              | NOV. 2015   | 6      | 2.8               | 0.0 | 9.6        | 7.0 | 44.2       | 46.0                         | 49.0       | 49.0         | 0%                          |                      |                                         |
|              | DEC. 2015   | 11     | 2.4               | 1.0 | 4.2        | 2.0 | 21.1       | 20.5                         | 83.6       | 84.0         | 0%                          |                      |                                         |
|              | JAN. 2016   | 4      | 5.4               | 1.0 | 8.9        | 2.0 | 30.9       | 31.0                         | 52.9       | 51.0         | 0%                          |                      |                                         |
|              | FEB. 2016   | 3      | 12.9              | 1.0 | 16.3       | 2.0 | 47.5       | 31.0                         | 50.9       | 56.0         | 0%                          |                      |                                         |
|              | MAR. 2016   | 5      | 15.5              | 1.0 | 16.3       | 1.0 | 19.2       | 15.5                         | 69.2       | 45.0         | 0%                          |                      |                                         |
| Inpatient    | APR. 2016   | 2      | 4.9               | 0.5 | 5.6        | 1.0 | 7.5        | 7.5                          | 44.0       | 39.0         | 0%                          | Not                  | Not Applicable                          |
| Evaluation   | MAY. 2016   | 4      | 0.3               | 0.0 | 0.3        | 0.0 | 0.0        | 0.0                          | 12.5       | 11.5         | 50%                         | Applicable           |                                         |
|              | JUN. 2016   | 9      | 2.5               | 0.0 | 2.5        | 0.0 | 10.0       | 9.0                          | 11.4       | 11.0         | 13%                         |                      |                                         |
|              | JUL. 2016   | 3      | 3.1               | 1.0 | 3.5        | 1.0 | 4.0        | 4.0                          | 20.2       | 20.5         | 14%                         |                      |                                         |
|              | AUG. 2016   | 12     | 1.2               | 0.0 | 1.3        | 0.0 | 1.3        | 1.0                          | 4.9        | 6.0          | 100%                        |                      |                                         |
|              | SEP. 2016   | 10     | 1.6               | 0.5 | 1.6        | 1.0 | 3.0        | 3.0                          | 6.5        | 6.0          | 73%                         |                      |                                         |
|              | -           |        |                   | -   |            |     |            | <b>.</b>                     |            | <del> </del> |                             |                      |                                         |
|              | OCT. 2016   | 12     | 0.7               | 0.0 | 0.8        | 0.0 | 4.3        | 4.0                          | 5.6        | 6.0          | 69%                         |                      |                                         |
|              | NOV. 2016   | 7      | 2.0               | 0.0 | 1.0        | 0.0 | 4.5        | 4.5                          | 8.1        | 6.5          | 60%                         |                      |                                         |
|              | DEC. 2016   | 9      | 1.7               | 2.0 | 1.3        | 1.0 | 0.0        | 0.0                          | 6.6        | 6.0          | 64%                         |                      |                                         |
|              | JAN. 2017   | 10     | 0.4               | 0.0 | 0.2        | 0.0 | 0.5        | 0.5                          | 6.9        | 5.5          | 50%                         |                      |                                         |
|              | FEB. 2017   | 9      | 1.3               | 0.0 | 1.9        | 1.0 | 0.0        | 0.0                          | 5.8        | 7.0          | 42%                         |                      |                                         |
|              | MAR. 2017   | 6      | 2.0               | 1.0 | 2.4        | 1.0 | 0.0        | 0.0                          | 4.8        | 5.0          | 83%                         |                      |                                         |
|              | APR. 2017   | 10     | 1.1               | 0.0 | 1.5        | 1.0 | 0.0        | 0.0                          | 5.2        | 6.0          | 82%                         |                      |                                         |
|              | MAY. 2017   | 6      | 0.2               | 0.0 | 3.0        | 1.0 | 0.0        | 0.0                          | 9.2        | 9.0          | 17%                         | 17%                  | 17%                                     |
|              | APR. 2015   | 7      | 6.8               | 1.0 | 8.1        | 1.0 | 25.3       | 22.0                         | 0.0        | 0.0          | 100%                        |                      |                                         |
|              | MAY. 2015   | 1      | 6.3               | 1.0 | 7.9        | 2.0 | 35.0       | 41.0                         | 54.7       | 62.0         | 0%                          |                      |                                         |
|              | JUN. 2015   | 4      | 0.6               | 1.0 | 1.8        | 1.0 | 45.3       | 39.0                         | 46.0       | 56.0         | 20%                         |                      |                                         |
|              | JUL. 2015   | 11     | 1.3               | 0.0 | 4.5        | 2.0 | 16.2       | 11.0                         | 45.3       | 56.0         | 33%                         |                      |                                         |
|              | AUG. 2015   | 11     | 1.6               | 0.0 | 5.7        | 3.0 | 26.4       | 27.0                         | 35.5       | 35.5         | 50%                         |                      |                                         |
|              | SEP. 2015   | 17     | 1.5               | 0.0 | 4.6        | 1.0 | 37.2       | 35.0                         | 20.4       | 1.0          | 57%                         |                      |                                         |
|              | OCT. 2015   | 6      | 3.2               | 0.0 | 6.4        | 4.0 | 45.6       | 37.0                         | 87.4       | 93.0         | 0%                          |                      |                                         |
|              | NOV. 2015   | 10     | 2.4               | 0.0 | 4.1        | 2.0 | 51.7       | 48.0                         | 90.8       | 92.0         | 0%                          |                      |                                         |
|              | DEC. 2015   | 6      | 3.8               | 0.0 | 4.2        | 0.5 | 26.3       | 20.0                         | 84.7       | 86.5         | 0%                          |                      |                                         |
|              | JAN. 2016   | 15     | 2.3               | 0.0 | 2.7        | 0.0 | 31.1       | 19.0                         | 53.8       | 58.0         | 25%                         |                      |                                         |
|              | FEB. 2016   | 16     | 2.0               | 0.0 | 2.3        | 0.0 | 24.2       | 24.0                         | 55.8       | 43.5         | 0%                          |                      |                                         |
|              | MAR. 2016   | 18     | 1.1               | 0.0 | 1.1        | 0.0 | 27.7       | 23.0                         | 45.2       | 46.5         | 0%                          |                      |                                         |
| Inpatient    | APR. 2016   | 13     | 1.5               | 0.0 | 1.7        | 1.0 | 16.3       | 11.5                         | 30.4       | 31.0         | 0%                          | Not                  | Not Applicable                          |
| Restoration  | MAY. 2016   | 19     | 1.5               | 0.0 | 1.6        | 0.0 | 10.2       | 13.0                         | 9.9        | 7.0          | 53%                         | Applicable           |                                         |
|              | JUN. 2016   | 19     | 0.4               | 0.0 | 0.4        | 0.0 | 7.8        | 10.0                         | 9.5        | 9.5          | 22%                         |                      |                                         |
|              | JUL. 2016   | 11     | 0.7               | 0.0 | 0.7        | 0.0 | 2.0        | 2.0                          | 7.2        | 5.0          | 60%                         |                      |                                         |
|              | AUG. 2016   | 7      | 0.4               | 0.0 | 0.4        | 0.0 | 0.0        | 0.0                          | 4.6        | 5.5          | 100%                        |                      |                                         |
|              | SEP. 2016   | 21     | 0.4               | 0.0 | 0.4        | 0.0 | 1.5        | 1.5                          |            | !            | 86%                         |                      |                                         |
|              | OCT. 2016   | 19     | 0.2               | 0.0 | 0.2        | 0.0 | 4.4        | 5.0                          | 4.1<br>5.5 | 5.0<br>5.5   | 48%                         |                      |                                         |
|              |             | 18     | 0.9               | i   | 0.9        | 0.0 | 13.5       | 13.5                         |            | ļ —          | 48%                         |                      |                                         |
|              | NOV. 2016   |        |                   | 0.0 |            |     |            |                              | 6.3        | 7.0          |                             |                      |                                         |
|              | DEC. 2016   | 12     | 0.3               | 0.0 | 0.3        | 0.0 | 15.0       | 15.0                         | 2.7        | 2.0          | 92%                         |                      |                                         |
|              | JAN. 2017   | 19     | 1.3               | 0.0 | 1.3        | 0.0 | 1.0        | 1.0                          | 7.5        | 7.0          | 65%                         |                      |                                         |
|              | FEB. 2017   | 22     | 0.7               | 0.0 | 0.5        | 0.0 | 4.3        | 6.0                          | 5.4        | 5.0          | 48%                         |                      |                                         |
|              | MAR. 2017   | 18     | 1.3               | 0.0 | 1.4        | 0.0 | 5.2        | 3.0                          | 5.3        | 7.0          | 58%                         |                      |                                         |
|              | APR. 2017   | 19     | 2.1               | 0.0 | 2.1        | 0.0 | 8.6        | 6.0                          | 6.9        | 6.5          | 48%                         |                      |                                         |
|              | MAY. 2017   | 18     | 1.5               | 0.0 | 1.5        | 0.0 | 5.0        | 5.0                          | 8.6        | 8.0          | 32%                         | 32%                  | 32%                                     |