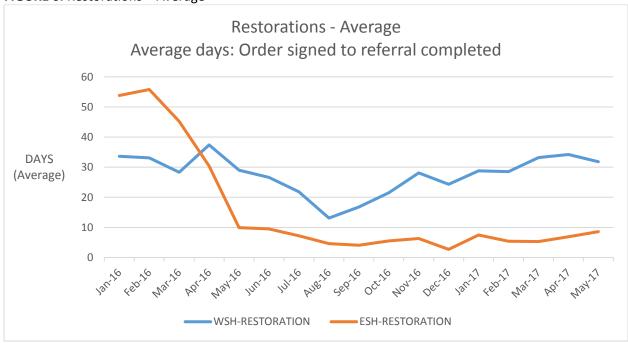

#### **Wait Times**

- Regarding jail-based 14 day evaluation completion times, WSH is at 10.8 days on average from order to completion, and ESH is averaging 9 days. The combined average is 10.8 days.
- The average inpatient evaluation admission wait times at WSH is 26.1 days. ESH average is at 5.2 days. The combined average is 17.6 days.
- Restoration admission wait times at WSH is 34.2 days on average. The ESH average is now 6.9 days. The combined average is 29.4 days.