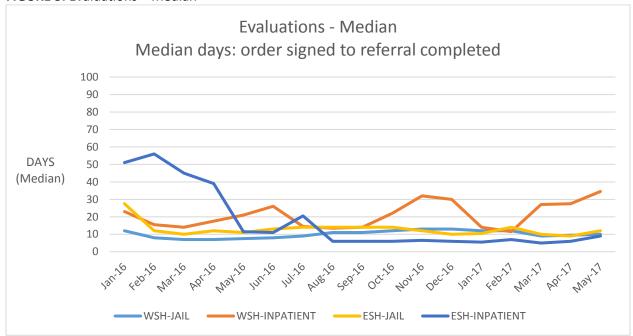

#### **Wait Times**

- Regarding jail-based 14 day evaluation completion times, WSH is at 10.8 days on average from order to completion, and ESH is averaging 9 days. The combined average is 10.8 days.
- The average inpatient evaluation admission wait times at WSH is 26.1 days. ESH average is at 5.2 days. The combined average is 17.6 days.
- Restoration admission wait times at WSH is 34.2 days on average. The ESH average is now 6.9 days. The combined average is 29.4 days.

#### CLASS MEMBER STATUS DATA TABLES (See APPENDICES E-I "First Look" May)

TABLE 1a. Class Member Status Western State Hospital – Jail-based Competency Evaluations

|                 | -         |                           |                   |        | Days    | from or    | der signat                  | ure to <sup>1</sup> : |         |        | Percent                                                     | Percent                                                   | Percent completed                                                                                 |
|-----------------|-----------|---------------------------|-------------------|--------|---------|------------|-----------------------------|-----------------------|---------|--------|-------------------------------------------------------------|-----------------------------------------------------------|---------------------------------------------------------------------------------------------------|
| WESTERN<br>HOSP |           | Court<br>Orders<br>Signed | hospital<br>of or |        | 1       | receipt of | end of repo<br>for incomple | rting month           | comp    | letion | complete<br>within 7 days<br>from order                     | completed<br>within 14 days<br>from receipt of            | within 14 days from<br>receipt of order or<br>within 21 days from                                 |
|                 |           | Jigirea .                 | Average           | Median | Average | Median     | Average                     | Median                | Average | Median | signature date <sup>1</sup>                                 | order <sup>1,2</sup>                                      | order signature date                                                                              |
|                 | APR. 2015 | 177                       | 1.3               | 0.0    | 1.9     | 1.0        | 9.5                         | 6.0                   | 14.6    | 14.0   | 14%                                                         |                                                           |                                                                                                   |
|                 | MAY. 2015 | 182                       | 1.3               | 0.0    | 1.6     | 0.0        | 11.4                        | 9.0                   | 13.0    | 11.0   | 16%                                                         |                                                           |                                                                                                   |
|                 | JUN. 2015 | 210                       | 1.7               | 0.0    | 2.1     | 1.0        | 10.9                        | 8.0                   | 17.8    | 15.0   | 10%                                                         |                                                           |                                                                                                   |
|                 | JUL. 2015 | 228                       | 1.4               | 0.0    | 1.8     | 0.0        | 12.3                        | 9.0                   | 18.4    | 17.0   | 6%                                                          |                                                           |                                                                                                   |
| Jail-based      | AUG. 2015 | 170                       | 1.9               | 0.0    | 2.2     | 0.0        | 13.4                        | 11.0                  | 20.7    | 20.0   | 7%                                                          |                                                           |                                                                                                   |
|                 | SEP. 2015 | 193                       | 1.6               | 0.0    | 1.7     | 0.0        | 11.7                        | 8.0                   | 17.6    | 16.0   | 10%                                                         |                                                           |                                                                                                   |
| Evaluation -    | OCT. 2015 | 189                       | 1.9               | 0.0    | 2.0     | 0.0        | 16.7                        | 15.0                  | 16.4    | 15.0   | 19%                                                         | Not                                                       |                                                                                                   |
| 7 day           | NOV. 2015 | 160                       | 1.8               | 0.0    | 1.9     | 0.0        | 18.0                        | 13.0                  | 16.0    | 14.0   | 28%                                                         | Applicable                                                | Not Applicable                                                                                    |
| compliance      | DEC. 2015 | 194                       | 1.6               | 0.0    | 1.7     | 0.0        | 13.7                        | 8.5                   | 15.5    | 14.0   | 14%                                                         | Applicable                                                |                                                                                                   |
| compliance      | JAN. 2016 | 179                       | 1.3               | 0.0    | 1.2     | 0.0        | 15.6                        | 9.0                   | 13.3    | 12.0   | 28%                                                         |                                                           |                                                                                                   |
|                 | FEB. 2016 | 204                       | 0.6               | 0.0    | 0.6     | 0.0        | 6.6                         | 5.0                   | 10.0    | 8.0    | 45%                                                         |                                                           |                                                                                                   |
|                 | MAR. 2016 | 223                       | 0.7               | 0.0    | 0.8     | 0.0        | 6.1                         | 3.0                   | 8.9     | 7.0    | 59%                                                         |                                                           |                                                                                                   |
|                 | APR. 2016 | 201                       | 0.8               | 0.0    | 0.8     | 0.0        | 6.1                         | 5.0                   | 9.0     | 7.0    | 57%                                                         |                                                           |                                                                                                   |
|                 | MAY. 2016 | 215                       | 0.7               | 0.0    | 0.8     | 0.0        | 6.4                         | 5.0                   | 9.6     | 7.5    | 50%                                                         |                                                           |                                                                                                   |
|                 | JUN. 2016 | 221                       | 0.9               | 0.0    | 0.9     | 0.0        | 7.5                         | 6.5                   | 10.8    | 8.0    | 31%                                                         |                                                           |                                                                                                   |
|                 |           |                           | Average           | Median | Average | Median     | Average                     | Median                | Average | Median | within 14 days<br>from order<br>signature date <sup>1</sup> | within 14 days<br>from receipt of<br>order <sup>1,2</sup> | within 14 days from<br>receipt of order or 21<br>days from order<br>signature date <sup>1,2</sup> |
|                 | JUL. 2016 | 227                       | 0.7               | 0.0    | 0.8     | 0.0        | 9.4                         | 6.0                   | 12.2    | 9.0    | 47%                                                         |                                                           |                                                                                                   |
|                 | AUG. 2016 | 231                       | 0.8               | 0.0    | 0.9     | 0.0        | 7.6                         | 6.0                   | 13.1    | 11.0   | 51%                                                         |                                                           |                                                                                                   |
| Jail-based      | SEP. 2016 | 257                       | 0.6               | 0.0    | 0.8     | 0.0        | 6.7                         | 7.0                   | 12.5    | 11.0   | 45%                                                         |                                                           |                                                                                                   |
| Evaluation -    | OCT. 2016 | 236                       | 0.5               | 0.0    | 0.9     | 0.0        | 8.1                         | 6.0                   | 13.0    | 12.0   | 50%                                                         |                                                           |                                                                                                   |
| 14 day          | NOV. 2016 | 207                       | 1.3               | 0.0    | 1.9     | 0.0        | 10.1                        | 8.5                   | 13.3    | 13.0   | 47%                                                         | Not                                                       | Not Applicable                                                                                    |
| compliance      | DEC. 2016 | 191                       | 1.2               | 0.0    | 1.7     | 0.0        | 8.8                         | 9.0                   | 13.3    | 13.0   | 56%                                                         | Applicable                                                | MOL Applicable                                                                                    |
|                 | JAN. 2017 | 199                       | 0.8               | 0.0    | 1.1     | 0.0        | 8.4                         | 7.0                   | 13.0    | 12.0   | 47%                                                         |                                                           |                                                                                                   |
|                 | FEB. 2017 | 181                       | 1.2               | 0.0    | 1.6     | 0.0        | 7.4                         | 5.0                   | 12.1    | 12.0   | 56%                                                         |                                                           |                                                                                                   |
|                 | MAR. 2017 | 253                       | 1.1               | 0.0    | 1.4     | 0.0        | 5.7                         | 3.0                   | 10.7    | 9.0    | 62%                                                         |                                                           |                                                                                                   |
|                 | APR. 2017 | 213                       | 0.6               | 0.0    | 0.8     | 0.0        | 8.2                         | 5.0                   | 10.8    | 9.5    | 63%                                                         |                                                           |                                                                                                   |
|                 | MAY. 2017 | 247                       | 0.3               | 0.0    | 0.5     | 0.0        | 10.0                        | 8.0                   | 11.3    | 10.0   | 59%                                                         | 60%                                                       | 60%                                                                                               |

|              |             |                  |                   |        | Days       | from or | der signat   | ure to <sup>1</sup> : |         |        | Percent                                                     | Percent                                                   | Percent completed                                                                                 |
|--------------|-------------|------------------|-------------------|--------|------------|---------|--------------|-----------------------|---------|--------|-------------------------------------------------------------|-----------------------------------------------------------|---------------------------------------------------------------------------------------------------|
|              |             | Court            | hospital<br>of or |        | hospital i |         | end of repo  |                       | comp    | letion | complete                                                    | completed                                                 | within 14 days from                                                                               |
| EASTERN STA  | TE HOSPITAL | Orders<br>Signed | 01 01             | uer    | uisco      | very    | Tor Incompli | ete reierrais         |         |        | within 7 days<br>from order                                 | within 14 days<br>from receipt of                         | receipt of order or<br>within 21 days from                                                        |
|              |             |                  | Average           | Median | Average    | Median  | Average      | Median                | Average | Median | signature date <sup>1</sup>                                 | order <sup>1,2</sup>                                      | order signature date <sup>1,2</sup>                                                               |
|              | APR. 2015   | 32               | 4.6               | 1.0    | 8.6        | 5.0     | 28.1         | 28.0                  | 61.3    | 57.0   | 0%                                                          |                                                           |                                                                                                   |
|              | MAY. 2015   | 27               | 4.3               | 1.0    | 8.8        | 6.0     | 37.0         | 33.0                  | 56.9    | 57.0   | 0%                                                          |                                                           |                                                                                                   |
|              | JUN. 2015   | 30               | 4.1               | 1.0    | 8.3        | 6.0     | 38.0         | 39.0                  | 65.6    | 64.0   | 0%                                                          |                                                           |                                                                                                   |
|              | JUL. 2015   | 31               | 4.2               | 1.0    | 8.9        | 6.0     | 32.6         | 30.0                  | 66.5    | 64.0   | 0%                                                          |                                                           |                                                                                                   |
|              | AUG. 2015   | 22               | 2.4               | 1.0    | 6.4        | 5.0     | 33.4         | 32.0                  | 57.7    | 56.0   | 3%                                                          |                                                           |                                                                                                   |
| Jail-based   | SEP. 2015   | 48               | 2.3               | 1.0    | 4.9        | 4.0     | 29.1         | 14.0                  | 53.5    | 55.0   | 3%                                                          |                                                           |                                                                                                   |
| Evaluation - | OCT. 2015   | 30               | 1.9               | 0.0    | 4.9        | 4.0     | 16.4         | 10.0                  | 39.5    | 40.0   | 3%                                                          | Not                                                       |                                                                                                   |
| 7 day        | NOV. 2015   | 36               | 1.8               | 0.0    | 5.9        | 5.0     | 28.3         | 26.0                  | 47.4    | 49.0   | 0%                                                          | Applicable                                                | Not Applicable                                                                                    |
| compliance   | DEC. 2015   | 42               | 1.7               | 0.0    | 3.2        | 1.0     | 21.7         | 18.0                  | 38.7    | 35.0   | 3%                                                          | Applicable                                                |                                                                                                   |
| compliance   | JAN. 2016   | 42               | 4.7               | 0.0    | 7.4        | 1.0     | 13.4         | 9.0                   | 36.6    | 27.5   | 10%                                                         |                                                           |                                                                                                   |
|              | FEB. 2016   | 39               | 1.4               | 0.0    | 2.0        | 1.0     | 10.4         | 6.0                   | 15.5    | 12.0   | 25%                                                         |                                                           |                                                                                                   |
|              | MAR. 2016   | 67               | 1.4               | 0.0    | 1.3        | 1.0     | 11.8         | 8.0                   | 12.6    | 10.0   | 16%                                                         |                                                           |                                                                                                   |
|              | APR. 2016   | 39               | 1.4               | 0.0    | 1.7        | 0.0     | 11.0         | 6.5                   | 14.5    | 12.0   | 11%                                                         |                                                           |                                                                                                   |
|              | MAY. 2016   | 51               | 2.0               | 0.0    | 2.3        | 0.0     | 13.7         | 8.0                   | 15.0    | 11.5   | 16%                                                         |                                                           |                                                                                                   |
|              | JUN. 2016   | 63               | 1.4               | 0.0    | 1.6        | 0.0     | 8.2          | 7.0                   | 14.1    | 13.0   | 7%                                                          |                                                           |                                                                                                   |
|              |             |                  | Average           | Median | Average    | Median  | Average      | Median                | Average | Median | within 14 days<br>from order<br>signature date <sup>1</sup> | within 14 days<br>from receipt of<br>order <sup>1,2</sup> | within 14 days from<br>receipt of order or 21<br>days from order<br>signature date <sup>1,2</sup> |
|              | JUL. 2016   | 47               | 2.0               | 0.5    | 2.2        | 1.0     | 11.3         | 9.0                   | 16.0    | 14.0   | 32%                                                         |                                                           |                                                                                                   |
|              | AUG. 2016   | 70               | 0.9               | 0.0    | 1.1        | 0.0     | 6.3          | 6.0                   | 14.4    | 14.0   | 38%                                                         |                                                           |                                                                                                   |
| Jail-based   | SEP. 2016   | 56               | 0.9               | 0.0    | 0.9        | 0.0     | 9.6          | 7.5                   | 14.2    | 14.0   | 58%                                                         |                                                           |                                                                                                   |
| Evaluation - | OCT. 2016   | 59               | 1.0               | 0.0    | 1.3        | 0.0     | 9.1          | 10.0                  | 14.9    | 14.0   | 42%                                                         |                                                           |                                                                                                   |
| 14 day       | NOV. 2016   | 33               | 1.3               | 0.0    | 1.5        | 0.0     | 11.0         | 9.0                   | 12.6    | 12.0   | 58%                                                         | lot Applicabl                                             | Not Applicable                                                                                    |
| compliance   | DEC. 2016   | 62               | 0.6               | 0.0    | 0.9        | 0.0     | 7.3          | 9.0                   | 10.2    | 10.0   | 64%                                                         | Not Applicable                                            | NOT Applicable                                                                                    |
|              | JAN. 2017   | 58               | 1.0               | 0.0    | 1.0        | 0.0     | 6.6          | 5.5                   | 11.5    | 10.5   | 41%                                                         |                                                           |                                                                                                   |
|              | FEB. 2017   | 52               | 1.1               | 0.0    | 1.7        | 1.0     | 9.3          | 6.0                   | 14.0    | 14.0   | 32%                                                         |                                                           |                                                                                                   |
|              | MAR. 2017   | 60               | 0.6               | 0.0    | 0.9        | 0.0     | 6.0          | 4.0                   | 11.4    | 10.0   | 67%                                                         |                                                           |                                                                                                   |
|              | APR. 2017   | 46               | 0.4               | 0.0    | 0.6        | 0.0     | 7.6          | 5.5                   | 10.7    | 9.0    | 61%                                                         |                                                           |                                                                                                   |
|              | MAY. 2017   | 69               | 0.7               | 0.0    | 1.2        | 0.0     | 13.0         | 8.0                   | 11.9    | 12.0   | 60%                                                         | 62%                                                       | 62%                                                                                               |