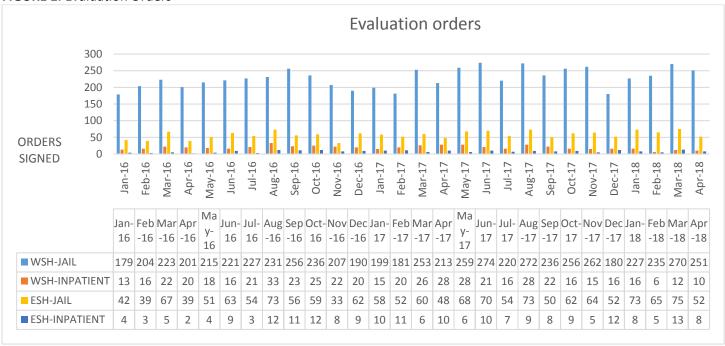

The average monthly referrals for each type of service are as follows:

Average monthly jail-based evaluation orders signed for April 2015-March 2018

WSH: 217.3ESH: 51.7

Both hospitals: 269.0

o Average monthly inpatient evaluation orders signed for April 2015-March 2018

#### **Orders:**

- The number of jail-based evaluation orders at WSH rose to 269 in March from 235 the previous month, which is well above the 217.3 average, and is also higher than the year-over-year number. ESH saw an increase to 75 orders from 65 the previous month, which is significantly higher than the 51.7 average. Combined, the hospitals received 344 orders in March, which is well above the 269.0 average.
- WSH received 12 inpatient evaluation orders which is well below the 18.1 average. ESH had 13 inpatient evaluation orders, which is nearly double the 7.5 average. Orders at both sites totaled 25 which is right at the 25.6 average.
- WSH received 104 restoration orders which is well above the 82.8 average. ESH had 18 orders which is also above the 14.4 average. There were 122 restoration orders across both hospitals which is well above the 97.3 average.