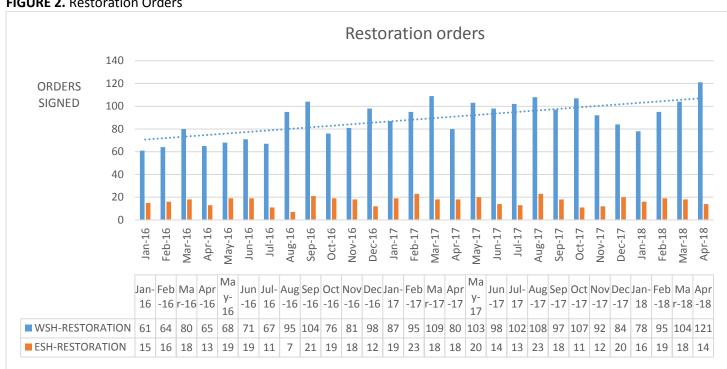

WSH: 18.1ESH: 7.5

Both hospitals: 25.6

Average monthly restoration orders signed for April 2015-March 2018

WSH: 82.8ESH: 14.4

Both hospitals: 97.3

#### **Orders:**

- The number of jail-based evaluation orders at WSH rose to 269 in March from 235 the previous month, which is well above the 217.3 average, and is also higher than the year-over-year number. ESH saw an increase to 75 orders from 65 the previous month, which is significantly higher than the 51.7 average. Combined, the hospitals received 344 orders in March, which is well above the 269.0 average.
- WSH received 12 inpatient evaluation orders which is well below the 18.1 average. ESH had 13 inpatient evaluation orders, which is nearly double the 7.5 average. Orders at both sites totaled 25 which is right at the 25.6 average.
- WSH received 104 restoration orders which is well above the 82.8 average. ESH had 18 orders which is also above the 14.4 average. There were 122 restoration orders across both hospitals which is well above the 97.3 average.