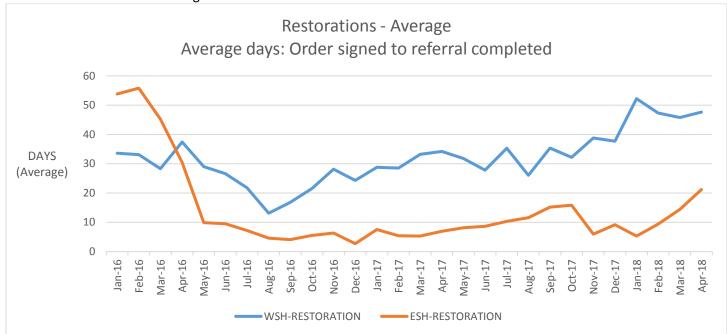

#### **Wait Times:**

- Regarding jail-based 14 day evaluation completion times, WSH is at 9.0 days on average from order to completion and ESH is averaging 11.9 days. The combined average is 9.7 days.
- The average inpatient evaluation admission wait times at WSH is 44.1 days. ESH average is at 14.9 days. The combined average is 35.2 days.
- Restoration admission wait times at WSH is 45.8 days on average. The ESH average is 14.4 days. The combined average is 41.8 days.