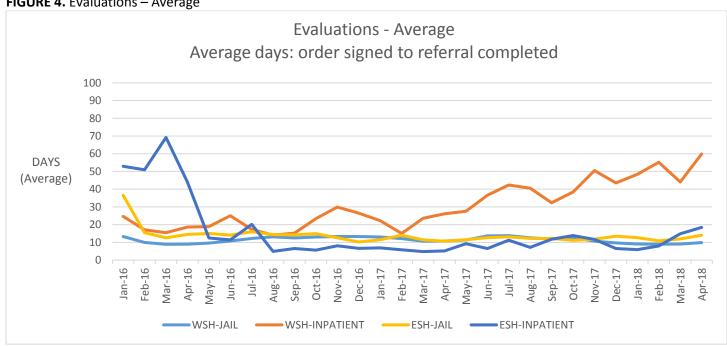

#### **Wait Times:**

- Regarding jail-based 14 day evaluation completion times, WSH is at 9.0 days on average from order to completion and ESH is averaging 11.9 days. The combined average is 9.7 days.
- The average inpatient evaluation admission wait times at WSH is 44.1 days. ESH average is at 14.9 days. The combined average is 35.2 days.
- Restoration admission wait times at WSH is 45.8 days on average. The ESH average is 14.4 days. The combined average is 41.8 days.