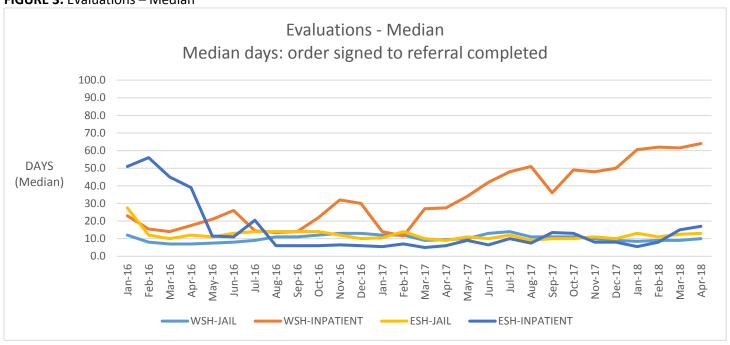

#### **Wait Times:**

- Regarding jail-based 14 day evaluation completion times, WSH is at 9.0 days on average from order to completion and ESH is averaging 11.9 days. The combined average is 9.7 days.
- The average inpatient evaluation admission wait times at WSH is 44.1 days. ESH average is at 14.9 days. The combined average is 35.2 days.
- Restoration admission wait times at WSH is 45.8 days on average. The ESH average is 14.4 days. The combined average is 41.8 days.