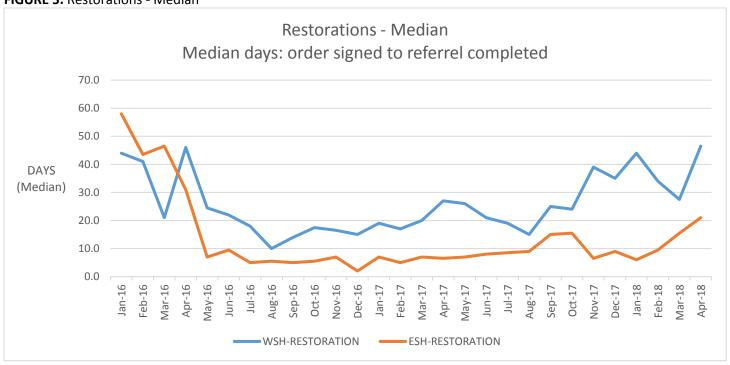

#### **Wait Times:**

- Regarding jail-based 14 day evaluation completion times, WSH is at 9.0 days on average from order to completion and ESH is averaging 11.9 days. The combined average is 9.7 days.
- The average inpatient evaluation admission wait times at WSH is 44.1 days. ESH average is at 14.9 days. The combined average is 35.2 days.
- Restoration admission wait times at WSH is 45.8 days on average. The ESH average is 14.4 days. The combined average is 41.8 days.