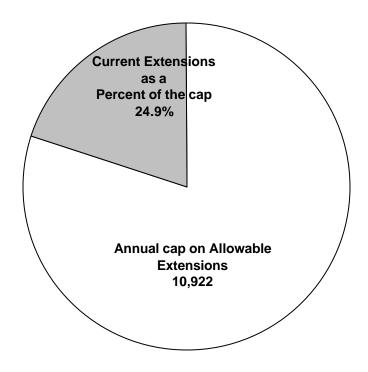

### Highlights:

- In June 2003, a total of 2,718 TANF cases were extended beyond their 60-month time limit; 474 (17.4%) of the cases were extended due to an exemption, 1,437 (52.9%) were participating, 620 (22.8%) received a Child SafetyNet Payment, and 187 (6.9%) were not yet categorized.
- As of June 2003, Washington reached 24.9% of the annual allowable federal cap on extensions. The annual allowable federal cap is defined as 20% of the average monthly TANF caseload in Federal Fiscal Year 2002. It is calculated by dividing 2,718 (the number of extended cases in June 2003) into 10,922 (20% of 54,609).
- Through June 2003, 6.8% of all TANF adults had reached 61 or more months on assistance.
- In June 2003, most adults who were extended beyond the 60-month time limit were female (91.0%), white (54.7%), and not married (81.2%). The median age was 36.0 years.

### TANF Cases Extended As A Percent of Allowable Extensions, June 2003

Source: ESA-OPADA

#### Notes:

The federal cap Definition: 20% of the average monthly TANF caseload in Federal Fiscal Year (FFY) 2002 as of November 15, 2002 (54,609). The average monthly TANF caseload includes child-only cases. It is calculated by dividing 2,718 (the number of extended cases in June 2003) into 10,922 (20% of 54,609).