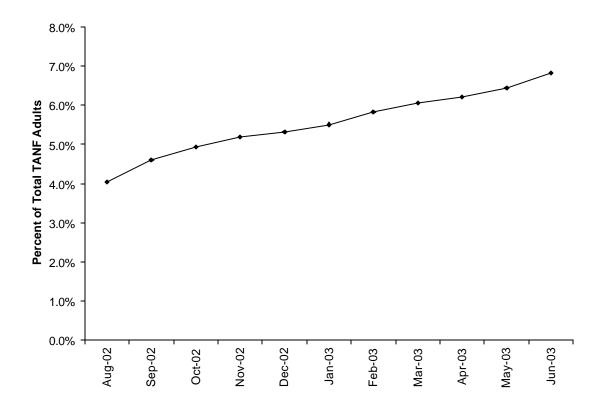

### Highlights:

- In June 2003, a total of 2,718 TANF cases were extended beyond their 60-month time limit; 474 (17.4%) of the cases were extended due to an exemption, 1,437 (52.9%) were participating, 620 (22.8%) received a Child SafetyNet Payment, and 187 (6.9%) were not yet categorized.
- As of June 2003, Washington reached 24.9% of the annual allowable federal cap on extensions. The annual allowable federal cap is defined as 20% of the average monthly TANF caseload in Federal Fiscal Year 2002. It is calculated by dividing 2,718 (the number of extended cases in June 2003) into 10,922 (20% of 54,609).
- Through June 2003, 6.8% of all TANF adults had reached 61 or more months on assistance.
- In June 2003, most adults who were extended beyond the 60-month time limit were female (91.0%), white (54.7%), and not married (81.2%). The median age was 36.0 years.

### TANF Adults On Assistance 61 or More Months As a Percent Of Total TANF Adults, August 2002 – June 2003

Source: ESA-OPADA

|              | Total TANF Adults | Adults On<br>Assistance 61 or<br>More Months | % of Adults on<br>Assistance 61 or<br>More Months |
|--------------|-------------------|----------------------------------------------|---------------------------------------------------|
| August 2002  | 39,596            | 1,597                                        | 4.0%                                              |
| September    | 39,398            | 1,811                                        | 4.6%                                              |
| October      | 39,968            | 1,974                                        | 4.9%                                              |
| November     | 39,930            | 2,072                                        | 5.2%                                              |
| December     | 41,082            | 2,186                                        | 5.3%                                              |
| January 2003 | 42,255            | 2,326                                        | 5.5%                                              |
| February     | 42,386            | 2,466                                        | 5.8%                                              |
| March        | 43,028            | 2,605                                        | 6.1%                                              |
| April        | 43,322            | 2,693                                        | 6.2%                                              |
| May          | 42,909            | 2,763                                        | 6.4%                                              |
| June         | 41,273            | 2,814                                        | 6.8%                                              |

**Note:** The number of adults on assistance 61 or more months is higher than the number of cases in extension due to more than one member in a household who has reached 61 or more months.