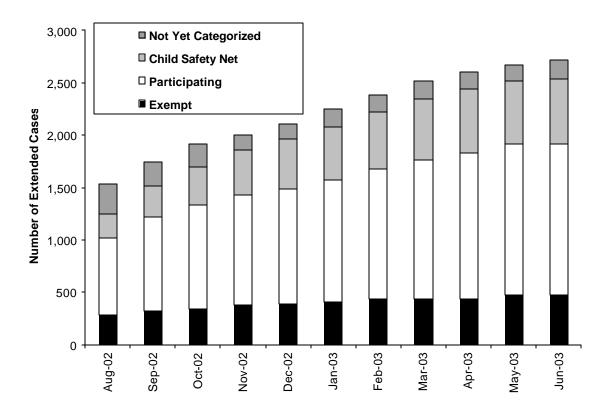

### Highlights:

- In June 2003, a total of 2,718 TANF cases were extended beyond their 60-month time limit; 474 (17.4%) of the cases were extended due to an exemption, 1,437 (52.9%) were participating, 620 (22.8%) received a Child SafetyNet Payment, and 187 (6.9%) were not yet categorized.
- As of June 2003, Washington reached 24.9% of the annual allowable federal cap on extensions. The annual allowable federal cap is defined as 20% of the average monthly TANF caseload in Federal Fiscal Year 2002. It is calculated by dividing 2,718 (the number of extended cases in June 2003) into 10,922 (20% of 54,609).
- Through June 2003, 6.8% of all TANF adults had reached 61 or more months on assistance.
- In June 2003, most adults who were extended beyond the 60-month time limit were female (91.0%), white (54.7%), and not married (81.2%). The median age was 36.0 years.

### **TANF Cases Extended Beyond 60 Month Time-Limit,** By Extension Categories, August 2002 – June 2003

Source: ESA-OPADA

|            |                   | Exe    | mpt     | Partici | pating  | Child Sa | afety Net | Not<br>Catego |         |
|------------|-------------------|--------|---------|---------|---------|----------|-----------|---------------|---------|
|            | Extended<br>Cases | Number | Percent | Number  | Percent | Number   | Percent   | Number        | Percent |
| August '02 | 1,533             | 279    | 18.2%   | 743     | 48.5%   | 222      | 14.5%     | 289           | 18.9%   |
| September  | 1,746             | 323    | 18.5%   | 893     | 51.1%   | 302      | 17.3%     | 228           | 13.1%   |
| October    | 1,912             | 338    | 17.7%   | 1,000   | 52.3%   | 361      | 18.9%     | 213           | 11.1%   |
| November   | 2,004             | 378    | 18.9%   | 1,053   | 52.5%   | 429      | 21.4%     | 144           | 7.2%    |
| December   | 2,106             | 385    | 18.3%   | 1,101   | 52.3%   | 472      | 22.4%     | 148           | 7.0%    |
| January    | 2,249             | 409    | 18.2%   | 1,165   | 51.8%   | 504      | 22.4%     | 171           | 7.6%    |
| February   | 2,385             | 434    | 18.2%   | 1,246   | 52.2%   | 543      | 22.8%     | 162           | 6.8%    |
| March      | 2,516             | 434    | 17.2%   | 1,327   | 52.7%   | 588      | 23.4%     | 167           | 6.6%    |
| April      | 2,604             | 436    | 16.7%   | 1,394   | 53.5%   | 608      | 23.3%     | 166           | 6.4%    |
| May        | 2,670             | 473    | 17.7%   | 1,442   | 54.0%   | 598      | 22.4%     | 157           | 5.9%    |
| June       | 2,718             | 474    | 17.4%   | 1,437   | 52.9%   | 620      | 22.8%     | 187           | 6.9%    |

Note:

Not Yet Categorized reflects clients who are being reviewed for categorization into one of the three hardship extension categories as of the month the data was pulled from CARD.