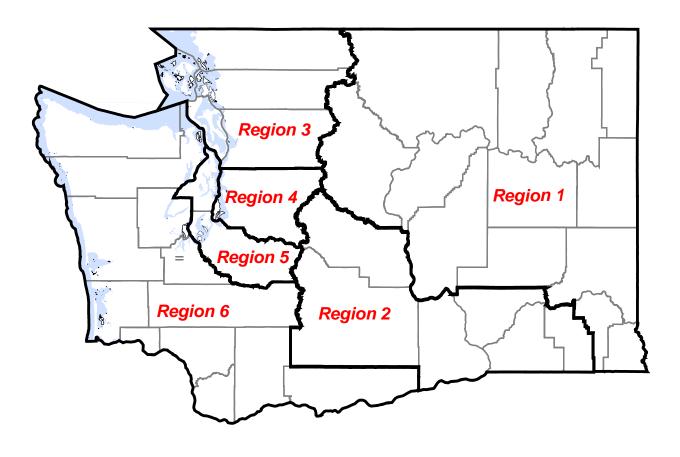

## Appendix 2 DSHS Regional Map

ESA provides services through its local Community Services Offices (CSOs) and local Division of Child Support Offices located in six regions. The counties within each DSHS region are as follows:

## **Counties in Each DSHS Region**

- **Region 1**: Adams, Asotin, Chelan, Douglas, Grant, Ferry, Garfield, Lincoln, Okanogan, Pend d'Oreille, Spokane, Stevens, and Whitman
- **Region 2**: Benton, Columbia, Franklin, Kittitas, Walla Walla, and Yakima
- **Region 3**: Island, Skagit, Snohomish, San Juan, and Whatcom
- Region 4: King
- **Region 5**: Pierce and Kitsap
- **Region 6**: Clark, Clallam, Cowlitz, Grays Harbor, Jefferson, Klickitat, Lewis, Mason, Pacific, Skamania, Thurston, and Wahkiakum