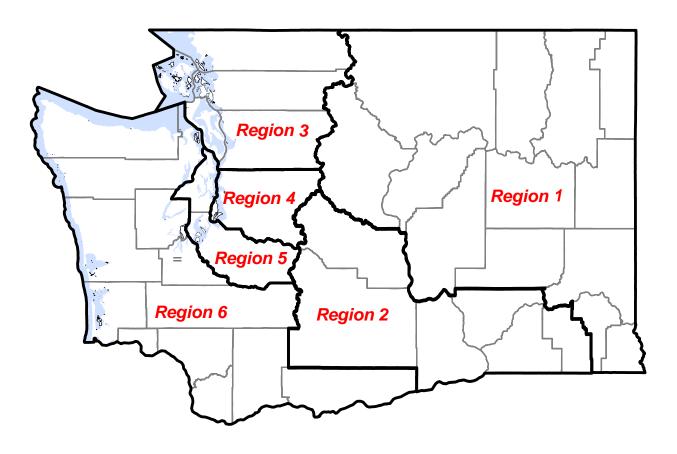

## Appendix 2 DSHS Regional Map

ESA provides services through its local Community Services Offices (CSOs) and local Division of Child Support Offices located in six regions. The counties within each DSHS region are as follows:

| Counties in Each DSHS Region |                                                                                                                          |
|------------------------------|--------------------------------------------------------------------------------------------------------------------------|
| Region 1                     | Adams, Asotin, Chelan, Douglas, Grant, Ferry, Garfield, Lincoln, Okanogan, Pend d'Oreille, Spokane, Stevens, and Whitman |
| Region 2                     | Benton, Columbia, Franklin, Kittitas, Walla Walla, and Yakima                                                            |
| Region 3                     | Island, Skagit, Snohomish, San Juan, and Whatcom                                                                         |
| Region 4                     | King                                                                                                                     |
| Region 5                     | Pierce and Kitsap                                                                                                        |
| Region 6                     | Clark, Clallam, Cowlitz, Grays Harbor, Jefferson, Klickitat, Lewis, Mason, Pacific, Skamania, Thurston, and Wahkiakum    |