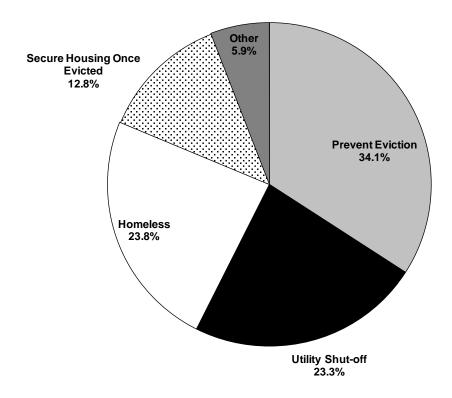

#### Average Monthly AREN Caseload by Service Type<sup>1</sup> SFY 2011

|                                        | AREN ( | Cases   |
|----------------------------------------|--------|---------|
| AREN Case Type                         | Number | Percent |
|                                        |        |         |
| Prevent Eviction                       | 249    | 34.1%   |
| Utility Shut-off                       | 170    | 23.3%   |
| Homeless                               | 174    | 23.8%   |
| Secure Housing Once Evicted            | 94     | 12.8%   |
| No Fuel For Heating or Cooking         | 13     | 1.8%    |
| Obtain New Housing – Domestic Violence | 11     | 1.5%    |
| Obtain New Housing - Verifiable Defect | 12     | 1.6%    |
| Exception to Rule <sup>2</sup>         | 7      | 0.9%    |
| Housing Due to Natural Disaster        | 0      | 0.1%    |
| Clothing Due to Natural Disaster       | 0      | 0.0%    |
| No Food                                | 0      | 0.0%    |
| Utility Repair                         | 0      | 0.0%    |
| Total Cases                            | 730    | 100.0%  |