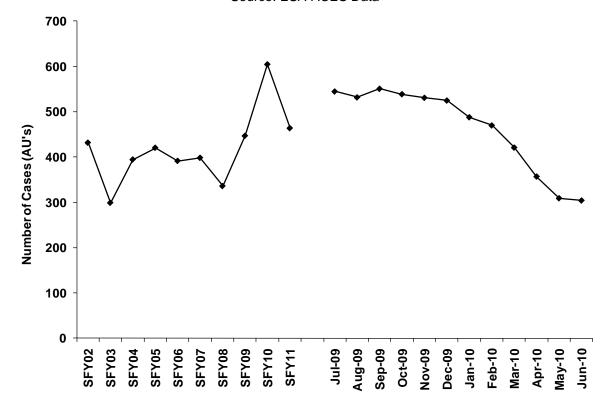

#### AREN Caseload SFY 2002 - SFY 2011

| Year  | Cases | Year  | Cases |
|-------|-------|-------|-------|
| SFY02 | 1,472 | SFY07 | 1,086 |
| SFY03 | 1,210 | SFY08 | 1,062 |
| SFY04 | 1,067 | SFY09 | 1,084 |
| SFY05 | 1,194 | SFY10 | 1,050 |
| SFY06 | 1,185 | SFY11 | 707   |

|           |       |         |                     | Average     |
|-----------|-------|---------|---------------------|-------------|
|           |       |         | Grant               | Payment Per |
| SFY 2011  | Cases | Persons | <b>Expenditures</b> | Case        |
|           |       |         | -                   |             |
| July      | 1,017 | 3,024   | \$564,976           | \$555.53    |
| August    | 1,156 | 3,327   | \$632,527           | \$547.17    |
| September | 1,047 | 3,102   | \$569,594           | \$544.02    |
| October   | 790   | 2,264   | \$381,471           | \$482.87    |
| November  | 642   | 1,917   | \$315,380           | \$491.25    |
| December  | 678   | 1,962   | \$326,923           | \$482.19    |
| January   | 574   | 1,604   | \$259,048           | \$451.30    |
| February  | 427   | 1,200   | \$202,633           | \$474.55    |
| March     | 436   | 1,247   | \$209,114           | \$479.62    |
| April     | 530   | 1,515   | \$256,671           | \$484.28    |
| May       | 567   | 1,570   | \$263,876           | \$465.39    |
| June      | 623   | 1,793   | \$287,210           | \$461.01    |
| Mo. Avg.  | 707   | 2,044   | 355,785             | \$503.05    |