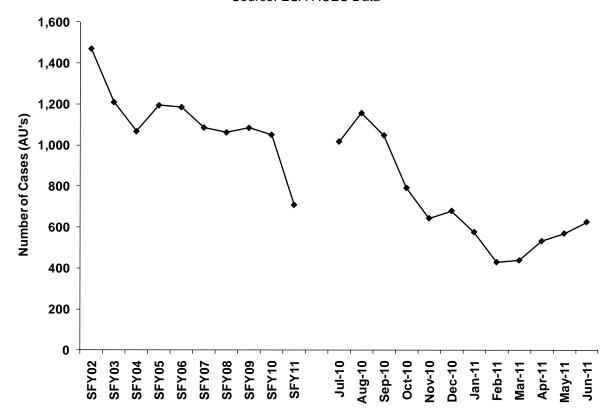

#### AREN Caseload SFY 2002 - SFY 2011

| Year  | Cases | Year  | Cases |
|-------|-------|-------|-------|
| SFY02 | 1,472 | SFY07 | 1,086 |
| SFY03 | 1,210 | SFY08 | 1,062 |
| SFY04 | 1,067 | SFY09 | 1,084 |
| SFY05 | 1,194 | SFY10 | 1,050 |
| SFY06 | 1,185 | SFY11 | 707   |

#### **Highlights:**

- The average monthly AREN caseload decreased to 707 cases in SFY 2011, compared to 1,050 cases in SFY 2010.
- The average monthly CEAP<sup>1</sup> caseload decreased to 27 cases in SFY 2011 compared to 38 cases in SFY 2010.
   A total of 324 cases received CEAP in SFY 2011.
- The average monthly DCA caseload decreased to 560 cases in SFY 2011, compared to 685 cases in SFY 2010.
- The average monthly OAR caseload decreased to 319 cases in SFY 2011, compared to 330 cases in SFY 2010.
- The total OFR collections increased from \$507.1 million in SFY2010 to \$523.0 million in SFY2011, a 3.1% increase.
- In SFY2011, nearly 80% of OFR collections came from three of the eleven programs: Medicaid drug rebate (36.6%), developmental disabilities (24.3%), and vender overpayments (17.3%).
- The average monthly RCA caseload decreased to 464 cases in SFY 2011, compared to 605 cases in SFY 2010.
- The average monthly SSP caseload increased to 33,237 cases in SFY 2011, compared to 32,526 cases in SFY 2010.
- The annual total of WTAP cases decreased to 121,295 cases in SFY 2011 from a total of 132,450 cases in SFY 2010.