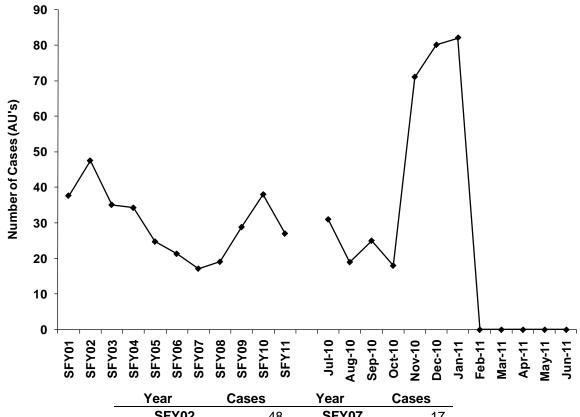

#### CEAP Caseload SFY 2002 - SFY 2011

| Year  | Cases | Year  | Cases |
|-------|-------|-------|-------|
| SFY02 | 48    | SFY07 | 17    |
| SFY03 | 35    | SFY08 | 19    |
| SFY04 | 34    | SFY09 | 29    |
| SFY05 | 25    | SFY10 | 38    |
| SFY06 | 21    | SFY11 | 27    |

| SFY 2011               | Cases | Persons | Grant<br>Expenditures | Average<br>Payment<br>Per Case |
|------------------------|-------|---------|-----------------------|--------------------------------|
|                        |       |         | <u>.</u>              |                                |
| July                   | 31    | 120     | \$14,298.65           | \$461.25                       |
| August                 | 19    | 58      | \$7,922.25            | \$416.96                       |
| September              | 25    | 71      | \$11,678.88           | \$467.16                       |
| October                | 18    | 50      | \$6,928.77            | \$384.93                       |
| November               | 71    | 222     | \$32,251.10           | \$454.24                       |
| December               | 80    | 255     | \$39,831.14           | \$497.89                       |
| January                | 82    | 260     | \$38,738.59           | \$472.42                       |
| February               | 0     | 0       | \$0.00                |                                |
| March                  | 0     | 0       | \$0.00                |                                |
| April                  | 0     | 0       | \$0.00                |                                |
| May                    | 0     | 0       | \$0.00                |                                |
| June                   | 0     | 0       | \$0.00                |                                |
| Avg. Mo.               | 27    | 86      | \$12,637.45           | \$468.04                       |
| Annual<br>Unduplicated | 324   | 1,030   | 151,649.38            |                                |