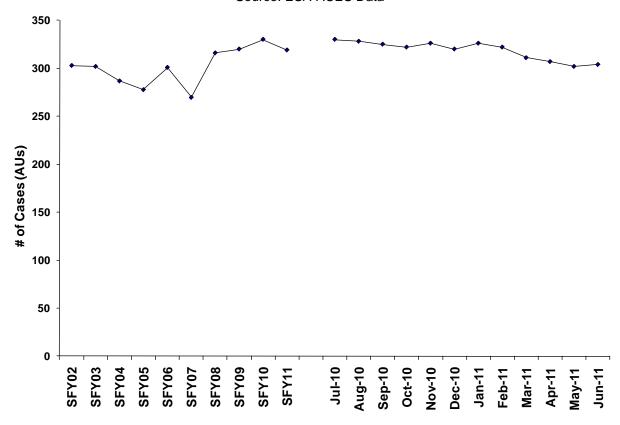

#### OAR Caseload SFY 2002 - SFY 2011

| Year  | Cases | Year  | Cases |
|-------|-------|-------|-------|
| SFY02 | 303   | SFY07 | 270   |
| SFY03 | 302   | SFY08 | 316   |
| SFY04 | 287   | SFY09 | 320   |
| SFY05 | 278   | SFY10 | 330   |
| SFY06 | 301   | SFY11 | 319   |

| SFY 2011  | Cases | Persons | Total<br>Expenditures | Average<br>Payment Per Case |
|-----------|-------|---------|-----------------------|-----------------------------|
| July      | 331   | 338     | \$15,791.95           | \$47.85                     |
| August    | 330   | 336     | \$15,797.84           | \$48.16                     |
| September | 331   | 333     | \$15,374.31           | \$47.31                     |
| October   | 329   | 329     | \$15,121.82           | \$46.96                     |
| November  | 332   | 333     | \$15,330.64           | \$47.03                     |
| December  | 329   | 329     | \$14,555.11           | \$45.48                     |
| January   | 326   | 335     | \$15,501.70           | \$47.55                     |
| February  | 330   | 331     | \$15,104.39           | \$46.91                     |
| March     | 327   | 317     | \$14,515.08           | \$46.67                     |
| April     | 332   | 309     | \$14,068.26           | \$45.82                     |
| Мау       | 332   | 308     | \$13,662.01           | \$45.24                     |
| June      | 330   | 316     | \$13,864.23           | \$45.61                     |
| Mo. Avg.  | 319   | 326     | \$14,808.67           | \$46.68                     |