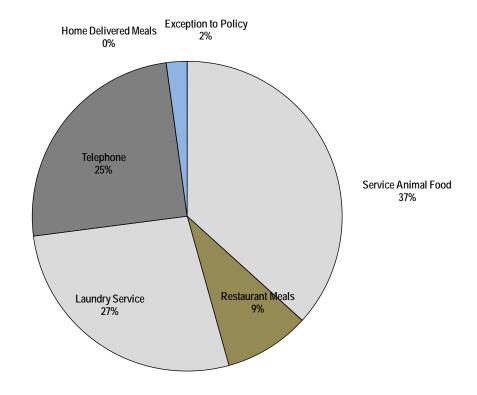

#### Average Monthly OAR Caseload by Service Type<sup>1</sup> SFY 2011

|                                  | OAR Cases |         |  |
|----------------------------------|-----------|---------|--|
| OAR Case Type                    | Number    | Percent |  |
|                                  |           |         |  |
| Service Animal Food              | 152       | 36.7%   |  |
| Laundry Service                  | 113       | 27.3%   |  |
| Telephone                        | 103       | 24.9%   |  |
| Restaurant Meals                 | 37        | 8.9%    |  |
| Exception to Policy <sup>2</sup> | 9         | 2.2%    |  |
| Home Delivered Meals             | 0         | 0.0%    |  |
| Total Cases                      | 414       | 100%    |  |