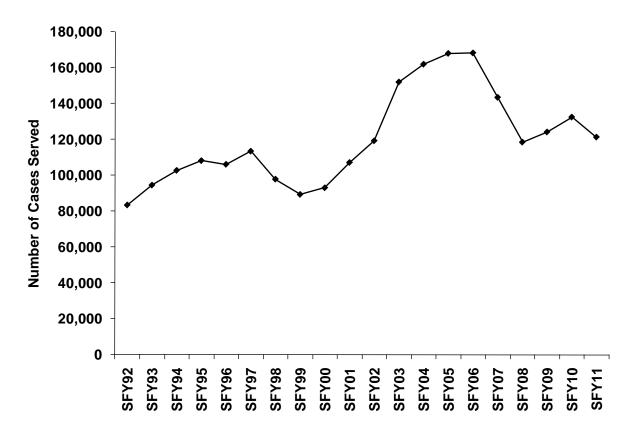

#### **Highlights:**

- The average monthly AREN caseload decreased to 707 cases in SFY 2011, compared to 1,050 cases in SFY 2010.
- The average monthly CEAP<sup>1</sup> caseload decreased to 27 cases in SFY 2011 compared to 38 cases in SFY 2010.
   A total of 324 cases received CEAP in SFY 2011.
- The average monthly DCA caseload decreased to 560 cases in SFY 2011, compared to 685 cases in SFY 2010.
- The average monthly OAR caseload decreased to 319 cases in SFY 2011, compared to 330 cases in SFY 2010.
- The total OFR collections increased from \$507.1 million in SFY2010 to \$523.0 million in SFY2011, a 3.1% increase.
- In SFY2011, nearly 80% of OFR collections came from three of the eleven programs: Medicaid drug rebate (36.6%), developmental disabilities (24.3%), and vender overpayments (17.3%).
- The average monthly RCA caseload decreased to 464 cases in SFY 2011, compared to 605 cases in SFY 2010.
- The average monthly SSP caseload increased to 33,237 cases in SFY 2011, compared to 32,526 cases in SFY 2010.
- The annual total of WTAP cases decreased to 121,295 cases in SFY 2011 from a total of 132,450 cases in SFY 2010.