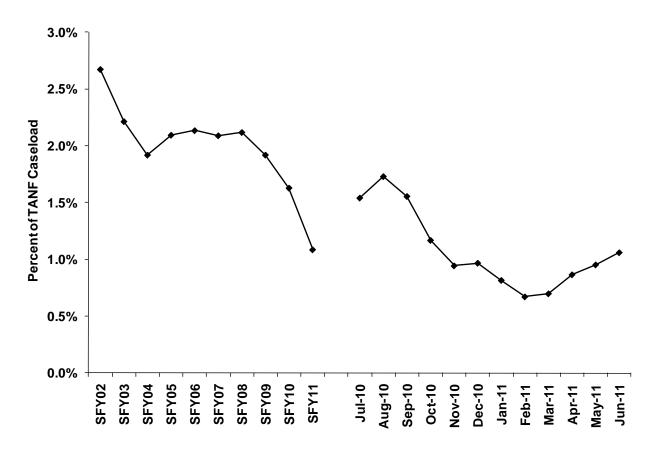

## AREN Caseload as a Percent of the TANF Caseload SFY 2002 - SFY 2011

|           |          | AR     | EN      |              |
|-----------|----------|--------|---------|--------------|
|           | TANF     | Case   | eload   | Total AREN   |
| SFY 2011  | Caseload | Number | Percent | Expenditures |
| July      | 65,966   | 1,017  | 1.5%    | \$564,976    |
| August    | 66,800   | 1,156  | 1.7%    | \$632,527    |
| September | 67,309   | 1,047  | 1.6%    | \$569,594    |
| October   | 67,598   | 790    | 1.2%    | \$381,471    |
| November  | 67,984   | 642    | 0.9%    | \$315,380    |
| December  | 70.066   | 678    | 1.0%    | \$326,923    |
| January   | 70,318   | 574    | 0.8%    | \$259,048    |
| February  | 63,610   | 427    | 0.7%    | \$202,633    |
| March     | 62,410   | 436    | 0.7%    | \$209,114    |
| April     | 61,208   | 530    | 0.9%    | \$256,671    |
| May       | 59,490   | 567    | 1.0%    | \$263,876    |
| June      | 58,761   | 623    | 1.1%    | \$287,210    |
| Mo. Avg.  | 65,127   | 707    | 1.1%    | \$355,785    |