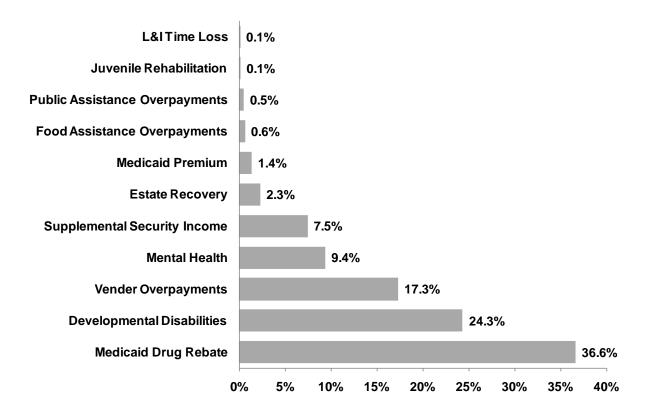

#### **Highlights:**

- The average monthly AREN caseload decreased to 707 cases in SFY 2011, compared to 1,050 cases in SFY 2010.
- The average monthly CEAP<sup>1</sup> caseload decreased to 27 cases in SFY 2011 compared to 38 cases in SFY 2010.
   A total of 324 cases received CEAP in SFY 2011.
- The average monthly DCA caseload decreased to 560 cases in SFY 2011, compared to 685 cases in SFY 2010.
- The average monthly OAR caseload decreased to 319 cases in SFY 2011, compared to 330 cases in SFY 2010.
- The total OFR collections increased from \$507.1 million in SFY2010 to \$523.0 million in SFY2011, a 3.1% increase.
- In SFY2011, nearly 80% of OFR collections came from three of the eleven programs: Medicaid drug rebate (36.6%), developmental disabilities (24.3%), and vender overpayments (17.3%).
- The average monthly RCA caseload decreased to 464 cases in SFY 2011, compared to 605 cases in SFY 2010.
- The average monthly SSP caseload increased to 33,237 cases in SFY 2011, compared to 32,526 cases in SFY 2010.
- The annual total of WTAP cases decreased to 121,295 cases in SFY 2011 from a total of 132,450 cases in SFY 2010.