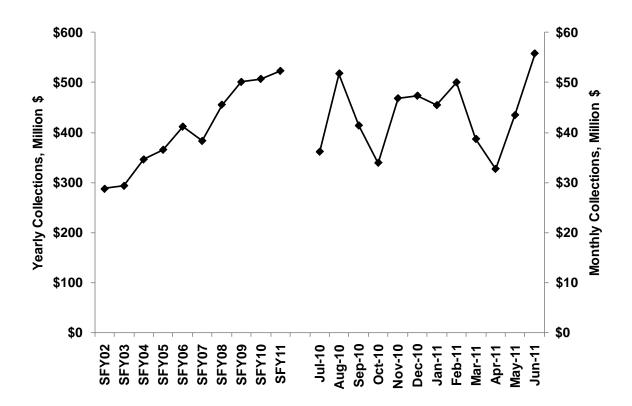

#### **Highlights:**

- The average monthly AREN caseload decreased to 707 cases in SFY 2011, compared to 1,050 cases in SFY 2010.
- The average monthly CEAP<sup>1</sup> caseload decreased to 27 cases in SFY 2011 compared to 38 cases in SFY 2010.
   A total of 324 cases received CEAP in SFY 2011.
- The average monthly DCA caseload decreased to 560 cases in SFY 2011, compared to 685 cases in SFY 2010.
- The average monthly OAR caseload decreased to 319 cases in SFY 2011, compared to 330 cases in SFY 2010.
- The total OFR collections increased from \$507.1 million in SFY2010 to \$523.0 million in SFY2011, a 3.1% increase.
- In SFY2011, nearly 80% of OFR collections came from three of the eleven programs: Medicaid drug rebate (36.6%), developmental disabilities (24.3%), and vender overpayments (17.3%).
- The average monthly RCA caseload decreased to 464 cases in SFY 2011, compared to 605 cases in SFY 2010.
- The average monthly SSP caseload increased to 33,237 cases in SFY 2011, compared to 32,526 cases in SFY 2010.
- The annual total of WTAP cases decreased to 121,295 cases in SFY 2011 from a total of 132,450 cases in SFY 2010.