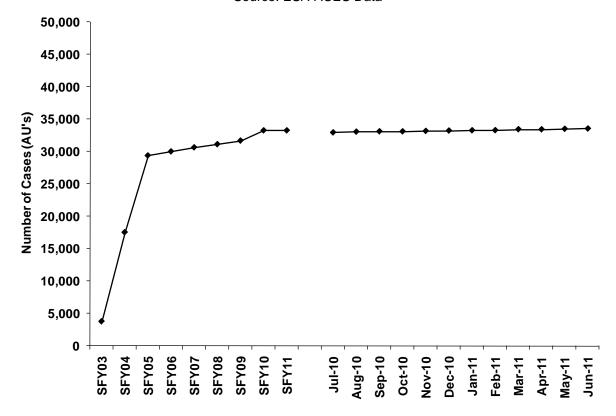

#### **Highlights:**

- The average monthly AREN caseload decreased to 707 cases in SFY 2011, compared to 1,050 cases in SFY 2010.
- The average monthly CEAP<sup>1</sup> caseload decreased to 27 cases in SFY 2011 compared to 38 cases in SFY 2010.
   A total of 324 cases received CEAP in SFY 2011.
- The average monthly DCA caseload decreased to 560 cases in SFY 2011, compared to 685 cases in SFY 2010.
- The average monthly OAR caseload decreased to 319 cases in SFY 2011, compared to 330 cases in SFY 2010.
- The total OFR collections increased from \$507.1 million in SFY2010 to \$523.0 million in SFY2011, a 3.1% increase.
- In SFY2011, nearly 80% of OFR collections came from three of the eleven programs: Medicaid drug rebate (36.6%), developmental disabilities (24.3%), and vender overpayments (17.3%).
- The average monthly RCA caseload decreased to 464 cases in SFY 2011, compared to 605 cases in SFY 2010.
- The average monthly SSP caseload increased to 33,237 cases in SFY 2011, compared to 32,526 cases in SFY 2010.
- The annual total of WTAP cases decreased to 121,295 cases in SFY 2011 from a total of 132,450 cases in SFY 2010.