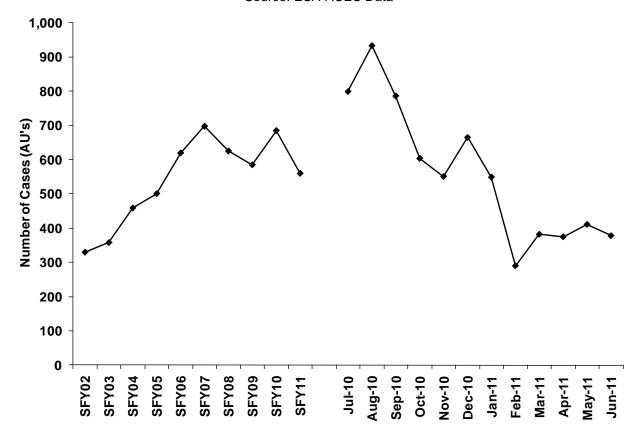

#### AREN Caseload SFY 2002 - SFY 2011

| Year  | Cases | Year  | Cases |
|-------|-------|-------|-------|
| SFY02 | 1,472 | SFY07 | 1,086 |
| SFY03 | 1,210 | SFY08 | 1,062 |
| SFY04 | 1,067 | SFY09 | 1,084 |
| SFY05 | 1,194 | SFY10 | 1,050 |
| SFY06 | 1,185 | SFY11 | 707   |

#### CEAP Caseload SFY 2002 - SFY 2011

| Year  | Cases | Year  | Cases |
|-------|-------|-------|-------|
| SFY02 | 48    | SFY07 | 17    |
| SFY03 | 35    | SFY08 | 19    |
| SFY04 | 34    | SFY09 | 29    |
| SFY05 | 25    | SFY10 | 38    |
| SFY06 | 21    | SFY11 | 27    |