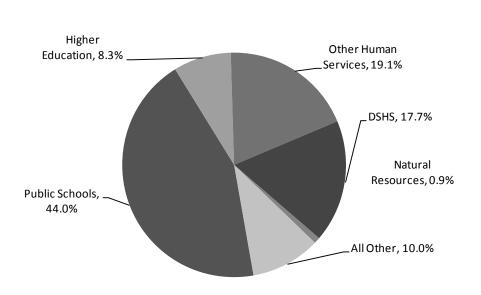

# State Budget Overview – General Fund State 2011-13 Biennium (including 2012 Supplemental) Source: LEAP

Note: All Other includes Legislative, Judicial, Contributions to Retirement, and Other Appropriations