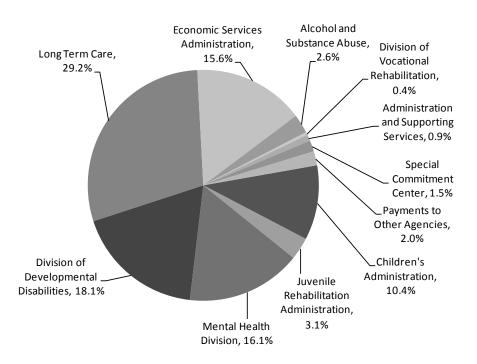

DSHS Budget Overview – General Fund State 2011-13 Biennium (including 2012 Supplemental) Source: LEAP

General Fund-State appropriations for ESA (including the Division of Child Support and Office of Financial Recoveries) were 15.6% of the total DSHS General Fund-State appropriations as of the 2012 supplemental budget.