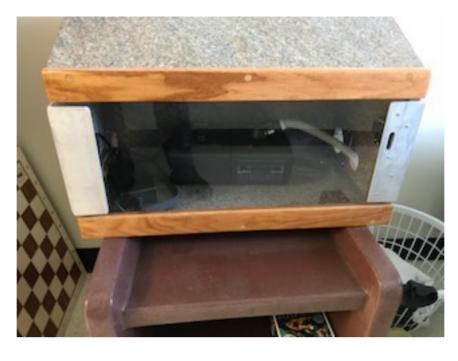

C7-146 Laundry room (Faucet hardware, cabinet hinges) - Risk H

C7-146 (Washer water connections) - Risk H

Photographs — 7/2/2018 — Western State (Building 17 - C7, 8, 9) — Lakewood, WA

Photographs — 7/2/2018 — Western State (Building 17 - C7, 8, 9) — Lakewood, WA