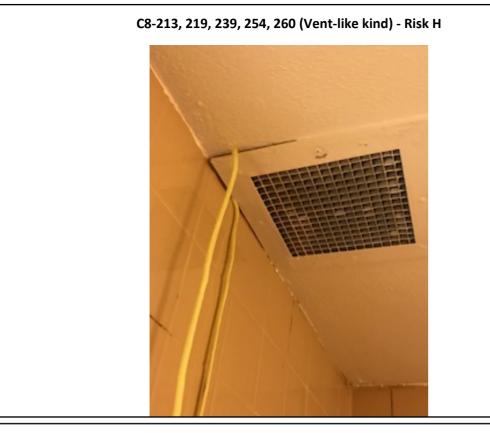

phs — 7/2/2018 — Western State (Building 17 - C7, 8, 9) — Lakewood, WA











Photographs — 7/2/2018 — Western State (Building 17 - C7, 8, 9) — Lakewood, WA











Photographs — 7/2/2018 — Western State (Building 17 - C7, 8, 9) — Lakewood, WA

Page 18









Photographs — 7/2/2018 — Western State (Building 17 - C7, 8, 9) — Lakewood, WA





C8-201, 202, 204, 208, 207, 236, 242, 235 (Fire strobe and conduit) - Risk H













Photographs — 7/2/2018 — Western State (Building 17 - C7, 8, 9) — Lakewood, WA













Photographs — 7/2/2018 — Western State (Building 17 - C7, 8, 9) — Lakewood, WA

Page 22









Photographs — 7/2/2018 — Western State (Building 17 - C7, 8, 9) — Lakewood, WA









Photographs — 7/2/2018 — Western State (Building 17 - C7, 8, 9) — Lakewood, WA

























Photographs — 7/2/2018 — Western State (Building 17 - C7, 8, 9) — Lakewood, WA

Page 26













Photographs — 7/2/2018 — Western State (Building 17 - C7, 8, 9) — Lakewood, WA

Page 27









Photographs — 7/2/2018 — Western State (Building 17 - C7, 8, 9) — Lakewood, WA

Page 28









Photographs — 7/2/2018 — Western State (Building 17 - C7, 8, 9) — Lakewood, WA









Photographs — 7/2/2018 — Western State (Building 17 - C7, 8, 9) — Lakewood, WA









Photographs — 7/2/2018 — Western State (Building 17 - C7, 8, 9) — Lakewood, WA











Photographs — 7/2/2018 — Western State (Building 17 - C7, 8, 9) — Lakewood, WA

Page 32









Photographs — 7/2/2018 — Western State (Building 17 - C7, 8, 9) — Lakewood, WA

Page 33





C9- Patio (Water valve co