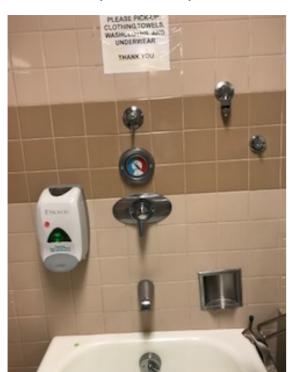

Page 41

C9-314 (Tub hardware) - Risk H

Photographs — 7/2/2018 — Western State (Building 17 - C7, 8, 9) — Lakewood, WA

Page 42

Photographs — 7/2/2018 — Western State (Building 17 - C7, 8, 9) — Lakewood, WA