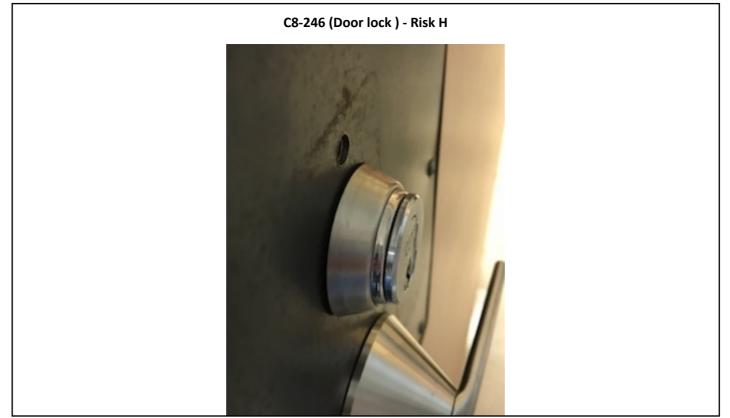

ilding 17 - C7, 8, 9) — Lakewood, WA









Photographs — 7/2/2018 — Western State (Building 17 - C7, 8, 9) — Lakewood, WA

























Photographs — 7/2/2018 — Western State (Building 17 - C7, 8, 9) — Lakewood, WA

Page 26













Photographs — 7/2/2018 — Western State (Building 17 - C7, 8, 9) — Lakewood, WA

Page 27









Photographs — 7/2/2018 — Western State (Building 17 - C7, 8, 9) — Lakewood, WA

Page 28









Photographs — 7/2/2018 — Western State (Building 17 - C7, 8, 9) — Lakewood, WA









Photographs — 7/2/2018 — Western State (Building 17 - C7, 8, 9) — Lakewood, WA









Photographs — 7/2/2018 — Western State (Building 17 - C7, 8, 9) — Lakewood, WA











Photographs — 7/2/2018 — Western State (Building 17 - C7, 8, 9) — Lakewood, WA

Page 32









Photographs — 7/2/2018 — Western State (Building 17 - C7, 8, 9) — Lakewood, WA

Page 33





C9- Patio (Water valve cover) - Risk H







C9- Patio (Metal cover) - Risk H



Photographs — 7/2/2018 — Western State (Building 17 - C7, 8, 9) — Lakewood, WA

Page 34







C9-301, 305, 307, 311, 315, 321, 302, 314, 334, 338, 340, 344, 341, 337, 333 (Vent style 1) - Risk H







C9-301, 305, 307, 311, 315, 321, 302, 314, 334, 338, 340, 344, 341, 337, 333 (Vent style 2) - Risk H





Photographs — 7/2/2018 — Western State (Building 17 - C7, 8, 9) — Lakewood, WA

C9-301, 305, 307, 311, 315, 321, 302, 314, 334, 338, 340, 344, 341, 337, 333 (Door handle-like kind) - Risk H



C9-301, 305, 307, 311, 315, 321, 302, 314, 334, 338, 340, 344, 341, 337, 333 (Door opens inward) - Risk H





Phot