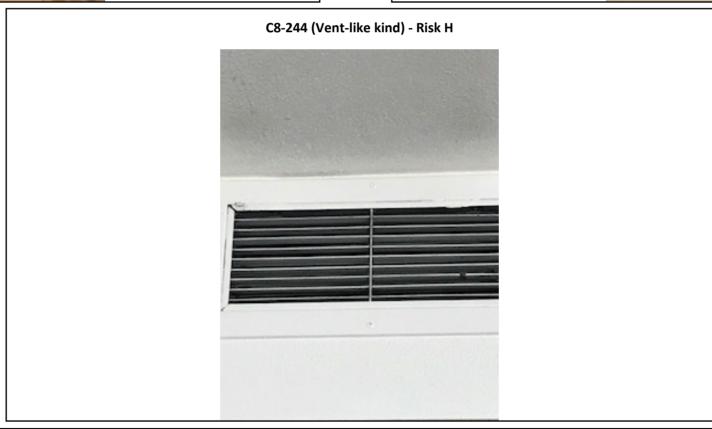

17 - C7, 8, 9) — Lakewood, WA













Photographs — 7/2/2018 — Western State (Building 17 - C7, 8, 9) — Lakewood, WA

Page 22









Photographs — 7/2/2018 — Western State (Building 17 - C7, 8, 9) — Lakewood, WA









Photographs — 7/2/2018 — Western State (Building 17 - C7, 8, 9) — Lakewood, WA

























Photographs — 7/2/2018 — Western State (Building 17 - C7, 8, 9) — Lakewood, WA

Page 26













Photographs — 7/2/2018 — Western State (Building 17 - C7, 8, 9) — Lakewood, WA

Page 27









Photographs — 7/2/2018 — Western State (Building 17 - C7, 8, 9) — Lakewood, WA

Page 28









Photographs — 7/2/2018 — Western State (Building 17 - C7, 8, 9) — Lakewood, WA









Photographs — 7/2/2018 — Western State (Building 17 - C7, 8, 9) — Lakewood, WA









Photographs — 7/2/2018 — Western State (Building 17 - C7, 8, 9) — Lakewood, WA











Photographs — 7/2/2018 — Western State (Building 17 - C7, 8, 9) — Lakewood, WA

Page 32









Photographs — 7/2/2018 — Western State (Building 17 - C7, 8, 9) — Lakewood, WA

Page 33





C9- Patio (Water valve cover) - Risk H







C9- Patio (Metal cover) - Risk H



Photographs — 7/2/2018 — Western State (Building 17 - C7, 8, 9) — Lakewood, WA

Page 34







C9-301, 305, 307, 311, 315, 321, 302, 314, 334, 338, 340, 344, 341, 337, 333 (Vent style 1) - Risk H







C9-301, 305, 307, 311, 315, 321, 302, 314, 334, 338, 340, 344, 341, 337, 333 (Vent style 2) - Risk H





Photographs — 7/2/2018 — Western State (Building 17 - C7, 8, 9) — Lakewood, WA

C9-301, 305, 307, 311, 315, 321, 302, 314, 33