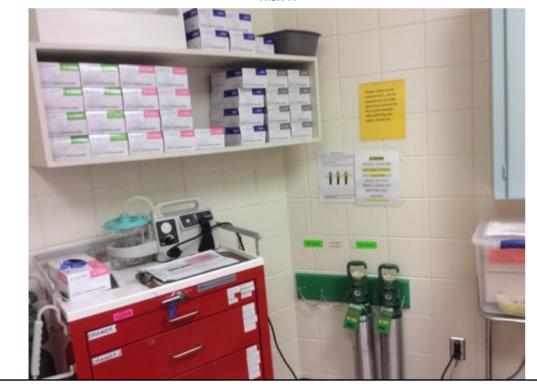

C7-118 Oto scope & Blood Pressure, Paper towel dispenser, View box, Glove holders, Lay in ceiling) - Risk H

Photographs — 7/2/2018 — Western State (Building 17 - C7, 8, 9) — Lakewood, WA

Page 8

Photographs — 7/2/2018 — Western State (Building 17 - C7, 8, 9) — Lakewood, WA