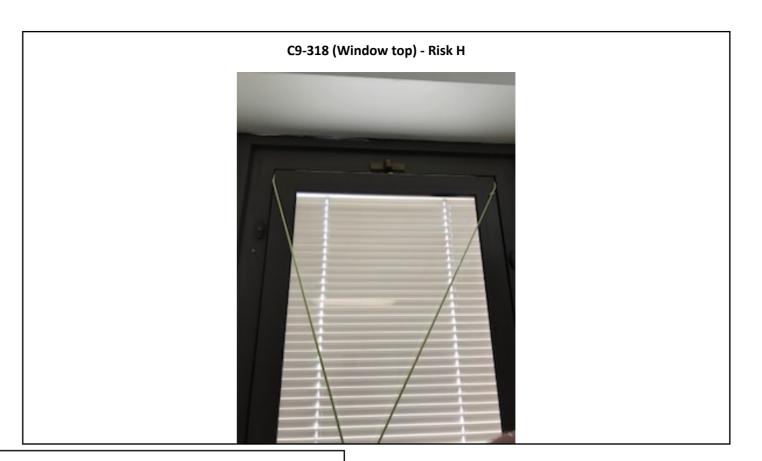

C9-301, 305, 307, 311, 315, 321, 302, 314, 334, 338, 340, 344, 341, 337, 333 (Door opens inward) - Risk H

Photographs — 7/2/2018 — Western State (Building 17 - C7, 8, 9) — Lakewood, WA

Page 36

C9-301, 305, 307, 311, 315, 321, 302, 314, 334, 338, 340, 344, 341, 337, 333 (Window top) - Risk H