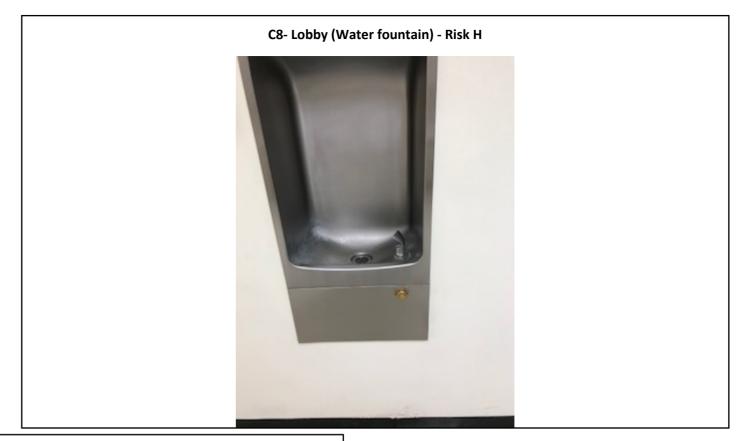

Page 18

Photographs — 7/2/2018 — Western State (Building 17 - C7, 8, 9) — Lakewood, WA

C8-201, 202, 204, 208, 207, 236, 242, 235 (Fire strobe and conduit) - Risk H

Photographs — 7/2/2018 — Western State (Building 17 - C7, 8, 9) — Lakewood, WA