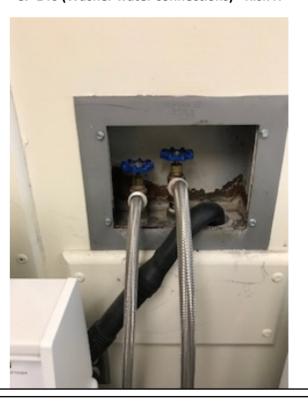

C7-146 Laundry room (Faucet hardware, cabinet hinges) - Risk H

C7-146 (Washer water connections) - Risk H

Photographs — 7/2/2018 — Western State (Building 17 - C7, 8, 9) — Lakewood, WA

Photographs — 7/2/2018 — Western State (Building 17 - C7, 8, 9) — Lakewood, WA