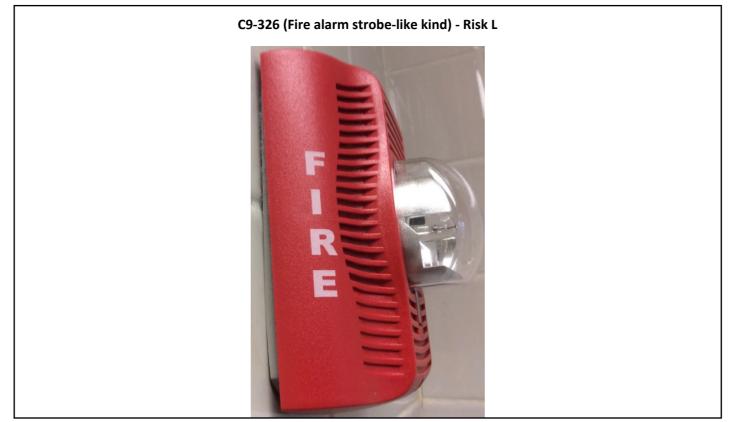

— Lakewood, WA

Page 37











Photographs — 7/2/2018 — Western State (Building 17 - C7, 8, 9) — Lakewood, WA

Page 38











Photographs — 7/2/2018 — Western State (Building 17 - C7, 8, 9) — Lakewood, WA

Page 39





C9-313, 319, 339, 343, 354, 350 (Lights not tamper proof-like kind) - Risk H







C9-313, 319, 339, 343, 354, 350 (Vents-like kind) - Risk H





















Photographs — 7/2/2018 — Western State (Building 17 - C7, 8, 9) — Lakewood, WA

Page 41



C9-314 (Tub hardware) - Risk H











Photographs — 7/2/2018 — Western State (Building 17 - C7, 8, 9) — Lakewood, WA

Page 42











Photographs — 7/2/2018 — Western State (Building 17 - C7, 8, 9) — Lakewood, WA

















Photographs — 7/2/2018 — Western State (Building 17 - C7, 8, 9) — Lakewood, WA







Photographs — 7/2/2018 — Western State (Building 17 - C7, 8, 9) — Lakewood, WA







Photographs — 7/2/2018 — Western State (Building 17 - C7, 8, 9) — Lakewood, WA









Photographs — 7/2/2018 — Western State (Building 17 - C7, 8, 9) — Lakewood, WA

C9-346 (Laundry room: ame as all other laundry rooms: Washer connections, Sink hardware, Cabinet hinges, Lay in ceiling, Window top not covered- like kind) - Risk H









Photographs — 7/2/2018 — Western State (Building 17 - C7, 8, 9) — Lakewood, WA

Page 48









Photographs — 7/2/2018 — Western State (Building 17 - C7, 8, 9) — Lakewood, WA













Photographs — 7/2/2018 — Western State (Building 17 - C7, 8, 9) — Lakewood, WA

Page 50