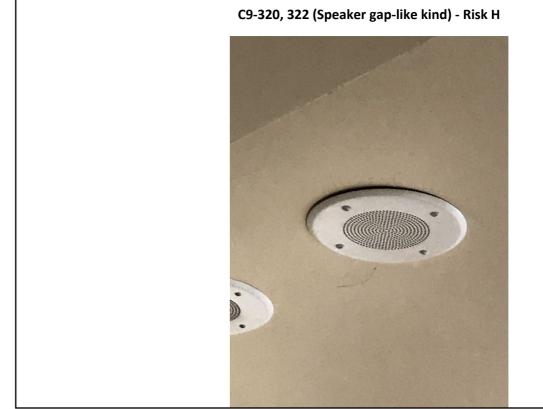

like kind) - Risk H





Photographs — 7/2/2018 — Western State (Building 17 - C7, 8, 9) — Lakewood, WA

Page 37











Photographs — 7/2/2018 — Western State (Building 17 - C7, 8, 9) — Lakewood, WA

Page 38











Photographs — 7/2/2018 — Western State (Building 17 - C7, 8, 9) — Lakewood, WA

Page 39





C9-313, 319, 339, 343, 354, 350 (Lights not tamper proof-like kind) - Risk H







C9-313, 319, 339, 343, 354, 350 (Vents-like kind) - Risk H





















Photographs — 7/2/2018 — Western State (Building 17 - C7, 8, 9) — Lakewood, WA

Page 41



C9-314 (Tub hardware) - Risk H











Photographs — 7/2/2018 — Western State (Building 17 - C7, 8, 9) — Lakewood, WA

Page 42











Photographs — 7/2/2018 — Western State (Building 17 - C7, 8, 9) — Lakewood, WA

















Photographs — 7/2/2018 — Western State (Building 17 - C7, 8, 9) — Lakewood, WA







Photographs — 7/2/2018 — Western State (Building 17 - C7, 8, 9) — Lakewood, WA







Photographs — 7/2/2018 — Western State (Building 17 - C7, 8, 9) — Lakewood, WA









Photographs — 7/2/2018 — Western State (Building 17 - C7, 8, 9) — Lakewood, WA

C9-346 (Laundry room: ame as all other laundry rooms: Washer connections, Sink hardware, Cabinet hinges, Lay in ceiling, Window top not covered- like kind) - Risk H









Photographs — 7/2/2018 — Western State (Building 17 - C7, 8, 9) — Lakewood, WA

Page 48









Photographs — 7/2/2018 — Western State (Building 17 - C7, 8, 9) — Lakewood, WA













Photographs — 7/2/2018 — Western State (Building 17 - C7, 8, 9) — Lakewood, WA

Page 50