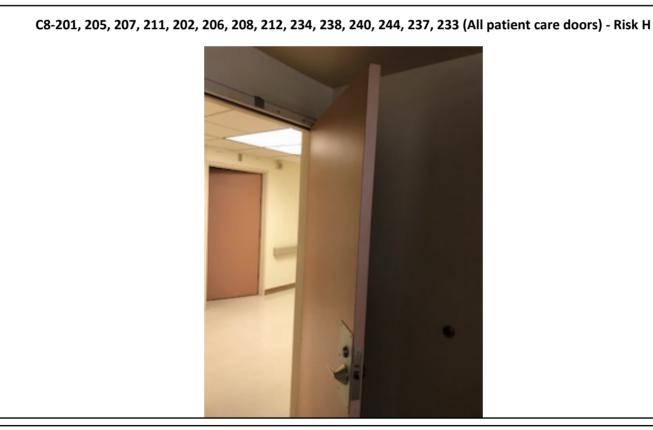

ding 17 - C7, 8, 9) — Lakewood, WA





C7-146 Laundry room (Faucet hardware, cabinet hinges) - Risk H



C7-146 (Washer water connections) - Risk H

















Photographs — 7/2/2018 — Western State (Building 17 - C7, 8, 9) — Lakewood, WA











Photographs — 7/2/2018 — Western State (Building 17 - C7, 8, 9) — Lakewood, WA

Page 15









Photographs — 7/2/2018 — Western State (Building 17 - C7, 8, 9) — Lakewood, WA











Photographs — 7/2/2018 — Western State (Building 17 - C7, 8, 9) — Lakewood, WA











Photographs — 7/2/2018 — Western State (Building 17 - C7, 8, 9) — Lakewood, WA

Page 18









Photographs — 7/2/2018 — Western State (Building 17 - C7, 8, 9) — Lakewood, WA





C8-201, 202, 204, 208, 207, 236, 242, 235 (Fire strobe and conduit) - Risk H













Photographs — 7/2/2018 — Western State (Building 17 - C7, 8, 9) — Lakewood, WA













Photographs — 7/2/2018 — Western State (Building 17 - C7, 8, 9) — Lakewood, WA

Page 22









Photographs — 7/2/2018 — Western State (Building 17 - C7, 8, 9) — Lakewood, WA









Photographs — 7/2/2018 — Western State (Building 17 - C7, 8, 9) — Lakewood, WA

























Photographs — 7/2/2018 — Western State (Building 17 - C7, 8, 9) — Lakewood, WA

Page 26













Photographs — 7/2/2018 — Western State (Building 17 - C7, 8, 9) — Lakewood, WA

Page 27









Photographs — 7/2/2018 — Western State (Building 17 - C7, 8, 9) — Lakewood, WA

Page 28









Photographs — 7/2/2018 — Western State (Building 17 - C7, 8, 9) — Lakewood, WA









Photographs — 7/2/2018 — Western