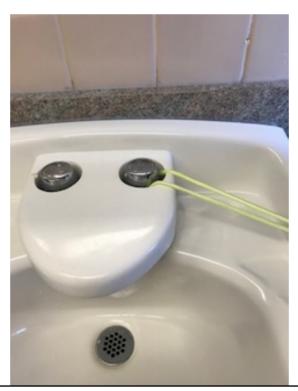

## Photographs

Western State (Building 17 - C7, 8, 9)
Lakewood, WA
7/2/2018

Photographs — 7/2/2018 — Western State (Building 17 - C7, 8, 9) — Lakewood, WA

C7-103, 109, 123, 104, 110, 116, 136, 142, 135 (Faucet) - Risk H