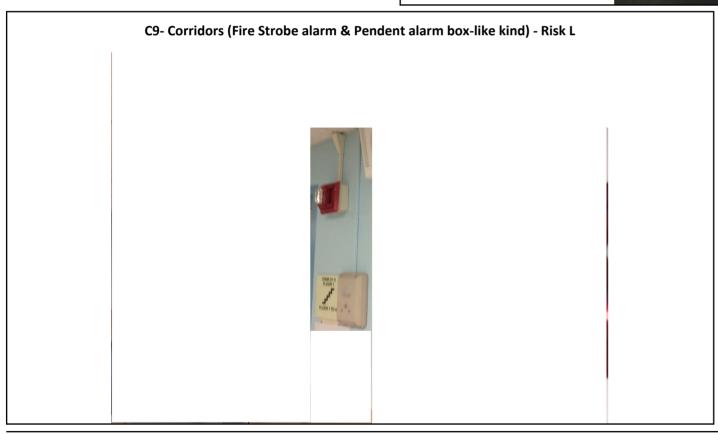

ding 17 - C7, 8, 9) — Lakewood, WA









Photographs — 7/2/2018 — Western State (Building 17 - C7, 8, 9) — Lakewood, WA

























Photographs — 7/2/2018 — Western State (Building 17 - C7, 8, 9) — Lakewood, WA

Page 26













Photographs — 7/2/2018 — Western State (Building 17 - C7, 8, 9) — Lakewood, WA

Page 27









Photographs — 7/2/2018 — Western State (Building 17 - C7, 8, 9) — Lakewood, WA

Page 28









Photographs — 7/2/2018 — Western State (Building 17 - C7, 8, 9) — Lakewood, WA









Photographs — 7/2/2018 — Western State (Building 17 - C7, 8, 9) — Lakewood, WA









Photographs — 7/2/2018 — Western State (Building 17 - C7, 8, 9) — Lakewood, WA











Photographs — 7/2/2018 — Western State (Building 17 - C7, 8, 9) — Lakewood, WA

Page 32









Photographs — 7/2/2018 — Western State (Building 17 - C7, 8, 9) — Lakewood, WA

Page 33





C9- Patio (Water valve cover) - Risk H







C9- Patio (Metal cover) - Risk H



Photographs — 7/2/2018 — Western State (Building 17 - C7, 8, 9) — Lakewood, WA

Page 34







C9-301, 305, 307, 311, 315, 321, 302, 314, 334, 338, 340, 344, 341, 337, 333 (Vent style 1) - Risk H







C9-301, 305, 307, 311, 315, 321, 302, 314, 334, 338, 340, 344, 341, 337, 333 (Vent style 2) - Risk H





Photographs — 7/2/2018 — Western State (Building 17 - C7, 8, 9) — Lakewood, WA

C9-301, 305, 307, 311, 315, 321, 302, 314, 334, 338, 340, 344, 341, 337, 333 (Door handle-like kind) - Risk H



C9-301, 305, 307, 311, 315, 321, 302, 314, 334, 338, 340, 344, 341, 337, 333 (Door opens inward) - Risk H





Photog