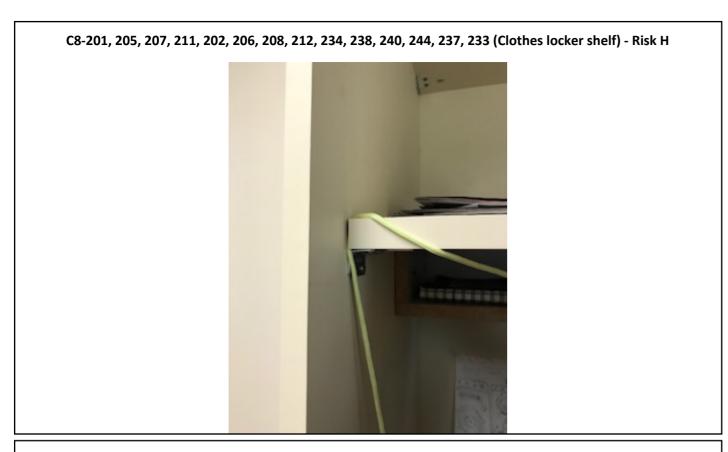

t hinges) - Risk H



C7-146 (Washer water connections) - Risk H

















Photographs — 7/2/2018 — Western State (Building 17 - C7, 8, 9) — Lakewood, WA











Photographs — 7/2/2018 — Western State (Building 17 - C7, 8, 9) — Lakewood, WA

Page 15









Photographs — 7/2/2018 — Western State (Building 17 - C7, 8, 9) — Lakewood, WA











Photographs — 7/2/2018 — Western State (Building 17 - C7, 8, 9) — Lakewood, WA











Photographs — 7/2/2018 — Western State (Building 17 - C7, 8, 9) — Lakewood, WA

Page 18









Photographs — 7/2/2018 — Western State (Building 17 - C7, 8, 9) — Lakewood, WA





C8-201, 202, 204, 208, 207, 236, 242, 235 (Fire strobe and conduit) - Risk H













Photographs — 7/2/2018 — Western State (Building 17 - C7, 8, 9) — Lakewood, WA













Photographs — 7/2/2018 — Western State (Building 17 - C7, 8, 9) — Lakewood, WA

Page 22









Photographs — 7/2/2018 — Western State (Building 17 - C7, 8, 9) — Lakewood, WA









Photographs — 7/2/2018 — Western State (Building 17 - C7, 8, 9) — Lakewood, WA

























Photographs — 7/2/2018 — Western State (Building 17 - C7, 8, 9) — Lakewood, WA

Page 26













Photographs — 7/2/2018 — Western State (Building 17 - C7, 8, 9) — Lakewood, WA

Page 27









Photographs — 7/2/2018 — Western State (Building 17 - C7, 8, 9) — Lakewood, WA

Page 28









Photographs — 7/2/2018 — Western State (Building 17 - C7, 8, 9) — Lakewood, WA









Photographs — 7/2/2018 — Western State (Building 17 - C7, 8, 9) — Lakewood, WA









Photographs — 7/2/2018 — Wes