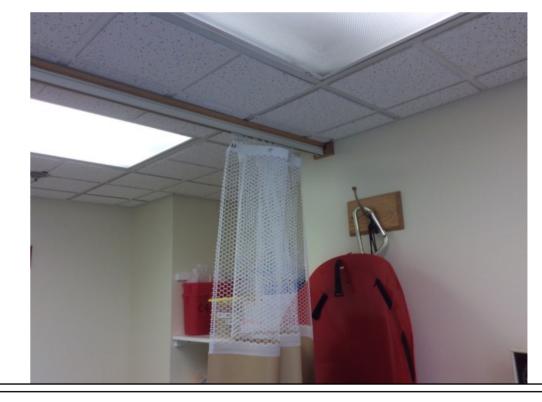

C7-118 Oto scope & Blood Pressure, Paper towel dispenser, View box, Glove holders, Lay in ceiling) - Risk H

Photographs — 7/2/2018 — Western State (Building 17 - C7, 8, 9) — Lakewood, WA

Page 8

Photographs — 7/2/2018 — Western State (Building 17 - C7, 8, 9) — Lakewood, WA