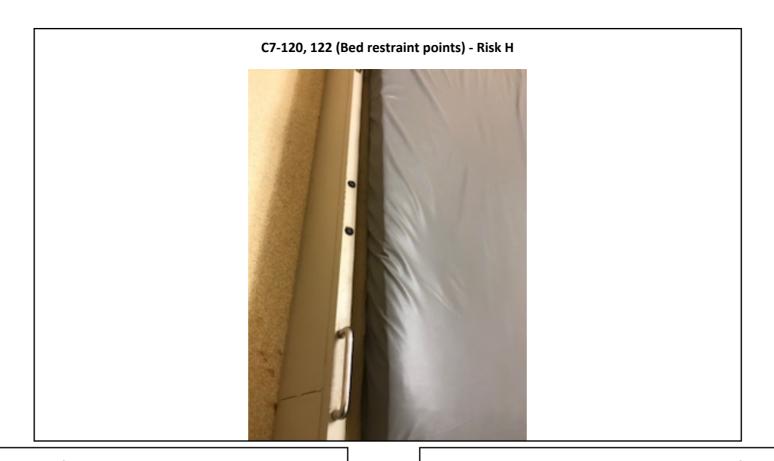

Photographs — 7/2/2018 — Western State (Building 17 - C7, 8, 9) — Lakewood, WA

Photographs — 7/2/2018 — Western State (Building 17 - C7, 8, 9) — Lakewood, WA

Page 3

Photographs — 7/2/2018 — Western State (Building 17 - C7, 8, 9) — Lakewood, WA