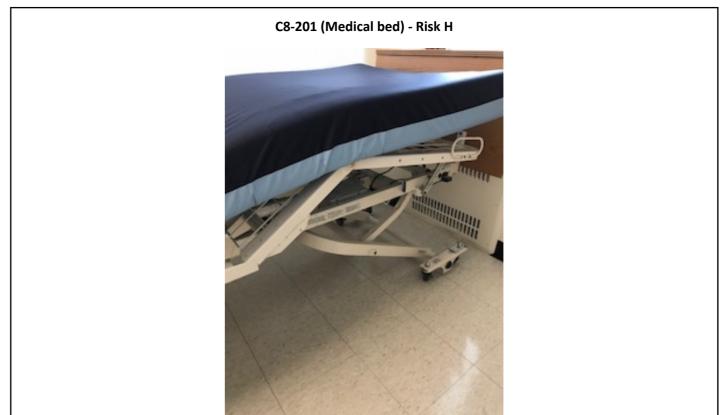

Page 18

Photographs — 7/2/2018 — Western State (Building 17 - C7, 8, 9) — Lakewood, WA

C8-201, 202, 204, 208, 207, 236, 242, 235 (Fire strobe and conduit) - Risk H

Photographs — 7/2/2018 — Western State (Building 17 - C7, 8, 9) — Lakewood, WA