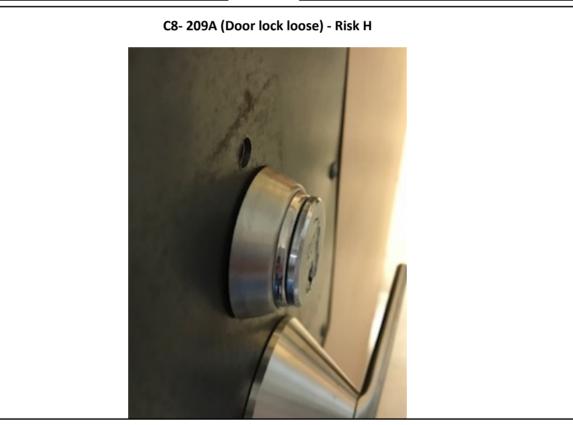

8 — Western State (Building 17 - C7, 8, 9) — Lakewood, WA

Page 15









Photographs — 7/2/2018 — Western State (Building 17 - C7, 8, 9) — Lakewood, WA











Photographs — 7/2/2018 — Western State (Building 17 - C7, 8, 9) — Lakewood, WA











Photographs — 7/2/2018 — Western State (Building 17 - C7, 8, 9) — Lakewood, WA

Page 18









Photographs — 7/2/2018 — Western State (Building 17 - C7, 8, 9) — Lakewood, WA





C8-201, 202, 204, 208, 207, 236, 242, 235 (Fire strobe and conduit) - Risk H













Photographs — 7/2/2018 — Western State (Building 17 - C7, 8, 9) — Lakewood, WA













Photographs — 7/2/2018 — Western State (Building 17 - C7, 8, 9) — Lakewood, WA

Page 22









Photographs — 7/2/2018 — Western State (Building 17 - C7, 8, 9) — Lakewood, WA









Photographs — 7/2/2018 — Western State (Building 17 - C7, 8, 9) — Lakewood, WA

























Photographs — 7/2/2018 — Western State (Building 17 - C7, 8, 9) — Lakewood, WA

Page 26













Photographs — 7/2/2018 — Western State (Building 17 - C7, 8, 9) — Lakewood, WA

Page 27









Photographs — 7/2/2018 — Western State (Building 17 - C7, 8, 9) — Lakewood, WA

Page 28









Photographs — 7/2/2018 — Western State (Building 17 - C7, 8, 9) — Lakewood, WA









Photographs — 7/2/2018 — Western State (Building 17 - C7, 8, 9) — Lakewood, WA









Photographs — 7/2/2018 — Western State (Building 17 - C7, 8, 9) — Lakewood, WA











Photographs — 7/2/2018 — Western State (Building 17 - C7, 8, 9) — Lakewood, WA

Page 32









Photographs — 7/2/2018 — Western S