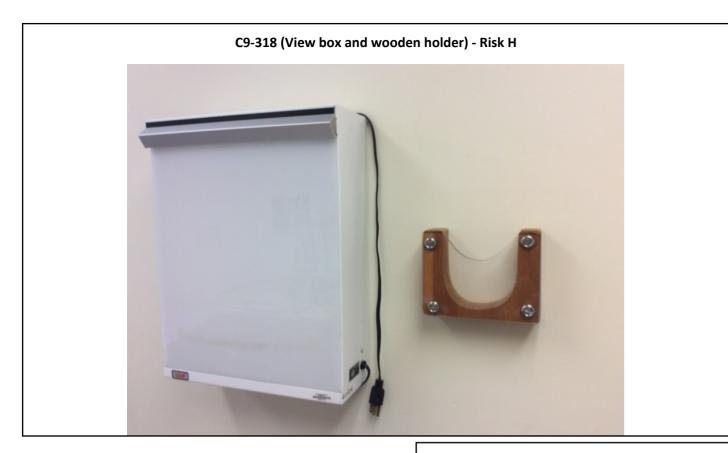

C7-118 Oto scope & Blood Pressure, Paper towel dispenser, View box, Glove holders, Lay in ceiling) - Risk H

Photographs — 7/2/2018 — Western State (Building 17 - C7, 8, 9) — Lakewood, WA

Page 8

Photographs — 7/2/2018 — Western State (Building 17 - C7, 8, 9) — Lakewood, WA