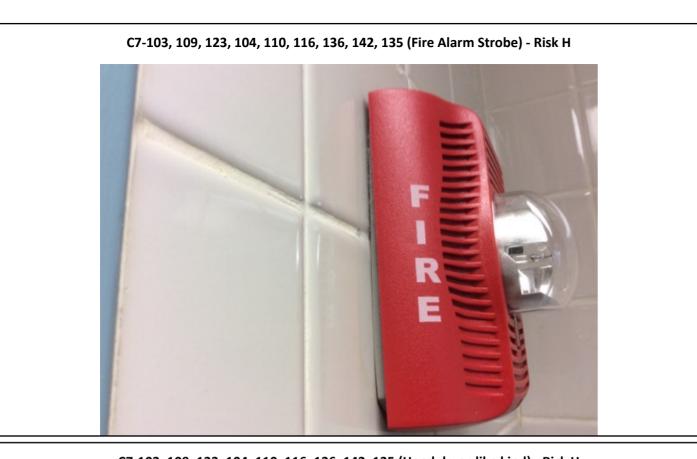

Page 18

Photographs — 7/2/2018 — Western State (Building 17 - C7, 8, 9) — Lakewood, WA

C8-201, 202, 204, 208, 207, 236, 242, 235 (Fire strobe and conduit) - Risk H

Photographs — 7/2/2018 — Western State (Building 17 - C7, 8, 9) — Lakewood, WA