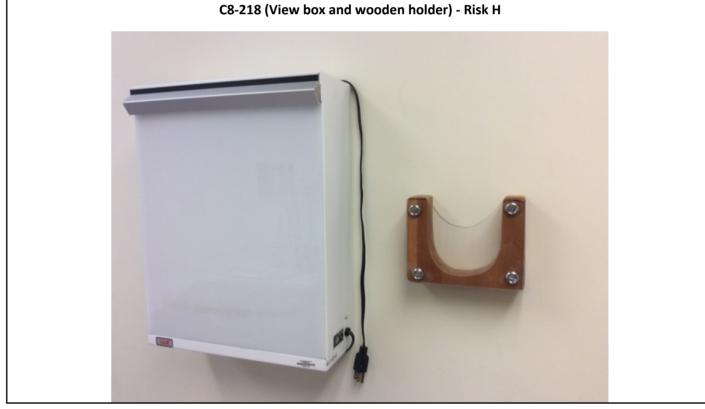

tern State (Building 17 - C7, 8, 9) — Lakewood, WA











Photographs — 7/2/2018 — Western State (Building 17 - C7, 8, 9) — Lakewood, WA











Photographs — 7/2/2018 — Western State (Building 17 - C7, 8, 9) — Lakewood, WA

Page 18









Photographs — 7/2/2018 — Western State (Building 17 - C7, 8, 9) — Lakewood, WA





C8-201, 202, 204, 208, 207, 236, 242, 235 (Fire strobe and conduit) - Risk H













Photographs — 7/2/2018 — Western State (Building 17 - C7, 8, 9) — Lakewood, WA













Photographs — 7/2/2018 — Western State (Building 17 - C7, 8, 9) — Lakewood, WA

Page 22









Photographs — 7/2/2018 — Western State (Building 17 - C7, 8, 9) — Lakewood, WA









Photographs — 7/2/2018 — Western State (Building 17 - C7, 8, 9) — Lakewood, WA

























Photographs — 7/2/2018 — Western State (Building 17 - C7, 8, 9) — Lakewood, WA

Page 26













Photographs — 7/2/2018 — Western State (Building 17 - C7, 8, 9) — Lakewood, WA

Page 27









Photographs — 7/2/2018 — Western State (Building 17 - C7, 8, 9) — Lakewood, WA

Page 28









Photographs — 7/2/2018 — Western State (Building 17 - C7, 8, 9) — Lakewood, WA









Photographs — 7/2/2018 — Western State (Building 17 - C7, 8, 9) — Lakewood, WA









Photographs — 7/2/2018 — Western State (Building 17 - C7, 8, 9) — Lakewood, WA











Photographs — 7/2/2018 — Western State (Building 17 - C7, 8, 9) — Lakewood, WA

Page 32









Photographs — 7/2/2018 — Western State (Building 17 - C7, 8, 9) — Lakewood, WA

Page 33





C9- Patio (Water valve cover) - Risk H