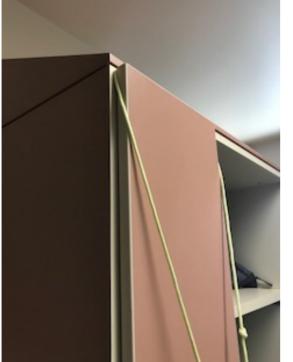

C9-301, 305, 307, 311, 315, 321, 302, 314, 334, 338, 340, 344, 341, 337, 333 (Door opens inward) - Risk H

Photographs — 7/2/2018 — Western State (Building 17 - C7, 8, 9) — Lakewood, WA

Page 36

C9-301, 305, 307, 311, 315, 321, 302, 314, 334, 338, 340, 344, 341, 337, 333 (Window top) - Risk H