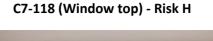

C9-301, 305, 307, 311, 315, 321, 302, 314, 334, 338, 340, 344, 341, 337, 333 (Door opens inward) - Risk H

Photographs — 7/2/2018 — Western State (Building 17 - C7, 8, 9) — Lakewood, WA

Page 36

C9-301, 305, 307, 311, 315, 321, 302, 314, 334, 338, 340, 344, 341, 337, 333 (Window top) - Risk H

C9-301, 305, 307, 311, 315, 321, 302, 314, 334, 338, 340, 344, 341, 337, 333 (Cabinet hinges-like kind) - Risk H

C9-301, 305, 307, 311, 315, 321, 302, 314, 334, 338, 340, 344, 341, 337, 333 (Bulletin boards-like kind) - Risk H