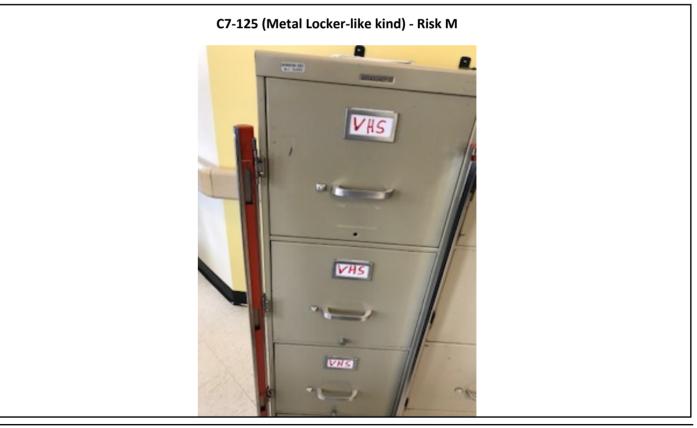

Photographs — 7/2/2018 — Western State (Building 17 - C7, 8, 9) — Lakewood, WA

Page 10

Photographs — 7/2/2018 — Western State (Building 17 - C7, 8, 9) — Lakewood, WA

Page 11

Photographs — 7/2/2018 — Western State (Building 17 - C7, 8, 9) — Lakewood, WA