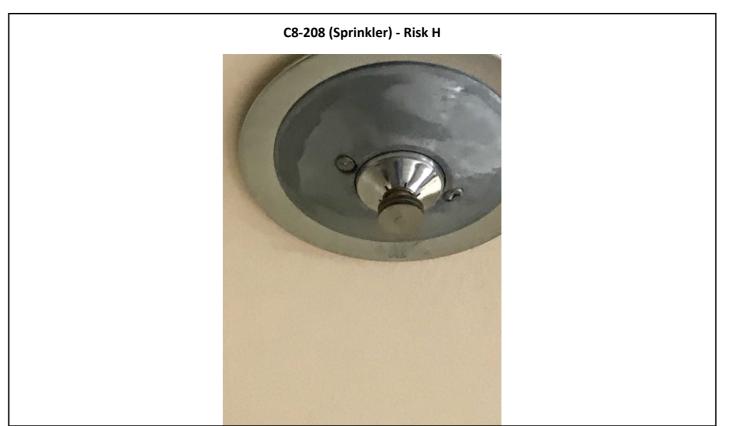

Page 18

Photographs — 7/2/2018 — Western State (Building 17 - C7, 8, 9) — Lakewood, WA

C8-201, 202, 204, 208, 207, 236, 242, 235 (Fire strobe and conduit) - Risk H

Photographs — 7/2/2018 — Western State (Building 17 - C7, 8, 9) — Lakewood, WA