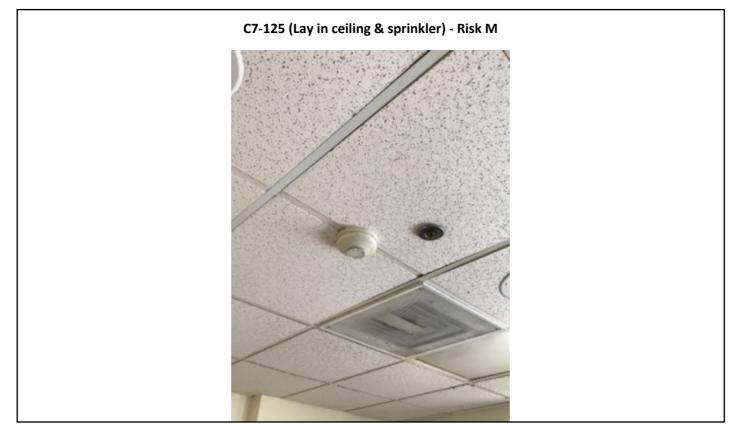

Photographs — 7/2/2018 — Western State (Building 17 - C7, 8, 9) — Lakewood, WA

Page 10

Photographs — 7/2/2018 — Western State (Building 17 - C7, 8, 9) — Lakewood, WA

Page 11

Photographs — 7/2/2018 — Western State (Building 17 - C7, 8, 9) — Lakewood, WA