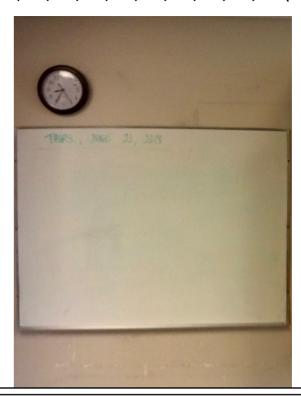

C9-301, 305, 307, 311, 315, 321, 302, 314, 334, 338, 340, 344, 341, 337, 333 (Cabinet hinges-like kind) - Risk H

C9-301, 305, 307, 311, 315, 321, 302, 314, 334, 338, 340, 344, 341, 337, 333 (Bulletin boards-like kind) - Risk H