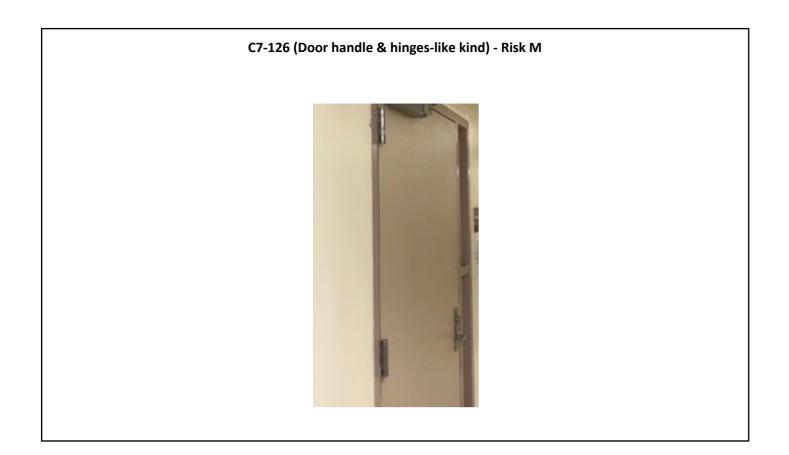

Photographs — 7/2/2018 — Western State (Building 17 - C7, 8, 9) — Lakewood, WA

Page 10

Photographs — 7/2/2018 — Western State (Building 17 - C7, 8, 9) — Lakewood, WA

Page 11

Photographs — 7/2/2018 — Western State (Building 17 - C7, 8, 9) — Lakewood, WA