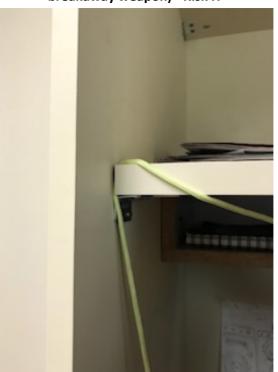

C9- Patio (Metal cover) - Risk H

Photographs — 7/2/2018 — Western State (Building 17 - C7, 8, 9) — Lakewood, WA

Page 34

C9-301, 305, 307, 311, 315, 321, 302, 314, 334, 338, 340, 344, 341, 337, 333 (Vent style 1) - Risk H