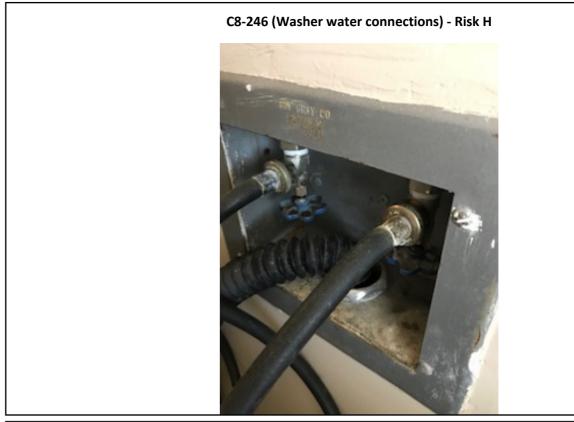

C7-146 Laundry room (Faucet hardware, cabinet hinges) - Risk H

C7-146 (Washer water connections) - Risk H

Photographs — 7/2/2018 — Western State (Building 17 - C7, 8, 9) — Lakewood, WA

Photographs — 7/2/2018 — Western State (Building 17 - C7, 8, 9) — Lakewood, WA