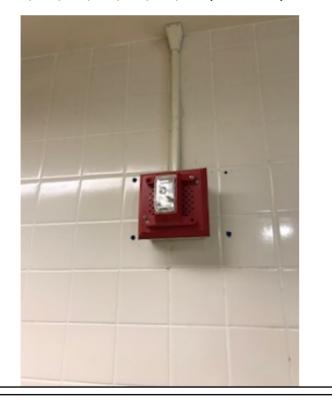

Photographs — 7/2/2018 — Western State (Building 17 - C7, 8, 9) — Lakewood, WA

Page 32

Photographs — 7/2/2018 — Western State (Building 17 - C7, 8, 9) — Lakewood, WA

Page 33

C9- Patio (Water valve cover) - Risk H

C9- Patio (Metal cover) - Risk H

Photographs — 7/2/2018 — Western State (Building 17 - C7, 8, 9) — Lakewood, WA

Page 34

C9-301, 305, 307, 311, 315, 321, 302, 314, 334, 338, 340, 344, 341, 337, 333 (Vent style 1) - Risk H