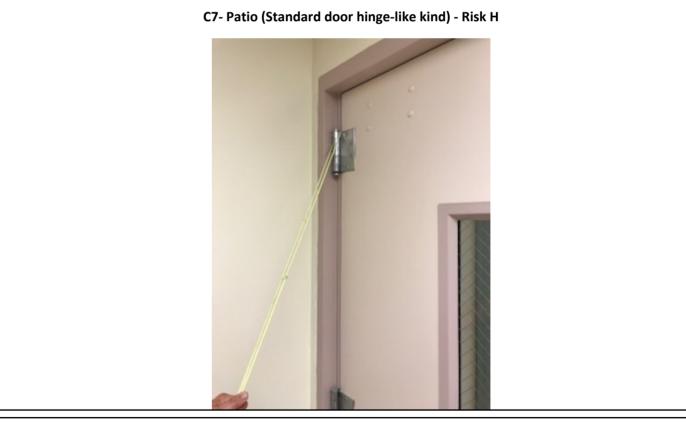

C7-118 Oto scope & Blood Pressure, Paper towel dispenser, View box, Glove holders, Lay in ceiling) - Risk H















Photographs — 7/2/2018 — Western State (Building 17 - C7, 8, 9) — Lakewood, WA

Page 8









Photographs — 7/2/2018 — Western State (Building 17 - C7, 8, 9) — Lakewood, WA









Photographs — 7/2/2018 — Western State (Building 17 - C7, 8, 9) — Lakewood, WA

Page 10











Photographs — 7/2/2018 — Western State (Building 17 - C7, 8, 9) — Lakewood, WA

Page 11







Photographs — 7/2/2018 — Western State (Building 17 - C7, 8, 9) — Lakewood, WA





C7-146 Laundry room (Faucet hardware, cabinet hinges) - Risk H



C7-146 (Washer water connections) - Risk H

















Photographs — 7/2/2018 — Western State (Building 17 - C7, 8, 9) — Lakewood, WA











Photographs — 7/2/2018 — Western State (Building 17 - C7, 8, 9) — Lakewood, WA

Page 15









Photographs — 7/2/2018 — Western State (Building 17 - C7, 8, 9) — Lakewood, WA











Photographs — 7/2/2018 — Western State (Building 17 - C7, 8, 9) — Lakewood, WA











Photographs — 7/2/2018 — Western State (Building 17 - C7, 8, 9) — Lakewood, WA

Page 18









Photographs — 7/2/2018 — Western State (Building 17 - C7, 8, 9) — Lakewood, WA





C8-201, 202, 204, 208, 207, 236, 242, 235 (Fire strobe and conduit) - Risk H













Photographs — 7/2/2018 — Western State (Building 17 - C7, 8, 9) — Lakewood, WA













Photographs — 7/2/2018 — Western State (Building 17 - C7, 8, 9) — Lakewood, WA

Page 22









Photographs — 7/2/2018 — Western State (Building 17 - C7, 8