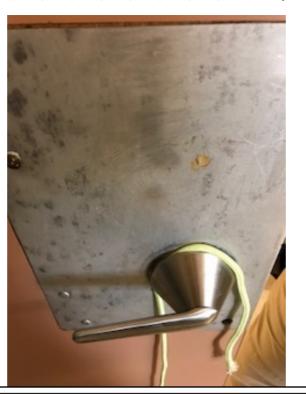

C9-301, 305, 307, 311, 315, 321, 302, 314, 334, 338, 340, 344, 341, 337, 333 (Door opens inward) - Risk H

Photographs — 7/2/2018 — Western State (Building 17 - C7, 8, 9) — Lakewood, WA

Page 36

C9-301, 305, 307, 311, 315, 321, 302, 314, 334, 338, 340, 344, 341, 337, 333 (Window top) - Risk H