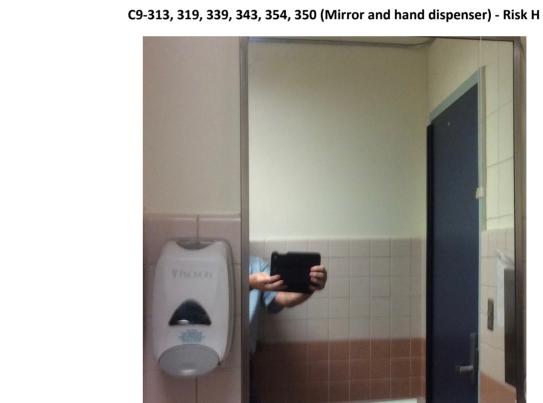

Page 39

C9-313, 319, 339, 343, 354, 350 (Lights not tamper proof-like kind) - Risk H

C9-313, 319, 339, 343, 354, 350 (Vents-like kind) - Risk H

Photographs — 7/2/2018 — Western State (Building 17 - C7, 8, 9) — Lakewood, WA