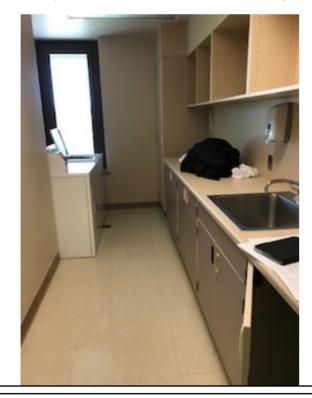

C7-146 Laundry room (Faucet hardware, cabinet hinges) - Risk H

C7-146 (Washer water connections) - Risk H

Photographs — 7/2/2018 — Western State (Building 17 - C7, 8, 9) — Lakewood, WA

Photographs — 7/2/2018 — Western State (Building 17 - C7, 8, 9) — Lakewood, WA