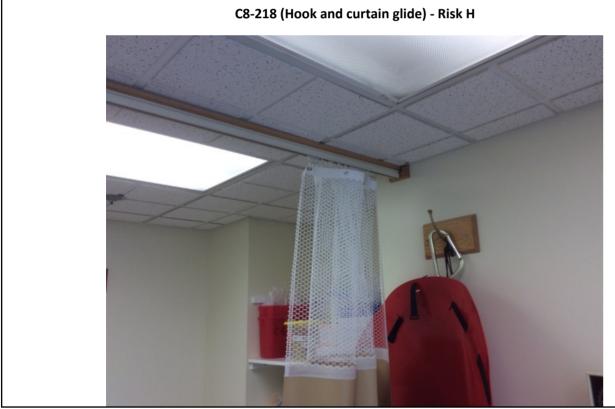

Western State (Building 17 - C7, 8, 9) — Lakewood, WA











Photographs — 7/2/2018 — Western State (Building 17 - C7, 8, 9) — Lakewood, WA











Photographs — 7/2/2018 — Western State (Building 17 - C7, 8, 9) — Lakewood, WA

Page 18









Photographs — 7/2/2018 — Western State (Building 17 - C7, 8, 9) — Lakewood, WA





C8-201, 202, 204, 208, 207, 236, 242, 235 (Fire strobe and conduit) - Risk H













Photographs — 7/2/2018 — Western State (Building 17 - C7, 8, 9) — Lakewood, WA













Photographs — 7/2/2018 — Western State (Building 17 - C7, 8, 9) — Lakewood, WA

Page 22









Photographs — 7/2/2018 — Western State (Building 17 - C7, 8, 9) — Lakewood, WA









Photographs — 7/2/2018 — Western State (Building 17 - C7, 8, 9) — Lakewood, WA

























Photographs — 7/2/2018 — Western State (Building 17 - C7, 8, 9) — Lakewood, WA

Page 26













Photographs — 7/2/2018 — Western State (Building 17 - C7, 8, 9) — Lakewood, WA

Page 27









Photographs — 7/2/2018 — Western State (Building 17 - C7, 8, 9) — Lakewood, WA

Page 28









Photographs — 7/2/2018 — Western State (Building 17 - C7, 8, 9) — Lakewood, WA









Photographs — 7/2/2018 — Western State (Building 17 - C7, 8, 9) — Lakewood, WA









Photographs — 7/2/2018 — Western State (Building 17 - C7, 8, 9) — Lakewood, WA











Photographs — 7/2/2018 — Western State (Building 17 - C7, 8, 9) — Lakewood, WA

Page 32









Photographs — 7/2/2018 — Western State (Building 17 - C7, 8, 9) — Lakewood, WA

Page 33





C9- Patio (Water valve cover) - Risk H