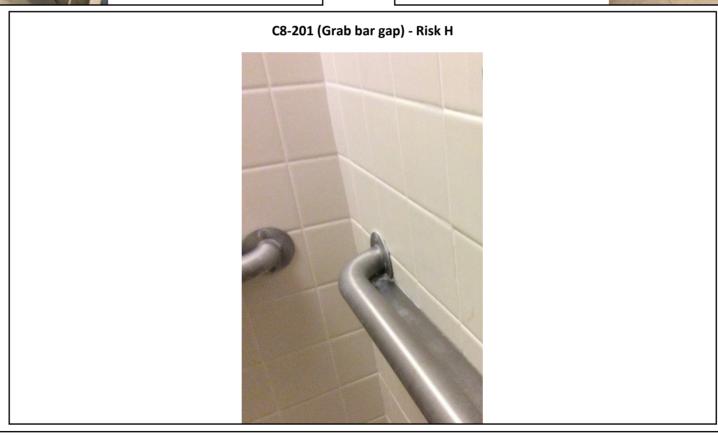

Page 18

Photographs — 7/2/2018 — Western State (Building 17 - C7, 8, 9) — Lakewood, WA

C8-201, 202, 204, 208, 207, 236, 242, 235 (Fire strobe and conduit) - Risk H

Photographs — 7/2/2018 — Western State (Building 17 - C7, 8, 9) — Lakewood, WA