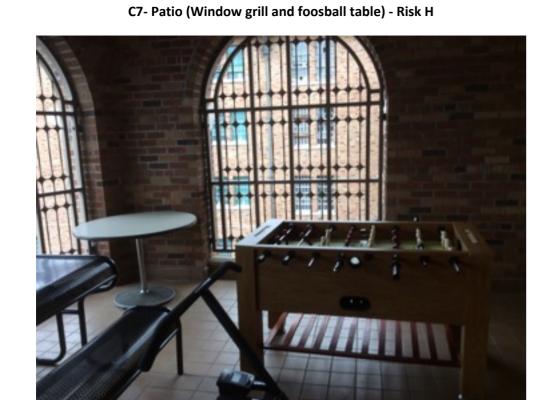

H







C7-118 Oto scope & Blood Pressure, Paper towel dispenser, View box, Glove holders, Lay in ceiling) - Risk H















Photographs — 7/2/2018 — Western State (Building 17 - C7, 8, 9) — Lakewood, WA

Page 8









Photographs — 7/2/2018 — Western State (Building 17 - C7, 8, 9) — Lakewood, WA









Photographs — 7/2/2018 — Western State (Building 17 - C7, 8, 9) — Lakewood, WA

Page 10











Photographs — 7/2/2018 — Western State (Building 17 - C7, 8, 9) — Lakewood, WA

Page 11







Photographs — 7/2/2018 — Western State (Building 17 - C7, 8, 9) — Lakewood, WA





C7-146 Laundry room (Faucet hardware, cabinet hinges) - Risk H



C7-146 (Washer water connections) - Risk H

















Photographs — 7/2/2018 — Western State (Building 17 - C7, 8, 9) — Lakewood, WA











Photographs — 7/2/2018 — Western State (Building 17 - C7, 8, 9) — Lakewood, WA

Page 15









Photographs — 7/2/2018 — Western State (Building 17 - C7, 8, 9) — Lakewood, WA











Photographs — 7/2/2018 — Western State (Building 17 - C7, 8, 9) — Lakewood, WA











Photographs — 7/2/2018 — Western State (Building 17 - C7, 8, 9) — Lakewood, WA

Page 18









Photographs — 7/2/2018 — Western State (Building 17 - C7, 8, 9) — Lakewood, WA





C8-201, 202, 204, 208, 207, 236, 242, 235 (Fire strobe and conduit) - Risk H













Photographs — 7/2/2018 — Western State (Building 17 - C7, 8, 9) — Lakewood, WA













Photographs — 7/2/2018 — Western State (Building 17 - C7, 8, 9) — Lakewood, WA

Page 22









Photographs — 7/2/2018 — Western State (Building 17 -