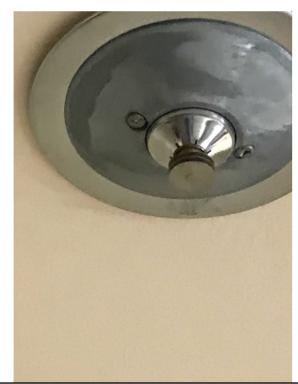

Photographs — 7/2/2018 — Western State (Building 17 - C7, 8, 9) — Lakewood, WA

Photographs — 7/2/2018 — Western State (Building 17 - C7, 8, 9) — Lakewood, WA

Page 3

Photographs — 7/2/2018 — Western State (Building 17 - C7, 8, 9) — Lakewood, WA