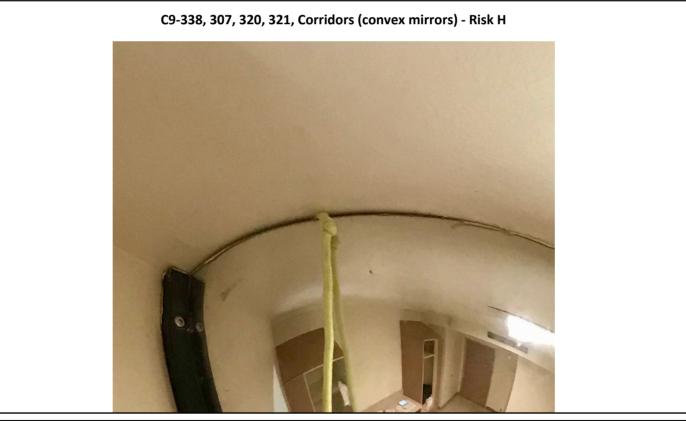

uilding 17 - C7, 8, 9) — Lakewood, WA

Page 39





C9-313, 319, 339, 343, 354, 350 (Lights not tamper proof-like kind) - Risk H







C9-313, 319, 339, 343, 354, 350 (Vents-like kind) - Risk H





















Photographs — 7/2/2018 — Western State (Building 17 - C7, 8, 9) — Lakewood, WA

Page 41



C9-314 (Tub hardware) - Risk H











Photographs — 7/2/2018 — Western State (Building 17 - C7, 8, 9) — Lakewood, WA

Page 42











Photographs — 7/2/2018 — Western State (Building 17 - C7, 8, 9) — Lakewood, WA

















Photographs — 7/2/2018 — Western State (Building 17 - C7, 8, 9) — Lakewood, WA







Photographs — 7/2/2018 — Western State (Building 17 - C7, 8, 9) — Lakewood, WA







Photographs — 7/2/2018 — Western State (Building 17 - C7, 8, 9) — Lakewood, WA









Photographs — 7/2/2018 — Western State (Building 17 - C7, 8, 9) — Lakewood, WA

C9-346 (Laundry room: ame as all other laundry rooms: Washer connections, Sink hardware, Cabinet hinges, Lay in ceiling, Window top not covered- like kind) - Risk H









Photographs — 7/2/2018 — Western State (Building 17 - C7, 8, 9) — Lakewood, WA

Page 48









Photographs — 7/2/2018 — Western State (Building 17 - C7, 8, 9) — Lakewood, WA













Photographs — 7/2/2018 — Western State (Building 17 - C7, 8, 9) — Lakewood, WA

Page 50