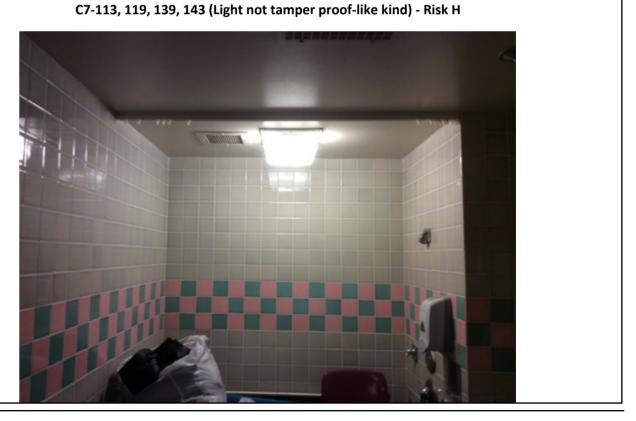

Page 4

Photographs — 7/2/2018 — Western State (Building 17 - C7, 8, 9) — Lakewood, WA