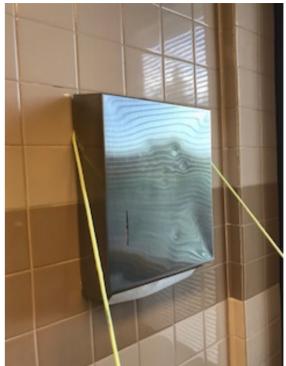

Page 39

C9-313, 319, 339, 343, 354, 350 (Lights not tamper proof-like kind) - Risk H

C9-313, 319, 339, 343, 354, 350 (Vents-like kind) - Risk H

Photographs — 7/2/2018 — Western State (Building 17 - C7, 8, 9) — Lakewood, WA