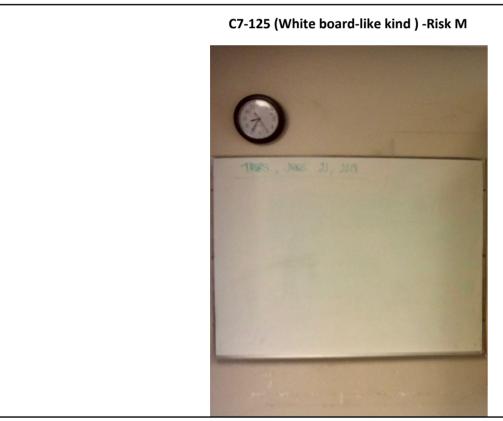

Photographs — 7/2/2018 — Western State (Building 17 - C7, 8, 9) — Lakewood, WA

Page 10

Photographs — 7/2/2018 — Western State (Building 17 - C7, 8, 9) — Lakewood, WA

Page 11

Photographs — 7/2/2018 — Western State (Building 17 - C7, 8, 9) — Lakewood, WA