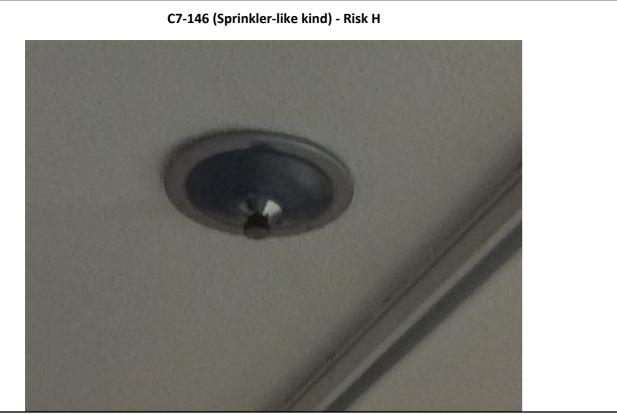

C7-146 Laundry room (Faucet hardware, cabinet hinges) - Risk H

C7-146 (Washer water connections) - Risk H

Photographs — 7/2/2018 — Western State (Building 17 - C7, 8, 9) — Lakewood, WA

Photographs — 7/2/2018 — Western State (Building 17 - C7, 8, 9) — Lakewood, WA