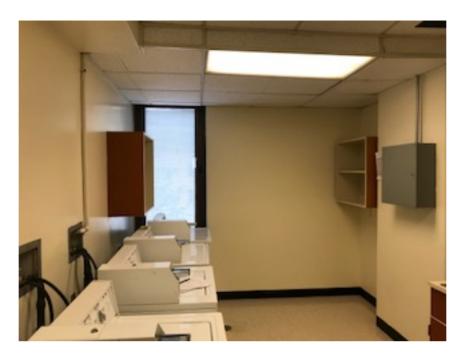

Photographs — 7/2/2018 — Western State (Building 17 - C7, 8, 9) — Lakewood, WA

C9-346 (Laundry room: ame as all other laundry rooms: Washer connections, Sink hardware, Cabinet hinges, Lay in ceiling, Window top not covered- like kind) - Risk H