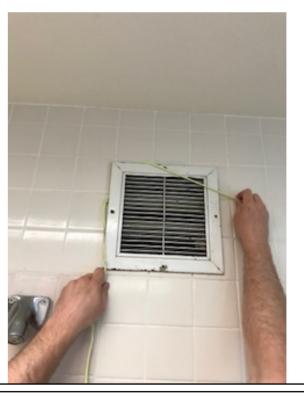

Page 39

C9-313, 319, 339, 343, 354, 350 (Lights not tamper proof-like kind) - Risk H

C9-313, 319, 339, 343, 354, 350 (Vents-like kind) - Risk H

Photographs — 7/2/2018 — Western State (Building 17 - C7, 8, 9) — Lakewood, WA