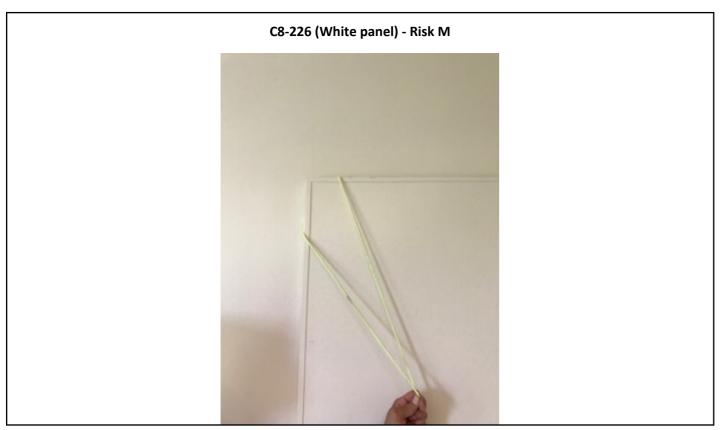

ilding 17 - C7, 8, 9) — Lakewood, WA





C8-201, 202, 204, 208, 207, 236, 242, 235 (Fire strobe and conduit) - Risk H













Photographs — 7/2/2018 — Western State (Building 17 - C7, 8, 9) — Lakewood, WA













Photographs — 7/2/2018 — Western State (Building 17 - C7, 8, 9) — Lakewood, WA

Page 22









Photographs — 7/2/2018 — Western State (Building 17 - C7, 8, 9) — Lakewood, WA









Photographs — 7/2/2018 — Western State (Building 17 - C7, 8, 9) — Lakewood, WA

























Photographs — 7/2/2018 — Western State (Building 17 - C7, 8, 9) — Lakewood, WA

Page 26













Photographs — 7/2/2018 — Western State (Building 17 - C7, 8, 9) — Lakewood, WA

Page 27









Photographs — 7/2/2018 — Western State (Building 17 - C7, 8, 9) — Lakewood, WA

Page 28









Photographs — 7/2/2018 — Western State (Building 17 - C7, 8, 9) — Lakewood, WA









Photographs — 7/2/2018 — Western State (Building 17 - C7, 8, 9) — Lakewood, WA









Photographs — 7/2/2018 — Western State (Building 17 - C7, 8, 9) — Lakewood, WA











Photographs — 7/2/2018 — Western State (Building 17 - C7, 8, 9) — Lakewood, WA

Page 32









Photographs — 7/2/2018 — Western State (Building 17 - C7, 8, 9) — Lakewood, WA

Page 33





C9- Patio (Water valve cover) - Risk H







C9- Patio (Metal cover) - Risk H



Photographs — 7/2/2018 — Western State (Building 17 - C7, 8, 9) — Lakewood, WA

Page 34







C9-301, 305, 307, 311, 315, 321, 302, 314, 334, 338, 340, 344, 341, 337, 333 (Vent style 1) - Risk H







C9-301, 305, 307, 311, 315, 321, 302, 314, 334, 338