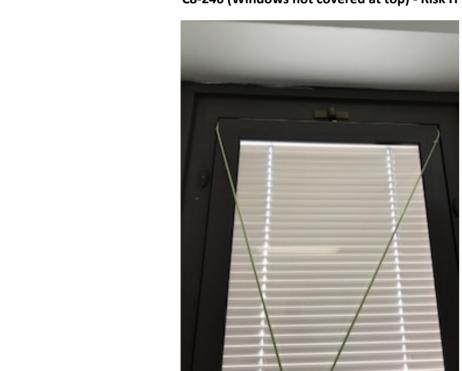

ilding 17 - C7, 8, 9) — Lakewood, WA

Page 22









Photographs — 7/2/2018 — Western State (Building 17 - C7, 8, 9) — Lakewood, WA









Photographs — 7/2/2018 — Western State (Building 17 - C7, 8, 9) — Lakewood, WA

























Photographs — 7/2/2018 — Western State (Building 17 - C7, 8, 9) — Lakewood, WA

Page 26













Photographs — 7/2/2018 — Western State (Building 17 - C7, 8, 9) — Lakewood, WA

Page 27









Photographs — 7/2/2018 — Western State (Building 17 - C7, 8, 9) — Lakewood, WA

Page 28









Photographs — 7/2/2018 — Western State (Building 17 - C7, 8, 9) — Lakewood, WA









Photographs — 7/2/2018 — Western State (Building 17 - C7, 8, 9) — Lakewood, WA









Photographs — 7/2/2018 — Western State (Building 17 - C7, 8, 9) — Lakewood, WA











Photographs — 7/2/2018 — Western State (Building 17 - C7, 8, 9) — Lakewood, WA

Page 32









Photographs — 7/2/2018 — Western State (Building 17 - C7, 8, 9) — Lakewood, WA

Page 33





C9- Patio (Water valve cover) - Risk H







C9- Patio (Metal cover) - Risk H



Photographs — 7/2/2018 — Western State (Building 17 - C7, 8, 9) — Lakewood, WA

Page 34







C9-301, 305, 307, 311, 315, 321, 302, 314, 334, 338, 340, 344, 341, 337, 333 (Vent style 1) - Risk H







C9-301, 305, 307, 311, 315, 321, 302, 314, 334, 338, 340, 344, 341, 337, 333 (Vent style 2) - Risk H





Photographs — 7/2/2018 — Western State (Building 17 - C7, 8, 9) — Lakewood, WA

C9-301, 305, 307, 311, 315, 321, 302, 314, 334, 338, 340, 344, 341, 337, 333 (Door handle-like kind) - Risk H



C9-301, 305, 307,