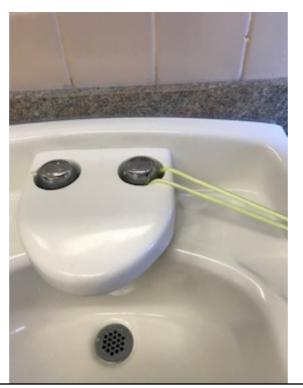

Page 18

Photographs — 7/2/2018 — Western State (Building 17 - C7, 8, 9) — Lakewood, WA

C8-201, 202, 204, 208, 207, 236, 242, 235 (Fire strobe and conduit) - Risk H

Photographs — 7/2/2018 — Western State (Building 17 - C7, 8, 9) — Lakewood, WA