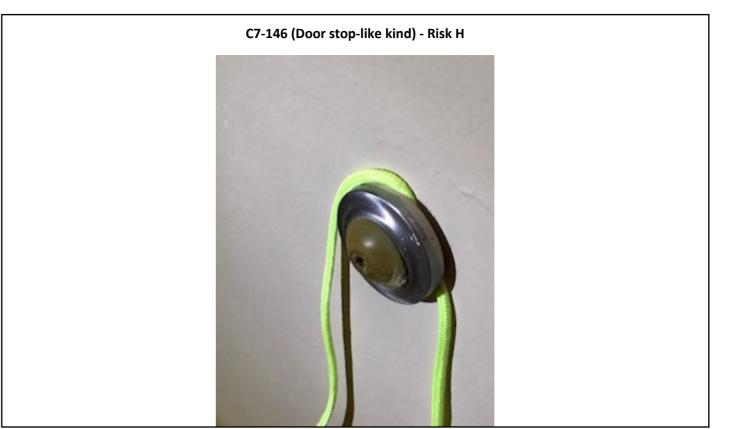

C7-146 Laundry room (Faucet hardware, cabinet hinges) - Risk H

C7-146 (Washer water connections) - Risk H

Photographs — 7/2/2018 — Western State (Building 17 - C7, 8, 9) — Lakewood, WA

Photographs — 7/2/2018 — Western State (Building 17 - C7, 8, 9) — Lakewood, WA