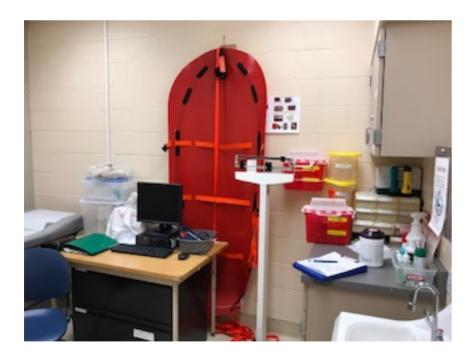

## C7-114 (Tub water controls-like kind) - Risk H

Photographs — 7/2/2018 — Western State (Building 17 - C7, 8, 9) — Lakewood, WA

Page 6

C7-118 (Medical equipment and cart, Oxygen holder chains and hook, Wall Hook, Cabinet hinges, Sink hardware standard, Electrical conduit, Wall mounted holders and hook) - Risk H

C7-118 Oto scope & Blood Pressure, Paper towel dispenser, View box, Glove holders, Lay in ceiling) - Risk H

Photographs — 7/2/2018 — Western State (Building 17 - C7, 8, 9) — Lakewood, WA

Page 8

Photographs — 7/2/2018 — Western State (Building 17 - C7, 8, 9) — Lakewood, WA