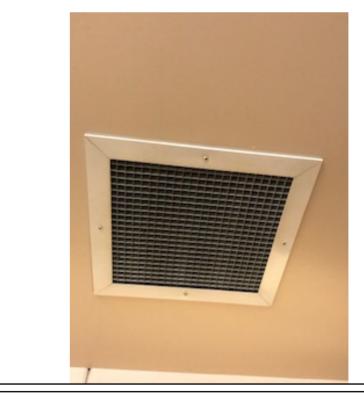

C9-301, 305, 307, 311, 315, 321, 302, 314, 334, 338, 340, 344, 341, 337, 333 (Vent style 2) - Risk H

Photographs — 7/2/2018 — Western State (Building 17 - C7, 8, 9) — Lakewood, WA

C9-301, 305, 307, 311, 315, 321, 302, 314, 334, 338, 340, 344, 341, 337, 333 (Door handle-like kind) - Risk H