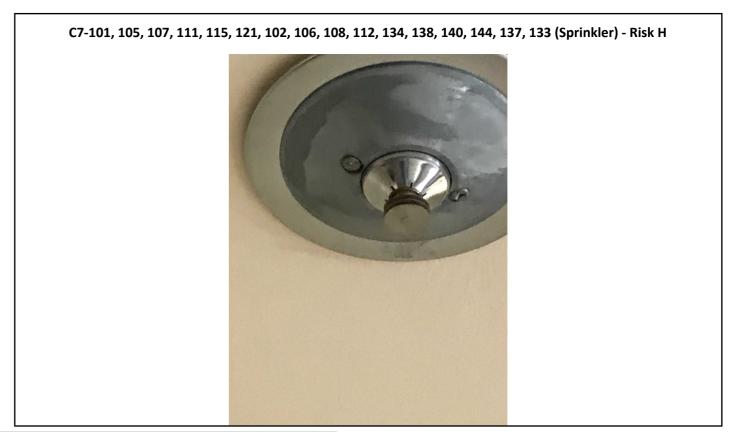

Office: 888 951 1114 Fax: 888 951 1117

## Photographs

Western State (Building 17 - C7, 8, 9)
Lakewood, WA
7/2/2018









Photographs — 7/2/2018 — Western State (Building 17 - C7, 8, 9) — Lakewood, WA





C7-103, 109, 123, 104, 110, 116, 136, 142, 135 (Faucet) - Risk H





Photographs — 7/2/2018 — Western State (Building 17 - C7, 8, 9) — Lakewood, WA













Photographs — 7/2/2018 — Western State (Building 17 - C7, 8, 9) — Lakewood, WA

Page 3









Photographs — 7/2/2018 — Western State (Building 17 - C7, 8, 9) — Lakewood, WA

Page 4







Photographs — 7/2/2018 — Western State (Building 17 - C7, 8, 9) — Lakewood, WA

## C7-114 (Tub water controls-like kind) - Risk H













Photographs — 7/2/2018 — Western State (Building 17 - C7, 8, 9) — Lakewood, WA

Page 6



C7-118 (Medical equipment and cart, Oxygen holder chains and hook, Wall Hook, Cabinet hinges, Sink hardware standard, Electri