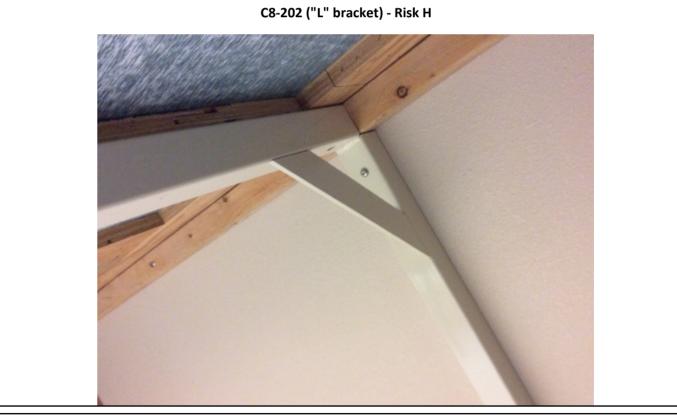

) - Risk H



C7-146 (Washer water connections) - Risk H

















Photographs — 7/2/2018 — Western State (Building 17 - C7, 8, 9) — Lakewood, WA











Photographs — 7/2/2018 — Western State (Building 17 - C7, 8, 9) — Lakewood, WA

Page 15









Photographs — 7/2/2018 — Western State (Building 17 - C7, 8, 9) — Lakewood, WA











Photographs — 7/2/2018 — Western State (Building 17 - C7, 8, 9) — Lakewood, WA











Photographs — 7/2/2018 — Western State (Building 17 - C7, 8, 9) — Lakewood, WA

Page 18









Photographs — 7/2/2018 — Western State (Building 17 - C7, 8, 9) — Lakewood, WA





C8-201, 202, 204, 208, 207, 236, 242, 235 (Fire strobe and conduit) - Risk H













Photographs — 7/2/2018 — Western State (Building 17 - C7, 8, 9) — Lakewood, WA













Photographs — 7/2/2018 — Western State (Building 17 - C7, 8, 9) — Lakewood, WA

Page 22









Photographs — 7/2/2018 — Western State (Building 17 - C7, 8, 9) — Lakewood, WA









Photographs — 7/2/2018 — Western State (Building 17 - C7, 8, 9) — Lakewood, WA

























Photographs — 7/2/2018 — Western State (Building 17 - C7, 8, 9) — Lakewood, WA

Page 26













Photographs — 7/2/2018 — Western State (Building 17 - C7, 8, 9) — Lakewood, WA

Page 27









Photographs — 7/2/2018 — Western State (Building 17 - C7, 8, 9) — Lakewood, WA

Page 28









Photographs — 7/2/2018 — Western State (Building 17 - C7, 8, 9) — Lakewood, WA









Photographs — 7/2/2018 — Western State (Building 17 - C7, 8, 9) — Lakewood, WA









Photographs — 7/2/2018 — Western Sta