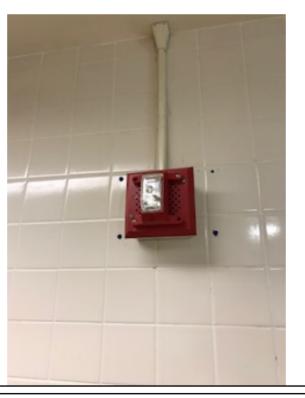

Page 18

Photographs — 7/2/2018 — Western State (Building 17 - C7, 8, 9) — Lakewood, WA

C8-201, 202, 204, 208, 207, 236, 242, 235 (Fire strobe and conduit) - Risk H

Photographs — 7/2/2018 — Western State (Building 17 - C7, 8, 9) — Lakewood, WA