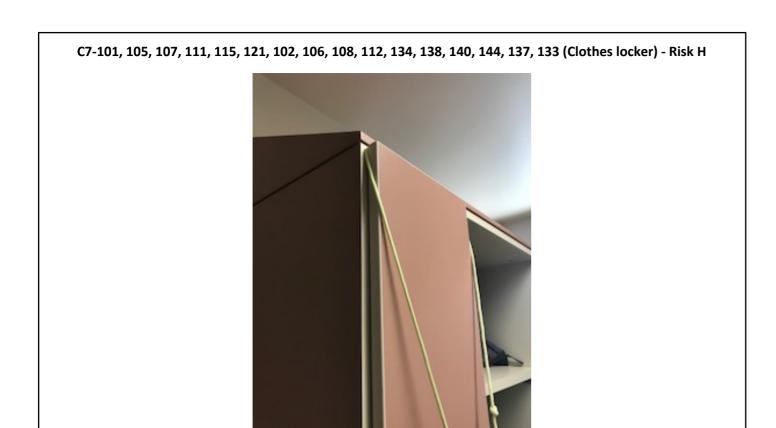

Office: 888 951 1114 Fax: 888 951 1117

## Photographs

Western State (Building 17 - C7, 8, 9)
Lakewood, WA
7/2/2018









Photographs — 7/2/2018 — Western State (Building 17 - C7, 8, 9) — Lakewood, WA





C7-103, 109, 123, 104, 110, 116, 136, 142, 135 (Faucet) - Risk H





Photographs — 7/2/2018 — Western State (Building 17 - C7, 8, 9) — Lakewood, WA













Photographs — 7/2/2018 — Western State (Building 17 - C7, 8, 9) — Lakewood, WA

Page 3









Photographs — 7/2/2018 — Western State (Building 17 - C7, 8, 9) — Lakewood, WA

Page 4







Photographs — 7/2/2018 — Western State (Building 17 - C7, 8, 9) — Lakewood, WA

## C7-114 (Tub water controls-like kind) - Risk H













Photographs — 7/2/2018 — Western State (Building 17 - C7, 8, 9) — Lakewood, WA

Page 6



C7-118 (Medical equipment and cart, Oxygen holder chains and hook, Wall Hook, Cabinet hinges, Sink hardware standard, Elect