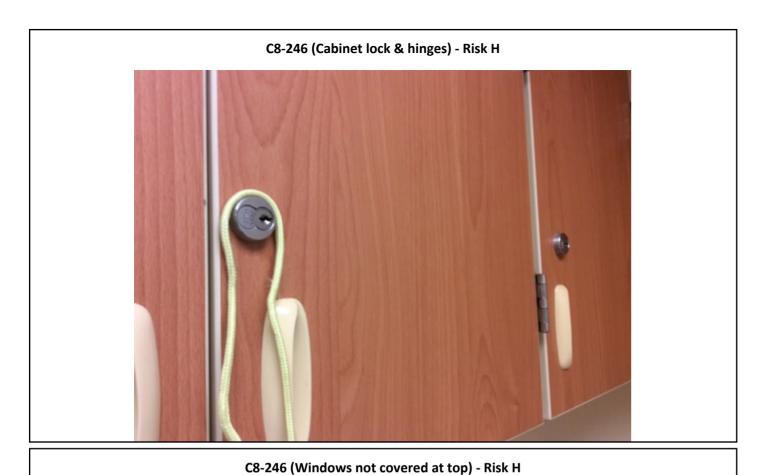

Building 17 - C7, 8, 9) — Lakewood, WA

Page 22









Photographs — 7/2/2018 — Western State (Building 17 - C7, 8, 9) — Lakewood, WA









Photographs — 7/2/2018 — Western State (Building 17 - C7, 8, 9) — Lakewood, WA

























Photographs — 7/2/2018 — Western State (Building 17 - C7, 8, 9) — Lakewood, WA

Page 26













Photographs — 7/2/2018 — Western State (Building 17 - C7, 8, 9) — Lakewood, WA

Page 27









Photographs — 7/2/2018 — Western State (Building 17 - C7, 8, 9) — Lakewood, WA

Page 28









Photographs — 7/2/2018 — Western State (Building 17 - C7, 8, 9) — Lakewood, WA









Photographs — 7/2/2018 — Western State (Building 17 - C7, 8, 9) — Lakewood, WA









Photographs — 7/2/2018 — Western State (Building 17 - C7, 8, 9) — Lakewood, WA











Photographs — 7/2/2018 — Western State (Building 17 - C7, 8, 9) — Lakewood, WA

Page 32









Photographs — 7/2/2018 — Western State (Building 17 - C7, 8, 9) — Lakewood, WA

Page 33





C9- Patio (Water valve cover) - Risk H







C9- Patio (Metal cover) - Risk H



Photographs — 7/2/2018 — Western State (Building 17 - C7, 8, 9) — Lakewood, WA

Page 34







C9-301, 305, 307, 311, 315, 321, 302, 314, 334, 338, 340, 344, 341, 337, 333 (Vent style 1) - Risk H







C9-301, 305, 307, 311, 315, 321, 302, 314, 334, 338, 340, 344, 341, 337, 333 (Vent style 2) - Risk H





Photographs — 7/2/2018 — Western State (Building 17 - C7, 8, 9) — Lakewood, WA

C9-301, 305, 307, 311, 315, 321, 302, 314, 334, 338, 340, 344, 341, 337, 333 (Door handle-like kind) - Risk H



C9-301, 305, 307