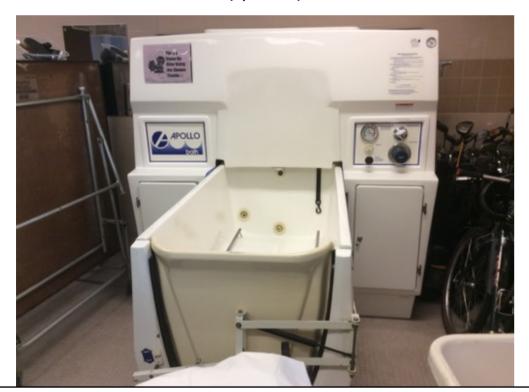

## C7-114 (Tub water controls-like kind) - Risk H

Photographs — 7/2/2018 — Western State (Building 17 - C7, 8, 9) — Lakewood, WA

Page 6

C7-118 (Medical equipment and cart, Oxygen holder chains and hook, Wall Hook, Cabinet hinges, Sink hardware standard, Electrical conduit, Wall mounted holders and hook) - Risk H