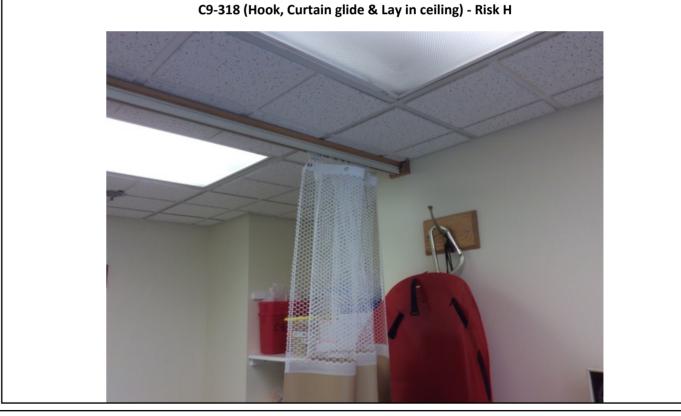

Photographs — 7/2/2018 — Western State (Building 17 - C7, 8, 9) — Lakewood, WA

C9-346 (Laundry room: ame as all other laundry rooms: Washer connections, Sink hardware, Cabinet hinges, Lay in ceiling, Window top not covered- like kind) - Risk H