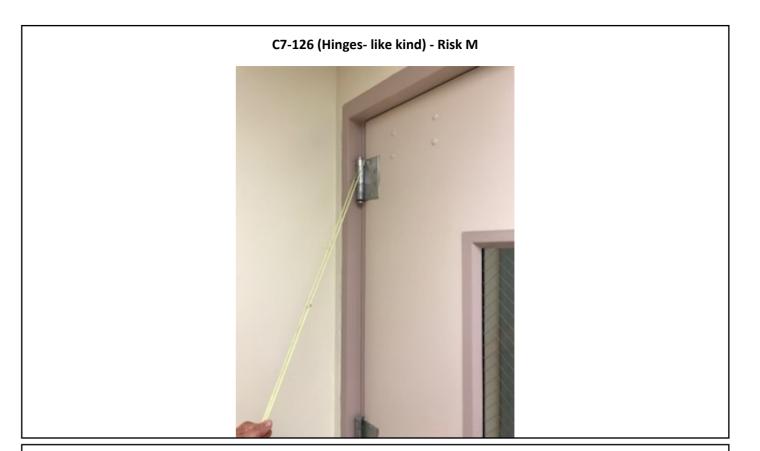

7/2/2018 — Western State (Building 17 - C7, 8, 9) — Lakewood, WA

Page 4







Photographs — 7/2/2018 — Western State (Building 17 - C7, 8, 9) — Lakewood, WA

## C7-114 (Tub water controls-like kind) - Risk H













Photographs — 7/2/2018 — Western State (Building 17 - C7, 8, 9) — Lakewood, WA

Page 6



C7-118 (Medical equipment and cart, Oxygen holder chains and hook, Wall Hook, Cabinet hinges, Sink hardware standard, Electrical conduit, Wall mounted holders and hook) - Risk H







C7-118 Oto scope & Blood Pressure, Paper towel dispenser, View box, Glove holders, Lay in ceiling) - Risk H















Photographs — 7/2/2018 — Western State (Building 17 - C7, 8, 9) — Lakewood, WA

Page 8









Photographs — 7/2/2018 — Western State (Building 17 - C7, 8, 9) — Lakewood, WA









Photographs — 7/2/2018 — Western State (Building 17 - C7, 8, 9) — Lakewood, WA

Page 10











Photographs — 7/2/2018 — Western State (Building 17 - C7, 8, 9) — Lakewood, WA

Page 11







Photographs — 7/2/2018 — Western State (Building 17 - C7, 8, 9) — Lakewood, WA





C7-146 Laundry room (Faucet hardware, cabinet hinges) - Risk H



C7-146 (Washer water connections) - Risk H

















Photographs — 7/2/2018 — Western State (Building 17 - C7, 8, 9) — Lakewood, WA











Photographs — 7/2/2018 — Western State (Building 17 - C7, 8, 9) — Lakewood, WA

Page 15









Photographs — 7/2/2018 — Western State (Building 17 - C7, 8, 9) — Lakewood, WA











Photographs — 7/2/2018 — Western State (Building 17 - C7, 8, 9) — Lakewood, WA











Photographs — 7/2/2018