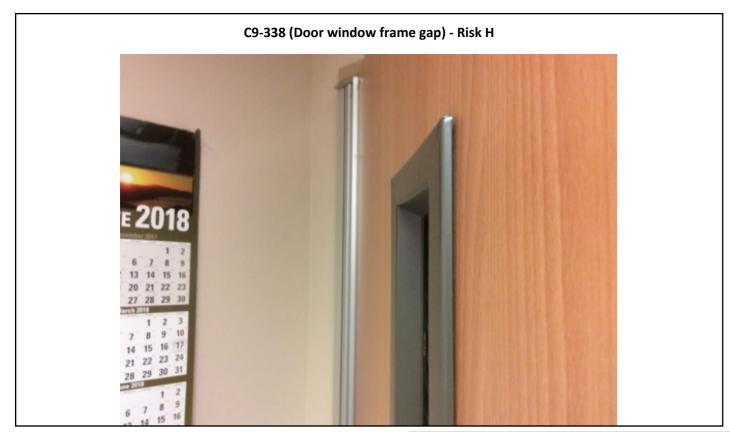

e (Building 17 - C7, 8, 9) — Lakewood, WA

Page 39





C9-313, 319, 339, 343, 354, 350 (Lights not tamper proof-like kind) - Risk H







C9-313, 319, 339, 343, 354, 350 (Vents-like kind) - Risk H





















Photographs — 7/2/2018 — Western State (Building 17 - C7, 8, 9) — Lakewood, WA

Page 41



C9-314 (Tub hardware) - Risk H











Photographs — 7/2/2018 — Western State (Building 17 - C7, 8, 9) — Lakewood, WA

Page 42











Photographs — 7/2/2018 — Western State (Building 17 - C7, 8, 9) — Lakewood, WA

















Photographs — 7/2/2018 — Western State (Building 17 - C7, 8, 9) — Lakewood, WA







Photographs — 7/2/2018 — Western State (Building 17 - C7, 8, 9) — Lakewood, WA







Photographs — 7/2/2018 — Western State (Building 17 - C7, 8, 9) — Lakewood, WA









Photographs — 7/2/2018 — Western State (Building 17 - C7, 8, 9) — Lakewood, WA

C9-346 (Laundry room: ame as all other laundry rooms: Washer connections, Sink hardware, Cabinet hinges, Lay in ceiling, Window top not covered- like kind) - Risk H









Photographs — 7/2/2018 — Western State (Building 17 - C7, 8, 9) — Lakewood, WA

Page 48









Photographs — 7/2/2018 — Western State (Building 17 - C7, 8, 9) — Lakewood, WA













Photographs — 7/2/2018 — Western State (Building 17 - C7, 8, 9) — Lakewood, WA

Page 50