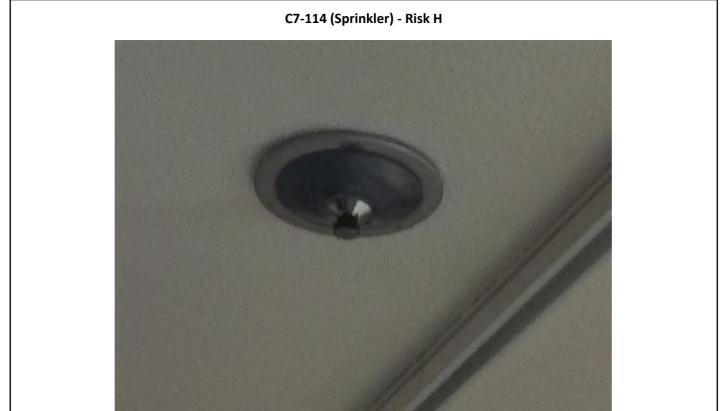

Page 4

Photographs — 7/2/2018 — Western State (Building 17 - C7, 8, 9) — Lakewood, WA

## C7-114 (Tub water controls-like kind) - Risk H

Photographs — 7/2/2018 — Western State (Building 17 - C7, 8, 9) — Lakewood, WA

Page 6

C7-118 (Medical equipment and cart, Oxygen holder chains and hook, Wall Hook, Cabinet hinges, Sink hardware standard, Electrical conduit, Wall mounted holders and hook) - Risk H