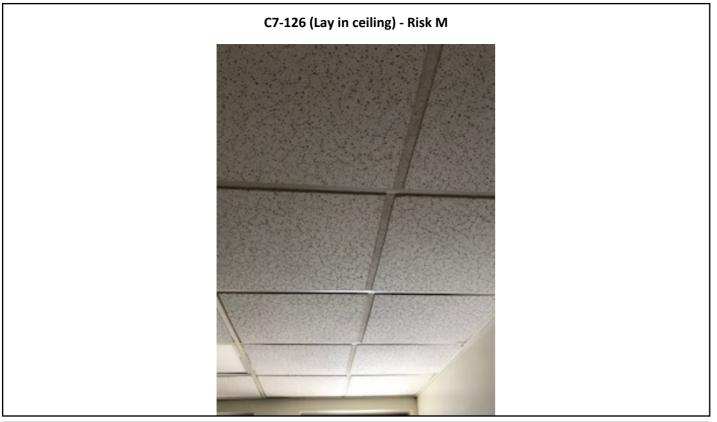

7/2/2018 — Western State (Building 17 - C7, 8, 9) — Lakewood, WA

## C7-114 (Tub water controls-like kind) - Risk H













Photographs — 7/2/2018 — Western State (Building 17 - C7, 8, 9) — Lakewood, WA

Page 6



C7-118 (Medical equipment and cart, Oxygen holder chains and hook, Wall Hook, Cabinet hinges, Sink hardware standard, Electrical conduit, Wall mounted holders and hook) - Risk H







C7-118 Oto scope & Blood Pressure, Paper towel dispenser, View box, Glove holders, Lay in ceiling) - Risk H















Photographs — 7/2/2018 — Western State (Building 17 - C7, 8, 9) — Lakewood, WA

Page 8









Photographs — 7/2/2018 — Western State (Building 17 - C7, 8, 9) — Lakewood, WA









Photographs — 7/2/2018 — Western State (Building 17 - C7, 8, 9) — Lakewood, WA

Page 10











Photographs — 7/2/2018 — Western State (Building 17 - C7, 8, 9) — Lakewood, WA

Page 11







Photographs — 7/2/2018 — Western State (Building 17 - C7, 8, 9) — Lakewood, WA





C7-146 Laundry room (Faucet hardware, cabinet hinges) - Risk H



C7-146 (Washer water connections) - Risk H

















Photographs — 7/2/2018 — Western State (Building 17 - C7, 8, 9) — Lakewood, WA











Photographs — 7/2/2018 — Western State (Building 17 - C7, 8, 9) — Lakewood, WA

Page 15









Photographs — 7/2/2018 — Western State (Building 17 - C7, 8, 9) — Lakewood, WA











Photographs — 7/2/2018 — Western State (Building 17 - C7, 8, 9) — Lakewood, WA











Photographs — 7/2/2018 — Western State (Building 17 - C7, 8, 9) — Lakewood, WA

Page 18









Photographs — 7/2/201