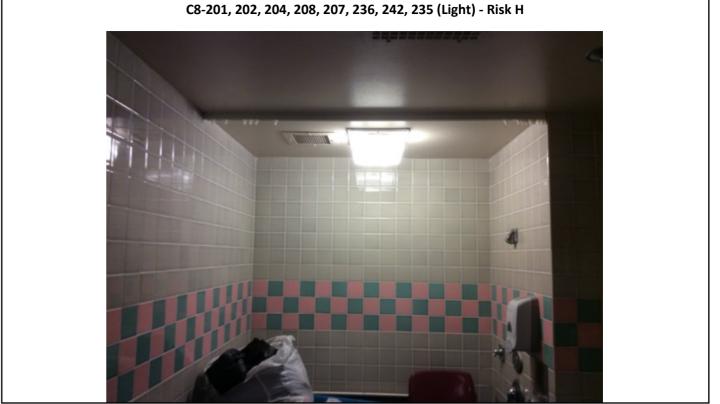

ilding 17 - C7, 8, 9) — Lakewood, WA





C7-146 Laundry room (Faucet hardware, cabinet hinges) - Risk H



C7-146 (Washer water connections) - Risk H

















Photographs — 7/2/2018 — Western State (Building 17 - C7, 8, 9) — Lakewood, WA











Photographs — 7/2/2018 — Western State (Building 17 - C7, 8, 9) — Lakewood, WA

Page 15









Photographs — 7/2/2018 — Western State (Building 17 - C7, 8, 9) — Lakewood, WA











Photographs — 7/2/2018 — Western State (Building 17 - C7, 8, 9) — Lakewood, WA











Photographs — 7/2/2018 — Western State (Building 17 - C7, 8, 9) — Lakewood, WA

Page 18









Photographs — 7/2/2018 — Western State (Building 17 - C7, 8, 9) — Lakewood, WA





C8-201, 202, 204, 208, 207, 236, 242, 235 (Fire strobe and conduit) - Risk H













Photographs — 7/2/2018 — Western State (Building 17 - C7, 8, 9) — Lakewood, WA













Photographs — 7/2/2018 — Western State (Building 17 - C7, 8, 9) — Lakewood, WA

Page 22









Photographs — 7/2/2018 — Western State (Building 17 - C7, 8, 9) — Lakewood, WA









Photographs — 7/2/2018 — Western State (Building 17 - C7, 8, 9) — Lakewood, WA

























Photographs — 7/2/2018 — Western State (Building 17 - C7, 8, 9) — Lakewood, WA

Page 26













Photographs — 7/2/2018 — Western State (Building 17 - C7, 8, 9) — Lakewood, WA

Page 27









Photographs — 7/2/2018 — Western State (Building 17 - C7, 8, 9) — Lakewood, WA

Page 28









Photographs — 7/2/2018 — Western State (Building 17 - C7, 8, 9) — Lakewood, WA









Photographs — 7/2/2018 — Weste