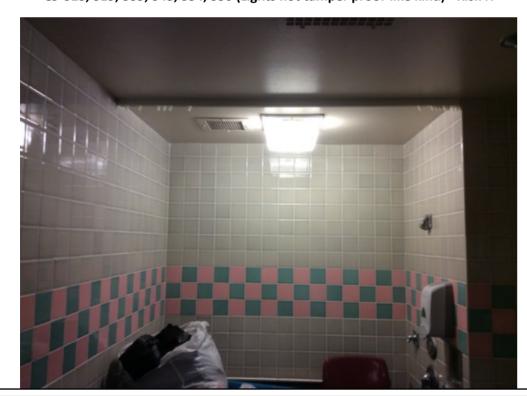

Page 39

C9-313, 319, 339, 343, 354, 350 (Lights not tamper proof-like kind) - Risk H

C9-313, 319, 339, 343, 354, 350 (Vents-like kind) - Risk H

Photographs — 7/2/2018 — Western State (Building 17 - C7, 8, 9) — Lakewood, WA