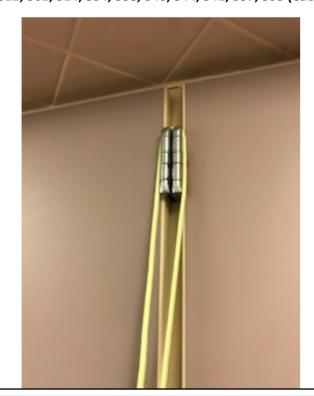

C9-301, 305, 307, 311, 315, 321, 302, 314, 334, 338, 340, 344, 341, 337, 333 (Cabinet hinges-like kind) - Risk H

C9-301, 305, 307, 311, 315, 321, 302, 314, 334, 338, 340, 344, 341, 337, 333 (Bulletin boards-like kind) - Risk H