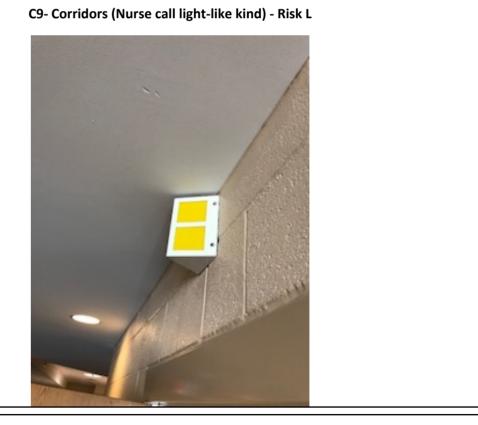

ng 17 - C7, 8, 9) — Lakewood, WA









Photographs — 7/2/2018 — Western State (Building 17 - C7, 8, 9) — Lakewood, WA

























Photographs — 7/2/2018 — Western State (Building 17 - C7, 8, 9) — Lakewood, WA

Page 26













Photographs — 7/2/2018 — Western State (Building 17 - C7, 8, 9) — Lakewood, WA

Page 27









Photographs — 7/2/2018 — Western State (Building 17 - C7, 8, 9) — Lakewood, WA

Page 28









Photographs — 7/2/2018 — Western State (Building 17 - C7, 8, 9) — Lakewood, WA









Photographs — 7/2/2018 — Western State (Building 17 - C7, 8, 9) — Lakewood, WA









Photographs — 7/2/2018 — Western State (Building 17 - C7, 8, 9) — Lakewood, WA











Photographs — 7/2/2018 — Western State (Building 17 - C7, 8, 9) — Lakewood, WA

Page 32









Photographs — 7/2/2018 — Western State (Building 17 - C7, 8, 9) — Lakewood, WA

Page 33





C9- Patio (Water valve cover) - Risk H







C9- Patio (Metal cover) - Risk H



Photographs — 7/2/2018 — Western State (Building 17 - C7, 8, 9) — Lakewood, WA

Page 34







C9-301, 305, 307, 311, 315, 321, 302, 314, 334, 338, 340, 344, 341, 337, 333 (Vent style 1) - Risk H







C9-301, 305, 307, 311, 315, 321, 302, 314, 334, 338, 340, 344, 341, 337, 333 (Vent style 2) - Risk H





Photographs — 7/2/2018 — Western State (Building 17 - C7, 8, 9) — Lakewood, WA

C9-301, 305, 307, 311, 315, 321, 302, 314, 334, 338, 340, 344, 341, 337, 333 (Door handle-like kind) - Risk H



C9-301, 305, 307, 311, 315, 321, 302, 314, 334, 338, 340, 344, 341, 337, 333 (Door opens inward) - Risk H





Photogra