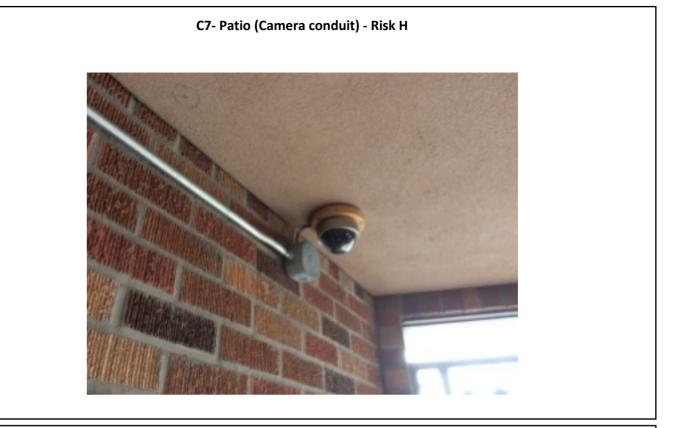

C7-118 Oto scope & Blood Pressure, Paper towel dispenser, View box, Glove holders, Lay in ceiling) - Risk H















Photographs — 7/2/2018 — Western State (Building 17 - C7, 8, 9) — Lakewood, WA

Page 8









Photographs — 7/2/2018 — Western State (Building 17 - C7, 8, 9) — Lakewood, WA









Photographs — 7/2/2018 — Western State (Building 17 - C7, 8, 9) — Lakewood, WA

Page 10











Photographs — 7/2/2018 — Western State (Building 17 - C7, 8, 9) — Lakewood, WA

Page 11







Photographs — 7/2/2018 — Western State (Building 17 - C7, 8, 9) — Lakewood, WA





C7-146 Laundry room (Faucet hardware, cabinet hinges) - Risk H



C7-146 (Washer water connections) - Risk H

















Photographs — 7/2/2018 — Western State (Building 17 - C7, 8, 9) — Lakewood, WA











Photographs — 7/2/2018 — Western State (Building 17 - C7, 8, 9) — Lakewood, WA

Page 15









Photographs — 7/2/2018 — Western State (Building 17 - C7, 8, 9) — Lakewood, WA











Photographs — 7/2/2018 — Western State (Building 17 - C7, 8, 9) — Lakewood, WA











Photographs — 7/2/2018 — Western State (Building 17 - C7, 8, 9) — Lakewood, WA

Page 18









Photographs — 7/2/2018 — Western State (Building 17 - C7, 8, 9) — Lakewood, WA





C8-201, 202, 204, 208, 207, 236, 242, 235 (Fire strobe and conduit) - Risk H













Photographs — 7/2/2018 — Western State (Building 17 - C7, 8, 9) — Lakewood, WA













Photographs — 7/2/2018 — Western State (Building 17 - C7, 8, 9) — Lakewood, WA

Page 22









Photographs — 7/2/2018 — Western State (Building 17 - C7,