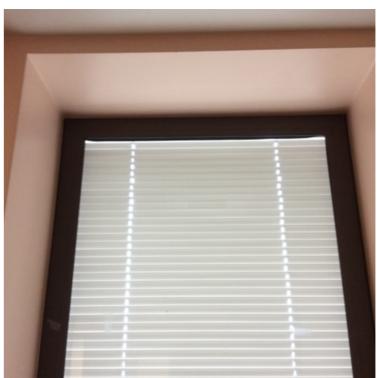

## C7-114 (Tub water controls-like kind) - Risk H

Photographs — 7/2/2018 — Western State (Building 17 - C7, 8, 9) — Lakewood, WA

Page 6

C7-118 (Medical equipment and cart, Oxygen holder chains and hook, Wall Hook, Cabinet hinges, Sink hardware standard, Electrical conduit, Wall mounted holders and hook) - Risk H

C7-118 Oto scope & Blood Pressure, Paper towel dispenser, View box, Glove holders, Lay in ceiling) - Risk H

Photographs — 7/2/2018 — Western State (Building 17 - C7, 8, 9) — Lakewood, WA

Page 8

Photographs — 7/2/2018 — Western State (Building 17 - C7, 8, 9) — Lakewood, WA