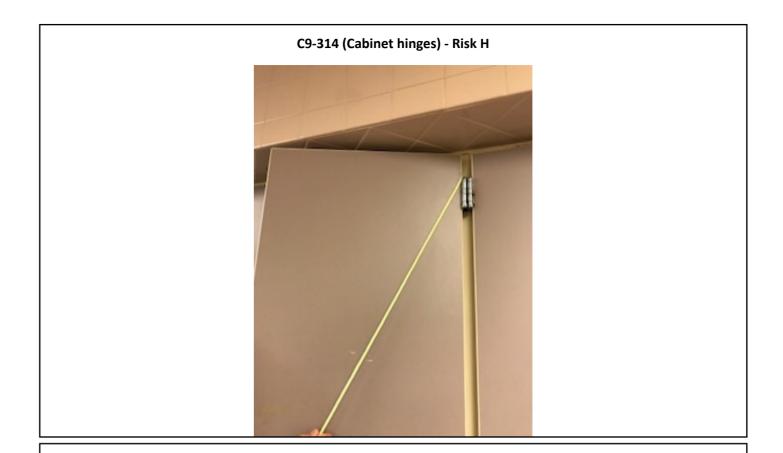

Page 41

C9-314 (Tub hardware) - Risk H

Photographs — 7/2/2018 — Western State (Building 17 - C7, 8, 9) — Lakewood, WA

Page 42

Photographs — 7/2/2018 — Western State (Building 17 - C7, 8, 9) — Lakewood, WA