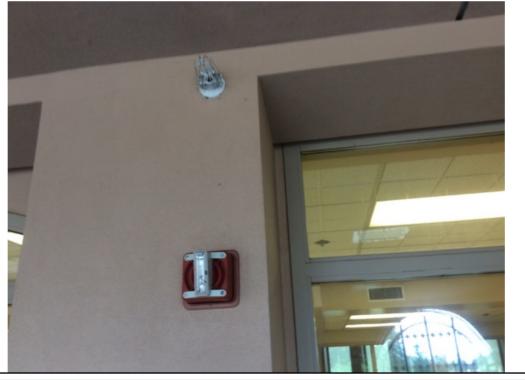

Page 18

Photographs — 7/2/2018 — Western State (Building 17 - C7, 8, 9) — Lakewood, WA

C8-201, 202, 204, 208, 207, 236, 242, 235 (Fire strobe and conduit) - Risk H

Photographs — 7/2/2018 — Western State (Building 17 - C7, 8, 9) — Lakewood, WA