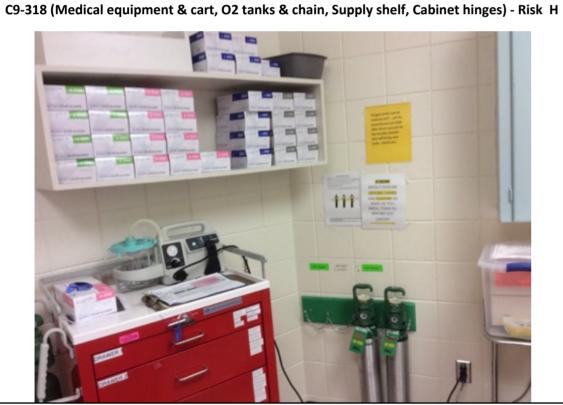

## C7-114 (Tub water controls-like kind) - Risk H

Photographs — 7/2/2018 — Western State (Building 17 - C7, 8, 9) — Lakewood, WA

Page 6

C7-118 (Medical equipment and cart, Oxygen holder chains and hook, Wall Hook, Cabinet hinges, Sink hardware standard, Electrical conduit, Wall mounted holders and hook) - Risk H