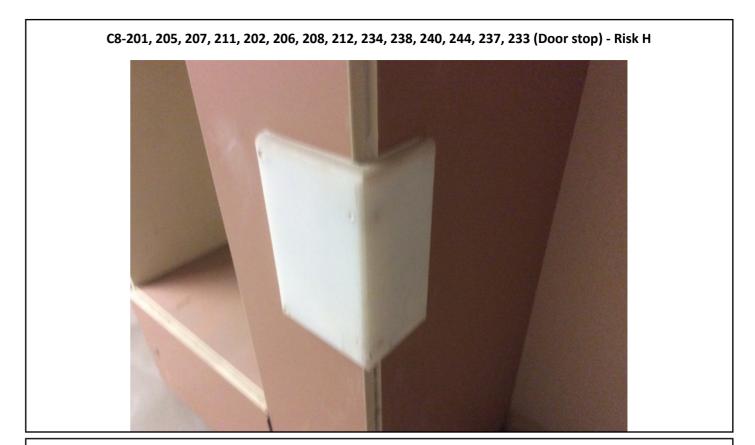

Page 18

Photographs — 7/2/2018 — Western State (Building 17 - C7, 8, 9) — Lakewood, WA

C8-201, 202, 204, 208, 207, 236, 242, 235 (Fire strobe and conduit) - Risk H

Photographs — 7/2/2018 — Western State (Building 17 - C7, 8, 9) — Lakewood, WA