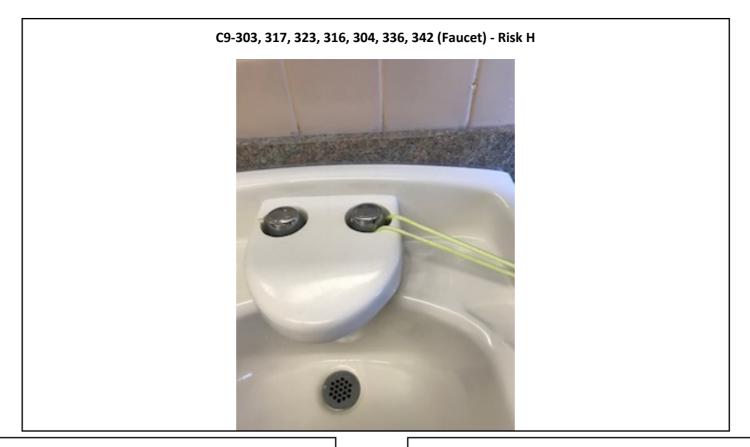

Photographs — 7/2/2018 — Western State (Building 17 - C7, 8, 9) — Lakewood, WA

Page 32

Photographs — 7/2/2018 — Western State (Building 17 - C7, 8, 9) — Lakewood, WA

Page 33

C9- Patio (Water valve cover) - Risk H

C9- Patio (Metal cover) - Risk H

Photographs — 7/2/2018 — Western State (Building 17 - C7, 8, 9) — Lakewood, WA

Page 34

C9-301, 305, 307, 311, 315, 321, 302, 314, 334, 338, 340, 344, 341, 337, 333 (Vent style 1) - Risk H