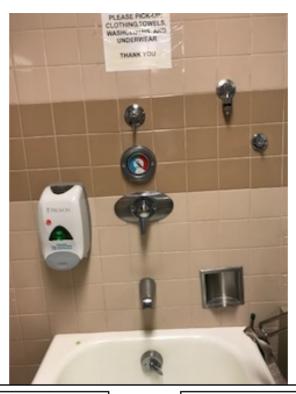

## C7-114 (Tub water controls-like kind) - Risk H

Photographs — 7/2/2018 — Western State (Building 17 - C7, 8, 9) — Lakewood, WA

Page 6

C7-118 (Medical equipment and cart, Oxygen holder chains and hook, Wall Hook, Cabinet hinges, Sink hardware standard, Electrical conduit, Wall mounted holders and hook) - Risk H