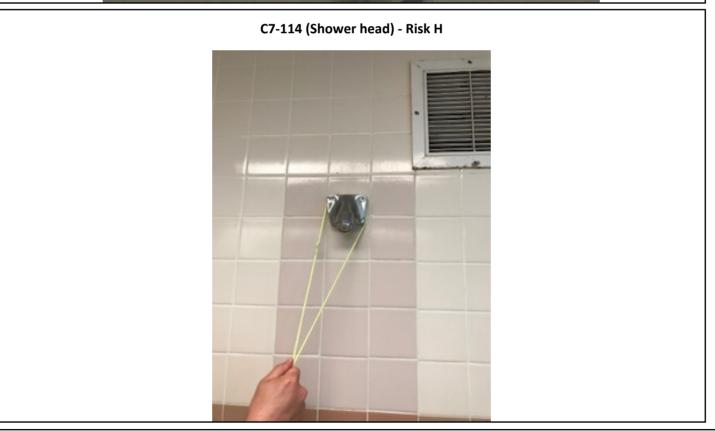

## C7-114 (Tub water controls-like kind) - Risk H

Photographs — 7/2/2018 — Western State (Building 17 - C7, 8, 9) — Lakewood, WA

Page 6

C7-118 (Medical equipment and cart, Oxygen holder chains and hook, Wall Hook, Cabinet hinges, Sink hardware standard, Electrical conduit, Wall mounted holders and hook) - Risk H