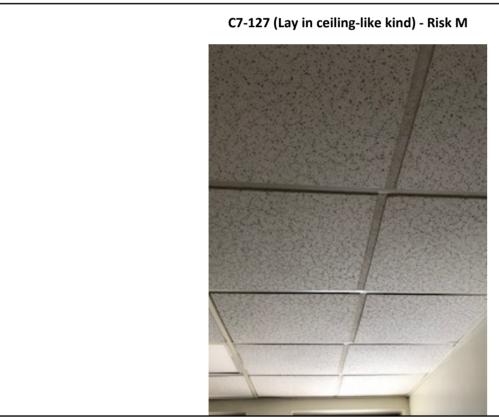

2/2018 — Western State (Building 17 - C7, 8, 9) — Lakewood, WA

## C7-114 (Tub water controls-like kind) - Risk H













Photographs — 7/2/2018 — Western State (Building 17 - C7, 8, 9) — Lakewood, WA

Page 6



C7-118 (Medical equipment and cart, Oxygen holder chains and hook, Wall Hook, Cabinet hinges, Sink hardware standard, Electrical conduit, Wall mounted holders and hook) - Risk H







C7-118 Oto scope & Blood Pressure, Paper towel dispenser, View box, Glove holders, Lay in ceiling) - Risk H















Photographs — 7/2/2018 — Western State (Building 17 - C7, 8, 9) — Lakewood, WA

Page 8









Photographs — 7/2/2018 — Western State (Building 17 - C7, 8, 9) — Lakewood, WA









Photographs — 7/2/2018 — Western State (Building 17 - C7, 8, 9) — Lakewood, WA

Page 10











Photographs — 7/2/2018 — Western State (Building 17 - C7, 8, 9) — Lakewood, WA

Page 11







Photographs — 7/2/2018 — Western State (Building 17 - C7, 8, 9) — Lakewood, WA





C7-146 Laundry room (Faucet hardware, cabinet hinges) - Risk H



C7-146 (Washer water connections) - Risk H

















Photographs — 7/2/2018 — Western State (Building 17 - C7, 8, 9) — Lakewood, WA











Photographs — 7/2/2018 — Western State (Building 17 - C7, 8, 9) — Lakewood, WA

Page 15









Photographs — 7/2/2018 — Western State (Building 17 - C7, 8, 9) — Lakewood, WA











Photographs — 7/2/2018 — Western State (Building 17 - C7, 8, 9) — Lakewood, WA











Photographs — 7/2/2018 — Western State (Building 17 - C7, 8, 9) — Lakewood, WA

Page 18









Photographs — 7/2/2018