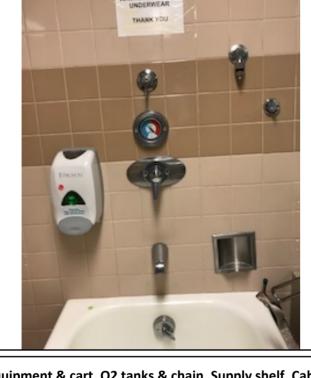

Page 41

C9-314 (Tub hardware) - Risk H

Photographs — 7/2/2018 — Western State (Building 17 - C7, 8, 9) — Lakewood, WA

Page 42

Photographs — 7/2/2018 — Western State (Building 17 - C7, 8, 9) — Lakewood, WA