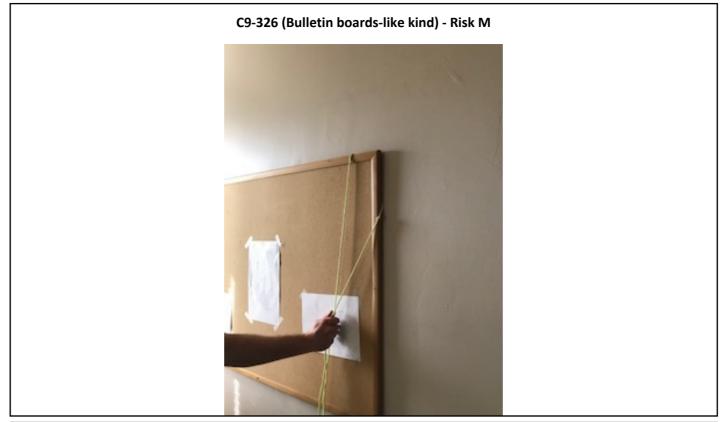

C9-301, 305, 307, 311, 315, 321, 302, 314, 334, 338, 340, 344, 341, 337, 333 (Cabinet hinges-like kind) - Risk H

C9-301, 305, 307, 311, 315, 321, 302, 314, 334, 338, 340, 344, 341, 337, 333 (Bulletin boards-like kind) - Risk H