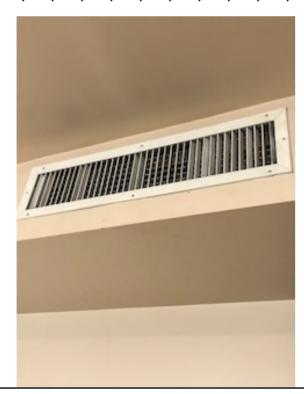

C9- Patio (Metal cover) - Risk H

Photographs — 7/2/2018 — Western State (Building 17 - C7, 8, 9) — Lakewood, WA

Page 34

C9-301, 305, 307, 311, 315, 321, 302, 314, 334, 338, 340, 344, 341, 337, 333 (Vent style 1) - Risk H

C9-301, 305, 307, 311, 315, 321, 302, 314, 334, 338, 340, 344, 341, 337, 333 (Vent style 2) - Risk H

Photographs — 7/2/2018 — Western State (Building 17 - C7, 8, 9) — Lakewood, WA

C9-301, 305, 307, 311, 315, 321, 302, 314, 334, 338, 340, 344, 341, 337, 333 (Door handle-like kind) - Risk H