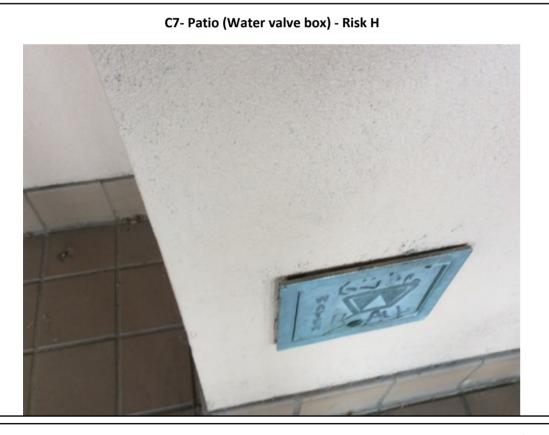

C7-118 Oto scope & Blood Pressure, Paper towel dispenser, View box, Glove holders, Lay in ceiling) - Risk H















Photographs — 7/2/2018 — Western State (Building 17 - C7, 8, 9) — Lakewood, WA

Page 8









Photographs — 7/2/2018 — Western State (Building 17 - C7, 8, 9) — Lakewood, WA









Photographs — 7/2/2018 — Western State (Building 17 - C7, 8, 9) — Lakewood, WA

Page 10











Photographs — 7/2/2018 — Western State (Building 17 - C7, 8, 9) — Lakewood, WA

Page 11







Photographs — 7/2/2018 — Western State (Building 17 - C7, 8, 9) — Lakewood, WA





C7-146 Laundry room (Faucet hardware, cabinet hinges) - Risk H



C7-146 (Washer water connections) - Risk H

















Photographs — 7/2/2018 — Western State (Building 17 - C7, 8, 9) — Lakewood, WA











Photographs — 7/2/2018 — Western State (Building 17 - C7, 8, 9) — Lakewood, WA

Page 15









Photographs — 7/2/2018 — Western State (Building 17 - C7, 8, 9) — Lakewood, WA











Photographs — 7/2/2018 — Western State (Building 17 - C7, 8, 9) — Lakewood, WA











Photographs — 7/2/2018 — Western State (Building 17 - C7, 8, 9) — Lakewood, WA

Page 18









Photographs — 7/2/2018 — Western State (Building 17 - C7, 8, 9) — Lakewood, WA





C8-201, 202, 204, 208, 207, 236, 242, 235 (Fire strobe and conduit) - Risk H













Photographs — 7/2/2018 — Western State (Building 17 - C7, 8, 9) — Lakewood, WA













Photographs — 7/2/2018 — Western State (Building 17 - C7, 8, 9) — Lakewood, WA

Page 22









Photographs — 7/2/2018 — Western State (Building 17 - C