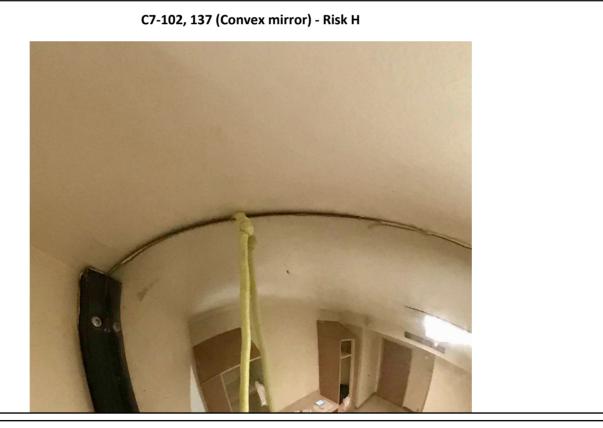

Office: 888 951 1114 Fax: 888 951 1117

## Photographs

Western State (Building 17 - C7, 8, 9)
Lakewood, WA
7/2/2018









Photographs — 7/2/2018 — Western State (Building 17 - C7, 8, 9) — Lakewood, WA





C7-103, 109, 123, 104, 110, 116, 136, 142, 135 (Faucet) - Risk H





Photographs — 7/2/2018 — Western State (Building 17 - C7, 8, 9) — Lakewood, WA













Photographs — 7/2/2018 — Western State (Building 17 - C7, 8, 9) — Lakewood, WA

Page 3









Photographs — 7/2/2018 — Western State (Building 17 - C7, 8, 9) — Lakewood, WA

Page 4







Photographs — 7/2/2018 — Western State (Building 17 - C7, 8, 9) — Lakewood, WA

## C7-114 (Tub water controls-like kind) - Risk H













Photographs — 7/2/2018 — Western State (Building 17 - C7, 8, 9) — Lakewood, WA

Page 6



C7-118 (Medical equipment and cart, Oxygen holder chains and hook, Wall Hook, Cabinet hinges, Sink hardware standard, Electrica