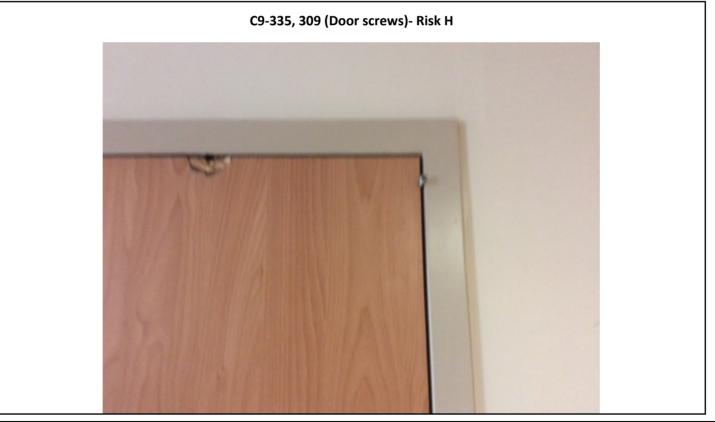

- C7, 8, 9) — Lakewood, WA

Page 38











Photographs — 7/2/2018 — Western State (Building 17 - C7, 8, 9) — Lakewood, WA

Page 39





C9-313, 319, 339, 343, 354, 350 (Lights not tamper proof-like kind) - Risk H







C9-313, 319, 339, 343, 354, 350 (Vents-like kind) - Risk H





















Photographs — 7/2/2018 — Western State (Building 17 - C7, 8, 9) — Lakewood, WA

Page 41



C9-314 (Tub hardware) - Risk H











Photographs — 7/2/2018 — Western State (Building 17 - C7, 8, 9) — Lakewood, WA

Page 42











Photographs — 7/2/2018 — Western State (Building 17 - C7, 8, 9) — Lakewood, WA

















Photographs — 7/2/2018 — Western State (Building 17 - C7, 8, 9) — Lakewood, WA







Photographs — 7/2/2018 — Western State (Building 17 - C7, 8, 9) — Lakewood, WA







Photographs — 7/2/2018 — Western State (Building 17 - C7, 8, 9) — Lakewood, WA









Photographs — 7/2/2018 — Western State (Building 17 - C7, 8, 9) — Lakewood, WA

C9-346 (Laundry room: ame as all other laundry rooms: Washer connections, Sink hardware, Cabinet hinges, Lay in ceiling, Window top not covered- like kind) - Risk H









Photographs — 7/2/2018 — Western State (Building 17 - C7, 8, 9) — Lakewood, WA

Page 48









Photographs — 7/2/2018 — Western State (Building 17 - C7, 8, 9) — Lakewood, WA













Photographs — 7/2/2018 — Western State (Building 17 - C7, 8, 9) — Lakewood, WA

Page 50