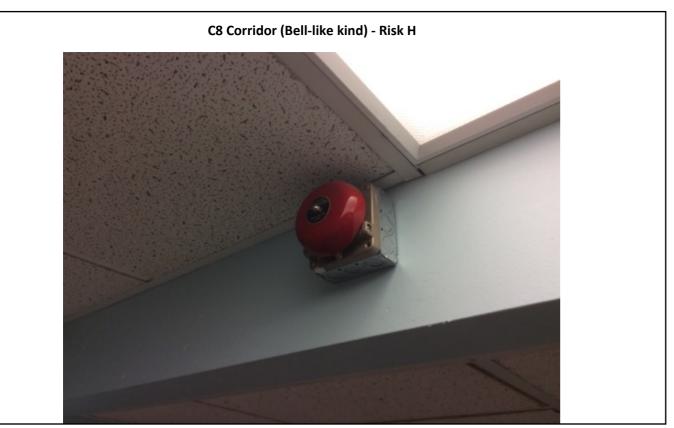

ceiling) - Risk H















Photographs — 7/2/2018 — Western State (Building 17 - C7, 8, 9) — Lakewood, WA

Page 8









Photographs — 7/2/2018 — Western State (Building 17 - C7, 8, 9) — Lakewood, WA









Photographs — 7/2/2018 — Western State (Building 17 - C7, 8, 9) — Lakewood, WA

Page 10











Photographs — 7/2/2018 — Western State (Building 17 - C7, 8, 9) — Lakewood, WA

Page 11







Photographs — 7/2/2018 — Western State (Building 17 - C7, 8, 9) — Lakewood, WA





C7-146 Laundry room (Faucet hardware, cabinet hinges) - Risk H



C7-146 (Washer water connections) - Risk H

















Photographs — 7/2/2018 — Western State (Building 17 - C7, 8, 9) — Lakewood, WA











Photographs — 7/2/2018 — Western State (Building 17 - C7, 8, 9) — Lakewood, WA

Page 15









Photographs — 7/2/2018 — Western State (Building 17 - C7, 8, 9) — Lakewood, WA











Photographs — 7/2/2018 — Western State (Building 17 - C7, 8, 9) — Lakewood, WA











Photographs — 7/2/2018 — Western State (Building 17 - C7, 8, 9) — Lakewood, WA

Page 18









Photographs — 7/2/2018 — Western State (Building 17 - C7, 8, 9) — Lakewood, WA





C8-201, 202, 204, 208, 207, 236, 242, 235 (Fire strobe and conduit) - Risk H













Photographs — 7/2/2018 — Western State (Building 17 - C7, 8, 9) — Lakewood, WA













Photographs — 7/2/2018 — Western State (Building 17 - C7, 8, 9) — Lakewood, WA

Page 22









Photographs — 7/2/2018 — Western State (Building 17 - C7, 8, 9) — Lakewood, WA









Photographs — 7/2/2018 — Western State (Building 17 - C7, 8, 9)