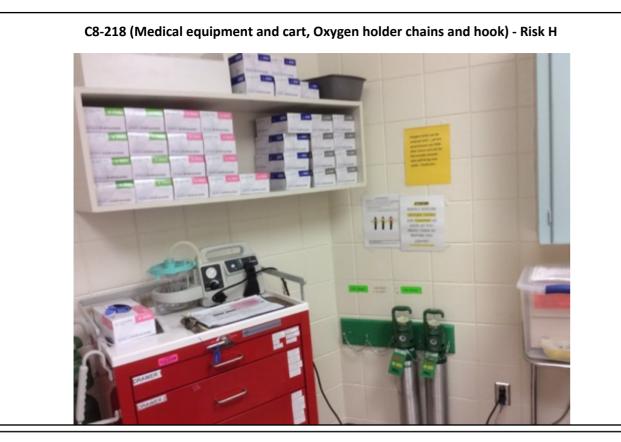

n State (Building 17 - C7, 8, 9) — Lakewood, WA











Photographs — 7/2/2018 — Western State (Building 17 - C7, 8, 9) — Lakewood, WA

Page 18









Photographs — 7/2/2018 — Western State (Building 17 - C7, 8, 9) — Lakewood, WA





C8-201, 202, 204, 208, 207, 236, 242, 235 (Fire strobe and conduit) - Risk H













Photographs — 7/2/2018 — Western State (Building 17 - C7, 8, 9) — Lakewood, WA













Photographs — 7/2/2018 — Western State (Building 17 - C7, 8, 9) — Lakewood, WA

Page 22









Photographs — 7/2/2018 — Western State (Building 17 - C7, 8, 9) — Lakewood, WA









Photographs — 7/2/2018 — Western State (Building 17 - C7, 8, 9) — Lakewood, WA

























Photographs — 7/2/2018 — Western State (Building 17 - C7, 8, 9) — Lakewood, WA

Page 26













Photographs — 7/2/2018 — Western State (Building 17 - C7, 8, 9) — Lakewood, WA

Page 27









Photographs — 7/2/2018 — Western State (Building 17 - C7, 8, 9) — Lakewood, WA

Page 28









Photographs — 7/2/2018 — Western State (Building 17 - C7, 8, 9) — Lakewood, WA









Photographs — 7/2/2018 — Western State (Building 17 - C7, 8, 9) — Lakewood, WA









Photographs — 7/2/2018 — Western State (Building 17 - C7, 8, 9) — Lakewood, WA











Photographs — 7/2/2018 — Western State (Building 17 - C7, 8, 9) — Lakewood, WA

Page 32









Photographs — 7/2/2018 — Western State (Building 17 - C7, 8, 9) — Lakewood, WA

Page 33





C9- Patio (Water valve cover) - Risk H







C9- Patio (Metal cover) - Risk H



Photographs — 7/2/2018 — Western State (Building 17 - C7