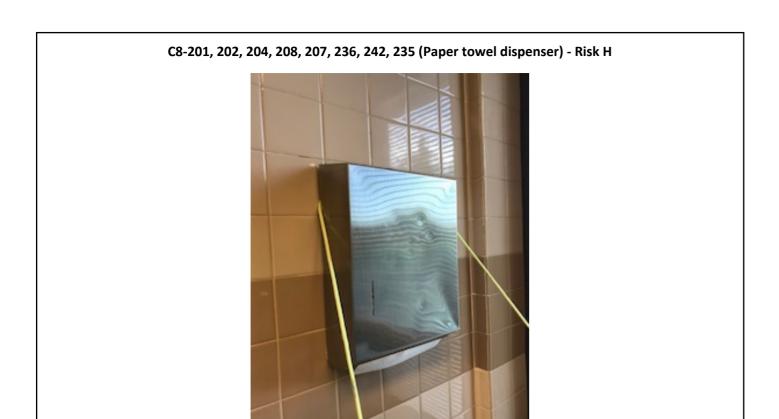

Building 17 - C7, 8, 9) — Lakewood, WA





C7-146 Laundry room (Faucet hardware, cabinet hinges) - Risk H



C7-146 (Washer water connections) - Risk H

















Photographs — 7/2/2018 — Western State (Building 17 - C7, 8, 9) — Lakewood, WA











Photographs — 7/2/2018 — Western State (Building 17 - C7, 8, 9) — Lakewood, WA

Page 15









Photographs — 7/2/2018 — Western State (Building 17 - C7, 8, 9) — Lakewood, WA











Photographs — 7/2/2018 — Western State (Building 17 - C7, 8, 9) — Lakewood, WA











Photographs — 7/2/2018 — Western State (Building 17 - C7, 8, 9) — Lakewood, WA

Page 18









Photographs — 7/2/2018 — Western State (Building 17 - C7, 8, 9) — Lakewood, WA





C8-201, 202, 204, 208, 207, 236, 242, 235 (Fire strobe and conduit) - Risk H













Photographs — 7/2/2018 — Western State (Building 17 - C7, 8, 9) — Lakewood, WA













Photographs — 7/2/2018 — Western State (Building 17 - C7, 8, 9) — Lakewood, WA

Page 22









Photographs — 7/2/2018 — Western State (Building 17 - C7, 8, 9) — Lakewood, WA









Photographs — 7/2/2018 — Western State (Building 17 - C7, 8, 9) — Lakewood, WA

























Photographs — 7/2/2018 — Western State (Building 17 - C7, 8, 9) — Lakewood, WA

Page 26













Photographs — 7/2/2018 — Western State (Building 17 - C7, 8, 9) — Lakewood, WA

Page 27









Photographs — 7/2/2018 — Western State (Building 17 - C7, 8, 9) — Lakewood, WA

Page 28









Photographs — 7/2/2018 — Western State (Building 17 - C7, 8, 9) — Lakewood, WA









Photographs — 7/2/2018 — Wes