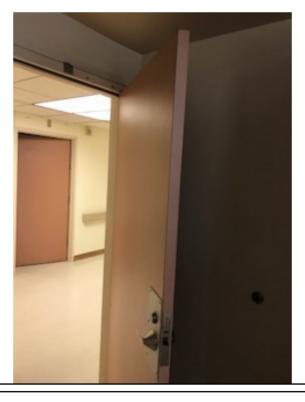

C9-301, 305, 307, 311, 315, 321, 302, 314, 334, 338, 340, 344, 341, 337, 333 (Door opens inward) - Risk H

Photographs — 7/2/2018 — Western State (Building 17 - C7, 8, 9) — Lakewood, WA

Page 36

C9-301, 305, 307, 311, 315, 321, 302, 314, 334, 338, 340, 344, 341, 337, 333 (Window top) - Risk H