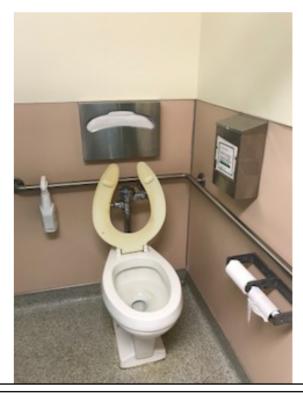

## Building 8 First Floor (Seat cover holder) - Risk L

Photographs — 7/9/2018 — Western State (Buildings 6, 8, 10, 15, 16, 35) — Lakewood, WA

Page 46

Building 8 First Floor (Sink plumbing) - Risk L

Building 8 First Floor (Conduit) - Risk L