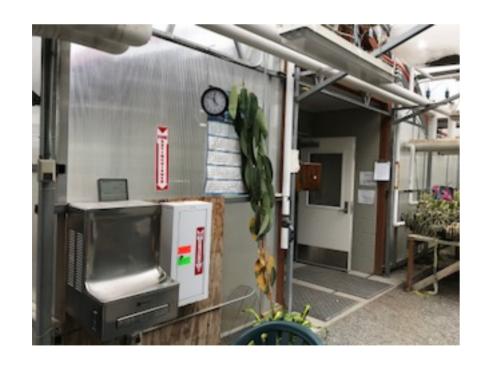

#### Building 15 Green house (Frame) - Risk L

Building 15 Green house (Exit sign) - Risk L

Building 15 Green house (Plant stands) - Risk L

Building 15 Green house (Heater) - Risk L

Building 15 Green house (Faucet) - Risk L