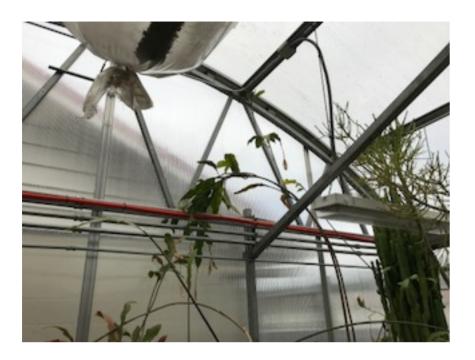

## Building 15 Green house (Toilet piping) - Risk L

Building 15 Green house (Pipes...) - Risk L

Building 15 Green house (Frame) - Risk L

Photographs — 7/9/2018 — Western State (Buildings 6, 8, 10, 15, 16, 35) — Lakewood, WA

#### Building 15 Green house (Frame) - Risk L

Building 15 Green house (Exit sign) - Risk L

Building 15 Green house (Plant stands) - Risk L

Building 15 Green house (Heater) - Risk L

Building 15 Green house (Faucet) - Risk L