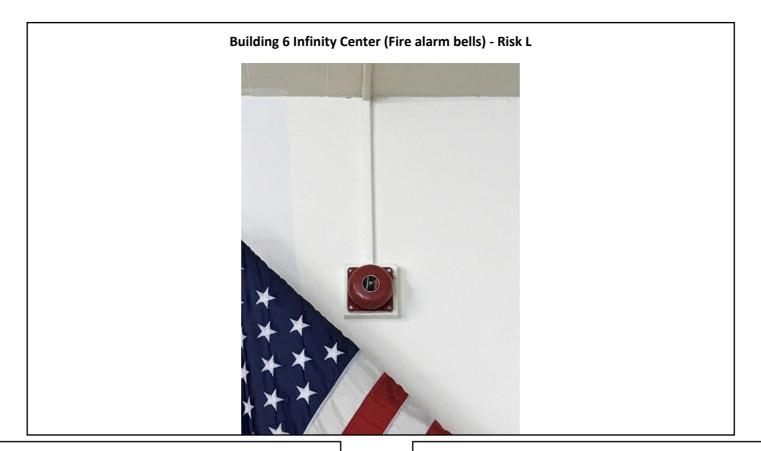

## Building 6 Art Center (Piping) - Risk L

Building 6 Art Center (Metal shelves) - Risk L

Building 6 Art Center (Fire alarm bell) - Risk L

Page 39