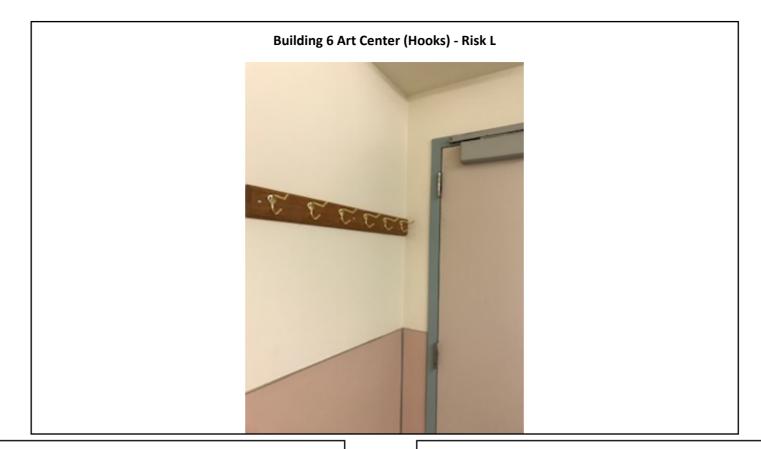

## Building 6 Art Center (Piping) - Risk L

Building 6 Art Center (Metal shelves) - Risk L

Building 6 Art Center (Fire alarm bell) - Risk L

Page 39