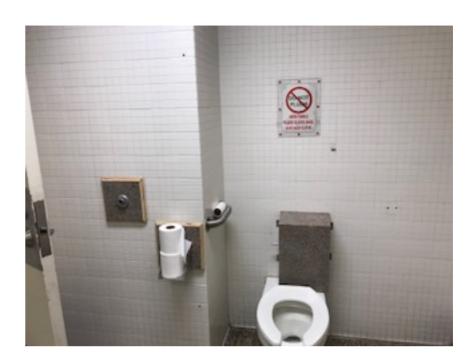

# Building 15 Green house (Paper towel) - Risk L

Building 15 Green house (Toilet Paper holder) - Risk L