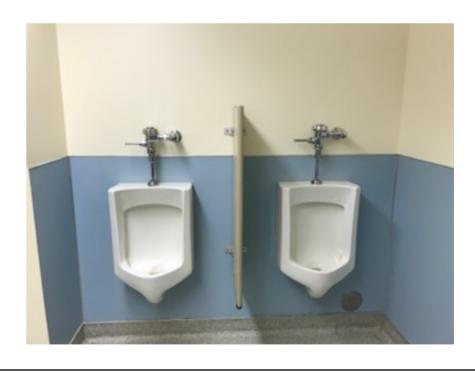

# Building 35 (Sink) - Risk L

Building 35 (Piping) - Risk L

Building 35 (Piping) - Risk L

Page 22

Building 35 (Lay in ceiling) - Risk L