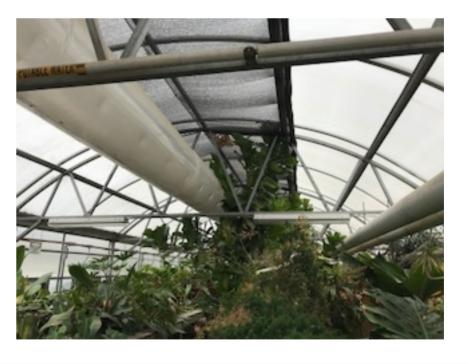

## Building 15 Green house (Toilet piping) - Risk L

Building 15 Green house (Pipes...) - Risk L

Building 15 Green house (Frame) - Risk L

Photographs — 7/9/2018 — Western State (Buildings 6, 8, 10, 15, 16, 35) — Lakewood, WA

#### Building 15 Green house (Frame) - Risk L

Building 15 Green house (Exit sign) - Risk L

Building 15 Green house (Plant stands) - Risk L

Building 15 Green house (Heater) - Risk L

Building 15 Green house (Faucet) - Risk L