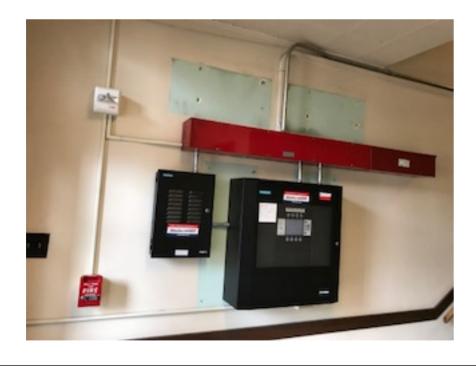

# Building 8 Ground Floor (Fire Annunciator) - Risk L

Building 8 Ground Floor (Fire Extinguisher box) - Risk L

Photographs — 7/9/2018 — Western State (Buildings 6, 8, 10, 15, 16, 35) — Lakewood, WA

Page 60