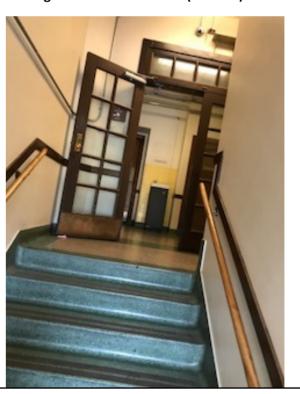

### Building 8 First Floor (Partition top) - Risk L



Building 8 First Floor (Wiring) - Risk L



Building 8 First Floor (Light fixtures) - Risk L



Building 8 First Floor (Heater vents) - Risk L







### Building 8 First Floor (Bulletin boards) - Risk L



Building 8 First Floor (Window and blinds) - Risk L



#### Building 8 First Floor (Bulletin boards) - Risk L



Building 8 First Floor (Window and blinds) - Risk L

















### Building 8 First Floor Amphitheater (Seating) - Risk L



Building 8 First Floor Amphitheater (Railings) - Risk L







Building 8 First Floor Amphitheater (Telephone) - Risk L





## Building 8 First Floor Amphitheater (Pictures) - Risk L



Building 8 First Floor Entrance (Conduit) - Risk L



Building 8 First Floor Entrance (Conduit) - Risk L





Page 56

ORPA

MSL

DEDICATED HEALTHCARE PARTNERS

## Building 8 First Floor Entrance (Exit sign) - Risk L



## Building 8 First Floor Entrance (Hand rails) - Risk L





# Building 8 Ground Floor (Lay in ceiling) - Risk L



### Building 8 Ground Floor (Toilet Paper dispenser) - Risk L





Photographs — 7/9/2018 — Western State (Buildings 6, 8, 10, 15, 16, 35) — Lakewood, WA

Page 58

## Building 8 Ground Floor (Exit signs) - Risk L





## Building 8 Ground Floor (Faucet) - Risk L





Photographs — 7/9/2018 — Western State (Buildings 6, 8, 10, 15, 16, 35) — Lakewood, WA

Page 59

# Building 8 Ground Floor (Fire Annunciator) - Risk L



Building 8 Ground Floor (Fire Extinguisher box) - Risk L





Photographs — 7/9/2018 — Western State (Buildings 6, 8, 10, 15, 16, 35) — Lakewood, W