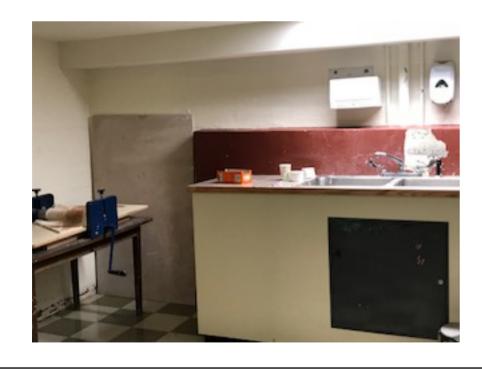

# Building 6 Art Center (Panel) - Risk L

Building 6 Art Center (Locker handle) - Risk L