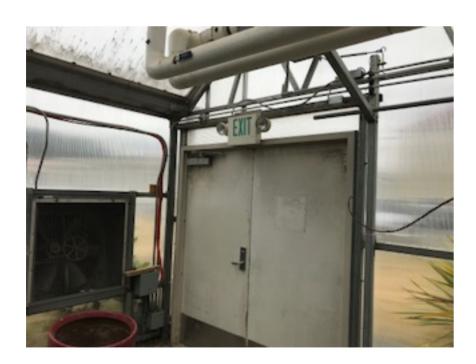

#### Building 15 Green house (Frame) - Risk L

Building 15 Green house (Exit sign) - Risk L

Building 15 Green house (Plant stands) - Risk L

Building 15 Green house (Heater) - Risk L

Building 15 Green house (Faucet) - Risk L