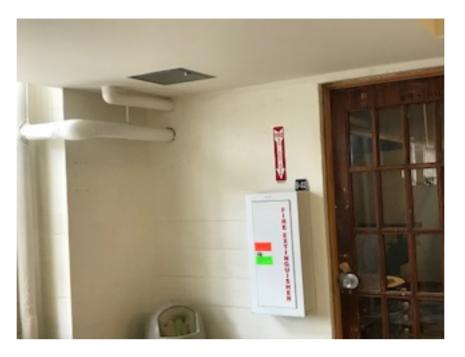

## Building 6 Art Center (Fire Extinguisher box) - Risk L

Building 6 Art Center (Door knob and hinges) - Risk L

Page 35