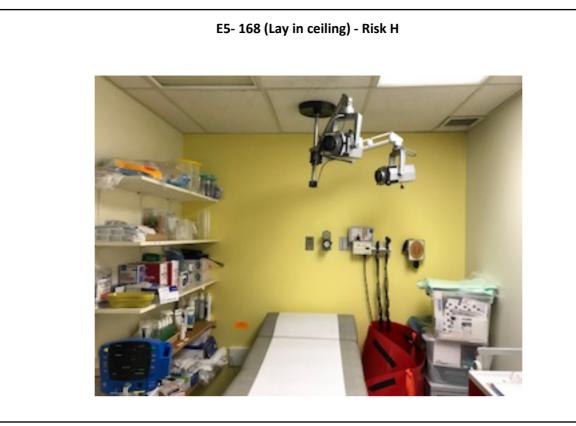

E5- 168 (hinges) - Risk H

Photographs — 7/9/2018 to 7/10/2018 — Western State (Building 29) — Lakewood, WA

RPA, a JENSON HUGHES company — p: 585.223.1130 | MSL Healthcare Partners, Inc. — p: 888.951.1114