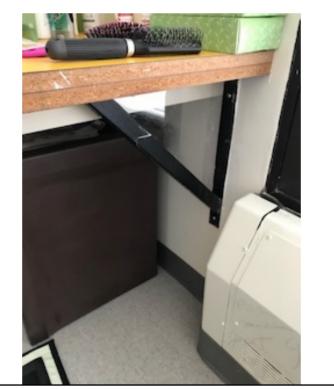

E5- 140 (Desk "L" bracket support) - Risk H

E5- 120, 137, 149, 113 (Door handle-like kind) - Risk H

Photographs - 7/9/2018 to 7/10/2018 - Western State (Building 29) - Lakewood, WA

Confidential and privileged communication is not to be used without the permission of the author. The information contained in this report is for the express purpose of aiding the organization in its own self-assessment activities, and is a component of that self-assessment. Self-assessments have no direct impact on the official findings or conclusions of The Joint Commission, or CMS, whether done by the organization or third party consultants, and may not prevent all suicide attempts.