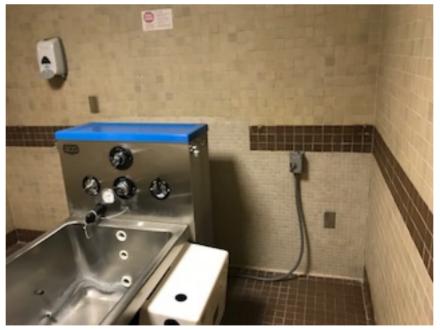

# E8- 248; E6; E4; E2 (Tub controls) - Risk H

E8- 248; E6; E4; E2 (Metal shelf) - Risk H

RPA, a JENSON HUGHES company - p: 585.223.1130 | MSL Healthcare Partners, Inc. - p: 888.951.1114