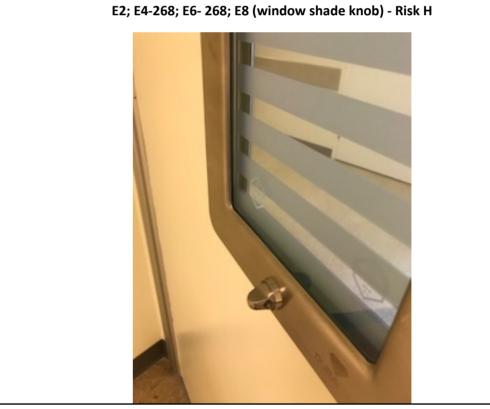

E5 Group; E3-108 (Door window shade knobs) - Risk M

RPA, a JENSON HUGHES company — p: 585.223.1130 | MSL Healthcare Partners, Inc. — p: 888.951.1114