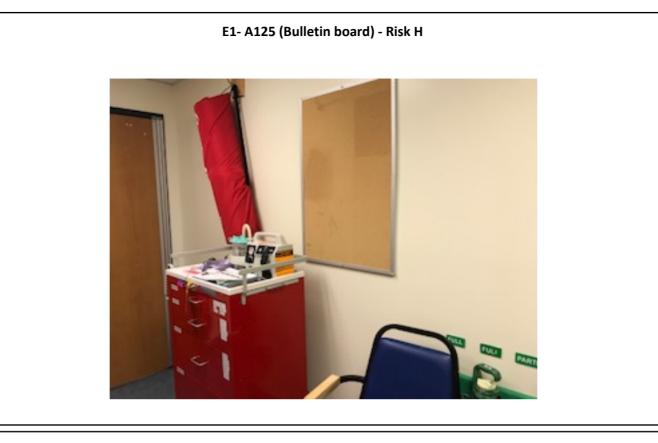

# E1- 163, 152; E7- 146, 134, 131, 119; E5- 146, 120, 122 (Grab bars) - Risk H

E1- A125 (Lay in ceiling-like kind) - Risk H

RPA, a JENSON HUGHES company - p: 585.223.1130 | MSL Healthcare Partners, Inc. - p: 888.951.1114