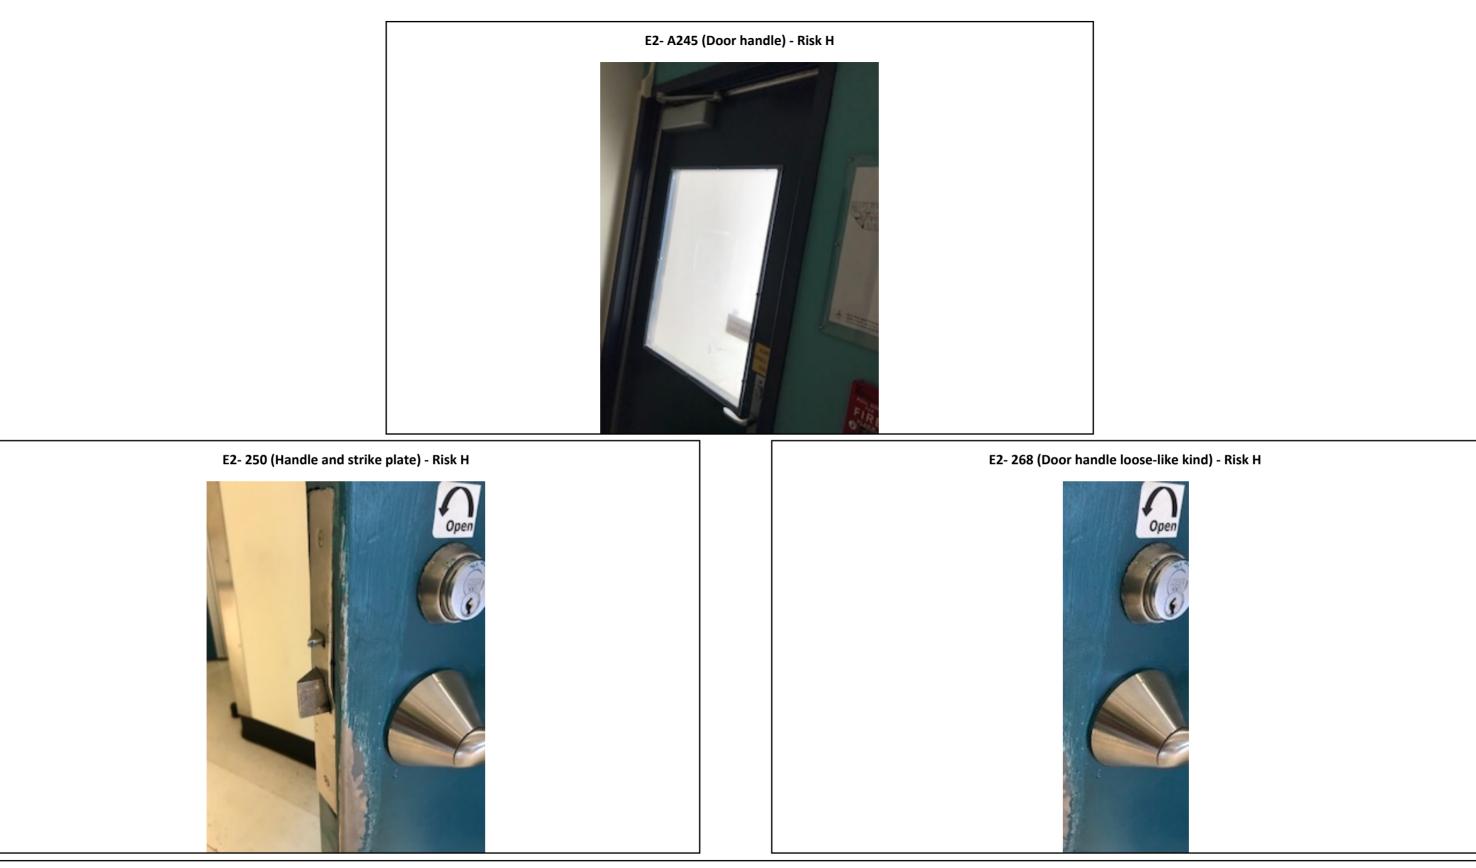

RPA, a JENSON HUGHES company - p: 585.223.1130 | MSL Healthcare Partners, Inc. - p: 888.951.1114

E2; E4- 268; E6- 268; E8 (E6-268) - Risk H

E2; E4 268; E6- 268; E8 (E2 Door handle) - Risk H

RPA, a JENSON HUGHES company - p: 585.223.1130 | MSL Healthcare Partners, Inc. - p: 888.951.1114

#### Photographs - 7/9/2018 to 7/10/2018 - Western State (Building 29) - Lakewood, WA

Confidential and privileged communication is not to be used without the permission of the author. The information contained in this report is for the express purpose of aiding the organization in its own self-assessment activities, and is a component of that self-assessment. Self-assessments have no direct impact on the official findings or conclusions of The Joint Commission, or CMS, whether done by the organization or third party consultants, and may not prevent all suicide attempts.