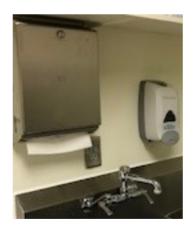

# E8- 248; E6; E4; E2 (Tub controls) - Risk H

E8- 248; E6; E4; E2 (Metal shelf) - Risk H

RPA, a JENSON HUGHES company - p: 585.223.1130 | MSL Healthcare Partners, Inc. - p: 888.951.1114