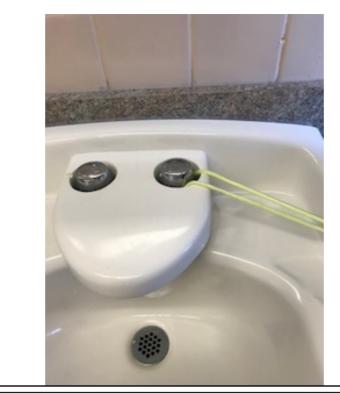

#### E4-219, 213, 208; E2- 272, 238, 249, 267; E6- all bathrooms (Faucets) - Risk H

E4-225 Token Store (Faucet and paper towel-like kind) - Risk M