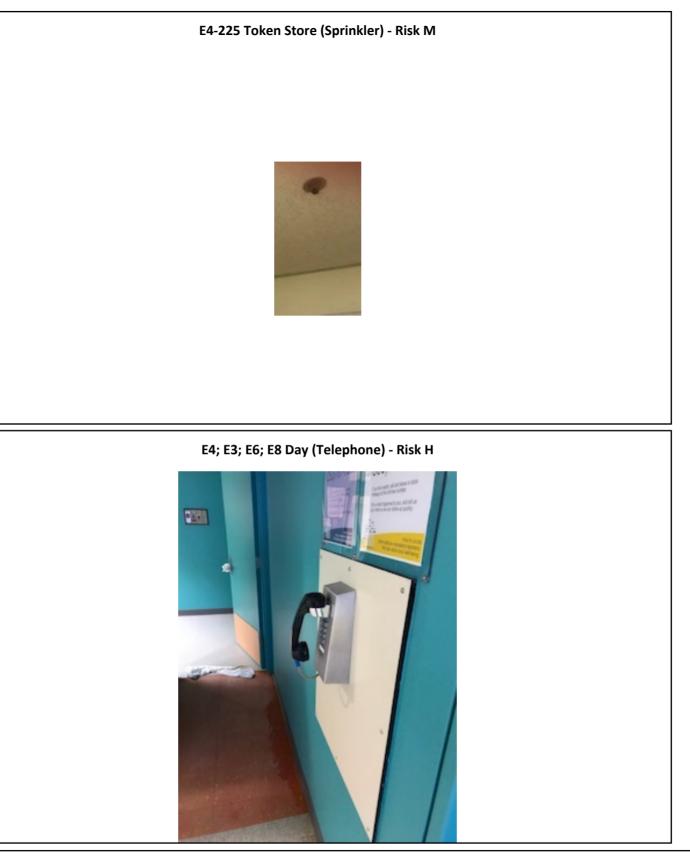

l suicide attempts.

RPA, a JENSON HUGHES company - p: 585.223.1130 | MSL Healthcare Partners, Inc. - p: 888.951.1114





#### Photographs – 7/9/2018 to 7/10/2018 – Western State (Building 29) – Lakewood, WA

Confidential and privileged communication is not to be used without the permission of the author. The information contained in this report is for the express purpose of aiding the organization in its own self-assessment activities, and is a component of that self-assessment. Self-assessments have no direct impact on the official findings or conclusions of The Joint Commission, or CMS, whether done by the organization or third party consultants, and may not prevent all suicide attempts.

RPA, a JENSON HUGHES company - p: 585.223.1130 | MSL Healthcare Partners, Inc. - p: 888.951.1114





RPA, a JENSON HUGHES company — p: 585.223.1130 | MSL Healthcare Partners, Inc. — p: 888.951.1114

#### Photographs — 7/9/2018 to 7/10/2018 — Western State (Building 29) — Lakewood, WA

Confidential and privileged communication is not to be used without the permission of the author. The information contained in this report is for the express purpose of aiding the organization in its own self-assessment activities, and is a component of that self-assessment. Self-assessments have no direct impact on the official findings or conclusions of The Joint Commission, or CMS, whether done by the organization or third party consultants, and may not prevent all suicide attempts.



E5 Group; E3-108 (Door window shade knobs) - Risk M





RPA, a JENSON HUGHES company — p: 585.223.1130 | MSL Healthc