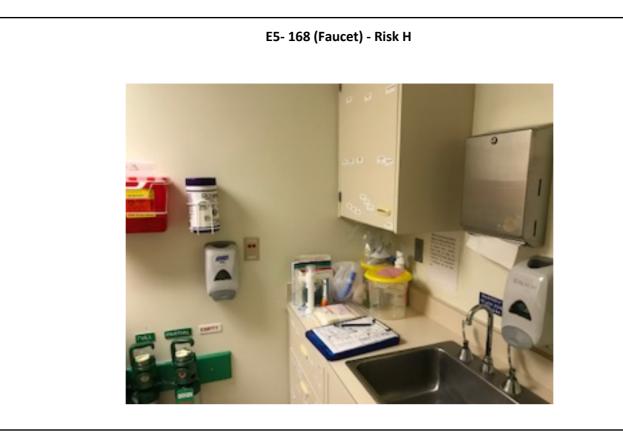

<image><caption>

Photographs — 7/9/2018 to 7/10/2018 — Western State (Building 29) — Lakewood, WA

RPA, a JENSON HUGHES company - p: 585.223.1130 | MSL Healthcare Partners, Inc. - p: 888.951.1114

E5-168 (Shelves) - Risk H