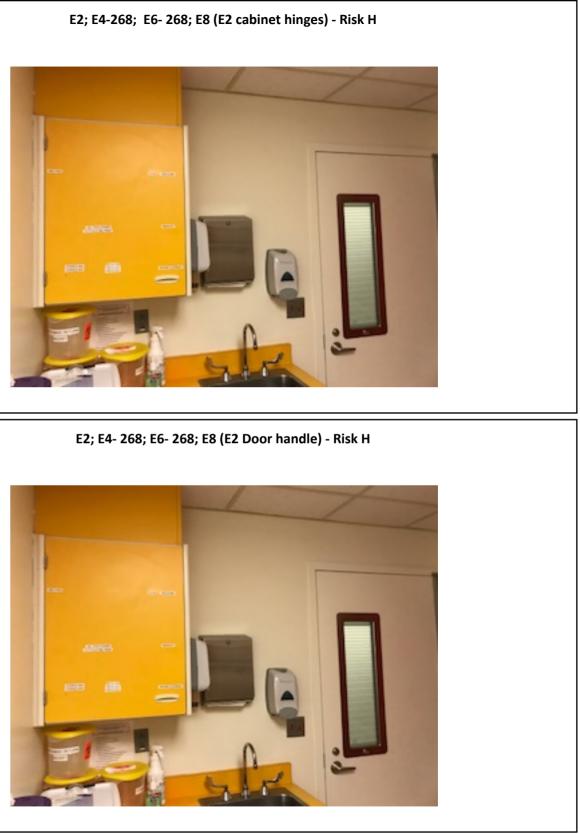

RPA, a JENSON HUGHES company - p: 585.223.1130 | MSL Healthcare Partners, Inc. - p: 888.951.1114

E2; E4- 268; E6- 268; E8 (E6-268) - Risk H

E2; E4 268; E6- 268; E8 (E2 Door handle) - Risk H

RPA, a JENSON HUGHES company - p: 585.223.1130 | MSL Healthcare Partners, Inc. - p: 888.951.1114