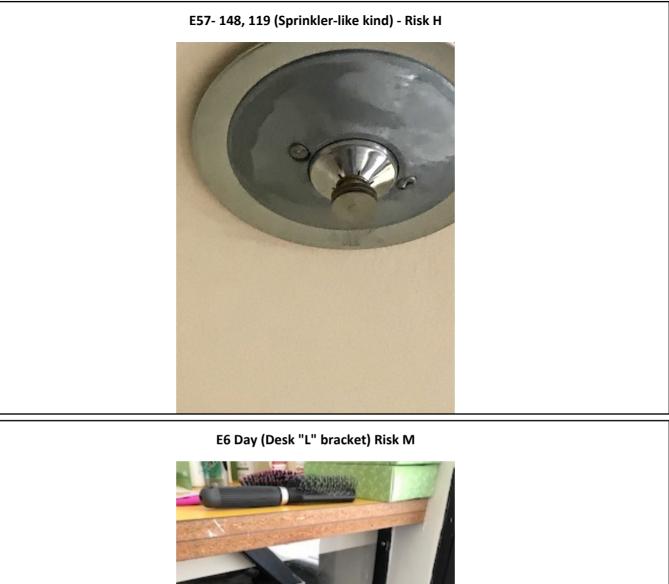

raphs – 7/9/2018 to 7/10/2018 – Western State (Building 29) – Lakewood, WA

RPA, a JENSON HUGHES company — p: 585.223.1130 | MSL Healthcare Partners, Inc. — p: 888.951.1114



E5- 168 (hinges) - Risk H





Photographs — 7/9/2018 to 7/10/2018 — Western State (Building 29) — Lakewood, WA

RPA, a JENSON HUGHES company — p: 585.223.1130 | MSL Healthcare Partners, Inc. — p: 888.951.1114



<image><caption>



Photographs — 7/9/2018 to 7/10/2018 — Western State (Building 29) — Lakewood, WA

RPA, a JENSON HUGHES company - p: 585.223.1130 | MSL Healthcare Partners, Inc. - p: 888.951.1114



E5-168 (Shelves) - Risk H



Photographs — 7/9/2018 to 7/10/2018 — Western State (Building 29) — Lakewood, WA

RPA, a JENSON HUGHES company — p: 585.223.1130 | MSL Healthcare Partners, Inc. — p: 888.951.1114







# Photographs — 7/9/2018 to 7/10/2018 — Western State (Building 29) — Lakewood, WA

Confidential and privileged communication is not to be used without the permission of the author. The information contained in this report is for the express purpose of aiding the organization in its own self-assessment activities, and is a component of that self-assessment. Self-assessments have no direct impact on the official findings or conclusions of The Joint Commission, or CMS, whether done by the organization or third party consultants, and may not prevent all suicide attempts.





Photographs – 7/9/2018 to 7/10/2018 – Western State (Building 29) – Lakewood, WA

Confidential and privileged communication is not to be used without the permission of the author. The information contained in this