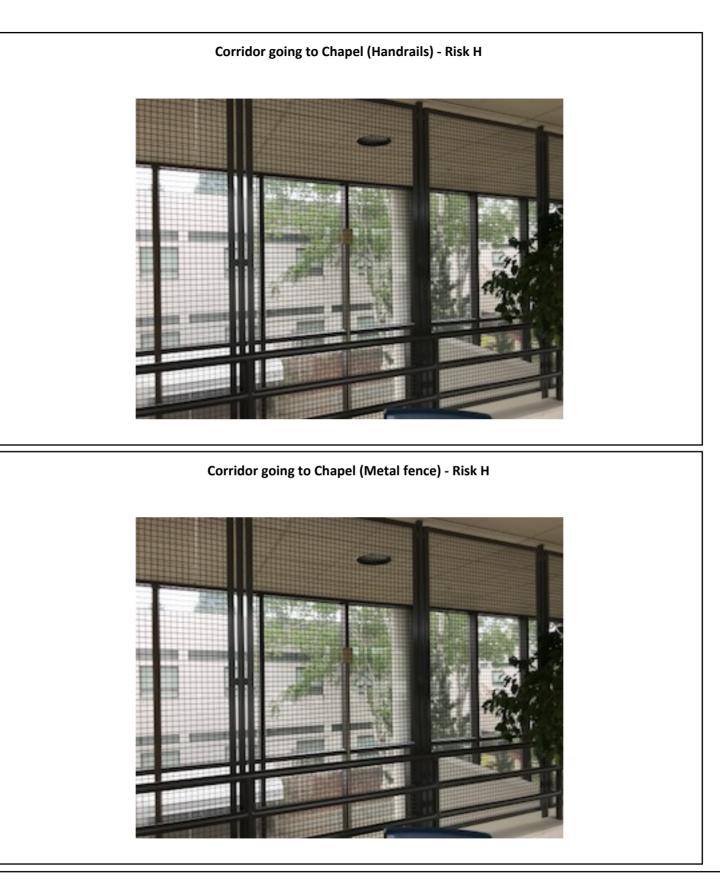

(Shelving) - Risk L



Clinic PT Gym, Rehab (Cabinets) - Risk L





Corridor going to Chapel (Lay in ceiling) - Risk H





RPA, a JENSON HUGHES company - p: 585.223.1130 | MSL Healthcare Partners, Inc. - p: 888.951.1114

# Photographs - 7/9/2018 to 7/10/2018 - Western State (Building 29) - Lakewood, WA

Confidential and privileged communication is not to be used without the permission of the author. The information contained in this report is for the express purpose of aiding the organization in its own self-assessment activities, and is a component of that self-assessment. Self-assessments have no direct impact on the official findings or conclusions of The Joint Commission, or CMS, whether done by the organization or third party consultants, and may not prevent all suicide attempts.





Photographs – 7/9/2018 to 7/10/2018 – Western State (Building 29) – Lakewood, WA

Confidential and privileged communication is not to be used without the permission of the author. The information contained in this report is for the express purpose of aiding the organization in its own self-assessment activities, and is a component of that self-assessment. Self-assessments have no direct impact on the official findings or conclusions of The Joint Commission, or CMS, whether done by the organization or third party consultants, and may not prevent all suicide attempts.

RPA, a JENSON HUGHES company — p: 585.223.1130 | MSL Healthcare Partners, Inc. — p: 888.951.1114



E- TRC Store Room (Door Closer) - Risk M





Confidential and privileged communication is not to be used without the perm