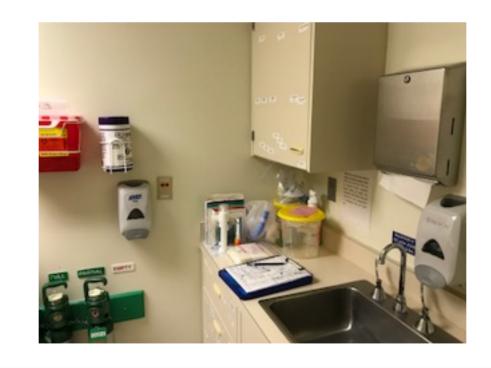

E5- 168 (hinges) - Risk H

Photographs — 7/9/2018 to 7/10/2018 — Western State (Building 29) — Lakewood, WA

RPA, a JENSON HUGHES company — p: 585.223.1130 | MSL Healthcare Partners, Inc. — p: 888.951.1114