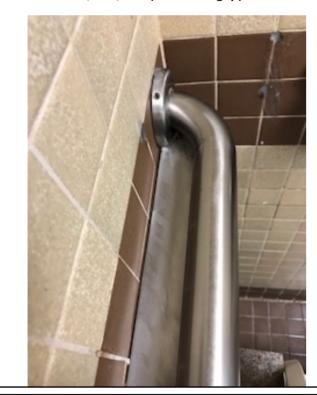

# E1- 163, 152; E7- 146, 134, 131, 119; E5- 146, 120, 122 (Grab bars) - Risk H

E1- A125 (Lay in ceiling-like kind) - Risk H

RPA, a JENSON HUGHES company - p: 585.223.1130 | MSL Healthcare Partners, Inc. - p: 888.951.1114

# E1- 163, 152; E7- 146, 134, 131, 119; E5- 146, 120, 122 (Grab bars) - Risk H

<section-header><caption>

Confidential and privileged communication is not to be used without the permission of the author. The information contained in this report is for the express purpose of aiding the organization in its own self-assessment activities, and is a component of that self-assessment. Self-assessments have no direct impact on the official findings or conclusions of The Joint Commission, or CMS, whether done by the organization or third party consultants, and may not prevent all suicide attempts.