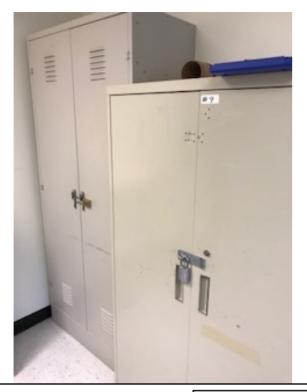

# TRC E219 closet (Handles and lock) - Risk M

TRC (Locker lock/latches) - Risk M