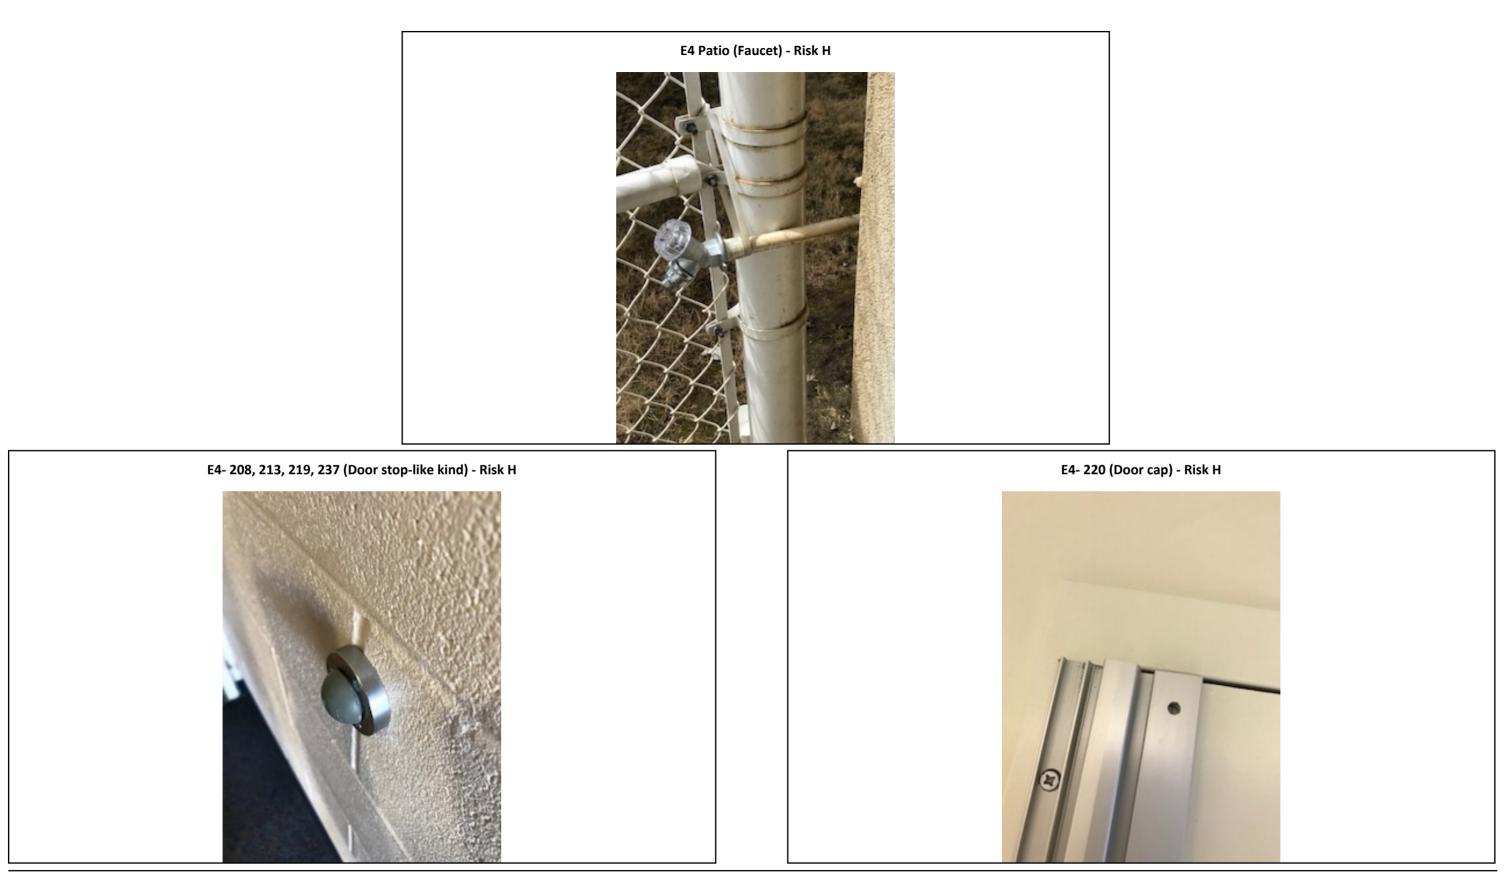

### E4- 216, 217, 241, 239, 251, 237, 233, 222, 224 (Door strike plate) - Risk H

E4- 219, 213, 208 (Grab bars gap) - Risk H

E4- 219, 213, 208 (Grab bars gap) - Risk H

Confidential and privileged communication is not to be used without the permission of the author. The information contained in this report is for the express purpose of aiding the organization in its own self-assessment activities, and is a component of that self-assessment. Self-assessments have no direct impact on the official findings or conclusions of The Joint Commission, or CMS, whether done by the organization or third party consultants, and may not prevent all suicide attempts.

RPA, a JENSON HUGHES company - p: 585.223.1130 | MSL Healthcare Partners, Inc. - p: 888.951.1114