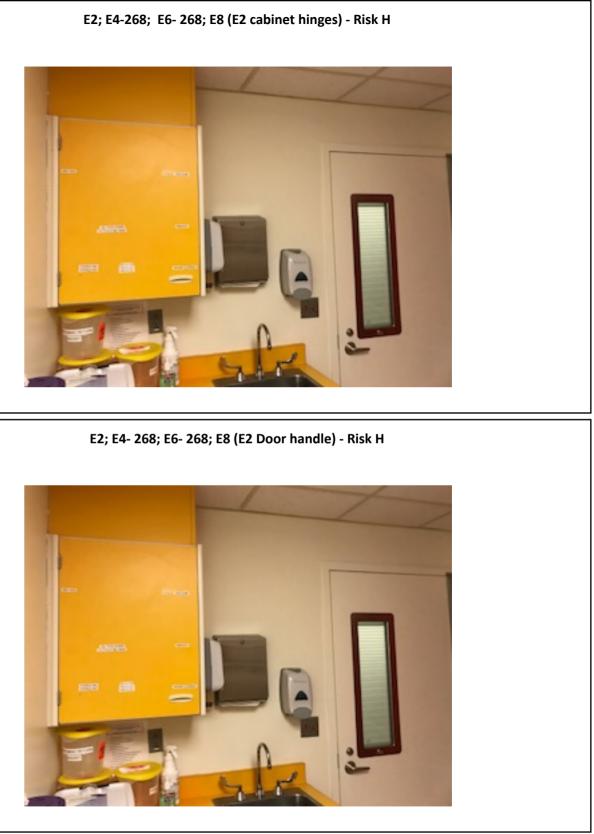

RPA, a JENSON HUGHES company - p: 585.223.1130 | MSL Healthcare Partners, Inc. - p: 888.951.1114

E2; E4- 268; E6- 268; E8 (E6-268) - Risk H

E2; E4 268; E6- 268; E8 (E2 Door handle) - Risk H

RPA, a JENSON HUGHES company - p: 585.223.1130 | MSL Healthcare Partners, Inc. - p: 888.951.1114