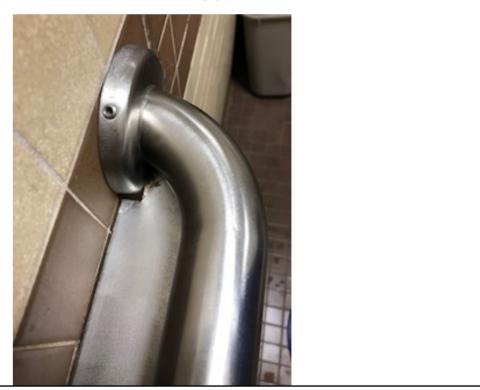

# E1- 163, 152; E7- 146, 134, 131, 119; E5- 146, 120, 122 (Grab bars) - Risk H

E1- A125 (Lay in ceiling-like kind) - Risk H

RPA, a JENSON HUGHES company - p: 585.223.1130 | MSL Healthcare Partners, Inc. - p: 888.951.1114

# E1- 163, 152; E7- 146, 134, 131, 119; E5- 146, 120, 122 (Grab bars) - Risk H

<section-header><caption>

Confidential and privileged communication is not to be used without the permission of the author. The information contained in this report is for the express purpose of aiding the organization in its own self-assessment activities, and is a component of that self-assessment. Self-assessments have no direct impact on the official findings or conclusions of The Joint Commission, or CMS, whether done by the organization or third party consultants, and may not prevent all suicide attempts.