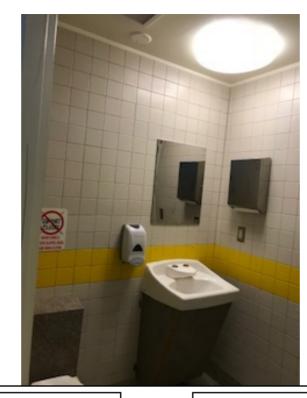

#### E4-219, 213, 208; E2- 272, 238, 249, 267; E6- all bathrooms (Mirror-like kind) - Risk H