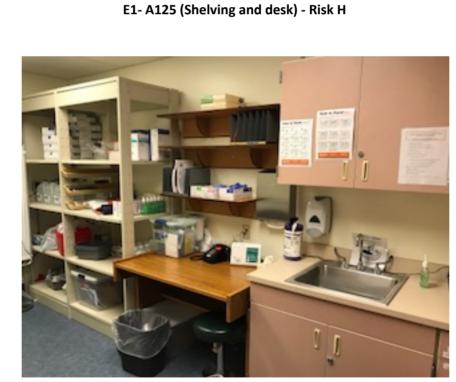

# E1- 163, 152; E7- 146, 134, 131, 119; E5- 146, 120, 122 (Grab bars) - Risk H

E1- A125 (Lay in ceiling-like kind) - Risk H

RPA, a JENSON HUGHES company - p: 585.223.1130 | MSL Healthcare Partners, Inc. - p: 888.951.1114