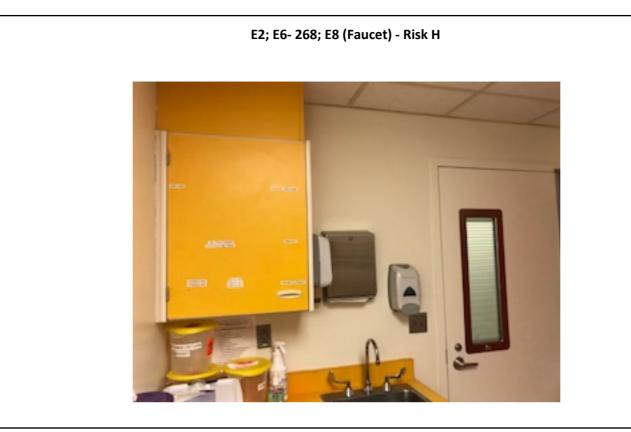

RPA, a JENSON HUGHES company — p: 585.223.1130 | MSL Healthcare Partners, Inc. — p: 888.951.1114

E2; E6- 268; E8 (O2 cylinders) - Risk H

E3- 122, 123, 135, 137, 139, 140, 145, 146 (BR latch and screw) - Risk H