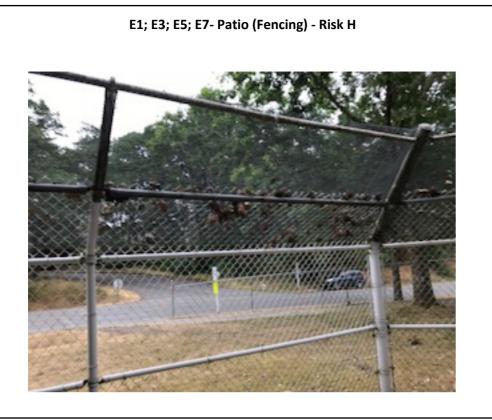

#### E1; E3; E5; E7- Patio (Fencing) - Risk H

RPA, a JENSON HUGHES company - p: 585.223.1130 | MSL Healthcare Partners, Inc. - p: 888.951.1114