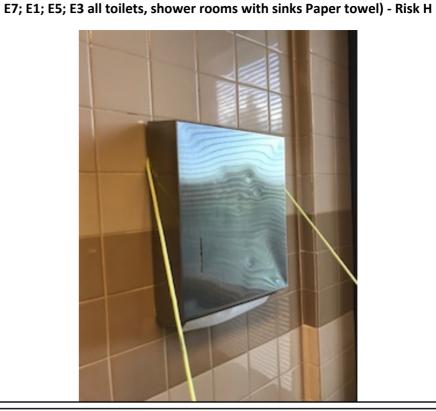

E7-157 (Shelves) - Risk H





Photographs — 7/9/2018 to 7/10/2018 — Western State (Building 29) — Lakewood, WA

Confidential and privileged communication is not to be used without the permission of the author. The information contained in this report is for the express purpose of aiding the organization in its own self-assessment activities, and is a component of that self-assessment. Self-assessments have no direct impact on the official findings or conclusions of The Joint Commission, or CMS, whether done by the organization or third party consultants, and may not prevent all suicide attempts.

RPA, a JENSON HUGHES company - p: 585.223.1130 | MSL Healthcare Partners, Inc. - p: 888.951.1114





E7; E3; E5; E1(Light over sink, Paper towel dispenser, Mirror, Sink, Faucets) - Risk H





# E7; E3; E5; E1(Light over sink, Paper towel dispenser, Mirror, Sink, Faucets) - Risk H





RPA, a JENSON HUGHES company - p: 585.223.1130 | MSL Healthcare Partners, Inc. - p: 888.951.1114

# Photographs - 7/9/2018 to 7/10/2018 - Western State (Building 29) - Lakewood, WA

Confidential and privileged communication is not to be used without the permission of the author. The information contained in this report is for the express purpose of aiding the organization in its own self-assessment activities, and is a component of that self-assessment. Self-assessments have no direct impact on the official findings or conclusions of The Joint Commission, or CMS, whether done by the organization or third party consultants, and may not prevent all suicide attempts.



E7; E8 Corridor (Magnetic ho