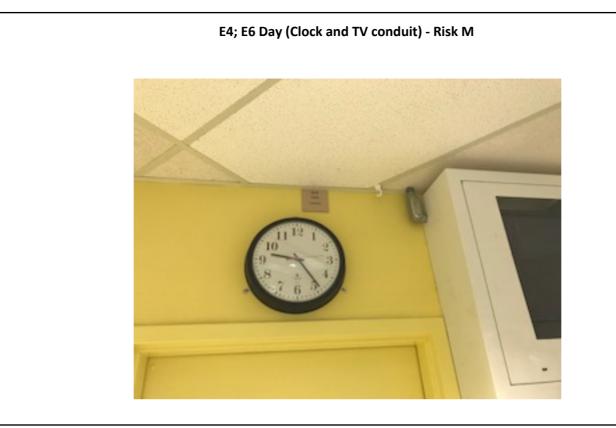

# E7; E8; E1; E2; E3; E4; E5; E6 Day (TV lock and latch) - Risk M

E7; E8; E1; E2; E3; E4; E5; E6 Day (Sprinkler) - Risk M