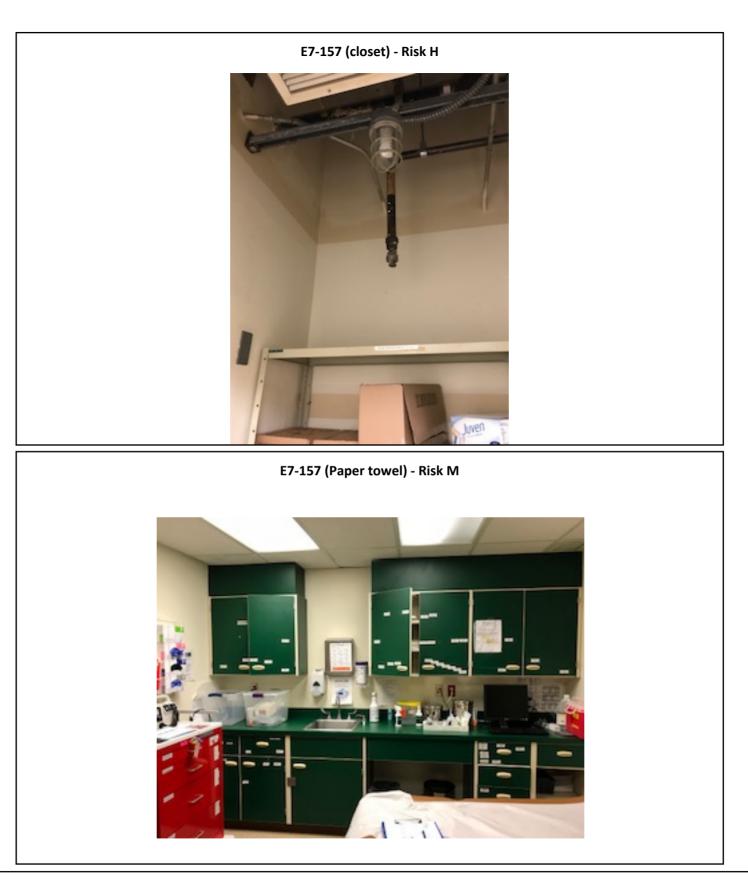

RPA, a JENSON HUGHES company - p: 585.223.1130 | MSL Healthcare Partners, Inc. - p: 888.951.1114

E7-157 (Lay in ceiling) - Risk H

RPA, a JENSON HUGHES company — p: 585.223.1130 | MSL Healthcare Partners, Inc. — p: 888.951.1114

E7-157 (BP, otoscope, O2) - Risk H

E7-157 (Shelves) - Risk H

Photographs — 7/9/2018 to 7/10/2018 — Western State (Building 29) — Lakewood, WA