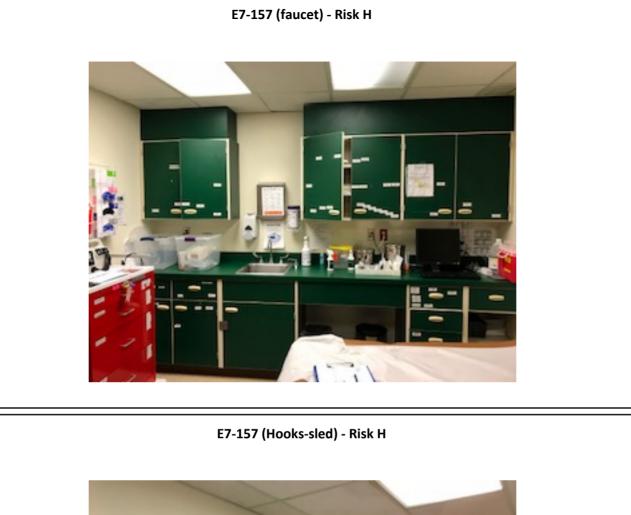

RPA, a JENSON HUGHES company — p: 585.223.1130 | MSL Healthcare Partners, Inc. — p: 888.951.1114

E7-157 (BP, otoscope, O2) - Risk H

E7-157 (Shelves) - Risk H

Photographs — 7/9/2018 to 7/10/2018 — Western State (Building 29) — Lakewood, WA

RPA, a JENSON HUGHES company - p: 585.223.1130 | MSL Healthcare Partners, Inc. - p: 888.951.1114

E7; E3; E5; E1(Light over sink, Paper towel dispenser, Mirror, Sink, Faucets) - Risk H

# E7; E3; E5; E1(Light over sink, Paper towel dispenser, Mirror, Sink, Faucets) - Risk H

RPA, a JENSON HUGHES company - p: 585.223.1130 | MSL Healthcare Partners, Inc. - p: 888.951.1114