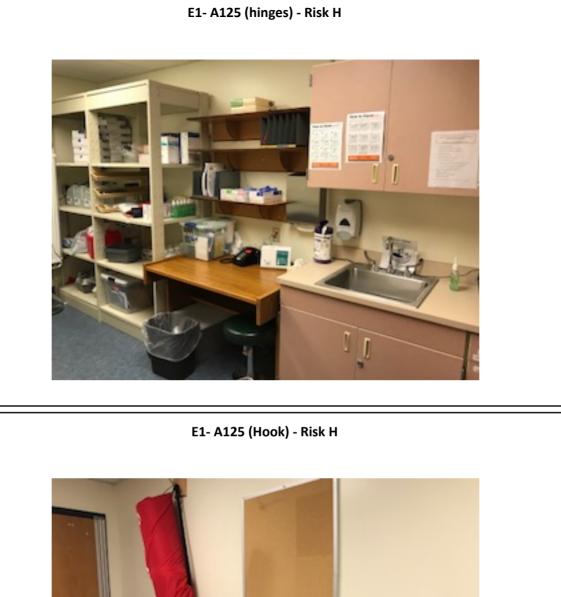

# E1- 163, 152; E7- 146, 134, 131, 119; E5- 146, 120, 122 (Grab bars) - Risk H

E1- A125 (Lay in ceiling-like kind) - Risk H

RPA, a JENSON HUGHES company - p: 585.223.1130 | MSL Healthcare Partners, Inc. - p: 888.951.1114