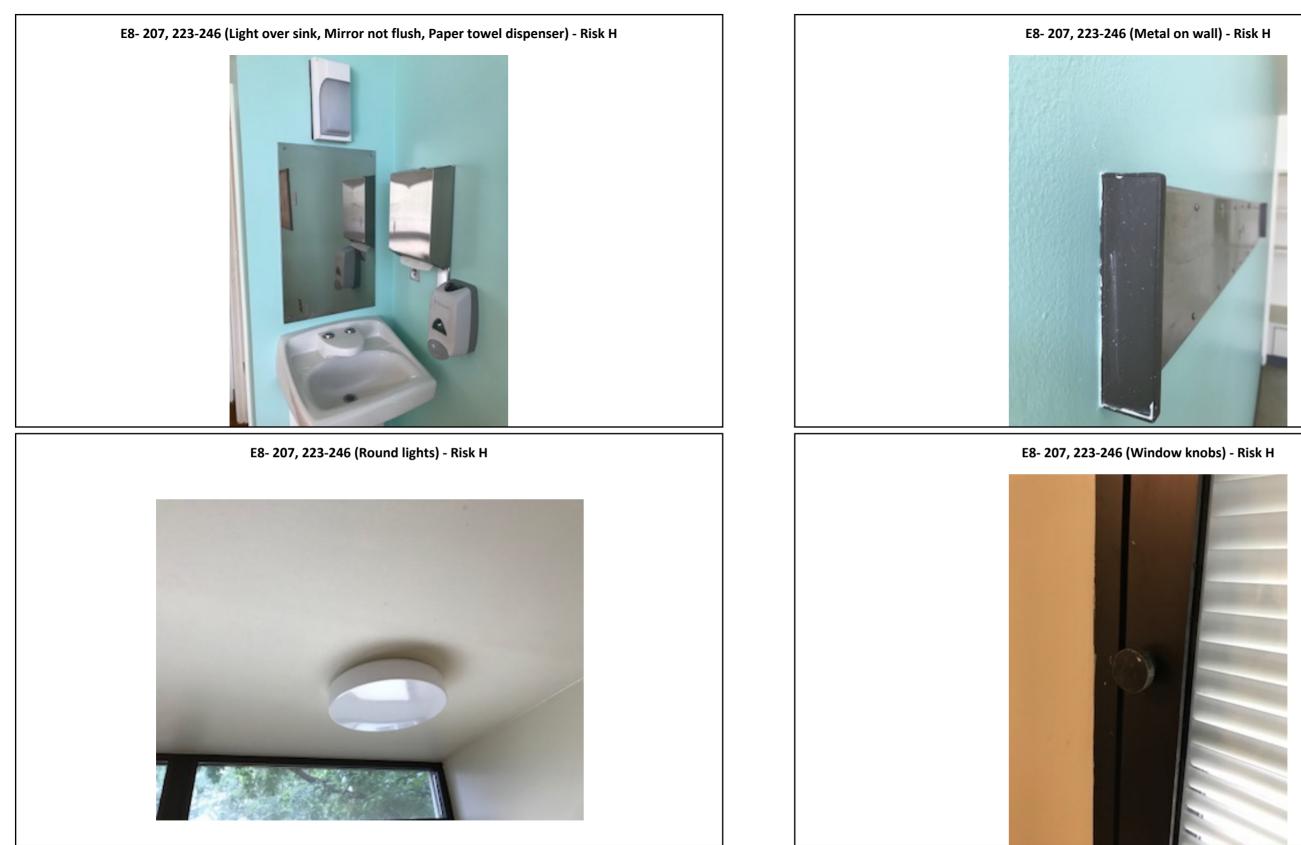

# Photographs - 7/9/2018 to 7/10/2018 - Western State (Building 29) - Lakewood, WA

Confidential and privileged communication is not to be used without the permission of the author. The information contained in this report is for the express purpose of aiding the organization in its own self-assessment activities, and is a component of that self-assessment. Self-assessments have no direct impact on the official findings or conclusions of The Joint Commission, or CMS, whether done by the organization or third party consultants, and may not prevent all suicide attempts.

E8- 207, 223-246 (Bulletin boards-like kind) - Risk H

E8- 226 Comfort room (Knobs) - Risk H

E8- 212, 242, 244 (flush cover) - Risk H