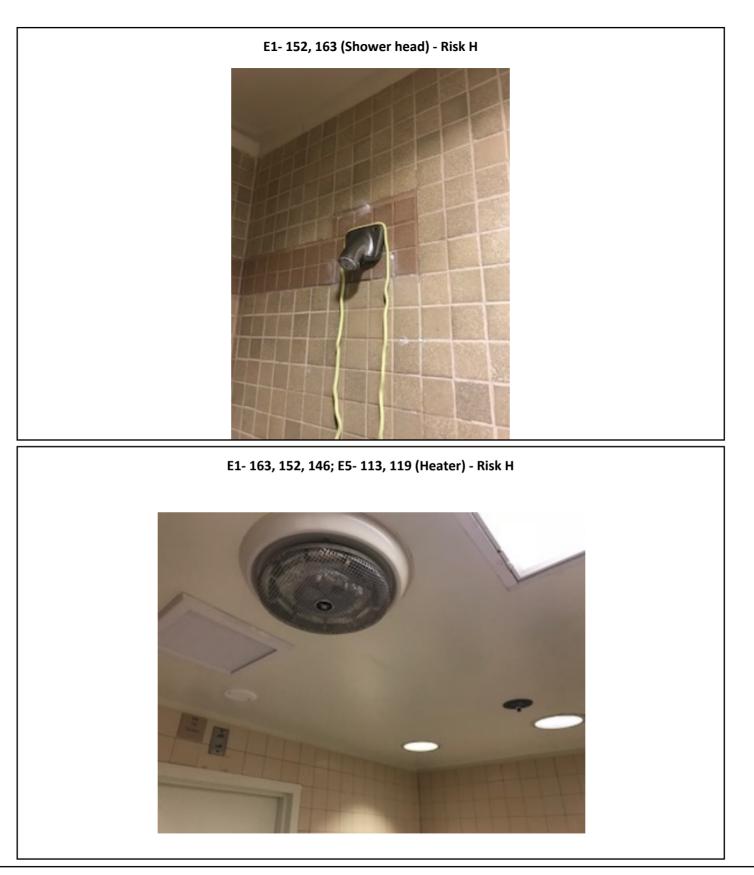

mmission, or CMS, whether done by the organization or third party consultants, and may not prevent all suicide attempts.





RPA, a JENSON HUGHES company - p: 585.223.1130 | MSL Healthcare Partners, Inc. - p: 888.951.1114

# Photographs - 7/9/2018 to 7/10/2018 - Western State (Building 29) - Lakewood, WA

Confidential and privileged communication is not to be used without the permission of the author. The information contained in this report is for the express purpose of aiding the organization in its own self-assessment activities, and is a component of that self-assessment. Self-assessments have no direct impact on the official findings or conclusions of The Joint Commission, or CMS, whether done by the organization or third party consultants, and may not prevent all suicide attempts.





Photographs — 7/9/2018 to 7/10/2018 — Western State (Building 29) — Lakewood, WA

Confidential and privileged communication is not to be used without the permission of the author. The information contained in this report is for the express purpose of aiding the organization in its own self-assessment activities, and is a component of that self-assessment. Self-assessments have no direct impact on the official findings or conclusions of The Joint Commission, or CMS, whether done by the organization or third party consultants, and may not prevent all suicide attempts.

RPA, a JENSON HUGHES company — p: 585.223.1130 | MSL Healthcare Partners, Inc. — p: 888.951.1114

# E1- 163, 152; E7- 146, 134, 131, 119; E5- 146, 120, 122 (Grab bars) - Risk H





E1- A125 (Lay in ceiling-like kind) - Ri