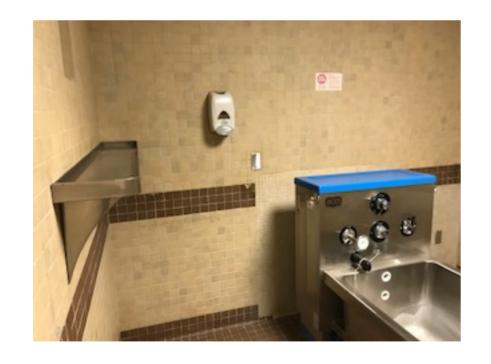

# E8- 248; E6; E4; E2 (Tub controls) - Risk H

E8- 248; E6; E4; E2 (Metal shelf) - Risk H

RPA, a JENSON HUGHES company - p: 585.223.1130 | MSL Healthcare Partners, Inc. - p: 888.951.1114