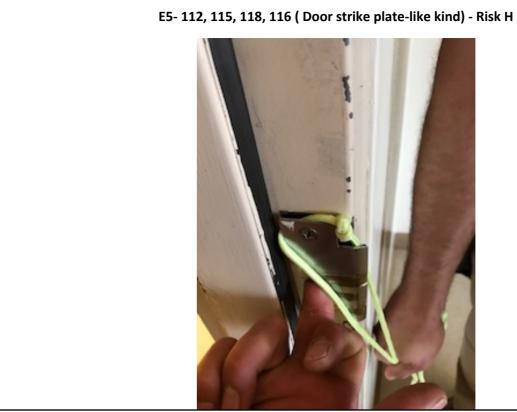

### E4- 216, 217, 241, 239, 251, 237, 233, 222, 224 (Door strike plate) - Risk H

E4- 219, 213, 208 (Grab bars gap) - Risk H

E4- 219, 213, 208 (Grab bars gap) - Risk H

Confidential and privileged communication is not to be used without the permission of the author. The information contained in this report is for the express purpose of aiding the organization in its own self-assessment activities, and is a component of that self-assessment. Self-assessments have no direct impact on the official findings or conclusions of The Joint Commission, or CMS, whether done by the organization or third party consultants, and may not prevent all suicide attempts.