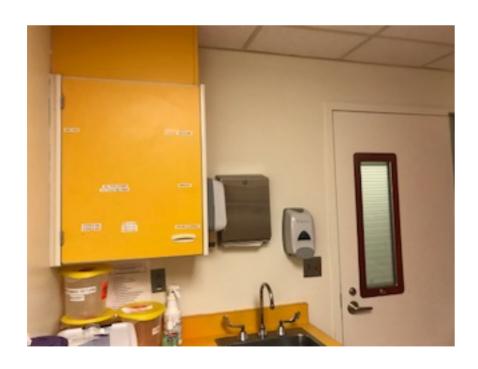

#### E4-219, 213, 208; E2- 272, 238, 249, 267; E6- all bathrooms (Faucets) - Risk H

E4-225 Token Store (Faucet and paper towel-like kind) - Risk M