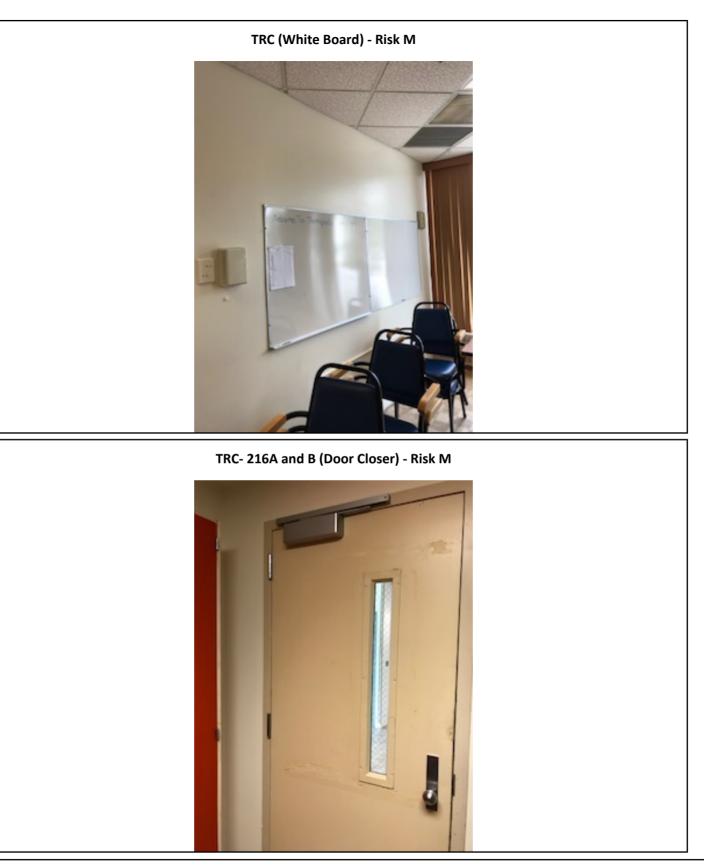

organization or third party consultants, and may not prevent all suicide attempts.

TRC (Locker lock/latches) - Risk M



# Photographs - 7/9/2018 to 7/10/2018 - Western State (Building 29) - Lakewood, WA

Confidential and privileged communication is not to be used without the permission of the author. The information contained in this report is for the express purpose of aiding the organization in its own self-assessment activities, and is a component of that self-assessment. Self-assessments have no direct impact on the official findings or conclusions of The Joint Commission, or CMS, whether done by the organization or third party consultants, and may not prevent all suicide attempts.

RPA, a JENSON HUGHES company - p: 585.223.1130 | MSL Healthcare Partners, Inc. - p: 888.951.1114









# Photographs — 7/9/2018 to 7/10/2018 — Western State (Building 29) — Lakewood, WA

Confidential and privileged communication is not to be used without the permission of the author. The information contained in this report is for the express purpose of aiding the organization in its own self-assessment activities, and is a component of that self-assessment. Self-assessments have no direct impact on the official findings or conclusions of The Joint Commission, or CMS, whether done by the organization or third party consultants, and may not prevent all suicide attempts.





Photographs — 7/9/2018 to 7/10/2018 — Western State (Building 29) — Lakewood, WA

Confidential and privileged communication is not to be used without the permission of the author. The information contained in this re