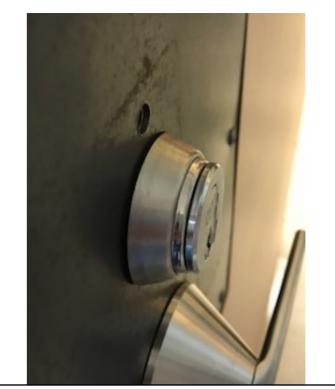

E5- 140 (Desk "L" bracket support) - Risk H

E5- 120, 137, 149, 113 (Door handle-like kind) - Risk H

Photographs - 7/9/2018 to 7/10/2018 - Western State (Building 29) - Lakewood, WA

Confidential and privileged communication is not to be used without the permission of the author. The information contained in this report is for the express purpose of aiding the organization in its own self-assessment activities, and is a component of that self-assessment. Self-assessments have no direct impact on the official findings or conclusions of The Joint Commission, or CMS, whether done by the organization or third party consultants, and may not prevent all suicide attempts.

E5- 152; E3- 151 (Knobs) - Risk H