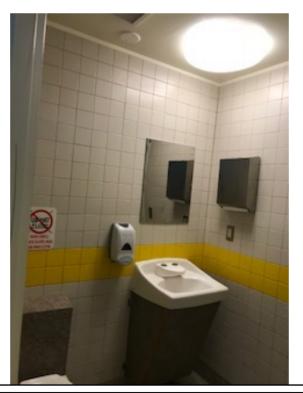

#### E4-219, 213, 208; E2- 272, 238, 249, 267; E6- all bathrooms (Mirror-like kind) - Risk H