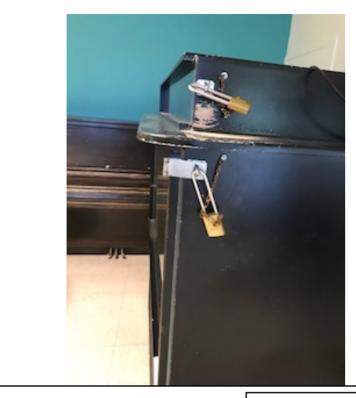

# E7; E8; E1; E2; E3; E4; E5; E6 Day (TV lock and latch) - Risk M

E7; E8; E1; E2; E3; E4; E5; E6 Day (Sprinkler) - Risk M