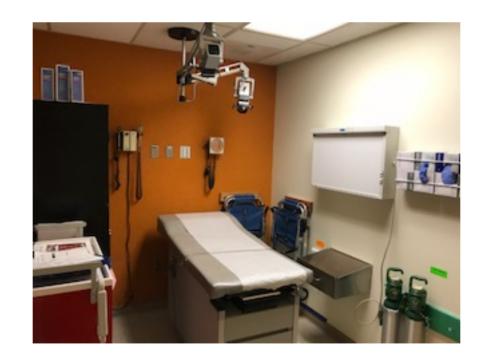

RPA, a JENSON HUGHES company — p: 585.223.1130 | MSL Healthcare Partners, Inc. — p: 888.951.1114

E2; E6- 268; E8 (O2 cylinders) - Risk H

E3- 122, 123, 135, 137, 139, 140, 145, 146 (BR latch and screw) - Risk H