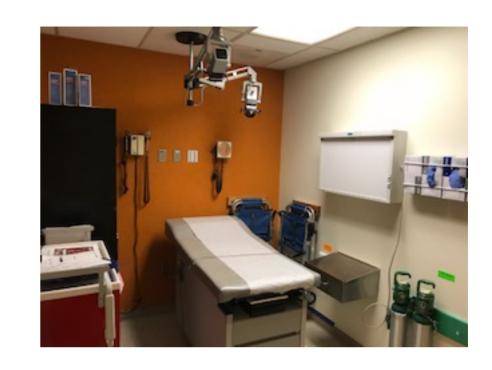

E5 Group; E3-108 (Door window shade knobs) - Risk M

RPA, a JENSON HUGHES company — p: 585.223.1130 | MSL Healthcare Partners, Inc. — p: 888.951.1114