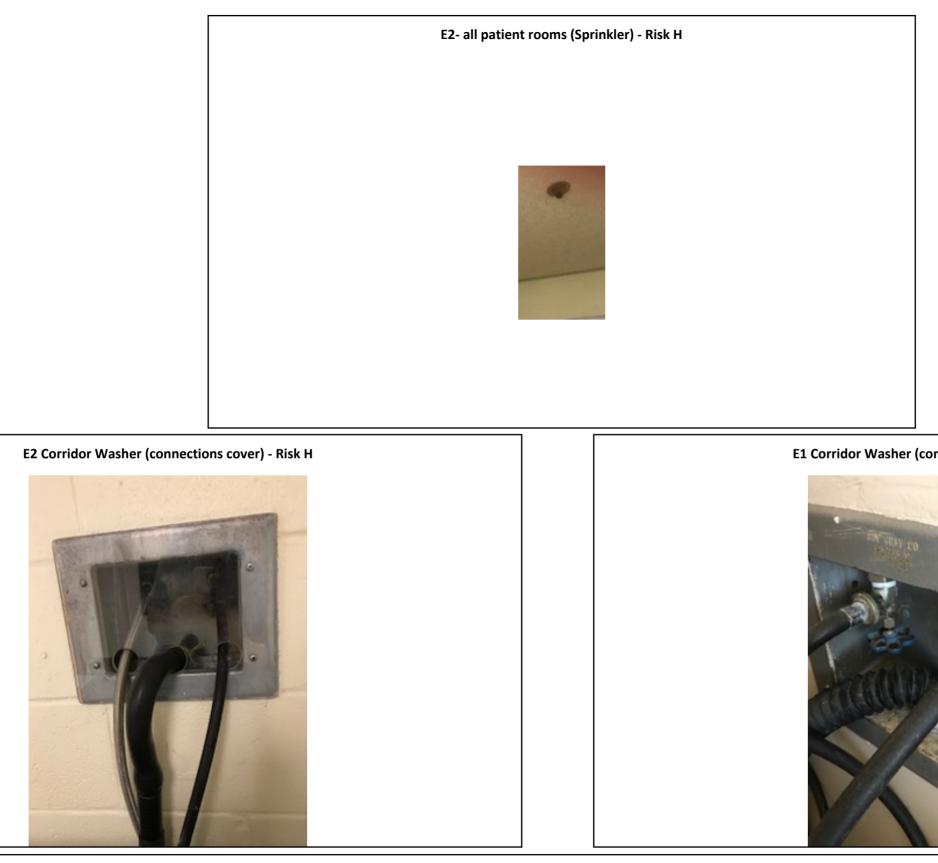

### Photographs — 7/9/2018 to 7/10/2018 — Western State (Building 29) — Lakewood, WA

Confidential and privileged communication is not to be used without the permission of the author. The information contained in this report is for the express purpose of aiding the organization in its own self-assessment activities, and is a component of that self-assessment. Self-assessments have no direct impact on the official findings or conclusions of The Joint Commission, or CMS, whether done by the organization or third party consultants, and may not prevent all suicide attempts.

RPA, a JENSON HUGHES company - p: 585.223.1130 | MSL Healthcare Partners, Inc. - p: 888.951.1114

E2- 233, 237, 245, 248, 269, 270, 271, 261, 263, 264, 266 (Clothes locker) - Risk H