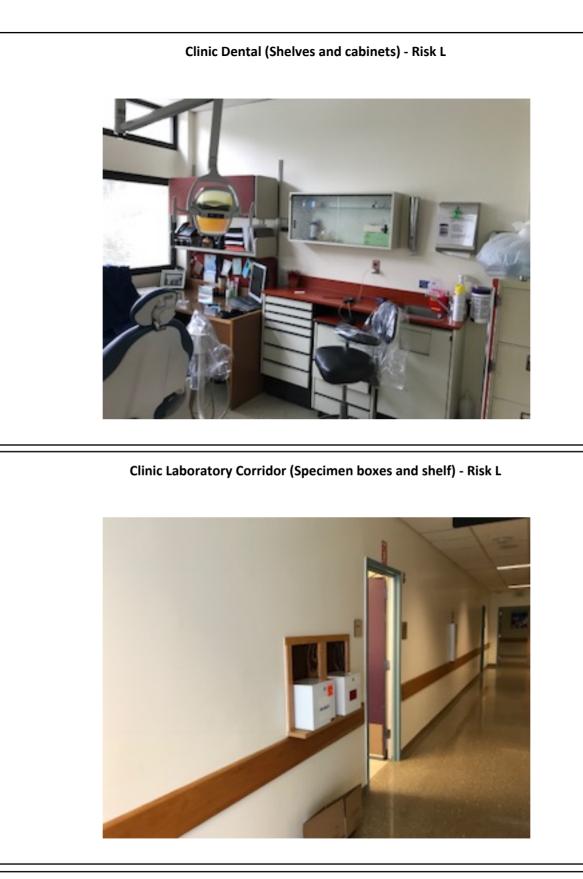

Commission, or CMS, whether done by the organization or third party consultants, and may not prevent all suicide attempts.





Photographs — 7/9/2018 to 7/10/2018 — Western State (Building 29) — Lakewood, WA

Confidential and privileged communication is not to be used without the permission of the author. The information contained in this report is for the express purpose of aiding the organization in its own self-assessment activities, and is a component of that self-assessment. Self-assessments have no direct impact on the official findings or conclusions of The Joint Commission, or CMS, whether done by the organization or third party consultants, and may not prevent all suicide attempts.

RPA, a JENSON HUGHES company — p: 585.223.1130 | MSL Healthcare Partners, Inc. — p: 888.951.1114





Photographs — 7/9/2018 to 7/10/2018 — Western State (Building 29) — Lakewood, WA

Confidential and privileged communication is not to be used without the permission of the author. The information contained in this report is for the express purpose of aiding the organization in its own self-assessment activities, and is a component of that self-assessment. Self-assessments have no direct impact on the official findings or conclusions of The Joint Commission, or CMS, whether done by the organization or third party consultants, and may not prevent all suicide attempts.

RPA, a JENSON HUGHES company - p: 585.223.1130 | MSL Healthcare Partners, Inc. - p: 888.951.1114



Clinic Medical Corridor (Door handle and hinges) - Risk L





Confidential and privileged communication is not to be used