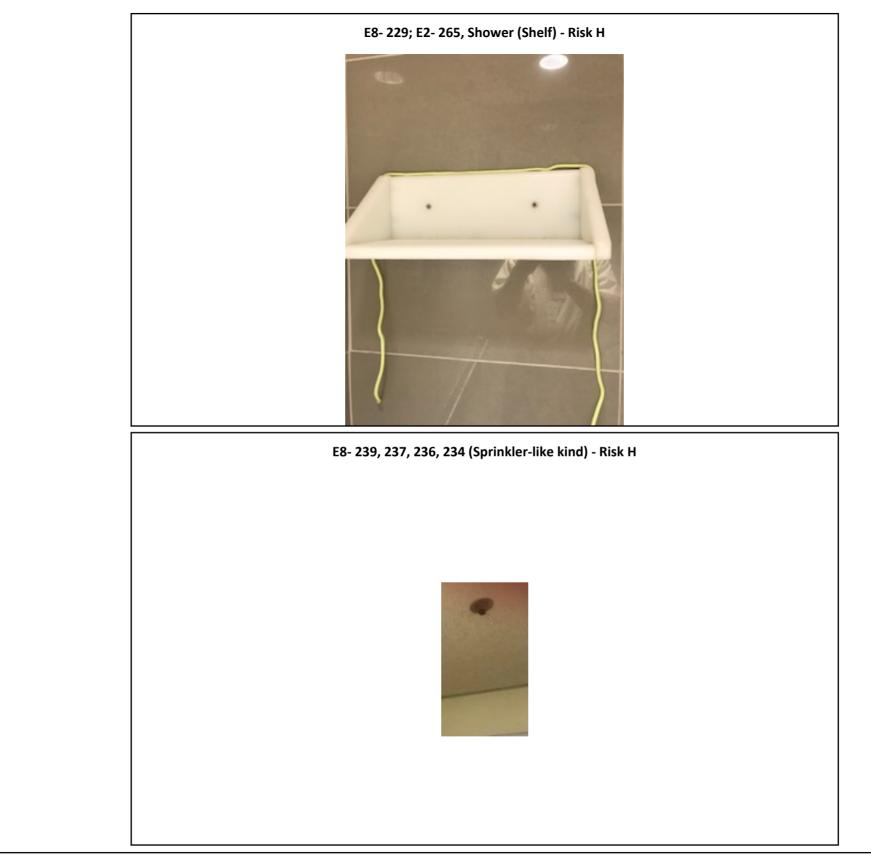

E5- 112, 113, 115, 116, 118, 120, 122, 123; E1- Toilets (Seat cover holder-like kind) - Risk H

<image>

RPA, a JENSON HUGHES company - p: 585.223.1130 | MSL Healthcare Partners, Inc. - p: 888.951.1114

# E7; E8; E1; E2; E3; E4; E5; E6 Day (TV lock and latch) - Risk M

E7; E8; E1; E2; E3; E4; E5; E6 Day (Sprinkler) - Risk M