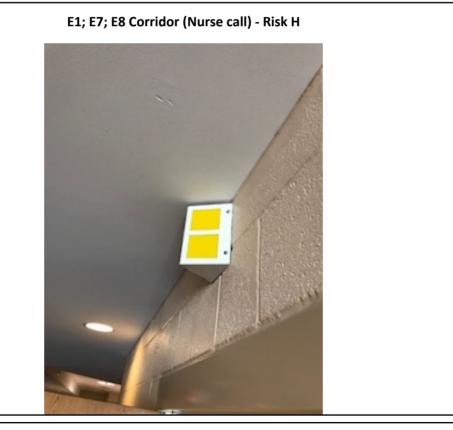

E1; E2; E3; E4; E5; E6; E7; E8 Corridor (Exit light-like kind)) - Risk H

RPA, a JENSON HUGHES company - p: 585.223.1130 | MSL Healthcare Partners, Inc. - p: 888.951.1114