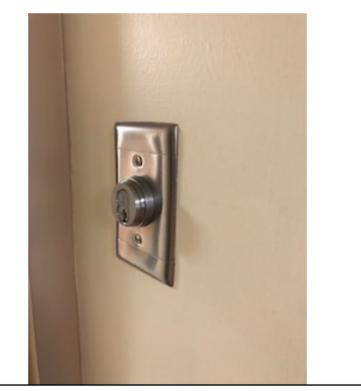

althcare Partners, Inc. - p: 888.951.1114



E7- 161, 157; E5 and E4- Group; E8- 261; E6 (Lay in ceiling) - Risk M





# Photographs - 7/9/2018 to 7/10/2018 - Western State (Building 29) - Lakewood, WA

Confidential and privileged communication is not to be used without the permission of the author. The information contained in this report is for the express purpose of aiding the organization in its own self-assessment activities, and is a component of that self-assessment. Self-assessments have no direct impact on the official findings or conclusions of The Joint Commission, or CMS, whether done by the organization or third party consultants, and may not prevent all suicide attempts.



# E7- 161, 157; E5- Group (TV cabinet) - Risk M

# E7- 161, 157; E5- Group (TV cabinet) - Risk M









# Photographs - 7/9/2018 to 7/10/2018 - Western State (Building 29) - Lakewood, WA

Confidential and privileged communication is not to be used without the permission of the author. The information contained in this report is for the express purpose of aiding the organization in its own self-assessment activities, and is a component of that self-assessment. Self-assessments have no direct impact on the official findings or conclusions of The Joint Commission, or CMS, whether done by the organization or third party consultants, and may not prevent all suicide attempts.

RPA, a JENSON HUGHES company - p: 585.223.1130 | MSL Healthcare Partners, Inc. - p: 888.951.1114







E7-136, 134, 131; E3-115, 116, 120, 122, 123, 135, 137, 139, 140 (Bulletin boards-like kind) - Risk H





# Photogr