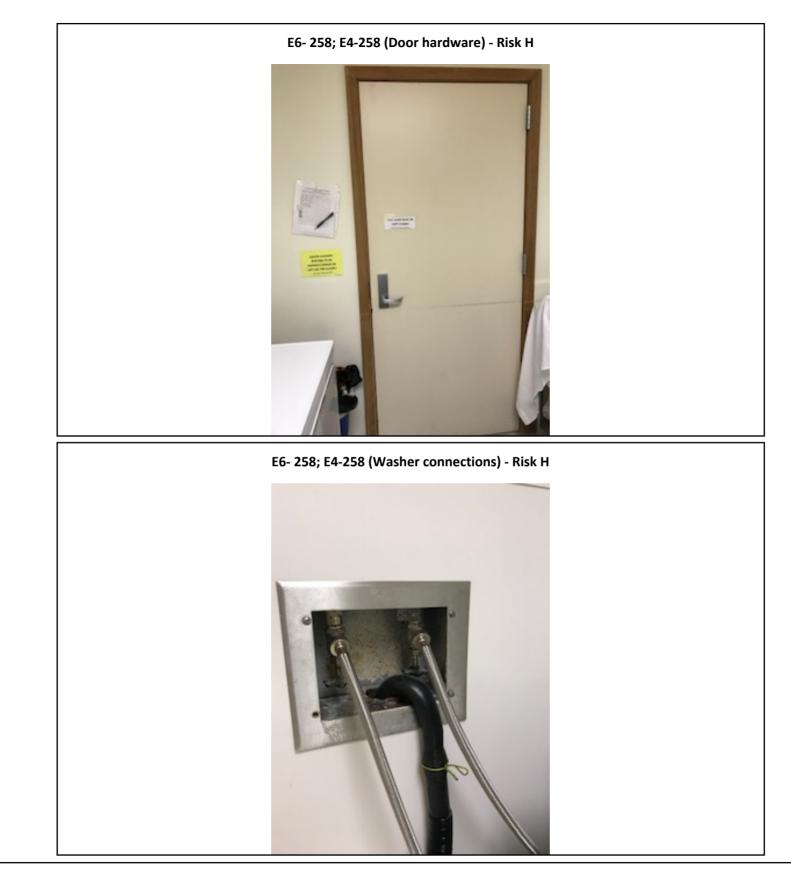

.1114



E5-168 (Shelves) - Risk H



Photographs — 7/9/2018 to 7/10/2018 — Western State (Building 29) — Lakewood, WA

RPA, a JENSON HUGHES company — p: 585.223.1130 | MSL Healthcare Partners, Inc. — p: 888.951.1114







# Photographs — 7/9/2018 to 7/10/2018 — Western State (Building 29) — Lakewood, WA

Confidential and privileged communication is not to be used without the permission of the author. The information contained in this report is for the express purpose of aiding the organization in its own self-assessment activities, and is a component of that self-assessment. Self-assessments have no direct impact on the official findings or conclusions of The Joint Commission, or CMS, whether done by the organization or third party consultants, and may not prevent all suicide attempts.





Photographs – 7/9/2018 to 7/10/2018 – Western State (Building 29) – Lakewood, WA

Confidential and privileged communication is not to be used without the permission of the author. The information contained in this report is for the express purpose of aiding the organization in its own self-assessment activities, and is a component of that self-assessment. Self-assessments have no direct impact on the official findings or conclusions of The Joint Commission, or CMS, whether done by the organization or third party consultants, and may not prevent all suicide attempts.





Photographs — 7/9/2018 to 7/10/2018 — Western State (Building 29) — Lakewood, WA

Confidential and privileged communication is not to be used without the permission of the author. The information contained in this repo