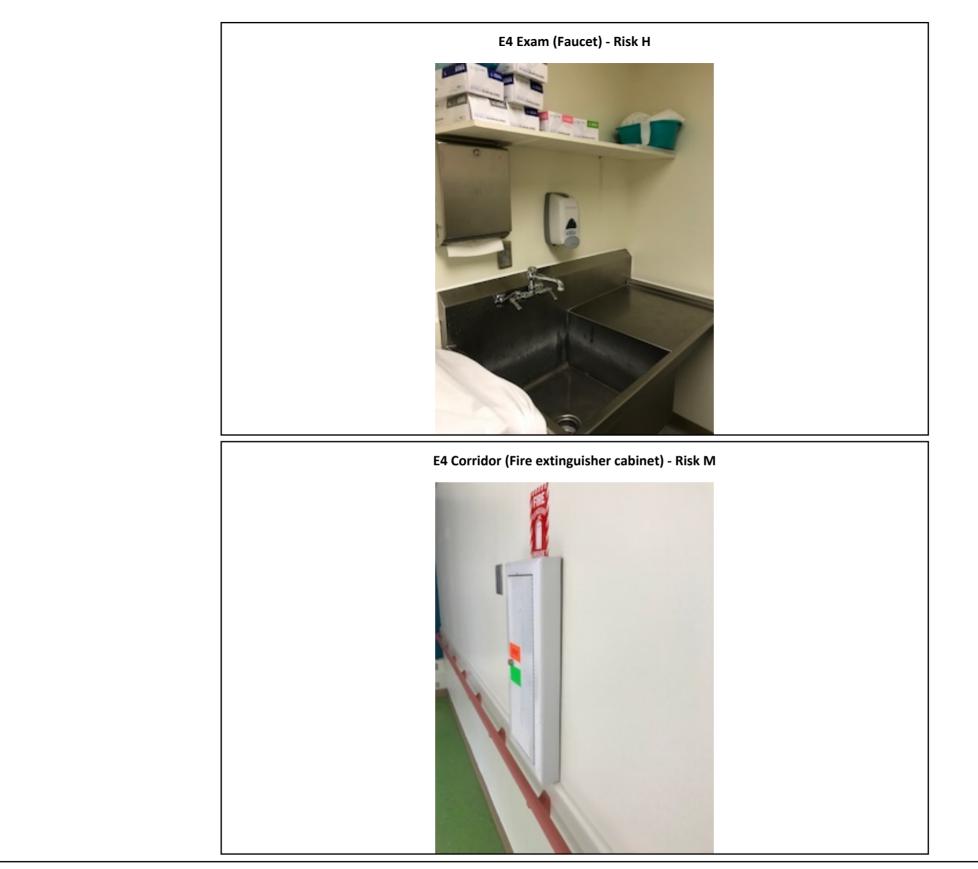

E2; E6- 268; E8 (O2 cylinders) - Risk H



E3- 122, 123, 135, 137, 139, 140, 145, 146 (BR latch and screw) - Risk H





#### Photographs — 7/9/2018 to 7/10/2018 — Western State (Building 29) — Lakewood, WA

Confidential and privileged communication is not to be used without the permission of the author. The information contained in this report is for the express purpose of aiding the organization in its own self-assessment activities, and is a component of that self-assessment. Self-assessments have no direct impact on the official findings or conclusions of The Joint Commission, or CMS, whether done by the organization or third party consultants, and may not prevent all suicide attempts.

RPA, a JENSON HUGHES company — p: 585.223.1130 | MSL Healthcare Partners, Inc. — p: 888.951.1114



# ORPANA MARKET MA

RPA, a JENSON HUGHES company — p: 585.223.1130 | MSL Healthcare Partners, Inc. — p: 888.951.1114

### Photographs — 7/9/2018 to 7/10/2018 — Western State (Building 29) — Lakewood, WA

Confidential and privileged communication is not to be used without the permission of the author. The information contained in this report is for the express purpose of aiding the organization in its own self-assessment activities, and is a component of that self-assessment. Self-assessments have no direct impact on the official findings or conclusions of The Joint Commission, or CMS, whether done by the organization or third party consultants, and may not prevent all suicide attempts.





### Photographs — 7/9/2018 to 7/10/2018 — Western State (Building 29) — Lakewood, WA

Confidential