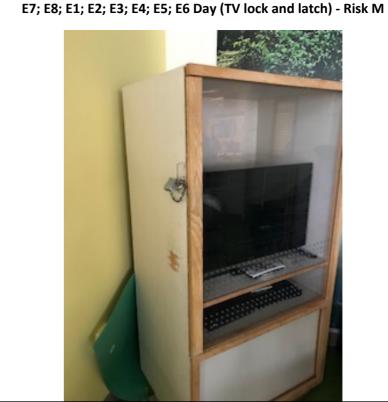

# E7; E8; E1; E2; E3; E4; E5; E6 Day (TV lock and latch) - Risk M

E7; E8; E1; E2; E3; E4; E5; E6 Day (Sprinkler) - Risk M