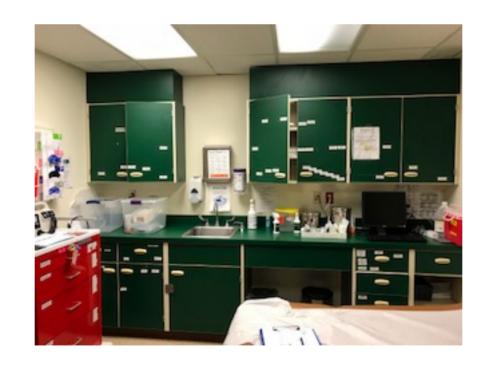

RPA, a JENSON HUGHES company — p: 585.223.1130 | MSL Healthcare Partners, Inc. — p: 888.951.1114

E7-157 (BP, otoscope, O2) - Risk H

E7-157 (Shelves) - Risk H

Photographs — 7/9/2018 to 7/10/2018 — Western State (Building 29) — Lakewood, WA

RPA, a JENSON HUGHES company - p: 585.223.1130 | MSL Healthcare Partners, Inc. - p: 888.951.1114

E7; E3; E5; E1(Light over sink, Paper towel dispenser, Mirror, Sink, Faucets) - Risk H

# E7; E3; E5; E1(Light over sink, Paper towel dispenser, Mirror, Sink, Faucets) - Risk H

RPA, a JENSON HUGHES company - p: 585.223.1130 | MSL Healthcare Partners, Inc. - p: 888.951.1114