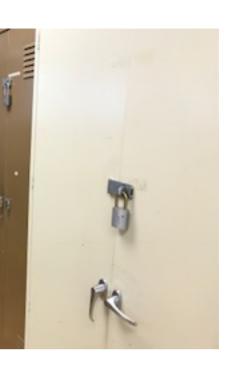

# TRC E219 closet (Handles and lock) - Risk M

TRC (Locker lock/latches) - Risk M