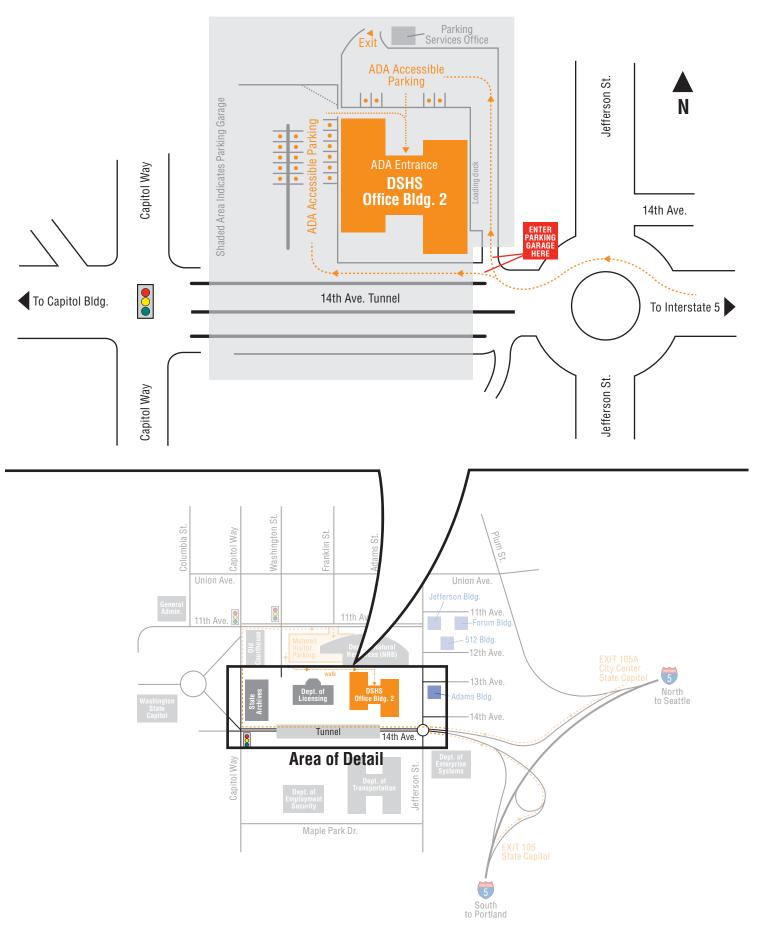

garage, turn right and go to level P1.

Follow the signs to OB-2.

### FROM THE SOUTH

Take I-5 Exit 105. Keep to the left, following "Capitol Campus and Visitor Parking" lane.

Go straight through the round-a-bout and through the tunnel.

At the stop light, turn right onto Capitol Way.

Follow Capitol Way to 11th Ave., then turn right onto 11th Ave. Go two blocks and turn right into the Level P2 parking garage entrance. Once in the garage, turn right and go to level P1.

Follow the signs to OB-2.

### INFORMATION ABOUT PARKING IN THE NRB METERED VISITOR LOT

Parking costs \$1.50 per hour on weekdays 8:00 a.m. to 5:00 p.m., but is free on evenings and weekends. Parking fees can be paid by credit and debit cards, \$1.00 bills or by coin.



## **ADA Accessible Parking Locations at OB-2**