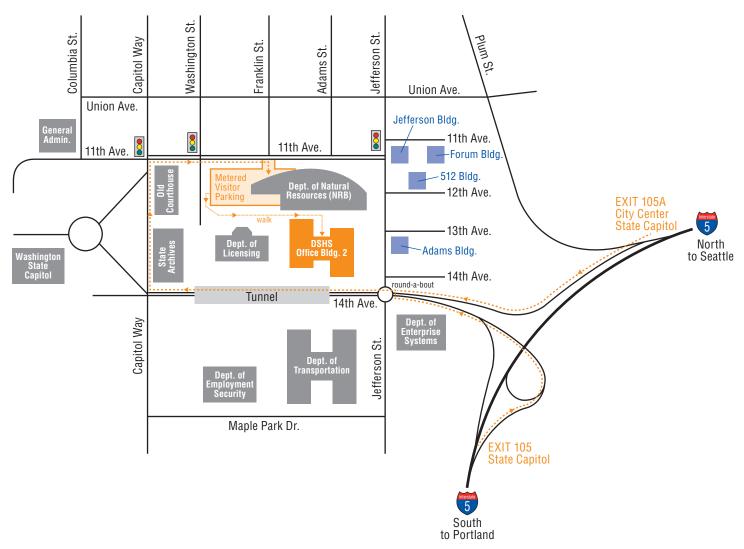

# **Driving Directions**

to the Washington State Department of Social and Health Services Headquarters
Office Building Two (OB-2) • 1115 Washington Street SE • Olympia, WA 98504

### FROM THE NORTH

Take I-5 Exit 105A. Follow "State Capitol" lane, which parallels the freeway for a 1/4 mile.

Go straight through the round-a-bout and through the tunnel.

At the stop light, turn right onto Capitol Way.

Follow Capitol Way to 11th Ave., then turn right onto 11th Ave. Go two blocks and turn right into the Level P2 parking garage entrance. Once in the garage, turn right and go to level P1.

Follow the signs to OB-2.

### FROM THE SOUTH

Take I-5 Exit 105. Keep to the left, following "Capitol Campus and Visitor Parking" lane.

Go straight through the round-a-bout and through the tunnel.

At the stop light, turn right onto Capitol Way.

### INFORMATION ABOUT PARKING IN THE NRB METERED VISITOR LOT

Parking costs \$1.50 per hour on weekdays 8:00 a.m. to 5:00 p.m., but is free on evenings and weekends. Parking fees can be paid by credit and debit cards, \$1.00 bills or by coin.