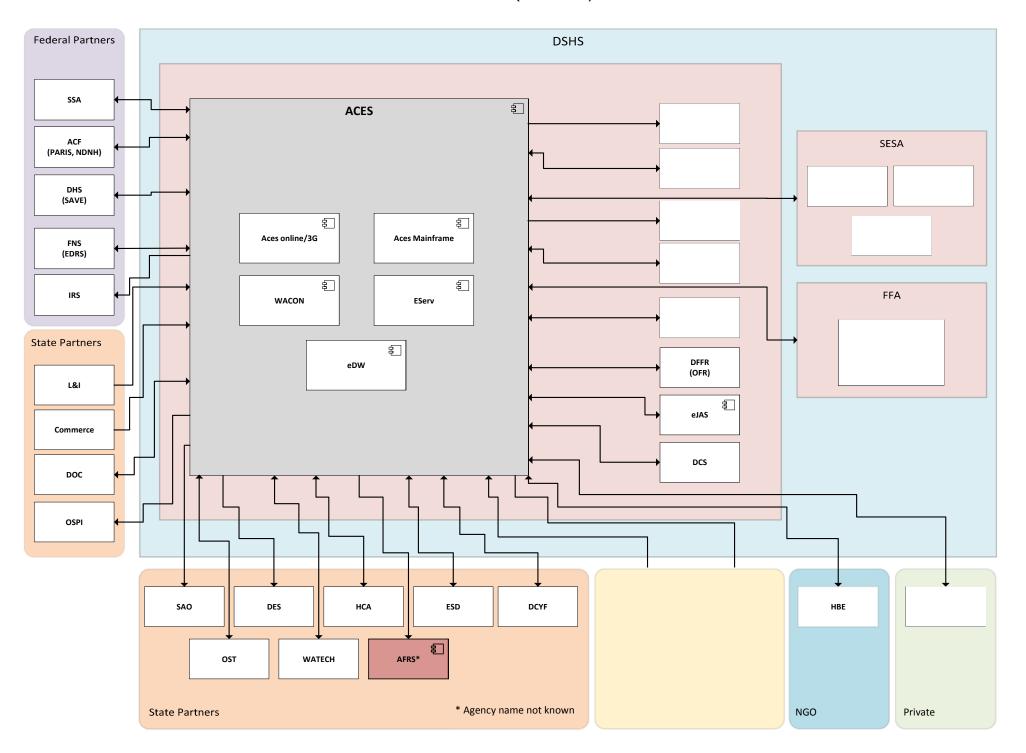

ACES – Communication with Other Partners (Level Zero)

|                  |                                                 | Infrastructure |                   |      |                  |      |      |
|------------------|-------------------------------------------------|----------------|-------------------|------|------------------|------|------|
| Business Partner | Business Name                                   | Support        | Program Supported |      |                  |      |      |
| Federal          |                                                 | Service        | CASH              | FOOD | Classic Mediciad | MAGI | APTC |
| SSA              | Social Security Administration                  |                | Х                 | Х    | Х                | Х    |      |
| ACF              | Administration fro Children and Families        |                | Х                 | Х    | Х                | Х    |      |
| DHS              | Department homeland Security                    |                | Х                 | Х    | Х                |      |      |
| FNS              | Food and nutritional Services (USDA)            |                |                   | Х    |                  |      |      |
| IRS              | Internal Revenue Service                        |                | Х                 | Х    | Х                |      |      |
| State            |                                                 |                |                   |      |                  |      |      |
| L&I              | Labor and Industry                              |                | Х                 |      |                  |      |      |
| Commerce         | Commence                                        |                |                   | Х    |                  |      |      |
| DOC              | Department of Corrections                       |                |                   |      |                  |      |      |
| OSPI             | Office of Superintendent of Public Institutions |                | Х                 | Х    | Х                | Х    |      |
| SAO              | State Auditor Office                            |                | Х                 | Х    |                  |      |      |
| OST              | Office Secretary of treasury                    |                | Х                 | Χ    | Х                |      |      |
| DES              | Department of Enterprises Service               | *              |                   |      |                  |      |      |
| WATECH           | WA Technology                                   | *              |                   |      |                  |      |      |
| HCA              | Health Care Authority                           |                |                   |      | Х                | Х    |      |
| AFRS             | Will be ONE WA accounting system                |                | Х                 | Х    | Х                |      |      |
| ESD              | Employment security Department                  |                | Х                 | Х    | Х                | Х    | Х    |
| DCYF             | Department of Children and Youth and Families   |                | Х                 |      | Х                | Х    |      |
| NGO              | Non-Governmental Organization                   |                |                   |      |                  |      |      |
| USAC             | Universal Service Administration (liefeline)    |                | Х                 | Χ    | Х                | Х    |      |
| HBE              | Health Benefit Exchange                         |                |                   |      |                  | Χ    | Х    |
| Private          | Private Sector corporation                      |                |                   |      |                  |      |      |
| AVS              | Asset Verficiation System                       |                |                   |      | Χ                |      |      |
| FIS              | Financial investment services                   | *              | Χ                 | Χ    |                  |      |      |
| DSHS             | Department of Social and Human Services         |                |                   |      |                  |      |      |
| DPI              | Department of Program Integrity                 |                | Х                 | Х    | Х                | Χ    |      |
| BVS              | Benefit Verification System                     |                | Х                 | Χ    | X                | Χ    |      |
| OAS              | Office of accountint services                   |                | Χ                 |      | X                |      |      |
| IVR              | Interactive Voice Response                      |                | Χ                 | Χ    | X                |      |      |
| BARCODE          | BARCODE                                         |                | Х                 | Χ    | X                | Χ    |      |
| DFFR (OFR)       | Office of Financial Recovery                    |                | Χ                 | Χ    | X                |      |      |
| EJAS             | Electronic Job Assistance Program               |                | Χ                 |      |                  |      |      |
| DCS              | Division of Child Support                       |                | Х                 |      | X                | Х    |      |
| FCMS             | OFA Office of Fraud and Accountability          |                | Х                 | Х    |                  |      |      |
| TSD              | Technology Service Department                   | *              | Х                 | Х    | Х                |      |      |
| SSPS             | Social Service Payment System                   |                | Х                 | Х    | Х                |      |      |
| RDA              | Research and Data Analysis                      |                | Х                 | Х    | Х                | Х    |      |