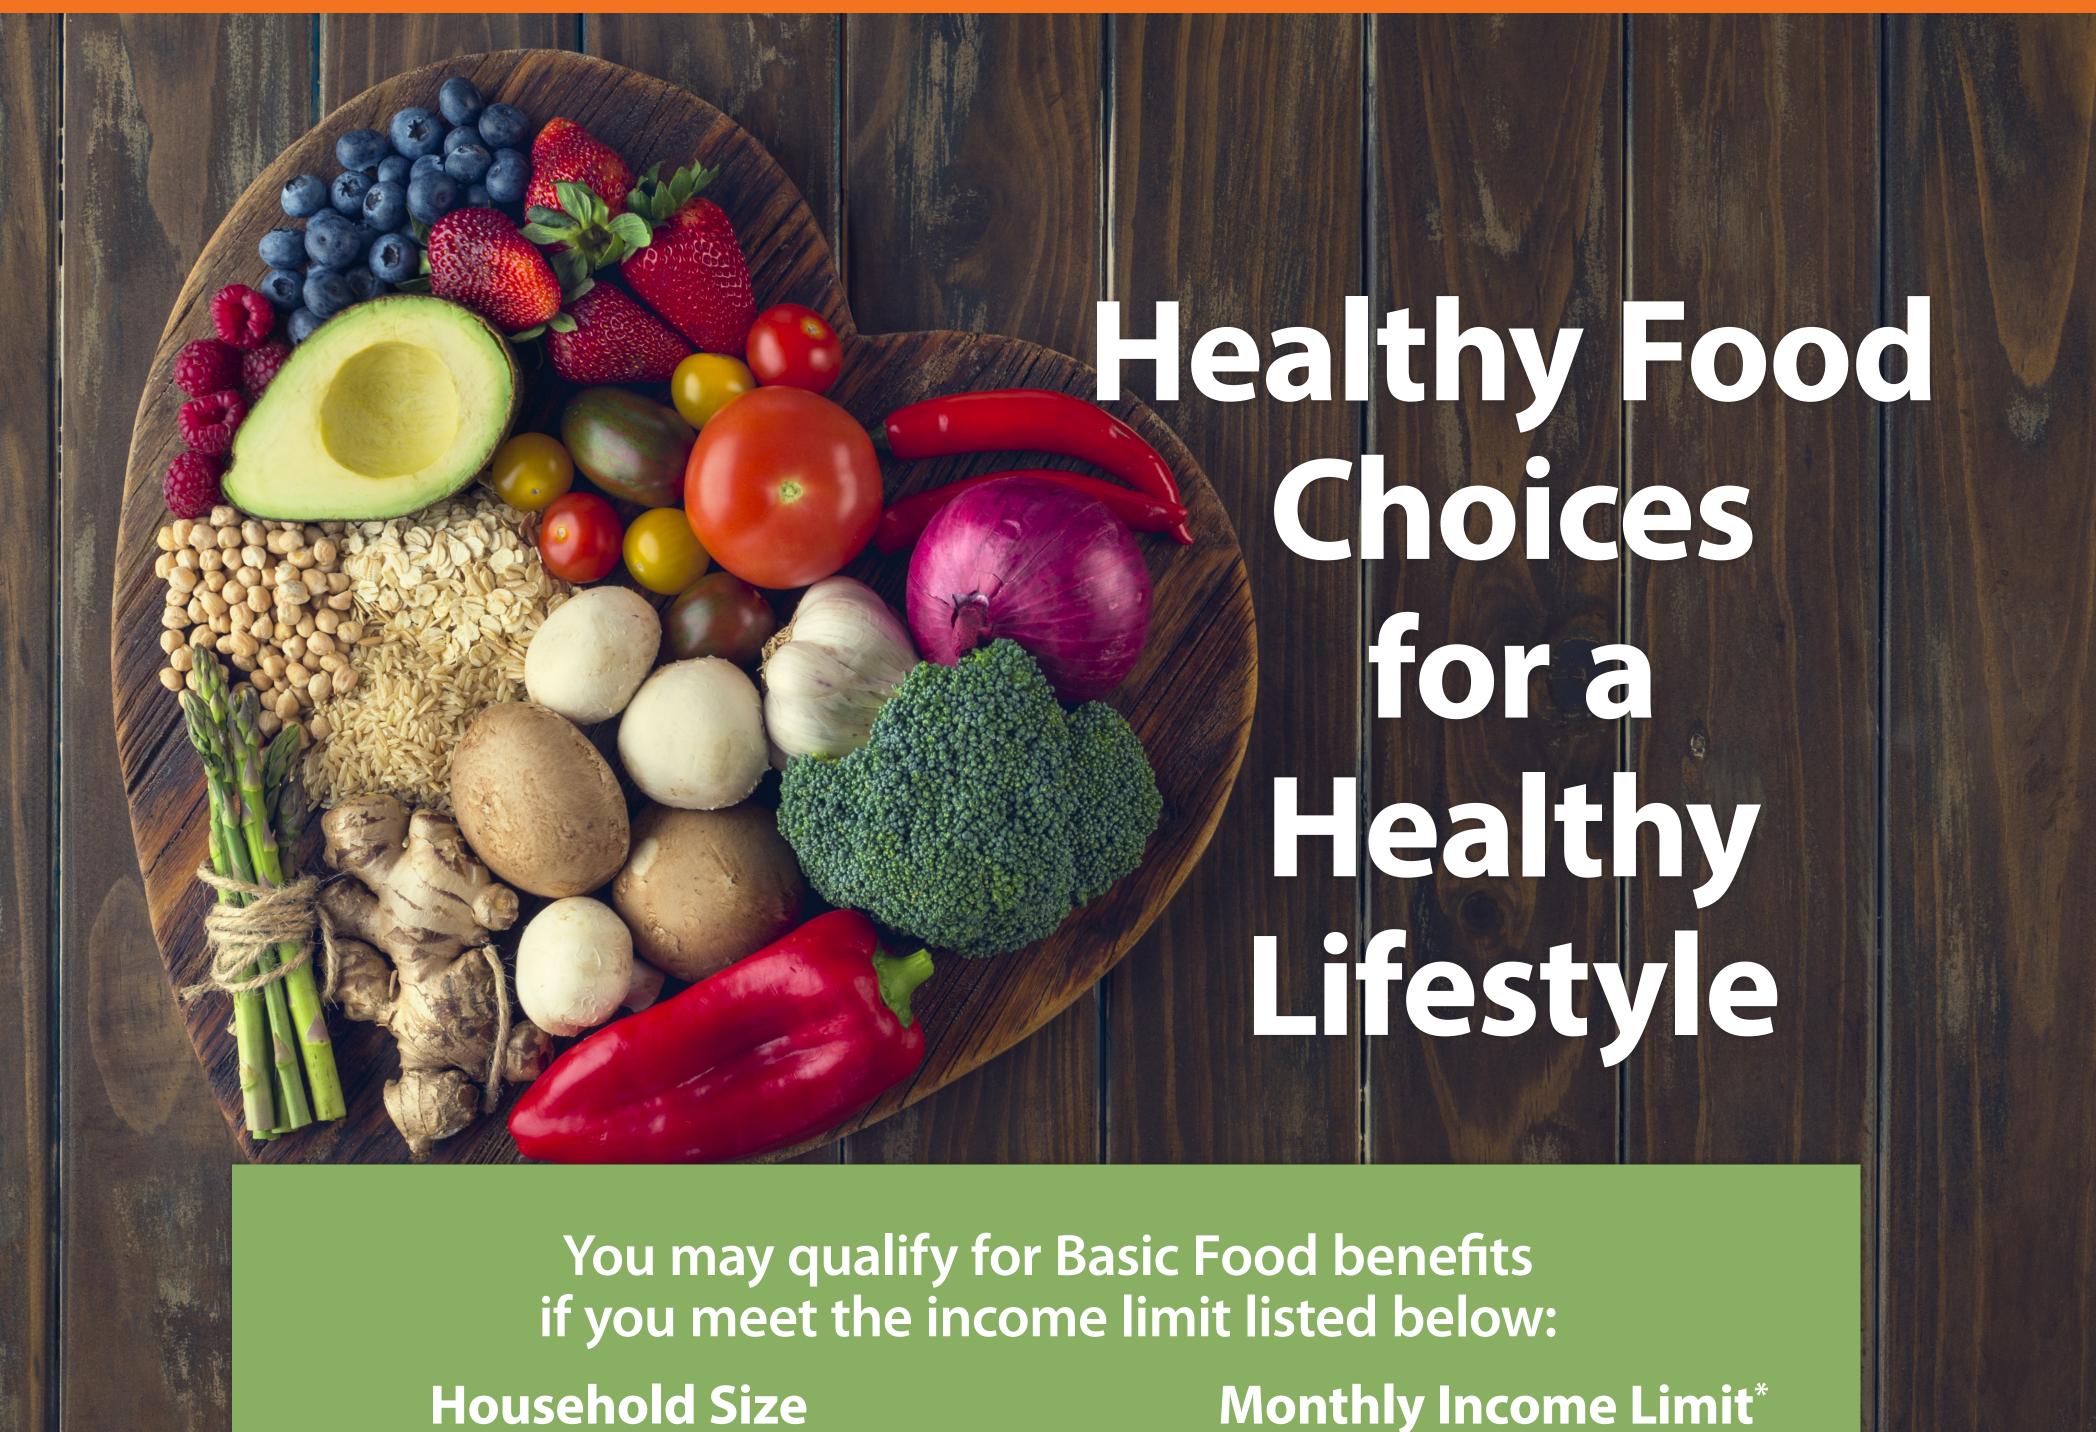

\*Amounts updated every April.

| 1 person  | \$2,510  |
|-----------|----------|
| 2 people  | \$3,407  |
| 3 people  | \$4,303  |
| 4 people  | \$5,200  |
| 5 people  | \$6,097  |
| 6 people  | \$6,993  |
| 7 people  | \$7,890  |
| 8 people  | \$8,787  |
| 9 people  | \$9,683  |
| 10 people | \$10,580 |