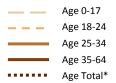

## Any Behavioral Health Treatment Need

#### INDICATOR

Proportion of Medicaid population having an indicator of Mental Illness Treatment Need and/or Substance Use Disorder Treatment Need in at least one month of the SFY or prior SFY. See Technical Notes for details.

#### SOURCE & POPULATION

DSHS Integrated Client Database. Population residing in geographic area as of June 30 of the year, with at least one month of Medicaid coverage in the year. Clients in multiple Medicaid subpopulations during the year are attributed to only one sub-population based on a hierarchy: Disabled, Classic Adult, Expansion Adult, and then Children. See Technical Notes for details.

|                            |       |       |       |        |          | /         |        |      |                                      |         |         |         |         |         |         |      |  |
|----------------------------|-------|-------|-------|--------|----------|-----------|--------|------|--------------------------------------|---------|---------|---------|---------|---------|---------|------|--|
|                            |       |       | Lewis | County | Medicaid | l Populat | tion   |      | Washington State Medicaid Population |         |         |         |         |         |         |      |  |
| STATE FISCAL YEAR          |       |       |       |        |          |           |        |      |                                      |         |         |         |         |         |         |      |  |
| by Medicaid Sub-Population | 2010  | 2011  | 2012  | 2013   | 2014     | 2015      | 2016   | 2017 | 2010                                 | 2011    | 2012    | 2013    | 2014    | 2015    | 2016    | 2017 |  |
| Medicaid-Disabled          | 73.2% | 74.3% | 73.2% | 71.8%  | 72.4%    | 72.7%     | 71.5%  |      | 71.7%                                | 72.4%   | 71.9%   | 71.3%   | 72.5%   | 70.4%   | 71.4%   |      |  |
| Persons w/Any BH Tx Need   | 1,694 | 1,798 | 1,831 | 1,822  | 1,702    | 1,424     | 1,376  |      | 89,594                               | 93,025  | 96,533  | 100,105 | 96,224  | 72,158  | 72,255  |      |  |
| Total persons              | 2,313 | 2,421 | 2,502 | 2,536  | 2,351    | 1,959     | 1,924  |      | 124,883                              | 128,515 | 134,310 | 140,423 | 132,693 | 102,517 | 101,262 |      |  |
| Medicaid-Classic Adults    | 46.1% | 47.7% | 45.7% | 46.3%  | 48.0%    | 51.4%     | 52.1%  |      | 40.8%                                | 41.9%   | 41.5%   | 41.1%   | 40.6%   | 43.3%   | 46.1%   |      |  |
| Persons w/Any BH Tx Need   | 1,507 | 1,602 | 1,522 | 1,507  | 1,597    | 1,667     | 1,624  |      | 76,388                               | 82,303  | 81,097  | 78,942  | 84,954  | 92,129  | 93,533  |      |  |
| Total persons              | 3,267 | 3,362 | 3,329 | 3,254  | 3,325    | 3,241     | 3,120  |      | 187,116                              | 196,466 | 195,423 | 192,285 | 209,200 | 212,897 | 202,682 |      |  |
| Medicaid-Expansion Adults  |       |       |       |        | 35.2%    | 43.7%     | 46.3%  |      |                                      |         |         |         | 29.1%   | 38.6%   | 42.5%   |      |  |
| Persons w/Any BH Tx Need   |       |       |       |        | 1,570    | 3,270     | 3,968  |      |                                      |         |         |         | 104,829 | 231,038 | 284,370 |      |  |
| Total persons              |       |       |       |        | 4,460    | 7,478     | 8,563  |      |                                      |         |         |         | 360,507 | 597,946 | 669,713 |      |  |
| Medicaid-Children          | 18.4% | 18.9% | 20.5% | 20.6%  | 20.0%    | 19.8%     | 20.3%  |      | 13.4%                                | 14.4%   | 15.0%   | 15.4%   | 15.2%   | 15.7%   | 16.3%   |      |  |
| Persons w/Any BH Tx Need   | 1,663 | 1,789 | 1,968 | 1,978  | 1,962    | 1,994     | 2,131  |      | 83,673                               | 94,115  | 100,200 | 104,001 | 108,081 | 114,930 | 124,496 |      |  |
| Total persons              | 9,052 | 9,471 | 9,595 | 9,607  | 9,828    | 10,076    | 10,503 |      | 622,410                              | 654,270 | 667,876 | 675,849 | 709,246 | 733,269 | 764,990 |      |  |