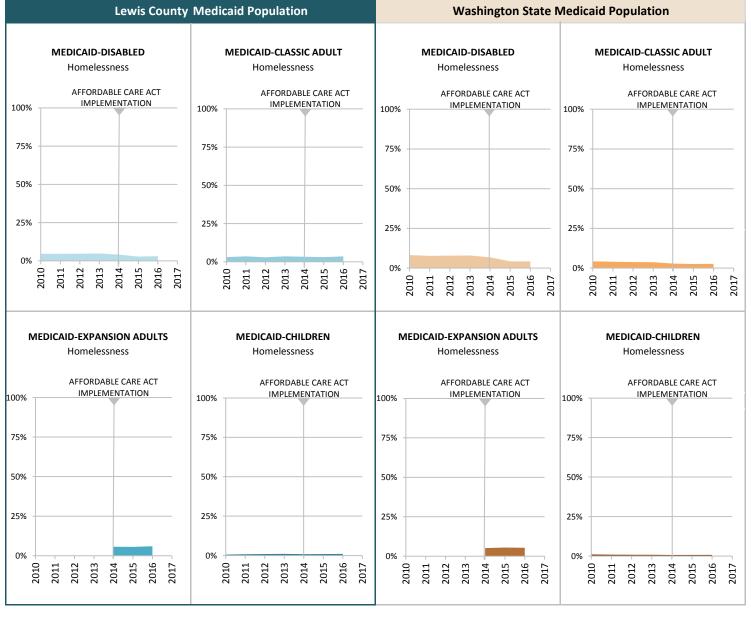

## Any Behavioral Health Treatment Need

#### INDICATOR

Proportion of Medicaid population having an indicator of Mental Illness Treatment Need and/or Substance Use Disorder Treatment Need in at least one month of the SFY or prior SFY. See Technical Notes for details.

#### SOURCE & POPULATION

DSHS Integrated Client Database. Population residing in geographic area as of June 30 of the year, with at least one month of Medicaid coverage in the year. Clients in multiple Medicaid subpopulations during the year are attributed to only one sub-population based on a hierarchy: Disabled, Classic Adult, Expansion Adult, and then Children. See Technical Notes for details.