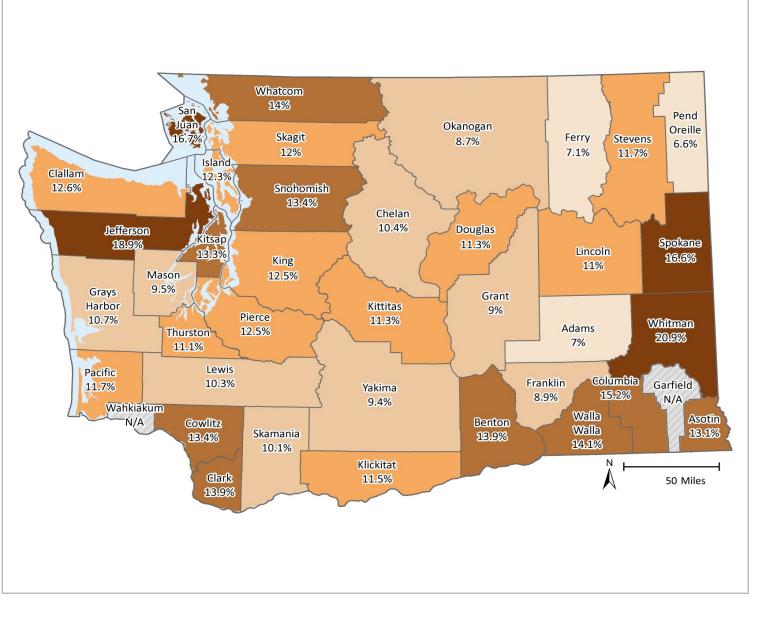

## Any Behavioral Health Treatment Need

#### INDICATOR

Proportion of Medicaid population having an indicator of Mental Illness Treatment Need and/or Substance Use Disorder Treatment Need in at least one month of the SFY or prior SFY. See Technical Notes for details.

#### SOURCE & POPULATION

DSHS Integrated Client Database. Population residing in geographic area as of June 30 of the year, with at least one month of Medicaid coverage in the year. Clients in multiple Medicaid subpopulations during the year are attributed to only one sub-population based on a hierarchy: Disabled, Classic Adult, Expansion Adult, and then Children. See Technical Notes for details.