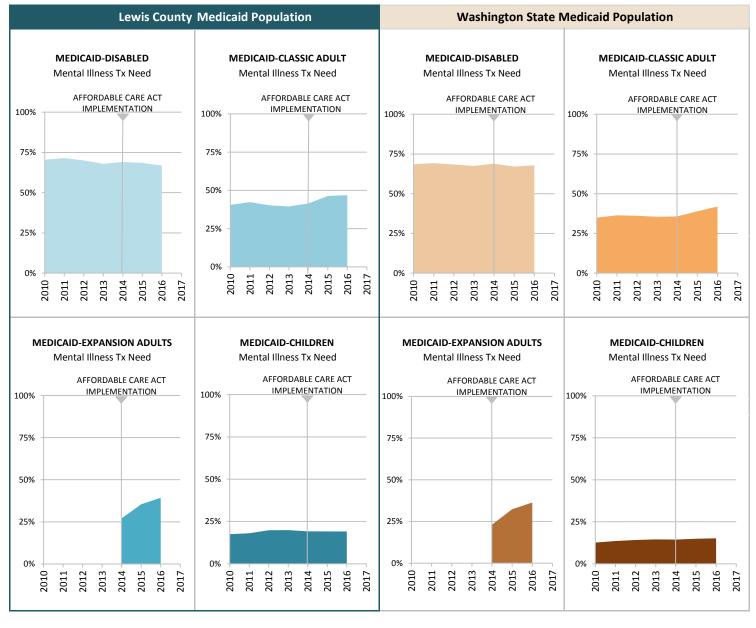

#### INDICATOR

Proportion of Medicaid population having an indicator of Mental Illness Treatment Need and/or Substance Use Disorder Treatment Need in at least one month of the SFY or prior SFY. See Technical Notes for details.

#### SOURCE & POPULATION

DSHS Integrated Client Database. Population residing in geographic area as of June 30 of the year, with at least one month of Medicaid coverage in the year. Clients in multiple Medicaid subpopulations during the year are attributed to only one sub-population based on a hierarchy: Disabled, Classic Adult, Expansion Adult, and then Children. See Technical Notes for details.

|                            |       |       |       |        |          | /         |        |      |                                      |         |         |         |         |         |         |      |  |
|----------------------------|-------|-------|-------|--------|----------|-----------|--------|------|--------------------------------------|---------|---------|---------|---------|---------|---------|------|--|
|                            |       |       | Lewis | County | Medicaid | l Populat | tion   |      | Washington State Medicaid Population |         |         |         |         |         |         |      |  |
| STATE FISCAL YEAR          |       |       |       |        |          |           |        |      |                                      |         |         |         |         |         |         |      |  |
| by Medicaid Sub-Population | 2010  | 2011  | 2012  | 2013   | 2014     | 2015      | 2016   | 2017 | 2010                                 | 2011    | 2012    | 2013    | 2014    | 2015    | 2016    | 2017 |  |
| Medicaid-Disabled          | 73.2% | 74.3% | 73.2% | 71.8%  | 72.4%    | 72.7%     | 71.5%  |      | 71.7%                                | 72.4%   | 71.9%   | 71.3%   | 72.5%   | 70.4%   | 71.4%   |      |  |
| Persons w/Any BH Tx Need   | 1,694 | 1,798 | 1,831 | 1,822  | 1,702    | 1,424     | 1,376  |      | 89,594                               | 93,025  | 96,533  | 100,105 | 96,224  | 72,158  | 72,255  |      |  |
| Total persons              | 2,313 | 2,421 | 2,502 | 2,536  | 2,351    | 1,959     | 1,924  |      | 124,883                              | 128,515 | 134,310 | 140,423 | 132,693 | 102,517 | 101,262 |      |  |
| Medicaid-Classic Adults    | 46.1% | 47.7% | 45.7% | 46.3%  | 48.0%    | 51.4%     | 52.1%  |      | 40.8%                                | 41.9%   | 41.5%   | 41.1%   | 40.6%   | 43.3%   | 46.1%   |      |  |
| Persons w/Any BH Tx Need   | 1,507 | 1,602 | 1,522 | 1,507  | 1,597    | 1,667     | 1,624  |      | 76,388                               | 82,303  | 81,097  | 78,942  | 84,954  | 92,129  | 93,533  |      |  |
| Total persons              | 3,267 | 3,362 | 3,329 | 3,254  | 3,325    | 3,241     | 3,120  |      | 187,116                              | 196,466 | 195,423 | 192,285 | 209,200 | 212,897 | 202,682 |      |  |
| Medicaid-Expansion Adults  |       |       |       |        | 35.2%    | 43.7%     | 46.3%  |      |                                      |         |         |         | 29.1%   | 38.6%   | 42.5%   |      |  |
| Persons w/Any BH Tx Need   |       |       |       |        | 1,570    | 3,270     | 3,968  |      |                                      |         |         |         | 104,829 | 231,038 | 284,370 |      |  |
| Total persons              |       |       |       |        | 4,460    | 7,478     | 8,563  |      |                                      |         |         |         | 360,507 | 597,946 | 669,713 |      |  |
| Medicaid-Children          | 18.4% | 18.9% | 20.5% | 20.6%  | 20.0%    | 19.8%     | 20.3%  |      | 13.4%                                | 14.4%   | 15.0%   | 15.4%   | 15.2%   | 15.7%   | 16.3%   |      |  |
| Persons w/Any BH Tx Need   | 1,663 | 1,789 | 1,968 | 1,978  | 1,962    | 1,994     | 2,131  |      | 83,673                               | 94,115  | 100,200 | 104,001 | 108,081 | 114,930 | 124,496 |      |  |
| Total persons              | 9,052 | 9,471 | 9,595 | 9,607  | 9,828    | 10,076    | 10,503 |      | 622,410                              | 654,270 | 667,876 | 675,849 | 709,246 | 733,269 | 764,990 |      |  |