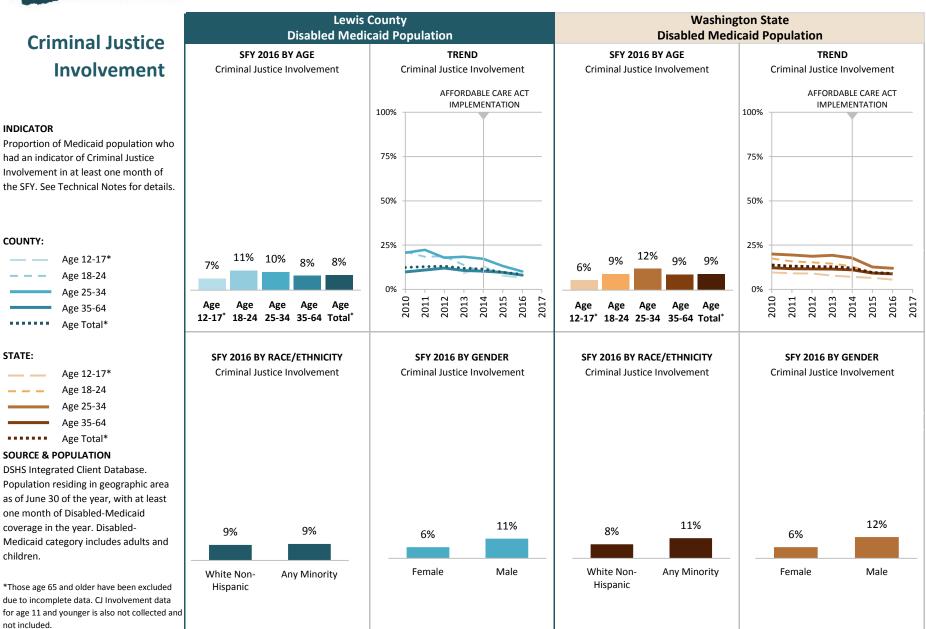

## Any Behavioral Health Treatment Need

#### INDICATOR

Proportion of Medicaid population having an indicator of Mental Illness Treatment Need and/or Substance Use Disorder Treatment Need in at least one month of the SFY or prior SFY. See Technical Notes for details.

#### SOURCE & POPULATION

DSHS Integrated Client Database. Population residing in geographic area as of June 30 of the year, with at least one month of Medicaid coverage in the year. Clients in multiple Medicaid subpopulations during the year are attributed to only one sub-population based on a hierarchy: Disabled, Classic Adult, Expansion Adult, and then Children. See Technical Notes for details.