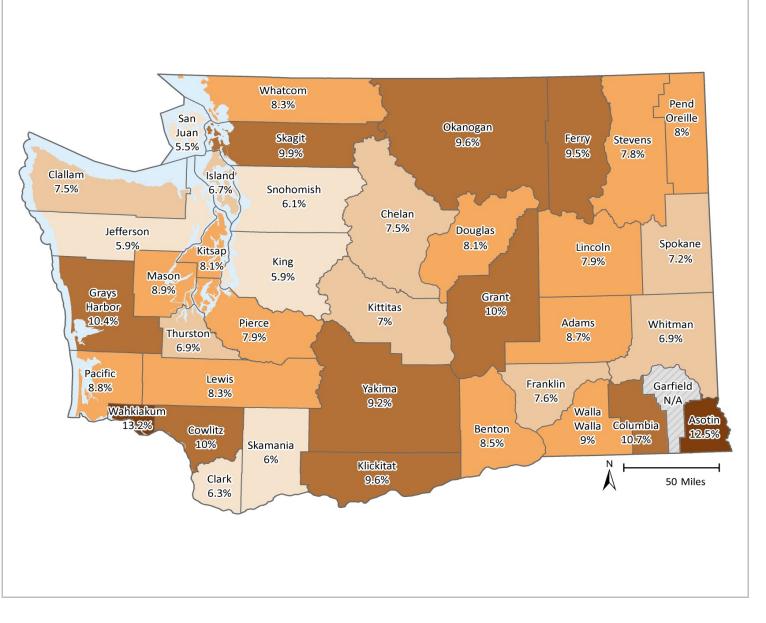

### SUPPORTING TABLES | Criminal Justice Involvement



# **Criminal Justice Involvement Rates**

Among Medicaid-Classic Adults, by County

# SFY 2016

#### INDICATOR

Proportion of Medicaid population who had an indicator of Criminal Justice Involvement in at least one month of the SFY. See Technical Notes for details.

#### Percent of Medicaid-Classic Adults with Criminal Justice Involvement



#### SOURCE & POPULATION

DSHS Integrated Client Database. Population residing in geographic area as of June 30 of the year, with at least one month of Classic Adult-Medicaid coverage in the year. Classic Adult-Medicaid does not include children.

\*Those age 65 and older have been excluded due to incomplete data. CJ Involvement data for age 11 and younger is also not collected and not included.





### Behavioral Health Treatment Needs and Outcomes



|                                         |                                                     |      | 0011 |      |              |       |       |      | Washington State                    |      |      |      |         |         |         |      |  |
|-----------------------------------------|-----------------------------------------------------|------|------|------|--------------|-------|-------|------|-------------------------------------|------|------|------|---------|---------|---------|------|--|
|                                         | Lewis County<br>Expansion Adult Medicaid Population |      |      |      |              |       |       |      | Expansion Adult Medicaid Population |      |      |      |         |