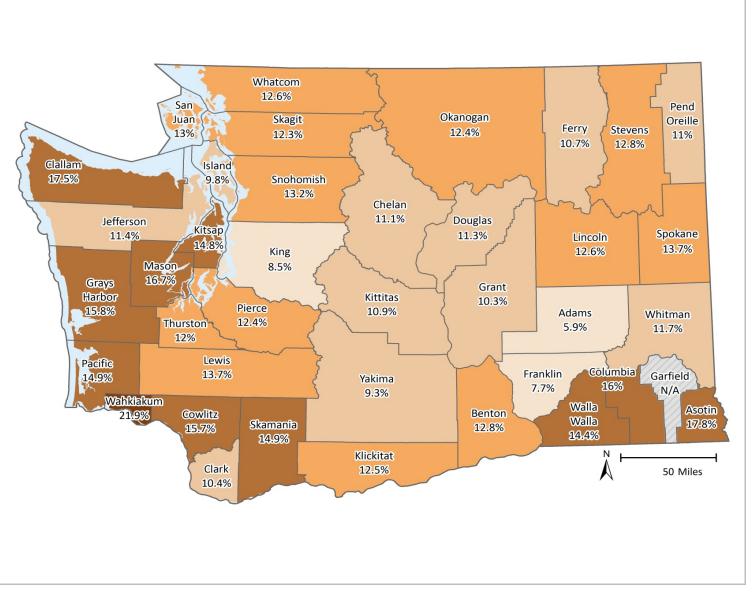

## Any Behavioral Health Treatment Need

#### INDICATOR

Proportion of Medicaid population having an indicator of Mental Illness Treatment Need and/or Substance Use Disorder Treatment Need in at least one month of the SFY or prior SFY. See Technical Notes for details.

#### SOURCE & POPULATION

DSHS Integrated Client Database. Population residing in geographic area as of June 30 of the year, with at least one month of Medicaid coverage in the year. Clients in multiple Medicaid subpopulations during the year are attributed to only one sub-population based on a hierarchy: Disabled, Classic Adult, Expansion Adult, and then Children. See Technical Notes for details.