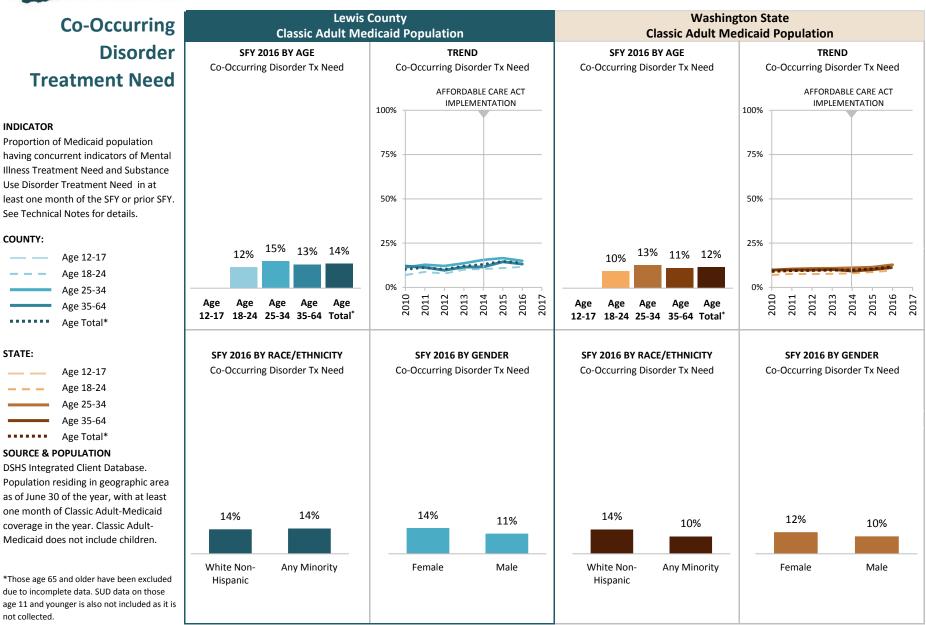

#### INDICATOR

Proportion of Medicaid population having an indicator of Mental Illness Treatment Need and/or Substance Use Disorder Treatment Need in at least one month of the SFY or prior SFY. See Technical Notes for details.

#### SOURCE & POPULATION

DSHS Integrated Client Database. Population residing in geographic area as of June 30 of the year, with at least one month of Medicaid coverage in the year. Clients in multiple Medicaid subpopulations during the year are attributed to only one sub-population based on a hierarchy: Disabled, Classic Adult, Expansion Adult, and then Children. See Technical Notes for details.