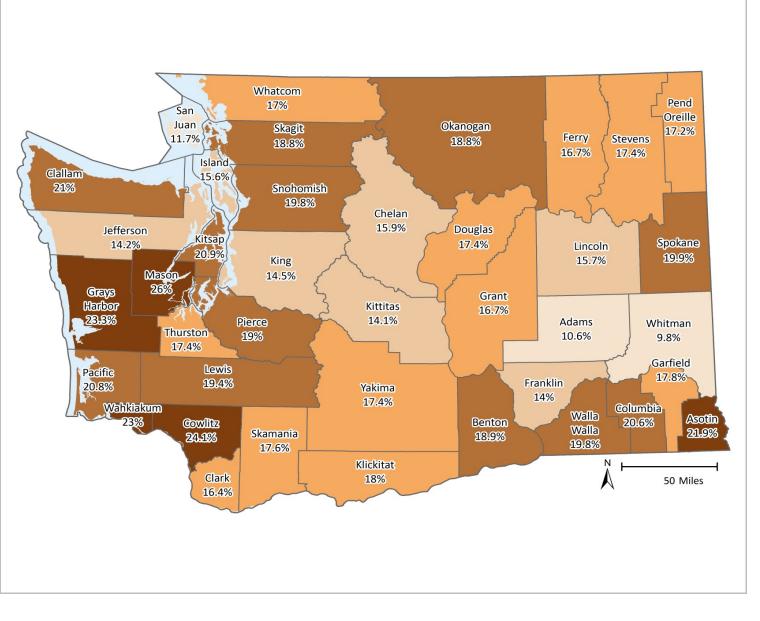

Substance Use Disorder Treatment Need Rates

Among Medicaid-Expansion Adults, by County

**MARCH 2017** 

# SFY 2016

#### INDICATOR

Proportion of Medicaid population who had at least one indicator of a Substance Use Disorder Tx Need within the SFY or the prior SFY. See Technical Notes for details.

#### Percent of Medicaid-Expansion Adults with Substance Use Disorder Tx Need



#### SOURCE & POPULATION

DSHS Integrated Client Database. Population residing in geographic area as of June 30 of the year, with at least one month of Expansion Adult-Medicaid coverage in the year. The Expansion Adult Medicaid coverage category excludes children.

\*Those age 65 and older have been excluded due to incomplete data. SUD data on those age 11 and younger is also not included as it is not collected.





#### Behavioral Health Treatment Needs and Outcomes

MARCH 2017



|                                      |       | SUPP  | ORTIN |         |              | bstance | e Use D | isorde | r Treati | ment N  |         |          |           |         |         |      |
|--------------------------------------|-------|-------|-------|---------|--------------|---------|---------|--------|----------|---------|---------|----------|-----------|---------|---------|------|
|                                      |       |       |       | Lewis C | County       |         |         |        |          |         | V       | Vashingt | on State  |         |         |      |
|                                      |       |       | Child | Medicai | d Popula     | tion    |         |        |          |