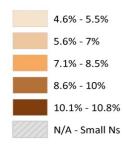

| 56,603          | 58,414  | 61,776       | 65,594       | 62,069          | 45,905      | 45,684      |      |
| -                                       |       |       |         |              |          |         |          |       |                 |         |              |              |                 |             |             |      |

### SUPPORTING TABLES | Criminal Justice Involvement



# **Criminal Justice Involvement Rates**

Among Medicaid-Disabled Youth and Adults, by County

#### **MARCH 2017**

# **SFY 2016**

#### INDICATOR

Proportion of Medicaid population who had an indicator of Criminal Justice Involvement in at least one month of the SFY. See Technical Notes for details.

### Percent of Medicaid-Disabled Youth and Adults with Criminal Justice Involvement



#### SOURCE & POPULATION

DSHS Integrated Client Database. Population residing in geographic area as of June 30 of the year, with at least one month of Disabled-Medicaid coverage in the year. Disabled-Medicaid category includes adults and children.

\*Those age 65 and older have been excluded due to incomplete data. CJ Involvement data for age 11 and younger is also not collected and not included.





### Behavioral Health Treatment Needs and Outcomes

MARCH 2017



|                                           |       |       | 501 P      | Lewis C  |       |          | initial Ju |      | IVOIVEII | icitt   | V          | Vashingt | on State  |         |         |      |
|-------------------------------------------|-------|-------|------------|----------|-------|----------|------------|