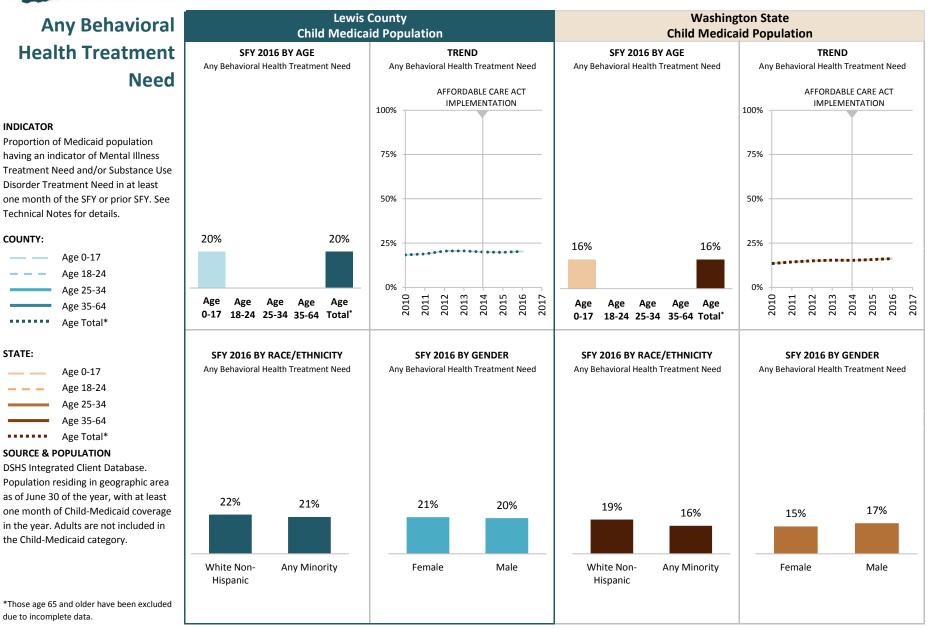

## Any Behavioral Health Treatment Need

#### INDICATOR

Proportion of Medicaid population having an indicator of Mental Illness Treatment Need and/or Substance Use Disorder Treatment Need in at least one month of the SFY or prior SFY. See Technical Notes for details.

#### SOURCE & POPULATION

DSHS Integrated Client Database. Population residing in geographic area as of June 30 of the year, with at least one month of Medicaid coverage in the year. Clients in multiple Medicaid subpopulations during the year are attributed to only one sub-population based on a hierarchy: Disabled, Classic Adult, Expansion Adult, and then Children. See Technical Notes for details.