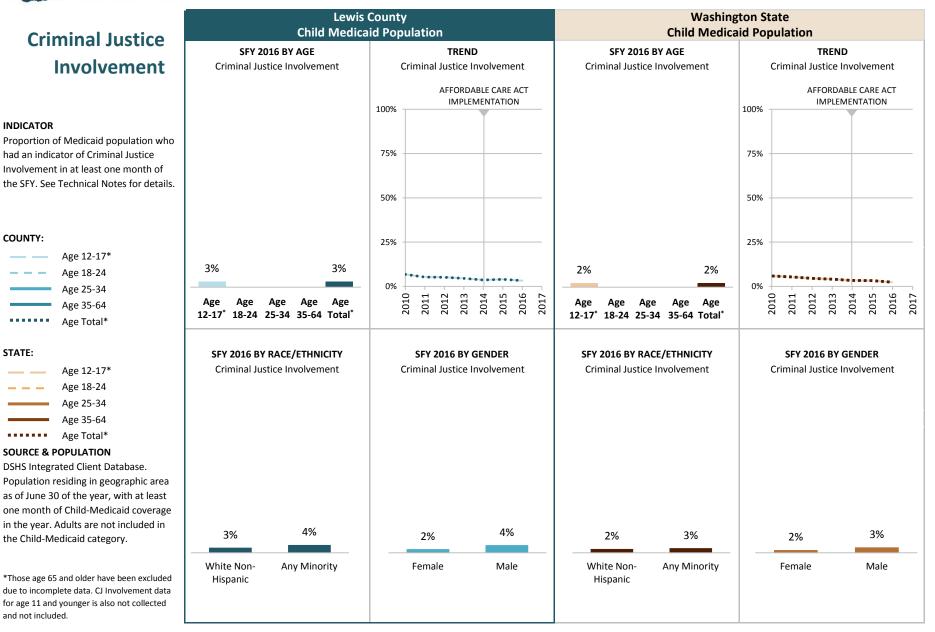

by County

**MARCH 2017** 

# **SFY 2016**

#### INDICATOR

Proportion of Medicaid population who had an indicator of Criminal Justice Involvement in at least one month of the SFY. See Technical Notes for details.

#### Percent of Medicaid-Expansion Adults with Criminal Justice Involvement



#### SOURCE & POPULATION

DSHS Integrated Client Database. Population residing in geographic area as of June 30 of the year, with at least one month of Expansion Adult-Medicaid coverage in the year. The Expansion Adult Medicaid coverage category excludes children.

\*Those age 65 and older have been excluded due to incomplete data. CJ Involvement data for age 11 and younger is also not collected and not included.





STATE:

# **Lewis County**

### **Behavioral Health Treatment Needs and Outcomes**



**MARCH 2017** 

|                                         |                           |       | SOPP  |         |       | S     | ninal Ju | stice I | nvolver          | nent                      |         |         |         |         |         |      |  |  |  |
|-----------------------------------------|---------------------------|-------|-------|---------|-------|-------|----------|---------|------------------|---------------------------|---------|---------|---------|---------|---------|------|--|--|--|
|                                         |                           |       |       | Lewis C |       |       |          |         | Washington State |                           |         |         |         |         |         |      |  |  |  |
|