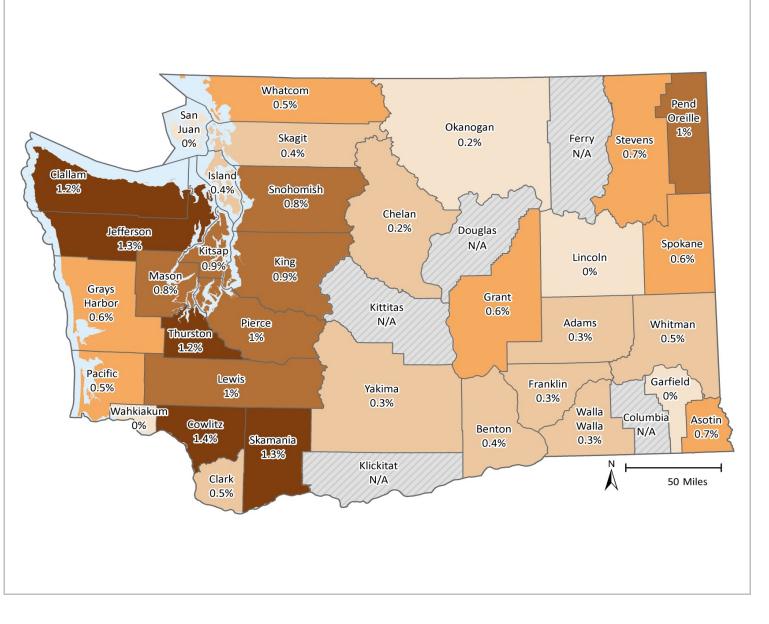

| 3,380                |      | 314,940     | 331,400     | 220,010                                                           | 342,993              | 559,929                | 372,207     | 300,323              |      |  |  |  |



## **Homelessness Rates**

Among Medicaid-Children, by County

### SFY 2016

### INDICATOR

Proportion of Medicaid population who were homeless without housing, in a Battered Spouse Shelter, or in an Emergency Housing Shelter in at least one month of the SFY.

# Percent of Medicaid-Children with Homelessness



#### SOURCE & POPULATION

DSHS Integrated Client Database. Population residing in geographic area as of June 30 of the year, with at least one month of Child-Medicaid coverage in the year. Adults are not included in the Child-Medicaid category.



**Back to Contents** 



# **Lewis County**

**Behavioral Health Treatment Needs and Outcomes** 

**MARCH 2017** 

### **TECHNICAL NOTES**

### **Medicaid Population Definitions and Limitations**

The population used for this report consists of children, youth, and adults, ages 0-64, who had at least one month of medical coverage under Title XIX of Medicaid during the state fiscal year (SFY). Two aspects of the population are worth noting.

**1)** Limitations on Medicare Data Use: Those ages 65 and older were excluded from the analysis because they are primarily on Medicare and Medicare data was unavailable for purposes of this analytical project. It was thus impossible to provide an accurate description of the 65 and older population.

**2)** ACA Expansion: The time series element of th