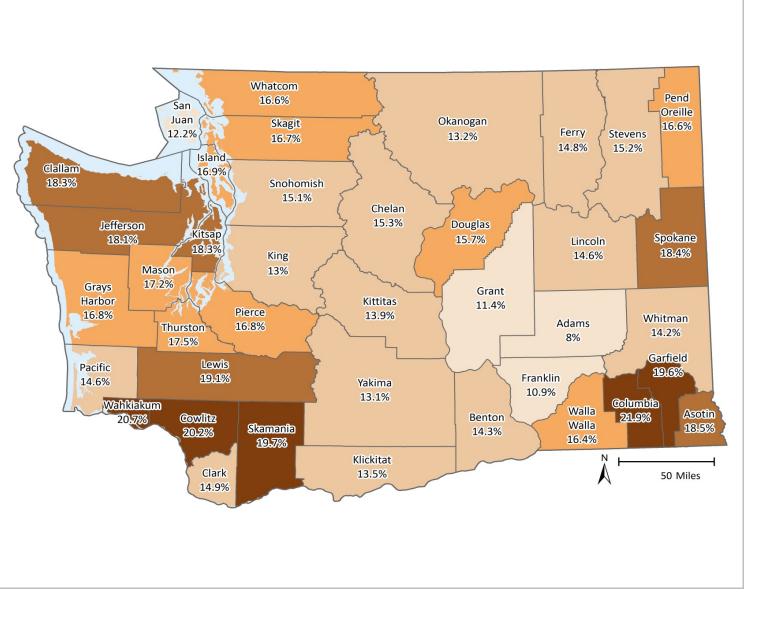

## Any Behavioral Health Treatment Need

#### INDICATOR

Proportion of Medicaid population having an indicator of Mental Illness Treatment Need and/or Substance Use Disorder Treatment Need in at least one month of the SFY or prior SFY. See Technical Notes for details.

#### SOURCE & POPULATION

DSHS Integrated Client Database. Population residing in geographic area as of June 30 of the year, with at least one month of Medicaid coverage in the year. Clients in multiple Medicaid subpopulations during the year are attributed to only one sub-population based on a hierarchy: Disabled, Classic Adult, Expansion Adult, and then Children. See Technical Notes for details.