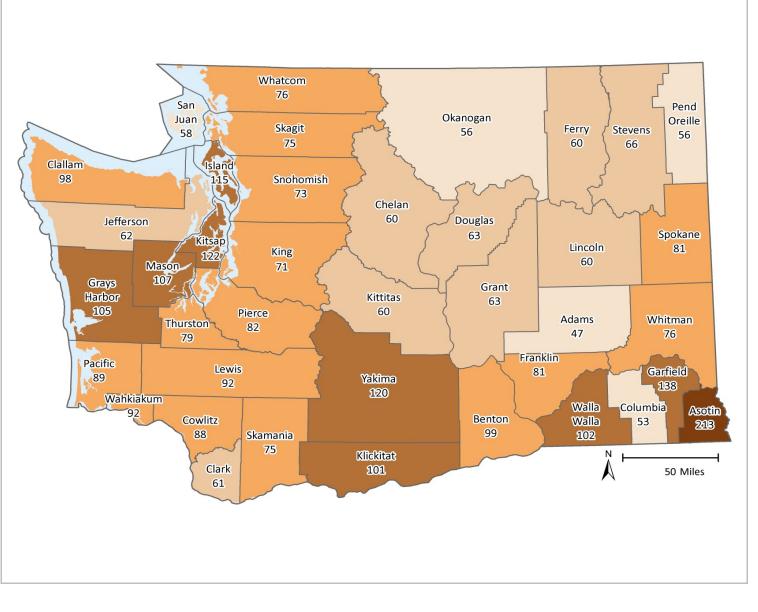

## Any Behavioral Health Treatment Need

#### INDICATOR

Proportion of Medicaid population having an indicator of Mental Illness Treatment Need and/or Substance Use Disorder Treatment Need in at least one month of the SFY or prior SFY. See Technical Notes for details.

#### SOURCE & POPULATION

DSHS Integrated Client Database. Population residing in geographic area as of June 30 of the year, with at least one month of Medicaid coverage in the year. Clients in multiple Medicaid subpopulations during the year are attributed to only one sub-population based on a hierarchy: Disabled, Classic Adult, Expansion Adult, and then Children. See Technical Notes for details.