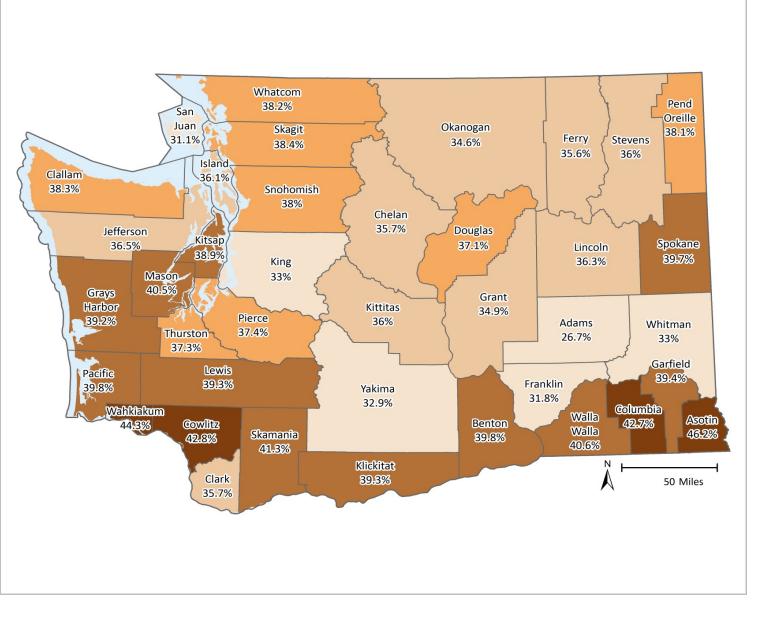

## Any Behavioral Health Treatment Need

#### INDICATOR

Proportion of Medicaid population having an indicator of Mental Illness Treatment Need and/or Substance Use Disorder Treatment Need in at least one month of the SFY or prior SFY. See Technical Notes for details.

#### SOURCE & POPULATION

DSHS Integrated Client Database. Population residing in geographic area as of June 30 of the year, with at least one month of Medicaid coverage in the year. Clients in multiple Medicaid subpopulations during the year are attributed to only one sub-population based on a hierarchy: Disabled, Classic Adult, Expansion Adult, and then Children. See Technical Notes for details.