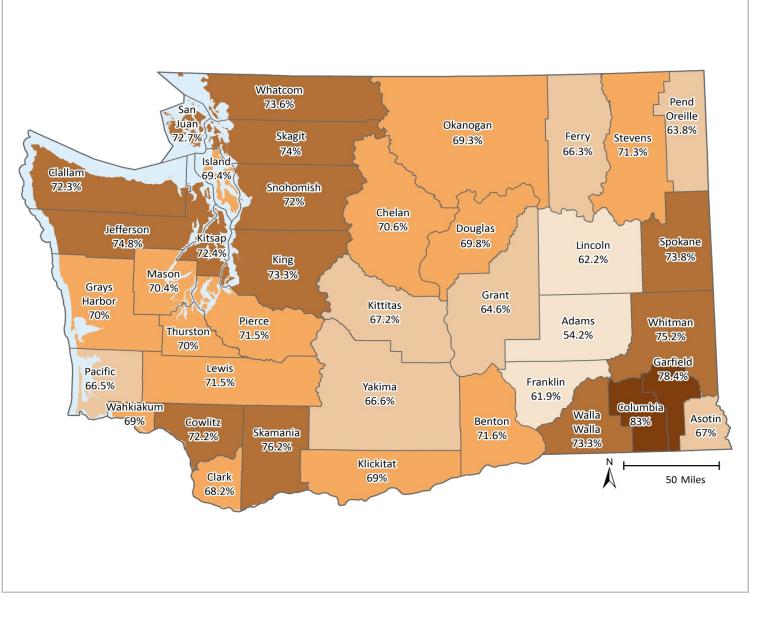

## Any Behavioral Health Treatment Need

#### INDICATOR

Proportion of Medicaid population having an indicator of Mental Illness Treatment Need and/or Substance Use Disorder Treatment Need in at least one month of the SFY or prior SFY. See Technical Notes for details.

#### SOURCE & POPULATION

DSHS Integrated Client Database. Population residing in geographic area as of June 30 of the year, with at least one month of Medicaid coverage in the year. Clients in multiple Medicaid subpopulations during the year are attributed to only one sub-population based on a hierarchy: Disabled, Classic Adult, Expansion Adult, and then Children. See Technical Notes for details.

|                            |       |       |       |        |          | /         |        |      |                                      |         |         |         |         |         |         |      |  |
|----------------------------|-------|-------|-------|--------|----------|-----------|--------|------|--------------------------------------|---------|---------|---------|---------|---------|---------|------|--|
|                            |       |       | Lewis | County | Medicaid | l Populat | tion   |      | Washington State Medicaid Population |         |         |         |         |         |         |      |  |
| STATE FISCAL YEAR          |       |       |       |        |          |           |        |      |                                      |         |         |         |         |         |         |      |  |
| by Medicaid Sub-Population | 2010  | 2011  | 2012  | 2013   | 2014     | 2015      | 2016   | 2017 | 2010                                 | 2011    | 2012    | 2013    | 2014    | 2015    | 2016    | 2017 |  |
| Medicaid-Disabled          | 73.2% | 74.3% | 73.2% | 71.8%  | 72.4%    | 72.7%     | 71.5%  |      | 71.7%                                | 72.4%   | 71.9%   | 71.3%   | 72.5%   | 70.4%   | 71.4%   |      |  |
| Persons w/Any BH Tx Need   | 1,694 | 1,798 | 1,831 | 1,822  | 1,702    | 1,424     | 1,376  |      | 89,594                               | 93,025  | 96,533  | 100,105 | 96,224  | 72,158  | 72,255  |      |  |
| Total persons              | 2,313 | 2,421 | 2,502 | 2,536  | 2,351    | 1,959     | 1,924  |      | 124,883                              | 128,515 | 134,310 | 140,423 | 132,693 | 102,517 | 101,262 |      |  |
| Medicaid-Classic Adults    | 46.1% | 47.7% | 45.7% | 46.3%  | 48.0%    | 51.4%     | 52.1%  |      | 40.8%                                | 41.9%   | 41.5%   | 41.1%   | 40.6%   | 43.3%   | 46.1%   |      |  |
| Persons w/Any BH Tx Need   | 1,507 | 1,602 | 1,522 | 1,507  | 1,597    | 1,667     | 1,624  |      | 76,388                               | 82,303  | 81,097  | 78,942  | 84,954  | 92,129  | 93,533  |      |  |
| Total persons              | 3,267 | 3,362 | 3,329 | 3,254  | 3,325    | 3,241     | 3,120  |      | 187,116                              | 196,466 | 195,423 | 192,285 | 209,200 | 212,897 | 202,682 |      |  |
| Medicaid-Expansion Adults  |       |       |       |        | 35.2%    | 43.7%     | 46.3%  |      |                                      |         |         |         | 29.1%   | 38.6%   | 42.5%   |      |  |
| Persons w/Any BH Tx Need   |       |       |       |        | 1,570    | 3,270     | 3,968  |      |                                      |         |         |         | 104,829 | 231,038 | 284,370 |      |  |
| Total persons              |       |       |       |        | 4,460    | 7,478     | 8,563  |      |                                      |         |         |         | 360,507 | 597,946 | 669,713 |      |  |
| Medicaid-Children          | 18.4% | 18.9% | 20.5% | 20.6%  | 20.0%    | 19.8%     | 20.3%  |      | 13.4%                                | 14.4%   | 15.0%   | 15.4%   | 15.2%   | 15.7%   | 16.3%   |      |  |
| Persons w/Any BH Tx Need   | 1,663 | 1,789 | 1,968 | 1,978  | 1,962    | 1,994     | 2,131  |      | 83,673                               | 94,115  | 100,200 | 104,001 | 108,081 | 114,930 | 124,496 |      |  |
| Total persons              | 9,052 | 9,471 | 9,595 | 9,607  | 9,828    | 10,076    | 10,503 |      | 622,410                              | 654,270 | 667,876 | 675,849 | 709,246 | 733,269 | 764,990 |      |  |