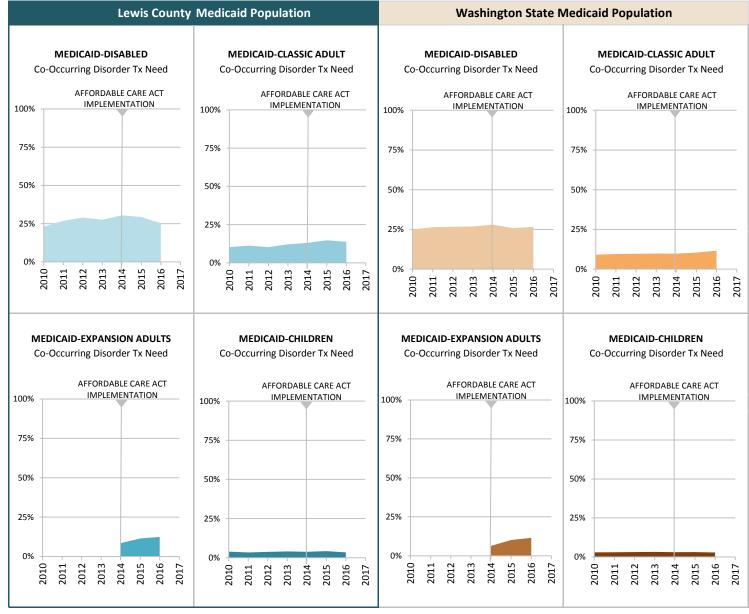

#### SOURCE & POPULATION

DSHS Integrated Client Database. Population residing in geographic area as of June 30 of the year, with at least one month of Classic Adult-Medicaid coverage in the year. Classic Adult-Medicaid does not include children.