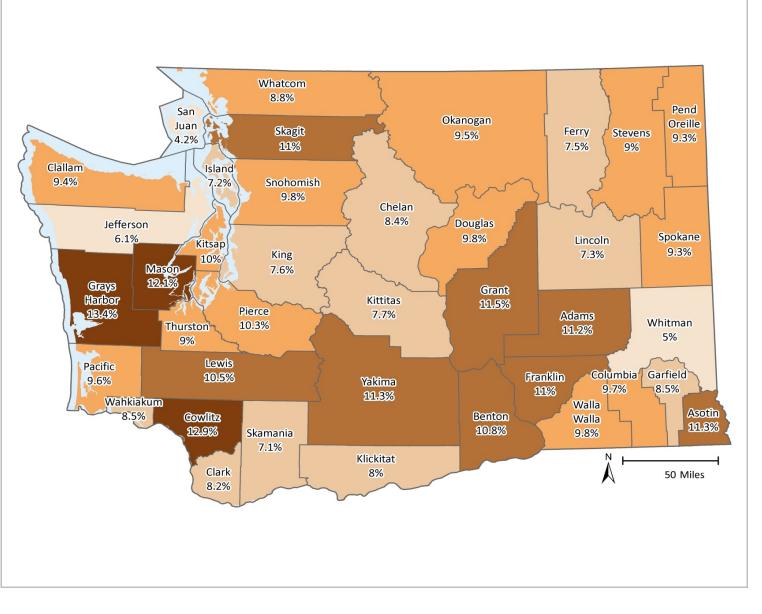

## Any Behavioral Health Treatment Need

#### INDICATOR

Proportion of Medicaid population having an indicator of Mental Illness Treatment Need and/or Substance Use Disorder Treatment Need in at least one month of the SFY or prior SFY. See Technical Notes for details.

#### SOURCE & POPULATION

DSHS Integrated Client Database. Population residing in geographic area as of June 30 of the year, with at least one month of Medicaid coverage in the year. Clients in multiple Medicaid subpopulations during the year are attributed to only one sub-population based on a hierarchy: Disabled, Classic Adult, Expansion Adult, and then Children. See Technical Notes for details.