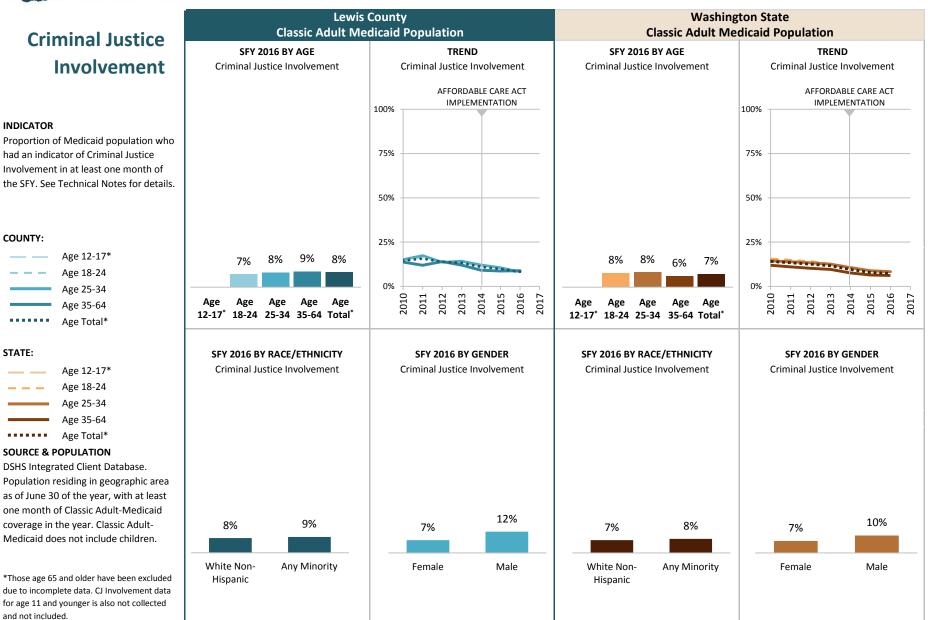

abled Youth and Adults, by County

#### **MARCH 2017**

# **SFY 2016**

#### INDICATOR

Proportion of Medicaid population who had an indicator of Criminal Justice Involvement in at least one month of the SFY. See Technical Notes for details.

### Percent of Medicaid-Disabled Youth and Adults with Criminal Justice Involvement



#### SOURCE & POPULATION

DSHS Integrated Client Database. Population residing in geographic area as of June 30 of the year, with at least one month of Disabled-Medicaid coverage in the year. Disabled-Medicaid category includes adults and children.

\*Those age 65 and older have been excluded due to incomplete data. CJ Involvement data for age 11 and younger is also not collected and not included.





### Behavioral Health Treatment Needs and Outcomes

MARCH 2017



|                                           |       |       | 501 P      | Lewis C  |       |          | initial Ju |      | IVOIVEII | icitt   | V          | Vashingt | on State  |         |         |      |
|-------------------------------------------|-------|-------|------------|----------|-------|----------|------------|------|----------|---------|------------|----------|-----------|---------|---------|------|
|                                           |       |       | Classic Ac |          |       | nulation |            |      |          |         |            | -        | icaid Pop | ulation |         |      |
| STATE FISCAL YEAR                         |       | (     |            | aunt med |       | pulation |            |      |          | Ľ       | LIASSIC AC | unt wied | i