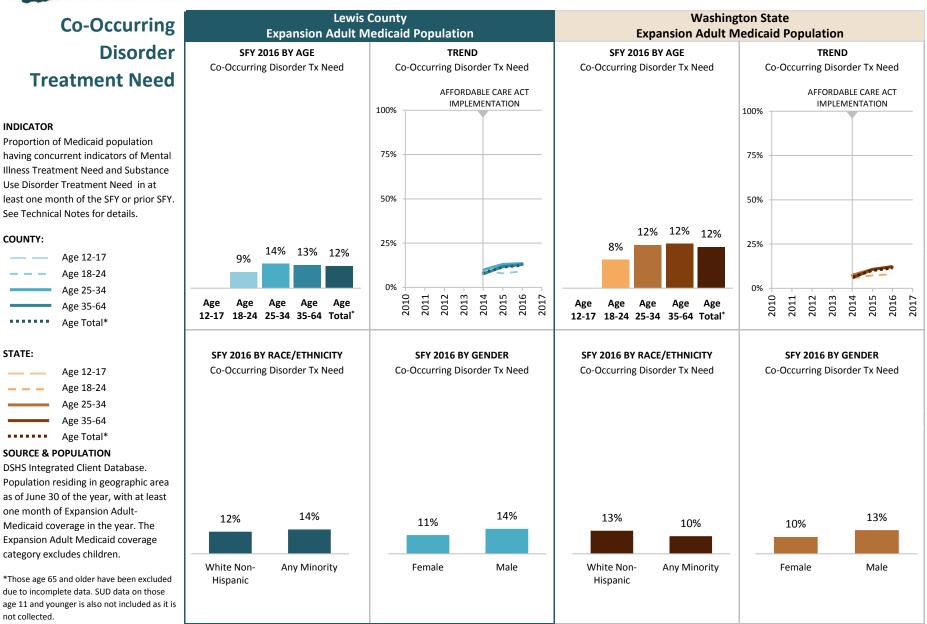

#### SOURCE & POPULATION

DSHS Integrated Client Database. Population residing in geographic area as of June 30 of the year, with at least one month of Classic Adult-Medicaid coverage in the year. Classic Adult-Medicaid does not include children.