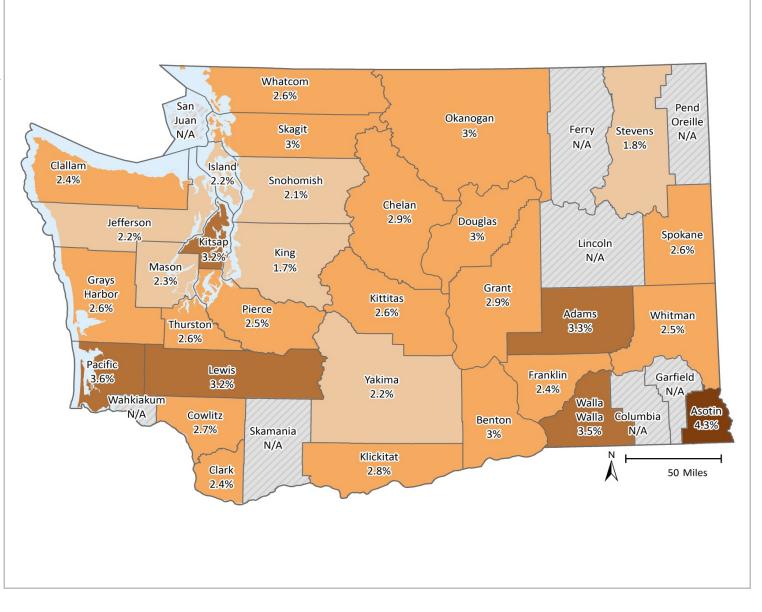

|         |         |         |         |      |  |  |  |



# **Criminal Justice Involvement Rates**

Among Medicaid-Children, by County

# SFY 2016

#### INDICATOR

Proportion of Medicaid population who had an indicator of Criminal Justice Involvement in at least one month of the SFY. See Technical Notes for details.

#### Percent of Medicaid-Children with Criminal Justice Involvement



#### SOURCE & POPULATION

DSHS Integrated Client Database. Population residing in geographic area as of June 30 of the year, with at least one month of Child-Medicaid coverage in the year. Adults are not included in the Child-Medicaid category.

\*Those age 65 and older have been excluded due to incomplete data. CJ Involvement data for age 11 and younger is also not collected and not included.





### Behavioral Health Treatment Needs and Outcomes

**MARCH 2017** 

**Back to Contents** 

# Psychotropic Polypharmacy

### INDICATOR

Proportion of Medicaid population who filled four or more psychotropic prescription medications in at least one month of the year. See Technical Notes for details.



#### SOURCE & POPULATION

DSHS Integrated Client Database. Population residing in geographic area as of June 30 of the year, with at least one month of Medicaid coverage in the year. Clients in multiple Medicaid subpopulations during the year are attributed to only one sub-population based on a hierarchy: Disabled, Classic Adult, Expansion Adult, and then Children. See Technical Notes for details.



|                            |       |       |         |          |          |         |