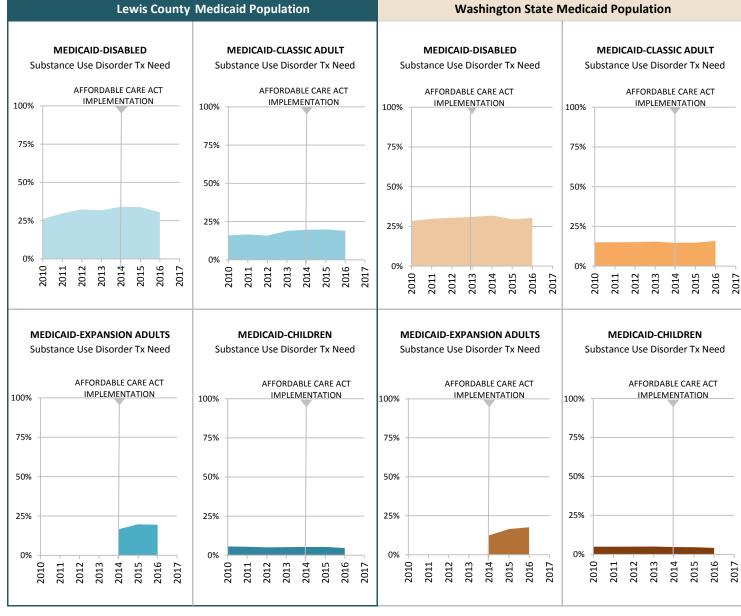

#### INDICATOR

Proportion of Medicaid population having an indicator of Mental Illness Treatment Need and/or Substance Use Disorder Treatment Need in at least one month of the SFY or prior SFY. See Technical Notes for details.

#### SOURCE & POPULATION

DSHS Integrated Client Database. Population residing in geographic area as of June 30 of the year, with at least one month of Medicaid coverage in the year. Clients in multiple Medicaid subpopulations during the year are attributed to only one sub-population based on a hierarchy: Disabled, Classic Adult, Expansion Adult, and then Children. See Technical Notes for details.