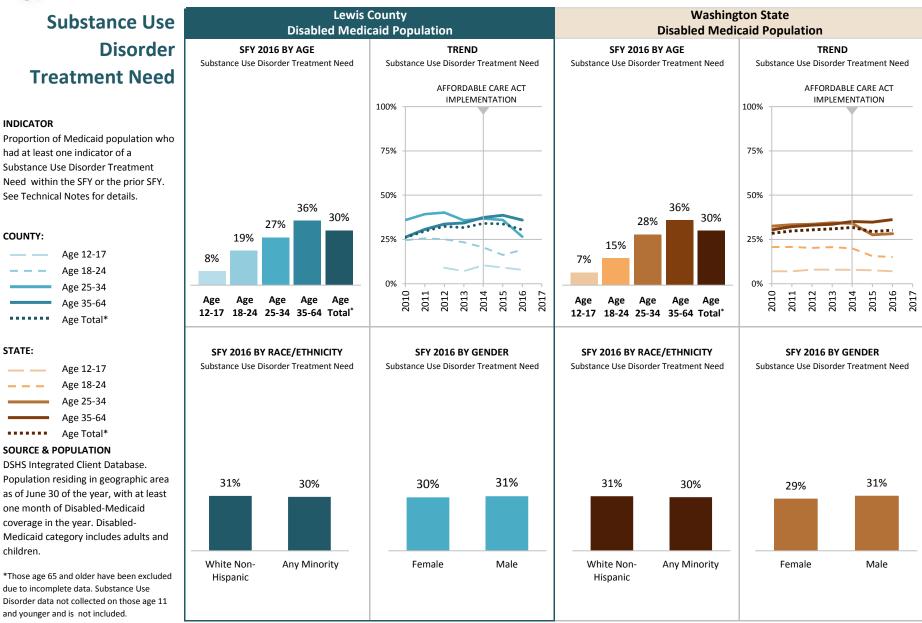

#### INDICATOR

Proportion of Medicaid population having an indicator of Mental Illness Treatment Need and/or Substance Use Disorder Treatment Need in at least one month of the SFY or prior SFY. See Technical Notes for details.

#### SOURCE & POPULATION

DSHS Integrated Client Database. Population residing in geographic area as of June 30 of the year, with at least one month of Medicaid coverage in the year. Clients in multiple Medicaid subpopulations during the year are attributed to only one sub-population based on a hierarchy: Disabled, Classic Adult, Expansion Adult, and then Children. See Technical Notes for details.