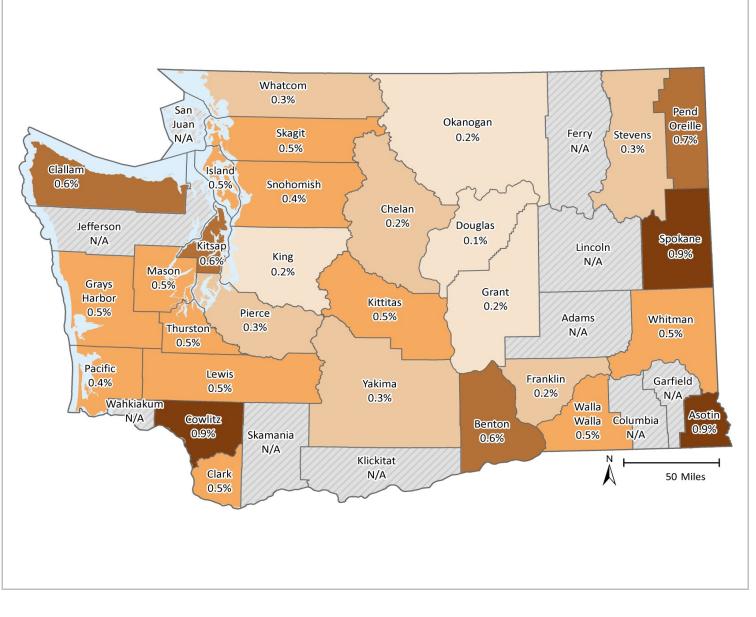

| 5,500                |        | 314,340              | 331,400              | 330,010              | 342,333              | 333,323              | 572,207              | 300,323 |      |



# **Psychotropic Polypharmacy Use Rates**

Among Medicaid-Children, by County

#### **MARCH 2017**

SFY 2016

### INDICATOR

Proportion of Medicaid population who filled four or more psychotropic prescription medications in at least one month of the year. See Technical Notes for details.

### Percent of Medicaid-Children with Psychotropic Polypharmacy



#### SOURCE & POPULATION

DSHS Integrated Client Database. Population residing in geographic area as of June 30 of the year, with at least one month of Child-Medicaid coverage in the year. Adults are not included in the Child-Medicaid category.





### Behavioral Health Treatment Needs and Outcomes

**MARCH 2017** 

**Back to Contents** 

## Emergency Department Use

**Rate per 1000 Coverage Months** 

### INDICATOR

Use rate is defined as the number of Emergency Department visits in SFY per 1,000 member months. Member months are months in which cases had coverage under Medicaid. See Technical Notes for details.





### SOURCE & POPULATION

DSHS Integrated Client Database. Population residing in geographic area as of June 30 of the year, with at least one month of Medicaid coverage in the year. Clients in multiple Medicaid subpopulations during the year are attributed to only one sub-population based on a hierarchy: Disabled, Classic Adult, Expansion Adult, and then Children. See Technical Notes for details.



|