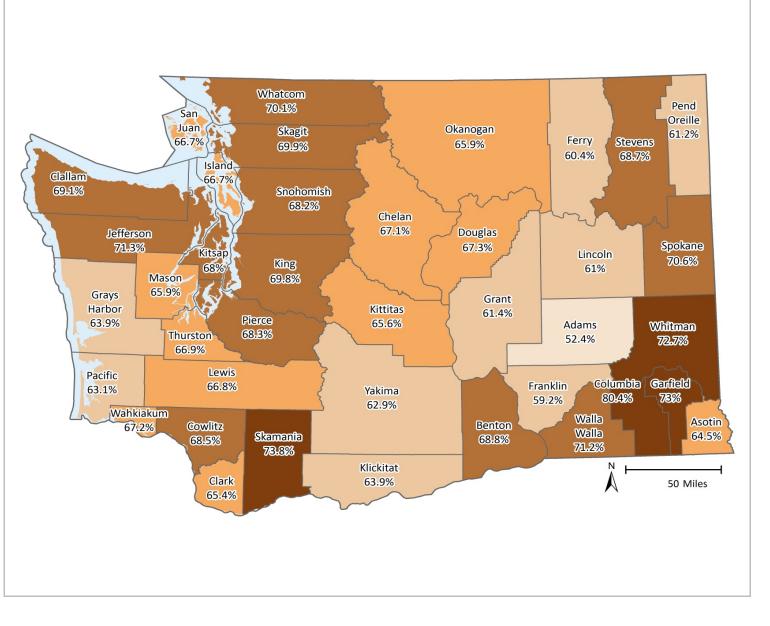

## Any Behavioral Health Treatment Need

#### INDICATOR

Proportion of Medicaid population having an indicator of Mental Illness Treatment Need and/or Substance Use Disorder Treatment Need in at least one month of the SFY or prior SFY. See Technical Notes for details.

#### SOURCE & POPULATION

DSHS Integrated Client Database. Population residing in geographic area as of June 30 of the year, with at least one month of Medicaid coverage in the year. Clients in multiple Medicaid subpopulations during the year are attributed to only one sub-population based on a hierarchy: Disabled, Classic Adult, Expansion Adult, and then Children. See Technical Notes for details.

|                            |       |       |       |        |          | /         |        |      |                                      |         |         |         |         |         |         |      |  |
|----------------------------|-------|-------|-------|--------|----------|-----------|--------|------|--------------------------------------|---------|---------|---------|---------|---------|---------|------|--|
|                            |       |       | Lewis | County | Medicaid | l Populat | tion   |      | Washington State Medicaid Population |         |         |         |         |         |         |      |  |
| STATE FISCAL YEAR          |       |       |       |        |          |           |        |      |                                      |         |         |         |         |         |         |      |  |
| by Medicaid Sub-Population | 2010  | 2011  | 2012  | 2013   | 2014     | 2015      | 2016   | 2017 | 2010                                 | 2011    | 2012    | 2013    | 2014    | 2015    | 2016    | 2017 |  |
| Medicaid-Disabled          | 73.2% | 74.3% | 73.2% | 71.8%  | 72.4%    | 72.7%     | 71.5%  |      | 71.7%                                | 72.4%   | 71.9%   | 71.3%   | 72.5%   | 70.4%   | 71.4%   |      |  |
| Persons w/Any BH Tx Need   | 1,694 | 1,798 | 1,831 | 1,822  | 1,702    | 1,424     | 1,376  |      | 89,594                               | 93,025  | 96,533  | 100,105 | 96,224  | 72,158  | 72,255  |      |  |
| Total persons              | 2,313 | 2,421 | 2,502 | 2,536  | 2,351    | 1,959     | 1,924  |      | 124,883                              | 128,515 | 134,310 | 140,423 | 132,693 | 102,517 | 101,262 |      |  |
| Medicaid-Classic Adults    | 46.1% | 47.7% | 45.7% | 46.3%  | 48.0%    | 51.4%     | 52.1%  |      | 40.8%                                | 41.9%   | 41.5%   | 41.1%   | 40.6%   | 43.3%   | 46.1%   |      |  |
| Persons w/Any BH Tx Need   | 1,507 | 1,602 | 1,522 | 1,507  | 1,597    | 1,667     | 1,624  |      | 76,388                               | 82,303  | 81,097  | 78,942  | 84,954  | 92,129  | 93,533  |      |  |
| Total persons              | 3,267 | 3,362 | 3,329 | 3,254  | 3,325    | 3,241     | 3,120  |      | 187,116                              | 196,466 | 195,423 | 192,285 | 209,200 | 212,897 | 202,682 |      |  |
| Medicaid-Expansion Adults  |       |       |       |        | 35.2%    | 43.7%     | 46.3%  |      |                                      |         |         |         | 29.1%   | 38.6%   | 42.5%   |      |  |
| Persons w/Any BH Tx Need   |       |       |       |        | 1,570    | 3,270     | 3,968  |      |                                      |         |         |         | 104,829 | 231,038 | 284,370 |      |  |
| Total persons              |       |       |       |        | 4,460    | 7,478     | 8,563  |      |                                      |         |         |         | 360,507 | 597,946 | 669,713 |      |  |
| Medicaid-Children          | 18.4% | 18.9% | 20.5% | 20.6%  | 20.0%    | 19.8%     | 20.3%  |      | 13.4%                                | 14.4%   | 15.0%   | 15.4%   | 15.2%   | 15.7%   | 16.3%   |      |  |
| Persons w/Any BH Tx Need   | 1,663 | 1,789 | 1,968 | 1,978  | 1,962    | 1,994     | 2,131  |      | 83,673                               | 94,115  | 100,200 | 104,001 | 108,081 | 114,930 | 124,496 |      |  |
| Total persons              | 9,052 | 9,471 | 9,595 | 9,607  | 9,828    | 10,076    | 10,503 |      | 622,410                              | 654,270 | 667,876 | 675,849 | 709,246 | 733,269 | 764,990 |      |  |