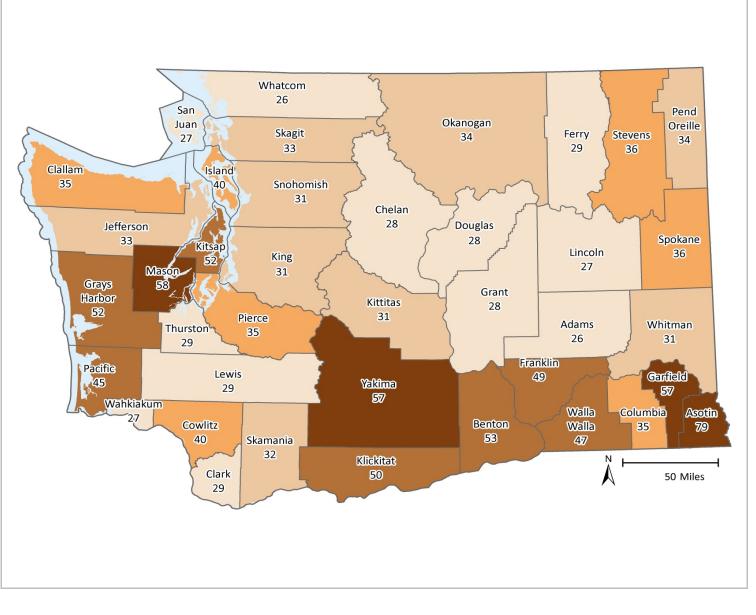

### **About this Report**

This report provides local information for Washington counties to monitor the behavioral health treatment needs and outcomes of individuals receiving Medicaid. For each county and the state as a whole, we present indicators for four population groups: 1) disabled adults and children on Medicaid, 2) non-disabled classic Medicaid adults, 3) non-disabled Medicaid expansion adults, and 4) non-disabled children and youth on Medicaid or SCHIP. Measures include rates of behavioral health treatment need (mental health, substance use disorder, co-occurring disorder, psychotropic polypharmacy) and outcomes often associated with the treatment need: involvement in the criminal justice system, emergency department utilization, and homelessness. The rates are presented for State Fiscal Years (SFY) 2010 through 2016 by age, gender, race or ethnicity, and geographically. Rates mapped by county identify areas of the state with higher and lower needs; the maps provide a quick way to compare each county to its neighbors and other counties.