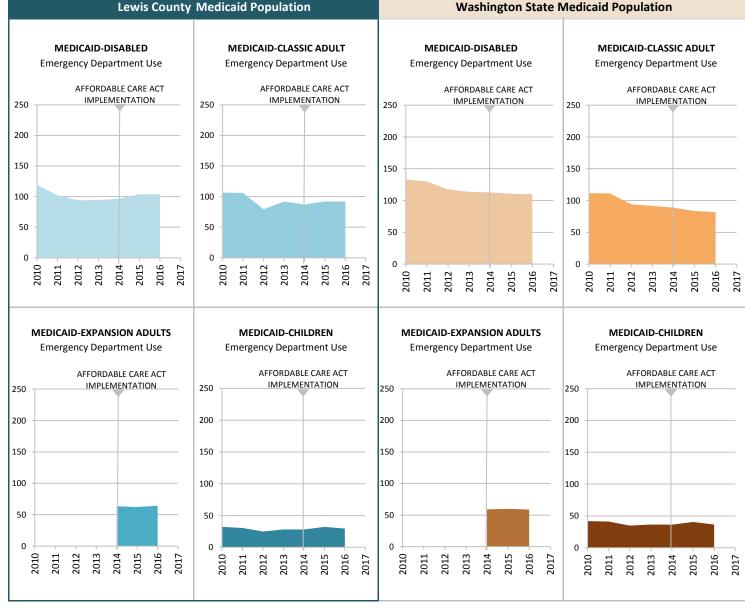

#### INDICATOR

Proportion of Medicaid population having an indicator of Mental Illness Treatment Need and/or Substance Use Disorder Treatment Need in at least one month of the SFY or prior SFY. See Technical Notes for details.

#### SOURCE & POPULATION

DSHS Integrated Client Database. Population residing in geographic area as of June 30 of the year, with at least one month of Medicaid coverage in the year. Clients in multiple Medicaid subpopulations during the year are attributed to only one sub-population based on a hierarchy: Disabled, Classic Adult, Expansion Adult, and then Children. See Technical Notes for details.