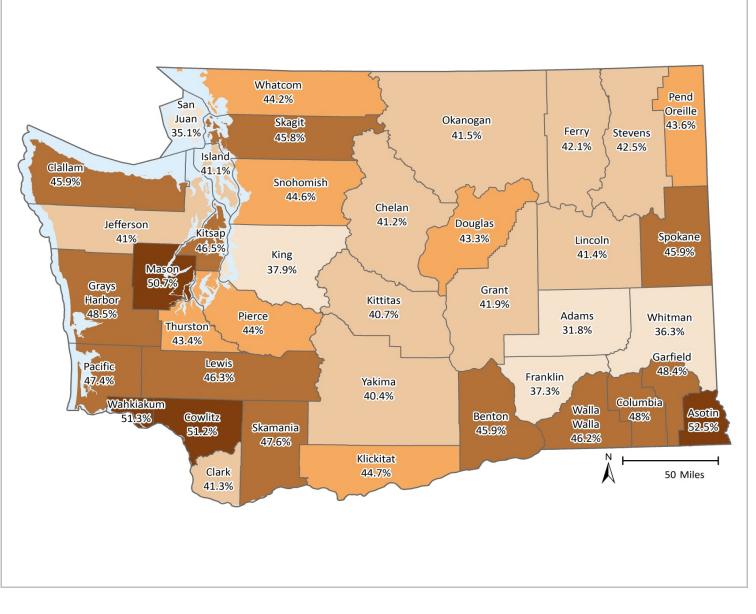

### **About this Report**

This report provides local information for Washington counties to monitor the behavioral health treatment needs and outcomes of individuals receiving Medicaid. For each county and the state as a whole, we present indicators for four population groups: 1) disabled adults and children on Medicaid, 2) non-disabled classic Medicaid adults, 3) non-disabled Medicaid expansion adults, and 4) non-disabled children and youth on Medicaid or SCHIP. Measures include rates of behavioral health treatment need (mental health, substance use disorder, co-occurring disorder, psychotropic polypharmacy) and outcomes often associated with the treatment need: involvement in the criminal justice system, emergency department utilization, and homelessness. The rates are presented for State Fiscal Years (SFY) 2010 through 2016 by age, gender, race or ethnicity, and geographically. Rates mapped by county identify areas of the state with higher and lower needs; the maps provide a quick way to compare each county to its neighbors and other counties.