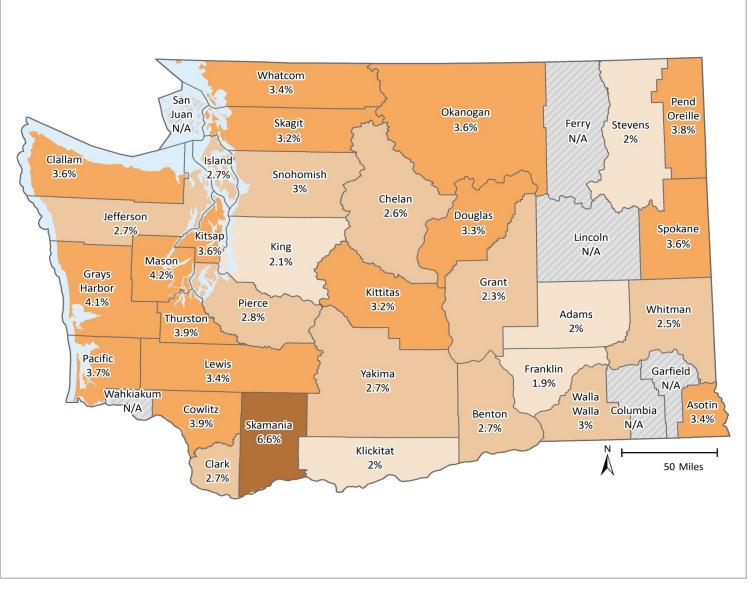

### **About this Report**

This report provides local information for Washington counties to monitor the behavioral health treatment needs and outcomes of individuals receiving Medicaid. For each county and the state as a whole, we present indicators for four population groups: 1) disabled adults and children on Medicaid, 2) non-disabled classic Medicaid adults, 3) non-disabled Medicaid expansion adults, and 4) non-disabled children and youth on Medicaid or SCHIP. Measures include rates of behavioral health treatment need (mental health, substance use disorder, co-occurring disorder, psychotropic polypharmacy) and outcomes often associated with the treatment need: involvement in the criminal justice system, emergency department utilization, and homelessness. The rates are presented for State Fiscal Years (SFY) 2010 through 2016 by age, gender, race or ethnicity, and geographically. Rates mapped by county identify areas of the state with higher and lower needs; the maps provide a quick way to compare each county to its neighbors and other counties.