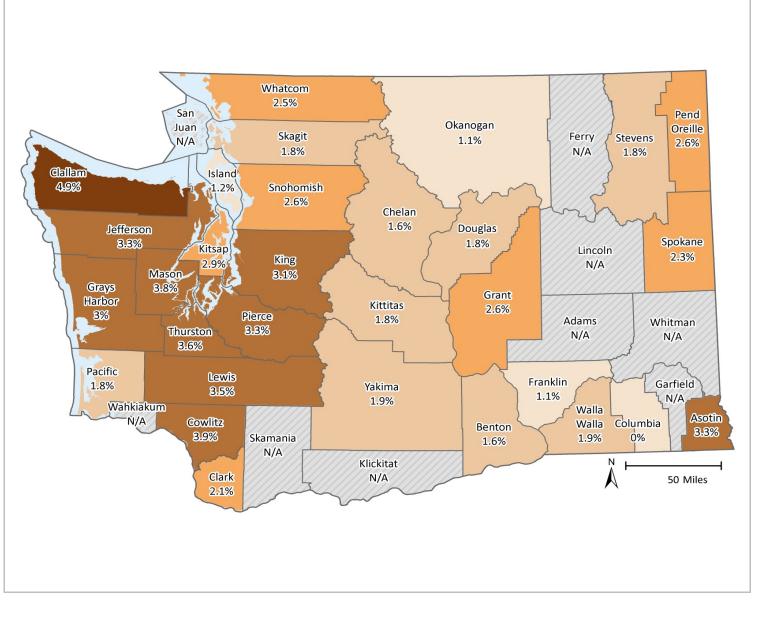

|                            |       |       |       |        |          | /         |        |      |                                      |         |         |         |         |         |         |      |  |
|----------------------------|-------|-------|-------|--------|----------|-----------|--------|------|--------------------------------------|---------|---------|---------|---------|---------|---------|------|--|
|                            |       |       | Lewis | County | Medicaid | l Populat | tion   |      | Washington State Medicaid Population |         |         |         |         |         |         |      |  |
| STATE FISCAL YEAR          |       |       |       |        |          |           |        |      |                                      |         |         |         |         |         |         |      |  |
| by Medicaid Sub-Population | 2010  | 2011  | 2012  | 2013   | 2014     | 2015      | 2016   | 2017 | 2010                                 | 2011    | 2012    | 2013    | 2014    | 2015    | 2016    | 2017 |  |
| Medicaid-Disabled          | 73.2% | 74.3% | 73.2% | 71.8%  | 72.4%    | 72.7%     | 71.5%  |      | 71.7%                                | 72.4%   | 71.9%   | 71.3%   | 72.5%   | 70.4%   | 71.4%   |      |  |
| Persons w/Any BH Tx Need   | 1,694 | 1,798 | 1,831 | 1,822  | 1,702    | 1,424     | 1,376  |      | 89,594                               | 93,025  | 96,533  | 100,105 | 96,224  | 72,158  | 72,255  |      |  |
| Total persons              | 2,313 | 2,421 | 2,502 | 2,536  | 2,351    | 1,959     | 1,924  |      | 124,883                              | 128,515 | 134,310 | 140,423 | 132,693 | 102,517 | 101,262 |      |  |
| Medicaid-Classic Adults    | 46.1% | 47.7% | 45.7% | 46.3%  | 48.0%    | 51.4%     | 52.1%  |      | 40.8%                                | 41.9%   | 41.5%   | 41.1%   | 40.6%   | 43.3%   | 46.1%   |      |  |
| Persons w/Any BH Tx Need   | 1,507 | 1,602 | 1,522 | 1,507  | 1,597    | 1,667     | 1,624  |      | 76,388                               | 82,303  | 81,097  | 78,942  | 84,954  | 92,129  | 93,533  |      |  |
| Total persons              | 3,267 | 3,362 | 3,329 | 3,254  | 3,325    | 3,241     | 3,120  |      | 187,116                              | 196,466 | 195,423 | 192,285 | 209,200 | 212,897 | 202,682 |      |  |
| Medicaid-Expansion Adults  |       |       |       |        | 35.2%    | 43.7%     | 46.3%  |      |                                      |         |         |         | 29.1%   | 38.6%   | 42.5%   |      |  |
| Persons w/Any BH Tx Need   |       |       |       |        | 1,570    | 3,270     | 3,968  |      |                                      |         |         |         | 104,829 | 231,038 | 284,370 |      |  |
| Total persons              |       |       |       |        | 4,460    | 7,478     | 8,563  |      |                                      |         |         |         | 360,507 | 597,946 | 669,713 |      |  |
| Medicaid-Children          | 18.4% | 18.9% | 20.5% | 20.6%  | 20.0%    | 19.8%     | 20.3%  |      | 13.4%                                | 14.4%   | 15.0%   | 15.4%   | 15.2%   | 15.7%   | 16.3%   |      |  |
| Persons w/Any BH Tx Need   | 1,663 | 1,789 | 1,968 | 1,978  | 1,962    | 1,994     | 2,131  |      | 83,673                               | 94,115  | 100,200 | 104,001 | 108,081 | 114,930 | 124,496 |      |  |
| Total persons              | 9,052 | 9,471 | 9,595 | 9,607  | 9,828    | 10,076    | 10,503 |      | 622,410                              | 654,270 | 667,876 | 675,849 | 709,246 | 733,269 | 764,990 |      |  |