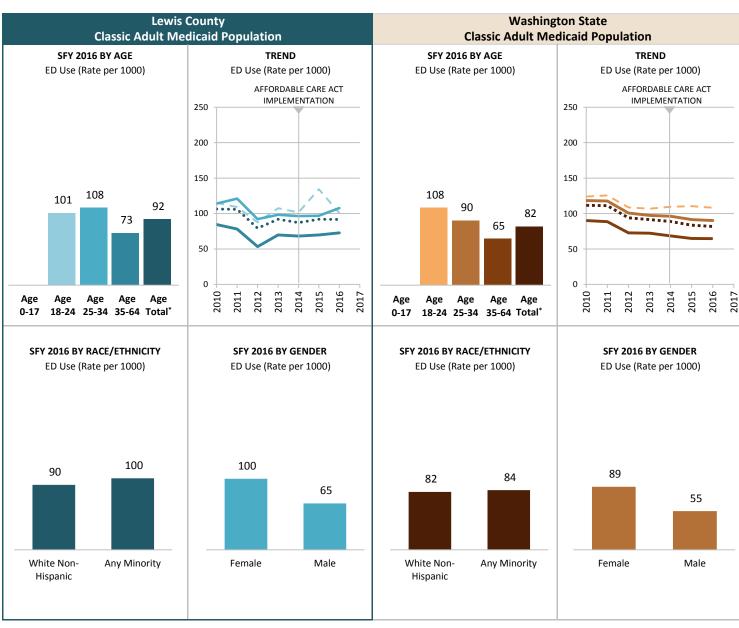

## Any Behavioral Health Treatment Need

#### INDICATOR

Proportion of Medicaid population having an indicator of Mental Illness Treatment Need and/or Substance Use Disorder Treatment Need in at least one month of the SFY or prior SFY. See Technical Notes for details.

#### SOURCE & POPULATION

DSHS Integrated Client Database. Population residing in geographic area as of June 30 of the year, with at least one month of Medicaid coverage in the year. Clients in multiple Medicaid subpopulations during the year are attributed to only one sub-population based on a hierarchy: Disabled, Classic Adult, Expansion Adult, and then Children. See Technical Notes for details.