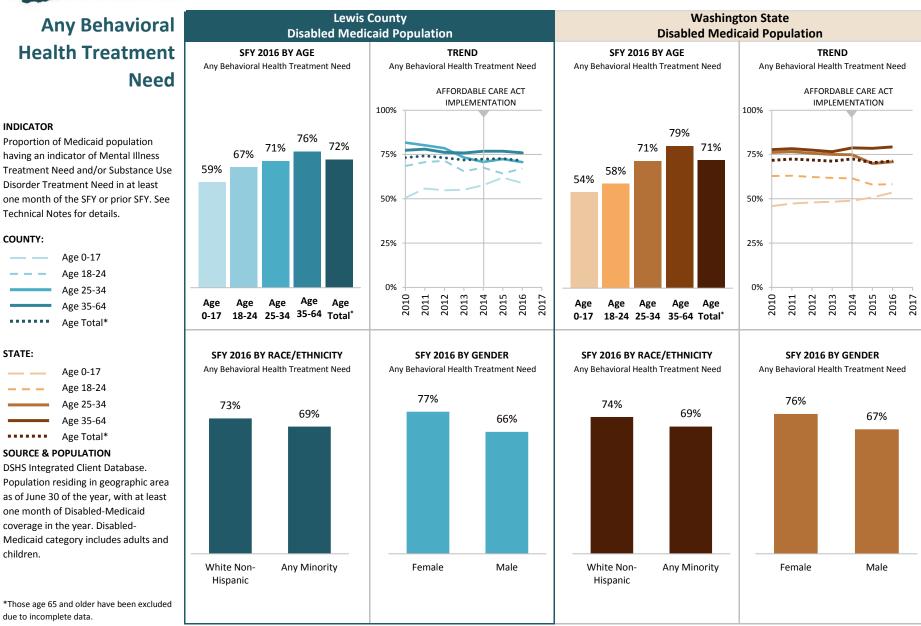

## Any Behavioral Health Treatment Need

#### INDICATOR

Proportion of Medicaid population having an indicator of Mental Illness Treatment Need and/or Substance Use Disorder Treatment Need in at least one month of the SFY or prior SFY. See Technical Notes for details.

#### SOURCE & POPULATION

DSHS Integrated Client Database. Population residing in geographic area as of June 30 of the year, with at least one month of Medicaid coverage in the year. Clients in multiple Medicaid subpopulations during the year are attributed to only one sub-population based on a hierarchy: Disabled, Classic Adult, Expansion Adult, and then Children. See Technical Notes for details.