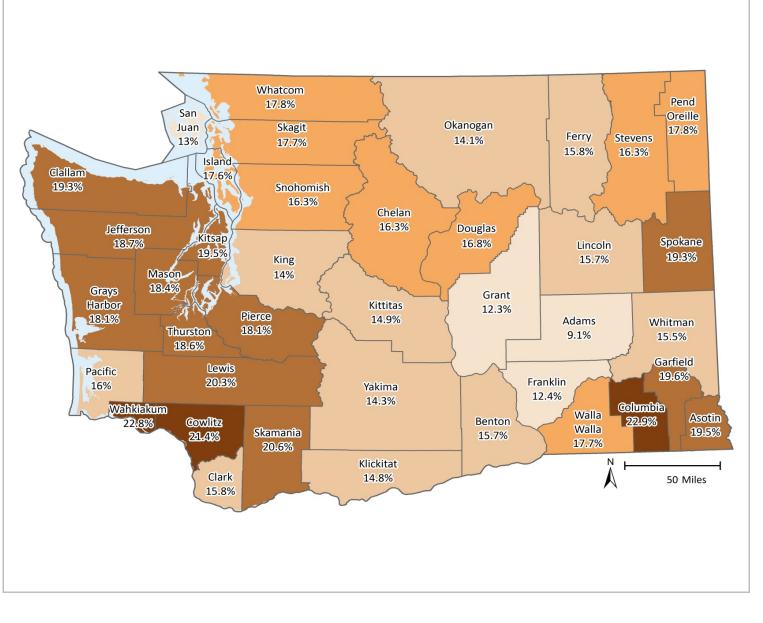

### **About this Report**

This report provides local information for Washington counties to monitor the behavioral health treatment needs and outcomes of individuals receiving Medicaid. For each county and the state as a whole, we present indicators for four population groups: 1) disabled adults and children on Medicaid, 2) non-disabled classic Medicaid adults, 3) non-disabled Medicaid expansion adults, and 4) non-disabled children and youth on Medicaid or SCHIP. Measures include rates of behavioral health treatment need (mental health, substance use disorder, co-occurring disorder, psychotropic polypharmacy) and outcomes often associated with the treatment need: involvement in the criminal justice system, emergency department utilization, and homelessness. The rates are presented for State Fiscal Years (SFY) 2010 through 2016 by age, gender, race or ethnicity, and geographically. Rates mapped by county identify areas of the state with higher and lower needs; the maps provide a quick way to compare each county to its neighbors and other counties.