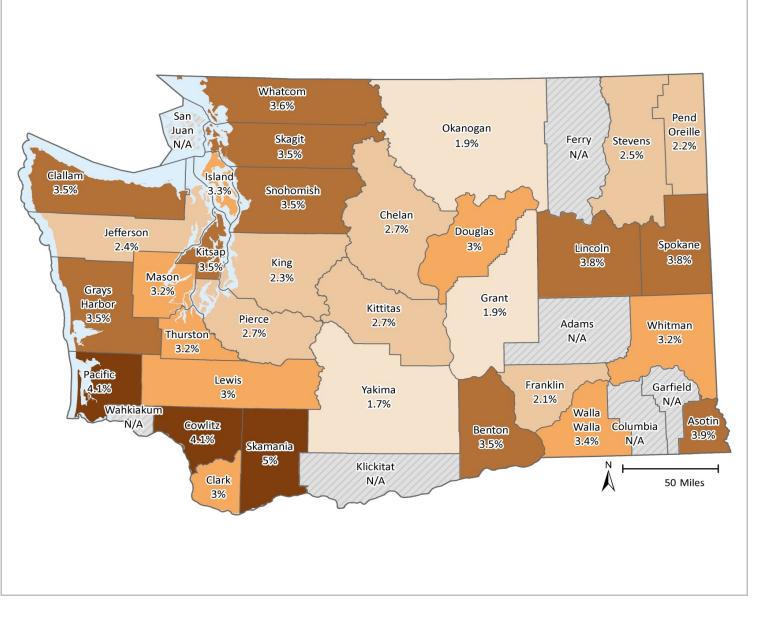

## Any Behavioral Health Treatment Need

#### INDICATOR

Proportion of Medicaid population having an indicator of Mental Illness Treatment Need and/or Substance Use Disorder Treatment Need in at least one month of the SFY or prior SFY. See Technical Notes for details.

#### SOURCE & POPULATION

DSHS Integrated Client Database. Population residing in geographic area as of June 30 of the year, with at least one month of Medicaid coverage in the year. Clients in multiple Medicaid subpopulations during the year are attributed to only one sub-population based on a hierarchy: Disabled, Classic Adult, Expansion Adult, and then Children. See Technical Notes for details.