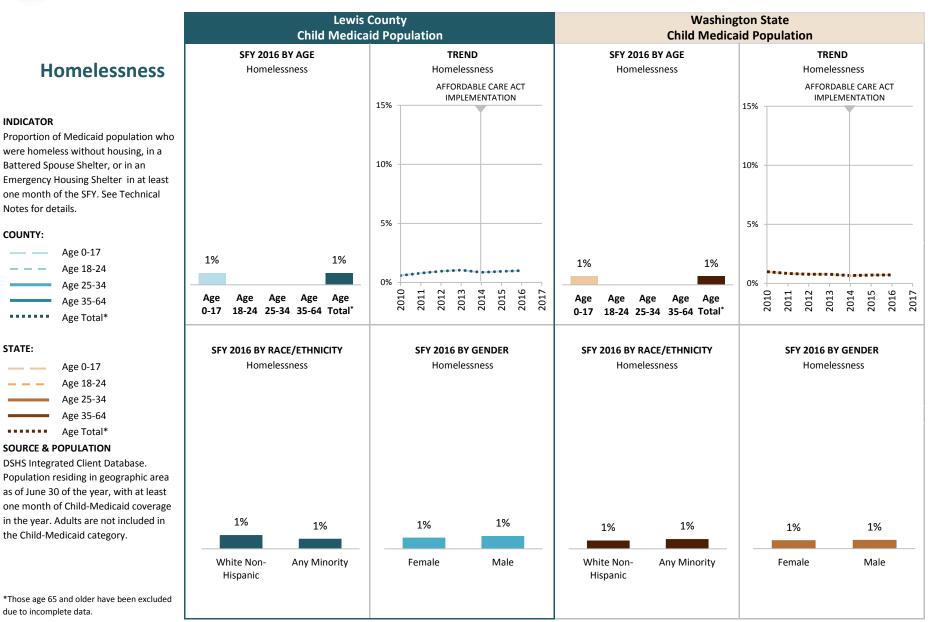

|          |          | 181,355   | 305,522   | 341,583 |      |  |  |

### SUPPORTING TABLES | Homelessness



## **Homelessness Rates**

Among Medicaid-Expansion Adults, by County

### SFY 2016

### INDICATOR

Proportion of Medicaid population who were homeless without housing, in a Battered Spouse Shelter, or in an Emergency Housing Shelter in at least one month of the SFY.

### Percent of Medicaid-Expansion Adults with Homelessness



#### SOURCE & POPULATION

DSHS Integrated Client Database. Population residing in geographic area as of June 30 of the year, with at least one month of Expansion Adult-Medicaid coverage in the year. The Expansion Adult Medicaid coverage category excludes children.





### Behavioral Health Treatment Needs and Outcomes

MARCH 2017

**Back to Contents** 



|                                       |                      |                                           |                      | SUPP                 | ORTING               | G TABLE              | ness                 |      |             |             |                                                                   |                      |                        |             |                      |      |  |  |  |
|---------------------------------------|----------------------|-------------------------------------------|----------------------|----------------------|----------------------|----------------------|----------------------|------|-------------|-------------|-------------------------------------------------------------------|----------------------|---------------------