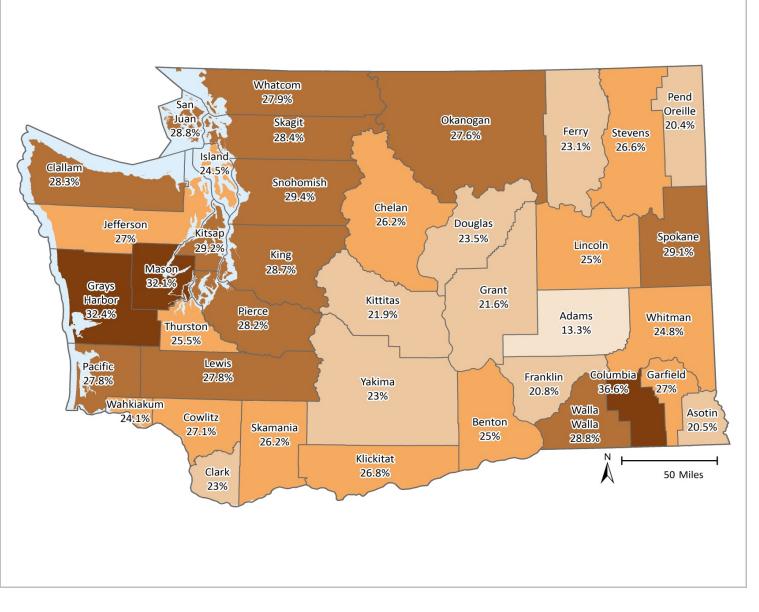

## Any Behavioral Health Treatment Need

#### INDICATOR

Proportion of Medicaid population having an indicator of Mental Illness Treatment Need and/or Substance Use Disorder Treatment Need in at least one month of the SFY or prior SFY. See Technical Notes for details.

#### SOURCE & POPULATION

DSHS Integrated Client Database. Population residing in geographic area as of June 30 of the year, with at least one month of Medicaid coverage in the year. Clients in multiple Medicaid subpopulations during the year are attributed to only one sub-population based on a hierarchy: Disabled, Classic Adult, Expansion Adult, and then Children. See Technical Notes for details.

|                            |       |       |       |        |          | /         |        |      |                                      |         |         |         |         |         |         |      |  |
|----------------------------|-------|-------|-------|--------|----------|-----------|--------|------|--------------------------------------|---------|---------|---------|---------|---------|---------|------|--|
|                            |       |       | Lewis | County | Medicaid | l Populat | tion   |      | Washington State Medicaid Population |         |         |         |         |         |         |      |  |
| STATE FISCAL YEAR          |       |       |       |        |          |           |        |      |                                      |         |         |         |         |         |         |      |  |
| by Medicaid Sub-Population | 2010  | 2011  | 2012  | 2013   | 2014     | 2015      | 2016   | 2017 | 2010                                 | 2011    | 2012    | 2013    | 2014    | 2015    | 2016    | 2017 |  |
| Medicaid-Disabled          | 73.2% | 74.3% | 73.2% | 71.8%  | 72.4%    | 72.7%     | 71.5%  |      | 71.7%                                | 72.4%   | 71.9%   | 71.3%   | 72.5%   | 70.4%   | 71.4%   |      |  |
| Persons w/Any BH Tx Need   | 1,694 | 1,798 | 1,831 | 1,822  | 1,702    | 1,424     | 1,376  |      | 89,594                               | 93,025  | 96,533  | 100,105 | 96,224  | 72,158  | 72,255  |      |  |
| Total persons              | 2,313 | 2,421 | 2,502 | 2,536  | 2,351    | 1,959     | 1,924  |      | 124,883                              | 128,515 | 134,310 | 140,423 | 132,693 | 102,517 | 101,262 |      |  |
| Medicaid-Classic Adults    | 46.1% | 47.7% | 45.7% | 46.3%  | 48.0%    | 51.4%     | 52.1%  |      | 40.8%                                | 41.9%   | 41.5%   | 41.1%   | 40.6%   | 43.3%   | 46.1%   |      |  |
| Persons w/Any BH Tx Need   | 1,507 | 1,602 | 1,522 | 1,507  | 1,597    | 1,667     | 1,624  |      | 76,388                               | 82,303  | 81,097  | 78,942  | 84,954  | 92,129  | 93,533  |      |  |
| Total persons              | 3,267 | 3,362 | 3,329 | 3,254  | 3,325    | 3,241     | 3,120  |      | 187,116                              | 196,466 | 195,423 | 192,285 | 209,200 | 212,897 | 202,682 |      |  |
| Medicaid-Expansion Adults  |       |       |       |        | 35.2%    | 43.7%     | 46.3%  |      |                                      |         |         |         | 29.1%   | 38.6%   | 42.5%   |      |  |
| Persons w/Any BH Tx Need   |       |       |       |        | 1,570    | 3,270     | 3,968  |      |                                      |         |         |         | 104,829 | 231,038 | 284,370 |      |  |
| Total persons              |       |       |       |        | 4,460    | 7,478     | 8,563  |      |                                      |         |         |         | 360,507 | 597,946 | 669,713 |      |  |
| Medicaid-Children          | 18.4% | 18.9% | 20.5% | 20.6%  | 20.0%    | 19.8%     | 20.3%  |      | 13.4%                                | 14.4%   | 15.0%   | 15.4%   | 15.2%   | 15.7%   | 16.3%   |      |  |
| Persons w/Any BH Tx Need   | 1,663 | 1,789 | 1,968 | 1,978  | 1,962    | 1,994     | 2,131  |      | 83,673                               | 94,115  | 100,200 | 104,001 | 108,081 | 114,930 | 124,496 |      |  |
| Total persons              | 9,052 | 9,471 | 9,595 | 9,607  | 9,828    | 10,076    | 10,503 |      | 622,410                              | 654,270 | 667,876 | 675,849 | 709,246 | 733,269 | 764,990 |      |  |