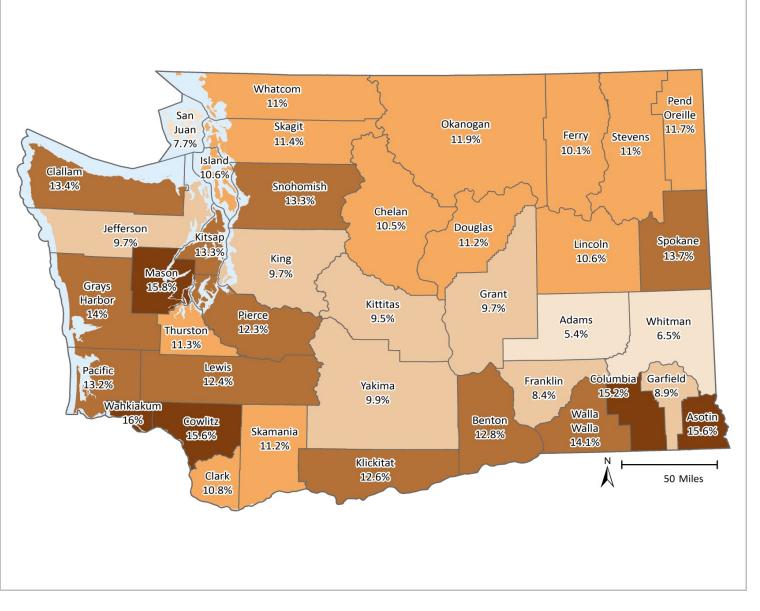

### Percent of Medicaid-Disabled Youth and Adults with Any Behavioral Health Tx Need