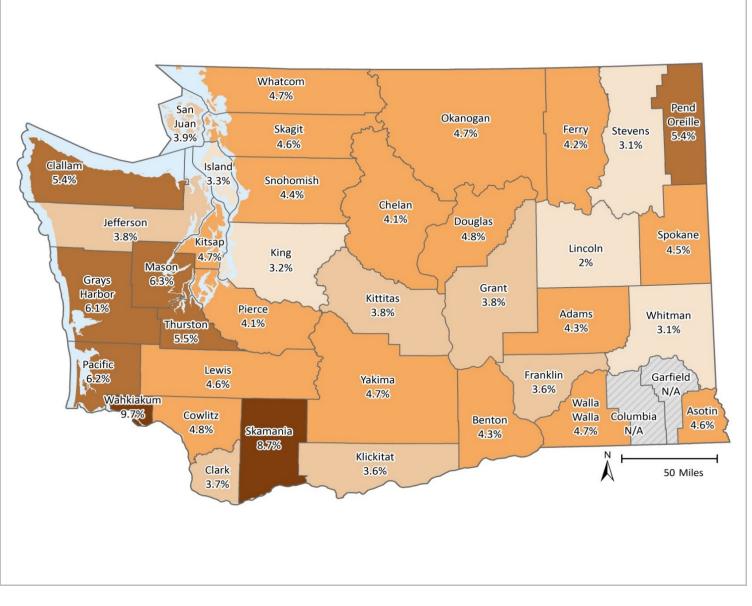

## Any Behavioral Health Treatment Need

#### INDICATOR

Proportion of Medicaid population having an indicator of Mental Illness Treatment Need and/or Substance Use Disorder Treatment Need in at least one month of the SFY or prior SFY. See Technical Notes for details.

#### SOURCE & POPULATION

DSHS Integrated Client Database. Population residing in geographic area as of June 30 of the year, with at least one month of Medicaid coverage in the year. Clients in multiple Medicaid subpopulations during the year are attributed to only one sub-population based on a hierarchy: Disabled, Classic Adult, Expansion Adult, and then Children. See Technical Notes for details.

|                            |       |       |       |        |          | /         |        |      |                                      |         |         |         |         |         |         |      |  |
|----------------------------|-------|-------|-------|--------|----------|-----------|--------|------|--------------------------------------|---------|---------|---------|---------|---------|---------|------|--|
|                            |       |       | Lewis | County | Medicaid | l Populat | tion   |      | Washington State Medicaid Population |         |         |         |         |         |         |      |  |
| STATE FISCAL YEAR          |       |       |       |        |          |           |        |      |                                      |         |         |         |         |         |         |      |  |
| by Medicaid Sub-Population | 2010  | 2011  | 2012  | 2013   | 2014     | 2015      | 2016   | 2017 | 2010                                 | 2011    | 2012    | 2013    | 2014    | 2015    | 2016    | 2017 |  |
| Medicaid-Disabled          | 73.2% | 74.3% | 73.2% | 71.8%  | 72.4%    | 72.7%     | 71.5%  |      | 71.7%                                | 72.4%   | 71.9%   | 71.3%   | 72.5%   | 70.4%   | 71.4%   |      |  |
| Persons w/Any BH Tx Need   | 1,694 | 1,798 | 1,831 | 1,822  | 1,702    | 1,424     | 1,376  |      | 89,594                               | 93,025  | 96,533  | 100,105 | 96,224  | 72,158  | 72,255  |      |  |
| Total persons              | 2,313 | 2,421 | 2,502 | 2,536  | 2,351    | 1,959     | 1,924  |      | 124,883                              | 128,515 | 134,310 | 140,423 | 132,693 | 102,517 | 101,262 |      |  |
| Medicaid-Classic Adults    | 46.1% | 47.7% | 45.7% | 46.3%  | 48.0%    | 51.4%     | 52.1%  |      | 40.8%                                | 41.9%   | 41.5%   | 41.1%   | 40.6%   | 43.3%   | 46.1%   |      |  |
| Persons w/Any BH Tx Need   | 1,507 | 1,602 | 1,522 | 1,507  | 1,597    | 1,667     | 1,624  |      | 76,388                               | 82,303  | 81,097  | 78,942  | 84,954  | 92,129  | 93,533  |      |  |
| Total persons              | 3,267 | 3,362 | 3,329 | 3,254  | 3,325    | 3,241     | 3,120  |      | 187,116                              | 196,466 | 195,423 | 192,285 | 209,200 | 212,897 | 202,682 |      |  |
| Medicaid-Expansion Adults  |       |       |       |        | 35.2%    | 43.7%     | 46.3%  |      |                                      |         |         |         | 29.1%   | 38.6%   | 42.5%   |      |  |
| Persons w/Any BH Tx Need   |       |       |       |        | 1,570    | 3,270     | 3,968  |      |                                      |         |         |         | 104,829 | 231,038 | 284,370 |      |  |
| Total persons              |       |       |       |        | 4,460    | 7,478     | 8,563  |      |                                      |         |         |         | 360,507 | 597,946 | 669,713 |      |  |
| Medicaid-Children          | 18.4% | 18.9% | 20.5% | 20.6%  | 20.0%    | 19.8%     | 20.3%  |      | 13.4%                                | 14.4%   | 15.0%   | 15.4%   | 15.2%   | 15.7%   | 16.3%   |      |  |
| Persons w/Any BH Tx Need   | 1,663 | 1,789 | 1,968 | 1,978  | 1,962    | 1,994     | 2,131  |      | 83,673                               | 94,115  | 100,200 | 104,001 | 108,081 | 114,930 | 124,496 |      |  |
| Total persons              | 9,052 | 9,471 | 9,595 | 9,607  | 9,828    | 10,076    | 10,503 |      | 622,410                              | 654,270 | 667,876 | 675,849 | 709,246 | 733,269 | 764,990 |      |  |