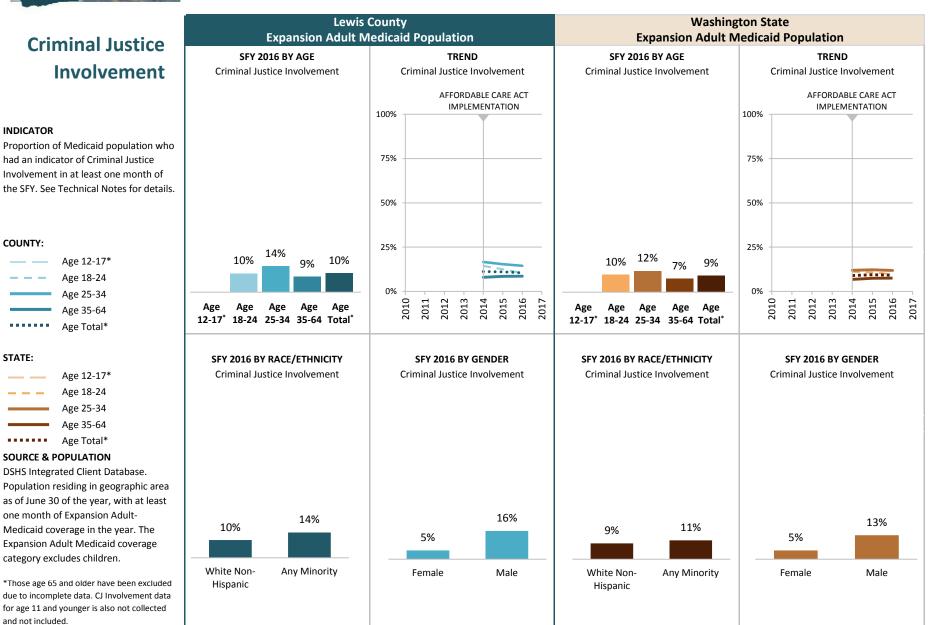

# **Criminal Justice Involvement Rates**

Among Medicaid-Classic Adults, by County

# SFY 2016

#### INDICATOR

Proportion of Medicaid population who had an indicator of Criminal Justice Involvement in at least one month of the SFY. See Technical Notes for details.

#### Percent of Medicaid-Classic Adults with Criminal Justice Involvement



#### SOURCE & POPULATION

DSHS Integrated Client Database. Population residing in geographic area as of June 30 of the year, with at least one month of Classic Adult-Medicaid coverage in the year. Classic Adult-Medicaid does not include children.

\*Those age 65 and older have been excluded due to incomplete data. CJ Involvement data for age 11 and younger is also not collected and not included.





### Behavioral Health Treatment Needs and Outcomes



|                                         |                                                     |      | 0011 |      |              |       |       |      | Washington State                    |      |      |      |         |         |         |      |  |
|-----------------------------------------|-----------------------------------------------------|------|------|------|--------------|-------|-------|------|-------------------------------------|------|------|------|---------|---------|---------|------|--|
|                                         | Lewis County<br>Expansion Adult Medicaid Population |      |      |      |              |       |       |      | Expansion Adult Medicaid Population |      |      |      |         |         |         |      |  |
| STATE FISCAL YEAR