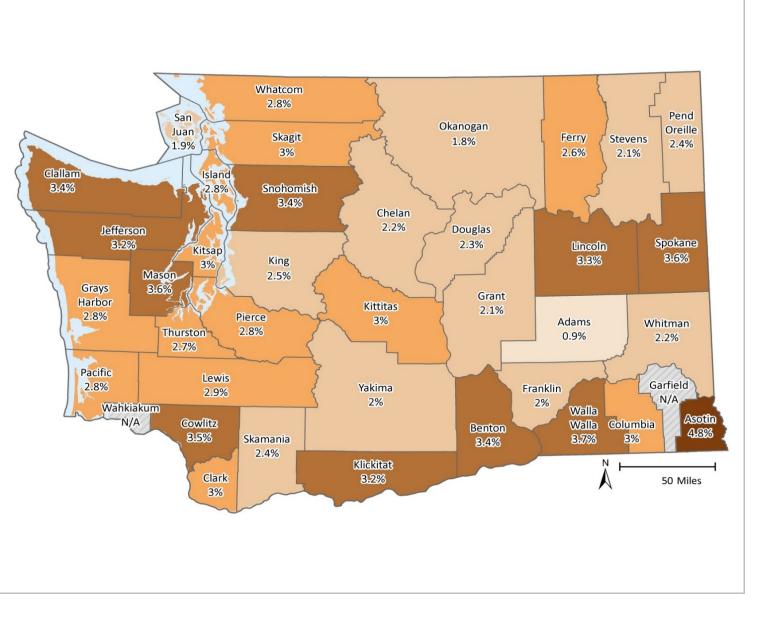

| 3,763    | 4,353 |      |        |      |          |           | 181,355  | 305,522  | 341,583 |      |

### SUPPORTING TABLES | Psychotropic Polypharmacy



# **Psychotropic Polypharmacy Use Rates**

Among Medicaid-Expansion Adults, by County

#### **MARCH 2017**

SFY 2016

### INDICATOR

Proportion of Medicaid population who filled four or more psychotropic prescription medications in at least one month of the year. See Technical Notes for details.

### Percent of Medicaid-Expansion Adults with Psychotropic Polypharmacy



#### SOURCE & POPULATION

DSHS Integrated Client Database. Population residing in geographic area as of June 30 of the year, with at least one month of Expansion Adult-Medicaid coverage in the year. The Expansion Adult Medicaid coverage category excludes children.





### Behavioral Health Treatment Needs and Outcomes

MARCH 2017

Back to Contents

| Douchotropic                                                                                                                                                                                                                                                                                                                                |                                                                                                                                        | County<br>aid Population                                                             |                                                                                                            | gton State<br>aid Population