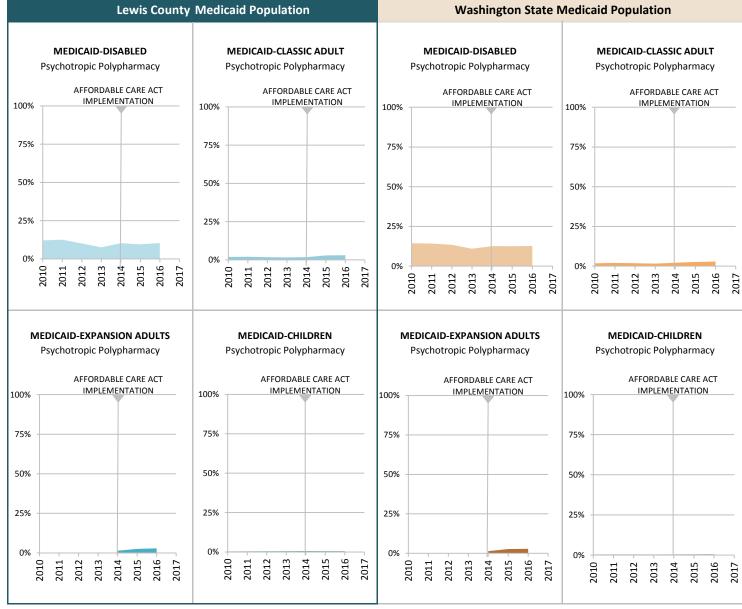

## SUPPORTING TABLES | Mental Illness Treatment Need

Why are measures produced separately by major Medicaid coverage groups? Different coverage groups have significantly different characteristics and experiences. Counties vary in the share of their caseloads comprised of different coverage groups. For example, Medicaid Expansion under the Affordable Care Act (ACA) has significantly changed the composition of the adult Medicaid caseload, and the share of adult Medicaid coverage comprised of newly covered adults varies across counties. Reviewing information by coverage group supports more valid comparisons of client experiences across counties.

SFY 2016 BY AGE

Mental Illness Treatment Need