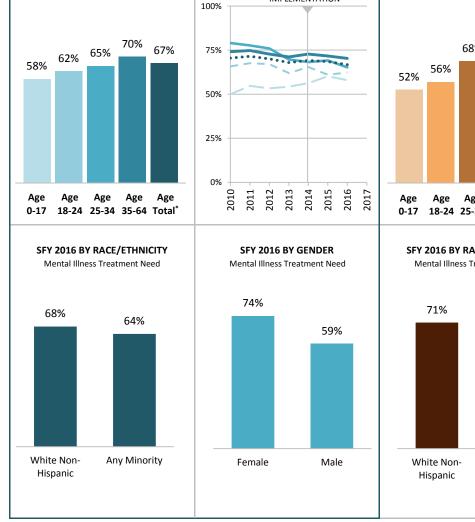

#### INDICATOR

Proportion of Medicaid population having an indicator of Mental Illness Treatment Need and/or Substance Use Disorder Treatment Need in at least one month of the SFY or prior SFY. See Technical Notes for details.

#### SOURCE & POPULATION

DSHS Integrated Client Database. Population residing in geographic area as of June 30 of the year, with at least one month of Medicaid coverage in the year. Clients in multiple Medicaid subpopulations during the year are attributed to only one sub-population based on a hierarchy: Disabled, Classic Adult, Expansion Adult, and then Children. See Technical Notes for details.