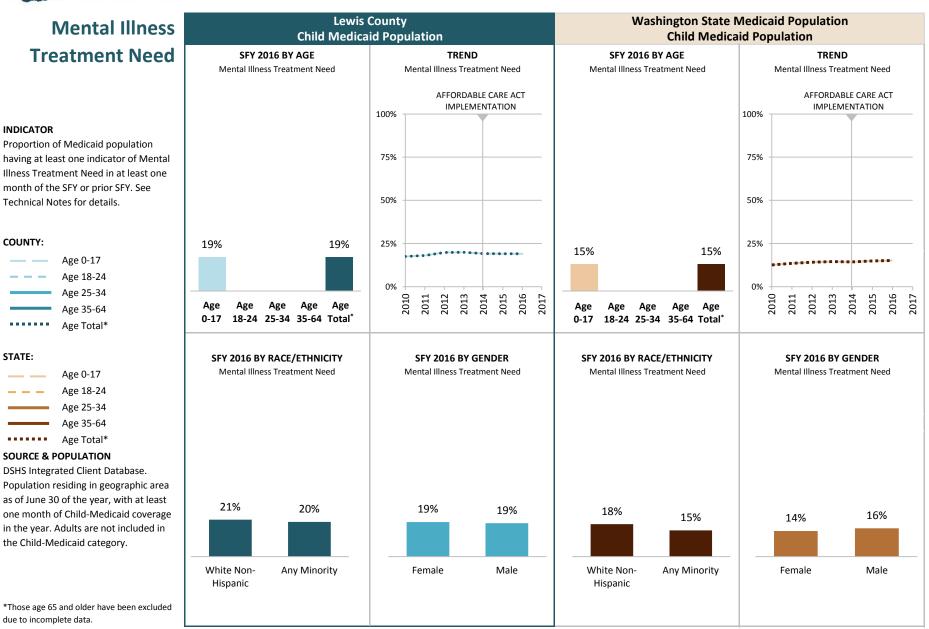

## SUPPORTING TABLES | Mental Illness Treatment Need



## **Mental Illness Treatment Need Rates**

Among Medicaid-Expansion Adults, by County

#### **MARCH 2017**

**SFY 2016** 

#### INDICATOR

Proportion of Medicaid population having at least one indicator of Mental Illness Tx Need in at least one month of the SFY or prior SFY. See Technical Notes for details.

### Percent of Medicaid-Expansion Adults with Mental Illness Tx Need



#### SOURCE & POPULATION

DSHS Integrated Client Database. Population residing in geographic area as of June 30 of the year, with at least one month of Expansion Adult-Medicaid coverage in the year. The Expansion Adult Medicaid coverage category excludes children.





## Behavioral Health Treatment Needs and Outcomes

**MARCH 2017** 

**Back to Contents** 



|                                     |       |       | SUPPO | RTING   | TABLES        | Men    | tal Illne | ss Tre | atment                    | Need    |         |          |          |              |         |      |  |  |  |
|-------------------------------------|-------|-------|-------|---------|---------------|--------|-----------|--------|---------------------------|---------|---------|----------|----------|--------------|---------|------|--|--|--|
|                                     |       |       |       | Lewis C |               |        |           |        |                           |         | V       | Vashingt | on State |              |         |      |  |  |  |
|                                     |       |       | Child |         | ,<br>d Popula | tion   |