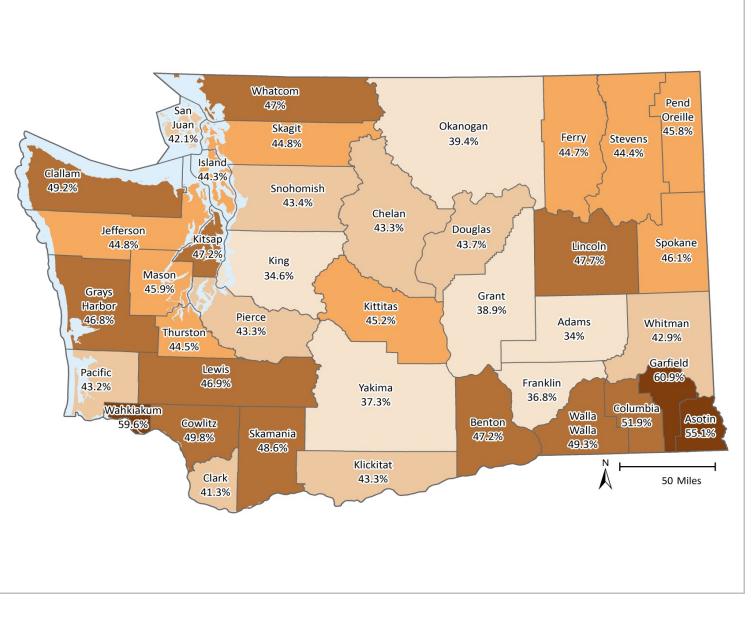

## Any Behavioral Health Treatment Need

#### INDICATOR

Proportion of Medicaid population having an indicator of Mental Illness Treatment Need and/or Substance Use Disorder Treatment Need in at least one month of the SFY or prior SFY. See Technical Notes for details.

#### SOURCE & POPULATION

DSHS Integrated Client Database. Population residing in geographic area as of June 30 of the year, with at least one month of Medicaid coverage in the year. Clients in multiple Medicaid subpopulations during the year are attributed to only one sub-population based on a hierarchy: Disabled, Classic Adult, Expansion Adult, and then Children. See Technical Notes for details.