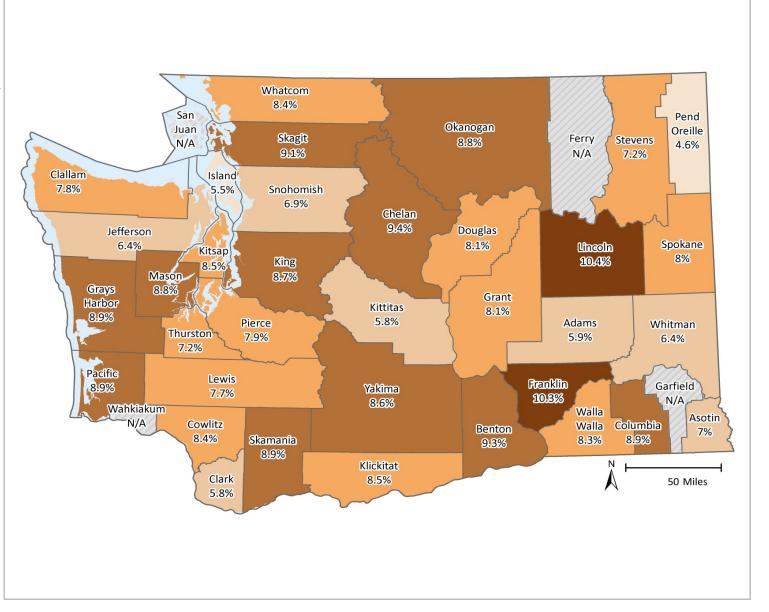

ment



# **Criminal Justice Involvement Rates**

Among Medicaid-Disabled Youth and Adults, by County

#### **MARCH 2017**

# **SFY 2016**

#### INDICATOR

Proportion of Medicaid population who had an indicator of Criminal Justice Involvement in at least one month of the SFY. See Technical Notes for details.

### Percent of Medicaid-Disabled Youth and Adults with Criminal Justice Involvement



#### SOURCE & POPULATION

DSHS Integrated Client Database. Population residing in geographic area as of June 30 of the year, with at least one month of Disabled-Medicaid coverage in the year. Disabled-Medicaid category includes adults and children.

\*Those age 65 and older have been excluded due to incomplete data. CJ Involvement data for age 11 and younger is also not collected and not included.





### Behavioral Health Treatment Needs and Outcomes

MARCH 2017



|                                           |       |       | 501 P      | Lewis C  |       |          | initial Ju |      | IVOIVEII | icitt   | V          | Vashingt | on State  |         |         |      |
|-------------------------------------------|-------|-------|------------|----------|-------|----------|------------|------|----------|---------|------------|----------|-----------|---------|---------|------|
|                                           |       |       | Classic Ac |          |       | nulation |            |      |          |         |            | -        | icaid Pop | ulation |         |      |
| STATE FISCAL YEAR                         |       | (     |            | aunt med |       | pulation