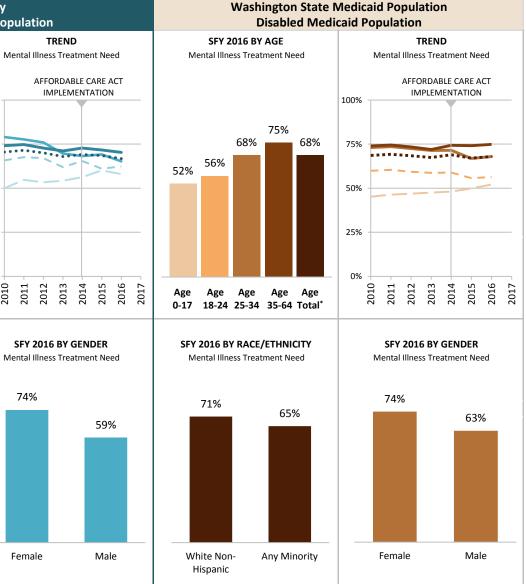

#### INDICATOR

Proportion of Medicaid population having an indicator of Mental Illness Treatment Need and/or Substance Use Disorder Treatment Need in at least one month of the SFY or prior SFY. See Technical Notes for details.

#### SOURCE & POPULATION

DSHS Integrated Client Database. Population residing in geographic area as of June 30 of the year, with at least one month of Medicaid coverage in the year. Clients in multiple Medicaid subpopulations during the year are attributed to only one sub-population based on a hierarchy: Disabled, Classic Adult, Expansion Adult, and then Children. See Technical Notes for details.