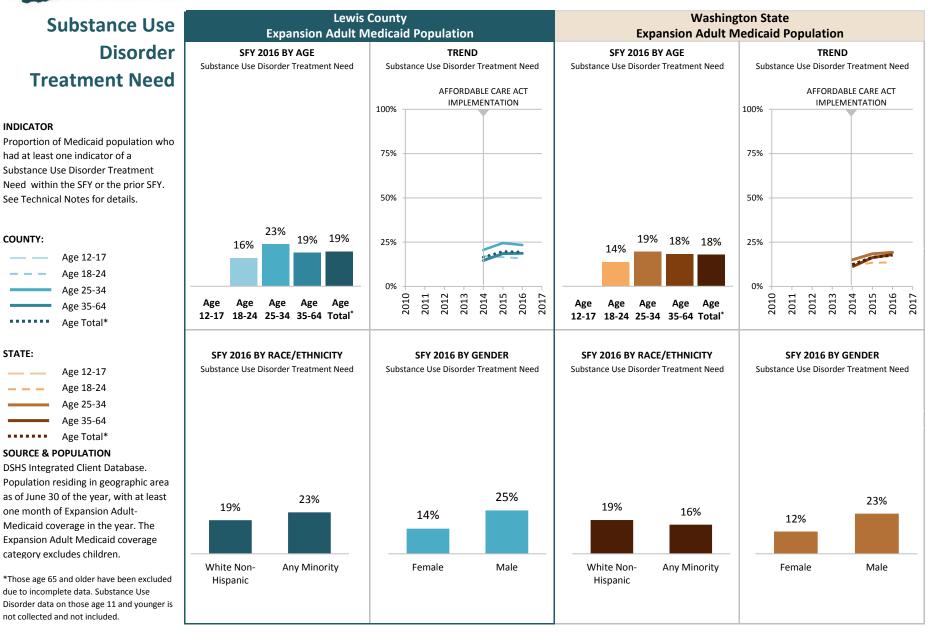

2017** 

### SFY 2016

#### INDICATOR

Proportion of Medicaid population who had at least one indicator of a Substance Use Disorder Tx Need within the SFY or the prior SFY. See Technical Notes for details.

#### Percent of Medicaid-Classic Adults with Substance Use Disorder Tx Need



#### SOURCE & POPULATION

DSHS Integrated Client Database. Population residing in geographic area as of June 30 of the year, with at least one month of Classic Adult-Medicaid coverage in the year. Classic Adult-Medicaid does not include children.

\*Those age 65 and older have been excluded due to incomplete data. Substance Use Disorder data not collected on those age 11 and younger and is not included.





STATE:

# **Lewis County**

### **Behavioral Health Treatment Needs and Outcomes**

**MARCH 2017** 



|                                      |      |      |           | Lewis C  | ounty          |                      |       |      | meath |      |           | /ashingto | on State  |               |              |      |
|--------------------------------------|------|------|-----------|----------|----------------|----------------------|-------|------|-------|------|-----------|-----------|-----------|---------------|--------------|------|
|                                      |      | Exp  | bansion A | Adult Me | edicaid P      | opulatio             | n     |      |       | Exp  | pansion A | Adult Me  | dicaid Po | opulation     | า            |      |
| STATE FISCAL YEAR                    |      |      |           |          |                |                      |       |      |