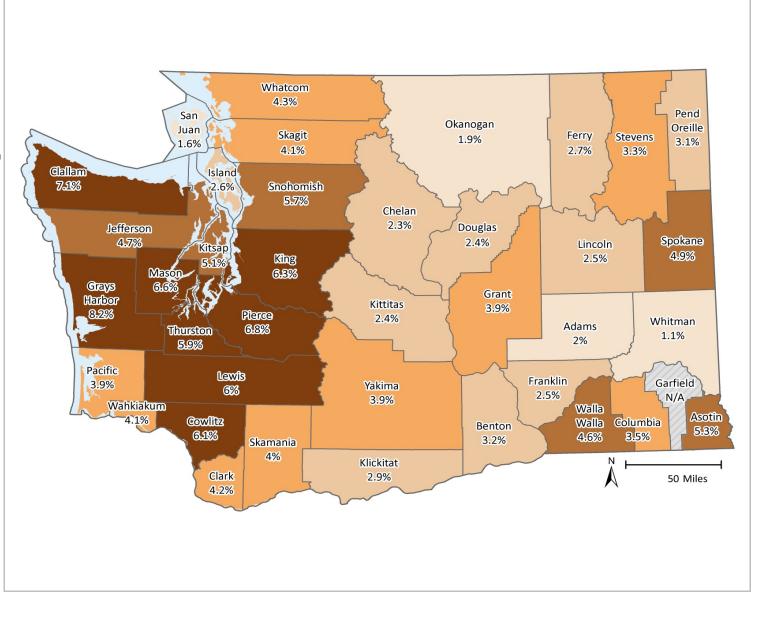

## Any Behavioral Health Treatment Need

#### INDICATOR

Proportion of Medicaid population having an indicator of Mental Illness Treatment Need and/or Substance Use Disorder Treatment Need in at least one month of the SFY or prior SFY. See Technical Notes for details.

#### SOURCE & POPULATION

DSHS Integrated Client Database. Population residing in geographic area as of June 30 of the year, with at least one month of Medicaid coverage in the year. Clients in multiple Medicaid subpopulations during the year are attributed to only one sub-population based on a hierarchy: Disabled, Classic Adult, Expansion Adult, and then Children. See Technical Notes for details.