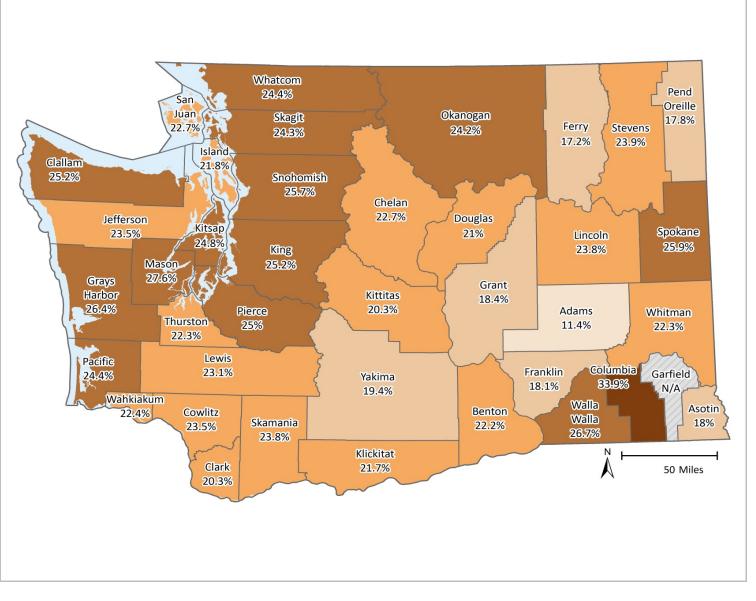

Medicaid-Disabled Youth and Adults, by County

**MARCH 2017** 

SFY 2016

#### INDICATOR

Proportion of Medicaid population having concurrent indicators of Mental Illness Treatment Need and Substance Use Disorder Treatment Need in at least one month of the SFY or prior SFY. See Technical Notes for details.

#### Percent of Medicaid-Disabled Youth and Adults with Co-Occurring Disorder Tx Need



#### SOURCE & POPULATION

DSHS Integrated Client Database. Population residing in geographic area as of June 30 of the year, with at least one month of Disabled-Medicaid coverage in the year. Disabled-Medicaid category includes adults and children.

\*Those age 65 and older have been excluded due to incomplete data. SUD data on those age 11 and younger is also not included as it is not collected.





INDICATOR

COUNTY:

STATE:

.....

not collected.

# **Lewis County**

### **Behavioral Health Treatment Needs and Outcomes**

**MARCH 2017** 



|                                                           |                       | 30P                   | PORTIN     |                       |          |              | וע צווי      | soruer | Treatm        | ient ive |           | Vachingt                          | on State    |              |              |      |
|-----------------------------------------------------------|-----------------------|-----------------------|------------|-----------------------|----------|--------------|--------------|--------|---------------|----------|-----------|-----------------------------------|-------------|--------------|--------------|------|
|