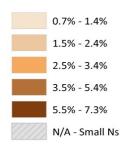

| 7,612       | 6,209       | 2,841        | 2,831              |      |  |  |  |
| Total persons                          | 1,079       | 1,135                                        | 1,188     | 1,254    | 1,156    | 958    | 950   |                              | 63,265      | 65,258      | 68,874                               | 72,825      | 69,270      | 53,037       | 52,912             |      |  |  |  |



## **Homelessness Rates**

Among Medicaid-Disabled Youth and Adults, by County

### **MARCH 2017**

### SFY 2016

### INDICATOR

Proportion of Medicaid population who were homeless without housing, in a Battered Spouse Shelter, or in an Emergency Housing Shelter in at least one month of the SFY.

### Percent of Medicaid-Disabled Youth and Adults with Homelessness



#### SOURCE & POPULATION

DSHS Integrated Client Database. Population residing in geographic area as of June 30 of the year, with at least one month of Disabled-Medicaid coverage in the year. Disabled-Medicaid category includes adults and children.





### **Behavioral Health Treatment Needs and Outcomes**

MARCH 2017

**Back to Contents** 



### Homelessness

### INDICATOR

Proportion of Medicaid population who were homeless without housing, in a Battered Spouse Shelter, or in an Emergency Housing Shelter in at least one month of the SFY. See Technical Notes for details.

### COUNTY:

|       | Age 0-17   |
|-------|------------|
|       | Age 18-24  |
|       | Age 25-34  |
|       | Age 35-64  |
| ••••• | Age Total* |

### STATE:

|       | Age 0-17   |
|-------|------------|
|