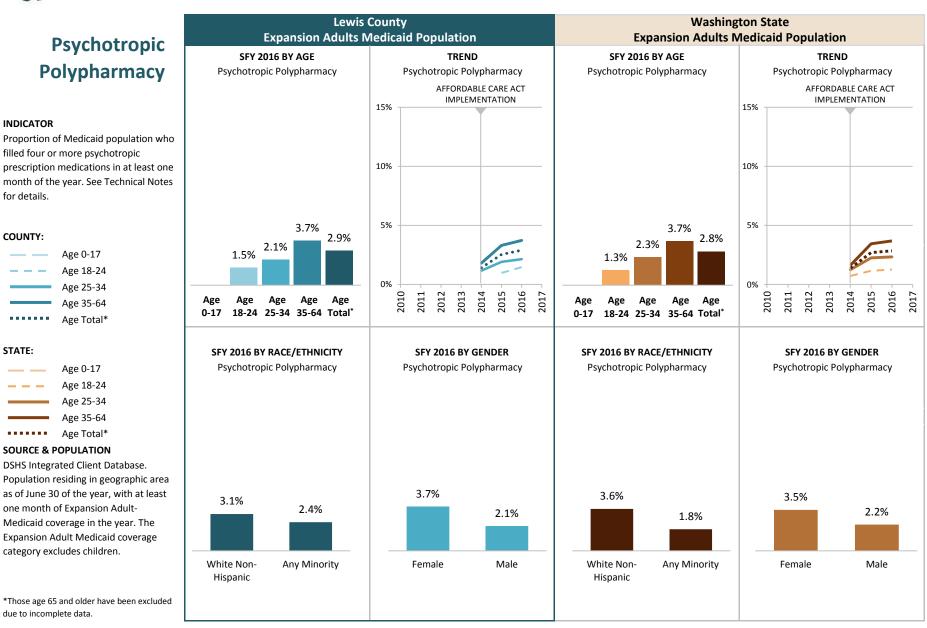

y



# **Psychotropic Polypharmacy Use Rates**

Among Medicaid-Classic Adults, by County

#### **MARCH 2017**

SFY 2016

### INDICATOR

Proportion of Medicaid population who filled four or more psychotropic prescription medications in at least one month of the year. See Technical Notes for details.

### Percent of Medicaid-Classic Adults with Psychotropic Polypharmacy



#### SOURCE & POPULATION

DSHS Integrated Client Database. Population residing in geographic area as of June 30 of the year, with at least one month of Classic Adult-Medicaid coverage in the year. Classic Adult-Medicaid does not include children.





INDICATOR

for details.

COUNTY:

......

......

STATE:

# **Lewis County**

### **Behavioral Health Treatment Needs and Outcomes**

**MARCH 2017** 

**Back to Contents** 



DSHS | Services and Enterprise Support Administration | Research and Data Analysis Division

|                                 |      |      | 0011     | Lewis C |       |          |       |      | ypnann | ,    | W        | /ashingto | on State |          |         |      |
|---------------------------------|------|------|----------|---------|-------|----------|-------|------|--------|------|----------|-----------|----------|----------|---------|------|
|                                 |      | Fxp  | ansion A |         |       | opulatio | n     |      |        | Fxn  | ansion A |           |          | opulatio | n       |      |
| STATE FISCAL YEAR               |      |      |          |         |       | opulatio | ••    |      |        |      |          |           |          | o