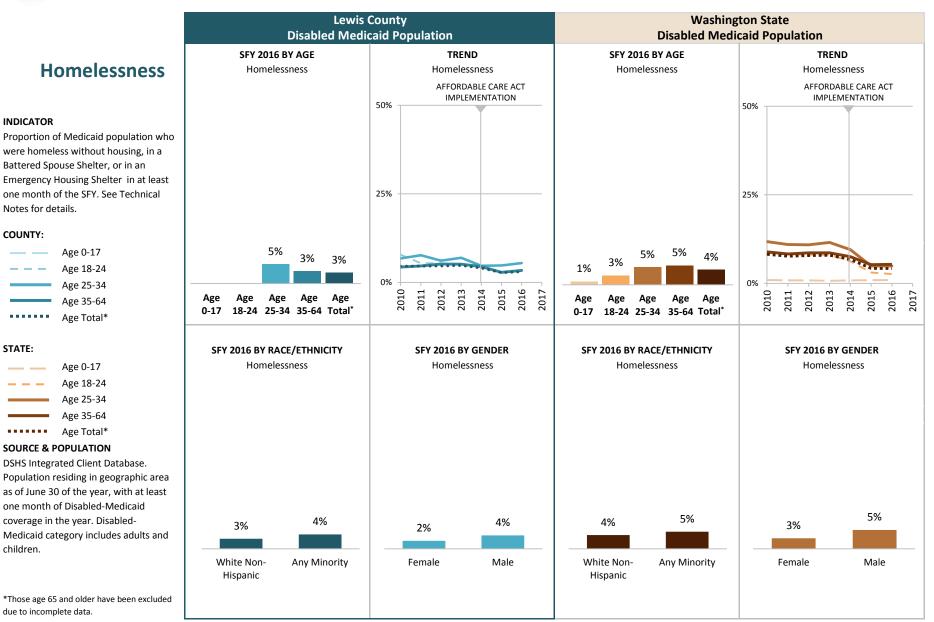

dult" coverage group experienced a caseload increase related to changes in eligibility rules that tended to bring healthier new enrollees into this preexisting coverage group. Also, some preexisting high-risk coverage groups (Presumptive SSI, Disability Lifeline and ADATSA coverage groups) transitioned into New Adult coverage upon implementation of the ACA, creating an initial New Adult population in 2014 with a higher prevalence of physical and behavioral health risk factors, compared to the composition of the New Adult population in 2015 and future years. As a result, caution should be used in interpreting trends – even within major coverage groups – in particular over the 2013 to 2015 time period.



### Behavioral Health Treatment Needs and Outcomes

MARCH 2017

**Back to Contents** 



|                                        |             |                                              | ness      |          |          |        |       |                              |             |             |                                      |             |             |              |                    |      |  |  |  |
|----------------------------------------|-------------|----------------------------------------------|-----------|----------|----------|--------|-------|------------------------------|-------------|-------------|--------------------------------------|-------------|-------------|--------------|--------------------|------|--|--|--|
|                                        |             | Lewis County<br>Disabled Medicaid Population |           |          |