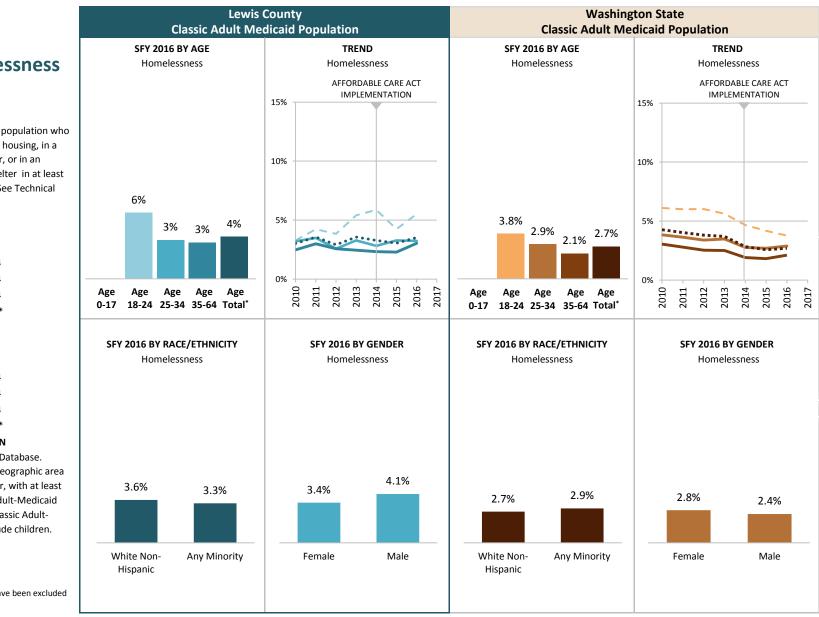

| 72,825      | 69,270      | 53,037       | 52,912             |      |  |  |  |



## **Homelessness Rates**

Among Medicaid-Disabled Youth and Adults, by County

### **MARCH 2017**

### SFY 2016

### INDICATOR

Proportion of Medicaid population who were homeless without housing, in a Battered Spouse Shelter, or in an Emergency Housing Shelter in at least one month of the SFY.

### Percent of Medicaid-Disabled Youth and Adults with Homelessness



#### SOURCE & POPULATION

DSHS Integrated Client Database. Population residing in geographic area as of June 30 of the year, with at least one month of Disabled-Medicaid coverage in the year. Disabled-Medicaid category includes adults and children.





### **Behavioral Health Treatment Needs and Outcomes**

MARCH 2017

**Back to Contents** 



### Homelessness

### INDICATOR

Proportion of Medicaid population who were homeless without housing, in a Battered Spouse Shelter, or in an Emergency Housing Shelter in at least one month of the SFY. See Technical Notes for details.

### COUNTY:

|       | Age 0-17   |
|-------|------------|
|       | Age 18-24  |
|       | Age 25-34  |
|       | Age 35-64  |
| ••••• | Age Total* |

### STATE:

|       | Age 0-17   |
|-------|------------|
|       | Age 18-24  |
|       | Age 25-34  |
|       | Age 35-64  |
| ••••• | Age Total* |

### SOURCE & POPULATION

DSHS Integrated Client Database. Population residing in geographic area as of June 30 of the year, with at least one month of Classic Adult-Medicaid coverage in the year. Classic Adult-Medicaid does not include children.

|