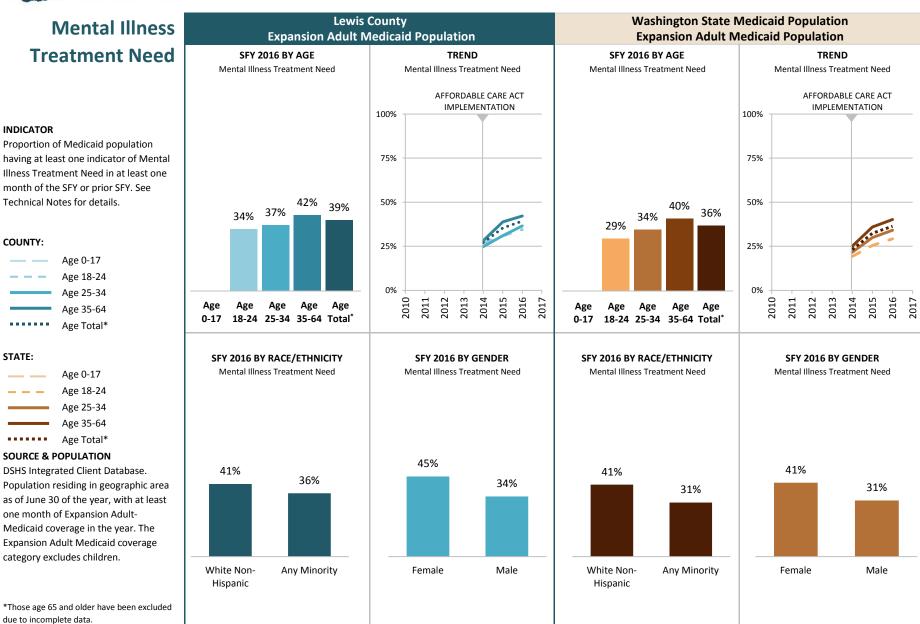

#### INDICATOR

Proportion of Medicaid population having an indicator of Mental Illness Treatment Need and/or Substance Use Disorder Treatment Need in at least one month of the SFY or prior SFY. See Technical Notes for details.

#### SOURCE & POPULATION

DSHS Integrated Client Database. Population residing in geographic area as of June 30 of the year, with at least one month of Medicaid coverage in the year. Clients in multiple Medicaid subpopulations during the year are attributed to only one sub-population based on a hierarchy: Disabled, Classic Adult, Expansion Adult, and then Children. See Technical Notes for details.