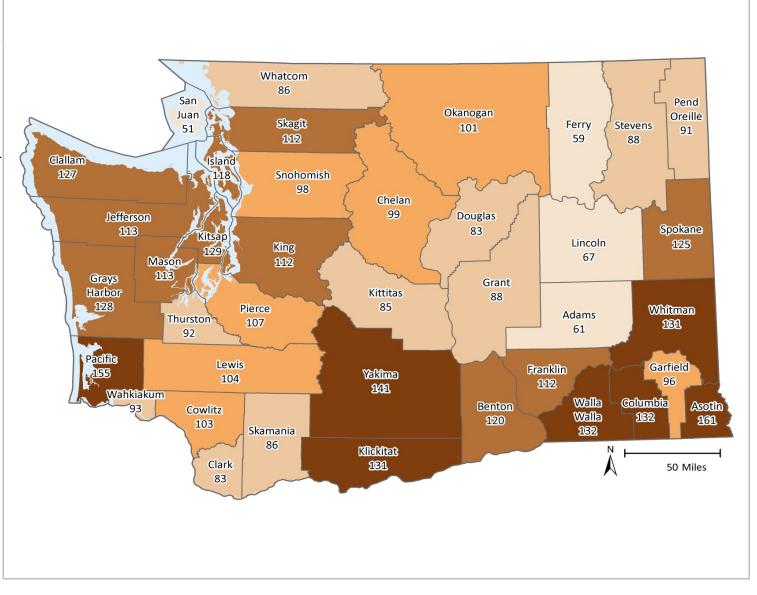

## Any Behavioral Health Treatment Need

#### INDICATOR

Proportion of Medicaid population having an indicator of Mental Illness Treatment Need and/or Substance Use Disorder Treatment Need in at least one month of the SFY or prior SFY. See Technical Notes for details.

#### SOURCE & POPULATION

DSHS Integrated Client Database. Population residing in geographic area as of June 30 of the year, with at least one month of Medicaid coverage in the year. Clients in multiple Medicaid subpopulations during the year are attributed to only one sub-population based on a hierarchy: Disabled, Classic Adult, Expansion Adult, and then Children. See Technical Notes for details.