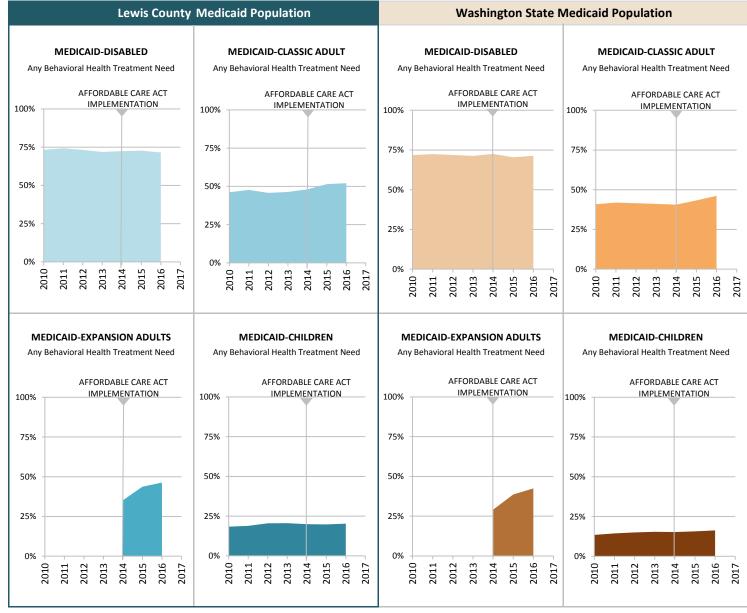

## Any Behavioral Health Treatment Need

#### INDICATOR

Proportion of Medicaid population having an indicator of Mental Illness Treatment Need and/or Substance Use Disorder Treatment Need in at least one month of the SFY or prior SFY. See Technical Notes for details.

#### SOURCE & POPULATION

DSHS Integrated Client Database. Population residing in geographic area as of June 30 of the year, with at least one month of Medicaid coverage in the year. Clients in multiple Medicaid subpopulations during the year are attributed to only one sub-population based on a hierarchy: Disabled, Classic Adult, Expansion Adult, and then Children. See Technical Notes for details.

|                            |       |       |       |        |          | /         |        |      |                                      |         |         |         |         |         |         |      |  |
|----------------------------|-------|-------|-------|--------|----------|-----------|--------|------|--------------------------------------|---------|---------|---------|---------|---------|---------|------|--|
|                            |       |       | Lewis | County | Medicaid | l Populat | tion   |      | Washington State Medicaid Population |         |         |         |         |         |         |      |  |
| STATE FISCAL YEAR          |       |       |       |        |          |           |        |      |                                      |         |         |         |         |         |         |      |  |
| by Medicaid Sub-Population | 2010  | 2011  | 2012  | 2013   | 2014     | 2015      | 2016   | 2017 | 2010                                 | 2011    | 2012    | 2013    | 2014    | 2015    | 2016    | 2017 |  |
| Medicaid-Disabled          | 73.2% | 74.3% | 73.2% | 71.8%  | 72.4%    | 72.7%     | 71.5%  |      | 71.7%                                | 72.4%   | 71.9%   | 71.3%   | 72.5%   | 70.4%   | 71.4%   |      |  |
| Persons w/Any BH Tx Need   | 1,694 | 1,798 | 1,831 | 1,822  | 1,702    | 1,424     | 1,376  |      | 89,594                               | 93,025  | 96,533  | 100,105 | 96,224  | 72,158  | 72,255  |      |  |
| Total persons              | 2,313 | 2,421 | 2,502 | 2,536  | 2,351    | 1,959     | 1,924  |      | 124,883                              | 128,515 | 134,310 | 140,423 | 132,693 | 102,517 | 101,262 |      |  |
| Medicaid-Classic Adults    | 46.1% | 47.7% | 45.7% | 46.3%  | 48.0%    | 51.4%     | 52.1%  |      | 40.8%                                | 41.9%   | 41.5%   | 41.1%   | 40.6%   | 43.3%   | 46.1%   |      |  |
| Persons w/Any BH Tx Need   | 1,507 | 1,602 | 1,522 | 1,507  | 1,597    | 1,667     | 1,624  |      | 76,388                               | 82,303  | 81,097  | 78,942  | 84,954  | 92,129  | 93,533  |      |  |
| Total persons              | 3,267 | 3,362 | 3,329 | 3,254  | 3,325    | 3,241     | 3,120  |      | 187,116                              | 196,466 | 195,423 | 192,285 | 209,200 | 212,897 | 202,682 |      |  |
| Medicaid-Expansion Adults  |       |       |       |        | 35.2%    | 43.7%     | 46.3%  |      |                                      |         |         |         | 29.1%   | 38.6%   | 42.5%   |      |  |
| Persons w/Any BH Tx Need   |       |       |       |        | 1,570    | 3,270     | 3,968  |      |                                      |         |         |         | 104,829 | 231,038 | 284,370 |      |  |
| Total persons              |       |       |       |        | 4,460    | 7,478     | 8,563  |      |                                      |         |         |         | 360,507 | 597,946 | 669,713 |      |  |
| Medicaid-Children          | 18.4% | 18.9% | 20.5% | 20.6%  | 20.0%    | 19.8%     | 20.3%  |      | 13.4%                                | 14.4%   | 15.0%   | 15.4%   | 15.2%   | 15.7%   | 16.3%   |      |  |
| Persons w/Any BH Tx Need   | 1,663 | 1,789 | 1,968 | 1,978  | 1,962    | 1,994     | 2,131  |      | 83,673                               | 94,115  | 100,200 | 104,001 | 108,081 | 114,930 | 124,496 |      |  |
| Total persons              | 9,052 | 9,471 | 9,595 | 9,607  | 9,828    | 10,076    | 10,503 |      | 622,410                              | 654,270 | 667,876 | 675,849 | 709,246 | 733,269 | 764,990 |      |  |