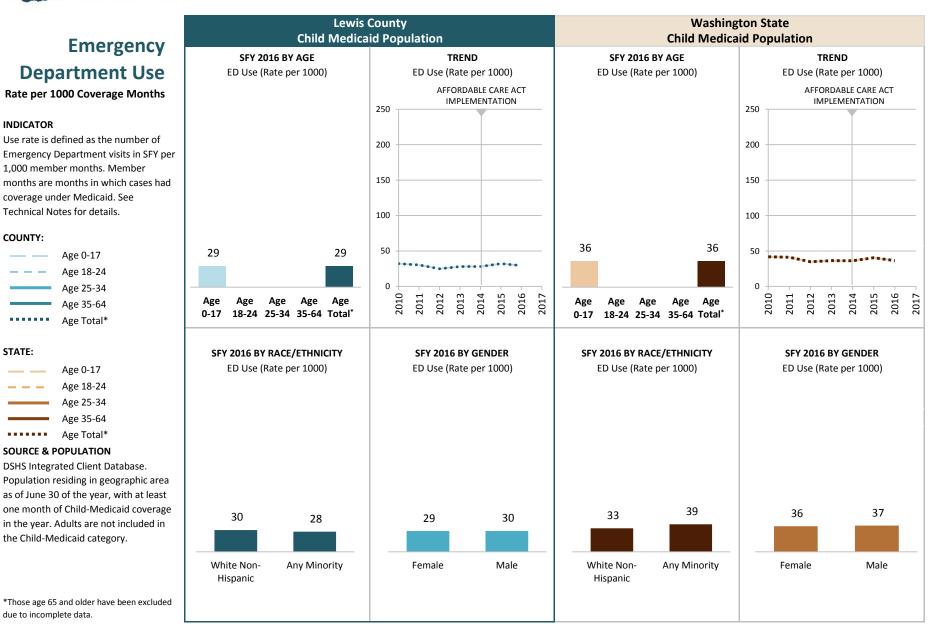

se (Rate per 1,000 Coverage Months)**

Among Medicaid-Expansion Adults, by County

**MARCH 2017** 

### SFY 2016

### INDICATOR

Use rate is defined as the number of Emergency Department visits in SFY per 1,000 member months. Member months are months in which cases had coverage under Medicaid. See Technical Notes for details.

### Rate of ED Use per 1000 coverage months for Medicaid-Expansion Adults



#### SOURCE & POPULATION

DSHS Integrated Client Database. Population residing in geographic area as of June 30 of the year, with at least one month of Expansion Adult-Medicaid coverage in the year. The Expansion Adult Medicaid coverage category excludes children.





STATE:

# **Lewis County**

### **Behavioral Health Treatment Needs and Outcomes**

**MARCH 2017** 

**Back to Contents** 



#### **Lewis County** Washington State **Child Medicaid Population Child Medicaid Population** STATE FISCAL YEAR 2010 2011 2013 2014 2015 2016 2017 2012 2013 Population by Age 2012 2010 2011 2014 2015 2016 2017 Age 0-17 /ED Use Rate per 1000 36 40 32 30 25 28 28 32 29 42 41 35 36 36 SFY ED Use Count 3.075 3.061 2.562 2,895 2.886 3,478 3.380 272.394 283.747 245,803 260,367 265,737 315,579 301,670 SFY Medicaid Mo. Cnt. (10 Thsds) 9.563 10.056 10.293 10.288 10.303 10.817 11.462 651.343 690.061 706.855 714.079 733.280 779.926 828.512 Age 18-24 /ED Use Rate per 1000 SFY ED Use Count SFY Medicaid Mo. Cnt. (10 Thsds) Age 25-34 /ED Use Rate per 1000 SFY ED Use Count SFY Medicaid Mo. Cnt. (10 Thsds) Age 35-64/ED Use Rate per 1000 SFY ED Use Count SFY Medicaid Mo. Cnt. (10 Thsds) Age Total<sup>+</