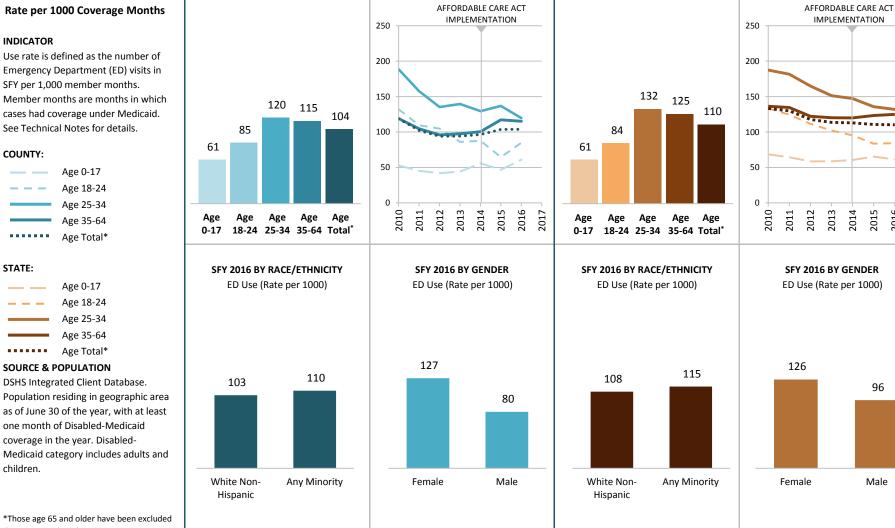

#### INDICATOR

Proportion of Medicaid population having an indicator of Mental Illness Treatment Need and/or Substance Use Disorder Treatment Need in at least one month of the SFY or prior SFY. See Technical Notes for details.

#### SOURCE & POPULATION

DSHS Integrated Client Database. Population residing in geographic area as of June 30 of the year, with at least one month of Medicaid coverage in the year. Clients in multiple Medicaid subpopulations during the year are attributed to only one sub-population based on a hierarchy: Disabled, Classic Adult, Expansion Adult, and then Children. See Technical Notes for details.