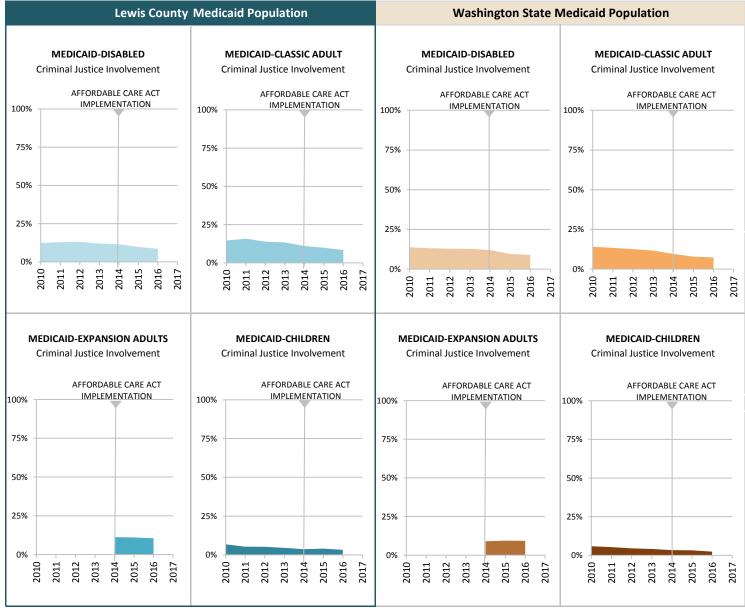

to Contents** 

# Criminal Justice Involvement

#### INDICATOR

Proportion of Medicaid population who had an indicator of Criminal Justice Involvement in at least one month of the SFY. See Technical Notes for details.

#### COUNTY MEDICAID:



Disabled Classic Adults Expansion Adults Children

#### SOURCE & POPULATION

DSHS Integrated Client Database. Population residing in geographic area as of June 30 of the year, with at least one month of Medicaid coverage in the year. Clients in multiple Medicaid subpopulations during the year are attributed to only one sub-population based on a hierarchy: Disabled, Classic Adult, Expansion Adult, and then Children. See Technical Notes for details.

\*Those age 65 and older have been excluded due to incomplete data. CJS measures include ages 12-64.



|                            |       |       | Lewis | County | Medicaic     | Populat        | tion  |      |         | Wa      | shington | State M | edicaid P | opulatio | n       |      |
|----------------------------|-------|-------|-------|--------|--------------|----------------|-------|------|---------|---------|----------|---------|-----------|----------|---------|------|
| STATE FISCAL YEAR          |       |       |       |        |              |                |       |      |         |         |          |         |           |          |         |      |
| by Medicaid Sub-Population | 2010  | 2011  | 2012  | 2013   | 2014         | 2015           | 2016  | 2017 | 2010    | 2011    | 2012     | 2013    | 2014      | 2015     | 2016    | 2017 |
| Medicaid-Disabled          |