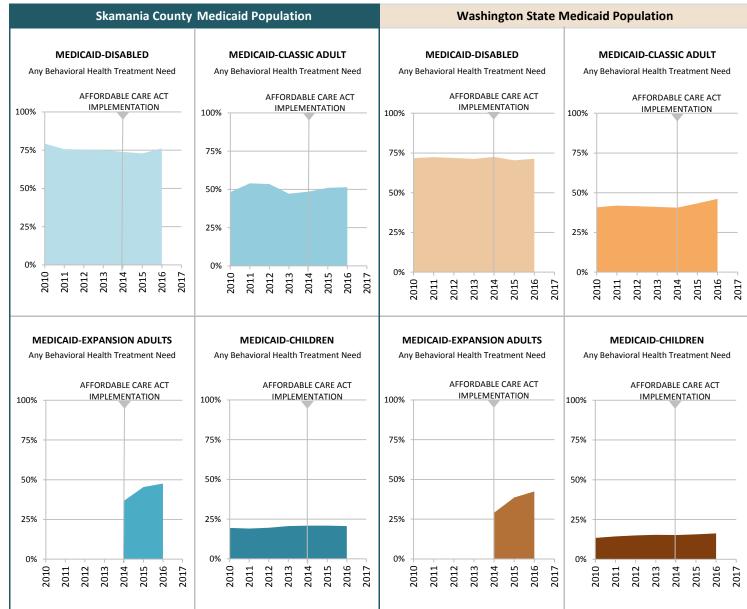

### SUPPORTING TABLES | Any Behavioral Health Treatment Need

|                            |       | Sk    | amania | County I | Medicaio | l Popula | tion  |      |         | Wa      | shington | State M | edicaid P | opulatio | n       |      |
|----------------------------|-------|-------|--------|----------|----------|----------|-------|------|---------|---------|----------|---------|-----------|----------|---------|------|
| STATE FISCAL YEAR          |       |       |        |          |          |          |       |      |         |         |          |         |           |          |         |      |
| by Medicaid Sub-Population | 2010  | 2011  | 2012   | 2013     | 2014     | 2015     | 2016  | 2017 | 2010    | 2011    | 2012     | 2013    | 2014      | 2015     | 2016    | 2017 |
| Medicaid-Disabled          | 79.2% | 75.7% | 75.4%  | 75.0%    | 73.9%    | 72.8%    | 76.2% |      | 71.7%   | 72.4%   | 71.9%    | 71.3%   | 72.5%     | 70.4%    | 71.4%   |      |
| Persons w/Any BH Tx Need   | 141   | 143   | 159    | 162      | 147      | 118      | 128   |      | 89,594  | 93,025  | 96,533   | 100,105 | 96,224    | 72,158   | 72,255  |      |
| Total persons              | 178   | 189   | 211    | 216      | 199      | 162      | 168   |      | 124,883 | 128,515 | 134,310  | 140,423 | 132,693   | 102,517  | 101,262 |      |
| Medicaid-Classic Adults    | 48.2% | 53.9% | 53.5%  | 47.1%    | 48.5%    | 51.0%    | 51.4% |      | 40.8%   | 41.9%   | 41.5%    | 41.1%   | 40.6%     | 43.3%    | 46.1%   |      |
| Persons w/Any BH Tx Need   | 134   | 158   | 147    | 140      | 142      | 156      | 145   |      | 76,388  | 82,303  | 81,097   | 78,942  | 84,954    | 92,129   | 93,533  |      |
| Total persons              | 278   | 293   | 275    | 297      | 293      | 306      | 282   |      | 187,116 | 196,466 | 195,423  | 192,285 | 209,200   | 212,897  | 202,682 |      |
| Medicaid-Expansion Adults  |       |       |        |          | 36.8%    | 45.4%    | 47.6% |      |         |         |          |         | 29.1%     | 38.6%    | 42.5%   |      |
| Persons w/Any BH Tx Need   |       |       |        |          | 190      | 380      | 428   |      |         |         |          |         | 104,829   | 231,038  | 284,370 |      |
| Total persons              |       |       |        |          | 517      | 837      | 899   |      |         |         |          |         | 360,507   | 597,946  | 669,713 |      |
| Medicaid-Children          | 19.5% | 19.1% | 19.6%  | 20.6%    | 20.9%    | 20.9%    | 20.6% |      | 13.4%   | 14.4%   | 15.0%    | 15.4%   | 15.2%     | 15.7%    | 16.3%   |      |
| Persons w/Any BH Tx Need   | 137   | 150   | 154    | 171      | 173      | 179      | 179   |      | 83,673  | 94,115  | 100,200  | 104,001 | 108,081   | 114,930  | 124,496 |      |
| Total persons              | 703   | 786   | 786    | 829      | 827      | 856      | 867   |      | 622,410 | 654,270 | 667,876  | 675,849 | 709,246   | 733,269  | 764,990 |      |