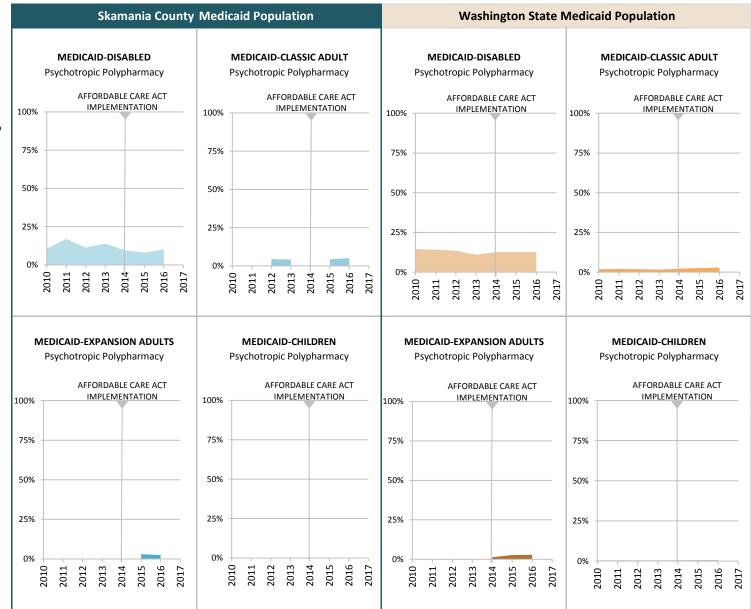

# **Any Behavioral Health Treatment Need Rates**

Among Medicaid-Children, by County

**MARCH 2017** 

#### INDICATOR

Proportion of Medicaid population having an indicator of Mental Illness Tx Need and/or Substance Use Disorder Tx Need in at least one month of the SFY or prior SFY. See Technical Notes for details.

# Percent of Medicaid-Children with Any Behavioral Health Tx Need

#### **SOURCE & POPULATION**

DSHS Integrated Client Database. Population residing in geographic area as of June 30 of the year, with at least one month of Child-Medicaid coverage in the year. Adults are not included in the Child-Medicaid category.

<sup>\*</sup>Those age 65 and older have been excluded due to incomplete data.