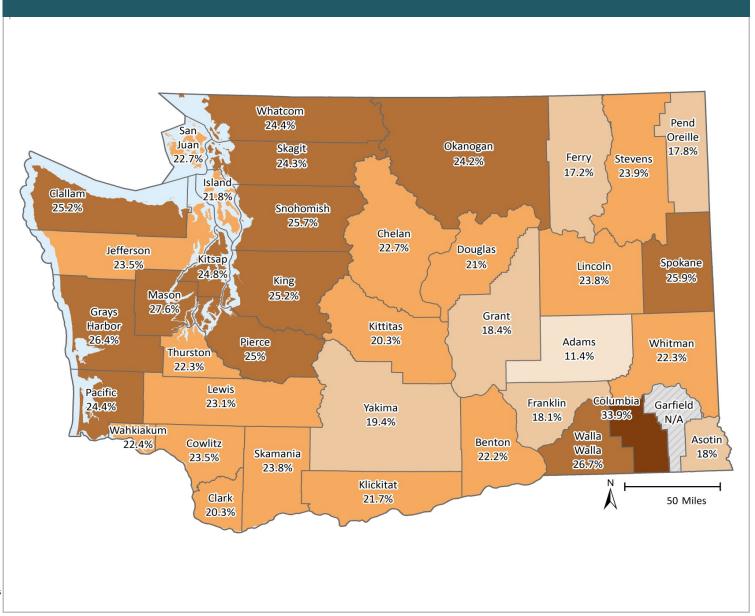

# **Any Behavioral Health Treatment Need Rates**

Among Medicaid-Disabled Youth and Adults, by County

**MARCH 2017** 

PAGE 5

# **SFY 2016**

### Percent of Medicaid-Disabled Youth and Adults with Any Behavioral Health Tx Need

#### **SOURCE & POPULATION**

DSHS Integrated Client Database.
Population residing in geographic area as of June 30 of the year, with at least one month of Disabled-Medicaid coverage in the year. Disabled-Medicaid category includes adults and children.

<sup>\*</sup>Those age 65 and older have been excluded due to incomplete data.