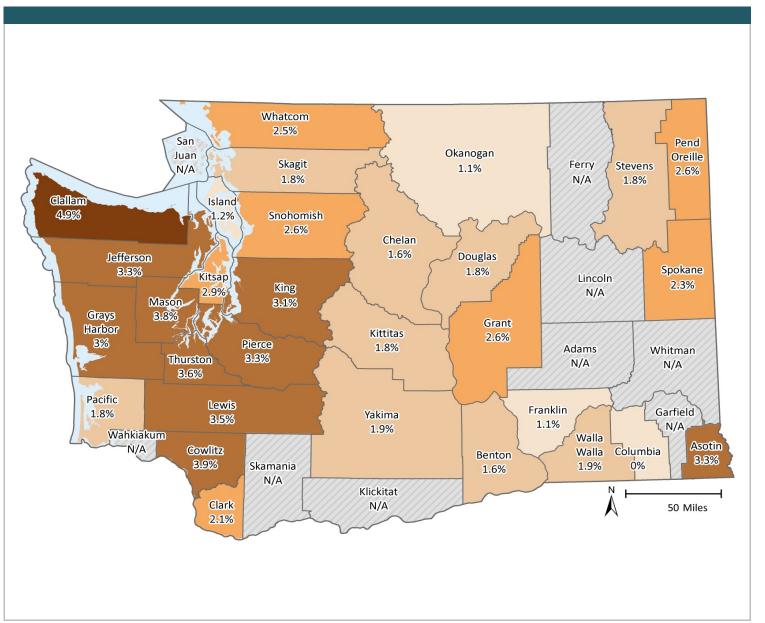

# **Any Behavioral Health Treatment Need Rates**

Among Medicaid-Classic Adults, by County

**MARCH 2017** 

### Percent of Medicaid-Classic Adults with Any Behavioral Health Tx Need