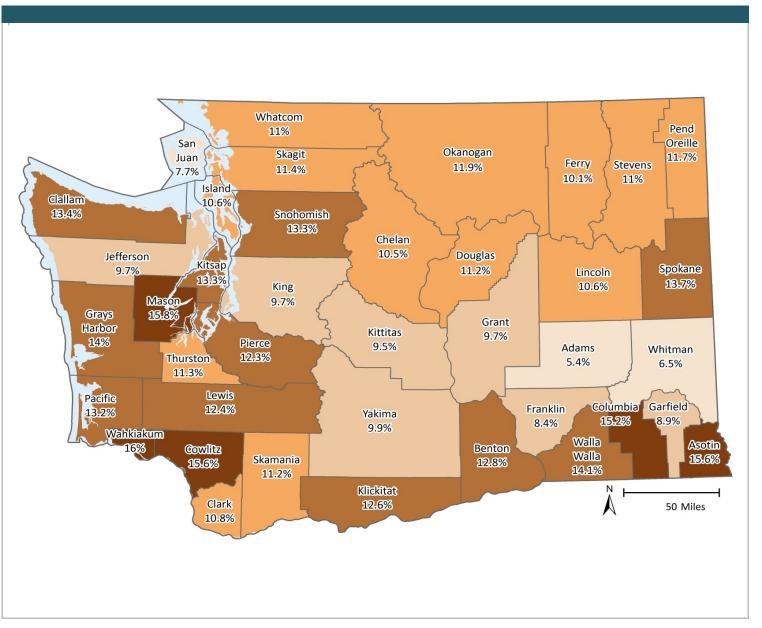

# **Any Behavioral Health Treatment Need Rates**

**Among Medicaid-Expansion Adults, by County** 

**MARCH 2017** 

# **SFY 2016**

#### INDICATOR

Proportion of Medicaid population having an indicator of Mental Illness Tx Need and/or Substance Use Disorder Tx Need in at least one month of the SFY or prior SFY. See Technical Notes for details.

### Percent of Medicaid-Expansion Adults with Any Behavioral Health Tx Need

#### **SOURCE & POPULATION**

DSHS Integrated Client Database.
Population residing in geographic area as of June 30 of the year, with at least one month of Expansion Adult-Medicaid coverage in the year. The Expansion Adult Medicaid coverage category excludes children.

<sup>\*</sup>Those age 65 and older have been excluded due to incomplete data.