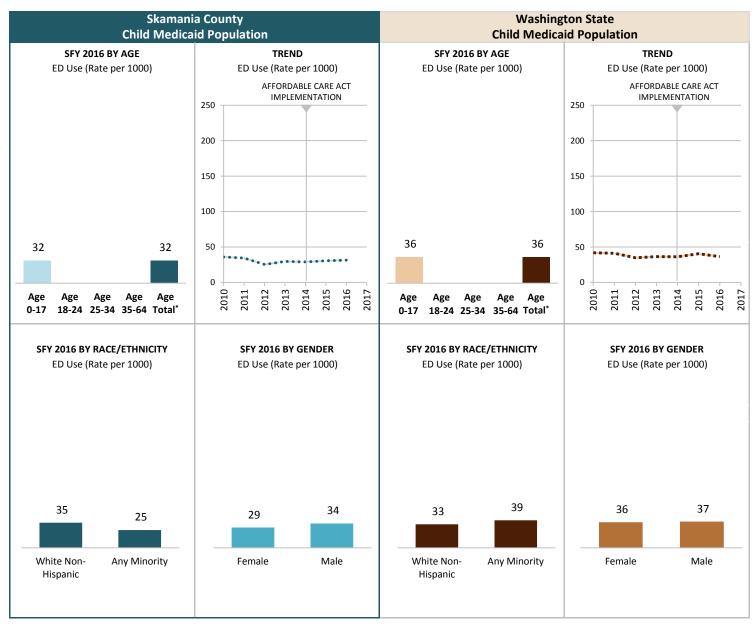

#### INDICATOR

Proportion of Medicaid population having at least one indicator of Mental Illness Tx Need in at least one month of the SFY or prior SFY. See Technical Notes for details.

#### **SOURCE & POPULATION**

DSHS Integrated Client Database.
Population residing in geographic area as of June 30 of the year, with at least one month of Disabled-Medicaid coverage in the year. Disabled-Medicaid category includes adults and children.

<sup>\*</sup>Those age 65 and older have been excluded due to incomplete data.