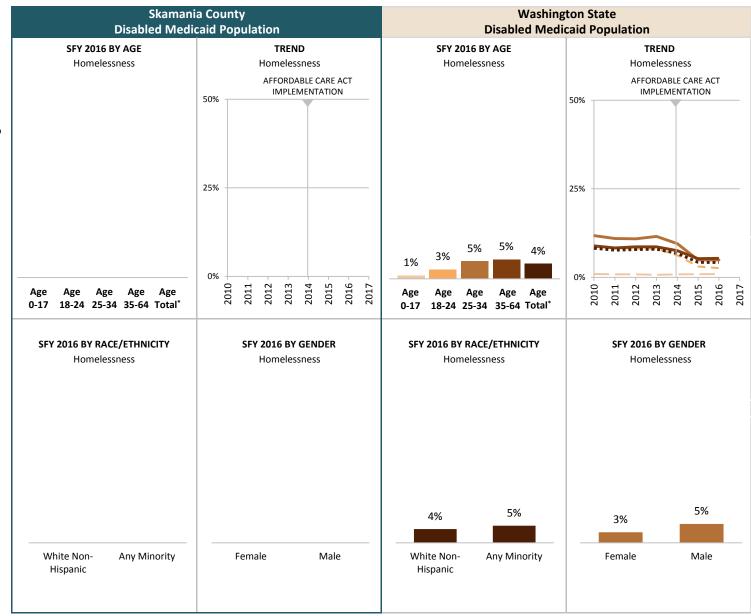

# Mental Illness Treatment Need

#### INDICATOR

Proportion of Medicaid population having at least one indicator of Mental Illness Treatment Need in at least one month of the SFY or prior SFY. See Technical Notes for details.

### SOURCE & POPULATION

DSHS Integrated Client Database.
Population residing in geographic area as of June 30 of the year, with at least one month of Classic Adult-Medicaid coverage in the year. Classic Adult-Medicaid does not include children.