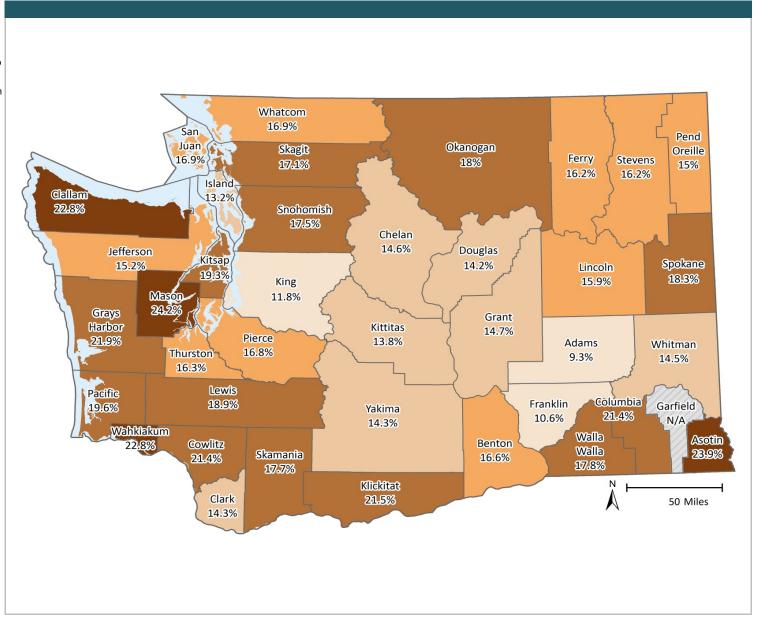

### **SOURCE & POPULATION**

DSHS Integrated Client Database.
Population residing in geographic area as of June 30 of the year, with at least one month of Classic Adult-Medicaid coverage in the year. Classic Adult-Medicaid does not include children.

SUPPORTING TABLES | Any Behavioral Health Treatment Need

|                                         |       | SUP   | PORTIN     |          |                       | ny Ben   | aviorai | Health | ireatn  |         |            |          |           |          |              |      |
|-----------------------------------------|-------|-------|------------|----------|-----------------------|----------|---------|--------|---------|---------|------------|----------|-----------|----------|--------------|------|
|                                         |       |       |            |          | County                |          |         |        |         | Wa      | shington   | State M  | edicaid P | opulatio | n            |      |
|                                         |       | (     | Classic Ac | lult Med | icaid Po <sub>l</sub> | pulation |         |        |         | (       | Classic Ad | dult Med | icaid Pop | ulation  |              |      |
| STATE FISCAL YEAR                       |       |       |            |          |                       |          |         |        |         |         |            |          |           |          |              |      |
| Population by Age                       | 2010  | 2011  | 2012       | 2013     | 2014                  | 2015     | 2016    | 2017   | 2010    | 2011    | 2012       | 2013     | 2014      | 2015     | 2016         | 2017 |
| Age 0-17 w/Any BH Tx Need               |       |       |            |          |                       |          |         |        |         |         |            |          |           |          |              |      |
| Persons w/Any BH Tx Need                |       |       |            |          |                       |          |         |        |         |         |            |          |           |          |              |      |
| Total persons                           |       |       |            |          |                       |          |         |        |         |         |            |          |           |          |              |      |
| Age 18-24 w/Any BH Tx Need              | 35.1% | 43.1% | 50.8%      | 43.3%    | 45.8%                 | 51.2%    | 47.8%   |        | 35.1%   | 36.2%   | 35.7%      | 34.7%    | 35.5%     | 37.5%    | 39.5%        |      |
| Persons w/Any BH Tx Need                | 34    | 31    | 31         | 29       | 22                    | 22       | 22      |        | 18,811  | 19,242  | 17,930     | 16,238   | 14,925    | 13,030   | 11,807       |      |
| Total persons                           | 97    | 72    | 61         | 67       | 48                    | 43       | 46      |        | 53,642  | 53,226  | 50,282     | 46,798   | 42,062    | 34,728   | 29,874       |      |
| Age 25-34 w/Any BH Tx Need              | 48.0% | 55.9% | 49.6%      | 45.1%    | 48.9%                 | 51.1%    | 53.7%   |        | 42.0%   | 43.0%   | 42.5%      | 41.8%    | 41.6%     | 43.6%    | 46.4%        |      |
| Persons w/Any BH Tx Need                | 49    | 71    | 59         | 65       | 68                    | 70       | 65      |        | 33,376  | 36,503  | 36,212     | 35,509   | 37,434    | 39,841   | 40,534       |      |
| Total persons                           | 102   | 127   | 119        | 144      | 139                   | 137      | 121     |        | 79,426  | 84,872  | 85,154     | 84,954   | 89,881    | 91,384   | 87,322       |      |
| Age 35-64 w/Any BH Tx Need              | 64.6% | 59.6% | 60.0%      | 53.5%    | 49.1%                 | 50.8%    | 50.4%   |        | 44.8%   | 45.5%   | 44.9%      | 44.9%    | 42.2%     | 45.2%    | 48.2%        |      |
| Persons w/Any BH Tx Need                | 51    | 56    | 57         | 46       | 52                    | 64       | 58      |        | 24,201  | 26,558  | 26,955     | 27,195   | 32,595    | 39,258   | 41,192       |      |
| Total persons                           | 79    | 94    | 95         | 86       | 106                   | 126      | 115     |        | 54,048  | 58,368  | 59,987     | 60,533   | 77,257    | 86,785   | 85,486       |      |
| Age Total <sup>†</sup> w/Any BH Tx Need | 48.2% | 53.9% | 53.5%      | 47.1%    | 48.5%                 | 51.0%    | 51.4%   |        | 40.8%   | 41.9%   | 41.5%      | 41.1%    | 40.6%     | 43.3%    | 46.1%        |      |
| Persons w/Any BH Tx Need                | 134   | 158   | 147        | 140      | 142                   | 156      | 145     |        | 76,388  | 82,303  | 81,097     | 78,942   | 84,954    | 92,129   | 93,533       |      |
| Total persons                           | 278   | 293   | 275        | 297      | 293                   | 306      | 282     |        | 187,116 | 196,466 | 195,423    | 192,285  | 209,200   | 212,897  | 202,682      |      |
| Population by Race-Ethnicity            |       |       |            |          |                       |          |         |        |         | ,       |            | ,        |           | ,        | ,            |      |
| Amer Indian w/Any BH Tx Need            | 70.8% | 53.8% | 47.8%      | 46.2%    | 55.0%                 |          |         |        | 58.0%   | 58.2%   | 57.9%      | 57.5%    | 57.4%     | 59.9%    | 62.5%        |      |
| Persons w/Any BH Tx Need                | 17    | 14    | 11         | 12       | 11                    |          |         |        | 9,126   | 9,347   | 9,192      | 8,927    | 8,917     | 8,833    | 8,618        |      |
| Total persons                           | 24    | 26    | 23         | 26       | 20                    | 18       | 17      |        | 15,724  | 16,055  | 15,880     | 15,536   | 15,526    | 14,748   | 13,780       |      |
| Asian w/Any BH Tx Need                  |       |       |            |          |                       |          |         |        | 27.3%   | 27.5%   | 27.9%      | 27.6%    | 25.1%     | 27.0%    | 29.8%        |      |
| Persons w/Any BH Tx Need                |       |       |            |          |                       |          |         |        | 2,441   | 2,706   | 2,900      | 2,892    | 3,221     | 3,736    | 3,958        |      |
| Total persons                           |       |       |            |          |                       |          |         |        | 8,946   | 9,857   | 10,383     | 10,472   | 12,826    | 13,850   | 13,283       |      |
| Black w/Any BH Tx Need                  |       |       |            |          |                       |          |         |        | 38.0%   | 39.3%   | 38.4%      | 37.3%    | 38.1%     | 40.0%    | 42.4%        |      |
| Persons w/Any BH Tx Need                |       |       |            |          |                       |          |         |        | 7,772   | 8,662   | 8,589      | 8,401    | 8,871     | 9,046    | 9,007        |      |
| Total persons                           |       |       |            |          |                       |          |         |        | 20,472  | 22,019  | 22,359     | 22,509   | 23,300    | 22,608   | 21,247       |      |
| Hawaiian/PI w/Any BH Tx Need            |       |       |            |          |                       |          |         |        | 26.3%   | 27.5%   | 26.9%      | 26.5%    | 25.9%     | 27.7%    | 29.9%        |      |
| Persons w/Any BH Tx Need                |       |       |            |          |                       |          |         |        | 1,738   | 1,981   | 2,063      | 2,120    | 2,401     | 2,782    | 2,895        |      |
| Total persons                           |       |       |            |          |                       |          |         |        | 6,597   | 7,206   | 7,668      | 8,012    | 9,280     | 10,049   | 9,680        |      |
| Hispanic w/Any BH Tx Need               |       | 65.2% |            | 80.0%    | 61.5%                 | 76.2%    | 59.1%   |        | 34.0%   | 35.0%   | 34.7%      | 34.0%    | 32.9%     | 36.1%    | 38.6%        |      |
| Persons w/Any BH Tx Need                |       | 15    |            | 16       | 16                    | 16       | 13      |        | 9,522   | 10,556  | 10,770     | 10,564   | 12,091    | 13,933   | 14,256       |      |
| Total persons                           | 18    | 23    | 21         | 20       | 26                    | 21       | 22      |        | 27,981  | 30,192  | 31,042     | 31,071   | 36,696    | 38,578   | 36,904       |      |
| White Only w/Any BH Tx Need             | 48.0% | 54.1% | 53.7%      | 44.8%    | 47.2%                 | 48.4%    | 51.3%   |        | 44.4%   | 45.8%   | 45.4%      | 45.2%    | 45.4%     | 48.8%    | <b>52.1%</b> |      |
| Persons w/Any BH Tx Need                | 110   | 126   | 117        | 108      | 110                   | 124      | 119     |        | 48,478  | 51,959  | 50,800     | 49,390   | 52,982    | 57,313   | 57,986       |      |
| Total persons                           | 229   | 233   | 218        | 241      | 233                   | 256      | 232     |        | 109,240 | 113,562 | 111,810    | 109,193  | 116,622   | 117,491  | 111,271      |      |
| Any Minority w/Any BH Tx Need           | 50.0% | 57.7% | 51.9%      | 58.2%    | 56.1%                 | 65.3%    | 55.3%   |        | 38%     | 38%     | 38%        | 37%      | 36%       | 38%      | 40%          |      |
| Persons w/Any BH Tx Need                | 22    | 30    | 28         | 32       | 32                    | 32       | 26      |        | 26,960  | 29,270  | 29,352     | 28,697   | 31,020    | 33,636   | 33,981       |      |
| Total persons                           | 44    | 52    | 54         | 55       | 57                    | 49       | 47      |        | 71,412  | 76,204  | 77,640     | 77,666   | 87,020    | 89,353   | 84,953       |      |
| Population by Gender                    | 44    | 32    | 34         | 33       | 37                    | 43       | 47      |        | 71,412  | 70,204  | 77,040     | 77,000   | 87,020    | 69,333   | 64,333       |      |
| Females w/Any BH Tx Need                | 49.3% | 55.1% | 53.0%      | 47.7%    | 51.8%                 | 54.3%    | 54.7%   |        | 42.5%   | 43.9%   | 43.5%      | 43.1%    | 43.1%     | 45.9%    | 48.6%        |      |
| Persons w/Any BH Tx Need                | 102   | 119   | 106        | 106      | 113                   | 125      | 123     |        | 61,664  | 66,247  | 65,546     | 64,159   | 69,252    | 75,901   | 77,321       |      |
| Total persons                           | 207   | 216   | 200        | 222      | 218                   | 230      | 225     |        | 145,117 | 150,966 | 150,554    | 149,017  | 160,506   | 165,344  | 158,994      |      |
| Males w/Any BH Tx Need                  | 45.1% | 50.6% | 54.7%      | 45.3%    | 38.7%                 | 40.8%    | 38.6%   |        | 35.1%   | 35.3%   | 34.7%      | 34.2%    | 32.2%     | 34.1%    | 37.1%        |      |
| Persons w/Any BH Tx Need                | 32    | 39    | 41         | 34       | 29                    | 31       | 22      |        | 14,724  | 16,056  | 15,551     | 14,783   | 15,702    | 16,228   | 16,212       |      |
| Total persons                           | 71    | 77    | 75         | 75       | 75                    | 76       | 57      |        | 41,999  | 45,500  | 44,869     | 43,268   | 48,694    | 47,553   | 43,688       |      |
| Total persons                           | /1    | //    | /3         | 13       | 13                    | 70       | 3/      |        | 41,333  | 45,500  | 44,003     | 43,200   | 40,034    | 47,333   | 43,000       |      |

### Percent of Medicaid-Classic Adults with Any Behavioral Health Tx Need

#### **SOURCE & POPULATION**

DSHS Integrated Client Database.
Population residing in geographic area as of June 30 of the year, with at least one month of Classic Adult-Medicaid coverage in the year. Classic Adult-Medicaid does not include children.