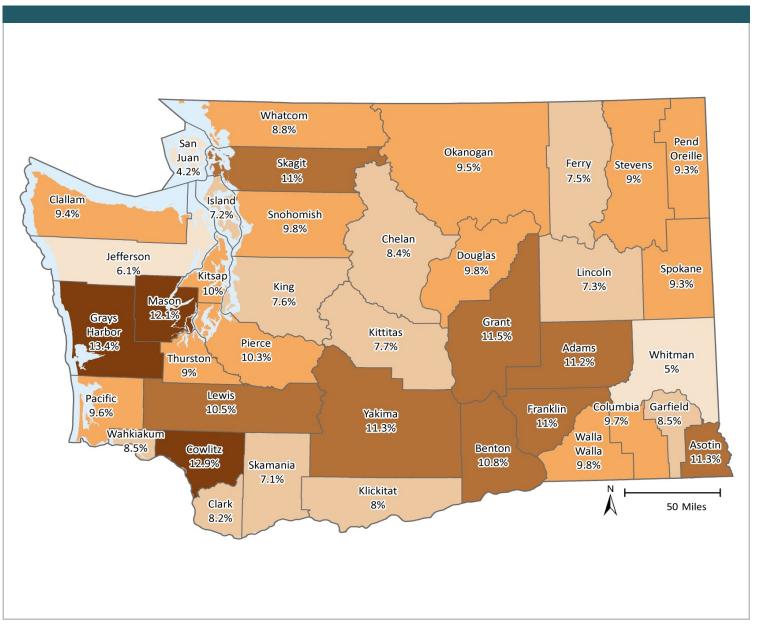

# **Any Behavioral Health Treatment Need Rates**

Among Medicaid-Disabled Youth and Adults, by County

**MARCH 2017** 

PAGE 5

# **SFY 2016**

### Percent of Medicaid-Disabled Youth and Adults with Any Behavioral Health Tx Need

#### **SOURCE & POPULATION**

DSHS Integrated Client Database.
Population residing in geographic area as of June 30 of the year, with at least one month of Disabled-Medicaid coverage in the year. Disabled-Medicaid category includes adults and children.

<sup>\*</sup>Those age 65 and older have been excluded due to incomplete data.