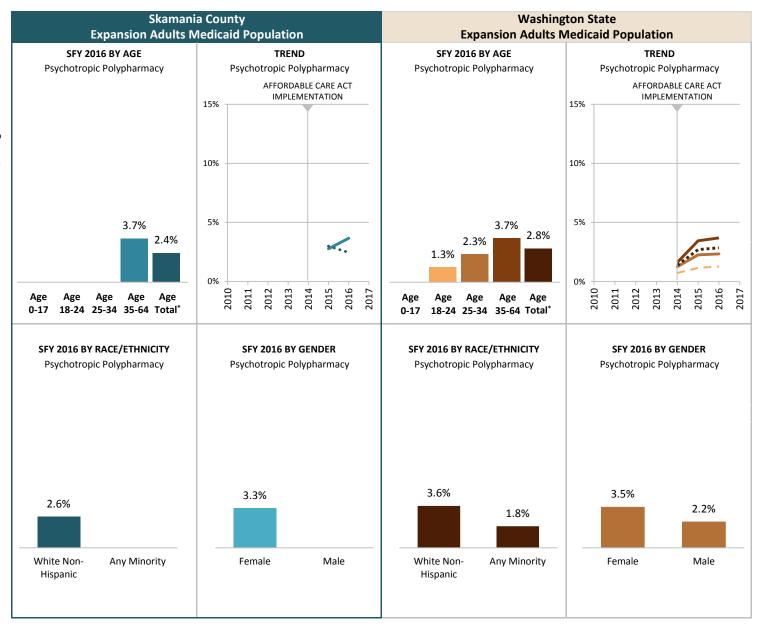

### **SOURCE & POPULATION**

DSHS Integrated Client Database.
Population residing in geographic area as of June 30 of the year, with at least one month of Expansion Adult-Medicaid coverage in the year. The Expansion Adult Medicaid coverage category excludes children.

<sup>\*</sup>Those age 65 and older have been excluded due to incomplete data.

SUPPORTING TABLES | Any Behavioral Health Treatment Need

|                                         |      |      | S        | kamania  | County    | ĺ        |       |      | Treatm |      | shington  | State Me | edicaid P | opulatio | n       |      |
|-----------------------------------------|------|------|----------|----------|-----------|----------|-------|------|--------|------|-----------|----------|-----------|----------|---------|------|
|                                         |      | Exp  | ansion A | Adult Me | edicaid P | opulatio | n     |      |        | Exp  | oansion A | dult Me  | dicaid Po | pulation | 1       |      |
| STATE FISCAL YEAR                       |      |      |          |          |           |          |       |      |        |      |           |          |           |          |         |      |
| Population by Age                       | 2010 | 2011 | 2012     | 2013     | 2014      | 2015     | 2016  | 2017 | 2010   | 2011 | 2012      | 2013     | 2014      | 2015     | 2016    | 2017 |
| Age 0-17 w/Any BH Tx Need               |      |      |          |          |           |          |       |      |        |      |           |          |           |          |         |      |
| Persons w/Any BH Tx Need                |      |      |          |          |           |          |       |      |        |      |           |          |           |          |         |      |
| Total persons                           |      |      |          |          |           |          |       |      |        |      |           |          |           |          |         |      |
| Age 18-24 w/Any BH Tx Need              |      |      |          |          | 46.3%     | 41.7%    | 42.3% |      |        |      |           |          | 25.3%     | 31.6%    | 34.8%   |      |
| Persons w/Any BH Tx Need                |      |      |          |          | 25        | 40       | 41    |      |        |      |           |          | 15,169    | 32,694   | 41,688  |      |
| Total persons                           |      |      |          |          | 54        | 96       | 97    |      |        |      |           |          | 59,852    | 103,457  | 119,804 |      |
| Age 25-34 w/Any BH Tx Need              |      |      |          |          | 38.3%     | 47.2%    | 45.4% |      |        |      |           |          | 29.2%     | 37.7%    | 41.3%   |      |
| Persons w/Any BH Tx Need                |      |      |          |          | 46        | 93       | 103   |      |        |      |           |          | 29,942    | 66,765   | 84,634  |      |
| Total persons                           |      |      |          |          | 120       | 197      | 227   |      |        |      |           |          | 102,393   | 177,330  | 204,738 |      |
| Age 35-64 w/Any BH Tx Need              |      |      |          |          | 34.7%     | 45.4%    | 49.4% |      |        |      |           |          | 30.1%     | 41.5%    | 45.8%   |      |
| Persons w/Any BH Tx Need                |      |      |          |          | 119       | 247      | 284   |      |        |      |           |          | 59,718    | 131,579  | 158,048 |      |
| Total persons                           |      |      |          |          | 343       | 544      | 575   |      |        |      |           |          | 198,262   | 317,159  | 345,171 |      |
| Age Total <sup>†</sup> w/Any BH Tx Need |      |      |          |          | 36.8%     | 45.4%    | 47.6% |      |        |      |           |          | 29.1%     | 38.6%    | 42.5%   |      |
| Persons w/Any BH Tx Need                |      |      |          |          | 190       | 380      | 428   |      |        |      |           |          | 104,829   | 231,038  | 284,370 |      |
| Total persons                           |      |      |          |          | 517       | 837      | 899   |      |        |      |           |          | 360,507   | 597,946  | 669,713 |      |
| Population by Race-Ethnicity            |      |      |          |          |           |          |       |      |        |      |           |          |           |          |         |      |
| Amer Indian w/Any BH Tx Need            |      |      |          |          | 59.3%     | 51.2%    | 52.8% |      |        |      |           |          | 50.4%     | 58.8%    | 60.5%   |      |
| Persons w/Any BH Tx Need                |      |      |          |          | 16        | 21       | 19    |      |        |      |           |          | 8,459     | 17,867   | 21,353  |      |
| Total persons                           |      |      |          |          | 27        | 41       | 36    |      |        |      |           |          | 16,783    | 30,399   | 35,266  |      |
| Asian w/Any BH Tx Need                  |      |      |          |          |           |          |       |      |        |      |           |          | 13.9%     | 21.4%    | 25.0%   |      |
| Persons w/Any BH Tx Need                |      |      |          |          |           |          |       |      |        |      |           |          | 4,585     | 10,380   | 12,979  |      |
| Total persons                           |      |      |          |          |           |          |       |      |        |      |           |          | 32,924    | 48,483   | 51,833  |      |
| Black w/Any BH Tx Need                  |      |      |          |          |           |          |       |      |        |      |           |          | 27.5%     | 38.3%    | 41.1%   |      |
| Persons w/Any BH Tx Need                |      |      |          |          |           |          |       |      |        |      |           |          | 7,779     | 18,791   | 23,089  |      |
| Total persons                           |      |      |          |          |           | 12       | 13    |      |        |      |           |          | 28,284    | 49,017   | 56,142  |      |
| Hawaiian/PI w/Any BH Tx Need            |      |      |          |          |           |          |       |      |        |      |           |          | 19.0%     | 25.9%    | 29.3%   |      |
| Persons w/Any BH Tx Need                |      |      |          |          |           |          |       |      |        |      |           |          | 2,180     | 5,292    | 6,879   |      |
| Total persons                           |      |      |          |          |           |          |       |      |        |      |           |          | 11,451    | 20,416   | 23,467  |      |
| Hispanic w/Any BH Tx Need               |      |      |          |          |           | 35.6%    | 35.8% |      |        |      |           |          | 22.5%     | 31.8%    | 36.3%   |      |
| Persons w/Any BH Tx Need                |      |      |          |          |           | 16       | 19    |      |        |      |           |          | 11,811    | 26,899   | 35,103  |      |
| Total persons                           |      |      |          |          | 31        | 45       | 53    |      |        |      |           |          | 52,399    | 84,681   | 96,834  |      |
| White Only w/Any BH Tx Need             |      |      |          |          | 37.2%     | 46.6%    | 49.1% |      |        |      |           |          | 33.1%     | 42.9%    | 46.8%   |      |
| Persons w/Any BH Tx Need                |      |      |          |          | 160       | 331      | 375   |      |        |      |           |          | 71,668    | 154,974  | 188,282 |      |
| Total persons                           |      |      |          |          | 430       | 710      | 764   |      |        |      |           |          | 216,846   | 361,260  | 402,225 |      |
| Any Minority w/Any BH Tx Need           |      |      |          |          | 39.1%     | 41.0%    | 39.4% |      |        |      |           |          | 24%       | 33%      | 37%     |      |
| Persons w/Any BH Tx Need                |      |      |          |          | 27        | 43       | 43    |      |        |      |           |          | 31,339    | 71,097   | 88,980  |      |
| Total persons                           |      |      |          |          | 69        | 105      | 109   |      |        |      |           |          | 130,167   | 212,403  | 239,488 |      |
| Population by Gender                    |      |      |          |          |           |          |       |      |        |      |           |          |           |          |         |      |
| Females w/Any BH Tx Need                |      |      |          |          | 38.9%     | 46.2%    | 51.1% |      |        |      |           |          | 29.4%     | 39.8%    | 44.4%   |      |
| Persons w/Any BH Tx Need                |      |      |          |          | 102       | 188      | 229   |      |        |      |           |          | 52,649    | 116,264  | 145,699 |      |
| Total persons                           |      |      |          |          | 262       | 407      | 448   |      |        |      |           |          | 179,152   | 292,424  | 328,130 |      |
| Males w/Any BH Tx Need                  |      |      |          |          | 34.5%     | 44.7%    | 44.1% |      |        |      |           |          | 28.8%     | 37.6%    | 40.6%   |      |
| Persons w/Any BH Tx Need                |      |      |          |          | 88        | 192      | 199   |      |        |      |           |          | 52,180    | 114,774  | 138,671 |      |
| Total persons                           |      |      |          |          | 255       | 430      | 451   |      |        |      |           |          | 181,355   | 305,522  | 341,583 |      |
|                                         |      |      |          |          |           |          |       |      |        |      |           |          |           |          |         |      |

# **Any Behavioral Health Treatment Need Rates**

**Among Medicaid-Expansion Adults, by County** 

**MARCH 2017** 

# **SFY 2016**

#### INDICATOR

Proportion of Medicaid population having an indicator of Mental Illness Tx Need and/or Substance Use Disorder Tx Need in at least one month of the SFY or prior SFY. See Technical Notes for details.

### Percent of Medicaid-Expansion Adults with Any Behavioral Health Tx Need

#### **SOURCE & POPULATION**

DSHS Integrated Client Database.
Population residing in geographic area as of June 30 of the year, with at least one month of Expansion Adult-Medicaid coverage in the year. The Expansion Adult Medicaid coverage category excludes children.

<sup>\*</sup>Those age 65 and older have been excluded due to incomplete data.