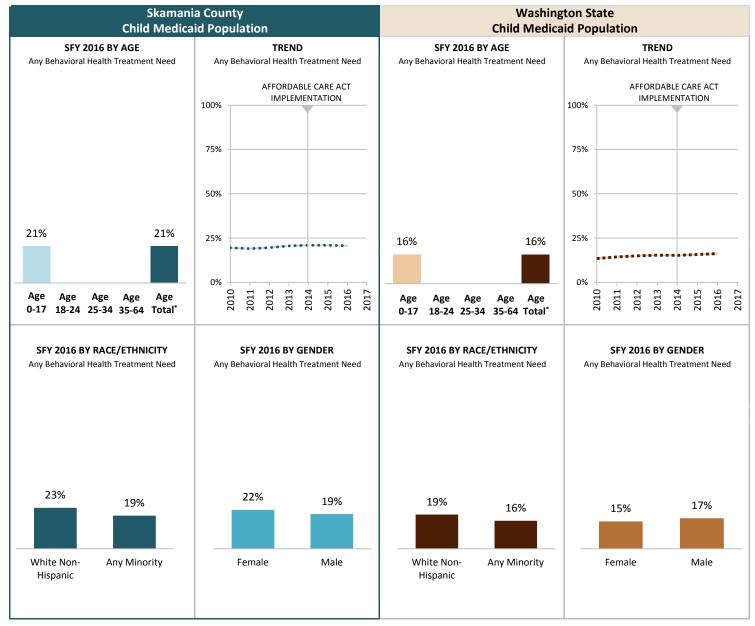

# Any Behavioral Health Treatment Need

#### INDICATOR

Proportion of Medicaid population having an indicator of Mental Illness Treatment Need and/or Substance Use Disorder Treatment Need in at least one month of the SFY or prior SFY. See Technical Notes for details.

### **SOURCE & POPULATION**

DSHS Integrated Client Database. Population residing in geographic area as of June 30 of the year, with at least one month of Child-Medicaid coverage in the year. Adults are not included in the Child-Medicaid category.

SUPPORTING TABLES | Any Behavioral Health Treatment Need

|                                         |       | 20P   |       |         |          | ny Bena | aviorai | Health | reatn   |         |          |          |           |          |         |      |
|-----------------------------------------|-------|-------|-------|---------|----------|---------|---------|--------|---------|---------|----------|----------|-----------|----------|---------|------|
|                                         |       |       |       | kamania |          |         |         |        |         | Wa      | shington | State M  | edicaid P | opulatio | n       |      |
|                                         |       |       | Child | Medicai | d Popula | tion    |         |        |         |         | Child    | Medicaio | d Populat | ion      |         |      |
| STATE FISCAL YEAR                       |       |       |       |         |          |         |         |        |         |         |          |          |           |          |         |      |
| Population by Age                       | 2010  | 2011  | 2012  | 2013    | 2014     | 2015    | 2016    | 2017   | 2010    | 2011    | 2012     | 2013     | 2014      | 2015     | 2016    | 2017 |
| Age 0-17 w/Any BH Tx Need               | 19.5% | 19.1% | 19.6% | 20.6%   | 20.9%    | 20.9%   | 20.6%   |        | 13.4%   | 14.4%   | 15.0%    | 15.4%    | 15.2%     | 15.7%    | 16.3%   |      |
| Persons w/Any BH Tx Need                | 137   | 150   | 154   | 171     | 173      | 179     | 179     |        | 83,673  | 94,115  | 100,200  | 104,001  | 108,081   | 114,930  | 124,496 |      |
| Total persons                           | 703   | 786   | 786   | 829     | 827      | 856     | 867     |        | 622,410 | 654,270 | 667,876  | 675,849  | 709,246   | 733,269  | 764,990 |      |
| Age 18-24 w/Any BH Tx Need              |       |       |       |         |          |         |         |        |         |         |          |          |           |          |         |      |
| Persons w/Any BH Tx Need                |       |       |       |         |          |         |         |        |         |         |          |          |           |          |         |      |
| Total persons                           |       |       |       |         |          |         |         |        |         |         |          |          |           |          |         |      |
| Age 25-34 w/Any BH Tx Need              |       |       |       |         |          |         |         |        |         |         |          |          |           |          |         |      |
| Persons w/Any BH Tx Need                |       |       |       |         |          |         |         |        |         |         |          |          |           |          |         |      |
| Total persons                           |       |       |       |         |          |         |         |        |         |         |          |          |           |          |         |      |
| Age 35-64 w/Any BH Tx Need              |       |       |       |         |          |         |         |        |         |         |          |          |           |          |         |      |
| Persons w/Any BH Tx Need                |       |       |       |         |          |         |         |        |         |         |          |          |           |          |         |      |
| Total persons                           |       |       |       |         |          |         |         |        |         |         |          |          |           |          |         |      |
| Age Total <sup>†</sup> w/Any BH Tx Need | 19.5% | 19.1% | 19.6% | 20.6%   | 20.9%    | 20.9%   | 20.6%   |        | 13.4%   | 14.4%   | 15.0%    | 15.4%    | 15.2%     | 15.7%    | 16.3%   |      |
| Persons w/Any BH Tx Need                | 137   | 150   | 154   | 171     | 173      | 179     | 179     |        | 83,673  | 94,115  | 100,200  | 104,001  | 108,081   | 114,930  | 124,496 |      |
| Total persons                           | 703   | 786   | 786   | 829     | 827      | 856     | 867     |        | 622,410 | 654,270 | 667,876  | 675,849  | 709,246   | 733,269  | 764,990 |      |
| Population by Race-Ethnicity            |       |       |       |         |          |         |         |        |         |         |          |          |           |          |         |      |
| Amer Indian w/Any BH Tx Need            | 26.7% | 24.5% |       | 26.2%   | 31.1%    | 24.4%   | 26.2%   |        | 26.7%   | 27.2%   | 27.8%    | 28.4%    | 28.4%     | 28.7%    | 29.0%   |      |
| Persons w/Any BH Tx Need                | 12    | 12    |       | 11      | 14       | 11      | 11      |        | 10,825  | 11,217  | 11,512   | 11,763   | 11,740    | 11,770   | 11,876  |      |
| Total persons                           | 45    | 49    | 42    | 42      | 45       | 45      | 42      |        | 40,515  | 41,202  | 41,376   | 41,439   | 41,319    | 41,049   | 40,882  |      |
| Asian w/Any BH Tx Need                  |       |       |       |         |          |         |         |        | 8.8%    | 9.8%    | 10.7%    | 11.1%    | 10.9%     | 11.5%    | 12.2%   |      |
| Persons w/Any BH Tx Need                |       |       |       |         |          |         |         |        | 3,150   | 3,761   | 4,265    | 4,531    | 4,831     | 5,237    | 5,607   |      |
| Total persons                           |       |       |       | 11      | 15       | 15      | 11      |        | 35,864  | 38,273  | 39,702   | 40,717   | 44,296    | 45,512   | 46,040  |      |
| Black w/Any BH Tx Need                  |       |       |       |         |          |         |         |        | 16.2%   | 17.5%   | 18.0%    | 18.2%    | 18.2%     | 18.6%    | 19.1%   |      |
| Persons w/Any BH Tx Need                |       |       |       |         |          |         |         |        | 10,379  | 11,671  | 12,336   | 12,789   | 13,190    | 13,742   | 14,458  |      |
| Total persons                           | 18    | 20    | 25    | 23      | 25       | 24      | 25      |        | 64,150  | 66,662  | 68,598   | 70,134   | 72,601    | 74,010   | 75,736  |      |
| Hawaiian/PI w/Any BH Tx Need            |       |       |       |         |          |         |         |        | 9.2%    | 10.2%   | 11.0%    | 11.4%    | 11.6%     | 11.7%    | 11.9%   |      |
| Persons w/Any BH Tx Need                |       |       |       |         |          |         |         |        | 2,199   | 2,676   | 3,089    | 3,333    | 3,566     | 3,822    | 4,105   |      |
| Total persons                           |       |       |       | 13      | 13       |         |         |        | 23,961  | 26,357  | 27,977   | 29,142   | 30,854    | 32,649   | 34,547  |      |
| Hispanic w/Any BH Tx Need               | 18.5% | 18.1% | 17.0% | 20.9%   | 18.8%    | 13.7%   | 17.1%   |        | 10.1%   | 11.5%   | 12.5%    | 13.0%    | 13.3%     | 14.0%    | 14.9%   |      |
| Persons w/Any BH Tx Need                | 22    | 21    | 19    | 23      | 22       | 16      | 20      |        | 19,049  | 22,863  | 25,566   | 27,156   | 28,691    | 31,152   | 34,104  |      |
| Total persons                           | 119   | 116   | 112   | 110     | 117      | 117     | 117     |        | 189,491 | 198,644 | 204,066  | 208,176  | 215,914   | 221,917  | 229,009 |      |
| White Only w/Any BH Tx Need             | 19.4% | 19.8% | 20.3% | 21.0%   | 21.1%    | 22.7%   | 23.1%   |        | 16.5%   | 17.3%   | 17.8%    | 18.3%    | 17.9%     | 18.5%    | 19.3%   |      |
| Persons w/Any BH Tx Need                | 98    | 112   | 115   | 128     | 126      | 141     | 143     |        | 43,255  | 47,356  | 49,303   | 50,706   | 52,492    | 55,528   | 59,503  |      |
| Total persons                           | 505   | 567   | 567   | 610     | 598      | 620     | 619     |        | 262,296 | 273,199 | 276,905  | 277,210  | 292,559   | 299,987  | 307,557 |      |
| Any Minority w/Any BH Tx Need           | 22.4% | 21.5% | 21.1% | 22.7%   | 23.7%    | 18.8%   | 18.7%   |        | 12%     | 14%     | 14%      | 15%      | 15%       | 15%      | 16%     |      |
| Persons w/Any BH Tx Need                | 38    | 38    | 37    | 41      | 45       | 36      | 34      |        | 39,232  | 44,949  | 48,859   | 51,215   | 53,301    | 56,638   | 60,909  |      |
| Total persons                           | 170   | 177   | 175   | 181     | 190      | 191     | 182     |        | 317,712 | 332,784 | 341,709  | 348,713  | 363,042   | 372,845  | 383,534 |      |
| Population by Gender                    |       |       |       |         |          |         |         |        |         |         |          |          |           |          |         |      |
| Females w/Any BH Tx Need                | 19.7% | 20.5% | 20.6% | 23.9%   | 21.5%    | 22.5%   | 21.8%   |        | 12.1%   | 12.9%   | 13.5%    | 13.9%    | 14.0%     | 14.6%    | 15.4%   |      |
| Persons w/Any BH Tx Need                | 75    | 85    | 83    | 98      | 90       | 96      | 94      |        | 37,086  | 41,769  | 44,419   | 46,375   | 48,733    | 52,676   | 57,970  |      |
| Total persons                           | 380   | 414   | 402   | 410     | 418      | 426     | 431     |        | 307,470 | 322,864 | 329,266  | 332,856  | 349,317   | 361,062  | 376,667 |      |
| Males w/Any BH Tx Need                  | 19.2% | 17.5% | 18.5% | 17.4%   | 20.3%    | 19.3%   | 19.5%   |        | 14.8%   | 15.8%   | 16.5%    | 16.8%    | 16.5%     | 16.7%    | 17.1%   |      |
| Persons w/Any BH Tx Need                | 62    | 65    | 71    | 73      | 83       | 83      | 85      |        | 46,587  | 52,346  | 55,781   | 57,626   | 59,348    | 62,254   | 66,526  |      |
| Total persons                           | 323   | 372   | 384   | 419     | 409      | 430     | 436     |        | 314,940 | 331,406 | 338,610  | 342,993  | 359,929   | 372,207  | 388,323 |      |

# **Any Behavioral Health Treatment Need Rates**

Among Medicaid-Children, by County

**MARCH 2017** 

# **SFY 2016**

#### INDICATOR

Proportion of Medicaid population having an indicator of Mental Illness Tx Need and/or Substance Use Disorder Tx Need in at least one month of the SFY or prior SFY. See Technical Notes for details.

# Percent of Medicaid-Children with Any Behavioral Health Tx Need

#### **SOURCE & POPULATION**

DSHS Integrated Client Database. Population residing in geographic area as of June 30 of the year, with at least one month of Child-Medicaid coverage in the year. Adults are not included in the Child-Medicaid category.

<sup>\*</sup>Those age 65 and older have been excluded due to incomplete data.