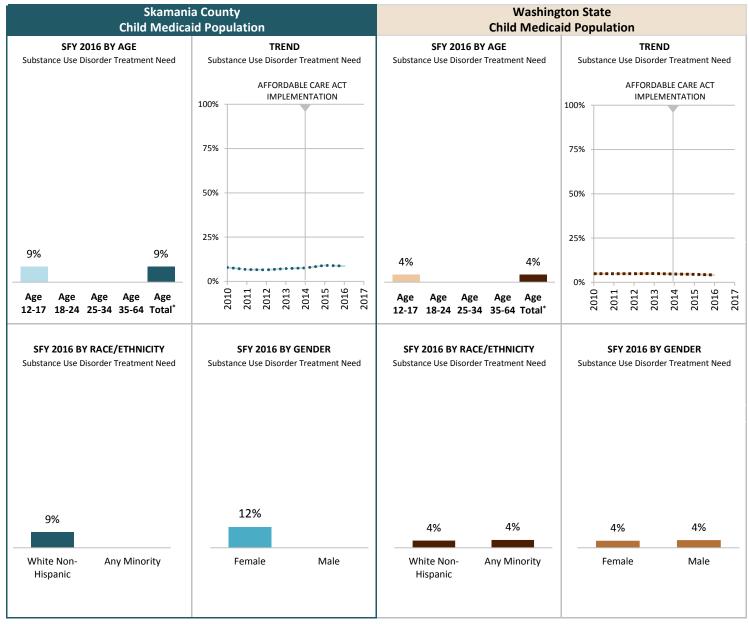

#### STATE:

### **SOURCE & POPULATION**

DSHS Integrated Client Database.
Population residing in geographic area as of June 30 of the year, with at least one month of Classic Adult-Medicaid coverage in the year. Classic Adult-Medicaid does not include children.

SUPPORTING TABLES | Any Behavioral Health Treatment Need

|                                         |       | SUP   | PORTIN     |          |                       | ny Ben   | aviorai | Health | ireatn  |         |            |          |           |          |              |      |
|-----------------------------------------|-------|-------|------------|----------|-----------------------|----------|---------|--------|---------|---------|------------|----------|-----------|----------|--------------|------|
|                                         |       |       |            |          | County                |          |         |        |         | Wa      | shington   | State M  | edicaid P | opulatio | n            |      |
|                                         |       | (     | Classic Ac | lult Med | icaid Po <sub>l</sub> | pulation |         |        |         | (       | Classic Ad | dult Med | icaid Pop | ulation  |              |      |
| STATE FISCAL YEAR                       |       |       |            |          |                       |          |         |        |         |         |            |          |           |          |              |      |
| Population by Age                       | 2010  | 2011  | 2012       | 2013     | 2014                  | 2015     | 2016    | 2017   | 2010    | 2011    | 2012       | 2013     | 2014      | 2015     | 2016         | 2017 |
| Age 0-17 w/Any BH Tx Need               |       |       |            |          |                       |          |         |        |         |         |            |          |           |          |              |      |
| Persons w/Any BH Tx Need                |       |       |            |          |                       |          |         |        |         |         |            |          |           |          |              |      |
| Total persons                           |       |       |            |          |                       |          |         |        |         |         |            |          |           |          |              |      |
| Age 18-24 w/Any BH Tx Need              | 35.1% | 43.1% | 50.8%      | 43.3%    | 45.8%                 | 51.2%    | 47.8%   |        | 35.1%   | 36.2%   | 35.7%      | 34.7%    | 35.5%     | 37.5%    | 39.5%        |      |
| Persons w/Any BH Tx Need                | 34    | 31    | 31         | 29       | 22                    | 22       | 22      |        | 18,811  | 19,242  | 17,930     | 16,238   | 14,925    | 13,030   | 11,807       |      |
| Total persons                           | 97    | 72    | 61         | 67       | 48                    | 43       | 46      |        | 53,642  | 53,226  | 50,282     | 46,798   | 42,062    | 34,728   | 29,874       |      |
| Age 25-34 w/Any BH Tx Need              | 48.0% | 55.9% | 49.6%      | 45.1%    | 48.9%                 | 51.1%    | 53.7%   |        | 42.0%   | 43.0%   | 42.5%      | 41.8%    | 41.6%     | 43.6%    | 46.4%        |      |
| Persons w/Any BH Tx Need                | 49    | 71    | 59         | 65       | 68                    | 70       | 65      |        | 33,376  | 36,503  | 36,212     | 35,509   | 37,434    | 39,841   | 40,534       |      |
| Total persons                           | 102   | 127   | 119        | 144      | 139                   | 137      | 121     |        | 79,426  | 84,872  | 85,154     | 84,954   | 89,881    | 91,384   | 87,322       |      |
| Age 35-64 w/Any BH Tx Need              | 64.6% | 59.6% | 60.0%      | 53.5%    | 49.1%                 | 50.8%    | 50.4%   |        | 44.8%   | 45.5%   | 44.9%      | 44.9%    | 42.2%     | 45.2%    | 48.2%        |      |
| Persons w/Any BH Tx Need                | 51    | 56    | 57         | 46       | 52                    | 64       | 58      |        | 24,201  | 26,558  | 26,955     | 27,195   | 32,595    | 39,258   | 41,192       |      |
| Total persons                           | 79    | 94    | 95         | 86       | 106                   | 126      | 115     |        | 54,048  | 58,368  | 59,987     | 60,533   | 77,257    | 86,785   | 85,486       |      |
| Age Total <sup>†</sup> w/Any BH Tx Need | 48.2% | 53.9% | 53.5%      | 47.1%    | 48.5%                 | 51.0%    | 51.4%   |        | 40.8%   | 41.9%   | 41.5%      | 41.1%    | 40.6%     | 43.3%    | 46.1%        |      |
| Persons w/Any BH Tx Need                | 134   | 158   | 147        | 140      | 142                   | 156      | 145     |        | 76,388  | 82,303  | 81,097     | 78,942   | 84,954    | 92,129   | 93,533       |      |
| Total persons                           | 278   | 293   | 275        | 297      | 293                   | 306      | 282     |        | 187,116 | 196,466 | 195,423    | 192,285  | 209,200   | 212,897  | 202,682      |      |
| Population by Race-Ethnicity            |       |       |            |          |                       |          |         |        |         | ,       |            | ,        |           | ,        | ,            |      |
| Amer Indian w/Any BH Tx Need            | 70.8% | 53.8% | 47.8%      | 46.2%    | 55.0%                 |          |         |        | 58.0%   | 58.2%   | 57.9%      | 57.5%    | 57.4%     | 59.9%    | 62.5%        |      |
| Persons w/Any BH Tx Need                | 17    | 14    | 11         | 12       | 11                    |          |         |        | 9,126   | 9,347   | 9,192      | 8,927    | 8,917     | 8,833    | 8,618        |      |
| Total persons                           | 24    | 26    | 23         | 26       | 20                    | 18       | 17      |        | 15,724  | 16,055  | 15,880     | 15,536   | 15,526    | 14,748   | 13,780       |      |
| Asian w/Any BH Tx Need                  |       |       |            |          |                       |          |         |        | 27.3%   | 27.5%   | 27.9%      | 27.6%    | 25.1%     | 27.0%    | 29.8%        |      |
| Persons w/Any BH Tx Need                |       |       |            |          |                       |          |         |        | 2,441   | 2,706   | 2,900      | 2,892    | 3,221     | 3,736    | 3,958        |      |
| Total persons                           |       |       |            |          |                       |          |         |        | 8,946   | 9,857   | 10,383     | 10,472   | 12,826    | 13,850   | 13,283       |      |
| Black w/Any BH Tx Need                  |       |       |            |          |                       |          |         |        | 38.0%   | 39.3%   | 38.4%      | 37.3%    | 38.1%     | 40.0%    | 42.4%        |      |
| Persons w/Any BH Tx Need                |       |       |            |          |                       |          |         |        | 7,772   | 8,662   | 8,589      | 8,401    | 8,871     | 9,046    | 9,007        |      |
| Total persons                           |       |       |            |          |                       |          |         |        | 20,472  | 22,019  | 22,359     | 22,509   | 23,300    | 22,608   | 21,247       |      |
| Hawaiian/PI w/Any BH Tx Need            |       |       |            |          |                       |          |         |        | 26.3%   | 27.5%   | 26.9%      | 26.5%    | 25.9%     | 27.7%    | 29.9%        |      |
| Persons w/Any BH Tx Need                |       |       |            |          |                       |          |         |        | 1,738   | 1,981   | 2,063      | 2,120    | 2,401     | 2,782    | 2,895        |      |
| Total persons                           |       |       |            |          |                       |          |         |        | 6,597   | 7,206   | 7,668      | 8,012    | 9,280     | 10,049   | 9,680        |      |
| Hispanic w/Any BH Tx Need               |       | 65.2% |            | 80.0%    | 61.5%                 | 76.2%    | 59.1%   |        | 34.0%   | 35.0%   | 34.7%      | 34.0%    | 32.9%     | 36.1%    | 38.6%        |      |
| Persons w/Any BH Tx Need                |       | 15    |            | 16       | 16                    | 16       | 13      |        | 9,522   | 10,556  | 10,770     | 10,564   | 12,091    | 13,933   | 14,256       |      |
| Total persons                           | 18    | 23    | 21         | 20       | 26                    | 21       | 22      |        | 27,981  | 30,192  | 31,042     | 31,071   | 36,696    | 38,578   | 36,904       |      |
| White Only w/Any BH Tx Need             | 48.0% | 54.1% | 53.7%      | 44.8%    | 47.2%                 | 48.4%    | 51.3%   |        | 44.4%   | 45.8%   | 45.4%      | 45.2%    | 45.4%     | 48.8%    | <b>52.1%</b> |      |
| Persons w/Any BH Tx Need                | 110   | 126   | 117        | 108      | 110                   | 124      | 119     |        | 48,478  | 51,959  | 50,800     | 49,390   | 52,982    | 57,313   | 57,986       |      |
| Total persons                           | 229   | 233   | 218        | 241      | 233                   | 256      | 232     |        | 109,240 | 113,562 | 111,810    | 109,193  | 116,622   | 117,491  | 111,271      |      |
| Any Minority w/Any BH Tx Need           | 50.0% | 57.7% | 51.9%      | 58.2%    | 56.1%                 | 65.3%    | 55.3%   |        | 38%     | 38%     | 38%        | 37%      | 36%       | 38%      | 40%          |      |
| Persons w/Any BH Tx Need                | 22    | 30    | 28         | 32       | 32                    | 32       | 26      |        | 26,960  | 29,270  | 29,352     | 28,697   | 31,020    | 33,636   | 33,981       |      |
| Total persons                           | 44    | 52    | 54         | 55       | 57                    | 49       | 47      |        | 71,412  | 76,204  | 77,640     | 77,666   | 87,020    | 89,353   | 84,953       |      |
| Population by Gender                    | 44    | 32    | 34         | 33       | 37                    | 43       | 47      |        | 71,412  | 70,204  | 77,040     | 77,000   | 87,020    | 69,333   | 64,333       |      |
| Females w/Any BH Tx Need                | 49.3% | 55.1% | 53.0%      | 47.7%    | 51.8%                 | 54.3%    | 54.7%   |        | 42.5%   | 43.9%   | 43.5%      | 43.1%    | 43.1%     | 45.9%    | 48.6%        |      |
| Persons w/Any BH Tx Need                | 102   | 119   | 106        | 106      | 113                   | 125      | 123     |        | 61,664  | 66,247  | 65,546     | 64,159   | 69,252    | 75,901   | 77,321       |      |
| Total persons                           | 207   | 216   | 200        | 222      | 218                   | 230      | 225     |        | 145,117 | 150,966 | 150,554    | 149,017  | 160,506   | 165,344  | 158,994      |      |
| Males w/Any BH Tx Need                  | 45.1% | 50.6% | 54.7%      | 45.3%    | 38.7%                 | 40.8%    | 38.6%   |        | 35.1%   | 35.3%   | 34.7%      | 34.2%    | 32.2%     | 34.1%    | 37.1%        |      |
| Persons w/Any BH Tx Need                | 32    | 39    | 41         | 34       | 29                    | 31       | 22      |        | 14,724  | 16,056  | 15,551     | 14,783   | 15,702    | 16,228   | 16,212       |      |
| Total persons                           | 71    | 77    | 75         | 75       | 75                    | 76       | 57      |        | 41,999  | 45,500  | 44,869     | 43,268   | 48,694    | 47,553   | 43,688       |      |
| Total persons                           | /1    | //    | /3         | 13       | 13                    | 70       | 3/      |        | 41,333  | 45,500  | 44,003     | 43,200   | 40,034    | 47,333   | 43,000       |      |

# **Any Behavioral Health Treatment Need Rates**

Among Medicaid-Classic Adults, by County

**MARCH 2017** 

# **SFY 2016**

#### INDICATOR

Proportion of Medicaid population having an indicator of Mental Illness Tx Need and/or Substance Use Disorder Tx Need in at least one month of the SFY or prior SFY. See Technical Notes for details.

### Percent of Medicaid-Classic Adults with Any Behavioral Health Tx Need

#### **SOURCE & POPULATION**

DSHS Integrated Client Database.
Population residing in geographic area as of June 30 of the year, with at least one month of Classic Adult-Medicaid coverage in the year. Classic Adult-Medicaid does not include children.

<sup>\*</sup>Those age 65 and older have been excluded due to incomplete data.