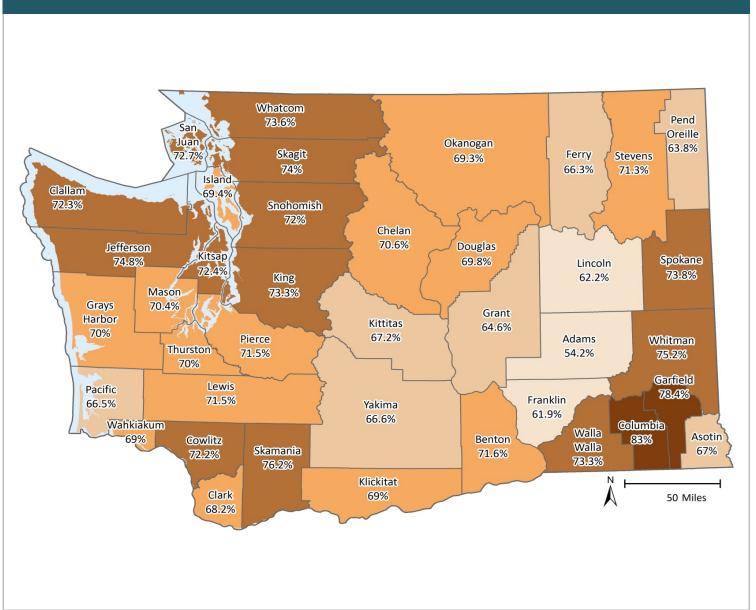

# **Any Behavioral Health Treatment Need Rates**

Among Medicaid-Disabled Youth and Adults, by County

**MARCH 2017** 

PAGE 5

# **SFY 2016**

#### INDICATOR

Proportion of Medicaid population having an indicator of Mental Illness Tx Need and/or Substance Use Disorder Tx Need in at least one month of the SFY or prior SFY. See Technical Notes for details.

### Percent of Medicaid-Disabled Youth and Adults with Any Behavioral Health Tx Need

#### **SOURCE & POPULATION**

DSHS Integrated Client Database.
Population residing in geographic area as of June 30 of the year, with at least one month of Disabled-Medicaid coverage in the year. Disabled-Medicaid category includes adults and children.

<sup>\*</sup>Those age 65 and older have been excluded due to incomplete data.