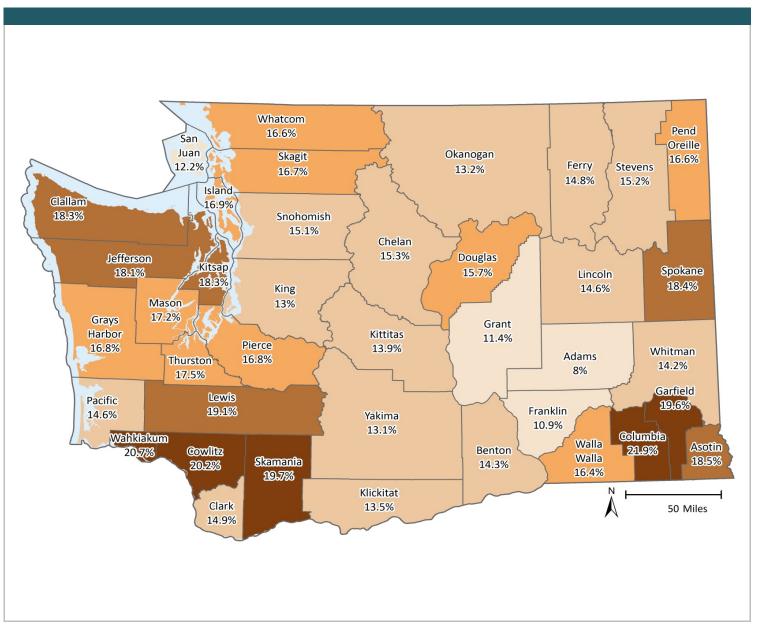

| 436       |        | 314,940 | 331,406 | 338,610 | 342,993  | 359,929   | 372,207 | 388,323 |      |

# **Mental Illness Treatment Need Rates**

# Among Medicaid-Children, by County

**MARCH 2017** 

# **SFY 2016**

#### INDICATOR

Proportion of Medicaid population having at least one indicator of Mental Illness Tx Need in at least one month of the SFY or prior SFY. See Technical Notes for details.

# Percent of Medicaid-Children with Mental Illness Tx Need



#### **SOURCE & POPULATION**

DSHS Integrated Client Database. Population residing in geographic area as of June 30 of the year, with at least one month of Child-Medicaid coverage in the year. Adults are not included in the Child-Medicaid category.

<sup>\*</sup>Those age 65 and older have been excluded due to incomplete data.





#### **Behavioral Health Treatment Needs and Outcomes**

#### **MARCH 2017**

# Substance Use Disorder Treatment Need

#### INDICATOR

Proportion of Medicaid population who had at least one indicator of a Substance Use Disorder Treatment Need within the SFY or the prior SFY. See Technical Notes for details.

#### COUNTY:



#### STATE:



#### **SOURCE & POPULATION**

DSHS Integrated Client Database. Population residing in geographic area as of June 30 of the year, with at least one month of Medicaid coverage in the year. Clients in multiple Medicaid subpopulations during the year are attributed to only one sub-population based on a hierarchy: Disabled, Classic Adult, Expansion Adult, and then Children. See Technical Notes for details.

\*Those age 65 and older have been excluded due t