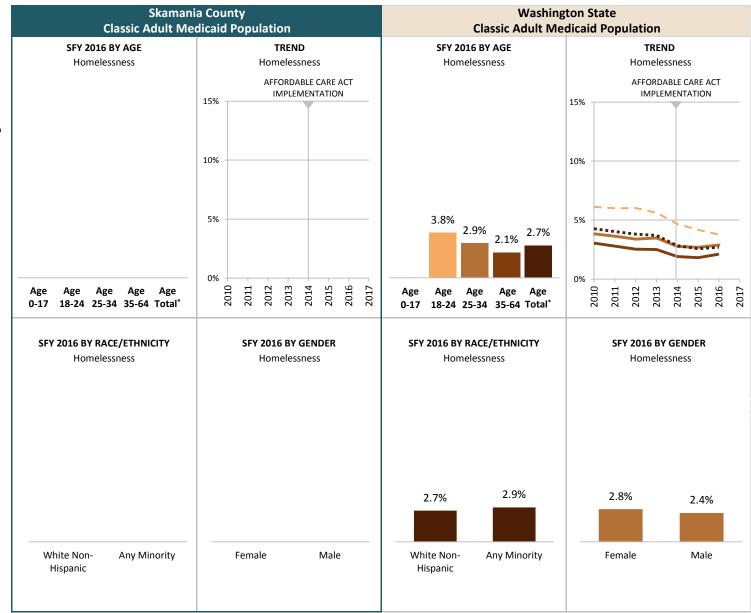

### **SOURCE & POPULATION**

DSHS Integrated Client Database.
Population residing in geographic area as of June 30 of the year, with at least one month of Classic Adult-Medicaid coverage in the year. Classic Adult-Medicaid does not include children.

#### INDICATOR

Proportion of Medicaid population having an indicator of Mental Illness Tx Need and/or Substance Use Disorder Tx Need in at least one month of the SFY or prior SFY. See Technical Notes for details.

### Percent of Medicaid-Classic Adults with Any Behavioral Health Tx Need

#### **SOURCE & POPULATION**

DSHS Integrated Client Database.
Population residing in geographic area as of June 30 of the year, with at least one month of Classic Adult-Medicaid coverage in the year. Classic Adult-Medicaid does not include children.

<sup>\*</sup>Those age 65 and older have been excluded due to incomplete data.