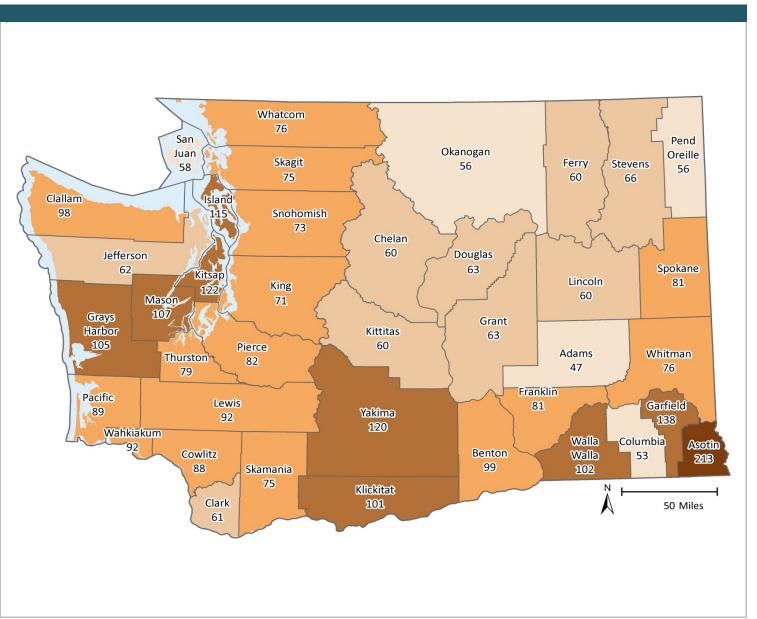

# **Any Behavioral Health Treatment Need Rates**

Among Medicaid-Disabled Youth and Adults, by County

**MARCH 2017** 

PAGE 5

# **SFY 2016**

#### INDICATOR

Proportion of Medicaid population having an indicator of Mental Illness Tx Need and/or Substance Use Disorder Tx Need in at least one month of the SFY or prior SFY. See Technical Notes for details.

### Percent of Medicaid-Disabled Youth and Adults with Any Behavioral Health Tx Need

#### **SOURCE & POPULATION**

DSHS Integrated Client Database.
Population residing in geographic area as of June 30 of the year, with at least one month of Disabled-Medicaid coverage in the year. Disabled-Medicaid category includes adults and children.

<sup>\*</sup>Those age 65 and older have been excluded due to incomplete data.