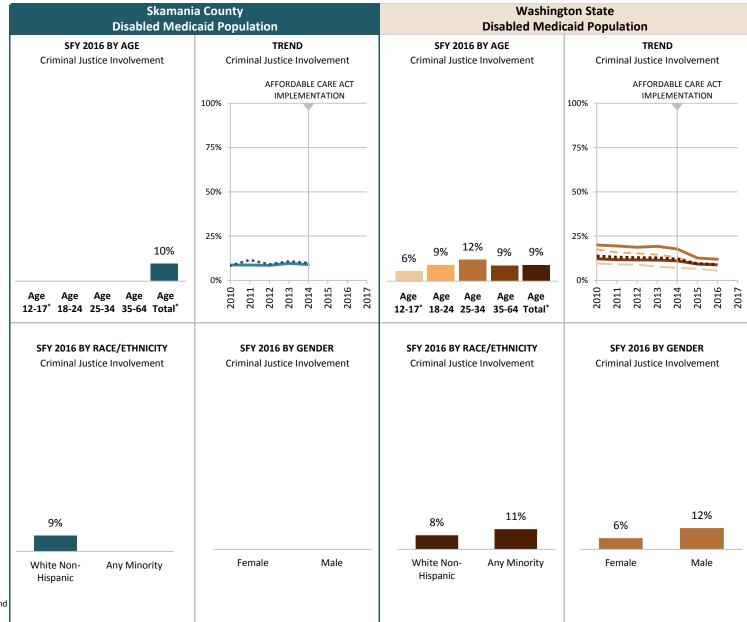

#### INDICATOR

Proportion of Medicaid population having an indicator of Mental Illness Tx Need and/or Substance Use Disorder Tx Need in at least one month of the SFY or prior SFY. See Technical Notes for details.

### Percent of Medicaid-Expansion Adults with Any Behavioral Health Tx Need

#### **SOURCE & POPULATION**

DSHS Integrated Client Database.
Population residing in geographic area as of June 30 of the year, with at least one month of Expansion Adult-Medicaid coverage in the year. The Expansion Adult Medicaid coverage category excludes children.

<sup>\*</sup>Those age 65 and older have been excluded due to incomplete data.