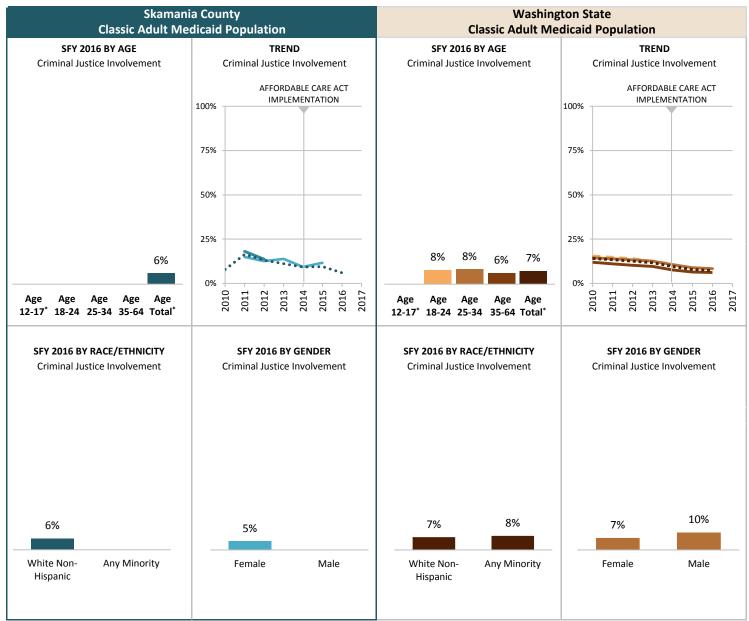

<sup>\*</sup>Those age 65 and older have been excluded due to incomplete data.

# Any Behavioral Health Treatment Need

#### INDICATOR

Proportion of Medicaid population having an indicator of Mental Illness Treatment Need and/or Substance Use Disorder Treatment Need in at least one month of the SFY or prior SFY. See Technical Notes for details.

### **SOURCE & POPULATION**

DSHS Integrated Client Database. Population residing in geographic area as of June 30 of the year, with at least one month of Child-Medicaid coverage in the year. Adults are not included in the Child-Medicaid category.