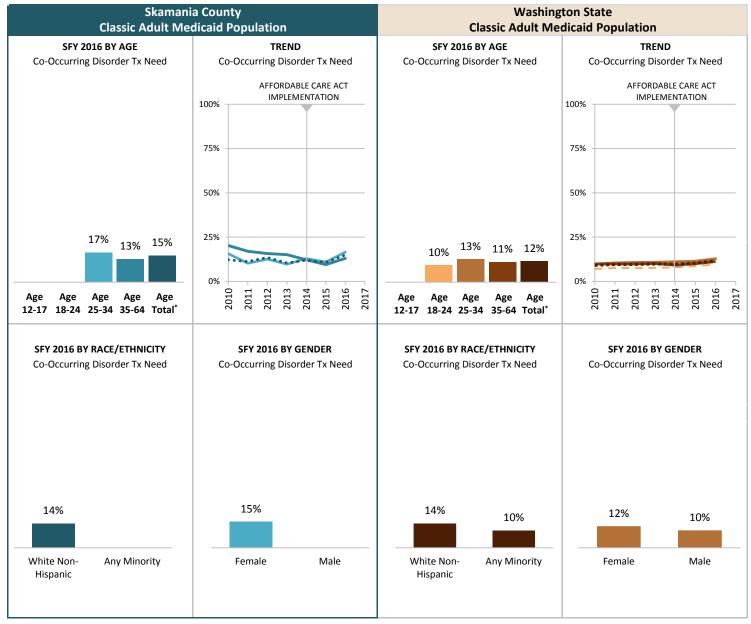

<sup>\*</sup>Those age 65 and older have been excluded due to incomplete data.

<sup>\*</sup>Those age 65 and older have been excluded due to incomplete data.

SUPPORTING TABLES | Any Behavioral Health Treatment Need

|                                         |      |      | S        | kamania  | County    | ĺ        |       |      | Treatm |      | shington  | State Me | edicaid P | opulatio | n       |      |
|-----------------------------------------|------|------|----------|----------|-----------|----------|-------|------|--------|------|-----------|----------|-----------|----------|---------|------|
|                                         |      | Exp  | ansion A | Adult Me | edicaid P | opulatio | n     |      |        | Exp  | oansion A | dult Me  | dicaid Po | pulation | 1       |      |
| STATE FISCAL YEAR                       |      |      |          |          |           |          |       |      |        |      |           |          |           |          |         |      |
| Population by Age                       | 2010 | 2011 | 2012     | 2013     | 2014      | 2015     | 2016  | 2017 | 2010   | 2011 | 2012      | 2013     | 2014      | 2015     | 2016    | 2017 |
| Age 0-17 w/Any BH Tx Need               |      |      |          |          |           |          |       |      |        |      |           |          |           |          |         |      |
| Persons w/Any BH Tx Need                |      |      |          |          |           |          |       |      |        |      |           |          |           |          |         |      |
| Total persons                           |      |      |          |          |           |          |       |      |        |      |           |          |           |          |         |      |
| Age 18-24 w/Any BH Tx Need              |      |      |          |          | 46.3%     | 41.7%    | 42.3% |      |        |      |           |          | 25.3%     | 31.6%    | 34.8%   |      |
| Persons w/Any BH Tx Need                |      |      |          |          | 25        | 40       | 41    |      |        |      |           |          | 15,169    | 32,694   | 41,688  |      |
| Total persons                           |      |      |          |          | 54        | 96       | 97    |      |        |      |           |          | 59,852    | 103,457  | 119,804 |      |
| Age 25-34 w/Any BH Tx Need              |      |      |          |          | 38.3%     | 47.2%    | 45.4% |      |        |      |           |          | 29.2%     | 37.7%    | 41.3%   |      |
| Persons w/Any BH Tx Need                |      |      |          |          | 46        | 93       | 103   |      |        |      |           |          | 29,942    | 66,765   | 84,634  |      |
| Total persons                           |      |      |          |          | 120       | 197      | 227   |      |        |      |           |          | 102,393   | 177,330  | 204,738 |      |
| Age 35-64 w/Any BH Tx Need              |      |      |          |          | 34.7%     | 45.4%    | 49.4% |      |        |      |           |          | 30.1%     | 41.5%    | 45.8%   |      |
| Persons w/Any BH Tx Need                |      |      |          |          | 119       | 247      | 284   |      |        |      |           |          | 59,718    | 131,579  | 158,048 |      |
| Total persons                           |      |      |          |          | 343       | 544      | 575   |      |        |      |           |          | 198,262   | 317,159  | 345,171 |      |
| Age Total <sup>†</sup> w/Any BH Tx Need |      |      |          |          | 36.8%     | 45.4%    | 47.6% |      |        |      |           |          | 29.1%     | 38.6%    | 42.5%   |      |
| Persons w/Any BH Tx Need                |      |      |          |          | 190       | 380      | 428   |      |        |      |           |          | 104,829   | 231,038  | 284,370 |      |
| Total persons                           |      |      |          |          | 517       | 837      | 899   |      |        |      |           |          | 360,507   | 597,946  | 669,713 |      |
| Population by Race-Ethnicity            |      |      |          |          |           |          |       |      |        |      |           |          |           |          |         |      |
| Amer Indian w/Any BH Tx Need            |      |      |          |          | 59.3%     | 51.2%    | 52.8% |      |        |      |           |          | 50.4%     | 58.8%    | 60.5%   |      |
| Persons w/Any BH Tx Need                |      |      |          |          | 16        | 21       | 19    |      |        |      |           |          | 8,459     | 17,867   | 21,353  |      |
| Total persons                           |      |      |          |          | 27        | 41       | 36    |      |        |      |           |          | 16,783    | 30,399   | 35,266  |      |
| Asian w/Any BH Tx Need                  |      |      |          |          |           |          |       |      |        |      |           |          | 13.9%     | 21.4%    | 25.0%   |      |
| Persons w/Any BH Tx Need                |      |      |          |          |           |          |       |      |        |      |           |          | 4,585     | 10,380   | 12,979  |      |
| Total persons                           |      |      |          |          |           |          |       |      |        |      |           |          | 32,924    | 48,483   | 51,833  |      |
| Black w/Any BH Tx Need                  |      |      |          |          |           |          |       |      |        |      |           |          | 27.5%     | 38.3%    | 41.1%   |      |
| Persons w/Any BH Tx Need                |      |      |          |          |           |          |       |      |        |      |           |          | 7,779     | 18,791   | 23,089  |      |
| Total persons                           |      |      |          |          |           | 12       | 13    |      |        |      |           |          | 28,284    | 49,017   | 56,142  |      |
| Hawaiian/PI w/Any BH Tx Need            |      |      |          |          |           |          |       |      |        |      |           |          | 19.0%     | 25.9%    | 29.3%   |      |
| Persons w/Any BH Tx Need                |      |      |          |          |           |          |       |      |        |      |           |          | 2,180     | 5,292    | 6,879   |      |
| Total persons                           |      |      |          |          |           |          |       |      |        |      |           |          | 11,451    | 20,416   | 23,467  |      |
| Hispanic w/Any BH Tx Need               |      |      |          |          |           | 35.6%    | 35.8% |      |        |      |           |          | 22.5%     | 31.8%    | 36.3%   |      |
| Persons w/Any BH Tx Need                |      |      |          |          |           | 16       | 19    |      |        |      |           |          | 11,811    | 26,899   | 35,103  |      |
| Total persons                           |      |      |          |          | 31        | 45       | 53    |      |        |      |           |          | 52,399    | 84,681   | 96,834  |      |
| White Only w/Any BH Tx Need             |      |      |          |          | 37.2%     | 46.6%    | 49.1% |      |        |      |           |          | 33.1%     | 42.9%    | 46.8%   |      |
| Persons w/Any BH Tx Need                |      |      |          |          | 160       | 331      | 375   |      |        |      |           |          | 71,668    | 154,974  | 188,282 |      |
| Total persons                           |      |      |          |          | 430       | 710      | 764   |      |        |      |           |          | 216,846   | 361,260  | 402,225 |      |
| Any Minority w/Any BH Tx Need           |      |      |          |          | 39.1%     | 41.0%    | 39.4% |      |        |      |           |          | 24%       | 33%      | 37%     |      |
| Persons w/Any BH Tx Need                |      |      |          |          | 27        | 43       | 43    |      |        |      |           |          | 31,339    | 71,097   | 88,980  |      |
| Total persons                           |      |      |          |          | 69        | 105      | 109   |      |        |      |           |          | 130,167   | 212,403  | 239,488 |      |
| Population by Gender                    |      |      |          |          |           |          |       |      |        |      |           |          |           |          |         |      |
| Females w/Any BH Tx Need                |      |      |          |          | 38.9%     | 46.2%    | 51.1% |      |        |      |           |          | 29.4%     | 39.8%    | 44.4%   |      |
| Persons w/Any BH Tx Need                |      |      |          |          | 102       | 188      | 229   |      |        |      |           |          | 52,649    | 116,264  | 145,699 |      |
| Total persons                           |      |      |          |          | 262       | 407      | 448   |      |        |      |           |          | 179,152   | 292,424  | 328,130 |      |
| Males w/Any BH Tx Need                  |      |      |          |          | 34.5%     | 44.7%    | 44.1% |      |        |      |           |          | 28.8%     | 37.6%    | 40.6%   |      |
| Persons w/Any BH Tx Need                |      |      |          |          | 88        | 192      | 199   |      |        |      |           |          | 52,180    | 114,774  | 138,671 |      |
| Total persons                           |      |      |          |          | 255       | 430      | 451   |      |        |      |           |          | 181,355   | 305,522  | 341,583 |      |
|                                         |      |      |          |          |           |          |       |      |        |      |           |          |           |          |         |      |

### Percent of Medicaid-Expansion Adults with Any Behavioral Health Tx Need

#### **SOURCE & POPULATION**

DSHS Integrated Client Database.
Population residing in geographic area as of June 30 of the year, with at least one month of Expansion Adult-Medicaid coverage in the year. The Expansion Adult Medicaid coverage category excludes children.