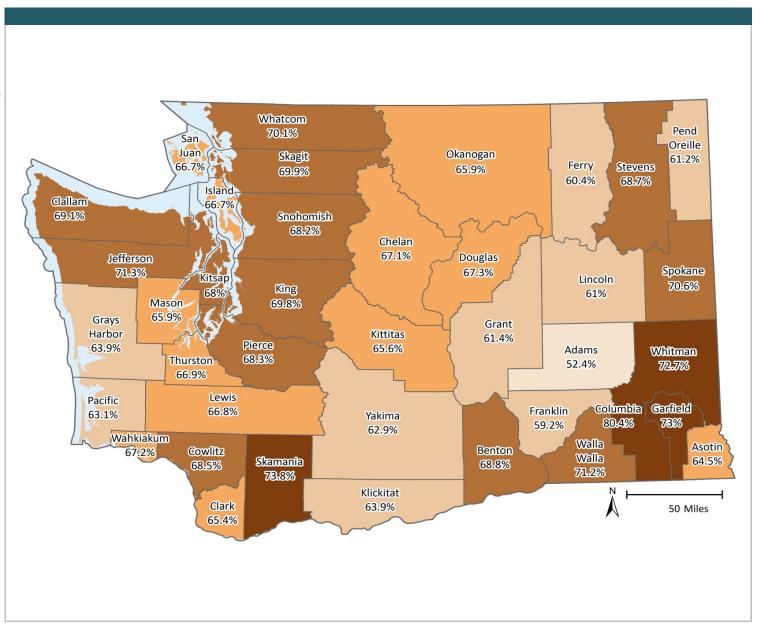

# **Mental Illness Treatment Need Rates**

Among Medicaid-Disabled Youth and Adults, by County

**MARCH 2017** 

# **SFY 2016**

#### INDICATOR

Proportion of Medicaid population having at least one indicator of Mental Illness Tx Need in at least one month of the SFY or prior SFY. See Technical Notes for details.

### Percent of Medicaid-Disabled Youth and Adults with Mental Illness Tx Need

#### **SOURCE & POPULATION**

DSHS Integrated Client Database.
Population residing in geographic area as of June 30 of the year, with at least one month of Disabled-Medicaid coverage in the year. Disabled-Medicaid category includes adults and children.

<sup>\*</sup>Those age 65 and older have been excluded due to incomplete data.