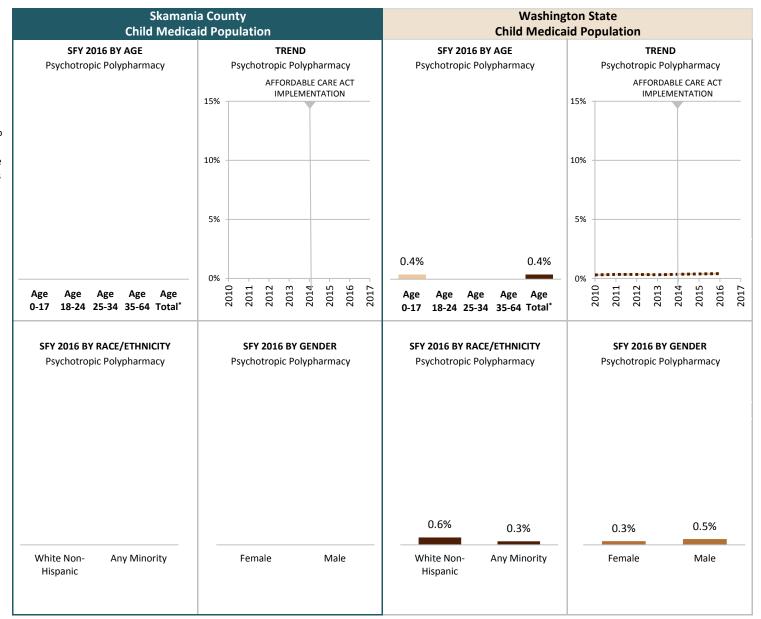

he year. The Expansion Adult Medicaid coverage category excludes children.

<sup>\*</sup>Those age 65 and older have been excluded due to incomplete data.





### **Behavioral Health Treatment Needs and Outcomes**

**MARCH 2017** 

# Psychotropic Polypharmacy

### INDICATOR

Proportion of Medicaid population who filled four or more psychotropic prescription medications in at least one month of the year. See Technical Notes for details.

### COUNTY:



### STATE:



### **SOURCE & POPULATION**

DSHS Integrated Client Database. Population residing in geographic area as of June 30 of the year, with at least one month of Child-Medicaid coverage in the year. Adults are not included in the Child-Medicaid category.

<sup>\*</sup>Those age 65 and older have been excluded due to incomplete data.



SUPPORTING TABLES | Psychotropic Polypharmacy

|                                 |      |      |         | ORTING   |           | :S   Psy | chotro | pic Po | lypharn | nacy    |          |           |         |         |         |      |
|---------------------------------|------|------|---------|----------|-----------|----------|--------|--------|---------|---------|----------|-----------|---------|---------|---------|------|
|                                 |      |      |         | kamania  |           |          |        |        |         | V       | Vashingt | on State  |         |         |         |      |
|                                 |      |      | Child I | Medicaid | l Populat | tion     |        |        |         | Child   | Medicai  | d Populat | tion    |         |