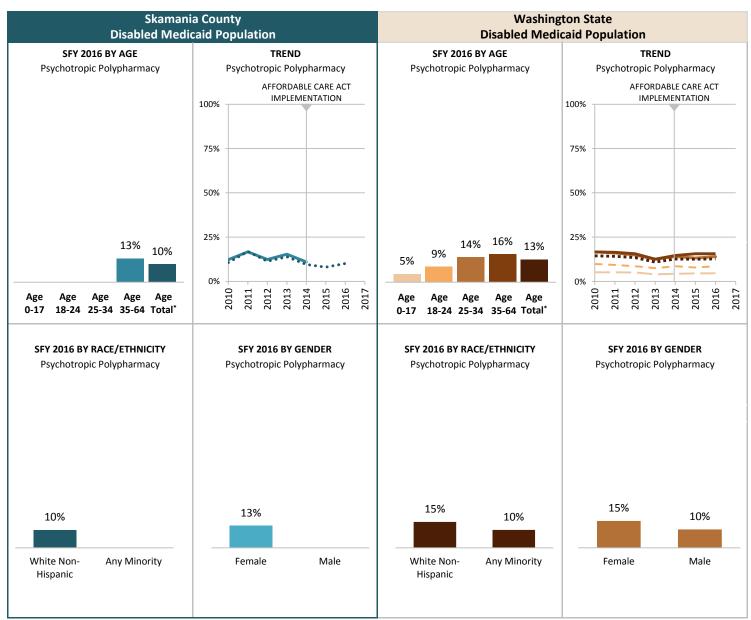

# **Mental Illness Treatment Need Rates**

Among Medicaid-Disabled Youth and Adults, by County

**MARCH 2017** 

# **SFY 2016**

#### INDICATOR

Proportion of Medicaid population having at least one indicator of Mental Illness Tx Need in at least one month of the SFY or prior SFY. See Technical Notes for details.

### Percent of Medicaid-Disabled Youth and Adults with Mental Illness Tx Need

#### **SOURCE & POPULATION**

DSHS Integrated Client Database.
Population residing in geographic area as of June 30 of the year, with at least one month of Disabled-Medicaid coverage in the year. Disabled-Medicaid category includes adults and children.

<sup>\*</sup>Those age 65 and older have been excluded due to incomplete data.