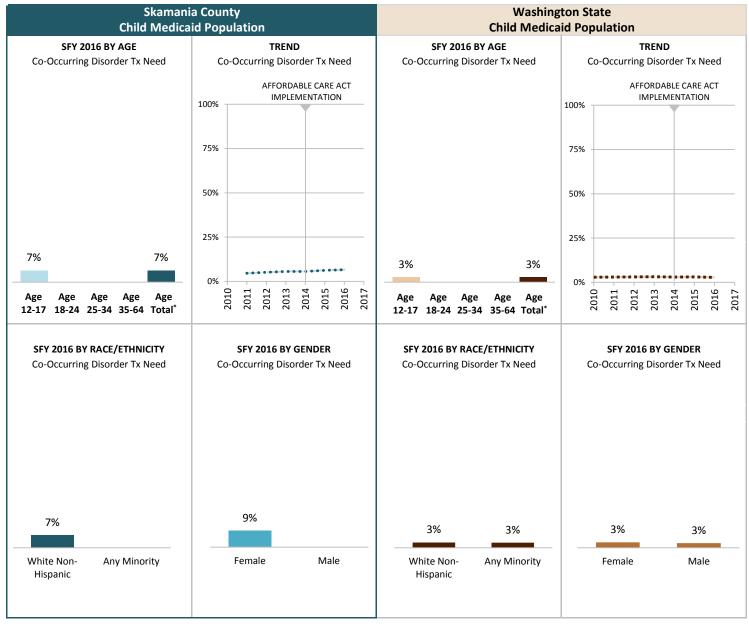

#### STATE:

### **SOURCE & POPULATION**

DSHS Integrated Client Database.
Population residing in geographic area as of June 30 of the year, with at least one month of Expansion Adult-Medicaid coverage in the year. The Expansion Adult Medicaid coverage category excludes children.

<sup>\*</sup>Those age 65 and older have been excluded due to incomplete data.

SUPPORTING TABLES | Any Behavioral Health Treatment Need

|                                         |      |      | S        | kamania  | County    | ĺ        |       |      | Treatm |      | shington  | State Me | edicaid P | opulatio | n       |      |
|-----------------------------------------|------|------|----------|----------|-----------|----------|-------|------|--------|------|-----------|----------|-----------|----------|---------|------|
|                                         |      | Exp  | ansion A | Adult Me | edicaid P | opulatio | n     |      |        | Exp  | oansion A | dult Me  | dicaid Po | pulation | 1       |      |
| STATE FISCAL YEAR                       |      |      |          |          |           |          |       |      |        |      |           |          |           |          |         |      |
| Population by Age                       | 2010 | 2011 | 2012     | 2013     | 2014      | 2015     | 2016  | 2017 | 2010   | 2011 | 2012      | 2013     | 2014      | 2015     | 2016    | 2017 |
| Age 0-17 w/Any BH Tx Need               |      |      |          |          |           |          |       |      |        |      |           |          |           |          |         |      |
| Persons w/Any BH Tx Need                |      |      |          |          |           |          |       |      |        |      |           |          |           |          |         |      |
| Total persons                           |      |      |          |          |           |          |       |      |        |      |           |          |           |          |         |      |
| Age 18-24 w/Any BH Tx Need              |      |      |          |          | 46.3%     | 41.7%    | 42.3% |      |        |      |           |          | 25.3%     | 31.6%    | 34.8%   |      |
| Persons w/Any BH Tx Need                |      |      |          |          | 25        | 40       | 41    |      |        |      |           |          | 15,169    | 32,694   | 41,688  |      |
| Total persons                           |      |      |          |          | 54        | 96       | 97    |      |        |      |           |          | 59,852    | 103,457  | 119,804 |      |
| Age 25-34 w/Any BH Tx Need              |      |      |          |          | 38.3%     | 47.2%    | 45.4% |      |        |      |           |          | 29.2%     | 37.7%    | 41.3%   |      |
| Persons w/Any BH Tx Need                |      |      |          |          | 46        | 93       | 103   |      |        |      |           |          | 29,942    | 66,765   | 84,634  |      |
| Total persons                           |      |      |          |          | 120       | 197      | 227   |      |        |      |           |          | 102,393   | 177,330  | 204,738 |      |
| Age 35-64 w/Any BH Tx Need              |      |      |          |          | 34.7%     | 45.4%    | 49.4% |      |        |      |           |          | 30.1%     | 41.5%    | 45.8%   |      |
| Persons w/Any BH Tx Need                |      |      |          |          | 119       | 247      | 284   |      |        |      |           |          | 59,718    | 131,579  | 158,048 |      |
| Total persons                           |      |      |          |          | 343       | 544      | 575   |      |        |      |           |          | 198,262   | 317,159  | 345,171 |      |
| Age Total <sup>†</sup> w/Any BH Tx Need |      |      |          |          | 36.8%     | 45.4%    | 47.6% |      |        |      |           |          | 29.1%     | 38.6%    | 42.5%   |      |
| Persons w/Any BH Tx Need                |      |      |          |          | 190       | 380      | 428   |      |        |      |           |          | 104,829   | 231,038  | 284,370 |      |
| Total persons                           |      |      |          |          | 517       | 837      | 899   |      |        |      |           |          | 360,507   | 597,946  | 669,713 |      |
| Population by Race-Ethnicity            |      |      |          |          |           |          |       |      |        |      |           |          |           |          |         |      |
| Amer Indian w/Any BH Tx Need            |      |      |          |          | 59.3%     | 51.2%    | 52.8% |      |        |      |           |          | 50.4%     | 58.8%    | 60.5%   |      |
| Persons w/Any BH Tx Need                |      |      |          |          | 16        | 21       | 19    |      |        |      |           |          | 8,459     | 17,867   | 21,353  |      |
| Total persons                           |      |      |          |          | 27        | 41       | 36    |      |        |      |           |          | 16,783    | 30,399   | 35,266  |      |
| Asian w/Any BH Tx Need                  |      |      |          |          |           |          |       |      |        |      |           |          | 13.9%     | 21.4%    | 25.0%   |      |
| Persons w/Any BH Tx Need                |      |      |          |          |           |          |       |      |        |      |           |          | 4,585     | 10,380   | 12,979  |      |
| Total persons                           |      |      |          |          |           |          |       |      |        |      |           |          | 32,924    | 48,483   | 51,833  |      |
| Black w/Any BH Tx Need                  |      |      |          |          |           |          |       |      |        |      |           |          | 27.5%     | 38.3%    | 41.1%   |      |
| Persons w/Any BH Tx Need                |      |      |          |          |           |          |       |      |        |      |           |          | 7,779     | 18,791   | 23,089  |      |
| Total persons                           |      |      |          |          |           | 12       | 13    |      |        |      |           |          | 28,284    | 49,017   | 56,142  |      |
| Hawaiian/PI w/Any BH Tx Need            |      |      |          |          |           |          |       |      |        |      |           |          | 19.0%     | 25.9%    | 29.3%   |      |
| Persons w/Any BH Tx Need                |      |      |          |          |           |          |       |      |        |      |           |          | 2,180     | 5,292    | 6,879   |      |
| Total persons                           |      |      |          |          |           |          |       |      |        |      |           |          | 11,451    | 20,416   | 23,467  |      |
| Hispanic w/Any BH Tx Need               |      |      |          |          |           | 35.6%    | 35.8% |      |        |      |           |          | 22.5%     | 31.8%    | 36.3%   |      |
| Persons w/Any BH Tx Need                |      |      |          |          |           | 16       | 19    |      |        |      |           |          | 11,811    | 26,899   | 35,103  |      |
| Total persons                           |      |      |          |          | 31        | 45       | 53    |      |        |      |           |          | 52,399    | 84,681   | 96,834  |      |
| White Only w/Any BH Tx Need             |      |      |          |          | 37.2%     | 46.6%    | 49.1% |      |        |      |           |          | 33.1%     | 42.9%    | 46.8%   |      |
| Persons w/Any BH Tx Need                |      |      |          |          | 160       | 331      | 375   |      |        |      |           |          | 71,668    | 154,974  | 188,282 |      |
| Total persons                           |      |      |          |          | 430       | 710      | 764   |      |        |      |           |          | 216,846   | 361,260  | 402,225 |      |
| Any Minority w/Any BH Tx Need           |      |      |          |          | 39.1%     | 41.0%    | 39.4% |      |        |      |           |          | 24%       | 33%      | 37%     |      |
| Persons w/Any BH Tx Need                |      |      |          |          | 27        | 43       | 43    |      |        |      |           |          | 31,339    | 71,097   | 88,980  |      |
| Total persons                           |      |      |          |          | 69        | 105      | 109   |      |        |      |           |          | 130,167   | 212,403  | 239,488 |      |
| Population by Gender                    |      |      |          |          |           |          |       |      |        |      |           |          |           |          |         |      |
| Females w/Any BH Tx Need                |      |      |          |          | 38.9%     | 46.2%    | 51.1% |      |        |      |           |          | 29.4%     | 39.8%    | 44.4%   |      |
| Persons w/Any BH Tx Need                |      |      |          |          | 102       | 188      | 229   |      |        |      |           |          | 52,649    | 116,264  | 145,699 |      |
| Total persons                           |      |      |          |          | 262       | 407      | 448   |      |        |      |           |          | 179,152   | 292,424  | 328,130 |      |
| Males w/Any BH Tx Need                  |      |      |          |          | 34.5%     | 44.7%    | 44.1% |      |        |      |           |          | 28.8%     | 37.6%    | 40.6%   |      |
| Persons w/Any BH Tx Need                |      |      |          |          | 88        | 192      | 199   |      |        |      |           |          | 52,180    | 114,774  | 138,671 |      |
| Total persons                           |      |      |          |          | 255       | 430      | 451   |      |        |      |           |          | 181,355   | 305,522  | 341,583 |      |
|                                         |      |      |          |          |           |          |       |      |        |      |           |          |           |          |         |      |