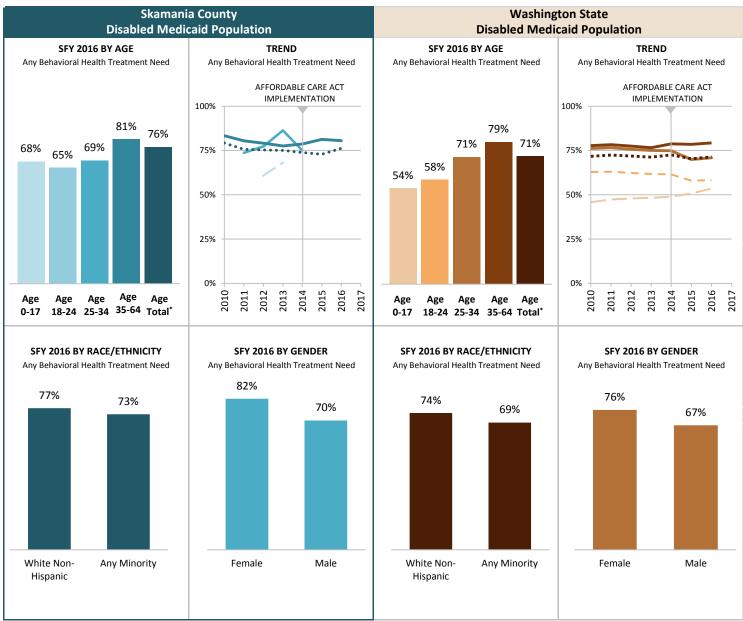

# Any Behavioral Health Treatment Need

#### INDICATOR

Proportion of Medicaid population having an indicator of Mental Illness Treatment Need and/or Substance Use Disorder Treatment Need in at least one month of the SFY or prior SFY. See Technical Notes for details.

#### **SOURCE & POPULATION**

DSHS Integrated Client Database. Population residing in geographic area as of June 30 of the year, with at least one month of Medicaid coverage in the year. Clients in multiple Medicaid subpopulations during the year are attributed to only one sub-population based on a hierarchy: Disabled, Classic Adult, Expansion Adult, and then Children. See Technical Notes for details.

### SUPPORTING TABLES | Any Behavioral Health Treatment Need

|                            |       | Sk    | amania | County I | Medicaio | l Popula | tion  |      |         | Wa      | shington | State M | edicaid P | opulatio | n       |      |
|----------------------------|-------|-------|--------|----------|----------|----------|-------|------|---------|---------|----------|---------|-----------|----------|---------|------|
| STATE FISCAL YEAR          |       |       |        |          |          |          |       |      |         |         |          |         |           |          |         |      |
| by Medicaid Sub-Population | 2010  | 2011  | 2012   | 2013     | 2014     | 2015     | 2016  | 2017 | 2010    | 2011    | 2012     | 2013    | 2014      | 2015     | 2016    | 2017 |
| Medicaid-Disabled          | 79.2% | 75.7% | 75.4%  | 75.0%    | 73.9%    | 72.8%    | 76.2% |      | 71.7%   | 72.4%   | 71.9%    | 71.3%   | 72.5%     | 70.4%    | 71.4%   |      |
| Persons w/Any BH Tx Need   | 141   | 143   | 159    | 162      | 147      | 118      | 128   |      | 89,594  | 93,025  | 96,533   | 100,105 | 96,224    | 72,158   | 72,255  |      |
| Total persons              | 178   | 189   | 211    | 216      | 199      | 162      | 168   |      | 124,883 | 128,515 | 134,310  | 140,423 | 132,693   | 102,517  | 101,262 |      |
| Medicaid-Classic Adults    | 48.2% | 53.9% | 53.5%  | 47.1%    | 48.5%    | 51.0%    | 51.4% |      | 40.8%   | 41.9%   | 41.5%    | 41.1%   | 40.6%     | 43.3%    | 46.1%   |      |
| Persons w/Any BH Tx Need   | 134   | 158   | 147    | 140      | 142      | 156      | 145   |      | 76,388  | 82,303  | 81,097   | 78,942  | 84,954    | 92,129   | 93,533  |      |
| Total persons              | 278   | 293   | 275    | 297      | 293      | 306      | 282   |      | 187,116 | 196,466 | 195,423  | 192,285 | 209,200   | 212,897  | 202,682 |      |
| Medicaid-Expansion Adults  |       |       |        |          | 36.8%    | 45.4%    | 47.6% |      |         |         |          |         | 29.1%     | 38.6%    | 42.5%   |      |
| Persons w/Any BH Tx Need   |       |       |        |          | 190      | 380      | 428   |      |         |         |          |         | 104,829   | 231,038  | 284,370 |      |
| Total persons              |       |       |        |          | 517      | 837      | 899   |      |         |         |          |         | 360,507   | 597,946  | 669,713 |      |
| Medicaid-Children          | 19.5% | 19.1% | 19.6%  | 20.6%    | 20.9%    | 20.9%    | 20.6% |      | 13.4%   | 14.4%   | 15.0%    | 15.4%   | 15.2%     | 15.7%    | 16.3%   |      |
| Persons w/Any BH Tx Need   | 137   | 150   | 154    | 171      | 173      | 179      | 179   |      | 83,673  | 94,115  | 100,200  | 104,001 | 108,081   | 114,930  | 124,496 |      |
| Total persons              | 703   | 786   | 786    | 829      | 827      | 856      | 867   |      | 622,410 | 654,270 | 667,876  | 675,849 | 709,246   | 733,269  | 764,990 |      |

SUPPORTING TABLES | Any Behavioral Health Treatment Need

|                                         |       | SUP   | PORTIN  | IG TAB  | LES   <b>A</b> i | ny Beha | avioral I | ⊣ealth | Treatm  | ient Ne | ed       |          |           |          |         |      |
|-----------------------------------------|-------|-------|---------|---------|------------------|---------|-----------|--------|---------|---------|----------|----------|-----------|----------|---------|------|
|                                         |       |       | S       | kamania | County           |         |           |        |         | Wa      | shington | State M  | edicaid P | opulatio | n       |      |
|                                         |       |       | Disable | d Medic | aid Popu         | lation  |           |        |         |         | Disable  | d Medica | aid Popul | ation    |         |      |
| STATE FISCAL YEAR                       |       |       |         |         |                  |         |           |        |         |         |          |          | •         |          |         |      |
| Population by Age                       | 2010  | 2011  | 2012    | 2013    | 2014             | 2015    | 2016      | 2017   | 2010    | 2011    | 2012     | 2013     | 2014      | 2015     | 2016    | 2017 |
| Age 0-17 w/Any BH Tx Need               | 61.1% |       | 60.9%   | 68.2%   |                  |         | 68.2%     |        | 45.9%   | 47.3%   | 47.9%    | 48.3%    | 49.0%     | 50.7%    | 53.5%   |      |
| Persons w/Any BH Tx Need                | 11    |       | 14      | 15      |                  |         | 15        |        | 7,697   | 8,190   | 8,620    | 8,962    | 9,063     | 9,332    | 10,081  |      |
| Total persons                           | 18    | 21    | 23      | 22      | 18               | 18      | 22        |        | 16,781  | 17,300  | 17,984   | 18,543   | 18,499    | 18,398   | 18,838  |      |
| Age 18-24 w/Any BH Tx Need              |       |       |         |         |                  |         | 64.7%     |        | 62.8%   | 63.0%   | 62.3%    | 61.8%    | 61.5%     | 58.0%    | 58.3%   |      |
| Persons w/Any BH Tx Need                |       |       |         |         |                  |         | 11        |        | 7,808   | 7,887   | 7,830    | 7,880    | 7,308     | 5,679    | 5,611   |      |
| Total persons                           | 12    | 11    | 13      | 16      | 16               | 17      | 17        |        | 12,428  | 12,515  | 12,560   | 12,748   | 11,876    | 9,790    | 9,630   |      |
| Age 25-34 w/Any BH Tx Need              |       | 73.7% | 77.3%   | 86.4%   | 75.0%            |         | 68.8%     |        | 76.1%   | 76.5%   | 75.7%    | 75.1%    | 74.8%     | 69.9%    | 70.9%   |      |
| Persons w/Any BH Tx Need                |       | 14    | 17      | 19      | 15               |         | 11        |        | 12,899  | 13,388  | 13,888   | 14,537   | 13,786    | 9,537    | 9,654   |      |
| Total persons                           |       | 19    | 22      | 22      | 20               | 15      | 16        |        | 16,942  | 17,492  | 18,352   | 19,368   | 18,422    | 13,637   | 13,622  |      |
| Age 35-64 w/Any BH Tx Need              | 83.3% | 80.4% | 79.1%   | 77.6%   | 78.6%            | 81.3%   | 80.5%     |        | 77.7%   | 78.3%   | 77.5%    | 76.6%    | 78.7%     | 78.4%    | 79.3%   |      |
| Persons w/Any BH Tx Need                | 115   | 111   | 121     | 121     | 114              | 91      | 91        |        | 61,190  | 63,560  | 66,195   | 68,726   | 66,067    | 47,610   | 46,909  |      |
| Total persons                           | 138   | 138   | 153     | 156     | 145              | 112     | 113       |        | 78,732  | 81,208  | 85,414   | 89,764   | 83,896    | 60,692   | 59,172  |      |
| Age Total <sup>†</sup> w/Any BH Tx Need | 79.2% | 75.7% | 75.4%   | 75.0%   | 73.9%            | 72.8%   | 76.2%     |        | 71.7%   | 72.4%   | 71.9%    | 71.3%    | 72.5%     | 70.4%    | 71.4%   |      |
| Persons w/Any BH Tx Need                | 141   | 143   | 159     | 162     | 147              | 118     | 128       |        | 89,594  | 93,025  | 96,533   | 100,105  | 96,224    | 72,158   | 72,255  |      |
| Total persons                           | 178   | 189   | 211     | 216     | 199              | 162     | 168       |        | 124,883 | 128,515 | 134,310  | 140,423  | 132,693   | 102,517  | 101,262 |      |
| Population by Race-Ethnicity            |       |       |         |         |                  |         |           |        | ,       | -,-     | ,-       | -,       | ,,,,,,    | ,        |         |      |
| Amer Indian w/Any BH Tx Need            | 80.0% |       |         |         |                  |         |           |        | 79.6%   | 80.5%   | 79.4%    | 79.2%    | 80.0%     | 79.1%    | 79.3%   |      |
| Persons w/Any BH Tx Need                | 12    |       |         |         |                  |         |           |        | 10,071  | 10,461  | 10,678   | 11,078   | 10,617    | 8,236    | 8,013   |      |
| Total persons                           | 15    | 12    | 14      |         |                  |         |           |        | 12,656  | 12,987  | 13,443   | 13,990   | 13,263    | 10,410   | 10,105  |      |
| Asian w/Any BH Tx Need                  |       |       |         |         |                  |         |           |        | 62.7%   | 63.8%   | 64.0%    | 63.2%    | 64.2%     | 63.5%    | 63.9%   |      |
| Persons w/Any BH Tx Need                |       |       |         |         |                  |         |           |        | 3,867   | 4,032   | 4,117    | 4,270    | 4,115     | 3,209    | 3,189   |      |
| Total persons                           |       |       |         |         |                  |         |           |        | 6,163   | 6,321   | 6,430    | 6,757    | 6,406     | 5,052    | 4,987   |      |
| Black w/Any BH Tx Need                  |       |       |         |         |                  |         |           |        | 72.4%   | 73.1%   | 72.6%    | 72.6%    | 73.0%     | 70.2%    | 71.7%   |      |
| Persons w/Any BH Tx Need                |       |       |         |         |                  |         |           |        | 11,391  | 12,081  | 12,815   | 13,493   | 13,150    | 10,033   | 10,247  |      |
| Total persons                           |       |       |         |         |                  |         |           |        | 15,723  | 16,528  | 17,644   | 18,598   | 18,024    | 14,300   | 14,301  |      |
| Hawaiian/PI w/Any BH Tx Need            |       |       |         |         |                  |         |           |        | 59.8%   | 61.1%   | 61.3%    | 61.0%    | 61.4%     | 59.5%    | 62.2%   |      |
| Persons w/Any BH Tx Need                |       |       |         |         |                  |         |           |        | 1,602   | 1,776   | 1,863    | 2,003    | 1,992     | 1,550    | 1,621   |      |
| Total persons                           |       |       |         |         |                  |         |           |        | 2,678   | 2,909   | 3,037    | 3,282    | 3,243     | 2,606    | 2,606   |      |
| Hispanic w/Any BH Tx Need               |       |       |         |         |                  |         |           |        | 58.2%   | 59.8%   | 60.3%    | 59.9%    | 61.0%     | 58.6%    | 61.6%   |      |
| Persons w/Any BH Tx Need                |       |       |         |         |                  |         |           |        | 6,961   | 7,694   | 8,395    | 8,898    | 8,783     | 7,102    | 7,525   |      |
| Total persons                           |       |       |         |         |                  |         |           |        | 11,952  | 12,861  | 13,932   | 14,847   | 14,405    | 12,112   | 12,221  |      |
| White Only w/Any BH Tx Need             | 78.4% | 73.8% | 75.6%   | 76.2%   | 73.9%            | 73.5%   | 76.7%     |        | 74.2%   | 74.8%   | 74.3%    | 73.7%    | 75.2%     | 73.3%    | 74.0%   |      |
| Persons w/Any BH Tx Need                | 120   | 121   | 136     | 144     | 130              | 108     | 115       |        | 58,288  | 59,854  | 61,660   | 63,679   | 60,903    | 44,713   | 44,352  |      |
| Total persons                           | 153   | 164   | 180     | 189     | 176              | 147     | 150       |        | 78,533  | 80,029  | 82,980   | 86,371   | 80,978    | 60,981   | 59,899  |      |
| Any Minority w/Any BH Tx Need           | 83.3% | 87.5% | 76.7%   | 72.0%   | 77.3%            |         | 73.3%     |        | 69%     | 70%     | 69%      | 69%      | 70%       | 67%      | 69%     |      |
| Persons w/Any BH Tx Need                | 20    | 21    | 23      | 18      | 17               |         | 11        |        | 30,656  | 32,417  | 34,046   | 35,594   | 34,533    | 26,827   | 27,191  |      |
| Total persons                           | 24    | 24    | 30      | 25      | 22               | 14      | 15        |        | 44,553  | 46,500  | 49,152   | 51,746   | 49,612    | 39,746   | 39,447  |      |
| Population by Gender                    |       |       |         |         |                  |         |           |        | ,       | ,       | ,        |          |           | ,        |         |      |
| Females w/Any BH Tx Need                | 80.6% | 78.7% | 77.6%   | 77.1%   | 82.0%            | 78.8%   | 81.8%     |        | 74.9%   | 75.6%   | 75.2%    | 74.7%    | 76.1%     | 74.8%    | 75.7%   |      |
| Persons w/Any BH Tx Need                | 79    | 74    | 83      | 81      | 82               | 67      | 72        |        | 46,172  | 47,799  | 49,189   | 50,465   | 48,279    | 37,014   | 36,598  |      |
| Total persons                           | 98    | 94    | 107     | 105     | 100              | 85      | 88        |        | 61,618  | 63,257  | 65,436   | 67,598   | 63,423    | 49,480   | 48,350  |      |
| Males w/Any BH Tx Need                  | 77.5% | 72.6% | 73.1%   | 73.0%   | 65.7%            | 66.2%   | 70.0%     |        | 68.6%   | 69.3%   | 68.7%    | 68.2%    | 69.2%     | 66.3%    | 67.4%   |      |
| Persons w/Any BH Tx Need                | 62    | 69    | 76      | 81      | 65               | 51      | 56        |        | 43,422  | 45,226  | 47,344   | 49,640   | 47,945    | 35,144   | 35,657  |      |
| Total persons                           | 80    | 95    | 104     | 111     | 99               | 77      | 80        |        | 63,265  | 65,258  | 68,874   | 72,825   | 69,270    | 53,037   | 52,912  |      |

<sup>\*</sup>Those age 65 and older have been excluded due to incomplete data.