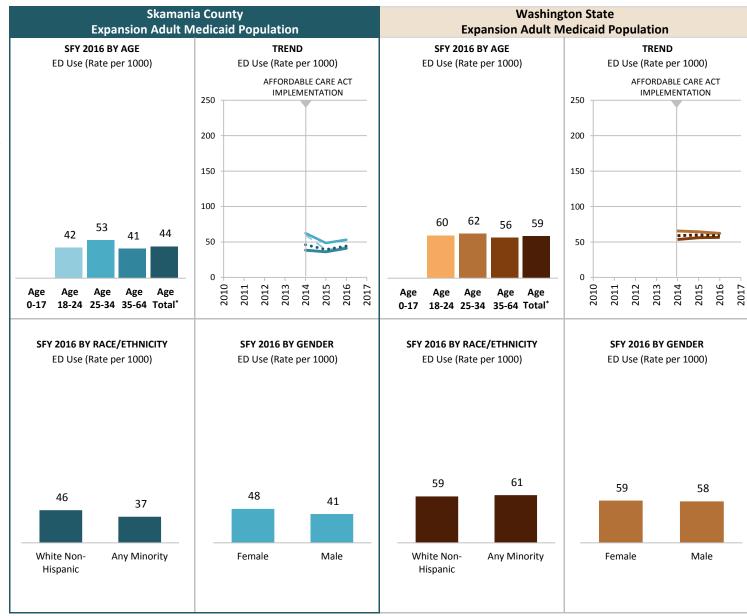

### **SOURCE & POPULATION**

DSHS Integrated Client Database.
Population residing in geographic area as of June 30 of the year, with at least one month of Expansion Adult-Medicaid coverage in the year. The Expansion Adult Medicaid coverage category excludes children.

<sup>\*</sup>Those age 65 and older have been excluded due to incomplete data.

SUPPORTING TABLES | Any Behavioral Health Treatment Need

|                                         |      |      | S        | kamania  | County    | ĺ        |       |      | Treatm |      | shington  | State Me | edicaid P | opulatio | n       |      |
|-----------------------------------------|------|------|----------|----------|-----------|----------|-------|------|--------|------|-----------|----------|-----------|----------|---------|------|
|                                         |      | Exp  | ansion A | Adult Me | edicaid P | opulatio | n     |      |        | Exp  | oansion A | dult Me  | dicaid Po | pulation | 1       |      |
| STATE FISCAL YEAR                       |      |      |          |          |           |          |       |      |        |      |           |          |           |          |         |      |
| Population by Age                       | 2010 | 2011 | 2012     | 2013     | 2014      | 2015     | 2016  | 2017 | 2010   | 2011 | 2012      | 2013     | 2014      | 2015     | 2016    | 2017 |
| Age 0-17 w/Any BH Tx Need               |      |      |          |          |           |          |       |      |        |      |           |          |           |          |         |      |
| Persons w/Any BH Tx Need                |      |      |          |          |           |          |       |      |        |      |           |          |           |          |         |      |
| Total persons                           |      |      |          |          |           |          |       |      |        |      |           |          |           |          |         |      |
| Age 18-24 w/Any BH Tx Need              |      |      |          |          | 46.3%     | 41.7%    | 42.3% |      |        |      |           |          | 25.3%     | 31.6%    | 34.8%   |      |
| Persons w/Any BH Tx Need                |      |      |          |          | 25        | 40       | 41    |      |        |      |           |          | 15,169    | 32,694   | 41,688  |      |
| Total persons                           |      |      |          |          | 54        | 96       | 97    |      |        |      |           |          | 59,852    | 103,457  | 119,804 |      |
| Age 25-34 w/Any BH Tx Need              |      |      |          |          | 38.3%     | 47.2%    | 45.4% |      |        |      |           |          | 29.2%     | 37.7%    | 41.3%   |      |
| Persons w/Any BH Tx Need                |      |      |          |          | 46        | 93       | 103   |      |        |      |           |          | 29,942    | 66,765   | 84,634  |      |
| Total persons                           |      |      |          |          | 120       | 197      | 227   |      |        |      |           |          | 102,393   | 177,330  | 204,738 |      |
| Age 35-64 w/Any BH Tx Need              |      |      |          |          | 34.7%     | 45.4%    | 49.4% |      |        |      |           |          | 30.1%     | 41.5%    | 45.8%   |      |
| Persons w/Any BH Tx Need                |      |      |          |          | 119       | 247      | 284   |      |        |      |           |          | 59,718    | 131,579  | 158,048 |      |
| Total persons                           |      |      |          |          | 343       | 544      | 575   |      |        |      |           |          | 198,262   | 317,159  | 345,171 |      |
| Age Total <sup>†</sup> w/Any BH Tx Need |      |      |          |          | 36.8%     | 45.4%    | 47.6% |      |        |      |           |          | 29.1%     | 38.6%    | 42.5%   |      |
| Persons w/Any BH Tx Need                |      |      |          |          | 190       | 380      | 428   |      |        |      |           |          | 104,829   | 231,038  | 284,370 |      |
| Total persons                           |      |      |          |          | 517       | 837      | 899   |      |        |      |           |          | 360,507   | 597,946  | 669,713 |      |
| Population by Race-Ethnicity            |      |      |          |          |           |          |       |      |        |      |           |          |           |          |         |      |
| Amer Indian w/Any BH Tx Need            |      |      |          |          | 59.3%     | 51.2%    | 52.8% |      |        |      |           |          | 50.4%     | 58.8%    | 60.5%   |      |
| Persons w/Any BH Tx Need                |      |      |          |          | 16        | 21       | 19    |      |        |      |           |          | 8,459     | 17,867   | 21,353  |      |
| Total persons                           |      |      |          |          | 27        | 41       | 36    |      |        |      |           |          | 16,783    | 30,399   | 35,266  |      |
| Asian w/Any BH Tx Need                  |      |      |          |          |           |          |       |      |        |      |           |          | 13.9%     | 21.4%    | 25.0%   |      |
| Persons w/Any BH Tx Need                |      |      |          |          |           |          |       |      |        |      |           |          | 4,585     | 10,380   | 12,979  |      |
| Total persons                           |      |      |          |          |           |          |       |      |        |      |           |          | 32,924    | 48,483   | 51,833  |      |
| Black w/Any BH Tx Need                  |      |      |          |          |           |          |       |      |        |      |           |          | 27.5%     | 38.3%    | 41.1%   |      |
| Persons w/Any BH Tx Need                |      |      |          |          |           |          |       |      |        |      |           |          | 7,779     | 18,791   | 23,089  |      |
| Total persons                           |      |      |          |          |           | 12       | 13    |      |        |      |           |          | 28,284    | 49,017   | 56,142  |      |
| Hawaiian/PI w/Any BH Tx Need            |      |      |          |          |           |          |       |      |        |      |           |          | 19.0%     | 25.9%    | 29.3%   |      |
| Persons w/Any BH Tx Need                |      |      |          |          |           |          |       |      |        |      |           |          | 2,180     | 5,292    | 6,879   |      |
| Total persons                           |      |      |          |          |           |          |       |      |        |      |           |          | 11,451    | 20,416   | 23,467  |      |
| Hispanic w/Any BH Tx Need               |      |      |          |          |           | 35.6%    | 35.8% |      |        |      |           |          | 22.5%     | 31.8%    | 36.3%   |      |
| Persons w/Any BH Tx Need                |      |      |          |          |           | 16       | 19    |      |        |      |           |          | 11,811    | 26,899   | 35,103  |      |
| Total persons                           |      |      |          |          | 31        | 45       | 53    |      |        |      |           |          | 52,399    | 84,681   | 96,834  |      |
| White Only w/Any BH Tx Need             |      |      |          |          | 37.2%     | 46.6%    | 49.1% |      |        |      |           |          | 33.1%     | 42.9%    | 46.8%   |      |
| Persons w/Any BH Tx Need                |      |      |          |          | 160       | 331      | 375   |      |        |      |           |          | 71,668    | 154,974  | 188,282 |      |
| Total persons                           |      |      |          |          | 430       | 710      | 764   |      |        |      |           |          | 216,846   | 361,260  | 402,225 |      |
| Any Minority w/Any BH Tx Need           |      |      |          |          | 39.1%     | 41.0%    | 39.4% |      |        |      |           |          | 24%       | 33%      | 37%     |      |
| Persons w/Any BH Tx Need                |      |      |          |          | 27        | 43       | 43    |      |        |      |           |          | 31,339    | 71,097   | 88,980  |      |
| Total persons                           |      |      |          |          | 69        | 105      | 109   |      |        |      |           |          | 130,167   | 212,403  | 239,488 |      |
| Population by Gender                    |      |      |          |          |           |          |       |      |        |      |           |          |           |          |         |      |
| Females w/Any BH Tx Need                |      |      |          |          | 38.9%     | 46.2%    | 51.1% |      |        |      |           |          | 29.4%     | 39.8%    | 44.4%   |      |
| Persons w/Any BH Tx Need                |      |      |          |          | 102       | 188      | 229   |      |        |      |           |          | 52,649    | 116,264  | 145,699 |      |
| Total persons                           |      |      |          |          | 262       | 407      | 448   |      |        |      |           |          | 179,152   | 292,424  | 328,130 |      |
| Males w/Any BH Tx Need                  |      |      |          |          | 34.5%     | 44.7%    | 44.1% |      |        |      |           |          | 28.8%     | 37.6%    | 40.6%   |      |
| Persons w/Any BH Tx Need                |      |      |          |          | 88        | 192      | 199   |      |        |      |           |          | 52,180    | 114,774  | 138,671 |      |
| Total persons                           |      |      |          |          | 255       | 430      | 451   |      |        |      |           |          | 181,355   | 305,522  | 341,583 |      |
|                                         |      |      |          |          |           |          |       |      |        |      |           |          |           |          |         |      |

#### INDICATOR

Proportion of Medicaid population having an indicator of Mental Illness Tx Need and/or Substance Use Disorder Tx Need in at least one month of the SFY or prior SFY. See Technical Notes for details.

### Percent of Medicaid-Expansion Adults with Any Behavioral Health Tx Need

#### **SOURCE & POPULATION**

DSHS Integrated Client Database.
Population residing in geographic area as of June 30 of the year, with at least one month of Expansion Adult-Medicaid coverage in the year. The Expansion Adult Medicaid coverage category excludes children.

<sup>\*</sup>Those age 65 and older have been excluded due to incomplete data.