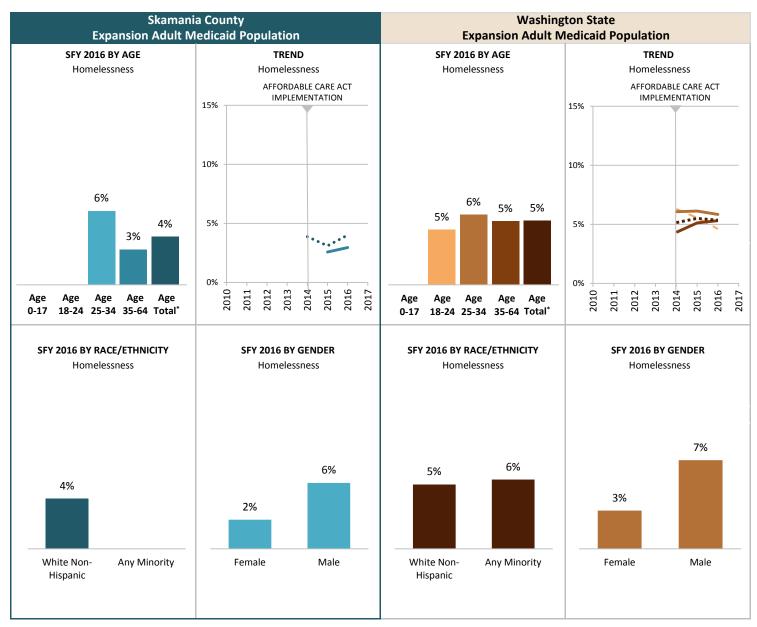

### **SOURCE & POPULATION**

DSHS Integrated Client Database.
Population residing in geographic area as of June 30 of the year, with at least one month of Expansion Adult-Medicaid coverage in the year. The Expansion Adult Medicaid coverage category excludes children.

<sup>\*</sup>Those age 65 and older have been excluded due to incomplete data.

SUPPORTING TABLES | Any Behavioral Health Treatment Need

|                                         |      |      | S        | kamania  | County    | ĺ        |       |      | Treatm |      | shington  | State Me | edicaid P | opulatio | n       |      |
|-----------------------------------------|------|------|----------|----------|-----------|----------|-------|------|--------|------|-----------|----------|-----------|----------|---------|------|
|                                         |      | Exp  | ansion A | Adult Me | edicaid P | opulatio | n     |      |        | Exp  | oansion A | dult Me  | dicaid Po | pulation | 1       |      |
| STATE FISCAL YEAR                       |      |      |          |          |           |          |       |      |        |      |           |          |           |          |         |      |
| Population by Age                       | 2010 | 2011 | 2012     | 2013     | 2014      | 2015     | 2016  | 2017 | 2010   | 2011 | 2012      | 2013     | 2014      | 2015     | 2016    | 2017 |
| Age 0-17 w/Any BH Tx Need               |      |      |          |          |           |          |       |      |        |      |           |          |           |          |         |      |
| Persons w/Any BH Tx Need                |      |      |          |          |           |          |       |      |        |      |           |          |           |          |         |      |
| Total persons                           |      |      |          |          |           |          |       |      |        |      |           |          |           |          |         |      |
| Age 18-24 w/Any BH Tx Need              |      |      |          |          | 46.3%     | 41.7%    | 42.3% |      |        |      |           |          | 25.3%     | 31.6%    | 34.8%   |      |
| Persons w/Any BH Tx Need                |      |      |          |          | 25        | 40       | 41    |      |        |      |           |          | 15,169    | 32,694   | 41,688  |      |
| Total persons                           |      |      |          |          | 54        | 96       | 97    |      |        |      |           |          | 59,852    | 103,457  | 119,804 |      |
| Age 25-34 w/Any BH Tx Need              |      |      |          |          | 38.3%     | 47.2%    | 45.4% |      |        |      |           |          | 29.2%     | 37.7%    | 41.3%   |      |
| Persons w/Any BH Tx Need                |      |      |          |          | 46        | 93       | 103   |      |        |      |           |          | 29,942    | 66,765   | 84,634  |      |
| Total persons                           |      |      |          |          | 120       | 197      | 227   |      |        |      |           |          | 102,393   | 177,330  | 204,738 |      |
| Age 35-64 w/Any BH Tx Need              |      |      |          |          | 34.7%     | 45.4%    | 49.4% |      |        |      |           |          | 30.1%     | 41.5%    | 45.8%   |      |
| Persons w/Any BH Tx Need                |      |      |          |          | 119       | 247      | 284   |      |        |      |           |          | 59,718    | 131,579  | 158,048 |      |
| Total persons                           |      |      |          |          | 343       | 544      | 575   |      |        |      |           |          | 198,262   | 317,159  | 345,171 |      |
| Age Total <sup>†</sup> w/Any BH Tx Need |      |      |          |          | 36.8%     | 45.4%    | 47.6% |      |        |      |           |          | 29.1%     | 38.6%    | 42.5%   |      |
| Persons w/Any BH Tx Need                |      |      |          |          | 190       | 380      | 428   |      |        |      |           |          | 104,829   | 231,038  | 284,370 |      |
| Total persons                           |      |      |          |          | 517       | 837      | 899   |      |        |      |           |          | 360,507   | 597,946  | 669,713 |      |
| Population by Race-Ethnicity            |      |      |          |          |           |          |       |      |        |      |           |          |           |          |         |      |
| Amer Indian w/Any BH Tx Need            |      |      |          |          | 59.3%     | 51.2%    | 52.8% |      |        |      |           |          | 50.4%     | 58.8%    | 60.5%   |      |
| Persons w/Any BH Tx Need                |      |      |          |          | 16        | 21       | 19    |      |        |      |           |          | 8,459     | 17,867   | 21,353  |      |
| Total persons                           |      |      |          |          | 27        | 41       | 36    |      |        |      |           |          | 16,783    | 30,399   | 35,266  |      |
| Asian w/Any BH Tx Need                  |      |      |          |          |           |          |       |      |        |      |           |          | 13.9%     | 21.4%    | 25.0%   |      |
| Persons w/Any BH Tx Need                |      |      |          |          |           |          |       |      |        |      |           |          | 4,585     | 10,380   | 12,979  |      |
| Total persons                           |      |      |          |          |           |          |       |      |        |      |           |          | 32,924    | 48,483   | 51,833  |      |
| Black w/Any BH Tx Need                  |      |      |          |          |           |          |       |      |        |      |           |          | 27.5%     | 38.3%    | 41.1%   |      |
| Persons w/Any BH Tx Need                |      |      |          |          |           |          |       |      |        |      |           |          | 7,779     | 18,791   | 23,089  |      |
| Total persons                           |      |      |          |          |           | 12       | 13    |      |        |      |           |          | 28,284    | 49,017   | 56,142  |      |
| Hawaiian/PI w/Any BH Tx Need            |      |      |          |          |           |          |       |      |        |      |           |          | 19.0%     | 25.9%    | 29.3%   |      |
| Persons w/Any BH Tx Need                |      |      |          |          |           |          |       |      |        |      |           |          | 2,180     | 5,292    | 6,879   |      |
| Total persons                           |      |      |          |          |           |          |       |      |        |      |           |          | 11,451    | 20,416   | 23,467  |      |
| Hispanic w/Any BH Tx Need               |      |      |          |          |           | 35.6%    | 35.8% |      |        |      |           |          | 22.5%     | 31.8%    | 36.3%   |      |
| Persons w/Any BH Tx Need                |      |      |          |          |           | 16       | 19    |      |        |      |           |          | 11,811    | 26,899   | 35,103  |      |
| Total persons                           |      |      |          |          | 31        | 45       | 53    |      |        |      |           |          | 52,399    | 84,681   | 96,834  |      |
| White Only w/Any BH Tx Need             |      |      |          |          | 37.2%     | 46.6%    | 49.1% |      |        |      |           |          | 33.1%     | 42.9%    | 46.8%   |      |
| Persons w/Any BH Tx Need                |      |      |          |          | 160       | 331      | 375   |      |        |      |           |          | 71,668    | 154,974  | 188,282 |      |
| Total persons                           |      |      |          |          | 430       | 710      | 764   |      |        |      |           |          | 216,846   | 361,260  | 402,225 |      |
| Any Minority w/Any BH Tx Need           |      |      |          |          | 39.1%     | 41.0%    | 39.4% |      |        |      |           |          | 24%       | 33%      | 37%     |      |
| Persons w/Any BH Tx Need                |      |      |          |          | 27        | 43       | 43    |      |        |      |           |          | 31,339    | 71,097   | 88,980  |      |
| Total persons                           |      |      |          |          | 69        | 105      | 109   |      |        |      |           |          | 130,167   | 212,403  | 239,488 |      |
| Population by Gender                    |      |      |          |          |           |          |       |      |        |      |           |          |           |          |         |      |
| Females w/Any BH Tx Need                |      |      |          |          | 38.9%     | 46.2%    | 51.1% |      |        |      |           |          | 29.4%     | 39.8%    | 44.4%   |      |
| Persons w/Any BH Tx Need                |      |      |          |          | 102       | 188      | 229   |      |        |      |           |          | 52,649    | 116,264  | 145,699 |      |
| Total persons                           |      |      |          |          | 262       | 407      | 448   |      |        |      |           |          | 179,152   | 292,424  | 328,130 |      |
| Males w/Any BH Tx Need                  |      |      |          |          | 34.5%     | 44.7%    | 44.1% |      |        |      |           |          | 28.8%     | 37.6%    | 40.6%   |      |
| Persons w/Any BH Tx Need                |      |      |          |          | 88        | 192      | 199   |      |        |      |           |          | 52,180    | 114,774  | 138,671 |      |
| Total persons                           |      |      |          |          | 255       | 430      | 451   |      |        |      |           |          | 181,355   | 305,522  | 341,583 |      |
|                                         |      |      |          |          |           |          |       |      |        |      |           |          |           |          |         |      |

# **Any Behavioral Health Treatment Need Rates**

**Among Medicaid-Expansion Adults, by County** 

**MARCH 2017** 

# **SFY 2016**

#### INDICATOR

Proportion of Medicaid population having an indicator of Mental Illness Tx Need and/or Substance Use Disorder Tx Need in at least one month of the SFY or prior SFY. See Technical Notes for details.

### Percent of Medicaid-Expansion Adults with Any Behavioral Health Tx Need

#### **SOURCE & POPULATION**

DSHS Integrated Client Database.
Population residing in geographic area as of June 30 of the year, with at least one month of Expansion Adult-Medicaid coverage in the year. The Expansion Adult Medicaid coverage category excludes children.

<sup>\*</sup>Those age 65 and older have been excluded due to incomplete data.