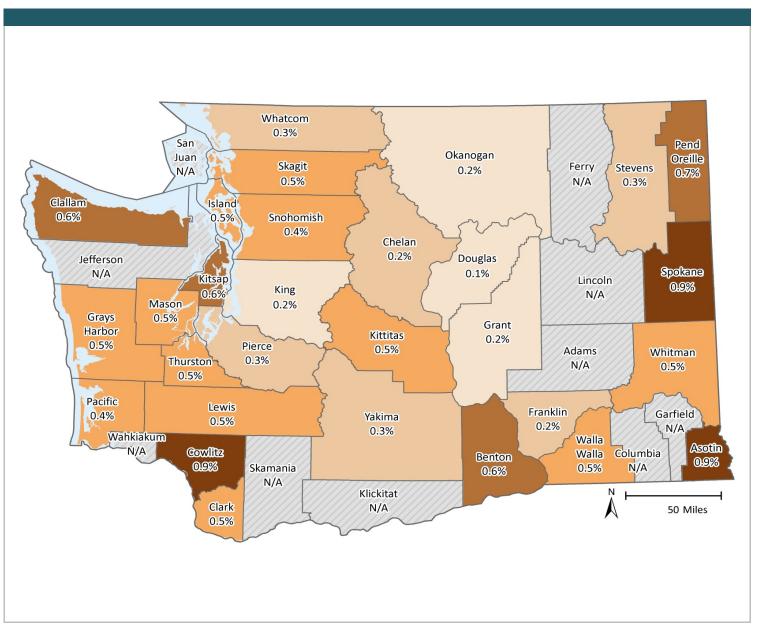

# **Any Behavioral Health Treatment Need Rates**

Among Medicaid-Disabled Youth and Adults, by County

**MARCH 2017** 

PAGE 5

# **SFY 2016**

#### INDICATOR

Proportion of Medicaid population having an indicator of Mental Illness Tx Need and/or Substance Use Disorder Tx Need in at least one month of the SFY or prior SFY. See Technical Notes for details.

### Percent of Medicaid-Disabled Youth and Adults with Any Behavioral Health Tx Need

#### **SOURCE & POPULATION**

DSHS Integrated Client Database.
Population residing in geographic area as of June 30 of the year, with at least one month of Disabled-Medicaid coverage in the year. Disabled-Medicaid category includes adults and children.

<sup>\*</sup>Those age 65 and older have been excluded due to incomplete data.