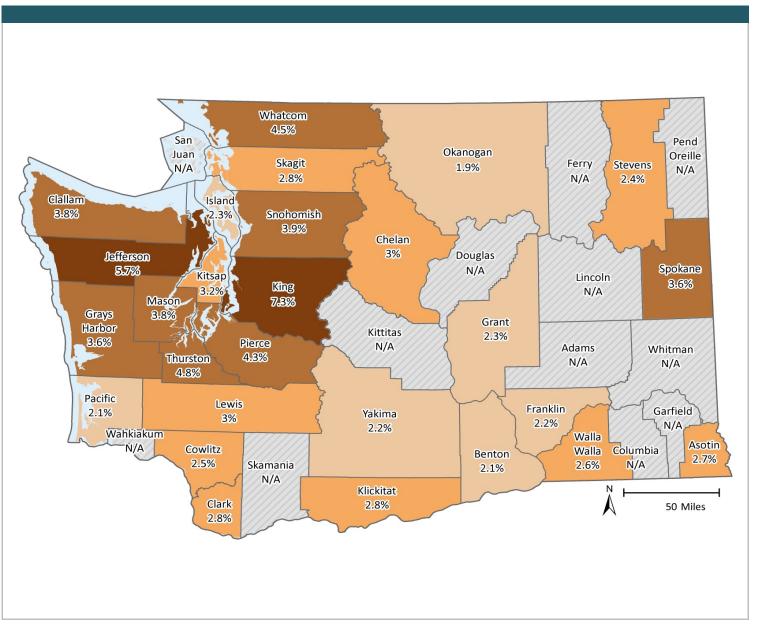

# **Any Behavioral Health Treatment Need Rates**

Among Medicaid-Disabled Youth and Adults, by County

**MARCH 2017** 

PAGE 5

# **SFY 2016**

### Percent of Medicaid-Disabled Youth and Adults with Any Behavioral Health Tx Need

#### **SOURCE & POPULATION**

DSHS Integrated Client Database.
Population residing in geographic area as of June 30 of the year, with at least one month of Disabled-Medicaid coverage in the year. Disabled-Medicaid category includes adults and children.

<sup>\*</sup>Those age 65 and older have been excluded due to incomplete data.