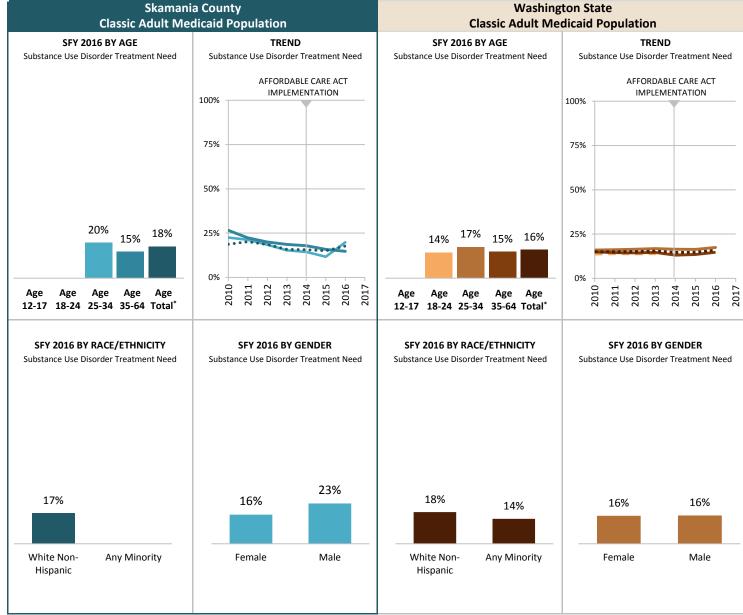

<sup>\*</sup>Those age 65 and older have been excluded due to incomplete data.

### **SOURCE & POPULATION**

DSHS Integrated Client Database.
Population residing in geographic area as of June 30 of the year, with at least one month of Classic Adult-Medicaid coverage in the year. Classic Adult-Medicaid does not include children.

SUPPORTING TABLES | Any Behavioral Health Treatment Need

|                                         |       | SUP   | PORTIN     |          |                       | ny Ben   | aviorai | Health | ireatn  |         |            |          |           |          |              |      |
|-----------------------------------------|-------|-------|------------|----------|-----------------------|----------|---------|--------|---------|---------|------------|----------|-----------|----------|--------------|------|
|                                         |       |       |            |          | County                |          |         |        |         | Wa      | shington   | State M  | edicaid P | opulatio | n            |      |
|                                         |       | (     | Classic Ac | lult Med | icaid Po <sub>l</sub> | pulation |         |        |         | (       | Classic Ad | dult Med | icaid Pop | ulation  |              |      |
| STATE FISCAL YEAR                       |       |       |            |          |                       |          |         |        |         |         |            |          |           |          |              |      |
| Population by Age                       | 2010  | 2011  | 2012       | 2013     | 2014                  | 2015     | 2016    | 2017   | 2010    | 2011    | 2012       | 2013     | 2014      | 2015     | 2016         | 2017 |
| Age 0-17 w/Any BH Tx Need               |       |       |            |          |                       |          |         |        |         |         |            |          |           |          |              |      |
| Persons w/Any BH Tx Need                |       |       |            |          |                       |          |         |        |         |         |            |          |           |          |              |      |
| Total persons                           |       |       |            |          |                       |          |         |        |         |         |            |          |           |          |              |      |
| Age 18-24 w/Any BH Tx Need              | 35.1% | 43.1% | 50.8%      | 43.3%    | 45.8%                 | 51.2%    | 47.8%   |        | 35.1%   | 36.2%   | 35.7%      | 34.7%    | 35.5%     | 37.5%    | 39.5%        |      |
| Persons w/Any BH Tx Need                | 34    | 31    | 31         | 29       | 22                    | 22       | 22      |        | 18,811  | 19,242  | 17,930     | 16,238   | 14,925    | 13,030   | 11,807       |      |
| Total persons                           | 97    | 72    | 61         | 67       | 48                    | 43       | 46      |        | 53,642  | 53,226  | 50,282     | 46,798   | 42,062    | 34,728   | 29,874       |      |
| Age 25-34 w/Any BH Tx Need              | 48.0% | 55.9% | 49.6%      | 45.1%    | 48.9%                 | 51.1%    | 53.7%   |        | 42.0%   | 43.0%   | 42.5%      | 41.8%    | 41.6%     | 43.6%    | 46.4%        |      |
| Persons w/Any BH Tx Need                | 49    | 71    | 59         | 65       | 68                    | 70       | 65      |        | 33,376  | 36,503  | 36,212     | 35,509   | 37,434    | 39,841   | 40,534       |      |
| Total persons                           | 102   | 127   | 119        | 144      | 139                   | 137      | 121     |        | 79,426  | 84,872  | 85,154     | 84,954   | 89,881    | 91,384   | 87,322       |      |
| Age 35-64 w/Any BH Tx Need              | 64.6% | 59.6% | 60.0%      | 53.5%    | 49.1%                 | 50.8%    | 50.4%   |        | 44.8%   | 45.5%   | 44.9%      | 44.9%    | 42.2%     | 45.2%    | 48.2%        |      |
| Persons w/Any BH Tx Need                | 51    | 56    | 57         | 46       | 52                    | 64       | 58      |        | 24,201  | 26,558  | 26,955     | 27,195   | 32,595    | 39,258   | 41,192       |      |
| Total persons                           | 79    | 94    | 95         | 86       | 106                   | 126      | 115     |        | 54,048  | 58,368  | 59,987     | 60,533   | 77,257    | 86,785   | 85,486       |      |
| Age Total <sup>†</sup> w/Any BH Tx Need | 48.2% | 53.9% | 53.5%      | 47.1%    | 48.5%                 | 51.0%    | 51.4%   |        | 40.8%   | 41.9%   | 41.5%      | 41.1%    | 40.6%     | 43.3%    | 46.1%        |      |
| Persons w/Any BH Tx Need                | 134   | 158   | 147        | 140      | 142                   | 156      | 145     |        | 76,388  | 82,303  | 81,097     | 78,942   | 84,954    | 92,129   | 93,533       |      |
| Total persons                           | 278   | 293   | 275        | 297      | 293                   | 306      | 282     |        | 187,116 | 196,466 | 195,423    | 192,285  | 209,200   | 212,897  | 202,682      |      |
| Population by Race-Ethnicity            |       |       |            |          |                       |          |         |        |         | ,       |            | ,        |           | ,        | ,            |      |
| Amer Indian w/Any BH Tx Need            | 70.8% | 53.8% | 47.8%      | 46.2%    | 55.0%                 |          |         |        | 58.0%   | 58.2%   | 57.9%      | 57.5%    | 57.4%     | 59.9%    | 62.5%        |      |
| Persons w/Any BH Tx Need                | 17    | 14    | 11         | 12       | 11                    |          |         |        | 9,126   | 9,347   | 9,192      | 8,927    | 8,917     | 8,833    | 8,618        |      |
| Total persons                           | 24    | 26    | 23         | 26       | 20                    | 18       | 17      |        | 15,724  | 16,055  | 15,880     | 15,536   | 15,526    | 14,748   | 13,780       |      |
| Asian w/Any BH Tx Need                  |       |       |            |          |                       |          |         |        | 27.3%   | 27.5%   | 27.9%      | 27.6%    | 25.1%     | 27.0%    | 29.8%        |      |
| Persons w/Any BH Tx Need                |       |       |            |          |                       |          |         |        | 2,441   | 2,706   | 2,900      | 2,892    | 3,221     | 3,736    | 3,958        |      |
| Total persons                           |       |       |            |          |                       |          |         |        | 8,946   | 9,857   | 10,383     | 10,472   | 12,826    | 13,850   | 13,283       |      |
| Black w/Any BH Tx Need                  |       |       |            |          |                       |          |         |        | 38.0%   | 39.3%   | 38.4%      | 37.3%    | 38.1%     | 40.0%    | 42.4%        |      |
| Persons w/Any BH Tx Need                |       |       |            |          |                       |          |         |        | 7,772   | 8,662   | 8,589      | 8,401    | 8,871     | 9,046    | 9,007        |      |
| Total persons                           |       |       |            |          |                       |          |         |        | 20,472  | 22,019  | 22,359     | 22,509   | 23,300    | 22,608   | 21,247       |      |
| Hawaiian/PI w/Any BH Tx Need            |       |       |            |          |                       |          |         |        | 26.3%   | 27.5%   | 26.9%      | 26.5%    | 25.9%     | 27.7%    | 29.9%        |      |
| Persons w/Any BH Tx Need                |       |       |            |          |                       |          |         |        | 1,738   | 1,981   | 2,063      | 2,120    | 2,401     | 2,782    | 2,895        |      |
| Total persons                           |       |       |            |          |                       |          |         |        | 6,597   | 7,206   | 7,668      | 8,012    | 9,280     | 10,049   | 9,680        |      |
| Hispanic w/Any BH Tx Need               |       | 65.2% |            | 80.0%    | 61.5%                 | 76.2%    | 59.1%   |        | 34.0%   | 35.0%   | 34.7%      | 34.0%    | 32.9%     | 36.1%    | 38.6%        |      |
| Persons w/Any BH Tx Need                |       | 15    |            | 16       | 16                    | 16       | 13      |        | 9,522   | 10,556  | 10,770     | 10,564   | 12,091    | 13,933   | 14,256       |      |
| Total persons                           | 18    | 23    | 21         | 20       | 26                    | 21       | 22      |        | 27,981  | 30,192  | 31,042     | 31,071   | 36,696    | 38,578   | 36,904       |      |
| White Only w/Any BH Tx Need             | 48.0% | 54.1% | 53.7%      | 44.8%    | 47.2%                 | 48.4%    | 51.3%   |        | 44.4%   | 45.8%   | 45.4%      | 45.2%    | 45.4%     | 48.8%    | <b>52.1%</b> |      |
| Persons w/Any BH Tx Need                | 110   | 126   | 117        | 108      | 110                   | 124      | 119     |        | 48,478  | 51,959  | 50,800     | 49,390   | 52,982    | 57,313   | 57,986       |      |
| Total persons                           | 229   | 233   | 218        | 241      | 233                   | 256      | 232     |        | 109,240 | 113,562 | 111,810    | 109,193  | 116,622   | 117,491  | 111,271      |      |
| Any Minority w/Any BH Tx Need           | 50.0% | 57.7% | 51.9%      | 58.2%    | 56.1%                 | 65.3%    | 55.3%   |        | 38%     | 38%     | 38%        | 37%      | 36%       | 38%      | 40%          |      |
| Persons w/Any BH Tx Need                | 22    | 30    | 28         | 32       | 32                    | 32       | 26      |        | 26,960  | 29,270  | 29,352     | 28,697   | 31,020    | 33,636   | 33,981       |      |
| Total persons                           | 44    | 52    | 54         | 55       | 57                    | 49       | 47      |        | 71,412  | 76,204  | 77,640     | 77,666   | 87,020    | 89,353   | 84,953       |      |
| Population by Gender                    | 44    | 32    | 34         | 33       | 37                    | 43       | 47      |        | 71,412  | 70,204  | 77,040     | 77,000   | 87,020    | 69,333   | 64,333       |      |
| Females w/Any BH Tx Need                | 49.3% | 55.1% | 53.0%      | 47.7%    | 51.8%                 | 54.3%    | 54.7%   |        | 42.5%   | 43.9%   | 43.5%      | 43.1%    | 43.1%     | 45.9%    | 48.6%        |      |
| Persons w/Any BH Tx Need                | 102   | 119   | 106        | 106      | 113                   | 125      | 123     |        | 61,664  | 66,247  | 65,546     | 64,159   | 69,252    | 75,901   | 77,321       |      |
| Total persons                           | 207   | 216   | 200        | 222      | 218                   | 230      | 225     |        | 145,117 | 150,966 | 150,554    | 149,017  | 160,506   | 165,344  | 158,994      |      |
| Males w/Any BH Tx Need                  | 45.1% | 50.6% | 54.7%      | 45.3%    | 38.7%                 | 40.8%    | 38.6%   |        | 35.1%   | 35.3%   | 34.7%      | 34.2%    | 32.2%     | 34.1%    | 37.1%        |      |
| Persons w/Any BH Tx Need                | 32    | 39    | 41         | 34       | 29                    | 31       | 22      |        | 14,724  | 16,056  | 15,551     | 14,783   | 15,702    | 16,228   | 16,212       |      |
| Total persons                           | 71    | 77    | 75         | 75       | 75                    | 76       | 57      |        | 41,999  | 45,500  | 44,869     | 43,268   | 48,694    | 47,553   | 43,688       |      |
| Total persons                           | /1    | //    | /3         | 13       | 13                    | 70       | 3/      |        | 41,333  | 45,500  | 44,003     | 43,200   | 40,034    | 47,333   | 43,000       |      |

### Percent of Medicaid-Classic Adults with Any Behavioral Health Tx Need

#### **SOURCE & POPULATION**

DSHS Integrated Client Database.
Population residing in geographic area as of June 30 of the year, with at least one month of Classic Adult-Medicaid coverage in the year. Classic Adult-Medicaid does not include children.