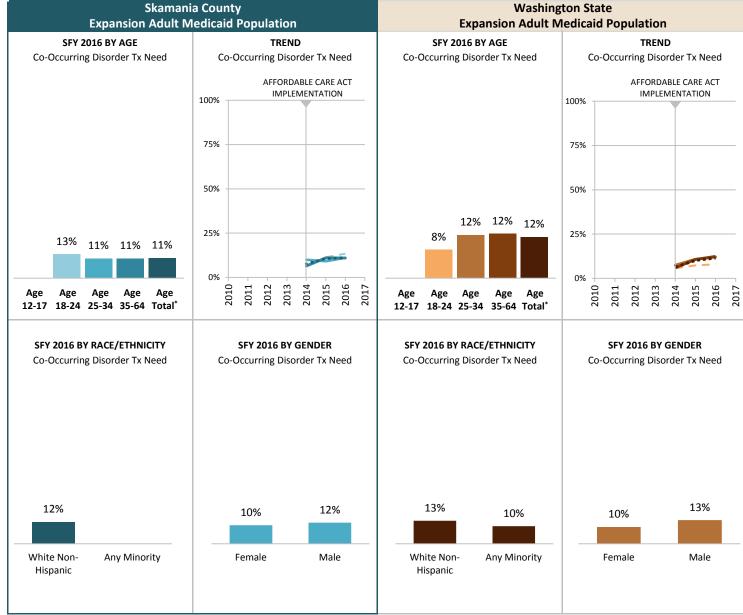

### **SOURCE & POPULATION**

DSHS Integrated Client Database.
Population residing in geographic area as of June 30 of the year, with at least one month of Expansion Adult-Medicaid coverage in the year. The Expansion Adult Medicaid coverage category excludes children.

<sup>\*</sup>Those age 65 and older have been excluded due to incomplete data.

SUPPORTING TABLES | Any Behavioral Health Treatment Need

|                                         |      |      | S        | kamania  | County    | ĺ        |       |      | Treatm |      | shington  | State Me | edicaid P | opulatio | n       |      |
|-----------------------------------------|------|------|----------|----------|-----------|----------|-------|------|--------|------|-----------|----------|-----------|----------|---------|------|
|                                         |      | Exp  | ansion A | Adult Me | edicaid P | opulatio | n     |      |        | Exp  | oansion A | dult Me  | dicaid Po | pulation | 1       |      |
| STATE FISCAL YEAR                       |      |      |          |          |           |          |       |      |        |      |           |          |           |          |         |      |
| Population by Age                       | 2010 | 2011 | 2012     | 2013     | 2014      | 2015     | 2016  | 2017 | 2010   | 2011 | 2012      | 2013     | 2014      | 2015     | 2016    | 2017 |
| Age 0-17 w/Any BH Tx Need               |      |      |          |          |           |          |       |      |        |      |           |          |           |          |         |      |
| Persons w/Any BH Tx Need                |      |      |          |          |           |          |       |      |        |      |           |          |           |          |         |      |
| Total persons                           |      |      |          |          |           |          |       |      |        |      |           |          |           |          |         |      |
| Age 18-24 w/Any BH Tx Need              |      |      |          |          | 46.3%     | 41.7%    | 42.3% |      |        |      |           |          | 25.3%     | 31.6%    | 34.8%   |      |
| Persons w/Any BH Tx Need                |      |      |          |          | 25        | 40       | 41    |      |        |      |           |          | 15,169    | 32,694   | 41,688  |      |
| Total persons                           |      |      |          |          | 54        | 96       | 97    |      |        |      |           |          | 59,852    | 103,457  | 119,804 |      |
| Age 25-34 w/Any BH Tx Need              |      |      |          |          | 38.3%     | 47.2%    | 45.4% |      |        |      |           |          | 29.2%     | 37.7%    | 41.3%   |      |
| Persons w/Any BH Tx Need                |      |      |          |          | 46        | 93       | 103   |      |        |      |           |          | 29,942    | 66,765   | 84,634  |      |
| Total persons                           |      |      |          |          | 120       | 197      | 227   |      |        |      |           |          | 102,393   | 177,330  | 204,738 |      |
| Age 35-64 w/Any BH Tx Need              |      |      |          |          | 34.7%     | 45.4%    | 49.4% |      |        |      |           |          | 30.1%     | 41.5%    | 45.8%   |      |
| Persons w/Any BH Tx Need                |      |      |          |          | 119       | 247      | 284   |      |        |      |           |          | 59,718    | 131,579  | 158,048 |      |
| Total persons                           |      |      |          |          | 343       | 544      | 575   |      |        |      |           |          | 198,262   | 317,159  | 345,171 |      |
| Age Total <sup>†</sup> w/Any BH Tx Need |      |      |          |          | 36.8%     | 45.4%    | 47.6% |      |        |      |           |          | 29.1%     | 38.6%    | 42.5%   |      |
| Persons w/Any BH Tx Need                |      |      |          |          | 190       | 380      | 428   |      |        |      |           |          | 104,829   | 231,038  | 284,370 |      |
| Total persons                           |      |      |          |          | 517       | 837      | 899   |      |        |      |           |          | 360,507   | 597,946  | 669,713 |      |
| Population by Race-Ethnicity            |      |      |          |          |           |          |       |      |        |      |           |          |           |          |         |      |
| Amer Indian w/Any BH Tx Need            |      |      |          |          | 59.3%     | 51.2%    | 52.8% |      |        |      |           |          | 50.4%     | 58.8%    | 60.5%   |      |
| Persons w/Any BH Tx Need                |      |      |          |          | 16        | 21       | 19    |      |        |      |           |          | 8,459     | 17,867   | 21,353  |      |
| Total persons                           |      |      |          |          | 27        | 41       | 36    |      |        |      |           |          | 16,783    | 30,399   | 35,266  |      |
| Asian w/Any BH Tx Need                  |      |      |          |          |           |          |       |      |        |      |           |          | 13.9%     | 21.4%    | 25.0%   |      |
| Persons w/Any BH Tx Need                |      |      |          |          |           |          |       |      |        |      |           |          | 4,585     | 10,380   | 12,979  |      |
| Total persons                           |      |      |          |          |           |          |       |      |        |      |           |          | 32,924    | 48,483   | 51,833  |      |
| Black w/Any BH Tx Need                  |      |      |          |          |           |          |       |      |        |      |           |          | 27.5%     | 38.3%    | 41.1%   |      |
| Persons w/Any BH Tx Need                |      |      |          |          |           |          |       |      |        |      |           |          | 7,779     | 18,791   | 23,089  |      |
| Total persons                           |      |      |          |          |           | 12       | 13    |      |        |      |           |          | 28,284    | 49,017   | 56,142  |      |
| Hawaiian/PI w/Any BH Tx Need            |      |      |          |          |           |          |       |      |        |      |           |          | 19.0%     | 25.9%    | 29.3%   |      |
| Persons w/Any BH Tx Need                |      |      |          |          |           |          |       |      |        |      |           |          | 2,180     | 5,292    | 6,879   |      |
| Total persons                           |      |      |          |          |           |          |       |      |        |      |           |          | 11,451    | 20,416   | 23,467  |      |
| Hispanic w/Any BH Tx Need               |      |      |          |          |           | 35.6%    | 35.8% |      |        |      |           |          | 22.5%     | 31.8%    | 36.3%   |      |
| Persons w/Any BH Tx Need                |      |      |          |          |           | 16       | 19    |      |        |      |           |          | 11,811    | 26,899   | 35,103  |      |
| Total persons                           |      |      |          |          | 31        | 45       | 53    |      |        |      |           |          | 52,399    | 84,681   | 96,834  |      |
| White Only w/Any BH Tx Need             |      |      |          |          | 37.2%     | 46.6%    | 49.1% |      |        |      |           |          | 33.1%     | 42.9%    | 46.8%   |      |
| Persons w/Any BH Tx Need                |      |      |          |          | 160       | 331      | 375   |      |        |      |           |          | 71,668    | 154,974  | 188,282 |      |
| Total persons                           |      |      |          |          | 430       | 710      | 764   |      |        |      |           |          | 216,846   | 361,260  | 402,225 |      |
| Any Minority w/Any BH Tx Need           |      |      |          |          | 39.1%     | 41.0%    | 39.4% |      |        |      |           |          | 24%       | 33%      | 37%     |      |
| Persons w/Any BH Tx Need                |      |      |          |          | 27        | 43       | 43    |      |        |      |           |          | 31,339    | 71,097   | 88,980  |      |
| Total persons                           |      |      |          |          | 69        | 105      | 109   |      |        |      |           |          | 130,167   | 212,403  | 239,488 |      |
| Population by Gender                    |      |      |          |          |           |          |       |      |        |      |           |          |           |          |         |      |
| Females w/Any BH Tx Need                |      |      |          |          | 38.9%     | 46.2%    | 51.1% |      |        |      |           |          | 29.4%     | 39.8%    | 44.4%   |      |
| Persons w/Any BH Tx Need                |      |      |          |          | 102       | 188      | 229   |      |        |      |           |          | 52,649    | 116,264  | 145,699 |      |
| Total persons                           |      |      |          |          | 262       | 407      | 448   |      |        |      |           |          | 179,152   | 292,424  | 328,130 |      |
| Males w/Any BH Tx Need                  |      |      |          |          | 34.5%     | 44.7%    | 44.1% |      |        |      |           |          | 28.8%     | 37.6%    | 40.6%   |      |
| Persons w/Any BH Tx Need                |      |      |          |          | 88        | 192      | 199   |      |        |      |           |          | 52,180    | 114,774  | 138,671 |      |
| Total persons                           |      |      |          |          | 255       | 430      | 451   |      |        |      |           |          | 181,355   | 305,522  | 341,583 |      |
|                                         |      |      |          |          |           |          |       |      |        |      |           |          |           |          |         |      |

### Percent of Medicaid-Expansion Adults with Any Behavioral Health Tx Need

#### **SOURCE & POPULATION**

DSHS Integrated Client Database.
Population residing in geographic area as of June 30 of the year, with at least one month of Expansion Adult-Medicaid coverage in the year. The Expansion Adult Medicaid coverage category excludes children.

<sup>\*</sup>Those age 65 and older have been excluded due to incomplete data.