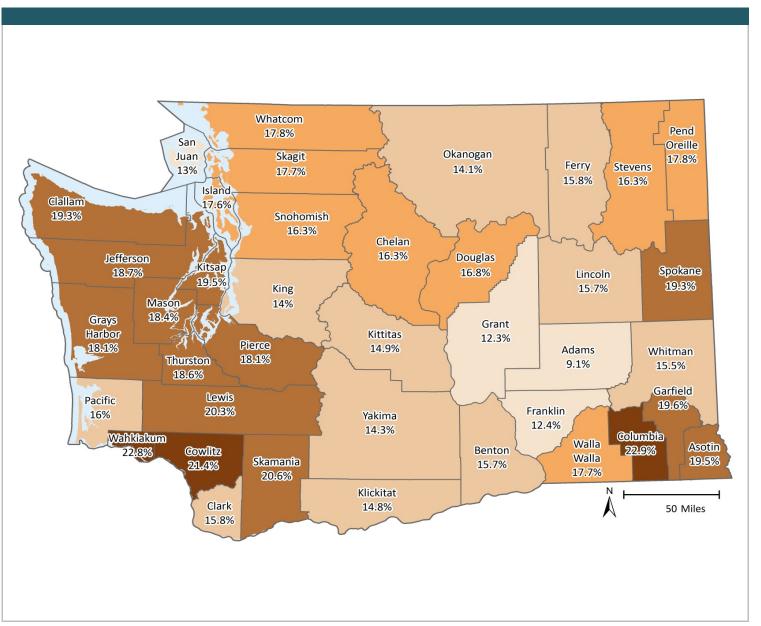

# **Any Behavioral Health Treatment Need Rates**

Among Medicaid-Children, by County

**MARCH 2017** 

# **SFY 2016**

#### INDICATOR

Proportion of Medicaid population having an indicator of Mental Illness Tx Need and/or Substance Use Disorder Tx Need in at least one month of the SFY or prior SFY. See Technical Notes for details.

# Percent of Medicaid-Children with Any Behavioral Health Tx Need

#### **SOURCE & POPULATION**

DSHS Integrated Client Database. Population residing in geographic area as of June 30 of the year, with at least one month of Child-Medicaid coverage in the year. Adults are not included in the Child-Medicaid category.