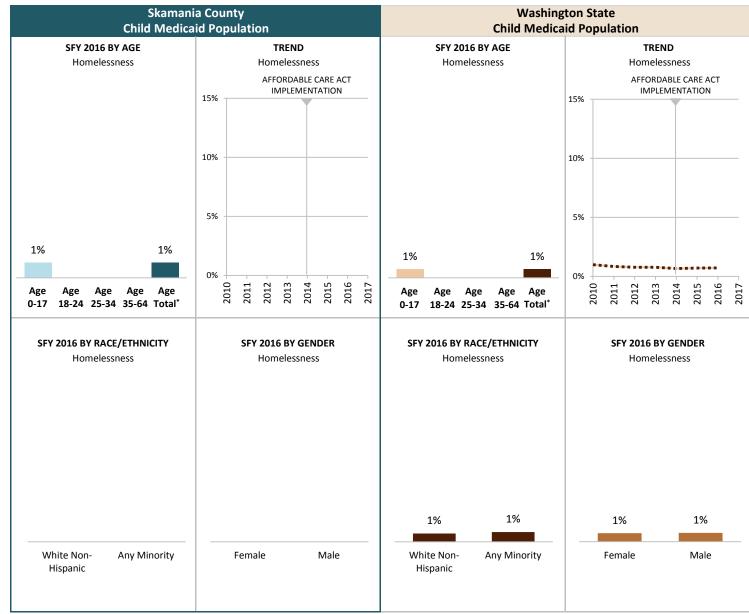

### **SOURCE & POPULATION**

DSHS Integrated Client Database. Population residing in geographic area as of June 30 of the year, with at least one month of Child-Medicaid coverage in the year. Adults are not included in the Child-Medicaid category.

SUPPORTING TABLES | Any Behavioral Health Treatment Need

|                                         |       | 20P   |       |         |          | ny Bena | aviorai | Health | reatn   |         |          |          |           |          |         |      |
|-----------------------------------------|-------|-------|-------|---------|----------|---------|---------|--------|---------|---------|----------|----------|-----------|----------|---------|------|
|                                         |       |       |       | kamania |          |         |         |        |         | Wa      | shington | State M  | edicaid P | opulatio | n       |      |
|                                         |       |       | Child | Medicai | d Popula | tion    |         |        |         |         | Child    | Medicaio | d Populat | ion      |         |      |
| STATE FISCAL YEAR                       |       |       |       |         |          |         |         |        |         |         |          |          |           |          |         |      |
| Population by Age                       | 2010  | 2011  | 2012  | 2013    | 2014     | 2015    | 2016    | 2017   | 2010    | 2011    | 2012     | 2013     | 2014      | 2015     | 2016    | 2017 |
| Age 0-17 w/Any BH Tx Need               | 19.5% | 19.1% | 19.6% | 20.6%   | 20.9%    | 20.9%   | 20.6%   |        | 13.4%   | 14.4%   | 15.0%    | 15.4%    | 15.2%     | 15.7%    | 16.3%   |      |
| Persons w/Any BH Tx Need                | 137   | 150   | 154   | 171     | 173      | 179     | 179     |        | 83,673  | 94,115  | 100,200  | 104,001  | 108,081   | 114,930  | 124,496 |      |
| Total persons                           | 703   | 786   | 786   | 829     | 827      | 856     | 867     |        | 622,410 | 654,270 | 667,876  | 675,849  | 709,246   | 733,269  | 764,990 |      |
| Age 18-24 w/Any BH Tx Need              |       |       |       |         |          |         |         |        |         |         |          |          |           |          |         |      |
| Persons w/Any BH Tx Need                |       |       |       |         |          |         |         |        |         |         |          |          |           |          |         |      |
| Total persons                           |       |       |       |         |          |         |         |        |         |         |          |          |           |          |         |      |
| Age 25-34 w/Any BH Tx Need              |       |       |       |         |          |         |         |        |         |         |          |          |           |          |         |      |
| Persons w/Any BH Tx Need                |       |       |       |         |          |         |         |        |         |         |          |          |           |          |         |      |
| Total persons                           |       |       |       |         |          |         |         |        |         |         |          |          |           |          |         |      |
| Age 35-64 w/Any BH Tx Need              |       |       |       |         |          |         |         |        |         |         |          |          |           |          |         |      |
| Persons w/Any BH Tx Need                |       |       |       |         |          |         |         |        |         |         |          |          |           |          |         |      |
| Total persons                           |       |       |       |         |          |         |         |        |         |         |          |          |           |          |         |      |
| Age Total <sup>†</sup> w/Any BH Tx Need | 19.5% | 19.1% | 19.6% | 20.6%   | 20.9%    | 20.9%   | 20.6%   |        | 13.4%   | 14.4%   | 15.0%    | 15.4%    | 15.2%     | 15.7%    | 16.3%   |      |
| Persons w/Any BH Tx Need                | 137   | 150   | 154   | 171     | 173      | 179     | 179     |        | 83,673  | 94,115  | 100,200  | 104,001  | 108,081   | 114,930  | 124,496 |      |
| Total persons                           | 703   | 786   | 786   | 829     | 827      | 856     | 867     |        | 622,410 | 654,270 | 667,876  | 675,849  | 709,246   | 733,269  | 764,990 |      |
| Population by Race-Ethnicity            |       |       |       |         |          |         |         |        |         |         |          |          |           |          |         |      |
| Amer Indian w/Any BH Tx Need            | 26.7% | 24.5% |       | 26.2%   | 31.1%    | 24.4%   | 26.2%   |        | 26.7%   | 27.2%   | 27.8%    | 28.4%    | 28.4%     | 28.7%    | 29.0%   |      |
| Persons w/Any BH Tx Need                | 12    | 12    |       | 11      | 14       | 11      | 11      |        | 10,825  | 11,217  | 11,512   | 11,763   | 11,740    | 11,770   | 11,876  |      |
| Total persons                           | 45    | 49    | 42    | 42      | 45       | 45      | 42      |        | 40,515  | 41,202  | 41,376   | 41,439   | 41,319    | 41,049   | 40,882  |      |
| Asian w/Any BH Tx Need                  |       |       |       |         |          |         |         |        | 8.8%    | 9.8%    | 10.7%    | 11.1%    | 10.9%     | 11.5%    | 12.2%   |      |
| Persons w/Any BH Tx Need                |       |       |       |         |          |         |         |        | 3,150   | 3,761   | 4,265    | 4,531    | 4,831     | 5,237    | 5,607   |      |
| Total persons                           |       |       |       | 11      | 15       | 15      | 11      |        | 35,864  | 38,273  | 39,702   | 40,717   | 44,296    | 45,512   | 46,040  |      |
| Black w/Any BH Tx Need                  |       |       |       |         |          |         |         |        | 16.2%   | 17.5%   | 18.0%    | 18.2%    | 18.2%     | 18.6%    | 19.1%   |      |
| Persons w/Any BH Tx Need                |       |       |       |         |          |         |         |        | 10,379  | 11,671  | 12,336   | 12,789   | 13,190    | 13,742   | 14,458  |      |
| Total persons                           | 18    | 20    | 25    | 23      | 25       | 24      | 25      |        | 64,150  | 66,662  | 68,598   | 70,134   | 72,601    | 74,010   | 75,736  |      |
| Hawaiian/PI w/Any BH Tx Need            |       |       |       |         |          |         |         |        | 9.2%    | 10.2%   | 11.0%    | 11.4%    | 11.6%     | 11.7%    | 11.9%   |      |
| Persons w/Any BH Tx Need                |       |       |       |         |          |         |         |        | 2,199   | 2,676   | 3,089    | 3,333    | 3,566     | 3,822    | 4,105   |      |
| Total persons                           |       |       |       | 13      | 13       |         |         |        | 23,961  | 26,357  | 27,977   | 29,142   | 30,854    | 32,649   | 34,547  |      |
| Hispanic w/Any BH Tx Need               | 18.5% | 18.1% | 17.0% | 20.9%   | 18.8%    | 13.7%   | 17.1%   |        | 10.1%   | 11.5%   | 12.5%    | 13.0%    | 13.3%     | 14.0%    | 14.9%   |      |
| Persons w/Any BH Tx Need                | 22    | 21    | 19    | 23      | 22       | 16      | 20      |        | 19,049  | 22,863  | 25,566   | 27,156   | 28,691    | 31,152   | 34,104  |      |
| Total persons                           | 119   | 116   | 112   | 110     | 117      | 117     | 117     |        | 189,491 | 198,644 | 204,066  | 208,176  | 215,914   | 221,917  | 229,009 |      |
| White Only w/Any BH Tx Need             | 19.4% | 19.8% | 20.3% | 21.0%   | 21.1%    | 22.7%   | 23.1%   |        | 16.5%   | 17.3%   | 17.8%    | 18.3%    | 17.9%     | 18.5%    | 19.3%   |      |
| Persons w/Any BH Tx Need                | 98    | 112   | 115   | 128     | 126      | 141     | 143     |        | 43,255  | 47,356  | 49,303   | 50,706   | 52,492    | 55,528   | 59,503  |      |
| Total persons                           | 505   | 567   | 567   | 610     | 598      | 620     | 619     |        | 262,296 | 273,199 | 276,905  | 277,210  | 292,559   | 299,987  | 307,557 |      |
| Any Minority w/Any BH Tx Need           | 22.4% | 21.5% | 21.1% | 22.7%   | 23.7%    | 18.8%   | 18.7%   |        | 12%     | 14%     | 14%      | 15%      | 15%       | 15%      | 16%     |      |
| Persons w/Any BH Tx Need                | 38    | 38    | 37    | 41      | 45       | 36      | 34      |        | 39,232  | 44,949  | 48,859   | 51,215   | 53,301    | 56,638   | 60,909  |      |
| Total persons                           | 170   | 177   | 175   | 181     | 190      | 191     | 182     |        | 317,712 | 332,784 | 341,709  | 348,713  | 363,042   | 372,845  | 383,534 |      |
| Population by Gender                    |       |       |       |         |          |         |         |        |         |         |          |          |           |          |         |      |
| Females w/Any BH Tx Need                | 19.7% | 20.5% | 20.6% | 23.9%   | 21.5%    | 22.5%   | 21.8%   |        | 12.1%   | 12.9%   | 13.5%    | 13.9%    | 14.0%     | 14.6%    | 15.4%   |      |
| Persons w/Any BH Tx Need                | 75    | 85    | 83    | 98      | 90       | 96      | 94      |        | 37,086  | 41,769  | 44,419   | 46,375   | 48,733    | 52,676   | 57,970  |      |
| Total persons                           | 380   | 414   | 402   | 410     | 418      | 426     | 431     |        | 307,470 | 322,864 | 329,266  | 332,856  | 349,317   | 361,062  | 376,667 |      |
| Males w/Any BH Tx Need                  | 19.2% | 17.5% | 18.5% | 17.4%   | 20.3%    | 19.3%   | 19.5%   |        | 14.8%   | 15.8%   | 16.5%    | 16.8%    | 16.5%     | 16.7%    | 17.1%   |      |
| Persons w/Any BH Tx Need                | 62    | 65    | 71    | 73      | 83       | 83      | 85      |        | 46,587  | 52,346  | 55,781   | 57,626   | 59,348    | 62,254   | 66,526  |      |
| Total persons                           | 323   | 372   | 384   | 419     | 409      | 430     | 436     |        | 314,940 | 331,406 | 338,610  | 342,993  | 359,929   | 372,207  | 388,323 |      |

#### **SOURCE & POPULATION**

DSHS Integrated Client Database. Population residing in geographic area as of June 30 of the year, with at least one month of Child-Medicaid coverage in the year. Adults are not included in the Child-Medicaid category.