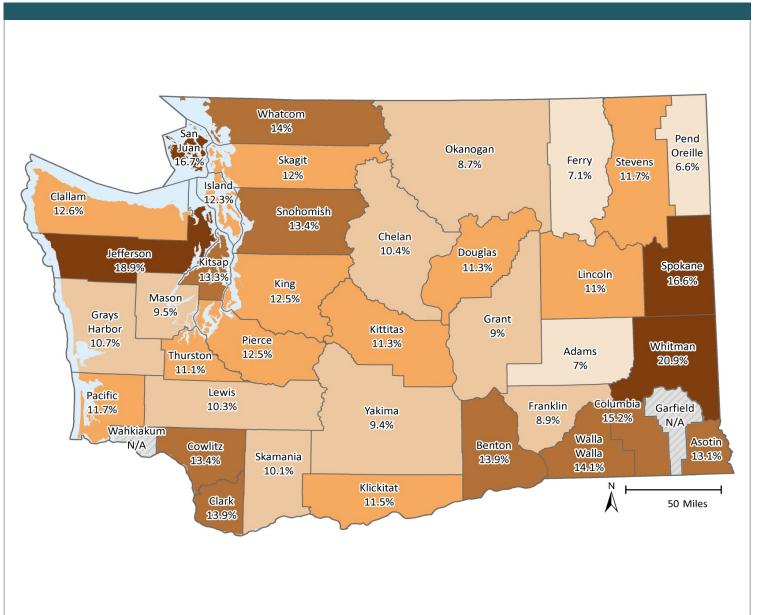

# **Any Behavioral Health Treatment Need Rates**

Among Medicaid-Disabled Youth and Adults, by County

**MARCH 2017** 

PAGE 5

# **SFY 2016**

### Percent of Medicaid-Disabled Youth and Adults with Any Behavioral Health Tx Need

#### **SOURCE & POPULATION**

DSHS Integrated Client Database.
Population residing in geographic area as of June 30 of the year, with at least one month of Disabled-Medicaid coverage in the year. Disabled-Medicaid category includes adults and children.

<sup>\*</sup>Those age 65 and older have been excluded due to incomplete data.