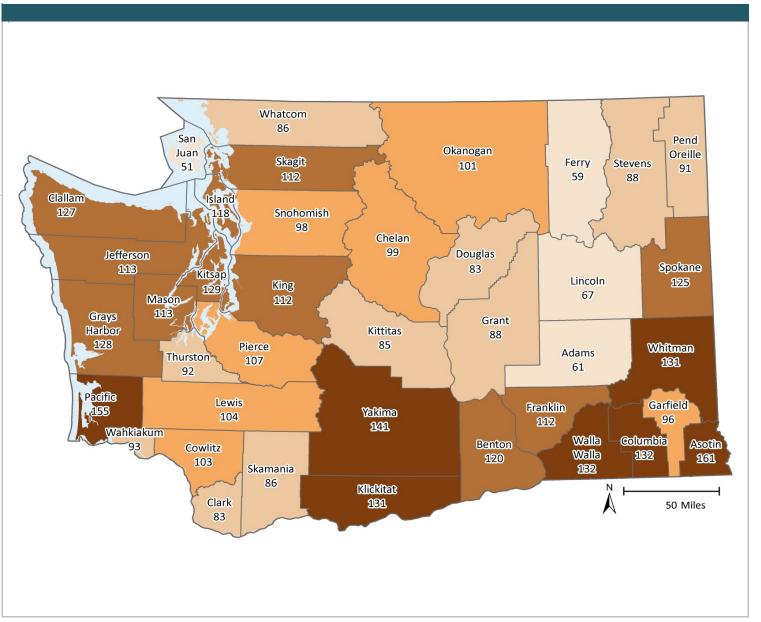

# **Any Behavioral Health Treatment Need Rates**

Among Medicaid-Disabled Youth and Adults, by County

**MARCH 2017** 

PAGE 5

# **SFY 2016**

### Percent of Medicaid-Disabled Youth and Adults with Any Behavioral Health Tx Need

#### **SOURCE & POPULATION**

DSHS Integrated Client Database.
Population residing in geographic area as of June 30 of the year, with at least one month of Disabled-Medicaid coverage in the year. Disabled-Medicaid category includes adults and children.

<sup>\*</sup>Those age 65 and older have been excluded due to incomplete data.