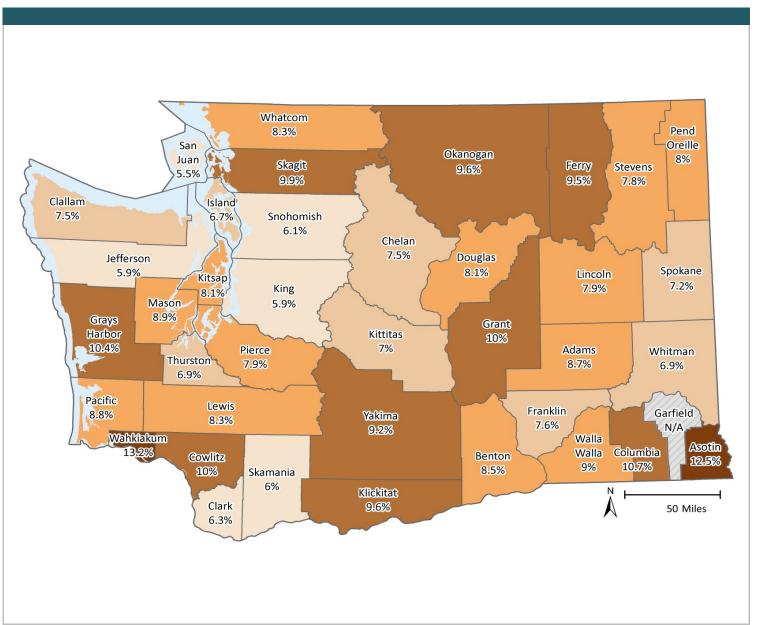

|      |

## **Criminal Justice Involvement Rates**

**Among Medicaid-Classic Adults, by County** 

**MARCH 2017** 

## **SFY 2016**

#### INDICATOR

Proportion of Medicaid population who had an indicator of Criminal Justice Involvement in at least one month of the SFY. See Technical Notes for details.

#### Percent of Medicaid-Classic Adults with Criminal Justice Involvement



#### **SOURCE & POPULATION**

DSHS Integrated Client Database.
Population residing in geographic area as of June 30 of the year, with at least one month of Classic Adult-Medicaid coverage in the year. Classic Adult-Medicaid does not include children.

<sup>\*</sup>Those age 65 and older have been excluded due to incomplete data. CJ Involvement data for age 11 and younger is also not collected and not included.





#### **Behavioral Health Treatment Needs and Outcomes**

#### **MARCH 2017**

## **Criminal Justice Involvement**

#### INDICATOR

Proportion of Medicaid population who had an indicator of Criminal Justice Involvement in at least one month of the SFY. See Technical Notes for details.

#### COUNTY:



#### STATE:



#### **SOURCE & POPULATION**

DSHS Integrated Client Database.
Population residing in geographic area as of June 30 of the year, with at least one month of Expansion Adult-Medicaid coverage in the year. The Expansion Adult Medicaid coverage category excludes children.

\*Those age 65 and older have been excluded due to incomplete data. CJ Involvement data for age 11 and younger is also not collected and not included.



## SUPPORTING TABLES | Criminal Justice Involvement

|