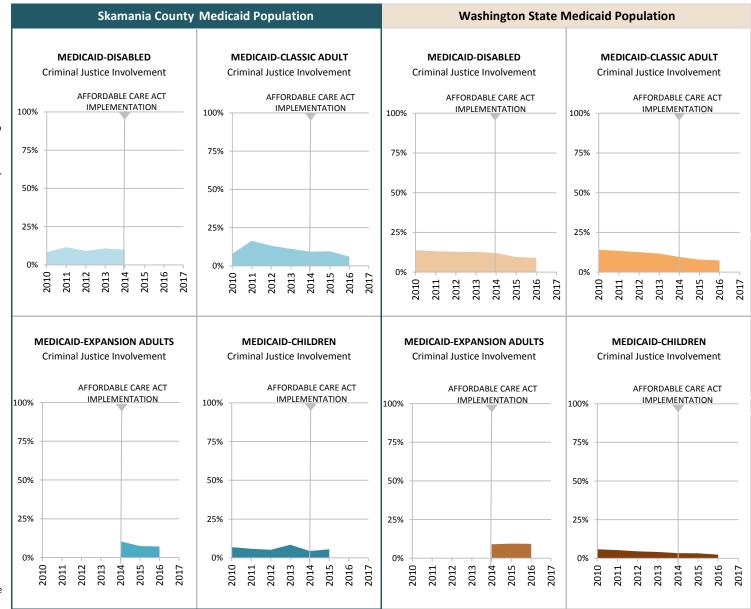

# **Any Behavioral Health Treatment Need Rates**

**Among Medicaid-Expansion Adults, by County** 

**MARCH 2017** 

#### INDICATOR

Proportion of Medicaid population having an indicator of Mental Illness Tx Need and/or Substance Use Disorder Tx Need in at least one month of the SFY or prior SFY. See Technical Notes for details.

### Percent of Medicaid-Expansion Adults with Any Behavioral Health Tx Need

#### **SOURCE & POPULATION**

DSHS Integrated Client Database.
Population residing in geographic area as of June 30 of the year, with at least one month of Expansion Adult-Medicaid coverage in the year. The Expansion Adult Medicaid coverage category excludes children.