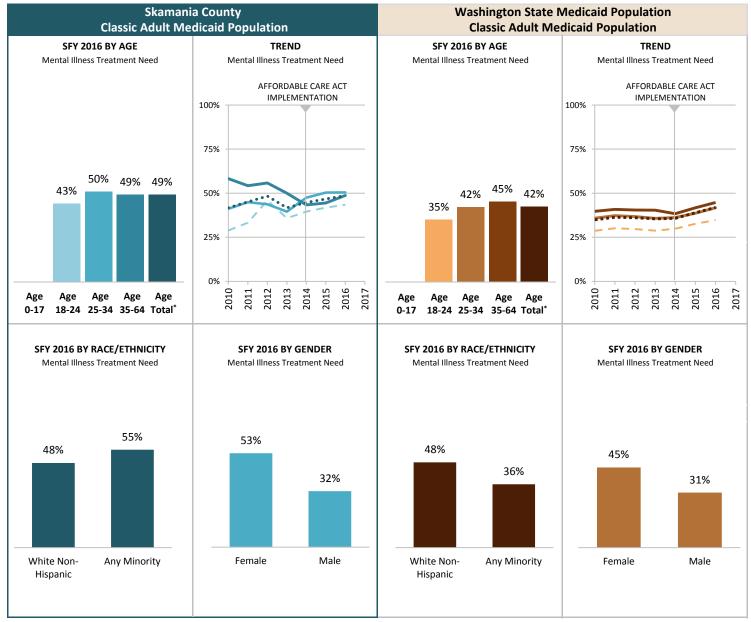

# Mental Illness Treatment Need

#### INDICATOR

Proportion of Medicaid population having at least one indicator of Mental Illness Treatment Need in at least one month of the SFY or prior SFY. See Technical Notes for details.

### SOURCE & POPULATION

DSHS Integrated Client Database.
Population residing in geographic area as of June 30 of the year, with at least one month of Classic Adult-Medicaid coverage in the year. Classic Adult-Medicaid does not include children.

SUPPORTING TABLES | Mental Illness Treatment Need

|                                         |                    |                    |                 |                 | TABLES             | ivien              | tai iiine          | 35 116 | aument               | iveed   |           | Maala!   | Ct        |         |         |      |
|-----------------------------------------|--------------------|--------------------|-----------------|-----------------|--------------------|--------------------|--------------------|--------|----------------------|---------|-----------|----------|-----------|---------|---------|------|
|                                         |                    |                    |                 | kamania         |                    |                    |                    |        |                      |         |           | Vashingt |           |         |         |      |
|                                         |                    |                    | Classic Ac      | iult Med        | icaid Po           | pulation           |                    |        |                      | (       | Classic A | dult Med | icaid Pop | ulation |         |      |
| STATE FISCAL YEAR                       | 2010               | 2011               | 2012            | 2013            | 2014               | 2015               | 2016               | 2017   | 2010                 | 2011    | 2012      | 2013     | 2014      | 2015    | 2016    | 2017 |
| Population by Age Age 0-17 w/MI Tx Need | 2010               | 2011               | 2012            | 2013            | 2014               | 2015               | 2016               | 2017   | 2010                 | 2011    | 2012      | 2013     | 2014      | 2015    | 2016    | 2017 |
| Persons w/MI Tx Need                    |                    |                    |                 |                 |                    |                    |                    |        |                      |         |           |          |           |         |         |      |
| Total persons                           |                    |                    |                 |                 |                    |                    |                    |        |                      |         |           |          |           |         |         |      |
| Age 18-24 w/MI Tx Need                  | 28.9%              | 33.3%              | 45.9%           | 35.8%           | 39.6%              | 41.9%              | 43.5%              |        | 28.7%                | 30.1%   | 29.7%     | 28.7%    | 29.8%     | 32.6%   | 34.7%   |      |
| Persons w/MI Tx Need                    | <b>20.5%</b><br>28 | <b>33.3%</b><br>24 | <b>43.3%</b> 28 | <b>33.6</b> %   | <b>39.6%</b><br>19 | <b>41.5%</b><br>18 | <b>43.3%</b><br>20 |        | <b>26.7</b> % 15,375 | 16,033  | 14,930    | 13,440   | 12,554    | 11,331  | 10,376  |      |
| •                                       | 28<br>97           | 72                 | 61              | 24<br>67        | 48                 | 43                 | 46                 |        | 53,642               | 53,226  |           |          |           | 34,728  |         |      |
| Total persons                           |                    |                    |                 |                 |                    |                    |                    |        | ,                    | ,       | 50,282    | 46,798   | 42,062    | ,       | 29,874  |      |
| Age 25-34 w/MI Tx Need                  | <b>41.2%</b>       | <b>44.9%</b><br>57 | <b>43.7%</b> 52 | <b>39.6%</b> 57 | <b>47.5%</b>       | <b>50.4%</b>       | <b>50.4%</b> 61    |        | 35.8%                | 37.3%   | 36.7%     | 35.8%    | 36.2%     | 38.7%   | 41.7%   |      |
| Persons w/MI Tx Need                    |                    |                    |                 |                 |                    |                    |                    |        | 28,470               | 31,662  | 31,287    | 30,377   | 32,525    | 35,327  | 36,407  |      |
| Total persons                           | 102                | 127                | 119             | 144             | 139                | 137                | 121                |        | 79,426               | 84,872  | 85,154    | 84,954   | 89,881    | 91,384  | 87,322  |      |
| Age 35-64 w/MI Tx Need                  | 58.2%              | 54.3%              | 55.8%           | 50.0%           | 43.4%              | 44.4%              | 48.7%              |        | 39.8%                | 40.8%   | 40.5%     | 40.4%    | 38.3%     | 41.8%   | 44.7%   |      |
| Persons w/MI Tx Need                    | 46                 | 51                 | 53              | 43              | 46                 | 56                 | 56                 |        | 21,490               | 23,840  | 24,285    | 24,437   | 29,616    | 36,246  | 38,210  |      |
| Total persons                           | 79                 | 94                 | 95              | 86              | 106                | 126                | 115                |        | 54,048               | 58,368  | 59,987    | 60,533   | 77,257    | 86,785  | 85,486  |      |
| Age Total <sup>†</sup> w/MI Tx Need     | 41.7%              | 45.1%              | 48.4%           | 41.8%           | 44.7%              | 46.7%              | 48.6%              |        | 34.9%                | 36.4%   | 36.1%     | 35.5%    | 35.7%     | 38.9%   | 41.9%   |      |
| Persons w/MI Tx Need<br>Total persons   | 116                | 132                | 133             | 124             | 131                | 143                | 137                |        | 65,335               | 71,535  | 70,502    | 68,254   | 74,695    | 82,904  | 84,993  |      |
| Population by Race-Ethnicity            | 278                | 293                | 275             | 297             | 293                | 306                | 282                |        | 187,116              | 196,466 | 195,423   | 192,285  | 209,200   | 212,897 | 202,682 |      |
| Amer Indian w/MI Tx Need                | 58.3%              | 46.2%              |                 |                 | 55.0%              |                    |                    |        | 46.5%                | 47.5%   | 46.8%     | 46.0%    | 47.2%     | 50.5%   | 53.6%   |      |
| Persons w/MI Tx Need                    | 14                 | 12                 |                 |                 | 11                 |                    |                    |        | 7,306                | 7,620   | 7,435     | 7,139    | 7,323     | 7,455   | 7,387   |      |
| Total persons                           | 24                 | 26                 | 23              | 26              | 20                 | 18                 | 17                 |        | 15,724               | 16,055  | 15,880    | 15,536   | 15,526    | 14,748  | 13,780  |      |
| Asian w/MI Tx Need                      |                    | 20                 |                 |                 |                    | 10                 |                    |        | 22.5%                | 22.9%   | 23.7%     | 23.4%    | 21.8%     | 24.1%   | 26.6%   |      |
| Persons w/MI Tx Need                    |                    |                    |                 |                 |                    |                    |                    |        | 2,012                | 2,256   | 2,464     | 2,448    | 2,794     | 3,336   | 3,539   |      |
| Total persons                           |                    |                    |                 |                 |                    |                    |                    |        | 8,946                | 9,857   | 10,383    | 10,472   | 12,826    | 13,850  | 13,283  |      |
| Black w/MI Tx Need                      |                    |                    |                 |                 |                    |                    |                    |        | 31.3%                | 33.3%   | 32.6%     | 31.5%    | 32.7%     | 35.4%   | 38.0%   |      |
| Persons w/MI Tx Need                    |                    |                    |                 |                 |                    |                    |                    |        | 6,407                | 7,327   | 7,285     | 7,088    | 7,623     | 7,997   | 8,081   |      |
| Total persons                           |                    |                    |                 |                 |                    |                    |                    |        | 20,472               | 22,019  | 22,359    | 22,509   | 23,300    | 22,608  | 21,247  |      |
| Hawaiian/PI w/MI Tx Need                |                    |                    |                 |                 |                    |                    |                    |        | 21.3%                | 22.5%   | 22.2%     | 21.6%    | 21.9%     | 24.2%   | 26.4%   |      |
| Persons w/MI Tx Need                    |                    |                    |                 |                 |                    |                    |                    |        | 1,406                | 1,619   | 1,703     | 1,734    | 2,028     | 2,430   | 2,552   |      |
| Total persons                           |                    |                    |                 |                 |                    |                    |                    |        | 6,597                | 7,206   | 7,668     | 8,012    | 9,280     | 10,049  | 9,680   |      |
| Hispanic w/MI Tx Need                   |                    | 65.2%              |                 | 70.0%           | 53.8%              | 66.7%              | 59.1%              |        | <b>28.4%</b>         | 29.5%   | 29.6%     | 28.9%    | 28.7%     | 32.5%   | 35.0%   |      |
| Persons w/MI Tx Need                    |                    | 15                 |                 | 14              | 14                 | 14                 | 13                 |        | 7,938                | 8,918   | 9,178     | 8,972    | 10,522    | 12,537  | 12,907  |      |
| Total persons                           | 18                 | 23                 | 21              | 20              | 26                 | 21                 | 22                 |        | 27,981               | 30,192  | 31,042    | 31,071   | 36,696    | 38,578  | 36,904  |      |
| White Only w/MI Tx Need                 | 41.5%              | 44.2%              | 48.2%           | 39.8%           | 43.8%              | 44.1%              | 47.8%              |        | 38.8%                | 40.6%   | 40.3%     | 39.9%    | 40.6%     | 44.4%   | 47.9%   |      |
| Persons w/MI Tx Need                    | 41.3/6             | 15                 | 40.270          | 14              | 14                 | 14                 | 13                 |        | 42,400               | 46,084  | 45,054    | 43,542   | 47,321    | 52,141  | 53,278  |      |
| Total persons                           | 229                | 233                | 218             | 241             | 233                | 256                | 232                |        | 109,240              | 113,562 | 111,810   | 109,193  | 116,622   | 117,491 | 111,271 |      |
| Any Minority w/MI Tx Need               | 43.2%              | 51.9%              | 48.1%           | 50.9%           | 50.9%              | 61.2%              | 55.3%              |        | 31%                  | 32%     | 32%       | 31%      | 30%       | 33%     | 36%     |      |
| Persons w/MI Tx Need                    | 19                 | 27                 | 26              | 28              | 29                 | 30                 | 26                 |        | 22,085               | 24,464  | 24,585    | 23,928   | 26,494    | 29,661  | 30,248  |      |
| Total persons                           | 44                 | 52                 | 54              | 55              | 57                 | 49                 | 47                 |        | 71,412               | 76,204  | 77,640    | 77,666   | 87,020    | 89,353  | 84,953  |      |
| Population by Gender                    |                    | 32                 | 34              | 33              | 37                 | 43                 | 7,                 |        | 71,712               | 70,204  | 77,040    | 77,000   | 07,020    | 65,555  | 04,555  |      |
| Females w/MI Tx Need                    | 45.9%              | 49.1%              | 50.5%           | 42.8%           | 48.2%              | 51.3%              | 52.9%              |        | 38.0%                | 39.7%   | 39.3%     | 38.6%    | 39.1%     | 42.2%   | 45.0%   |      |
| Persons w/MI Tx Need                    | 95                 | 106                | 101             | 95              | 105                | 118                | 119                |        | 55,194               | 59,991  | 59,188    | 57,534   | 62,765    | 69,738  | 71,499  |      |
| Total persons                           | 207                | 216                | 200             | 222             | 218                | 230                | 225                |        | 145,117              | 150,966 | 150,554   | 149,017  | 160,506   | 165,344 | 158,994 |      |
| Males w/MI Tx Need                      | 29.6%              | 33.8%              | 42.7%           | 38.7%           | 34.7%              | 32.9%              | 31.6%              |        | 24.1%                | 25.4%   | 25.2%     | 24.8%    | 24.5%     | 27.7%   | 30.9%   |      |
| Persons w/MI Tx Need                    | 21                 | 26                 | 32              | 29              | 26                 | 25                 | 18                 |        | 10,141               | 11,544  | 11,314    | 10,720   | 11,930    | 13,166  | 13,494  |      |
| Total persons                           | 71                 | 77                 | 75              | 75              | 75                 | 76                 | 57                 |        | 41,999               | 45,500  | 44,869    | 43,268   | 48,694    | 47,553  | 43,688  |      |
|                                         |                    | • •                |                 |                 |                    |                    | ٠.                 |        | ,555                 | ,500    | ,005      | ,=00     | , 0 5 .   | ,555    | ,000    |      |