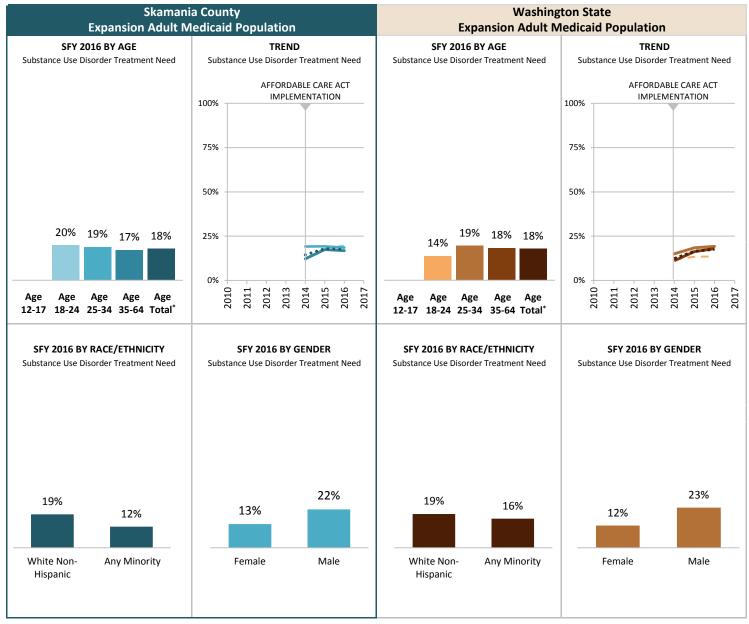

### **SOURCE & POPULATION**

DSHS Integrated Client Database.
Population residing in geographic area as of June 30 of the year, with at least one month of Expansion Adult-Medicaid coverage in the year. The Expansion Adult Medicaid coverage category excludes children.

<sup>\*</sup>Those age 65 and older have been excluded due to incomplete data.

SUPPORTING TABLES | Any Behavioral Health Treatment Need

|                                         |      |      | S        | kamania  | County    | ĺ        |       |      | Treatm |      | shington  | State Me | edicaid P | opulatio | n       |      |
|-----------------------------------------|------|------|----------|----------|-----------|----------|-------|------|--------|------|-----------|----------|-----------|----------|---------|------|
|                                         |      | Exp  | ansion A | Adult Me | edicaid P | opulatio | n     |      |        | Exp  | oansion A | dult Me  | dicaid Po | pulation | 1       |      |
| STATE FISCAL YEAR                       |      |      |          |          |           |          |       |      |        |      |           |          |           |          |         |      |
| Population by Age                       | 2010 | 2011 | 2012     | 2013     | 2014      | 2015     | 2016  | 2017 | 2010   | 2011 | 2012      | 2013     | 2014      | 2015     | 2016    | 2017 |
| Age 0-17 w/Any BH Tx Need               |      |      |          |          |           |          |       |      |        |      |           |          |           |          |         |      |
| Persons w/Any BH Tx Need                |      |      |          |          |           |          |       |      |        |      |           |          |           |          |         |      |
| Total persons                           |      |      |          |          |           |          |       |      |        |      |           |          |           |          |         |      |
| Age 18-24 w/Any BH Tx Need              |      |      |          |          | 46.3%     | 41.7%    | 42.3% |      |        |      |           |          | 25.3%     | 31.6%    | 34.8%   |      |
| Persons w/Any BH Tx Need                |      |      |          |          | 25        | 40       | 41    |      |        |      |           |          | 15,169    | 32,694   | 41,688  |      |
| Total persons                           |      |      |          |          | 54        | 96       | 97    |      |        |      |           |          | 59,852    | 103,457  | 119,804 |      |
| Age 25-34 w/Any BH Tx Need              |      |      |          |          | 38.3%     | 47.2%    | 45.4% |      |        |      |           |          | 29.2%     | 37.7%    | 41.3%   |      |
| Persons w/Any BH Tx Need                |      |      |          |          | 46        | 93       | 103   |      |        |      |           |          | 29,942    | 66,765   | 84,634  |      |
| Total persons                           |      |      |          |          | 120       | 197      | 227   |      |        |      |           |          | 102,393   | 177,330  | 204,738 |      |
| Age 35-64 w/Any BH Tx Need              |      |      |          |          | 34.7%     | 45.4%    | 49.4% |      |        |      |           |          | 30.1%     | 41.5%    | 45.8%   |      |
| Persons w/Any BH Tx Need                |      |      |          |          | 119       | 247      | 284   |      |        |      |           |          | 59,718    | 131,579  | 158,048 |      |
| Total persons                           |      |      |          |          | 343       | 544      | 575   |      |        |      |           |          | 198,262   | 317,159  | 345,171 |      |
| Age Total <sup>†</sup> w/Any BH Tx Need |      |      |          |          | 36.8%     | 45.4%    | 47.6% |      |        |      |           |          | 29.1%     | 38.6%    | 42.5%   |      |
| Persons w/Any BH Tx Need                |      |      |          |          | 190       | 380      | 428   |      |        |      |           |          | 104,829   | 231,038  | 284,370 |      |
| Total persons                           |      |      |          |          | 517       | 837      | 899   |      |        |      |           |          | 360,507   | 597,946  | 669,713 |      |
| Population by Race-Ethnicity            |      |      |          |          |           |          |       |      |        |      |           |          |           |          |         |      |
| Amer Indian w/Any BH Tx Need            |      |      |          |          | 59.3%     | 51.2%    | 52.8% |      |        |      |           |          | 50.4%     | 58.8%    | 60.5%   |      |
| Persons w/Any BH Tx Need                |      |      |          |          | 16        | 21       | 19    |      |        |      |           |          | 8,459     | 17,867   | 21,353  |      |
| Total persons                           |      |      |          |          | 27        | 41       | 36    |      |        |      |           |          | 16,783    | 30,399   | 35,266  |      |
| Asian w/Any BH Tx Need                  |      |      |          |          |           |          |       |      |        |      |           |          | 13.9%     | 21.4%    | 25.0%   |      |
| Persons w/Any BH Tx Need                |      |      |          |          |           |          |       |      |        |      |           |          | 4,585     | 10,380   | 12,979  |      |
| Total persons                           |      |      |          |          |           |          |       |      |        |      |           |          | 32,924    | 48,483   | 51,833  |      |
| Black w/Any BH Tx Need                  |      |      |          |          |           |          |       |      |        |      |           |          | 27.5%     | 38.3%    | 41.1%   |      |
| Persons w/Any BH Tx Need                |      |      |          |          |           |          |       |      |        |      |           |          | 7,779     | 18,791   | 23,089  |      |
| Total persons                           |      |      |          |          |           | 12       | 13    |      |        |      |           |          | 28,284    | 49,017   | 56,142  |      |
| Hawaiian/PI w/Any BH Tx Need            |      |      |          |          |           |          |       |      |        |      |           |          | 19.0%     | 25.9%    | 29.3%   |      |
| Persons w/Any BH Tx Need                |      |      |          |          |           |          |       |      |        |      |           |          | 2,180     | 5,292    | 6,879   |      |
| Total persons                           |      |      |          |          |           |          |       |      |        |      |           |          | 11,451    | 20,416   | 23,467  |      |
| Hispanic w/Any BH Tx Need               |      |      |          |          |           | 35.6%    | 35.8% |      |        |      |           |          | 22.5%     | 31.8%    | 36.3%   |      |
| Persons w/Any BH Tx Need                |      |      |          |          |           | 16       | 19    |      |        |      |           |          | 11,811    | 26,899   | 35,103  |      |
| Total persons                           |      |      |          |          | 31        | 45       | 53    |      |        |      |           |          | 52,399    | 84,681   | 96,834  |      |
| White Only w/Any BH Tx Need             |      |      |          |          | 37.2%     | 46.6%    | 49.1% |      |        |      |           |          | 33.1%     | 42.9%    | 46.8%   |      |
| Persons w/Any BH Tx Need                |      |      |          |          | 160       | 331      | 375   |      |        |      |           |          | 71,668    | 154,974  | 188,282 |      |
| Total persons                           |      |      |          |          | 430       | 710      | 764   |      |        |      |           |          | 216,846   | 361,260  | 402,225 |      |
| Any Minority w/Any BH Tx Need           |      |      |          |          | 39.1%     | 41.0%    | 39.4% |      |        |      |           |          | 24%       | 33%      | 37%     |      |
| Persons w/Any BH Tx Need                |      |      |          |          | 27        | 43       | 43    |      |        |      |           |          | 31,339    | 71,097   | 88,980  |      |
| Total persons                           |      |      |          |          | 69        | 105      | 109   |      |        |      |           |          | 130,167   | 212,403  | 239,488 |      |
| Population by Gender                    |      |      |          |          |           |          |       |      |        |      |           |          |           |          |         |      |
| Females w/Any BH Tx Need                |      |      |          |          | 38.9%     | 46.2%    | 51.1% |      |        |      |           |          | 29.4%     | 39.8%    | 44.4%   |      |
| Persons w/Any BH Tx Need                |      |      |          |          | 102       | 188      | 229   |      |        |      |           |          | 52,649    | 116,264  | 145,699 |      |
| Total persons                           |      |      |          |          | 262       | 407      | 448   |      |        |      |           |          | 179,152   | 292,424  | 328,130 |      |
| Males w/Any BH Tx Need                  |      |      |          |          | 34.5%     | 44.7%    | 44.1% |      |        |      |           |          | 28.8%     | 37.6%    | 40.6%   |      |
| Persons w/Any BH Tx Need                |      |      |          |          | 88        | 192      | 199   |      |        |      |           |          | 52,180    | 114,774  | 138,671 |      |
| Total persons                           |      |      |          |          | 255       | 430      | 451   |      |        |      |           |          | 181,355   | 305,522  | 341,583 |      |
|                                         |      |      |          |          |           |          |       |      |        |      |           |          |           |          |         |      |

# **Any Behavioral Health Treatment Need Rates**

**Among Medicaid-Expansion Adults, by County** 

**MARCH 2017** 

# **SFY 2016**

#### INDICATOR

Proportion of Medicaid population having an indicator of Mental Illness Tx Need and/or Substance Use Disorder Tx Need in at least one month of the SFY or prior SFY. See Technical Notes for details.

### Percent of Medicaid-Expansion Adults with Any Behavioral Health Tx Need

#### **SOURCE & POPULATION**

DSHS Integrated Client Database.
Population residing in geographic area as of June 30 of the year, with at least one month of Expansion Adult-Medicaid coverage in the year. The Expansion Adult Medicaid coverage category excludes children.

<sup>\*</sup>Those age 65 and older have been excluded due to incomplete data.