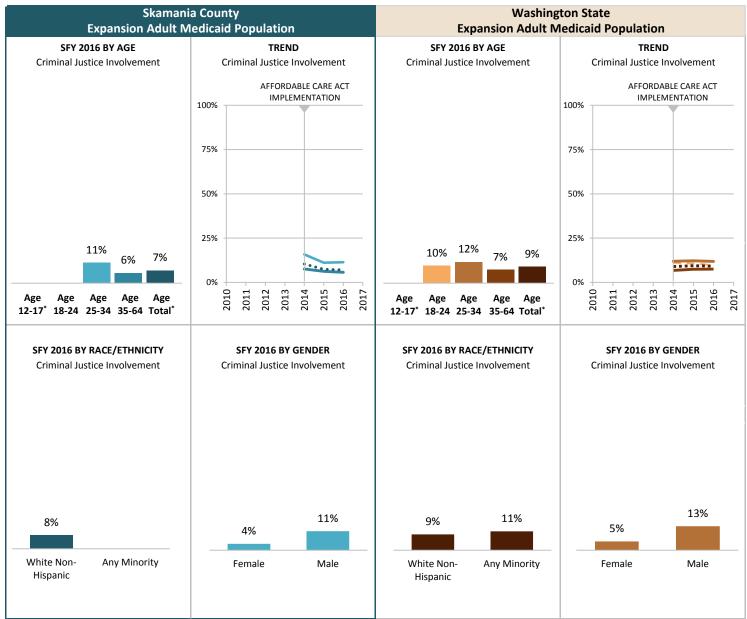

### **SOURCE & POPULATION**

DSHS Integrated Client Database.
Population residing in geographic area as of June 30 of the year, with at least one month of Expansion Adult-Medicaid coverage in the year. The Expansion Adult Medicaid coverage category excludes children.

<sup>\*</sup>Those age 65 and older have been excluded due to incomplete data.

SUPPORTING TABLES | Any Behavioral Health Treatment Need

|                                         |      |      | S        | kamania  | County    | ĺ        |       |      | Treatm |      | shington  | State Me | edicaid P | opulatio | n       |      |
|-----------------------------------------|------|------|----------|----------|-----------|----------|-------|------|--------|------|-----------|----------|-----------|----------|---------|------|
|                                         |      | Exp  | ansion A | Adult Me | edicaid P | opulatio | n     |      |        | Exp  | oansion A | dult Me  | dicaid Po | pulation | 1       |      |
| STATE FISCAL YEAR                       |      |      |          |          |           |          |       |      |        |      |           |          |           |          |         |      |
| Population by Age                       | 2010 | 2011 | 2012     | 2013     | 2014      | 2015     | 2016  | 2017 | 2010   | 2011 | 2012      | 2013     | 2014      | 2015     | 2016    | 2017 |
| Age 0-17 w/Any BH Tx Need               |      |      |          |          |           |          |       |      |        |      |           |          |           |          |         |      |
| Persons w/Any BH Tx Need                |      |      |          |          |           |          |       |      |        |      |           |          |           |          |         |      |
| Total persons                           |      |      |          |          |           |          |       |      |        |      |           |          |           |          |         |      |
| Age 18-24 w/Any BH Tx Need              |      |      |          |          | 46.3%     | 41.7%    | 42.3% |      |        |      |           |          | 25.3%     | 31.6%    | 34.8%   |      |
| Persons w/Any BH Tx Need                |      |      |          |          | 25        | 40       | 41    |      |        |      |           |          | 15,169    | 32,694   | 41,688  |      |
| Total persons                           |      |      |          |          | 54        | 96       | 97    |      |        |      |           |          | 59,852    | 103,457  | 119,804 |      |
| Age 25-34 w/Any BH Tx Need              |      |      |          |          | 38.3%     | 47.2%    | 45.4% |      |        |      |           |          | 29.2%     | 37.7%    | 41.3%   |      |
| Persons w/Any BH Tx Need                |      |      |          |          | 46        | 93       | 103   |      |        |      |           |          | 29,942    | 66,765   | 84,634  |      |
| Total persons                           |      |      |          |          | 120       | 197      | 227   |      |        |      |           |          | 102,393   | 177,330  | 204,738 |      |
| Age 35-64 w/Any BH Tx Need              |      |      |          |          | 34.7%     | 45.4%    | 49.4% |      |        |      |           |          | 30.1%     | 41.5%    | 45.8%   |      |
| Persons w/Any BH Tx Need                |      |      |          |          | 119       | 247      | 284   |      |        |      |           |          | 59,718    | 131,579  | 158,048 |      |
| Total persons                           |      |      |          |          | 343       | 544      | 575   |      |        |      |           |          | 198,262   | 317,159  | 345,171 |      |
| Age Total <sup>†</sup> w/Any BH Tx Need |      |      |          |          | 36.8%     | 45.4%    | 47.6% |      |        |      |           |          | 29.1%     | 38.6%    | 42.5%   |      |
| Persons w/Any BH Tx Need                |      |      |          |          | 190       | 380      | 428   |      |        |      |           |          | 104,829   | 231,038  | 284,370 |      |
| Total persons                           |      |      |          |          | 517       | 837      | 899   |      |        |      |           |          | 360,507   | 597,946  | 669,713 |      |
| Population by Race-Ethnicity            |      |      |          |          |           |          |       |      |        |      |           |          |           |          |         |      |
| Amer Indian w/Any BH Tx Need            |      |      |          |          | 59.3%     | 51.2%    | 52.8% |      |        |      |           |          | 50.4%     | 58.8%    | 60.5%   |      |
| Persons w/Any BH Tx Need                |      |      |          |          | 16        | 21       | 19    |      |        |      |           |          | 8,459     | 17,867   | 21,353  |      |
| Total persons                           |      |      |          |          | 27        | 41       | 36    |      |        |      |           |          | 16,783    | 30,399   | 35,266  |      |
| Asian w/Any BH Tx Need                  |      |      |          |          |           |          |       |      |        |      |           |          | 13.9%     | 21.4%    | 25.0%   |      |
| Persons w/Any BH Tx Need                |      |      |          |          |           |          |       |      |        |      |           |          | 4,585     | 10,380   | 12,979  |      |
| Total persons                           |      |      |          |          |           |          |       |      |        |      |           |          | 32,924    | 48,483   | 51,833  |      |
| Black w/Any BH Tx Need                  |      |      |          |          |           |          |       |      |        |      |           |          | 27.5%     | 38.3%    | 41.1%   |      |
| Persons w/Any BH Tx Need                |      |      |          |          |           |          |       |      |        |      |           |          | 7,779     | 18,791   | 23,089  |      |
| Total persons                           |      |      |          |          |           | 12       | 13    |      |        |      |           |          | 28,284    | 49,017   | 56,142  |      |
| Hawaiian/PI w/Any BH Tx Need            |      |      |          |          |           |          |       |      |        |      |           |          | 19.0%     | 25.9%    | 29.3%   |      |
| Persons w/Any BH Tx Need                |      |      |          |          |           |          |       |      |        |      |           |          | 2,180     | 5,292    | 6,879   |      |
| Total persons                           |      |      |          |          |           |          |       |      |        |      |           |          | 11,451    | 20,416   | 23,467  |      |
| Hispanic w/Any BH Tx Need               |      |      |          |          |           | 35.6%    | 35.8% |      |        |      |           |          | 22.5%     | 31.8%    | 36.3%   |      |
| Persons w/Any BH Tx Need                |      |      |          |          |           | 16       | 19    |      |        |      |           |          | 11,811    | 26,899   | 35,103  |      |
| Total persons                           |      |      |          |          | 31        | 45       | 53    |      |        |      |           |          | 52,399    | 84,681   | 96,834  |      |
| White Only w/Any BH Tx Need             |      |      |          |          | 37.2%     | 46.6%    | 49.1% |      |        |      |           |          | 33.1%     | 42.9%    | 46.8%   |      |
| Persons w/Any BH Tx Need                |      |      |          |          | 160       | 331      | 375   |      |        |      |           |          | 71,668    | 154,974  | 188,282 |      |
| Total persons                           |      |      |          |          | 430       | 710      | 764   |      |        |      |           |          | 216,846   | 361,260  | 402,225 |      |
| Any Minority w/Any BH Tx Need           |      |      |          |          | 39.1%     | 41.0%    | 39.4% |      |        |      |           |          | 24%       | 33%      | 37%     |      |
| Persons w/Any BH Tx Need                |      |      |          |          | 27        | 43       | 43    |      |        |      |           |          | 31,339    | 71,097   | 88,980  |      |
| Total persons                           |      |      |          |          | 69        | 105      | 109   |      |        |      |           |          | 130,167   | 212,403  | 239,488 |      |
| Population by Gender                    |      |      |          |          |           |          |       |      |        |      |           |          |           |          |         |      |
| Females w/Any BH Tx Need                |      |      |          |          | 38.9%     | 46.2%    | 51.1% |      |        |      |           |          | 29.4%     | 39.8%    | 44.4%   |      |
| Persons w/Any BH Tx Need                |      |      |          |          | 102       | 188      | 229   |      |        |      |           |          | 52,649    | 116,264  | 145,699 |      |
| Total persons                           |      |      |          |          | 262       | 407      | 448   |      |        |      |           |          | 179,152   | 292,424  | 328,130 |      |
| Males w/Any BH Tx Need                  |      |      |          |          | 34.5%     | 44.7%    | 44.1% |      |        |      |           |          | 28.8%     | 37.6%    | 40.6%   |      |
| Persons w/Any BH Tx Need                |      |      |          |          | 88        | 192      | 199   |      |        |      |           |          | 52,180    | 114,774  | 138,671 |      |
| Total persons                           |      |      |          |          | 255       | 430      | 451   |      |        |      |           |          | 181,355   | 305,522  | 341,583 |      |
|                                         |      |      |          |          |           |          |       |      |        |      |           |          |           |          |         |      |

# **Any Behavioral Health Treatment Need Rates**

**Among Medicaid-Expansion Adults, by County** 

**MARCH 2017** 

# **SFY 2016**

#### INDICATOR

Proportion of Medicaid population having an indicator of Mental Illness Tx Need and/or Substance Use Disorder Tx Need in at least one month of the SFY or prior SFY. See Technical Notes for details.

### Percent of Medicaid-Expansion Adults with Any Behavioral Health Tx Need

#### **SOURCE & POPULATION**

DSHS Integrated Client Database.
Population residing in geographic area as of June 30 of the year, with at least one month of Expansion Adult-Medicaid coverage in the year. The Expansion Adult Medicaid coverage category excludes children.

<sup>\*</sup>Those age 65 and older have been excluded due to incomplete data.