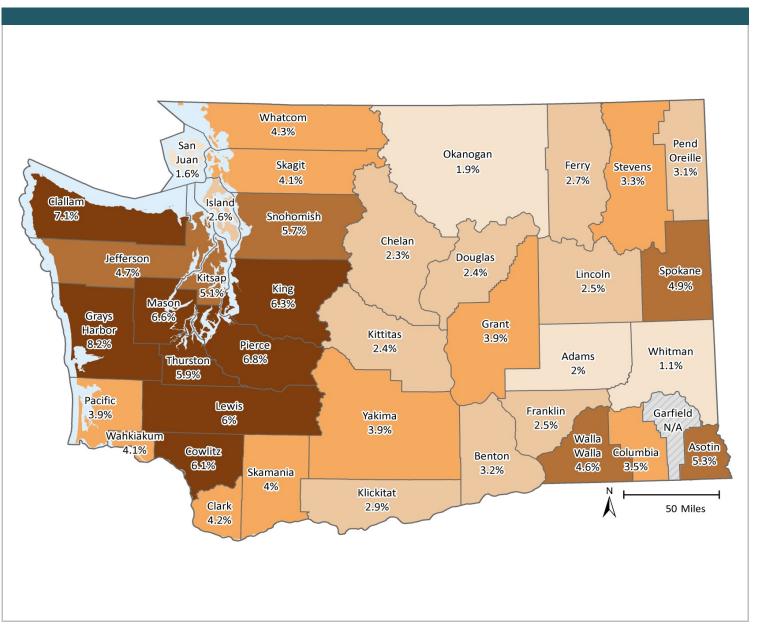

# **Any Behavioral Health Treatment Need Rates**

**Among Medicaid-Expansion Adults, by County** 

**MARCH 2017** 

# **SFY 2016**

#### INDICATOR

Proportion of Medicaid population having an indicator of Mental Illness Tx Need and/or Substance Use Disorder Tx Need in at least one month of the SFY or prior SFY. See Technical Notes for details.

### Percent of Medicaid-Expansion Adults with Any Behavioral Health Tx Need

#### **SOURCE & POPULATION**

DSHS Integrated Client Database.
Population residing in geographic area as of June 30 of the year, with at least one month of Expansion Adult-Medicaid coverage in the year. The Expansion Adult Medicaid coverage category excludes children.

<sup>\*</sup>Those age 65 and older have been excluded due to incomplete data.