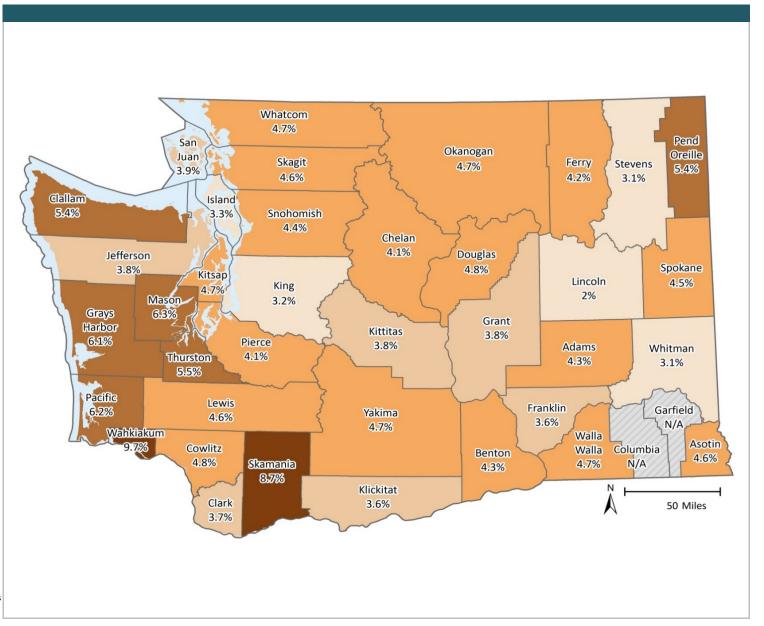

# **Any Behavioral Health Treatment Need Rates**

Among Medicaid-Disabled Youth and Adults, by County

**MARCH 2017** 

PAGE 5

# **SFY 2016**

### Percent of Medicaid-Disabled Youth and Adults with Any Behavioral Health Tx Need

#### **SOURCE & POPULATION**

DSHS Integrated Client Database.
Population residing in geographic area as of June 30 of the year, with at least one month of Disabled-Medicaid coverage in the year. Disabled-Medicaid category includes adults and children.

<sup>\*</sup>Those age 65 and older have been excluded due to incomplete data.