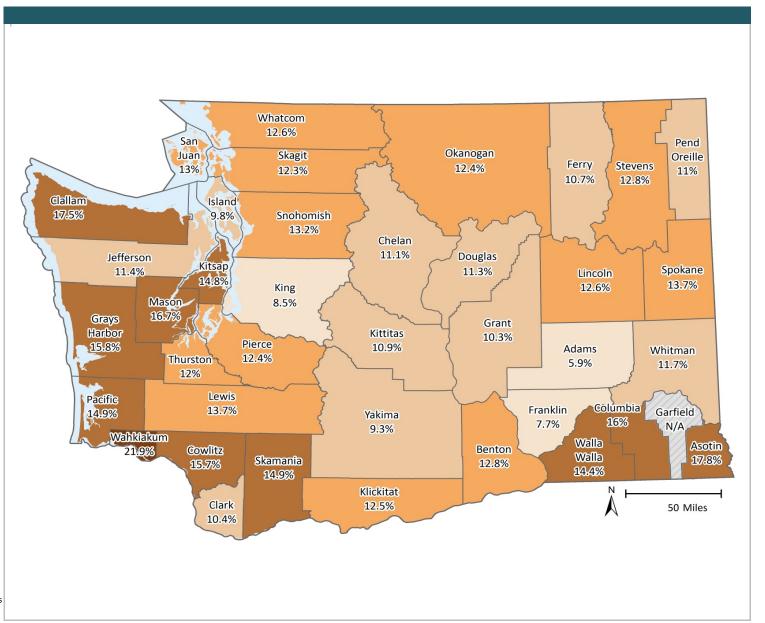

# **Any Behavioral Health Treatment Need Rates**

Among Medicaid-Disabled Youth and Adults, by County

**MARCH 2017** 

PAGE 5

# **SFY 2016**

### Percent of Medicaid-Disabled Youth and Adults with Any Behavioral Health Tx Need

#### **SOURCE & POPULATION**

DSHS Integrated Client Database.
Population residing in geographic area as of June 30 of the year, with at least one month of Disabled-Medicaid coverage in the year. Disabled-Medicaid category includes adults and children.

<sup>\*</sup>Those age 65 and older have been excluded due to incomplete data.