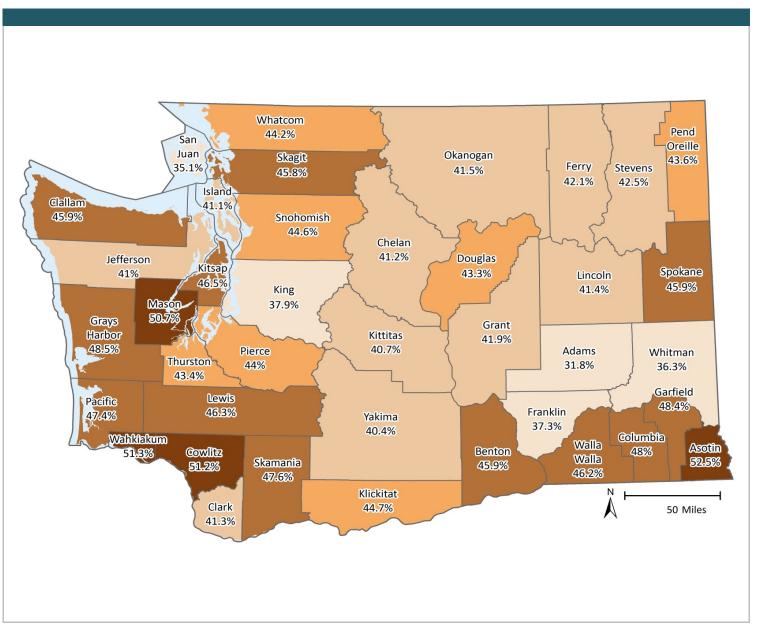

# **Any Behavioral Health Treatment Need Rates**

Among Medicaid-Disabled Youth and Adults, by County

**MARCH 2017** 

PAGE 5

# **SFY 2016**

### Percent of Medicaid-Disabled Youth and Adults with Any Behavioral Health Tx Need

#### **SOURCE & POPULATION**

DSHS Integrated Client Database.
Population residing in geographic area as of June 30 of the year, with at least one month of Disabled-Medicaid coverage in the year. Disabled-Medicaid category includes adults and children.

<sup>\*</sup>Those age 65 and older have been excluded due to incomplete data.