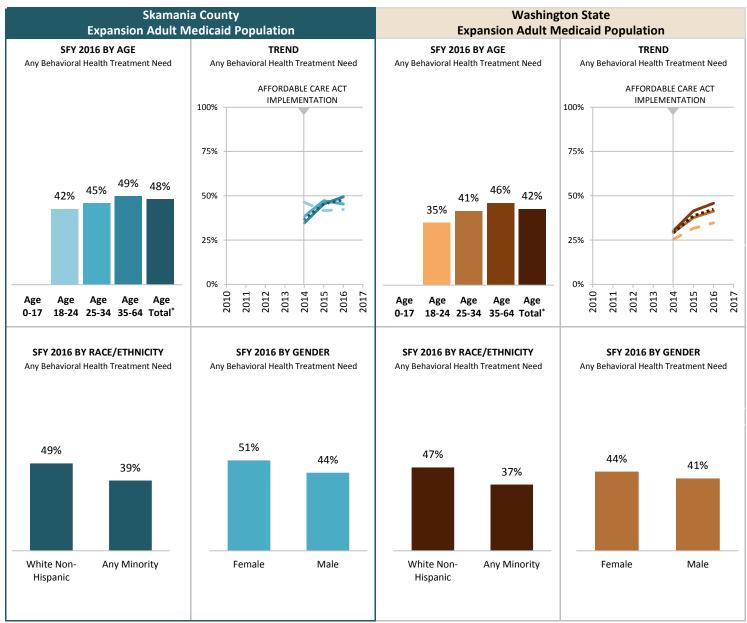

### **SOURCE & POPULATION**

DSHS Integrated Client Database.
Population residing in geographic area as of June 30 of the year, with at least one month of Expansion Adult-Medicaid coverage in the year. The Expansion Adult Medicaid coverage category excludes children.

<sup>\*</sup>Those age 65 and older have been excluded due to incomplete data.

SUPPORTING TABLES | Any Behavioral Health Treatment Need

|                                         |      |      | S        | kamania  | County    | ĺ        |       |      | Treatm |      | shington  | State Me | edicaid P | opulatio | n       |      |
|-----------------------------------------|------|------|----------|----------|-----------|----------|-------|------|--------|------|-----------|----------|-----------|----------|---------|------|
|                                         |      | Exp  | ansion A | Adult Me | edicaid P | opulatio | n     |      |        | Exp  | oansion A | dult Me  | dicaid Po | pulation | 1       |      |
| STATE FISCAL YEAR                       |      |      |          |          |           |          |       |      |        |      |           |          |           |          |         |      |
| Population by Age                       | 2010 | 2011 | 2012     | 2013     | 2014      | 2015     | 2016  | 2017 | 2010   | 2011 | 2012      | 2013     | 2014      | 2015     | 2016    | 2017 |
| Age 0-17 w/Any BH Tx Need               |      |      |          |          |           |          |       |      |        |      |           |          |           |          |         |      |
| Persons w/Any BH Tx Need                |      |      |          |          |           |          |       |      |        |      |           |          |           |          |         |      |
| Total persons                           |      |      |          |          |           |          |       |      |        |      |           |          |           |          |         |      |
| Age 18-24 w/Any BH Tx Need              |      |      |          |          | 46.3%     | 41.7%    | 42.3% |      |        |      |           |          | 25.3%     | 31.6%    | 34.8%   |      |
| Persons w/Any BH Tx Need                |      |      |          |          | 25        | 40       | 41    |      |        |      |           |          | 15,169    | 32,694   | 41,688  |      |
| Total persons                           |      |      |          |          | 54        | 96       | 97    |      |        |      |           |          | 59,852    | 103,457  | 119,804 |      |
| Age 25-34 w/Any BH Tx Need              |      |      |          |          | 38.3%     | 47.2%    | 45.4% |      |        |      |           |          | 29.2%     | 37.7%    | 41.3%   |      |
| Persons w/Any BH Tx Need                |      |      |          |          | 46        | 93       | 103   |      |        |      |           |          | 29,942    | 66,765   | 84,634  |      |
| Total persons                           |      |      |          |          | 120       | 197      | 227   |      |        |      |           |          | 102,393   | 177,330  | 204,738 |      |
| Age 35-64 w/Any BH Tx Need              |      |      |          |          | 34.7%     | 45.4%    | 49.4% |      |        |      |           |          | 30.1%     | 41.5%    | 45.8%   |      |
| Persons w/Any BH Tx Need                |      |      |          |          | 119       | 247      | 284   |      |        |      |           |          | 59,718    | 131,579  | 158,048 |      |
| Total persons                           |      |      |          |          | 343       | 544      | 575   |      |        |      |           |          | 198,262   | 317,159  | 345,171 |      |
| Age Total <sup>†</sup> w/Any BH Tx Need |      |      |          |          | 36.8%     | 45.4%    | 47.6% |      |        |      |           |          | 29.1%     | 38.6%    | 42.5%   |      |
| Persons w/Any BH Tx Need                |      |      |          |          | 190       | 380      | 428   |      |        |      |           |          | 104,829   | 231,038  | 284,370 |      |
| Total persons                           |      |      |          |          | 517       | 837      | 899   |      |        |      |           |          | 360,507   | 597,946  | 669,713 |      |
| Population by Race-Ethnicity            |      |      |          |          |           |          |       |      |        |      |           |          |           |          |         |      |
| Amer Indian w/Any BH Tx Need            |      |      |          |          | 59.3%     | 51.2%    | 52.8% |      |        |      |           |          | 50.4%     | 58.8%    | 60.5%   |      |
| Persons w/Any BH Tx Need                |      |      |          |          | 16        | 21       | 19    |      |        |      |           |          | 8,459     | 17,867   | 21,353  |      |
| Total persons                           |      |      |          |          | 27        | 41       | 36    |      |        |      |           |          | 16,783    | 30,399   | 35,266  |      |
| Asian w/Any BH Tx Need                  |      |      |          |          |           |          |       |      |        |      |           |          | 13.9%     | 21.4%    | 25.0%   |      |
| Persons w/Any BH Tx Need                |      |      |          |          |           |          |       |      |        |      |           |          | 4,585     | 10,380   | 12,979  |      |
| Total persons                           |      |      |          |          |           |          |       |      |        |      |           |          | 32,924    | 48,483   | 51,833  |      |
| Black w/Any BH Tx Need                  |      |      |          |          |           |          |       |      |        |      |           |          | 27.5%     | 38.3%    | 41.1%   |      |
| Persons w/Any BH Tx Need                |      |      |          |          |           |          |       |      |        |      |           |          | 7,779     | 18,791   | 23,089  |      |
| Total persons                           |      |      |          |          |           | 12       | 13    |      |        |      |           |          | 28,284    | 49,017   | 56,142  |      |
| Hawaiian/PI w/Any BH Tx Need            |      |      |          |          |           |          |       |      |        |      |           |          | 19.0%     | 25.9%    | 29.3%   |      |
| Persons w/Any BH Tx Need                |      |      |          |          |           |          |       |      |        |      |           |          | 2,180     | 5,292    | 6,879   |      |
| Total persons                           |      |      |          |          |           |          |       |      |        |      |           |          | 11,451    | 20,416   | 23,467  |      |
| Hispanic w/Any BH Tx Need               |      |      |          |          |           | 35.6%    | 35.8% |      |        |      |           |          | 22.5%     | 31.8%    | 36.3%   |      |
| Persons w/Any BH Tx Need                |      |      |          |          |           | 16       | 19    |      |        |      |           |          | 11,811    | 26,899   | 35,103  |      |
| Total persons                           |      |      |          |          | 31        | 45       | 53    |      |        |      |           |          | 52,399    | 84,681   | 96,834  |      |
| White Only w/Any BH Tx Need             |      |      |          |          | 37.2%     | 46.6%    | 49.1% |      |        |      |           |          | 33.1%     | 42.9%    | 46.8%   |      |
| Persons w/Any BH Tx Need                |      |      |          |          | 160       | 331      | 375   |      |        |      |           |          | 71,668    | 154,974  | 188,282 |      |
| Total persons                           |      |      |          |          | 430       | 710      | 764   |      |        |      |           |          | 216,846   | 361,260  | 402,225 |      |
| Any Minority w/Any BH Tx Need           |      |      |          |          | 39.1%     | 41.0%    | 39.4% |      |        |      |           |          | 24%       | 33%      | 37%     |      |
| Persons w/Any BH Tx Need                |      |      |          |          | 27        | 43       | 43    |      |        |      |           |          | 31,339    | 71,097   | 88,980  |      |
| Total persons                           |      |      |          |          | 69        | 105      | 109   |      |        |      |           |          | 130,167   | 212,403  | 239,488 |      |
| Population by Gender                    |      |      |          |          |           |          |       |      |        |      |           |          |           |          |         |      |
| Females w/Any BH Tx Need                |      |      |          |          | 38.9%     | 46.2%    | 51.1% |      |        |      |           |          | 29.4%     | 39.8%    | 44.4%   |      |
| Persons w/Any BH Tx Need                |      |      |          |          | 102       | 188      | 229   |      |        |      |           |          | 52,649    | 116,264  | 145,699 |      |
| Total persons                           |      |      |          |          | 262       | 407      | 448   |      |        |      |           |          | 179,152   | 292,424  | 328,130 |      |
| Males w/Any BH Tx Need                  |      |      |          |          | 34.5%     | 44.7%    | 44.1% |      |        |      |           |          | 28.8%     | 37.6%    | 40.6%   |      |
| Persons w/Any BH Tx Need                |      |      |          |          | 88        | 192      | 199   |      |        |      |           |          | 52,180    | 114,774  | 138,671 |      |
| Total persons                           |      |      |          |          | 255       | 430      | 451   |      |        |      |           |          | 181,355   | 305,522  | 341,583 |      |
|                                         |      |      |          |          |           |          |       |      |        |      |           |          |           |          |         |      |

# **Any Behavioral Health Treatment Need Rates**

**Among Medicaid-Expansion Adults, by County** 

**MARCH 2017** 

### Percent of Medicaid-Expansion Adults with Any Behavioral Health Tx Need

#### **SOURCE & POPULATION**

DSHS Integrated Client Database.
Population residing in geographic area as of June 30 of the year, with at least one month of Expansion Adult-Medicaid coverage in the year. The Expansion Adult Medicaid coverage category excludes children.

<sup>\*</sup>Those age 65 and older have been excluded due to incomplete data.