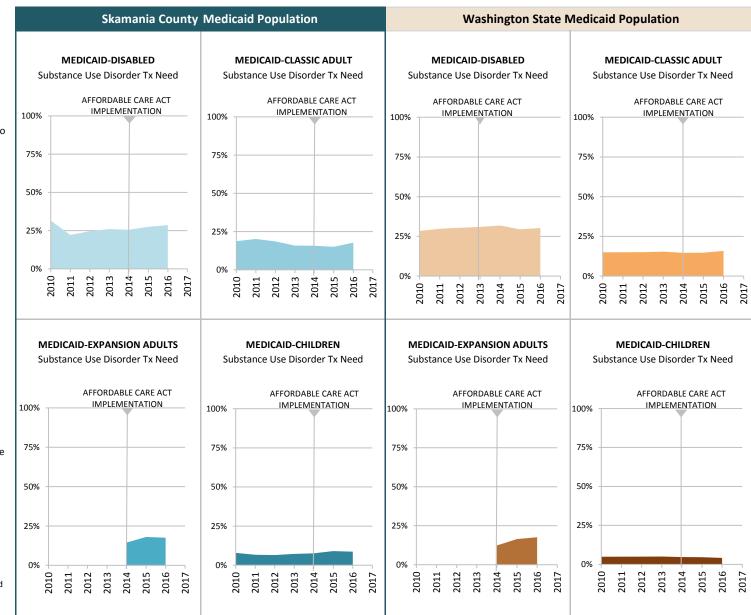

#### INDICATOR

Proportion of Medicaid population having an indicator of Mental Illness Tx Need and/or Substance Use Disorder Tx Need in at least one month of the SFY or prior SFY. See Technical Notes for details.

#### **SOURCE & POPULATION**

DSHS Integrated Client Database.
Population residing in geographic area as of June 30 of the year, with at least one month of Disabled-Medicaid coverage in the year. Disabled-Medicaid category includes adults and children.

<sup>\*</sup>Those age 65 and older have been excluded due to incomplete data.