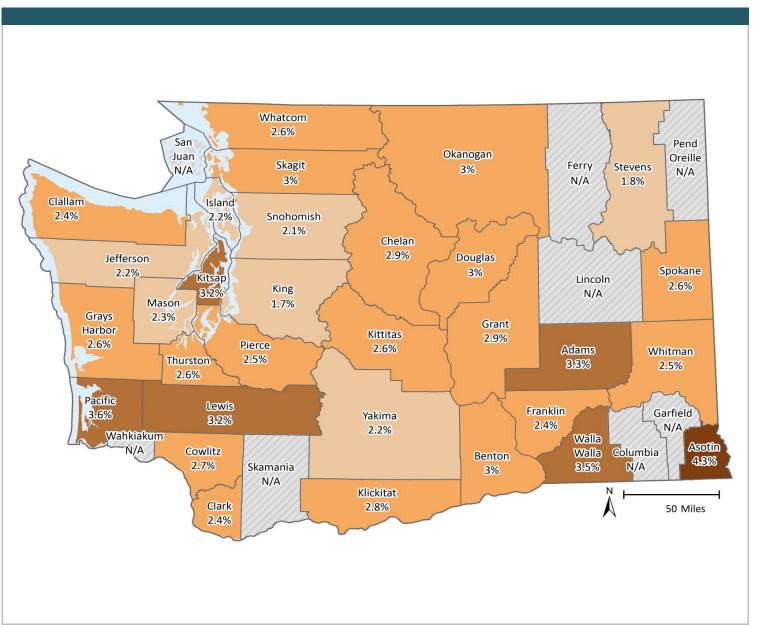

# **Any Behavioral Health Treatment Need Rates**

Among Medicaid-Disabled Youth and Adults, by County

**MARCH 2017** 

PAGE 5

# **SFY 2016**

#### INDICATOR

Proportion of Medicaid population having an indicator of Mental Illness Tx Need and/or Substance Use Disorder Tx Need in at least one month of the SFY or prior SFY. See Technical Notes for details.

### Percent of Medicaid-Disabled Youth and Adults with Any Behavioral Health Tx Need

#### **SOURCE & POPULATION**

DSHS Integrated Client Database.
Population residing in geographic area as of June 30 of the year, with at least one month of Disabled-Medicaid coverage in the year. Disabled-Medicaid category includes adults and children.

<sup>\*</sup>Those age 65 and older have been excluded due to incomplete data.