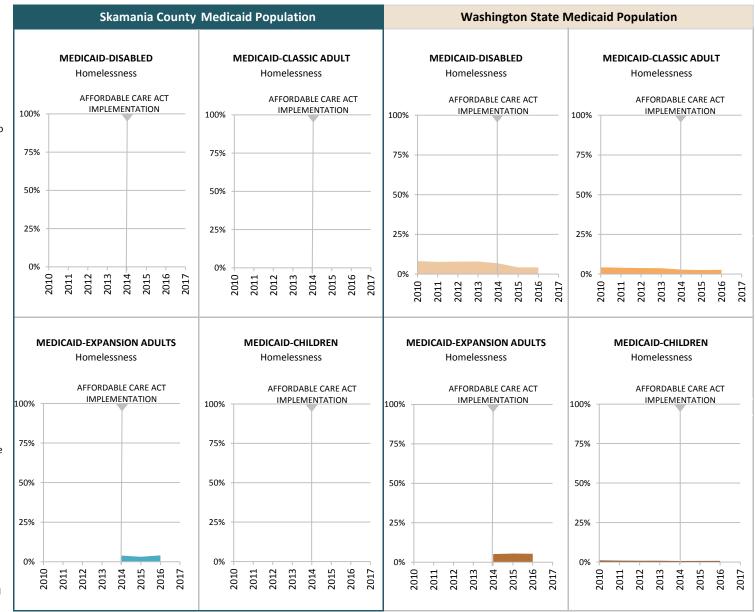

<sup>\*</sup>Those age 65 and older have been excluded due to incomplete data.

# Mental Illness Treatment Need

#### INDICATOR

Proportion of Medicaid population having at least one indicator of Mental Illness Treatment Need in at least one month of the SFY or prior SFY. See Technical Notes for details.

#### COUNTY:

#### STATE: