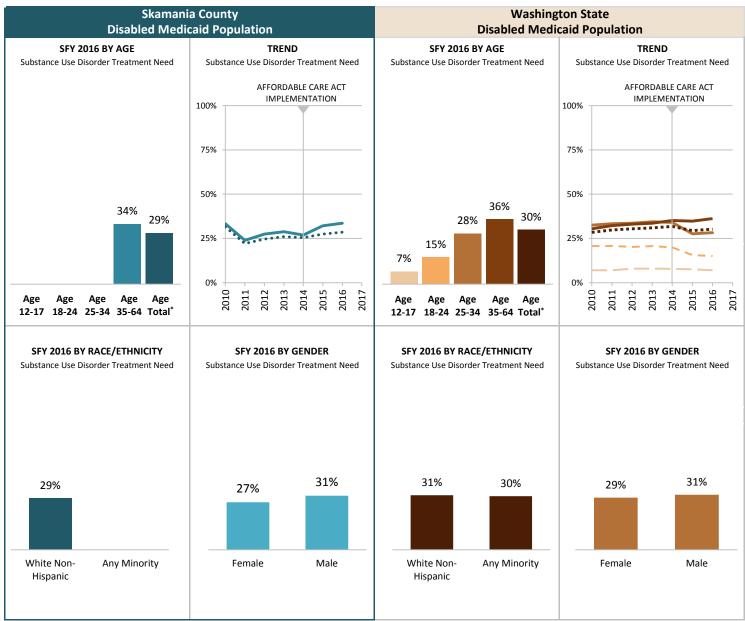

#### INDICATOR

Proportion of Medicaid population having an indicator of Mental Illness Tx Need and/or Substance Use Disorder Tx Need in at least one month of the SFY or prior SFY. See Technical Notes for details.

### Percent of Medicaid-Disabled Youth and Adults with Any Behavioral Health Tx Need

#### **SOURCE & POPULATION**

DSHS Integrated Client Database.
Population residing in geographic area as of June 30 of the year, with at least one month of Disabled-Medicaid coverage in the year. Disabled-Medicaid category includes adults and children.

<sup>\*</sup>Those age 65 and older have been excluded due to incomplete data.