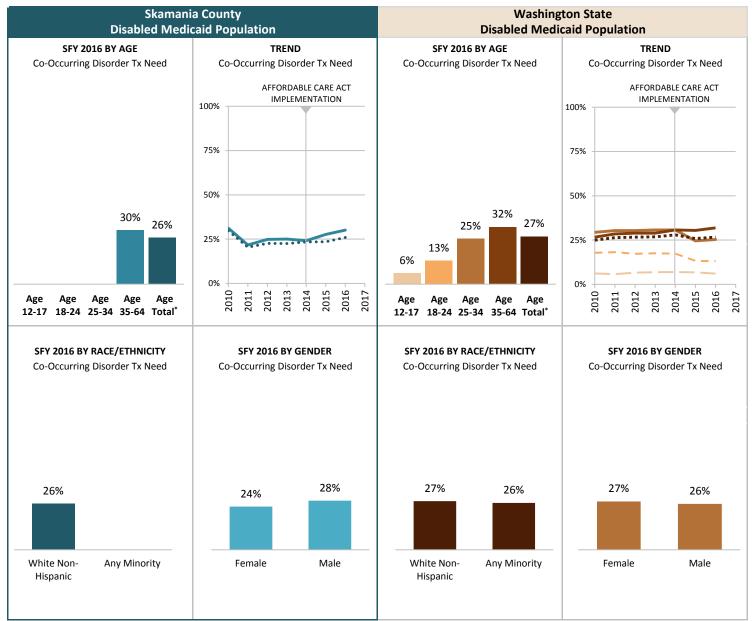

# **Any Behavioral Health Treatment Need Rates**

Among Medicaid-Classic Adults, by County

**MARCH 2017** 

#### INDICATOR

Proportion of Medicaid population having an indicator of Mental Illness Tx Need and/or Substance Use Disorder Tx Need in at least one month of the SFY or prior SFY. See Technical Notes for details.

### Percent of Medicaid-Classic Adults with Any Behavioral Health Tx Need

#### **SOURCE & POPULATION**

DSHS Integrated Client Database.
Population residing in geographic area as of June 30 of the year, with at least one month of Classic Adult-Medicaid coverage in the year. Classic Adult-Medicaid does not include children.

<sup>\*</sup>Those age 65 and older have been excluded due to incomplete data.