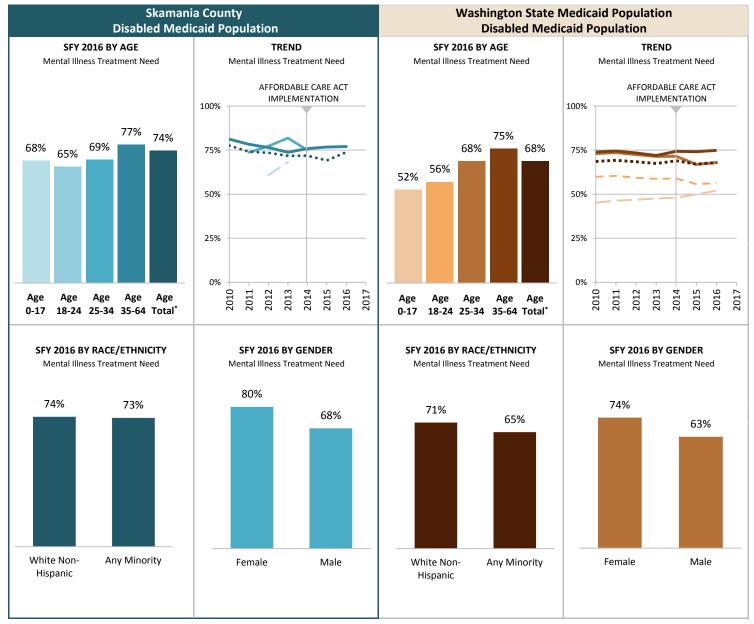

# Mental Illness Treatment Need

#### INDICATOR

Proportion of Medicaid population having at least one indicator of Mental Illness Treatment Need in at least one month of the SFY or prior SFY. See Technical Notes for details.

#### COUNTY:

#### STATE:

### SOURCE & POPULATION

DSHS Integrated Client Database.
Population residing in geographic area as of June 30 of the year, with at least one month of Disabled-Medicaid coverage in the year. Disabled-Medicaid category includes adults and children.

<sup>\*</sup>Those age 65 and older have been excluded due to incomplete data.

SUPPORTING TABLES | Mental Illness Treatment Need

|                                     |       |       |         |         | TABLES   | ivien  | tai iiine | ss rre | atment  | weed    |         |           |           |         |         |      |
|-------------------------------------|-------|-------|---------|---------|----------|--------|-----------|--------|---------|---------|---------|-----------|-----------|---------|---------|------|
|                                     |       |       |         | kamania |          |        |           |        |         |         |         | Vashingto |           |         |         |      |
|                                     |       |       | Disable | d Medic | aid Popu | lation |           |        |         |         | Disable | d Medica  | aid Popul | ation   |         |      |
| STATE FISCAL YEAR                   |       |       |         |         |          |        |           |        |         |         |         |           |           |         |         |      |
| Population by Age                   | 2010  | 2011  | 2012    | 2013    | 2014     | 2015   | 2016      | 2017   | 2010    | 2011    | 2012    | 2013      | 2014      | 2015    | 2016    | 2017 |
| Age 0-17 w/MI Tx Need               | 61.1% |       | 60.9%   | 68.2%   |          |        | 68.2%     |        | 45.1%   | 46.4%   | 46.9%   | 47.5%     | 48.1%     | 49.9%   | 52.1%   |      |
| Persons w/MI Tx Need                | 11    |       | 14      | 15      |          |        | 15        |        | 7,574   | 8,025   | 8,442   | 8,813     | 8,896     | 9,186   | 9,806   |      |
| Total persons                       | 18    | 21    | 23      | 22      | 18       | 18     | 22        |        | 16,781  | 17,300  | 17,984  | 18,543    | 18,499    | 18,398  | 18,838  |      |
| Age 18-24 w/MI Tx Need              |       |       |         |         |          |        | 64.7%     |        | 59.9%   | 60.4%   | 59.4%   | 58.7%     | 58.9%     | 55.7%   | 56.3%   |      |
| Persons w/MI Tx Need                |       |       |         |         |          |        | 11        |        | 7,445   | 7,558   | 7,455   | 7,482     | 6,992     | 5,450   | 5,421   |      |
| Total persons                       | 12    | 11    | 13      | 16      | 16       | 17     | 17        |        | 12,428  | 12,515  | 12,560  | 12,748    | 11,876    | 9,790   | 9,630   |      |
| Age 25-34 w/MI Tx Need              |       | 73.7% | 77.3%   | 81.8%   | 75.0%    |        | 68.8%     |        | 73.0%   | 73.6%   | 72.5%   | 71.4%     | 71.5%     | 66.9%   | 67.9%   |      |
| Persons w/MI Tx Need                |       | 14    | 17      | 18      | 15       |        | 11        |        | 12,368  | 12,873  | 13,297  | 13,823    | 13,168    | 9,120   | 9,250   |      |
| Total persons                       |       | 19    | 22      | 22      | 20       | 15     | 16        |        | 16,942  | 17,492  | 18,352  | 19,368    | 18,422    | 13,637  | 13,622  |      |
| Age 35-64 w/MI Tx Need              | 81.2% | 78.3% | 76.5%   | 73.7%   | 75.9%    | 76.8%  | 77.0%     |        | 73.9%   | 74.5%   | 73.4%   | 72.0%     | 74.3%     | 74.1%   | 74.9%   |      |
| Persons w/MI Tx Need                | 112   | 108   | 117     | 115     | 110      | 86     | 87        |        | 58,202  | 60,490  | 62,655  | 64,587    | 62,365    | 44,998  | 44,303  |      |
| Total persons                       | 138   | 138   | 153     | 156     | 145      | 112    | 113       |        | 78,732  | 81,208  | 85,414  | 89,764    | 83,896    | 60,692  | 59,172  |      |
| Age Total <sup>†</sup> w/MI Tx Need | 77.5% | 74.1% | 73.5%   | 71.8%   | 71.9%    | 69.1%  | 73.8%     |        | 68.5%   | 69.2%   | 68.4%   | 67.4%     | 68.9%     | 67.1%   | 67.9%   |      |
| Persons w/MI Tx Need                | 138   | 140   | 155     | 155     | 143      | 112    | 124       |        | 85,589  | 88,946  | 91,849  | 94,705    | 91,421    | 68,754  | 68,780  |      |
| Total persons                       | 178   | 189   | 211     | 216     | 199      | 162    | 168       |        | 124,883 | 128,515 | 134,310 | 140,423   | 132,693   | 102,517 | 101,262 |      |
| Population by Race-Ethnicity        |       |       |         |         |          |        |           |        |         |         |         |           |           |         |         |      |
| Amer Indian w/MI Tx Need            | 80.0% |       |         |         |          |        |           |        | 74.7%   | 76.2%   | 75.0%   | 74.1%     | 75.2%     | 74.4%   | 74.3%   |      |
| Persons w/MI Tx Need                | 12    |       |         |         |          |        |           |        | 9,456   | 9,902   | 10,080  | 10,362    | 9,972     | 7,743   | 7,510   |      |
| Total persons                       | 15    | 12    | 14      |         |          |        |           |        | 12,656  | 12,987  | 13,443  | 13,990    | 13,263    | 10,410  | 10,105  |      |
| Asian w/MI Tx Need                  |       |       |         |         |          |        |           |        | 60.8%   | 62.0%   | 62.1%   | 61.0%     | 62.2%     | 62.1%   | 62.1%   |      |
| Persons w/MI Tx Need                |       |       |         |         |          |        |           |        | 3,748   | 3,922   | 3,996   | 4,124     | 3,982     | 3,136   | 3,096   |      |
| Total persons                       |       |       |         |         |          |        |           |        | 6,163   | 6,321   | 6,430   | 6,757     | 6,406     | 5,052   | 4,987   |      |
| Black w/MI Tx Need                  |       |       |         |         |          |        |           |        | 68.0%   | 69.0%   | 68.5%   | 67.8%     | 68.6%     | 66.1%   | 67.4%   |      |
| Persons w/MI Tx Need                |       |       |         |         |          |        |           |        | 10,692  | 11,405  | 12,084  | 12,609    | 12,357    | 9,453   | 9,644   |      |
| Total persons                       |       |       |         |         |          |        |           |        | 15,723  | 16,528  | 17,644  | 18,598    | 18,024    | 14,300  | 14,301  |      |
| Hawaiian/PI w/MI Tx Need            |       |       |         |         |          |        |           |        | 57.4%   | 59.0%   | 59.1%   | 59.0%     | 59.5%     | 57.8%   | 60.0%   |      |
| Persons w/MI Tx Need                |       |       |         |         |          |        |           |        | 1,536   | 1,715   | 1,794   | 1,935     | 1,928     | 1,507   | 1,564   |      |
| Total persons                       |       |       |         |         |          |        |           |        | 2,678   | 2,909   | 3,037   | 3,282     | 3,243     | 2,606   | 2,606   |      |
| Hispanic w/MI Tx Need               |       |       |         |         |          |        |           |        | 55.5%   | 57.0%   | 57.1%   | 56.8%     | 58.2%     | 56.4%   | 58.9%   |      |
| Persons w/MI Tx Need                |       |       |         |         |          |        |           |        | 6,632   | 7,330   | 7,950   | 8,430     | 8,384     | 6,833   | 7,196   |      |
| Total persons                       |       |       |         |         |          |        |           |        | 11,952  | 12,861  | 13,932  | 14,847    | 14,405    | 12,112  | 12,221  |      |
| White Only w/MI Tx Need             | 76.5% | 72.0% | 73.3%   | 72.5%   | 71.6%    | 69.4%  | 74.0%     |        | 71.3%   | 71.8%   | 70.9%   | 69.9%     | 71.6%     | 70.0%   | 70.7%   |      |
| Persons w/MI Tx Need                |       |       |         |         |          |        |           |        | 55,989  | 57,443  | 58,839  | 60,416    | 58,016    | 42,681  | 42,349  |      |
| Total persons                       | 153   | 164   | 180     | 189     | 176      | 147    | 150       |        | 78,533  | 80,029  | 82,980  | 86,371    | 80,978    | 60,981  | 59,899  |      |
| Any Minority w/MI Tx Need           | 83.3% | 87.5% | 76.7%   | 72.0%   | 77.3%    |        | 73.3%     |        | 65%     | 66%     | 66%     | 65%       | 66%       | 64%     | 65%     |      |
| Persons w/MI Tx Need                | 20    | 21    | 23      | 18      | 17       |        | 11        |        | 28,981  | 30,796  | 32,246  | 33,509    | 32,670    | 25,492  | 25,766  |      |
| Total persons                       | 24    | 24    | 30      | 25      | 22       | 14     | 15        |        | 44,553  | 46,500  | 49,152  | 51,746    | 49,612    | 39,746  | 39,447  |      |
| Population by Gender                | 2-7   |       | 30      | 23      |          |        | 13        |        | 44,555  | 40,300  | 45,152  | 31,740    | 43,012    | 33,740  | 33,447  |      |
| Females w/MI Tx Need                | 79.6% | 78.7% | 77.6%   | 75.2%   | 81.0%    | 76.5%  | 79.5%     |        | 73.4%   | 74.0%   | 73.5%   | 72.8%     | 74.3%     | 72.9%   | 73.5%   |      |
| Persons w/MI Tx Need                | 78    | 74    | 83      | 79      | 81       | 65     | 70        |        | 45,213  | 46,818  | 48,086  | 49,183    | 47,126    | 36,082  | 35,556  |      |
| Total persons                       | 98    | 94    | 107     | 105     | 100      | 85     | 88        |        | 61,618  | 63,257  | 65,436  | 67,598    | 63,423    | 49,480  | 48,350  |      |
| Males w/MI Tx Need                  | 75.0% | 69.5% | 69.2%   | 68.5%   | 62.6%    | 61.0%  | 67.5%     |        | 63.8%   | 64.6%   | 63.5%   | 62.5%     | 63.9%     | 61.6%   | 62.8%   |      |
| Persons w/MI Tx Need                | 60    | 66    | 72      | 76      | 62       | 47     | 54        |        | 40,376  | 42,128  | 43,763  | 45,522    | 44,295    | 32,672  | 33,224  |      |
| Total persons                       | 80    | 95    | 104     | 111     | 99       | 77     | 80        |        | 63,265  | 65,258  | 68,874  | 72,825    | 69,270    | 53,037  | 52,912  |      |
| rotal persons                       | 00    | 93    | 104     | 111     | 33       | //     | 80        |        | 03,203  | 05,230  | 00,074  | 12,023    | 03,270    | 33,037  | 32,312  |      |

# **Mental Illness Treatment Need Rates**

Among Medicaid-Disabled Youth and Adults, by County

**MARCH 2017** 

# **SFY 2016**

#### INDICATOR

Proportion of Medicaid population having at least one indicator of Mental Illness Tx Need in at least one month of the SFY or prior SFY. See Technical Notes for details.

### Percent of Medicaid-Disabled Youth and Adults with Mental Illness Tx Need

#### **SOURCE & POPULATION**

DSHS Integrated Client Database.
Population residing in geographic area as of June 30 of the year, with at least one month of Disabled-Medicaid coverage in the year. Disabled-Medicaid category includes adults and children.

<sup>\*</sup>Those age 65 and older have been excluded due to incomplete data.