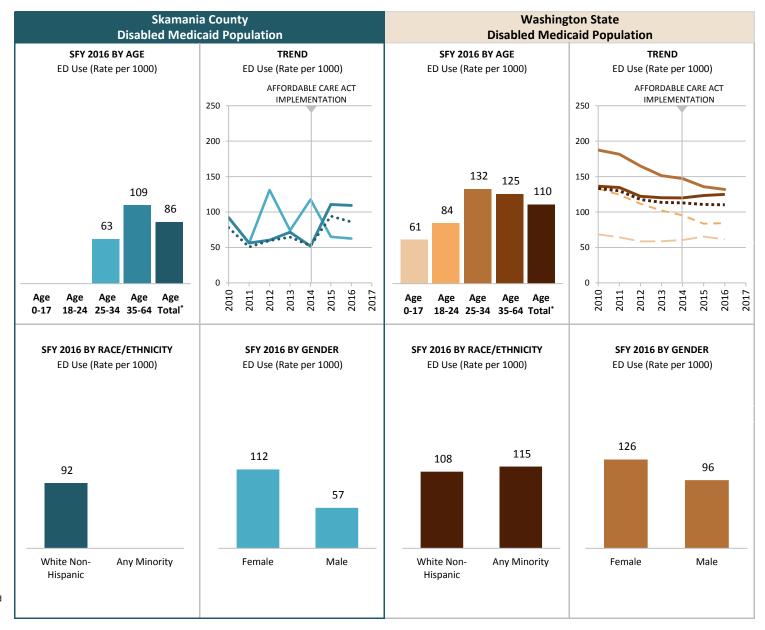

### **Behavioral Health Treatment Needs and Outcomes**

**MARCH 2017** 

# Mental Illness Treatment Need

#### INDICATOR

Proportion of Medicaid population having at least one indicator of Mental Illness Treatment Need in at least one month of the SFY or prior SFY. See Technical Notes for details.

#### COUNTY:

#### STATE:

### SOURCE & POPULATION

DSHS Integrated Client Database.
Population residing in geographic area as of June 30 of the year, with at least one month of Disabled-Medicaid coverage in the year. Disabled-Medicaid category includes adults and children.

<sup>\*</sup>Those age 65 and older have been excluded due to incomplete data.

SUPPORTING TABLES | Mental Illness Treatment Need

|                                     |       |       |         |         | TABLES   | ivien  | tai iiine | ss rre | atment  | weed    |         |           |           |         |         |      |
|-------------------------------------|-------|-------|---------|---------|----------|--------|-----------|--------|---------|---------|---------|-----------|-----------|---------|---------|------|
|                                     |       |       |         | kamania |          |        |           |        |         |         |         | Vashingto |           |         |         |      |
|                                     |       |       | Disable | d Medic | aid Popu | lation |           |        |         |         | Disable | d Medica  | aid Popul | ation   |         |      |
| STATE FISCAL YEAR                   |       |       |         |         |          |        |           |        |         |         |         |           |           |         |         |      |
| Population by Age                   | 2010  | 2011  | 2012    | 2013    | 2014     | 2015   | 2016      | 2017   | 2010    | 2011    | 2012    | 2013      | 2014      | 2015    | 2016    | 2017 |
| Age 0-17 w/MI Tx Need               | 61.1% |       | 60.9%   | 68.2%   |          |        | 68.2%     |        | 45.1%   | 46.4%   | 46.9%   | 47.5%     | 48.1%     | 49.9%   | 52.1%   |      |
| Persons w/MI Tx Need                | 11    |       | 14      | 15      |          |        | 15        |        | 7,574   | 8,025   | 8,442   | 8,813     | 8,896     | 9,186   | 9,806   |      |
| Total persons                       | 18    | 21    | 23      | 22      | 18       | 18     | 22        |        | 16,781  | 17,300  | 17,984  | 18,543    | 18,499    | 18,398  | 18,838  |      |
| Age 18-24 w/MI Tx Need              |       |       |         |         |          |        | 64.7%     |        | 59.9%   | 60.4%   | 59.4%   | 58.7%     | 58.9%     | 55.7%   | 56.3%   |      |
| Persons w/MI Tx Need                |       |       |         |         |          |        | 11        |        | 7,445   | 7,558   | 7,455   | 7,482     | 6,992     | 5,450   | 5,421   |      |
| Total persons                       | 12    | 11    | 13      | 16      | 16       | 17     | 17        |        | 12,428  | 12,515  | 12,560  | 12,748    | 11,876    | 9,790   | 9,630   |      |
| Age 25-34 w/MI Tx Need              |       | 73.7% | 77.3%   | 81.8%   | 75.0%    |        | 68.8%     |        | 73.0%   | 73.6%   | 72.5%   | 71.4%     | 71.5%     | 66.9%   | 67.9%   |      |
| Persons w/MI Tx Need                |       | 14    | 17      | 18      | 15       |        | 11        |        | 12,368  | 12,873  | 13,297  | 13,823    | 13,168    | 9,120   | 9,250   |      |
| Total persons                       |       | 19    | 22      | 22      | 20       | 15     | 16        |        | 16,942  | 17,492  | 18,352  | 19,368    | 18,422    | 13,637  | 13,622  |      |
| Age 35-64 w/MI Tx Need              | 81.2% | 78.3% | 76.5%   | 73.7%   | 75.9%    | 76.8%  | 77.0%     |        | 73.9%   | 74.5%   | 73.4%   | 72.0%     | 74.3%     | 74.1%   | 74.9%   |      |
| Persons w/MI Tx Need                | 112   | 108   | 117     | 115     | 110      | 86     | 87        |        | 58,202  | 60,490  | 62,655  | 64,587    | 62,365    | 44,998  | 44,303  |      |
| Total persons                       | 138   | 138   | 153     | 156     | 145      | 112    | 113       |        | 78,732  | 81,208  | 85,414  | 89,764    | 83,896    | 60,692  | 59,172  |      |
| Age Total <sup>†</sup> w/MI Tx Need | 77.5% | 74.1% | 73.5%   | 71.8%   | 71.9%    | 69.1%  | 73.8%     |        | 68.5%   | 69.2%   | 68.4%   | 67.4%     | 68.9%     | 67.1%   | 67.9%   |      |
| Persons w/MI Tx Need                | 138   | 140   | 155     | 155     | 143      | 112    | 124       |        | 85,589  | 88,946  | 91,849  | 94,705    | 91,421    | 68,754  | 68,780  |      |
| Total persons                       | 178   | 189   | 211     | 216     | 199      | 162    | 168       |        | 124,883 | 128,515 | 134,310 | 140,423   | 132,693   | 102,517 | 101,262 |      |
| Population by Race-Ethnicity        |       |       |         |         |          |        |           |        |         |         |         |           |           |         |         |      |
| Amer Indian w/MI Tx Need            | 80.0% |       |         |         |          |        |           |        | 74.7%   | 76.2%   | 75.0%   | 74.1%     | 75.2%     | 74.4%   | 74.3%   |      |
| Persons w/MI Tx Need                | 12    |       |         |         |          |        |           |        | 9,456   | 9,902   | 10,080  | 10,362    | 9,972     | 7,743   | 7,510   |      |
| Total persons                       | 15    | 12    | 14      |         |          |        |           |        | 12,656  | 12,987  | 13,443  | 13,990    | 13,263    | 10,410  | 10,105  |      |
| Asian w/MI Tx Need                  |       |       |         |         |          |        |           |        | 60.8%   | 62.0%   | 62.1%   | 61.0%     | 62.2%     | 62.1%   | 62.1%   |      |
| Persons w/MI Tx Need                |       |       |         |         |          |        |           |        | 3,748   | 3,922   | 3,996   | 4,124     | 3,982     | 3,136   | 3,096   |      |
| Total persons                       |       |       |         |         |          |        |           |        | 6,163   | 6,321   | 6,430   | 6,757     | 6,406     | 5,052   | 4,987   |      |
| Black w/MI Tx Need                  |       |       |         |         |          |        |           |        | 68.0%   | 69.0%   | 68.5%   | 67.8%     | 68.6%     | 66.1%   | 67.4%   |      |
| Persons w/MI Tx Need                |       |       |         |         |          |        |           |        | 10,692  | 11,405  | 12,084  | 12,609    | 12,357    | 9,453   | 9,644   |      |
| Total persons                       |       |       |         |         |          |        |           |        | 15,723  | 16,528  | 17,644  | 18,598    | 18,024    | 14,300  | 14,301  |      |
| Hawaiian/PI w/MI Tx Need            |       |       |         |         |          |        |           |        | 57.4%   | 59.0%   | 59.1%   | 59.0%     | 59.5%     | 57.8%   | 60.0%   |      |
| Persons w/MI Tx Need                |       |       |         |         |          |        |           |        | 1,536   | 1,715   | 1,794   | 1,935     | 1,928     | 1,507   | 1,564   |      |
| Total persons                       |       |       |         |         |          |        |           |        | 2,678   | 2,909   | 3,037   | 3,282     | 3,243     | 2,606   | 2,606   |      |
| Hispanic w/MI Tx Need               |       |       |         |         |          |        |           |        | 55.5%   | 57.0%   | 57.1%   | 56.8%     | 58.2%     | 56.4%   | 58.9%   |      |
| Persons w/MI Tx Need                |       |       |         |         |          |        |           |        | 6,632   | 7,330   | 7,950   | 8,430     | 8,384     | 6,833   | 7,196   |      |
| Total persons                       |       |       |         |         |          |        |           |        | 11,952  | 12,861  | 13,932  | 14,847    | 14,405    | 12,112  | 12,221  |      |
| White Only w/MI Tx Need             | 76.5% | 72.0% | 73.3%   | 72.5%   | 71.6%    | 69.4%  | 74.0%     |        | 71.3%   | 71.8%   | 70.9%   | 69.9%     | 71.6%     | 70.0%   | 70.7%   |      |
| Persons w/MI Tx Need                |       |       |         |         |          |        |           |        | 55,989  | 57,443  | 58,839  | 60,416    | 58,016    | 42,681  | 42,349  |      |
| Total persons                       | 153   | 164   | 180     | 189     | 176      | 147    | 150       |        | 78,533  | 80,029  | 82,980  | 86,371    | 80,978    | 60,981  | 59,899  |      |
| Any Minority w/MI Tx Need           | 83.3% | 87.5% | 76.7%   | 72.0%   | 77.3%    |        | 73.3%     |        | 65%     | 66%     | 66%     | 65%       | 66%       | 64%     | 65%     |      |
| Persons w/MI Tx Need                | 20    | 21    | 23      | 18      | 17       |        | 11        |        | 28,981  | 30,796  | 32,246  | 33,509    | 32,670    | 25,492  | 25,766  |      |
| Total persons                       | 24    | 24    | 30      | 25      | 22       | 14     | 15        |        | 44,553  | 46,500  | 49,152  | 51,746    | 49,612    | 39,746  | 39,447  |      |
| Population by Gender                | 2-7   |       | 30      | 23      |          |        | 13        |        | 44,555  | 40,300  | 45,152  | 31,740    | 43,012    | 33,740  | 33,447  |      |
| Females w/MI Tx Need                | 79.6% | 78.7% | 77.6%   | 75.2%   | 81.0%    | 76.5%  | 79.5%     |        | 73.4%   | 74.0%   | 73.5%   | 72.8%     | 74.3%     | 72.9%   | 73.5%   |      |
| Persons w/MI Tx Need                | 78    | 74    | 83      | 79      | 81       | 65     | 70        |        | 45,213  | 46,818  | 48,086  | 49,183    | 47,126    | 36,082  | 35,556  |      |
| Total persons                       | 98    | 94    | 107     | 105     | 100      | 85     | 88        |        | 61,618  | 63,257  | 65,436  | 67,598    | 63,423    | 49,480  | 48,350  |      |
| Males w/MI Tx Need                  | 75.0% | 69.5% | 69.2%   | 68.5%   | 62.6%    | 61.0%  | 67.5%     |        | 63.8%   | 64.6%   | 63.5%   | 62.5%     | 63.9%     | 61.6%   | 62.8%   |      |
| Persons w/MI Tx Need                | 60    | 66    | 72      | 76      | 62       | 47     | 54        |        | 40,376  | 42,128  | 43,763  | 45,522    | 44,295    | 32,672  | 33,224  |      |
| Total persons                       | 80    | 95    | 104     | 111     | 99       | 77     | 80        |        | 63,265  | 65,258  | 68,874  | 72,825    | 69,270    | 53,037  | 52,912  |      |
| rotal persons                       | 00    | 93    | 104     | 111     | 33       | //     | 80        |        | 03,203  | 05,230  | 00,074  | 12,023    | 03,270    | 33,037  | 32,312  |      |

# **Mental Illness Treatment Need Rates**

Among Medicaid-Disabled Youth and Adults, by County

**MARCH 2017** 

# **SFY 2016**

#### INDICATOR

Proportion of Medicaid population having at least one indicator of Mental Illness Tx Need in at least one month of the SFY or prior SFY. See Technical Notes for details.

### Percent of Medicaid-Disabled Youth and Adults with Mental Illness Tx Need

#### **SOURCE & POPULATION**

DSHS Integrated Client Database.
Population residing in geographic area as of June 30 of the year, with at least one month of Disabled-Medicaid coverage in the year. Disabled-Medicaid category includes adults and children.

<sup>\*</sup>Those age 65 and older have been excluded due to incomplete data.