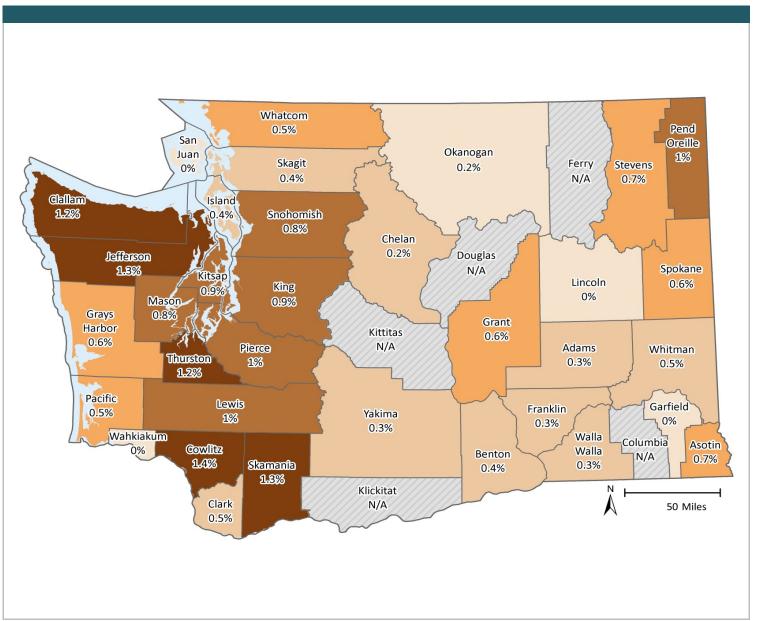

|      | 314,940 | 331,406          | 338,610          | 342,993          | 359,929          | 372,207          | 388,323          |      |



# **Homelessness Rates**

## Among Medicaid-Children, by County

# **SFY 2016**

### INDICATOR

Proportion of Medicaid population who were homeless without housing, in a Battered Spouse Shelter, or in an Emergency Housing Shelter in at least one month of the SFY.

# Percent of Medicaid-Children with Homelessness



### **SOURCE & POPULATION**

DSHS Integrated Client Database. Population residing in geographic area as of June 30 of the year, with at least one month of Child-Medicaid coverage in the year. Adults are not included in the Child-Medicaid category.

<sup>\*</sup>Those age 65 and older have been excluded due to incomplete data.



**MARCH 2017** 

### **TECHNICAL NOTES**

### **Medicaid Population Definitions and Limitations**

The population used for this report consists of children, youth, and adults, ages 0-64, who had at least one month of medical coverage under Title XIX of Medicaid during the state fiscal year (SFY). Two aspects of the population are worth noting.

- 1) Limitations on Medicare Data Use: Those ages 65 and older were excluded from the analysis because they are primarily on Medicare and Medicare data was unavailable for purposes of this analytical project. It was thus impossible to provide an accurate description of the 65 and older population.
- 2) ACA Expansion: The time series element of this analytical product bridges the implementation of the Affordable Care Act (ACA), which expanded Medic