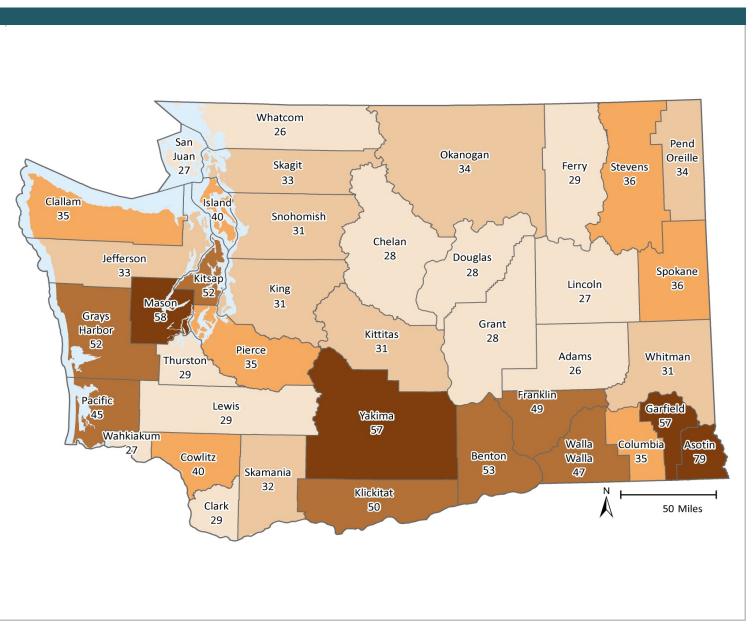

# **Mental Illness Treatment Need Rates**

Among Medicaid-Disabled Youth and Adults, by County

**MARCH 2017** 

# **SFY 2016**

#### INDICATOR

Proportion of Medicaid population having at least one indicator of Mental Illness Tx Need in at least one month of the SFY or prior SFY. See Technical Notes for details.

### Percent of Medicaid-Disabled Youth and Adults with Mental Illness Tx Need

#### **SOURCE & POPULATION**

DSHS Integrated Client Database.
Population residing in geographic area as of June 30 of the year, with at least one month of Disabled-Medicaid coverage in the year. Disabled-Medicaid category includes adults and children.