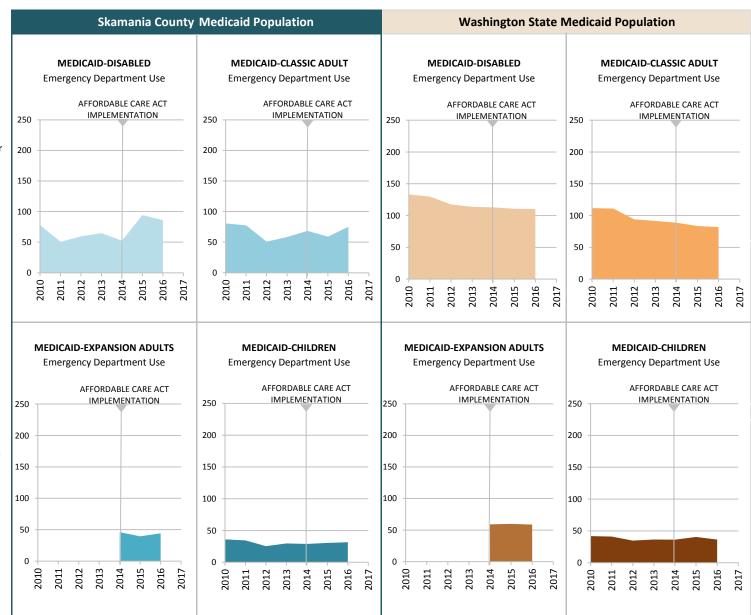

### **Behavioral Health Treatment Needs and Outcomes**

**MARCH 2017** 

# Mental Illness Treatment Need

#### INDICATOR

Proportion of Medicaid population having at least one indicator of Mental Illness Treatment Need in at least one month of the SFY or prior SFY. See Technical Notes for details.

#### COUNTY:

#### STATE:

### SOURCE & POPULATION

DSHS Integrated Client Database.
Population residing in geographic area as of June 30 of the year, with at least one month of Disabled-Medicaid coverage in the year. Disabled-Medicaid category includes adults and children.

<sup>\*</sup>Those age 65 and older have been excluded due to incomplete data.

SUPPORTING TABLES | Mental Illness Treatment Need

|                                     |       |       |         |         | TABLES   | ivien  | tai iiine | ss rre | atment  | weed    |         |           |           |         |         |      |
|-------------------------------------|-------|-------|---------|---------|----------|--------|-----------|--------|---------|---------|---------|-----------|-----------|---------|---------|------|
|                                     |       |       |         | kamania |          |        |           |        |         |         |         | Vashingto |           |         |         |      |
|                                     |       |       | Disable | d Medic | aid Popu | lation |           |        |         |         | Disable | d Medica  | aid Popul | ation   |         |      |
| STATE FISCAL YEAR                   |       |       |         |         |          |        |           |        |         |         |         |           |           |         |         |      |
| Population by Age                   | 2010  | 2011  | 2012    | 2013    | 2014     | 2015   | 2016      | 2017   | 2010    | 2011    | 2012    | 2013      | 2014      | 2015    | 2016    | 2017 |
| Age 0-17 w/MI Tx Need               | 61.1% |       | 60.9%   | 68.2%   |          |        | 68.2%     |        | 45.1%   | 46.4%   | 46.9%   | 47.5%     | 48.1%     | 49.9%   | 52.1%   |      |
| Persons w/MI Tx Need                | 11    |       | 14      | 15      |          |        | 15        |        | 7,574   | 8,025   | 8,442   | 8,813     | 8,896     | 9,186   | 9,806   |      |
| Total persons                       | 18    | 21    | 23      | 22      | 18       | 18     | 22        |        | 16,781  | 17,300  | 17,984  | 18,543    | 18,499    | 18,398  | 18,838  |      |
| Age 18-24 w/MI Tx Need              |       |       |         |         |          |        | 64.7%     |        | 59.9%   | 60.4%   | 59.4%   | 58.7%     | 58.9%     | 55.7%   | 56.3%   |      |
| Persons w/MI Tx Need                |       |       |         |         |          |        | 11        |        | 7,445   | 7,558   | 7,455   | 7,482     | 6,992     | 5,450   | 5,421   |      |
| Total persons                       | 12    | 11    | 13      | 16      | 16       | 17     | 17        |        | 12,428  | 12,515  | 12,560  | 12,748    | 11,876    | 9,790   | 9,630   |      |
| Age 25-34 w/MI Tx Need              |       | 73.7% | 77.3%   | 81.8%   | 75.0%    |        | 68.8%     |        | 73.0%   | 73.6%   | 72.5%   | 71.4%     | 71.5%     | 66.9%   | 67.9%   |      |
| Persons w/MI Tx Need                |       | 14    | 17      | 18      | 15       |        | 11        |        | 12,368  | 12,873  | 13,297  | 13,823    | 13,168    | 9,120   | 9,250   |      |
| Total persons                       |       | 19    | 22      | 22      | 20       | 15     | 16        |        | 16,942  | 17,492  | 18,352  | 19,368    | 18,422    | 13,637  | 13,622  |      |
| Age 35-64 w/MI Tx Need              | 81.2% | 78.3% | 76.5%   | 73.7%   | 75.9%    | 76.8%  | 77.0%     |        | 73.9%   | 74.5%   | 73.4%   | 72.0%     | 74.3%     | 74.1%   | 74.9%   |      |
| Persons w/MI Tx Need                | 112   | 108   | 117     | 115     | 110      | 86     | 87        |        | 58,202  | 60,490  | 62,655  | 64,587    | 62,365    | 44,998  | 44,303  |      |
| Total persons                       | 138   | 138   | 153     | 156     | 145      | 112    | 113       |        | 78,732  | 81,208  | 85,414  | 89,764    | 83,896    | 60,692  | 59,172  |      |
| Age Total <sup>†</sup> w/MI Tx Need | 77.5% | 74.1% | 73.5%   | 71.8%   | 71.9%    | 69.1%  | 73.8%     |        | 68.5%   | 69.2%   | 68.4%   | 67.4%     | 68.9%     | 67.1%   | 67.9%   |      |
| Persons w/MI Tx Need                | 138   | 140   | 155     | 155     | 143      | 112    | 124       |        | 85,589  | 88,946  | 91,849  | 94,705    | 91,421    | 68,754  | 68,780  |      |
| Total persons                       | 178   | 189   | 211     | 216     | 199      | 162    | 168       |        | 124,883 | 128,515 | 134,310 | 140,423   | 132,693   | 102,517 | 101,262 |      |
| Population by Race-Ethnicity        |       |       |         |         |          |        |           |        |         |         |         |           |           |         |         |      |
| Amer Indian w/MI Tx Need            | 80.0% |       |         |         |          |        |           |        | 74.7%   | 76.2%   | 75.0%   | 74.1%     | 75.2%     | 74.4%   | 74.3%   |      |
| Persons w/MI Tx Need                | 12    |       |         |         |          |        |           |        | 9,456   | 9,902   | 10,080  | 10,362    | 9,972     | 7,743   | 7,510   |      |
| Total persons                       | 15    | 12    | 14      |         |          |        |           |        | 12,656  | 12,987  | 13,443  | 13,990    | 13,263    | 10,410  | 10,105  |      |
| Asian w/MI Tx Need                  |       |       |         |         |          |        |           |        | 60.8%   | 62.0%   | 62.1%   | 61.0%     | 62.2%     | 62.1%   | 62.1%   |      |
| Persons w/MI Tx Need                |       |       |         |         |          |        |           |        | 3,748   | 3,922   | 3,996   | 4,124     | 3,982     | 3,136   | 3,096   |      |
| Total persons                       |       |       |         |         |          |        |           |        | 6,163   | 6,321   | 6,430   | 6,757     | 6,406     | 5,052   | 4,987   |      |
| Black w/MI Tx Need                  |       |       |         |         |          |        |           |        | 68.0%   | 69.0%   | 68.5%   | 67.8%     | 68.6%     | 66.1%   | 67.4%   |      |
| Persons w/MI Tx Need                |       |       |         |         |          |        |           |        | 10,692  | 11,405  | 12,084  | 12,609    | 12,357    | 9,453   | 9,644   |      |
| Total persons                       |       |       |         |         |          |        |           |        | 15,723  | 16,528  | 17,644  | 18,598    | 18,024    | 14,300  | 14,301  |      |
| Hawaiian/PI w/MI Tx Need            |       |       |         |         |          |        |           |        | 57.4%   | 59.0%   | 59.1%   | 59.0%     | 59.5%     | 57.8%   | 60.0%   |      |
| Persons w/MI Tx Need                |       |       |         |         |          |        |           |        | 1,536   | 1,715   | 1,794   | 1,935     | 1,928     | 1,507   | 1,564   |      |
| Total persons                       |       |       |         |         |          |        |           |        | 2,678   | 2,909   | 3,037   | 3,282     | 3,243     | 2,606   | 2,606   |      |
| Hispanic w/MI Tx Need               |       |       |         |         |          |        |           |        | 55.5%   | 57.0%   | 57.1%   | 56.8%     | 58.2%     | 56.4%   | 58.9%   |      |
| Persons w/MI Tx Need                |       |       |         |         |          |        |           |        | 6,632   | 7,330   | 7,950   | 8,430     | 8,384     | 6,833   | 7,196   |      |
| Total persons                       |       |       |         |         |          |        |           |        | 11,952  | 12,861  | 13,932  | 14,847    | 14,405    | 12,112  | 12,221  |      |
| White Only w/MI Tx Need             | 76.5% | 72.0% | 73.3%   | 72.5%   | 71.6%    | 69.4%  | 74.0%     |        | 71.3%   | 71.8%   | 70.9%   | 69.9%     | 71.6%     | 70.0%   | 70.7%   |      |
| Persons w/MI Tx Need                |       |       |         |         |          |        |           |        | 55,989  | 57,443  | 58,839  | 60,416    | 58,016    | 42,681  | 42,349  |      |
| Total persons                       | 153   | 164   | 180     | 189     | 176      | 147    | 150       |        | 78,533  | 80,029  | 82,980  | 86,371    | 80,978    | 60,981  | 59,899  |      |
| Any Minority w/MI Tx Need           | 83.3% | 87.5% | 76.7%   | 72.0%   | 77.3%    |        | 73.3%     |        | 65%     | 66%     | 66%     | 65%       | 66%       | 64%     | 65%     |      |
| Persons w/MI Tx Need                | 20    | 21    | 23      | 18      | 17       |        | 11        |        | 28,981  | 30,796  | 32,246  | 33,509    | 32,670    | 25,492  | 25,766  |      |
| Total persons                       | 24    | 24    | 30      | 25      | 22       | 14     | 15        |        | 44,553  | 46,500  | 49,152  | 51,746    | 49,612    | 39,746  | 39,447  |      |
| Population by Gender                | 2-7   |       | 30      | 23      |          |        | 13        |        | 44,555  | 40,300  | 45,152  | 31,740    | 43,012    | 33,740  | 33,447  |      |
| Females w/MI Tx Need                | 79.6% | 78.7% | 77.6%   | 75.2%   | 81.0%    | 76.5%  | 79.5%     |        | 73.4%   | 74.0%   | 73.5%   | 72.8%     | 74.3%     | 72.9%   | 73.5%   |      |
| Persons w/MI Tx Need                | 78    | 74    | 83      | 79      | 81       | 65     | 70        |        | 45,213  | 46,818  | 48,086  | 49,183    | 47,126    | 36,082  | 35,556  |      |
| Total persons                       | 98    | 94    | 107     | 105     | 100      | 85     | 88        |        | 61,618  | 63,257  | 65,436  | 67,598    | 63,423    | 49,480  | 48,350  |      |
| Males w/MI Tx Need                  | 75.0% | 69.5% | 69.2%   | 68.5%   | 62.6%    | 61.0%  | 67.5%     |        | 63.8%   | 64.6%   | 63.5%   | 62.5%     | 63.9%     | 61.6%   | 62.8%   |      |
| Persons w/MI Tx Need                | 60    | 66    | 72      | 76      | 62       | 47     | 54        |        | 40,376  | 42,128  | 43,763  | 45,522    | 44,295    | 32,672  | 33,224  |      |
| Total persons                       | 80    | 95    | 104     | 111     | 99       | 77     | 80        |        | 63,265  | 65,258  | 68,874  | 72,825    | 69,270    | 53,037  | 52,912  |      |
| rotal persons                       | 00    | 93    | 104     | 111     | 33       | //     | 80        |        | 03,203  | 05,230  | 00,074  | 12,023    | 03,270    | 33,037  | 32,312  |      |