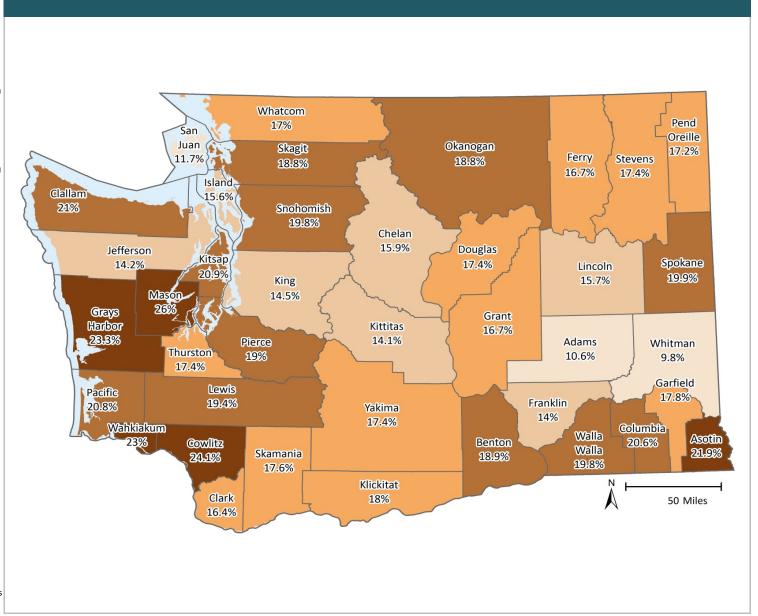

# **Any Behavioral Health Treatment Need Rates**

**Among Medicaid-Expansion Adults, by County** 

**MARCH 2017** 

# **SFY 2016**

#### INDICATOR

Proportion of Medicaid population having an indicator of Mental Illness Tx Need and/or Substance Use Disorder Tx Need in at least one month of the SFY or prior SFY. See Technical Notes for details.

### Percent of Medicaid-Expansion Adults with Any Behavioral Health Tx Need

#### **SOURCE & POPULATION**

DSHS Integrated Client Database.
Population residing in geographic area as of June 30 of the year, with at least one month of Expansion Adult-Medicaid coverage in the year. The Expansion Adult Medicaid coverage category excludes children.

<sup>\*</sup>Those age 65 and older have been excluded due to incomplete data.