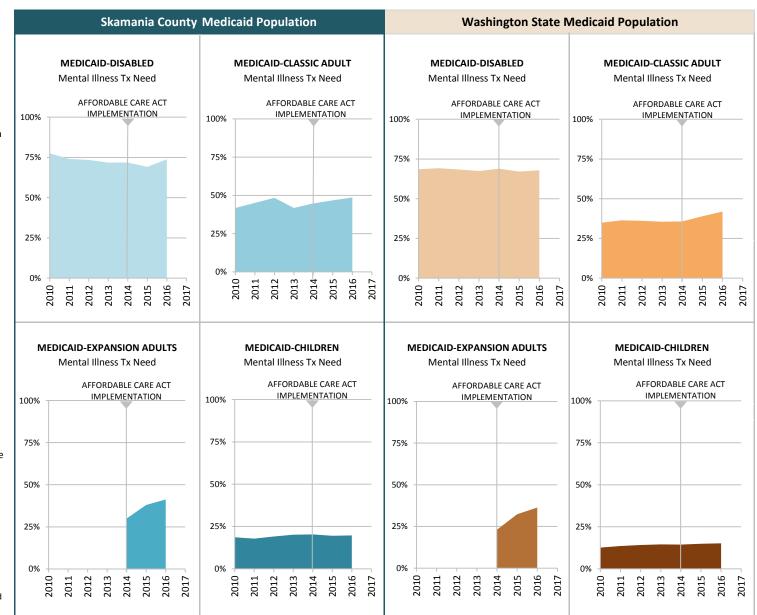

# Mental Illness Treatment Need

#### INDICATOR

Proportion of Medicaid sub-population having at least one indicator of Mental Illness Treatment Need in at least one month of the SFY or prior SFY. See Technical Notes for details.

#### **SOURCE & POPULATION**

DSHS Integrated Client Database. Population residing in geographic area as of June 30 of the year, with at least one month of Medicaid coverage in the year. Clients in multiple Medicaid subpopulations during the year are attributed to only one sub-population based on a hierarchy: Disabled, Classic Adult, Expansion Adult, and then Children. See Technical Notes for details.

### SUPPORTING TABLES | Mental Illness Treatment Need

|                            |       | Sk    | amania | County I | Medicaio | l Popula | tion  |      |         | Wa      | shington | State M | edicaid P | opulatio | n       |      |
|----------------------------|-------|-------|--------|----------|----------|----------|-------|------|---------|---------|----------|---------|-----------|----------|---------|------|
| STATE FISCAL YEAR          |       |       |        |          |          |          |       |      |         |         |          |         |           |          |         |      |
| by Medicaid Sub-Population | 2010  | 2011  | 2012   | 2013     | 2014     | 2015     | 2016  | 2017 | 2010    | 2011    | 2012     | 2013    | 2014      | 2015     | 2016    | 2017 |
| Medicaid-Disabled          | 77.5% | 74.1% | 73.5%  | 71.8%    | 71.9%    | 69.1%    | 73.8% |      | 68.5%   | 69.2%   | 68.4%    | 67.4%   | 68.9%     | 67.1%    | 67.9%   |      |
| Persons w/MI Tx Need       | 138   | 140   | 155    | 155      | 143      | 112      | 124   |      | 85,589  | 88,946  | 91,849   | 94,705  | 91,421    | 68,754   | 68,780  |      |
| Total persons              | 178   | 189   | 211    | 216      | 199      | 162      | 168   |      | 124,883 | 128,515 | 134,310  | 140,423 | 132,693   | 102,517  | 101,262 |      |
| Medicaid-Classic Adults    | 41.7% | 45.1% | 48.4%  | 41.8%    | 44.7%    | 46.7%    | 48.6% |      | 34.9%   | 36.4%   | 36.1%    | 35.5%   | 35.7%     | 38.9%    | 41.9%   |      |
| Persons w/MI Tx Need       | 116   | 132   | 133    | 124      | 131      | 143      | 137   |      | 65,335  | 71,535  | 70,502   | 68,254  | 74,695    | 82,904   | 84,993  |      |
| Total persons              | 278   | 293   | 275    | 297      | 293      | 306      | 282   |      | 187,116 | 196,466 | 195,423  | 192,285 | 209,200   | 212,897  | 202,682 |      |
| Medicaid-Expansion Adults  |       |       |        |          | 30.0%    | 38.0%    | 41.3% |      |         |         |          |         | 23.1%     | 32.3%    | 36.4%   |      |
| Persons w/MI Tx Need       |       |       |        |          | 155      | 318      | 371   |      |         |         |          |         | 83,208    | 193,369  | 243,541 |      |
| Total persons              |       |       |        |          | 517      | 837      | 899   |      |         |         |          |         | 360,507   | 597,946  | 669,713 |      |
| Medicaid-Children          | 18.6% | 17.8% | 19.1%  | 20.1%    | 20.3%    | 19.5%    | 19.7% |      | 12.6%   | 13.6%   | 14.2%    | 14.5%   | 14.4%     | 14.9%    | 15.2%   |      |
| Persons w/MI Tx Need       | 131   | 140   | 150    | 167      | 168      | 167      | 171   |      | 78,597  | 88,718  | 94,619   | 98,214  | 102,221   | 109,243  | 116,055 |      |
| Total persons              | 703   | 786   | 786    | 829      | 827      | 856      | 867   |      | 622,410 | 654,270 | 667,876  | 675,849 | 709,246   | 733,269  | 764,990 |      |