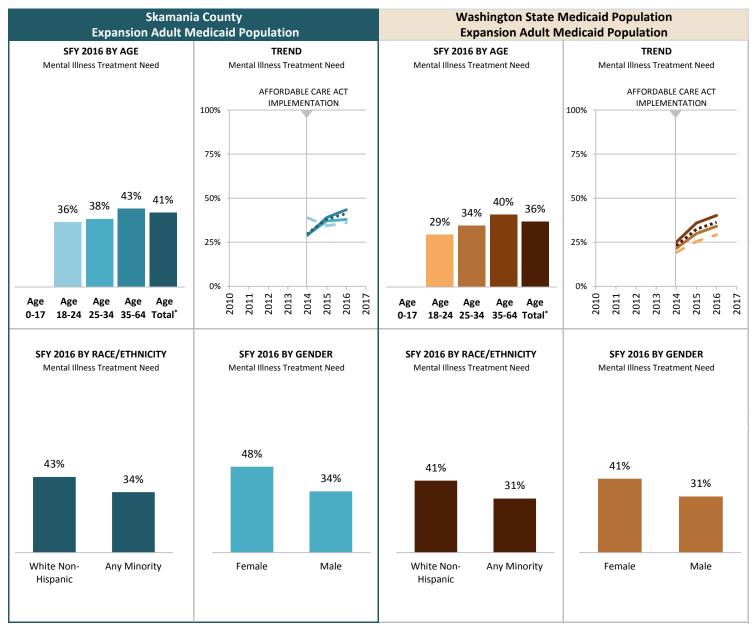

### **SOURCE & POPULATION**

DSHS Integrated Client Database.
Population residing in geographic area as of June 30 of the year, with at least one month of Expansion Adult-Medicaid coverage in the year. The Expansion Adult Medicaid coverage category excludes children.

<sup>\*</sup>Those age 65 and older have been excluded due to incomplete data.

SUPPORTING TABLES | Any Behavioral Health Treatment Need

|                                         |      |      | S        | kamania  | County    | ĺ        |       |      | Treatm |      | shington  | State Me | edicaid P | opulatio | n       |      |
|-----------------------------------------|------|------|----------|----------|-----------|----------|-------|------|--------|------|-----------|----------|-----------|----------|---------|------|
|                                         |      | Exp  | ansion A | Adult Me | edicaid P | opulatio | n     |      |        | Exp  | oansion A | dult Me  | dicaid Po | pulation | 1       |      |
| STATE FISCAL YEAR                       |      |      |          |          |           |          |       |      |        |      |           |          |           |          |         |      |
| Population by Age                       | 2010 | 2011 | 2012     | 2013     | 2014      | 2015     | 2016  | 2017 | 2010   | 2011 | 2012      | 2013     | 2014      | 2015     | 2016    | 2017 |
| Age 0-17 w/Any BH Tx Need               |      |      |          |          |           |          |       |      |        |      |           |          |           |          |         |      |
| Persons w/Any BH Tx Need                |      |      |          |          |           |          |       |      |        |      |           |          |           |          |         |      |
| Total persons                           |      |      |          |          |           |          |       |      |        |      |           |          |           |          |         |      |
| Age 18-24 w/Any BH Tx Need              |      |      |          |          | 46.3%     | 41.7%    | 42.3% |      |        |      |           |          | 25.3%     | 31.6%    | 34.8%   |      |
| Persons w/Any BH Tx Need                |      |      |          |          | 25        | 40       | 41    |      |        |      |           |          | 15,169    | 32,694   | 41,688  |      |
| Total persons                           |      |      |          |          | 54        | 96       | 97    |      |        |      |           |          | 59,852    | 103,457  | 119,804 |      |
| Age 25-34 w/Any BH Tx Need              |      |      |          |          | 38.3%     | 47.2%    | 45.4% |      |        |      |           |          | 29.2%     | 37.7%    | 41.3%   |      |
| Persons w/Any BH Tx Need                |      |      |          |          | 46        | 93       | 103   |      |        |      |           |          | 29,942    | 66,765   | 84,634  |      |
| Total persons                           |      |      |          |          | 120       | 197      | 227   |      |        |      |           |          | 102,393   | 177,330  | 204,738 |      |
| Age 35-64 w/Any BH Tx Need              |      |      |          |          | 34.7%     | 45.4%    | 49.4% |      |        |      |           |          | 30.1%     | 41.5%    | 45.8%   |      |
| Persons w/Any BH Tx Need                |      |      |          |          | 119       | 247      | 284   |      |        |      |           |          | 59,718    | 131,579  | 158,048 |      |
| Total persons                           |      |      |          |          | 343       | 544      | 575   |      |        |      |           |          | 198,262   | 317,159  | 345,171 |      |
| Age Total <sup>†</sup> w/Any BH Tx Need |      |      |          |          | 36.8%     | 45.4%    | 47.6% |      |        |      |           |          | 29.1%     | 38.6%    | 42.5%   |      |
| Persons w/Any BH Tx Need                |      |      |          |          | 190       | 380      | 428   |      |        |      |           |          | 104,829   | 231,038  | 284,370 |      |
| Total persons                           |      |      |          |          | 517       | 837      | 899   |      |        |      |           |          | 360,507   | 597,946  | 669,713 |      |
| Population by Race-Ethnicity            |      |      |          |          |           |          |       |      |        |      |           |          |           |          |         |      |
| Amer Indian w/Any BH Tx Need            |      |      |          |          | 59.3%     | 51.2%    | 52.8% |      |        |      |           |          | 50.4%     | 58.8%    | 60.5%   |      |
| Persons w/Any BH Tx Need                |      |      |          |          | 16        | 21       | 19    |      |        |      |           |          | 8,459     | 17,867   | 21,353  |      |
| Total persons                           |      |      |          |          | 27        | 41       | 36    |      |        |      |           |          | 16,783    | 30,399   | 35,266  |      |
| Asian w/Any BH Tx Need                  |      |      |          |          |           |          |       |      |        |      |           |          | 13.9%     | 21.4%    | 25.0%   |      |
| Persons w/Any BH Tx Need                |      |      |          |          |           |          |       |      |        |      |           |          | 4,585     | 10,380   | 12,979  |      |
| Total persons                           |      |      |          |          |           |          |       |      |        |      |           |          | 32,924    | 48,483   | 51,833  |      |
| Black w/Any BH Tx Need                  |      |      |          |          |           |          |       |      |        |      |           |          | 27.5%     | 38.3%    | 41.1%   |      |
| Persons w/Any BH Tx Need                |      |      |          |          |           |          |       |      |        |      |           |          | 7,779     | 18,791   | 23,089  |      |
| Total persons                           |      |      |          |          |           | 12       | 13    |      |        |      |           |          | 28,284    | 49,017   | 56,142  |      |
| Hawaiian/PI w/Any BH Tx Need            |      |      |          |          |           |          |       |      |        |      |           |          | 19.0%     | 25.9%    | 29.3%   |      |
| Persons w/Any BH Tx Need                |      |      |          |          |           |          |       |      |        |      |           |          | 2,180     | 5,292    | 6,879   |      |
| Total persons                           |      |      |          |          |           |          |       |      |        |      |           |          | 11,451    | 20,416   | 23,467  |      |
| Hispanic w/Any BH Tx Need               |      |      |          |          |           | 35.6%    | 35.8% |      |        |      |           |          | 22.5%     | 31.8%    | 36.3%   |      |
| Persons w/Any BH Tx Need                |      |      |          |          |           | 16       | 19    |      |        |      |           |          | 11,811    | 26,899   | 35,103  |      |
| Total persons                           |      |      |          |          | 31        | 45       | 53    |      |        |      |           |          | 52,399    | 84,681   | 96,834  |      |
| White Only w/Any BH Tx Need             |      |      |          |          | 37.2%     | 46.6%    | 49.1% |      |        |      |           |          | 33.1%     | 42.9%    | 46.8%   |      |
| Persons w/Any BH Tx Need                |      |      |          |          | 160       | 331      | 375   |      |        |      |           |          | 71,668    | 154,974  | 188,282 |      |
| Total persons                           |      |      |          |          | 430       | 710      | 764   |      |        |      |           |          | 216,846   | 361,260  | 402,225 |      |
| Any Minority w/Any BH Tx Need           |      |      |          |          | 39.1%     | 41.0%    | 39.4% |      |        |      |           |          | 24%       | 33%      | 37%     |      |
| Persons w/Any BH Tx Need                |      |      |          |          | 27        | 43       | 43    |      |        |      |           |          | 31,339    | 71,097   | 88,980  |      |
| Total persons                           |      |      |          |          | 69        | 105      | 109   |      |        |      |           |          | 130,167   | 212,403  | 239,488 |      |
| Population by Gender                    |      |      |          |          |           |          |       |      |        |      |           |          |           |          |         |      |
| Females w/Any BH Tx Need                |      |      |          |          | 38.9%     | 46.2%    | 51.1% |      |        |      |           |          | 29.4%     | 39.8%    | 44.4%   |      |
| Persons w/Any BH Tx Need                |      |      |          |          | 102       | 188      | 229   |      |        |      |           |          | 52,649    | 116,264  | 145,699 |      |
| Total persons                           |      |      |          |          | 262       | 407      | 448   |      |        |      |           |          | 179,152   | 292,424  | 328,130 |      |
| Males w/Any BH Tx Need                  |      |      |          |          | 34.5%     | 44.7%    | 44.1% |      |        |      |           |          | 28.8%     | 37.6%    | 40.6%   |      |
| Persons w/Any BH Tx Need                |      |      |          |          | 88        | 192      | 199   |      |        |      |           |          | 52,180    | 114,774  | 138,671 |      |
| Total persons                           |      |      |          |          | 255       | 430      | 451   |      |        |      |           |          | 181,355   | 305,522  | 341,583 |      |
|                                         |      |      |          |          |           |          |       |      |        |      |           |          |           |          |         |      |

# **Any Behavioral Health Treatment Need Rates**

**Among Medicaid-Expansion Adults, by County** 

**MARCH 2017** 

# **SFY 2016**

#### INDICATOR

Proportion of Medicaid population having an indicator of Mental Illness Tx Need and/or Substance Use Disorder Tx Need in at least one month of the SFY or prior SFY. See Technical Notes for details.

### Percent of Medicaid-Expansion Adults with Any Behavioral Health Tx Need

#### **SOURCE & POPULATION**

DSHS Integrated Client Database.
Population residing in geographic area as of June 30 of the year, with at least one month of Expansion Adult-Medicaid coverage in the year. The Expansion Adult Medicaid coverage category excludes children.

<sup>\*</sup>Those age 65 and older have been excluded due to incomplete data.