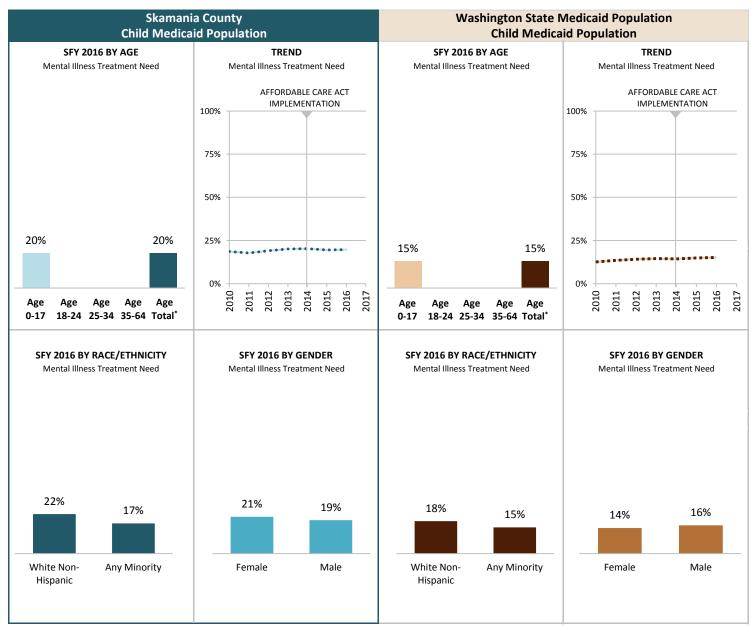

# Mental Illness Treatment Need

#### INDICATOR

Proportion of Medicaid sub-population having at least one indicator of Mental Illness Treatment Need in at least one month of the SFY or prior SFY. See Technical Notes for details.

#### COUNTY:

#### STATE:

#### **SOURCE & POPULATION**

DSHS Integrated Client Database. Population residing in geographic area as of June 30 of the year, with at least one month of Medicaid coverage in the year. Clients in multiple Medicaid subpopulations during the year are attributed to only one sub-population based on a hierarchy: Disabled, Classic Adult, Expansion Adult, and then Children. See Technical Notes for details.

<sup>\*</sup>Those age 65 and older have been excluded due to incomplete data.