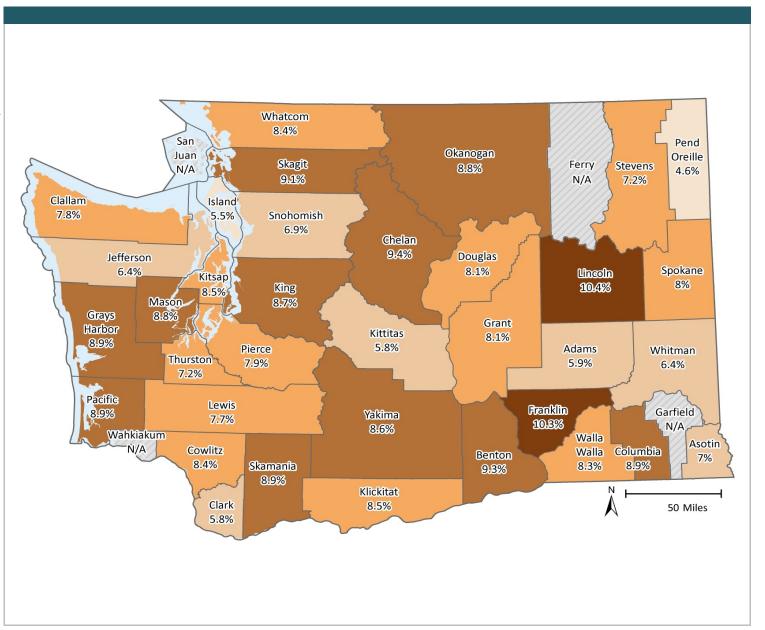

# **Any Behavioral Health Treatment Need Rates**

**Among Medicaid-Expansion Adults, by County** 

**MARCH 2017** 

# **SFY 2016**

#### INDICATOR

Proportion of Medicaid population having an indicator of Mental Illness Tx Need and/or Substance Use Disorder Tx Need in at least one month of the SFY or prior SFY. See Technical Notes for details.

### Percent of Medicaid-Expansion Adults with Any Behavioral Health Tx Need

#### **SOURCE & POPULATION**

DSHS Integrated Client Database.
Population residing in geographic area as of June 30 of the year, with at least one month of Expansion Adult-Medicaid coverage in the year. The Expansion Adult Medicaid coverage category excludes children.

<sup>\*</sup>Those age 65 and older have been excluded due to incomplete data.