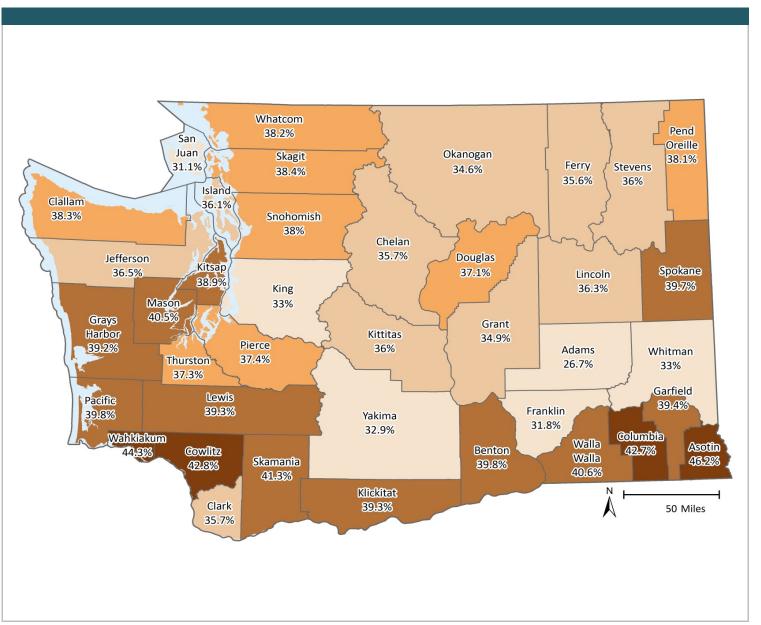

# **Any Behavioral Health Treatment Need Rates**

Among Medicaid-Disabled Youth and Adults, by County

**MARCH 2017** 

PAGE 5

# **SFY 2016**

#### INDICATOR

Proportion of Medicaid population having an indicator of Mental Illness Tx Need and/or Substance Use Disorder Tx Need in at least one month of the SFY or prior SFY. See Technical Notes for details.

### Percent of Medicaid-Disabled Youth and Adults with Any Behavioral Health Tx Need

#### **SOURCE & POPULATION**

DSHS Integrated Client Database.
Population residing in geographic area as of June 30 of the year, with at least one month of Disabled-Medicaid coverage in the year. Disabled-Medicaid category includes adults and children.

<sup>\*</sup>Those age 65 and older have been excluded due to incomplete data.