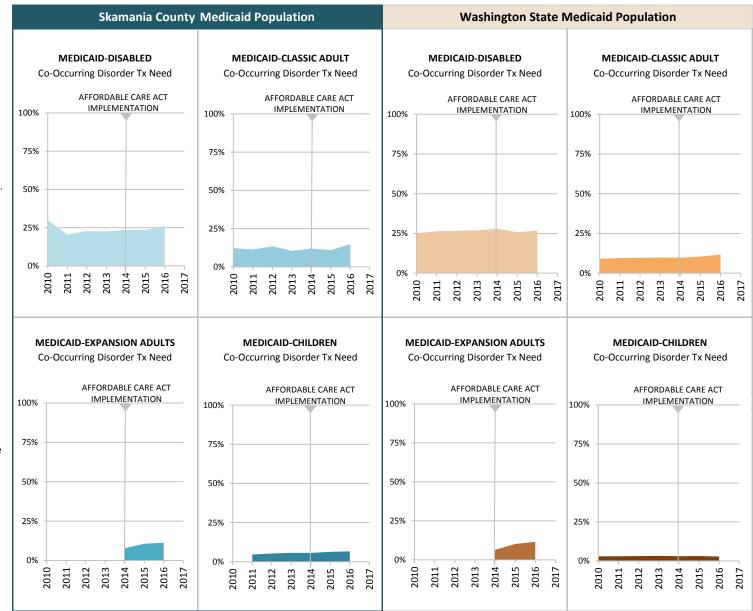

# **Any Behavioral Health Treatment Need Rates**

Among Medicaid-Classic Adults, by County

**MARCH 2017** 

# **SFY 2016**

#### INDICATOR

Proportion of Medicaid population having an indicator of Mental Illness Tx Need and/or Substance Use Disorder Tx Need in at least one month of the SFY or prior SFY. See Technical Notes for details.

### Percent of Medicaid-Classic Adults with Any Behavioral Health Tx Need

#### **SOURCE & POPULATION**

DSHS Integrated Client Database.
Population residing in geographic area as of June 30 of the year, with at least one month of Classic Adult-Medicaid coverage in the year. Classic Adult-Medicaid does not include children.

<sup>\*</sup>Those age 65 and older have been excluded due to incomplete data.