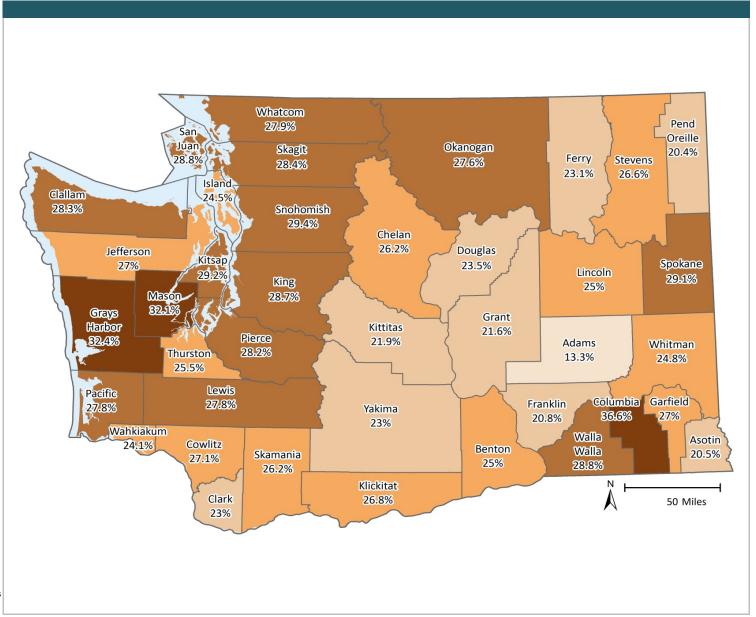

# **Any Behavioral Health Treatment Need Rates**

Among Medicaid-Disabled Youth and Adults, by County

**MARCH 2017** 

PAGE 5

# **SFY 2016**