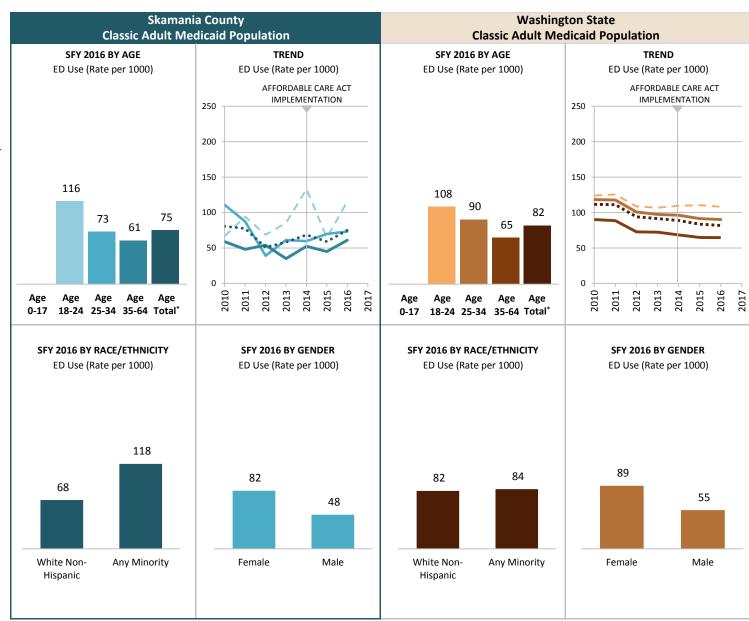

SUPPORTING TABLES | Any Behavioral Health Treatment Need

|                                         |       | SUP   | PORTIN     |          |                       | ny Ben   | aviorai | Health | ireatn  |         |            |          |           |          |              |      |
|-----------------------------------------|-------|-------|------------|----------|-----------------------|----------|---------|--------|---------|---------|------------|----------|-----------|----------|--------------|------|
|                                         |       |       |            |          | County                |          |         |        |         | Wa      | shington   | State M  | edicaid P | opulatio | n            |      |
|                                         |       | (     | Classic Ac | lult Med | icaid Po <sub>l</sub> | pulation |         |        |         | (       | Classic Ad | dult Med | icaid Pop | ulation  |              |      |
| STATE FISCAL YEAR                       |       |       |            |          |                       |          |         |        |         |         |            |          |           |          |              |      |
| Population by Age                       | 2010  | 2011  | 2012       | 2013     | 2014                  | 2015     | 2016    | 2017   | 2010    | 2011    | 2012       | 2013     | 2014      | 2015     | 2016         | 2017 |
| Age 0-17 w/Any BH Tx Need               |       |       |            |          |                       |          |         |        |         |         |            |          |           |          |              |      |
| Persons w/Any BH Tx Need                |       |       |            |          |                       |          |         |        |         |         |            |          |           |          |              |      |
| Total persons                           |       |       |            |          |                       |          |         |        |         |         |            |          |           |          |              |      |
| Age 18-24 w/Any BH Tx Need              | 35.1% | 43.1% | 50.8%      | 43.3%    | 45.8%                 | 51.2%    | 47.8%   |        | 35.1%   | 36.2%   | 35.7%      | 34.7%    | 35.5%     | 37.5%    | 39.5%        |      |
| Persons w/Any BH Tx Need                | 34    | 31    | 31         | 29       | 22                    | 22       | 22      |        | 18,811  | 19,242  | 17,930     | 16,238   | 14,925    | 13,030   | 11,807       |      |
| Total persons                           | 97    | 72    | 61         | 67       | 48                    | 43       | 46      |        | 53,642  | 53,226  | 50,282     | 46,798   | 42,062    | 34,728   | 29,874       |      |
| Age 25-34 w/Any BH Tx Need              | 48.0% | 55.9% | 49.6%      | 45.1%    | 48.9%                 | 51.1%    | 53.7%   |        | 42.0%   | 43.0%   | 42.5%      | 41.8%    | 41.6%     | 43.6%    | 46.4%        |      |
| Persons w/Any BH Tx Need                | 49    | 71    | 59         | 65       | 68                    | 70       | 65      |        | 33,376  | 36,503  | 36,212     | 35,509   | 37,434    | 39,841   | 40,534       |      |
| Total persons                           | 102   | 127   | 119        | 144      | 139                   | 137      | 121     |        | 79,426  | 84,872  | 85,154     | 84,954   | 89,881    | 91,384   | 87,322       |      |
| Age 35-64 w/Any BH Tx Need              | 64.6% | 59.6% | 60.0%      | 53.5%    | 49.1%                 | 50.8%    | 50.4%   |        | 44.8%   | 45.5%   | 44.9%      | 44.9%    | 42.2%     | 45.2%    | 48.2%        |      |
| Persons w/Any BH Tx Need                | 51    | 56    | 57         | 46       | 52                    | 64       | 58      |        | 24,201  | 26,558  | 26,955     | 27,195   | 32,595    | 39,258   | 41,192       |      |
| Total persons                           | 79    | 94    | 95         | 86       | 106                   | 126      | 115     |        | 54,048  | 58,368  | 59,987     | 60,533   | 77,257    | 86,785   | 85,486       |      |
| Age Total <sup>†</sup> w/Any BH Tx Need | 48.2% | 53.9% | 53.5%      | 47.1%    | 48.5%                 | 51.0%    | 51.4%   |        | 40.8%   | 41.9%   | 41.5%      | 41.1%    | 40.6%     | 43.3%    | 46.1%        |      |
| Persons w/Any BH Tx Need                | 134   | 158   | 147        | 140      | 142                   | 156      | 145     |        | 76,388  | 82,303  | 81,097     | 78,942   | 84,954    | 92,129   | 93,533       |      |
| Total persons                           | 278   | 293   | 275        | 297      | 293                   | 306      | 282     |        | 187,116 | 196,466 | 195,423    | 192,285  | 209,200   | 212,897  | 202,682      |      |
| Population by Race-Ethnicity            |       |       |            |          |                       |          |         |        |         | ,       |            | ,        |           | ,        | ,            |      |
| Amer Indian w/Any BH Tx Need            | 70.8% | 53.8% | 47.8%      | 46.2%    | 55.0%                 |          |         |        | 58.0%   | 58.2%   | 57.9%      | 57.5%    | 57.4%     | 59.9%    | 62.5%        |      |
| Persons w/Any BH Tx Need                | 17    | 14    | 11         | 12       | 11                    |          |         |        | 9,126   | 9,347   | 9,192      | 8,927    | 8,917     | 8,833    | 8,618        |      |
| Total persons                           | 24    | 26    | 23         | 26       | 20                    | 18       | 17      |        | 15,724  | 16,055  | 15,880     | 15,536   | 15,526    | 14,748   | 13,780       |      |
| Asian w/Any BH Tx Need                  |       |       |            |          |                       |          |         |        | 27.3%   | 27.5%   | 27.9%      | 27.6%    | 25.1%     | 27.0%    | 29.8%        |      |
| Persons w/Any BH Tx Need                |       |       |            |          |                       |          |         |        | 2,441   | 2,706   | 2,900      | 2,892    | 3,221     | 3,736    | 3,958        |      |
| Total persons                           |       |       |            |          |                       |          |         |        | 8,946   | 9,857   | 10,383     | 10,472   | 12,826    | 13,850   | 13,283       |      |
| Black w/Any BH Tx Need                  |       |       |            |          |                       |          |         |        | 38.0%   | 39.3%   | 38.4%      | 37.3%    | 38.1%     | 40.0%    | 42.4%        |      |
| Persons w/Any BH Tx Need                |       |       |            |          |                       |          |         |        | 7,772   | 8,662   | 8,589      | 8,401    | 8,871     | 9,046    | 9,007        |      |
| Total persons                           |       |       |            |          |                       |          |         |        | 20,472  | 22,019  | 22,359     | 22,509   | 23,300    | 22,608   | 21,247       |      |
| Hawaiian/PI w/Any BH Tx Need            |       |       |            |          |                       |          |         |        | 26.3%   | 27.5%   | 26.9%      | 26.5%    | 25.9%     | 27.7%    | 29.9%        |      |
| Persons w/Any BH Tx Need                |       |       |            |          |                       |          |         |        | 1,738   | 1,981   | 2,063      | 2,120    | 2,401     | 2,782    | 2,895        |      |
| Total persons                           |       |       |            |          |                       |          |         |        | 6,597   | 7,206   | 7,668      | 8,012    | 9,280     | 10,049   | 9,680        |      |
| Hispanic w/Any BH Tx Need               |       | 65.2% |            | 80.0%    | 61.5%                 | 76.2%    | 59.1%   |        | 34.0%   | 35.0%   | 34.7%      | 34.0%    | 32.9%     | 36.1%    | 38.6%        |      |
| Persons w/Any BH Tx Need                |       | 15    |            | 16       | 16                    | 16       | 13      |        | 9,522   | 10,556  | 10,770     | 10,564   | 12,091    | 13,933   | 14,256       |      |
| Total persons                           | 18    | 23    | 21         | 20       | 26                    | 21       | 22      |        | 27,981  | 30,192  | 31,042     | 31,071   | 36,696    | 38,578   | 36,904       |      |
| White Only w/Any BH Tx Need             | 48.0% | 54.1% | 53.7%      | 44.8%    | 47.2%                 | 48.4%    | 51.3%   |        | 44.4%   | 45.8%   | 45.4%      | 45.2%    | 45.4%     | 48.8%    | <b>52.1%</b> |      |
| Persons w/Any BH Tx Need                | 110   | 126   | 117        | 108      | 110                   | 124      | 119     |        | 48,478  | 51,959  | 50,800     | 49,390   | 52,982    | 57,313   | 57,986       |      |
| Total persons                           | 229   | 233   | 218        | 241      | 233                   | 256      | 232     |        | 109,240 | 113,562 | 111,810    | 109,193  | 116,622   | 117,491  | 111,271      |      |
| Any Minority w/Any BH Tx Need           | 50.0% | 57.7% | 51.9%      | 58.2%    | 56.1%                 | 65.3%    | 55.3%   |        | 38%     | 38%     | 38%        | 37%      | 36%       | 38%      | 40%          |      |
| Persons w/Any BH Tx Need                | 22    | 30    | 28         | 32       | 32                    | 32       | 26      |        | 26,960  | 29,270  | 29,352     | 28,697   | 31,020    | 33,636   | 33,981       |      |
| Total persons                           | 44    | 52    | 54         | 55       | 57                    | 49       | 47      |        | 71,412  | 76,204  | 77,640     | 77,666   | 87,020    | 89,353   | 84,953       |      |
| Population by Gender                    | 44    | 32    | 34         | 33       | 37                    | 43       | 47      |        | 71,412  | 70,204  | 77,040     | 77,000   | 87,020    | 69,333   | 64,333       |      |
| Females w/Any BH Tx Need                | 49.3% | 55.1% | 53.0%      | 47.7%    | 51.8%                 | 54.3%    | 54.7%   |        | 42.5%   | 43.9%   | 43.5%      | 43.1%    | 43.1%     | 45.9%    | 48.6%        |      |
| Persons w/Any BH Tx Need                | 102   | 119   | 106        | 106      | 113                   | 125      | 123     |        | 61,664  | 66,247  | 65,546     | 64,159   | 69,252    | 75,901   | 77,321       |      |
| Total persons                           | 207   | 216   | 200        | 222      | 218                   | 230      | 225     |        | 145,117 | 150,966 | 150,554    | 149,017  | 160,506   | 165,344  | 158,994      |      |
| Males w/Any BH Tx Need                  | 45.1% | 50.6% | 54.7%      | 45.3%    | 38.7%                 | 40.8%    | 38.6%   |        | 35.1%   | 35.3%   | 34.7%      | 34.2%    | 32.2%     | 34.1%    | 37.1%        |      |
| Persons w/Any BH Tx Need                | 32    | 39    | 41         | 34       | 29                    | 31       | 22      |        | 14,724  | 16,056  | 15,551     | 14,783   | 15,702    | 16,228   | 16,212       |      |
| Total persons                           | 71    | 77    | 75         | 75       | 75                    | 76       | 57      |        | 41,999  | 45,500  | 44,869     | 43,268   | 48,694    | 47,553   | 43,688       |      |
| Total persons                           | /1    | //    | /3         | 13       | 13                    | 70       | 3/      |        | 41,333  | 45,500  | 44,003     | 43,200   | 40,034    | 47,333   | 43,000       |      |

# **Any Behavioral Health Treatment Need Rates**

Among Medicaid-Classic Adults, by County

**MARCH 2017** 

# **SFY 2016**

#### INDICATOR

Proportion of Medicaid population having an indicator of Mental Illness Tx Need and/or Substance Use Disorder Tx Need in at least one month of the SFY or prior SFY. See Technical Notes for details.

### Percent of Medicaid-Classic Adults with Any Behavioral Health Tx Need

#### **SOURCE & POPULATION**

DSHS Integrated Client Database.
Population residing in geographic area as of June 30 of the year, with at least one month of Classic Adult-Medicaid coverage in the year. Classic Adult-Medicaid does not include children.

<sup>\*</sup>Those age 65 and older have been excluded due to incomplete data.