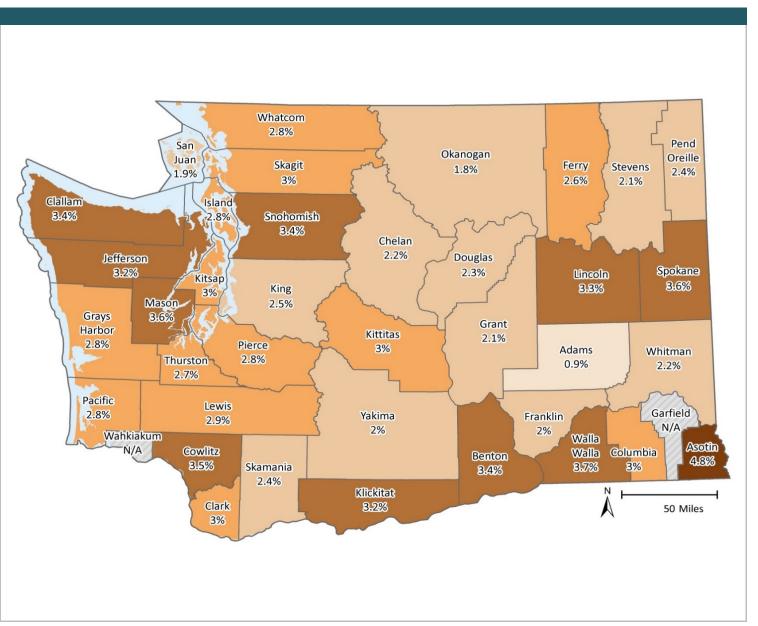

# **Any Behavioral Health Treatment Need Rates**

Among Medicaid-Disabled Youth and Adults, by County

**MARCH 2017** 

PAGE 5

# **SFY 2016**

### Percent of Medicaid-Disabled Youth and Adults with Any Behavioral Health Tx Need

#### **SOURCE & POPULATION**

DSHS Integrated Client Database.
Population residing in geographic area as of June 30 of the year, with at least one month of Disabled-Medicaid coverage in the year. Disabled-Medicaid category includes adults and children.

<sup>\*</sup>Those age 65 and older have been excluded due to incomplete data.