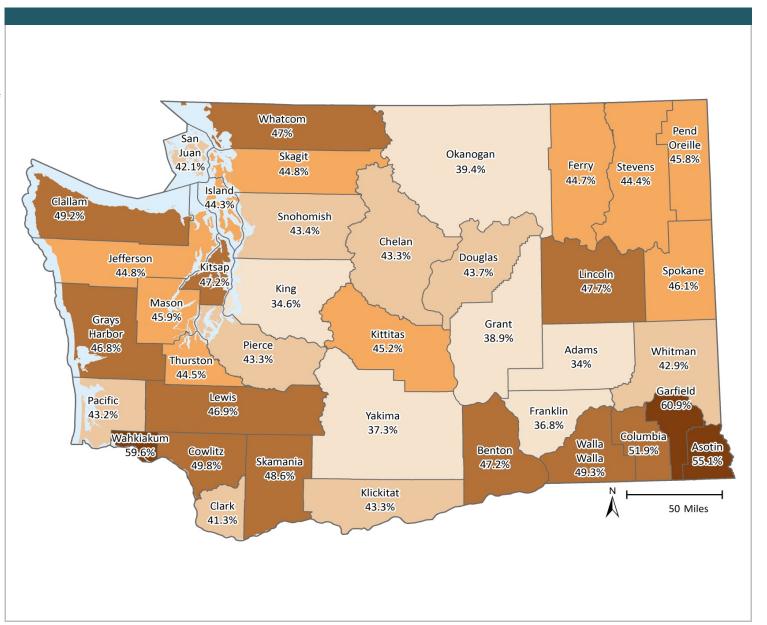

# **Any Behavioral Health Treatment Need Rates**

Among Medicaid-Disabled Youth and Adults, by County

**MARCH 2017** 

PAGE 5

# **SFY 2016**

#### INDICATOR

Proportion of Medicaid population having an indicator of Mental Illness Tx Need and/or Substance Use Disorder Tx Need in at least one month of the SFY or prior SFY. See Technical Notes for details.

### Percent of Medicaid-Disabled Youth and Adults with Any Behavioral Health Tx Need

#### **SOURCE & POPULATION**

DSHS Integrated Client Database.
Population residing in geographic area as of June 30 of the year, with at least one month of Disabled-Medicaid coverage in the year. Disabled-Medicaid category includes adults and children.

<sup>\*</sup>Those age 65 and older have been excluded due to incomplete data.