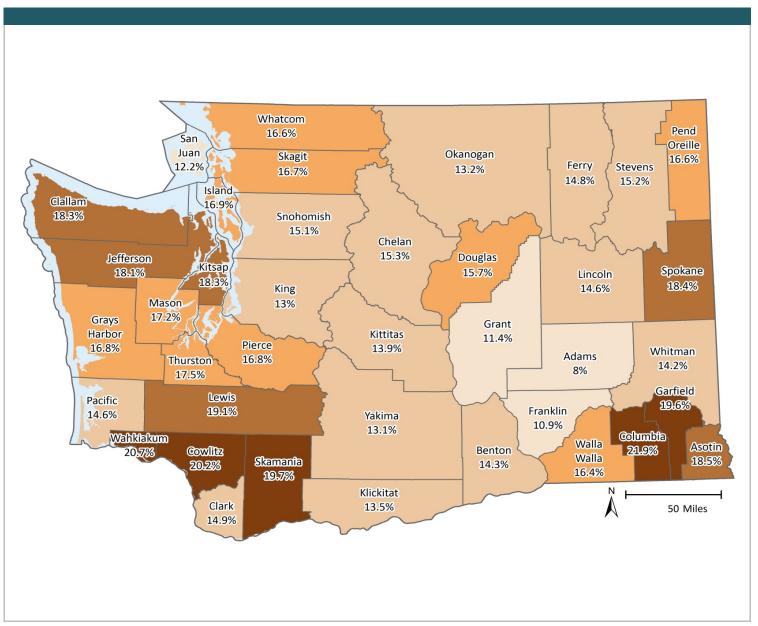

# **Any Behavioral Health Treatment Need Rates**

Among Medicaid-Disabled Youth and Adults, by County

**MARCH 2017** 

PAGE 5

# Percent of Medicaid-Disabled Youth and Adults with Any Behavioral Health Tx Need