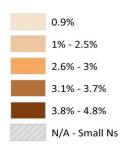

# **Any Behavioral Health Treatment Need Rates**

Among Medicaid-Disabled Youth and Adults, by County

**MARCH 2017** 

PAGE 5

# **SFY 2016**

#### INDICATOR

Proportion of Medicaid population having an indicator of Mental Illness Tx Need and/or Substance Use Disorder Tx Need in at least one month of the SFY or prior SFY. See Technical Notes for details.

# Percent of Medicaid-Disabled Youth and Adults with Any Behavioral Health Tx Need

## **SOURCE & POPULATION**

DSHS Integrated Client Database.
Population residing in geographic area as of June 30 of the year, with at least one month of Disabled-Medicaid coverage in the year. Disabled-Medicaid category includes adults and children.

<sup>\*</sup>Those age 65 and older have been excluded due to incomplete data.