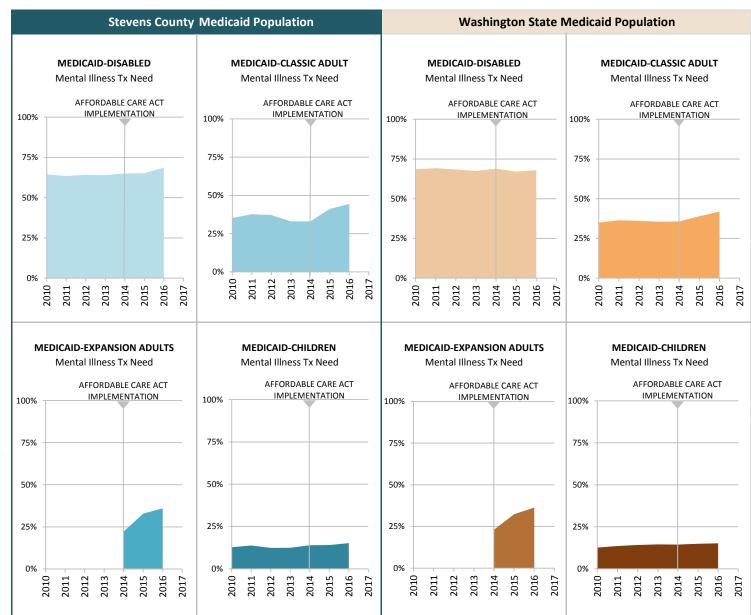

# SUPPORTING TABLES | Mental Illness Treatment Need

|                            |       |       | Stevens | County I | Medicaio | d Populat | tion  |      |         | Wa      | shington | State M | edicaid P | opulatio | n       |      |
|----------------------------|-------|-------|---------|----------|----------|-----------|-------|------|---------|---------|----------|---------|-----------|----------|---------|------|
| STATE FISCAL YEAR          |       |       |         |          |          |           |       |      |         |         |          |         |           |          |         |      |
| by Medicaid Sub-Population | 2010  | 2011  | 2012    | 2013     | 2014     | 2015      | 2016  | 2017 | 2010    | 2011    | 2012     | 2013    | 2014      | 2015     | 2016    | 2017 |
| Medicaid-Disabled          | 64.5% | 63.4% | 64.2%   | 64.0%    | 65.0%    | 65.2%     | 68.7% |      | 68.5%   | 69.2%   | 68.4%    | 67.4%   | 68.9%     | 67.1%    | 67.9%   |      |
| Persons w/MI Tx Need       | 713   | 697   | 754     | 766      | 772      | 598       | 618   |      | 85,589  | 88,946  | 91,849   | 94,705  | 91,421    | 68,754   | 68,780  |      |
| Total persons              | 1,106 | 1,099 | 1,174   | 1,197    | 1,187    | 917       | 900   |      | 124,883 | 128,515 | 134,310  | 140,423 | 132,693   | 102,517  | 101,262 |      |
| Medicaid-Classic Adults    | 35.2% | 37.7% | 37.1%   | 33.0%    | 33.0%    | 41.1%     | 44.4% |      | 34.9%   | 36.4%   | 36.1%    | 35.5%   | 35.7%     | 38.9%    | 41.9%   |      |
| Persons w/MI Tx Need       | 569   | 607   | 554     | 503      | 552      | 694       | 706   |      | 65,335  | 71,535  | 70,502   | 68,254  | 74,695    | 82,904   | 84,993  |      |
| Total persons              | 1,618 | 1,611 | 1,493   | 1,525    | 1,673    | 1,687     | 1,591 |      | 187,116 | 196,466 | 195,423  | 192,285 | 209,200   | 212,897  | 202,682 |      |
| Medicaid-Expansion Adults  |       |       |         |          | 22.2%    | 32.8%     | 36.0% |      |         |         |          |         | 23.1%     | 32.3%    | 36.4%   |      |
| Persons w/MI Tx Need       |       |       |         |          | 539      | 1,310     | 1,627 |      |         |         |          |         | 83,208    | 193,369  | 243,541 |      |
| Total persons              |       |       |         |          | 2,425    | 3,991     | 4,517 |      |         |         |          |         | 360,507   | 597,946  | 669,713 |      |
| Medicaid-Children          | 12.8% | 13.8% | 12.4%   | 12.4%    | 13.9%    | 14.0%     | 15.2% |      | 12.6%   | 13.6%   | 14.2%    | 14.5%   | 14.4%     | 14.9%    | 15.2%   |      |
| Persons w/MI Tx Need       | 617   | 663   | 591     | 590      | 687      | 703       | 783   |      | 78,597  | 88,718  | 94,619   | 98,214  | 102,221   | 109,243  | 116,055 |      |
| Total persons              | 4,837 | 4,817 | 4,783   | 4,751    | 4,943    | 5,004     | 5,157 |      | 622,410 | 654,270 | 667,876  | 675,849 | 709,246   | 733,269  | 764,990 |      |