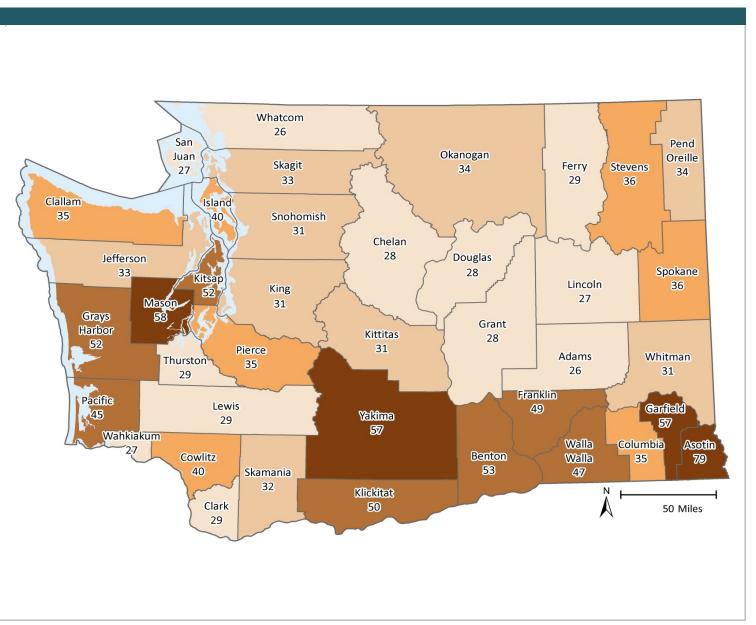

333.300            | 720.320            |      |



# **Emergency Department Use (Rate per 1,000 Coverage Months)**

Among Medicaid-Children, by County

**MARCH 2017** 

# **SFY 2016**

#### INDICATOR

Use rate is defined as the number of Emergency Department visits in SFY per 1,000 member months. Member months are months in which cases had coverage under Medicaid. See Technical Notes for details.

# Rate of ED Use per 1000 coverage months for Medicaid-Children



#### **SOURCE & POPULATION**

DSHS Integrated Client Database. Population residing in geographic area as of June 30 of the year, with at least one month of Child-Medicaid coverage in the year. Adults are not included in the Child-Medicaid category.

<sup>\*</sup>Those age 65 and older have been excluded due to incomplete data.





#### **Behavioral Health Treatment Needs and Outcomes**

**MARCH 2017** 

# **Homelessness**

#### INDICATOR

Proportion of Medicaid population who were homeless without housing, in a Battered Spouse Shelter, or in an Emergency Housing Shelter in at least one month of the SFY. See Technical Notes for details.

#### COUNTY:



#### STATE:



#### **SOURCE & POPULATION**

DSHS Integrated Client Database. Population residing in geographic area as of June 30 of the year, with at least one month of Medicaid coverage in the year. Clients in multiple Medicaid subpopulations during the year are attributed to only one sub-population based on a hierarchy: Disabled, Classic Adult, Expansion Adult, and then Children. See Technical Notes for details.





#### SUPPORTING TABLES | Homelessness

|