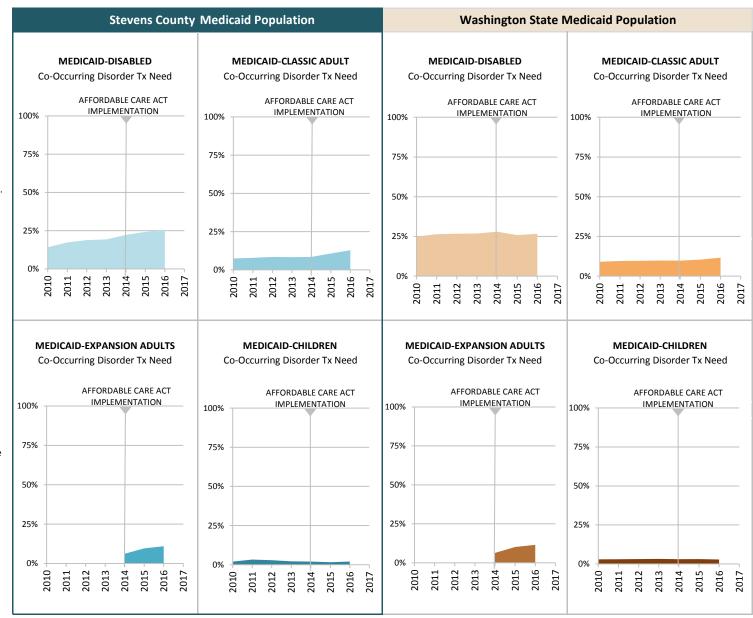

SUPPORTING TABLES | Any Behavioral Health Treatment Need

|                                         |                     | 20P                 |                          |                     |          | ny Ben              | aviorai i            | Health | ireatn  |              |            |                     |           |              |                      |      |
|-----------------------------------------|---------------------|---------------------|--------------------------|---------------------|----------|---------------------|----------------------|--------|---------|--------------|------------|---------------------|-----------|--------------|----------------------|------|
|                                         |                     |                     |                          | Stevens             |          |                     |                      |        |         | Wa           | shington   | State M             | edicaid P | opulatio     | n                    |      |
|                                         |                     | (                   | Classic Ac               | dult Med            | icaid Po | pulation            |                      |        |         | (            | Classic Ad | dult Med            | icaid Pop | ulation      |                      |      |
| STATE FISCAL YEAR                       |                     |                     |                          |                     |          |                     |                      |        |         |              |            |                     |           |              |                      |      |
| Population by Age                       | 2010                | 2011                | 2012                     | 2013                | 2014     | 2015                | 2016                 | 2017   | 2010    | 2011         | 2012       | 2013                | 2014      | 2015         | 2016                 | 2017 |
| Age 0-17 w/Any BH Tx Need               |                     |                     |                          |                     |          |                     |                      |        |         |              |            |                     |           |              |                      |      |
| Persons w/Any BH Tx Need                |                     |                     |                          |                     |          |                     |                      |        |         |              |            |                     |           |              |                      |      |
| Total persons                           |                     |                     |                          |                     |          |                     |                      |        |         |              |            |                     |           |              |                      |      |
| Age 18-24 w/Any BH Tx Need              | 35.6%               | 40.1%               | 37.8%                    | 32.5%               | 31.3%    | 43.2%               | 46.5%                |        | 35.1%   | 36.2%        | 35.7%      | 34.7%               | 35.5%     | 37.5%        | 39.5%                |      |
| Persons w/Any BH Tx Need                | 154                 | 170                 | 140                      | 121                 | 110      | 118                 | 100                  |        | 18,811  | 19,242       | 17,930     | 16,238              | 14,925    | 13,030       | 11,807               |      |
| Total persons                           | 432                 | 424                 | 370                      | 372                 | 351      | 273                 | 215                  |        | 53,642  | 53,226       | 50,282     | 46,798              | 42,062    | 34,728       | 29,874               |      |
| Age 25-34 w/Any BH Tx Need              | 40.6%               | 43.0%               | 43.4%                    | 41.1%               | 39.8%    | 45.6%               | 49.3%                |        | 42.0%   | 43.0%        | 42.5%      | 41.8%               | 41.6%     | 43.6%        | 46.4%                |      |
| Persons w/Any BH Tx Need                | 274                 | 286                 | 269                      | 250                 | 261      | 310                 | 337                  |        | 33,376  | 36,503       | 36,212     | 35,509              | 37,434    | 39,841       | 40,534               |      |
| Total persons                           | 675                 | 665                 | 620                      | 608                 | 656      | 680                 | 683                  |        | 79,426  | 84,872       | 85,154     | 84,954              | 89,881    | 91,384       | 87,322               |      |
| Age 35-64 w/Any BH Tx Need              | 43.6%               | 43.9%               | 44.1%                    | 41.8%               | 39.0%    | 45.1%               | 46.5%                |        | 44.8%   | 45.5%        | 44.9%      | 44.9%               | 42.2%     | 45.2%        | 48.2%                |      |
| Persons w/Any BH Tx Need                | 223                 | 229                 | 222                      | 228                 | 260      | 331                 | 322                  |        | 24,201  | 26,558       | 26,955     | 27,195              | 32,595    | 39,258       | 41,192               |      |
| Total persons                           | 511                 | 522                 | 503                      | 545                 | 666      | 734                 | 693                  |        | 54,048  | 58,368       | 59,987     | 60,533              | 77,257    | 86,785       | 85,486               |      |
| Age Total <sup>†</sup> w/Any BH Tx Need | 40.2%               | 42.5%               | 42.3%                    | 39.3%               | 37.7%    | 45.0%               | 47.7%                |        | 40.8%   | 41.9%        | 41.5%      | 41.1%               | 40.6%     | 43.3%        | 46.1%                |      |
| Persons w/Any BH Tx Need                | 651                 | 685                 | 631                      | 599                 | 631      | 759                 | 759                  |        | 76,388  | 82,303       | 81,097     | 78,942              | 84,954    | 92,129       | 93,533               |      |
| Total persons                           | 1,618               | 1,611               | 1,493                    | 1,525               | 1,673    | 1,687               | 1,591                |        | 187,116 | 196,466      | 195,423    | 192,285             | 209,200   | 212,897      | 202,682              |      |
| Population by Race-Ethnicity            | ,-                  | ,-                  | ,                        | ,                   | ,        | ,                   | ,                    |        | ,       | ,            |            | , , , , ,           | ,         | ,            | ,                    |      |
| Amer Indian w/Any BH Tx Need            | 45.2%               | 48.4%               | 45.2%                    | 45.9%               | 44.3%    | 55.4%               | 55.3%                |        | 58.0%   | 58.2%        | 57.9%      | 57.5%               | 57.4%     | 59.9%        | 62.5%                |      |
| Persons w/Any BH Tx Need                | 109                 | 109                 | 100                      | 101                 | 104      | 123                 | 114                  |        | 9,126   | 9,347        | 9,192      | 8,927               | 8,917     | 8,833        | 8,618                |      |
| Total persons                           | 241                 | 225                 | 221                      | 220                 | 235      | 222                 | 206                  |        | 15,724  | 16,055       | 15,880     | 15,536              | 15,526    | 14,748       | 13,780               |      |
| Asian w/Any BH Tx Need                  |                     |                     |                          |                     |          |                     |                      |        | 27.3%   | 27.5%        | 27.9%      | 27.6%               | 25.1%     | 27.0%        | 29.8%                |      |
| Persons w/Any BH Tx Need                |                     |                     |                          |                     |          |                     |                      |        | 2,441   | 2,706        | 2,900      | 2,892               | 3,221     | 3,736        | 3,958                |      |
| Total persons                           |                     |                     | 12                       |                     | 14       |                     | 11                   |        | 8,946   | 9,857        | 10,383     | 10,472              | 12,826    | 13,850       | 13,283               |      |
| Black w/Any BH Tx Need                  | 52.4%               | 75.0%               | 61.9%                    | 55.2%               |          |                     | 59.3%                |        | 38.0%   | 39.3%        | 38.4%      | 37.3%               | 38.1%     | 40.0%        | 42.4%                |      |
| Persons w/Any BH Tx Need                | 11                  | 12                  | 13                       | 16                  |          |                     | 16                   |        | 7,772   | 8,662        | 8,589      | 8,401               | 8,871     | 9,046        | 9,007                |      |
| Total persons                           | 21                  | 16                  | 21                       | 29                  | 19       | 22                  | 27                   |        | 20,472  | 22,019       | 22,359     | 22,509              | 23,300    | 22,608       | 21,247               |      |
| Hawaiian/PI w/Any BH Tx Need            |                     |                     |                          |                     |          |                     |                      |        | 26.3%   | 27.5%        | 26.9%      | 26.5%               | 25.9%     | 27.7%        | 29.9%                |      |
| Persons w/Any BH Tx Need                |                     |                     |                          |                     |          |                     |                      |        | 1,738   | 1,981        | 2,063      | 2,120               | 2,401     | 2,782        | 2,895                |      |
| Total persons                           | 14                  | 11                  | 11                       | 17                  | 22       | 19                  | 16                   |        | 6,597   | 7,206        | 7,668      | 8,012               | 9,280     | 10,049       | 9,680                |      |
| Hispanic w/Any BH Tx Need               | 49.1%               | 44.6%               | 32.3%                    | 29.9%               | 31.3%    | 37.6%               | 32.1%                |        | 34.0%   | 35.0%        | 34.7%      | 34.0%               | 32.9%     | 36.1%        | 38.6%                |      |
| Persons w/Any BH Tx Need                | 28                  | 29                  | 21                       | 20                  | 25       | 32                  | 26                   |        | 9,522   | 10,556       | 10,770     | 10,564              | 12,091    | 13,933       | 14,256               |      |
| Total persons                           | 57                  | 65                  | 65                       | 67                  | 80       | 85                  | 81                   |        | 27,981  | 30,192       | 31,042     | 31,071              | 36,696    | 38,578       | 36,904               |      |
| White Only w/Any BH Tx Need             | 39.3%               | 41.4%               | 42.3%                    | 38.4%               | 36.9%    | 43.7%               | 47.4%                |        | 44.4%   | 45.8%        | 45.4%      | 45.2%               | 45.4%     | 48.8%        | <b>52.1%</b>         |      |
| Persons w/Any BH Tx Need                | 505                 | 534                 | <b>42.3</b> <i>7</i> 495 | 458                 | 487      | 584                 | <b>47.476</b><br>594 |        | 48,478  | 51,959       | 50,800     | 49,390              | 52,982    | 57,313       | 57,986               |      |
| Total persons                           | 1,284               | 1,289               | 1,169                    | 1,192               | 1,320    | 1,335               | 1,254                |        | 109,240 | 113,562      | 111,810    | 109,193             | 116,622   | 117,491      | 111,271              |      |
| Any Minority w/Any BH Tx Need           | 45.4%               | 48.1%               | 43.2%                    | 44.0%               | 41.8%    | 50.6%               | 49.8%                |        | 38%     | 38%          | 38%        | 37%                 | 36%       | 38%          | 40%                  |      |
| Persons w/Any BH Tx Need                | <b>45.4%</b><br>144 | <b>46.1%</b><br>149 | <b>43.2%</b><br>134      | 139                 | 143      | <b>30.0%</b><br>171 | 162                  |        | 26,960  | 29,270       | 29,352     | 28,697              | 31,020    | 33,636       | <b>40%</b><br>33,981 |      |
| Total persons                           | 317                 | 310                 | 310                      | 316                 | 342      | 338                 | 325                  |        | 71,412  | 76,204       | 77,640     | 77,666              | 87,020    | 89,353       | 84,953               |      |
| Population by Gender                    | 317                 | 310                 | 310                      | 310                 | 342      | 338                 | 323                  |        | 71,412  | 76,204       | 77,640     | 77,000              | 87,020    | 89,333       | 84,953               |      |
| Females w/Any BH Tx Need                | 43.4%               | 46.6%               | 46.4%                    | 41.3%               | 40.1%    | 47.8%               | 51.4%                |        | 42.5%   | 43.9%        | 43.5%      | 43.1%               | 43.1%     | 45.9%        | 48.6%                |      |
| Persons w/Any BH Tx Need                | 497                 | 536                 | 492                      | 452                 | 482      | 591                 | 595                  |        | 61,664  | 66,247       | 65,546     | 64,159              | 69,252    | 75,901       | 77,321               |      |
| Total persons                           | 1,145               | 1,151               | 1,061                    | 1,095               | 1,203    | 1,236               | 1,157                |        | 145,117 | 150,966      | 150,554    | 149,017             | 160,506   | 165,344      | 158,994              |      |
| Males w/Any BH Tx Need                  | 32.6%               | 32.4%               | 32.2%                    | 34.2%               | 31.7%    | 37.3%               | 37.8%                |        | 35.1%   | <b>35.3%</b> | 34.7%      | <b>34.2%</b>        | 32.2%     | <b>34.1%</b> | 37.1%                |      |
| Persons w/Any BH Tx Need                | <b>32.0%</b><br>154 | <b>32.4%</b><br>149 | 139                      | <b>34.2%</b><br>147 | 149      | 168                 | 164                  |        | 14,724  | 16,056       | 15,551     | <b>34.2%</b> 14,783 | 15,702    | 16,228       | 16,212               |      |
| • •                                     | 473                 |                     | 432                      |                     |          | 451                 |                      |        |         |              |            | 43,268              |           | 47,553       |                      |      |
| Total persons                           | 4/3                 | 460                 | 432                      | 430                 | 470      | 451                 | 434                  |        | 41,999  | 45,500       | 44,869     | 43,268              | 48,694    | 47,553       | 43,688               |      |