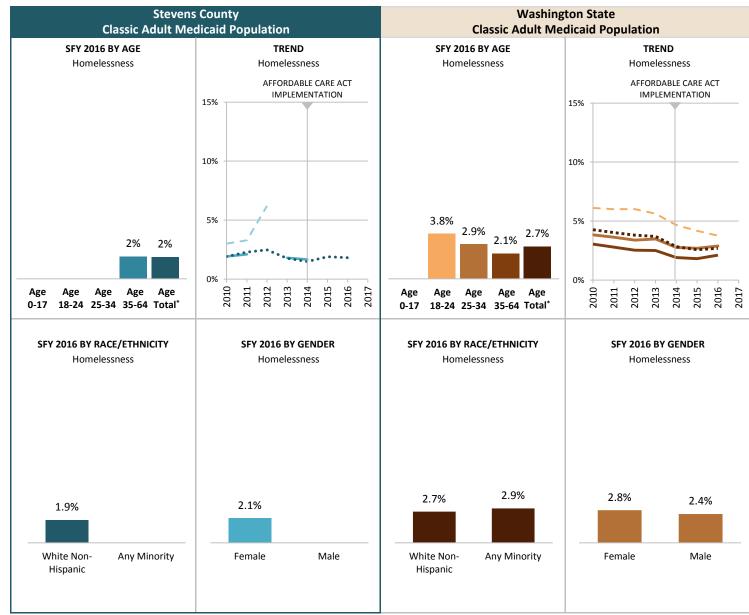

SUPPORTING TABLES | Any Behavioral Health Treatment Need

|                                         |                     | 20P                 |                          |                     |          | ny Ben              | aviorai i            | Health | ireatn  |              |            |                     |           |              |                      |      |
|-----------------------------------------|---------------------|---------------------|--------------------------|---------------------|----------|---------------------|----------------------|--------|---------|--------------|------------|---------------------|-----------|--------------|----------------------|------|
|                                         |                     |                     |                          | Stevens             |          |                     |                      |        |         | Wa           | shington   | State M             | edicaid P | opulatio     | n                    |      |
|                                         |                     | (                   | Classic Ac               | dult Med            | icaid Po | pulation            |                      |        |         | (            | Classic Ad | dult Med            | icaid Pop | ulation      |                      |      |
| STATE FISCAL YEAR                       |                     |                     |                          |                     |          |                     |                      |        |         |              |            |                     |           |              |                      |      |
| Population by Age                       | 2010                | 2011                | 2012                     | 2013                | 2014     | 2015                | 2016                 | 2017   | 2010    | 2011         | 2012       | 2013                | 2014      | 2015         | 2016                 | 2017 |
| Age 0-17 w/Any BH Tx Need               |                     |                     |                          |                     |          |                     |                      |        |         |              |            |                     |           |              |                      |      |
| Persons w/Any BH Tx Need                |                     |                     |                          |                     |          |                     |                      |        |         |              |            |                     |           |              |                      |      |
| Total persons                           |                     |                     |                          |                     |          |                     |                      |        |         |              |            |                     |           |              |                      |      |
| Age 18-24 w/Any BH Tx Need              | 35.6%               | 40.1%               | 37.8%                    | 32.5%               | 31.3%    | 43.2%               | 46.5%                |        | 35.1%   | 36.2%        | 35.7%      | 34.7%               | 35.5%     | 37.5%        | 39.5%                |      |
| Persons w/Any BH Tx Need                | 154                 | 170                 | 140                      | 121                 | 110      | 118                 | 100                  |        | 18,811  | 19,242       | 17,930     | 16,238              | 14,925    | 13,030       | 11,807               |      |
| Total persons                           | 432                 | 424                 | 370                      | 372                 | 351      | 273                 | 215                  |        | 53,642  | 53,226       | 50,282     | 46,798              | 42,062    | 34,728       | 29,874               |      |
| Age 25-34 w/Any BH Tx Need              | 40.6%               | 43.0%               | 43.4%                    | 41.1%               | 39.8%    | 45.6%               | 49.3%                |        | 42.0%   | 43.0%        | 42.5%      | 41.8%               | 41.6%     | 43.6%        | 46.4%                |      |
| Persons w/Any BH Tx Need                | 274                 | 286                 | 269                      | 250                 | 261      | 310                 | 337                  |        | 33,376  | 36,503       | 36,212     | 35,509              | 37,434    | 39,841       | 40,534               |      |
| Total persons                           | 675                 | 665                 | 620                      | 608                 | 656      | 680                 | 683                  |        | 79,426  | 84,872       | 85,154     | 84,954              | 89,881    | 91,384       | 87,322               |      |
| Age 35-64 w/Any BH Tx Need              | 43.6%               | 43.9%               | 44.1%                    | 41.8%               | 39.0%    | 45.1%               | 46.5%                |        | 44.8%   | 45.5%        | 44.9%      | 44.9%               | 42.2%     | 45.2%        | 48.2%                |      |
| Persons w/Any BH Tx Need                | 223                 | 229                 | 222                      | 228                 | 260      | 331                 | 322                  |        | 24,201  | 26,558       | 26,955     | 27,195              | 32,595    | 39,258       | 41,192               |      |
| Total persons                           | 511                 | 522                 | 503                      | 545                 | 666      | 734                 | 693                  |        | 54,048  | 58,368       | 59,987     | 60,533              | 77,257    | 86,785       | 85,486               |      |
| Age Total <sup>†</sup> w/Any BH Tx Need | 40.2%               | 42.5%               | 42.3%                    | 39.3%               | 37.7%    | 45.0%               | 47.7%                |        | 40.8%   | 41.9%        | 41.5%      | 41.1%               | 40.6%     | 43.3%        | 46.1%                |      |
| Persons w/Any BH Tx Need                | 651                 | 685                 | 631                      | 599                 | 631      | 759                 | 759                  |        | 76,388  | 82,303       | 81,097     | 78,942              | 84,954    | 92,129       | 93,533               |      |
| Total persons                           | 1,618               | 1,611               | 1,493                    | 1,525               | 1,673    | 1,687               | 1,591                |        | 187,116 | 196,466      | 195,423    | 192,285             | 209,200   | 212,897      | 202,682              |      |
| Population by Race-Ethnicity            | ,-                  | ,-                  | ,                        | ,                   | ,        | ,                   | ,                    |        | ,       | ,            |            | , , , , ,           | ,         | ,            | ,                    |      |
| Amer Indian w/Any BH Tx Need            | 45.2%               | 48.4%               | 45.2%                    | 45.9%               | 44.3%    | 55.4%               | 55.3%                |        | 58.0%   | 58.2%        | 57.9%      | 57.5%               | 57.4%     | 59.9%        | 62.5%                |      |
| Persons w/Any BH Tx Need                | 109                 | 109                 | 100                      | 101                 | 104      | 123                 | 114                  |        | 9,126   | 9,347        | 9,192      | 8,927               | 8,917     | 8,833        | 8,618                |      |
| Total persons                           | 241                 | 225                 | 221                      | 220                 | 235      | 222                 | 206                  |        | 15,724  | 16,055       | 15,880     | 15,536              | 15,526    | 14,748       | 13,780               |      |
| Asian w/Any BH Tx Need                  |                     |                     |                          |                     |          |                     |                      |        | 27.3%   | 27.5%        | 27.9%      | 27.6%               | 25.1%     | 27.0%        | 29.8%                |      |
| Persons w/Any BH Tx Need                |                     |                     |                          |                     |          |                     |                      |        | 2,441   | 2,706        | 2,900      | 2,892               | 3,221     | 3,736        | 3,958                |      |
| Total persons                           |                     |                     | 12                       |                     | 14       |                     | 11                   |        | 8,946   | 9,857        | 10,383     | 10,472              | 12,826    | 13,850       | 13,283               |      |
| Black w/Any BH Tx Need                  | 52.4%               | 75.0%               | 61.9%                    | 55.2%               |          |                     | 59.3%                |        | 38.0%   | 39.3%        | 38.4%      | 37.3%               | 38.1%     | 40.0%        | 42.4%                |      |
| Persons w/Any BH Tx Need                | 11                  | 12                  | 13                       | 16                  |          |                     | 16                   |        | 7,772   | 8,662        | 8,589      | 8,401               | 8,871     | 9,046        | 9,007                |      |
| Total persons                           | 21                  | 16                  | 21                       | 29                  | 19       | 22                  | 27                   |        | 20,472  | 22,019       | 22,359     | 22,509              | 23,300    | 22,608       | 21,247               |      |
| Hawaiian/PI w/Any BH Tx Need            |                     |                     |                          |                     |          |                     |                      |        | 26.3%   | 27.5%        | 26.9%      | 26.5%               | 25.9%     | 27.7%        | 29.9%                |      |
| Persons w/Any BH Tx Need                |                     |                     |                          |                     |          |                     |                      |        | 1,738   | 1,981        | 2,063      | 2,120               | 2,401     | 2,782        | 2,895                |      |
| Total persons                           | 14                  | 11                  | 11                       | 17                  | 22       | 19                  | 16                   |        | 6,597   | 7,206        | 7,668      | 8,012               | 9,280     | 10,049       | 9,680                |      |
| Hispanic w/Any BH Tx Need               | 49.1%               | 44.6%               | 32.3%                    | 29.9%               | 31.3%    | 37.6%               | 32.1%                |        | 34.0%   | 35.0%        | 34.7%      | 34.0%               | 32.9%     | 36.1%        | 38.6%                |      |
| Persons w/Any BH Tx Need                | 28                  | 29                  | 21                       | 20                  | 25       | 32                  | 26                   |        | 9,522   | 10,556       | 10,770     | 10,564              | 12,091    | 13,933       | 14,256               |      |
| Total persons                           | 57                  | 65                  | 65                       | 67                  | 80       | 85                  | 81                   |        | 27,981  | 30,192       | 31,042     | 31,071              | 36,696    | 38,578       | 36,904               |      |
| White Only w/Any BH Tx Need             | 39.3%               | 41.4%               | 42.3%                    | 38.4%               | 36.9%    | 43.7%               | 47.4%                |        | 44.4%   | 45.8%        | 45.4%      | 45.2%               | 45.4%     | 48.8%        | <b>52.1%</b>         |      |
| Persons w/Any BH Tx Need                | 505                 | 534                 | <b>42.3</b> <i>7</i> 495 | 458                 | 487      | 584                 | <b>47.476</b><br>594 |        | 48,478  | 51,959       | 50,800     | 49,390              | 52,982    | 57,313       | 57,986               |      |
| Total persons                           | 1,284               | 1,289               | 1,169                    | 1,192               | 1,320    | 1,335               | 1,254                |        | 109,240 | 113,562      | 111,810    | 109,193             | 116,622   | 117,491      | 111,271              |      |
| Any Minority w/Any BH Tx Need           | 45.4%               | 48.1%               | 43.2%                    | 44.0%               | 41.8%    | 50.6%               | 49.8%                |        | 38%     | 38%          | 38%        | 37%                 | 36%       | 38%          | 40%                  |      |
| Persons w/Any BH Tx Need                | <b>45.4%</b><br>144 | <b>46.1%</b><br>149 | <b>43.2%</b><br>134      | 139                 | 143      | <b>30.0%</b><br>171 | 162                  |        | 26,960  | 29,270       | 29,352     | 28,697              | 31,020    | 33,636       | <b>40%</b><br>33,981 |      |
| Total persons                           | 317                 | 310                 | 310                      | 316                 | 342      | 338                 | 325                  |        | 71,412  | 76,204       | 77,640     | 77,666              | 87,020    | 89,353       | 84,953               |      |
| Population by Gender                    | 317                 | 310                 | 310                      | 310                 | 342      | 338                 | 323                  |        | 71,412  | 76,204       | 77,640     | 77,000              | 87,020    | 89,333       | 84,953               |      |
| Females w/Any BH Tx Need                | 43.4%               | 46.6%               | 46.4%                    | 41.3%               | 40.1%    | 47.8%               | 51.4%                |        | 42.5%   | 43.9%        | 43.5%      | 43.1%               | 43.1%     | 45.9%        | 48.6%                |      |
| Persons w/Any BH Tx Need                | 497                 | 536                 | 492                      | 452                 | 482      | 591                 | 595                  |        | 61,664  | 66,247       | 65,546     | 64,159              | 69,252    | 75,901       | 77,321               |      |
| Total persons                           | 1,145               | 1,151               | 1,061                    | 1,095               | 1,203    | 1,236               | 1,157                |        | 145,117 | 150,966      | 150,554    | 149,017             | 160,506   | 165,344      | 158,994              |      |
| Males w/Any BH Tx Need                  | 32.6%               | 32.4%               | 32.2%                    | 34.2%               | 31.7%    | 37.3%               | 37.8%                |        | 35.1%   | <b>35.3%</b> | 34.7%      | <b>34.2%</b>        | 32.2%     | <b>34.1%</b> | 37.1%                |      |
| Persons w/Any BH Tx Need                | <b>32.0%</b><br>154 | <b>32.4%</b><br>149 | 139                      | <b>34.2%</b><br>147 | 149      | 168                 | 164                  |        | 14,724  | 16,056       | 15,551     | <b>34.2%</b> 14,783 | 15,702    | 16,228       | 16,212               |      |
| • •                                     | 473                 |                     | 432                      |                     |          | 451                 |                      |        |         |              |            | 43,268              |           | 47,553       |                      |      |
| Total persons                           | 4/3                 | 460                 | 432                      | 430                 | 470      | 451                 | 434                  |        | 41,999  | 45,500       | 44,869     | 43,268              | 48,694    | 47,553       | 43,688               |      |