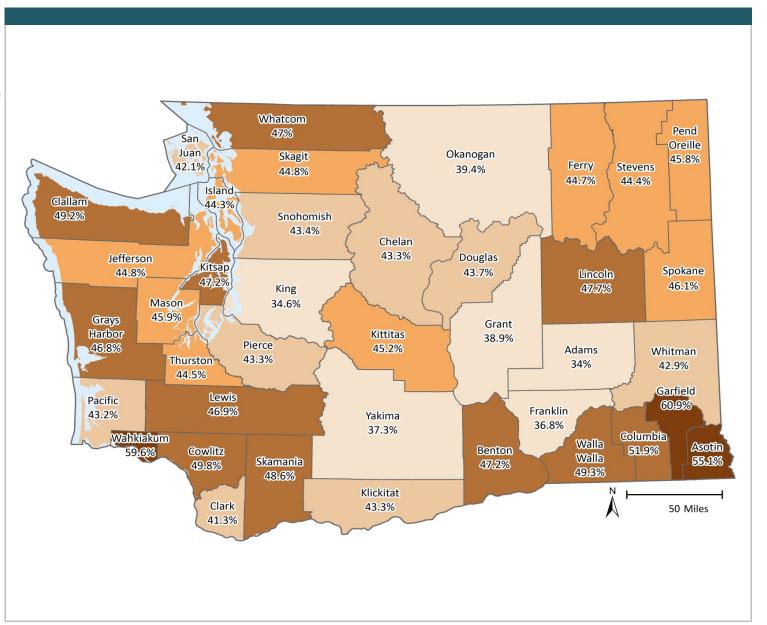

# **Any Behavioral Health Treatment Need Rates**

Among Medicaid-Classic Adults, by County

**MARCH 2017** 

# **SFY 2016**

## INDICATOR

Proportion of Medicaid population having an indicator of Mental Illness Tx Need and/or Substance Use Disorder Tx Need in at least one month of the SFY or prior SFY. See Technical Notes for details.

# Percent of Medicaid-Classic Adults with Any Behavioral Health Tx Need

## **SOURCE & POPULATION**

DSHS Integrated Client Database.
Population residing in geographic area as of June 30 of the year, with at least one month of Classic Adult-Medicaid coverage in the year. Classic Adult-Medicaid does not include children.