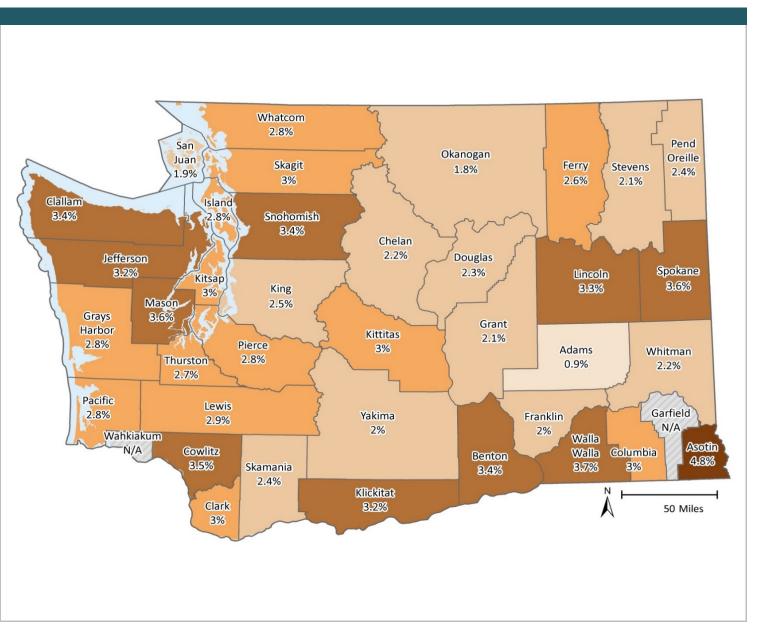

# **Any Behavioral Health Treatment Need Rates**

Among Medicaid-Disabled Youth and Adults, by County

**MARCH 2017** 

PAGE 5

# **SFY 2016**

#### INDICATOR

Proportion of Medicaid population having an indicator of Mental Illness Tx Need and/or Substance Use Disorder Tx Need in at least one month of the SFY or prior SFY. See Technical Notes for details.

# Percent of Medicaid-Disabled Youth and Adults with Any Behavioral Health Tx Need

## **SOURCE & POPULATION**

DSHS Integrated Client Database.
Population residing in geographic area as of June 30 of the year, with at least one month of Disabled-Medicaid coverage in the year. Disabled-Medicaid category includes adults and children.

<sup>\*</sup>Those age 65 and older have been excluded due to incomplete data.