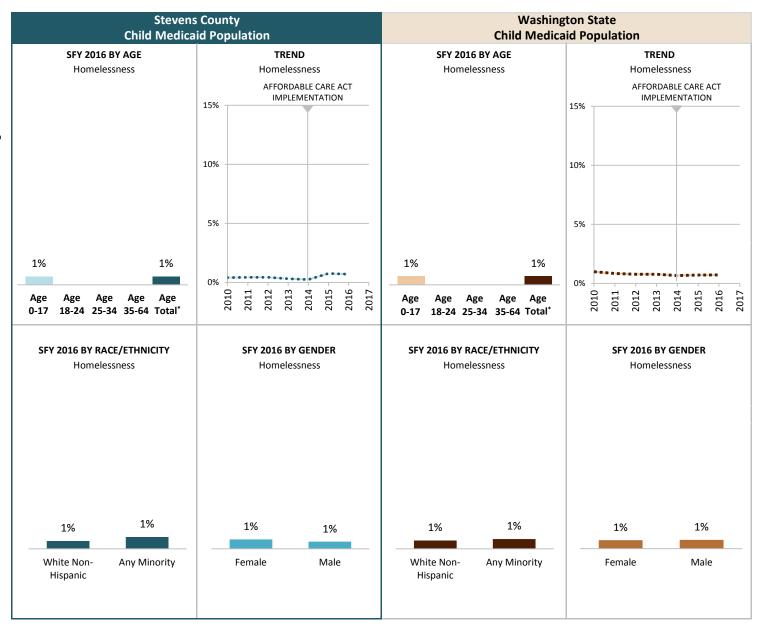

# **SOURCE & POPULATION**

DSHS Integrated Client Database. Population residing in geographic area as of June 30 of the year, with at least one month of Child-Medicaid coverage in the year. Adults are not included in the Child-Medicaid category.

#### INDICATOR

Proportion of Medicaid population having an indicator of Mental Illness Tx Need and/or Substance Use Disorder Tx Need in at least one month of the SFY or prior SFY. See Technical Notes for details.

# Percent of Medicaid-Children with Any Behavioral Health Tx Need

## **SOURCE & POPULATION**

DSHS Integrated Client Database. Population residing in geographic area as of June 30 of the year, with at least one month of Child-Medicaid coverage in the year. Adults are not included in the Child-Medicaid category.