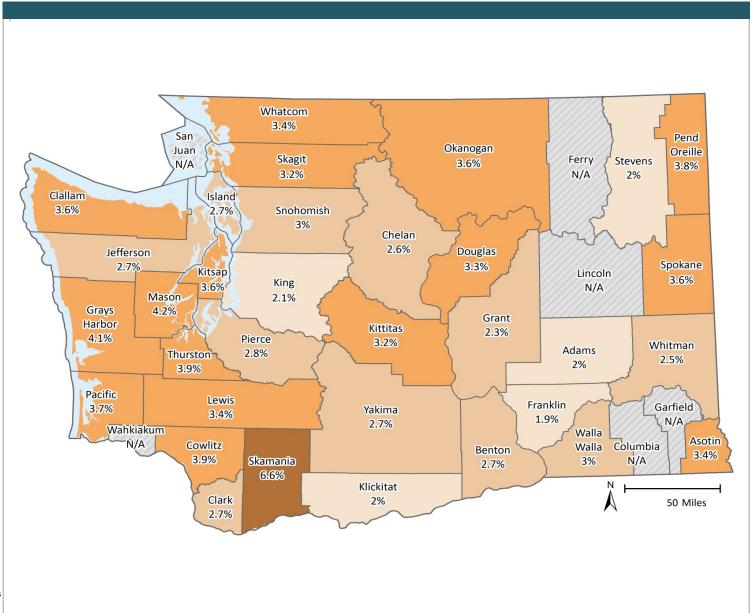

# **Any Behavioral Health Treatment Need Rates**

Among Medicaid-Disabled Youth and Adults, by County

**MARCH 2017** 

PAGE 5

# **SFY 2016**

#### INDICATOR

Proportion of Medicaid population having an indicator of Mental Illness Tx Need and/or Substance Use Disorder Tx Need in at least one month of the SFY or prior SFY. See Technical Notes for details.

# Percent of Medicaid-Disabled Youth and Adults with Any Behavioral Health Tx Need

## **SOURCE & POPULATION**

DSHS Integrated Client Database.
Population residing in geographic area as of June 30 of the year, with at least one month of Disabled-Medicaid coverage in the year. Disabled-Medicaid category includes adults and children.

<sup>\*</sup>Those age 65 and older have been excluded due to incomplete data.