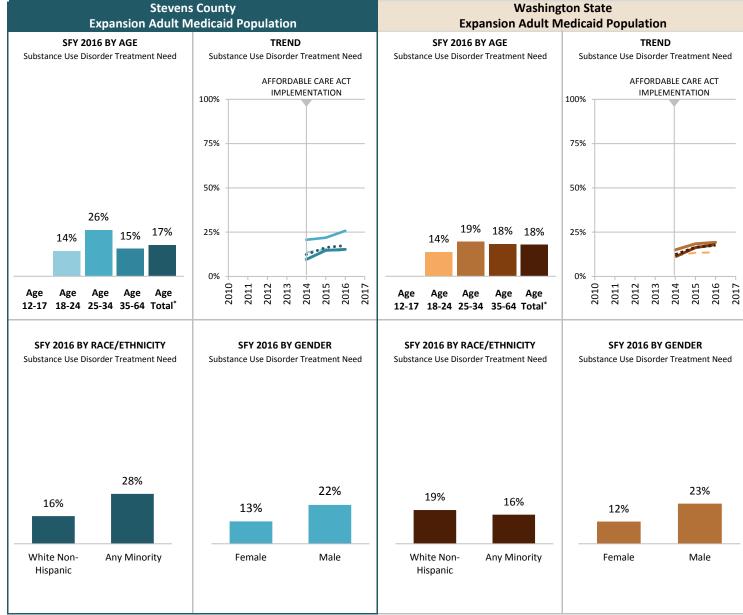

# **SOURCE & POPULATION**

DSHS Integrated Client Database.
Population residing in geographic area as of June 30 of the year, with at least one month of Expansion Adult-Medicaid coverage in the year. The Expansion Adult Medicaid coverage category excludes children.

<sup>\*</sup>Those age 65 and older have been excluded due to incomplete data.

SUPPORTING TABLES | Any Behavioral Health Treatment Need

|                                         |      | SUP  |                  |          |           | ny Bena      | aviorai | Health | reatm |      |           |          |            |           |            |      |
|-----------------------------------------|------|------|------------------|----------|-----------|--------------|---------|--------|-------|------|-----------|----------|------------|-----------|------------|------|
|                                         |      |      |                  | Stevens  |           |              |         |        |       | Was  | shington  | State M  | edicaid P  | opulatio  | n          |      |
|                                         |      | Exp  | oansion <i>A</i> | Adult Me | edicaid P | opulatio     | n       |        |       | Exp  | pansion A | Adult Me | edicaid Po | opulation | า          |      |
| STATE FISCAL YEAR                       |      |      |                  |          |           |              |         |        |       |      |           |          |            |           |            |      |
| Population by Age                       | 2010 | 2011 | 2012             | 2013     | 2014      | 2015         | 2016    | 2017   | 2010  | 2011 | 2012      | 2013     | 2014       | 2015      | 2016       | 2017 |
| Age 0-17 w/Any BH Tx Need               |      |      |                  |          |           |              |         |        |       |      |           |          |            |           |            |      |
| Persons w/Any BH Tx Need                |      |      |                  |          |           |              |         |        |       |      |           |          |            |           |            |      |
| Total persons                           |      |      |                  |          |           |              |         |        |       |      |           |          |            |           |            |      |
| Age 18-24 w/Any BH Tx Need              |      |      |                  |          | 27.1%     | 35.1%        | 35.6%   |        |       |      |           |          | 25.3%      | 31.6%     | 34.8%      |      |
| Persons w/Any BH Tx Need                |      |      |                  |          | 100       | 218          | 263     |        |       |      |           |          | 15,169     | 32,694    | 41,688     |      |
| Total persons                           |      |      |                  |          | 369       | 621          | 738     |        |       |      |           |          | 59,852     | 103,457   | 119,804    |      |
| Age 25-34 w/Any BH Tx Need              |      |      |                  |          | 33.1%     | 41.7%        | 45.8%   |        |       |      |           |          | 29.2%      | 37.7%     | 41.3%      |      |
| Persons w/Any BH Tx Need                |      |      |                  |          | 160       | 363          | 460     |        |       |      |           |          | 29,942     | 66,765    | 84,634     |      |
| Total persons                           |      |      |                  |          | 483       | 871          | 1,005   |        |       |      |           |          | 102,393    | 177,330   | 204,738    |      |
| Age 35-64 w/Any BH Tx Need              |      |      |                  |          | 27.3%     | 40.1%        | 43.1%   |        |       |      |           |          | 30.1%      | 41.5%     | 45.8%      |      |
| Persons w/Any BH Tx Need                |      |      |                  |          | 430       | 1,001        | 1,196   |        |       |      |           |          | 59,718     | 131,579   | 158,048    |      |
| Total persons                           |      |      |                  |          | 1,573     | 2,499        | 2,774   |        |       |      |           |          | 198,262    | 317,159   | 345,171    |      |
| Age Total <sup>†</sup> w/Any BH Tx Need |      |      |                  |          | 28.5%     | 39.6%        | 42.5%   |        |       |      |           |          | 29.1%      | 38.6%     | 42.5%      |      |
| Persons w/Any BH Tx Need                |      |      |                  |          | 690       | 1,582        | 1,919   |        |       |      |           |          | 104,829    | 231,038   | 284,370    |      |
| Total persons                           |      |      |                  |          | 2,425     | 3,991        | 4,517   |        |       |      |           |          | 360,507    | 597,946   | 669,713    |      |
| Population by Race-Ethnicity            |      |      |                  |          |           |              |         |        |       |      |           |          |            |           |            |      |
| Amer Indian w/Any BH Tx Need            |      |      |                  |          | 44.9%     | 53.7%        | 55.2%   |        |       |      |           |          | 50.4%      | 58.8%     | 60.5%      |      |
| Persons w/Any BH Tx Need                |      |      |                  |          | 93        | 209          | 271     |        |       |      |           |          | 8,459      | 17,867    | 21,353     |      |
| Total persons                           |      |      |                  |          | 207       | 389          | 491     |        |       |      |           |          | 16,783     | 30,399    | 35,266     |      |
| Asian w/Any BH Tx Need                  |      |      |                  |          |           | 44.7%        | 46.3%   |        |       |      |           |          | 13.9%      | 21.4%     | 25.0%      |      |
| Persons w/Any BH Tx Need                |      |      |                  |          |           | 17           | 19      |        |       |      |           |          | 4,585      | 10,380    | 12,979     |      |
| Total persons                           |      |      |                  |          | 25        | 38           | 41      |        |       |      |           |          | 32,924     | 48,483    | 51,833     |      |
| Black w/Any BH Tx Need                  |      |      |                  |          |           | 28.3%        | 39.0%   |        |       |      |           |          | 27.5%      | 38.3%     | 41.1%      |      |
| Persons w/Any BH Tx Need                |      |      |                  |          |           | 13           | 23      |        |       |      |           |          | 7,779      | 18,791    | 23,089     |      |
| Total persons                           |      |      |                  |          | 31        | 46           | 59      |        |       |      |           |          | 28,284     | 49,017    | 56,142     |      |
| Hawaiian/PI w/Any BH Tx Need            |      |      |                  |          |           | 52.2%        | 51.6%   |        |       |      |           |          | 19.0%      | 25.9%     | 29.3%      |      |
| Persons w/Any BH Tx Need                |      |      |                  |          |           | 12           | 16      |        |       |      |           |          | 2,180      | 5,292     | 6,879      |      |
| Total persons                           |      |      |                  |          | 19        | 23           | 31      |        |       |      |           |          | 11,451     | 20,416    | 23,467     |      |
| Hispanic w/Any BH Tx Need               |      |      |                  |          | 25.7%     | 38.7%        | 40.0%   |        |       |      |           |          | 22.5%      | 31.8%     | 36.3%      |      |
| Persons w/Any BH Tx Need                |      |      |                  |          | 26        | 60           | 66      |        |       |      |           |          | 11,811     | 26,899    | 35,103     |      |
| Total persons                           |      |      |                  |          | 101       | 155          | 165     |        |       |      |           |          | 52,399     | 84,681    | 96,834     |      |
| White Only w/Any BH Tx Need             |      |      |                  |          | 27.5%     | 38.6%        | 41.1%   |        |       |      |           |          | 33.1%      | 42.9%     | 46.8%      |      |
| Persons w/Any BH Tx Need                |      |      |                  |          | 559       | 1,278        | 1,527   |        |       |      |           |          | 71,668     | 154,974   | 188,282    |      |
| Total persons                           |      |      |                  |          | 2,036     | 3,314        | 3,712   |        |       |      |           |          | 216,846    | 361,260   | 402,225    |      |
| Any Minority w/Any BH Tx Need           |      |      |                  |          | 35.1%     | 47.4%        | 50.1%   |        |       |      |           |          | 210,840    | 33%       | <b>37%</b> |      |
| Persons w/Any BH Tx Need                |      |      |                  |          | 122       | 287          | 367     |        |       |      |           |          | 31,339     | 71,097    | 88,980     |      |
| Total persons                           |      |      |                  |          | 348       | 606          | 732     |        |       |      |           |          | 130,167    | 212,403   | 239,488    |      |
| Population by Gender                    |      |      |                  |          | 348       | DUD          | /32     |        |       |      |           |          | 130,107    | 212,403   | 233,488    |      |
| Females w/Any BH Tx Need                |      |      |                  |          | 30.6%     | 41.6%        | 45.5%   |        |       |      |           |          | 29.4%      | 39.8%     | 44.4%      |      |
| Persons w/Any BH Tx Need                |      |      |                  |          | 379       | 814          | 1,013   |        |       |      |           |          | 52,649     | 116,264   | 145,699    |      |
| Total persons                           |      |      |                  |          | 1,237     | 1,956        | 2,225   |        |       |      |           |          | 179,152    | 292,424   | 328,130    |      |
| Males w/Any BH Tx Need                  |      |      |                  |          | 26.2%     | <b>37.7%</b> | 39.5%   |        |       |      |           |          | 28.8%      | 37.6%     | 40.6%      |      |
| Persons w/Any BH Tx Need                |      |      |                  |          | 311       | 768          | 906     |        |       |      |           |          | 52,180     | 114,774   | 138,671    |      |
| · •                                     |      |      |                  |          |           |              |         |        |       |      |           |          |            |           |            |      |
| Total persons                           |      |      |                  |          | 1,188     | 2,035        | 2,292   |        |       |      |           |          | 181,355    | 305,522   | 341,583    |      |

# **Any Behavioral Health Treatment Need Rates**

**Among Medicaid-Expansion Adults, by County** 

**MARCH 2017** 

# **SFY 2016**

#### INDICATOR

Proportion of Medicaid population having an indicator of Mental Illness Tx Need and/or Substance Use Disorder Tx Need in at least one month of the SFY or prior SFY. See Technical Notes for details.

# Percent of Medicaid-Expansion Adults with Any Behavioral Health Tx Need

## **SOURCE & POPULATION**

DSHS Integrated Client Database.
Population residing in geographic area as of June 30 of the year, with at least one month of Expansion Adult-Medicaid coverage in the year. The Expansion Adult Medicaid coverage category excludes children.

<sup>\*</sup>Those age 65 and older have been excluded due to incomplete data.