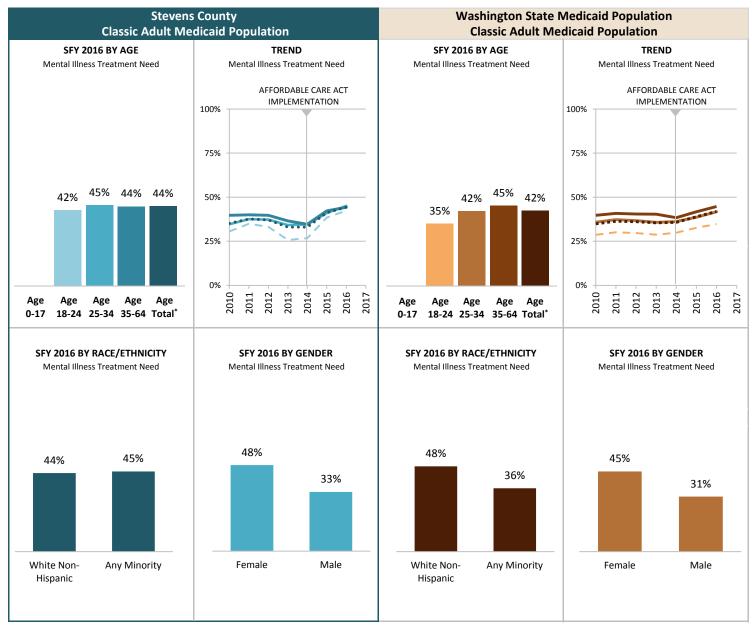

# Any Behavioral Health Treatment Need

## INDICATOR

Proportion of Medicaid population having an indicator of Mental Illness Treatment Need and/or Substance Use Disorder Treatment Need in at least one month of the SFY or prior SFY. See Technical Notes for details.

# **SOURCE & POPULATION**

DSHS Integrated Client Database.
Population residing in geographic area as of June 30 of the year, with at least one month of Classic Adult-Medicaid coverage in the year. Classic Adult-Medicaid does not include children.

SUPPORTING TABLES | Any Behavioral Health Treatment Need

|                                         |                     | 20P                 |                          |                     |          | ny Ben              | aviorai i            | Health | ireatn  |              |            |                     |           |              |                      |      |
|-----------------------------------------|---------------------|---------------------|--------------------------|---------------------|----------|---------------------|----------------------|--------|---------|--------------|------------|---------------------|-----------|--------------|----------------------|------|
|                                         |                     |                     |                          | Stevens             |          |                     |                      |        |         | Wa           | shington   | State M             | edicaid P | opulatio     | n                    |      |
|                                         |                     | (                   | Classic Ac               | dult Med            | icaid Po | pulation            |                      |        |         | (            | Classic Ad | dult Med            | icaid Pop | ulation      |                      |      |
| STATE FISCAL YEAR                       |                     |                     |                          |                     |          |                     |                      |        |         |              |            |                     |           |              |                      |      |
| Population by Age                       | 2010                | 2011                | 2012                     | 2013                | 2014     | 2015                | 2016                 | 2017   | 2010    | 2011         | 2012       | 2013                | 2014      | 2015         | 2016                 | 2017 |
| Age 0-17 w/Any BH Tx Need               |                     |                     |                          |                     |          |                     |                      |        |         |              |            |                     |           |              |                      |      |
| Persons w/Any BH Tx Need                |                     |                     |                          |                     |          |                     |                      |        |         |              |            |                     |           |              |                      |      |
| Total persons                           |                     |                     |                          |                     |          |                     |                      |        |         |              |            |                     |           |              |                      |      |
| Age 18-24 w/Any BH Tx Need              | 35.6%               | 40.1%               | 37.8%                    | 32.5%               | 31.3%    | 43.2%               | 46.5%                |        | 35.1%   | 36.2%        | 35.7%      | 34.7%               | 35.5%     | 37.5%        | 39.5%                |      |
| Persons w/Any BH Tx Need                | 154                 | 170                 | 140                      | 121                 | 110      | 118                 | 100                  |        | 18,811  | 19,242       | 17,930     | 16,238              | 14,925    | 13,030       | 11,807               |      |
| Total persons                           | 432                 | 424                 | 370                      | 372                 | 351      | 273                 | 215                  |        | 53,642  | 53,226       | 50,282     | 46,798              | 42,062    | 34,728       | 29,874               |      |
| Age 25-34 w/Any BH Tx Need              | 40.6%               | 43.0%               | 43.4%                    | 41.1%               | 39.8%    | 45.6%               | 49.3%                |        | 42.0%   | 43.0%        | 42.5%      | 41.8%               | 41.6%     | 43.6%        | 46.4%                |      |
| Persons w/Any BH Tx Need                | 274                 | 286                 | 269                      | 250                 | 261      | 310                 | 337                  |        | 33,376  | 36,503       | 36,212     | 35,509              | 37,434    | 39,841       | 40,534               |      |
| Total persons                           | 675                 | 665                 | 620                      | 608                 | 656      | 680                 | 683                  |        | 79,426  | 84,872       | 85,154     | 84,954              | 89,881    | 91,384       | 87,322               |      |
| Age 35-64 w/Any BH Tx Need              | 43.6%               | 43.9%               | 44.1%                    | 41.8%               | 39.0%    | 45.1%               | 46.5%                |        | 44.8%   | 45.5%        | 44.9%      | 44.9%               | 42.2%     | 45.2%        | 48.2%                |      |
| Persons w/Any BH Tx Need                | 223                 | 229                 | 222                      | 228                 | 260      | 331                 | 322                  |        | 24,201  | 26,558       | 26,955     | 27,195              | 32,595    | 39,258       | 41,192               |      |
| Total persons                           | 511                 | 522                 | 503                      | 545                 | 666      | 734                 | 693                  |        | 54,048  | 58,368       | 59,987     | 60,533              | 77,257    | 86,785       | 85,486               |      |
| Age Total <sup>†</sup> w/Any BH Tx Need | 40.2%               | 42.5%               | 42.3%                    | 39.3%               | 37.7%    | 45.0%               | 47.7%                |        | 40.8%   | 41.9%        | 41.5%      | 41.1%               | 40.6%     | 43.3%        | 46.1%                |      |
| Persons w/Any BH Tx Need                | 651                 | 685                 | 631                      | 599                 | 631      | 759                 | 759                  |        | 76,388  | 82,303       | 81,097     | 78,942              | 84,954    | 92,129       | 93,533               |      |
| Total persons                           | 1,618               | 1,611               | 1,493                    | 1,525               | 1,673    | 1,687               | 1,591                |        | 187,116 | 196,466      | 195,423    | 192,285             | 209,200   | 212,897      | 202,682              |      |
| Population by Race-Ethnicity            | ,-                  | ,-                  | ,                        | ,                   | ,        | ,                   | ,                    |        | ,       | ,            |            | , , , , ,           | ,         | ,            | ,                    |      |
| Amer Indian w/Any BH Tx Need            | 45.2%               | 48.4%               | 45.2%                    | 45.9%               | 44.3%    | 55.4%               | 55.3%                |        | 58.0%   | 58.2%        | 57.9%      | 57.5%               | 57.4%     | 59.9%        | 62.5%                |      |
| Persons w/Any BH Tx Need                | 109                 | 109                 | 100                      | 101                 | 104      | 123                 | 114                  |        | 9,126   | 9,347        | 9,192      | 8,927               | 8,917     | 8,833        | 8,618                |      |
| Total persons                           | 241                 | 225                 | 221                      | 220                 | 235      | 222                 | 206                  |        | 15,724  | 16,055       | 15,880     | 15,536              | 15,526    | 14,748       | 13,780               |      |
| Asian w/Any BH Tx Need                  |                     |                     |                          |                     |          |                     |                      |        | 27.3%   | 27.5%        | 27.9%      | 27.6%               | 25.1%     | 27.0%        | 29.8%                |      |
| Persons w/Any BH Tx Need                |                     |                     |                          |                     |          |                     |                      |        | 2,441   | 2,706        | 2,900      | 2,892               | 3,221     | 3,736        | 3,958                |      |
| Total persons                           |                     |                     | 12                       |                     | 14       |                     | 11                   |        | 8,946   | 9,857        | 10,383     | 10,472              | 12,826    | 13,850       | 13,283               |      |
| Black w/Any BH Tx Need                  | 52.4%               | 75.0%               | 61.9%                    | 55.2%               |          |                     | 59.3%                |        | 38.0%   | 39.3%        | 38.4%      | 37.3%               | 38.1%     | 40.0%        | 42.4%                |      |
| Persons w/Any BH Tx Need                | 11                  | 12                  | 13                       | 16                  |          |                     | 16                   |        | 7,772   | 8,662        | 8,589      | 8,401               | 8,871     | 9,046        | 9,007                |      |
| Total persons                           | 21                  | 16                  | 21                       | 29                  | 19       | 22                  | 27                   |        | 20,472  | 22,019       | 22,359     | 22,509              | 23,300    | 22,608       | 21,247               |      |
| Hawaiian/PI w/Any BH Tx Need            |                     |                     |                          |                     |          |                     |                      |        | 26.3%   | 27.5%        | 26.9%      | 26.5%               | 25.9%     | 27.7%        | 29.9%                |      |
| Persons w/Any BH Tx Need                |                     |                     |                          |                     |          |                     |                      |        | 1,738   | 1,981        | 2,063      | 2,120               | 2,401     | 2,782        | 2,895                |      |
| Total persons                           | 14                  | 11                  | 11                       | 17                  | 22       | 19                  | 16                   |        | 6,597   | 7,206        | 7,668      | 8,012               | 9,280     | 10,049       | 9,680                |      |
| Hispanic w/Any BH Tx Need               | 49.1%               | 44.6%               | 32.3%                    | 29.9%               | 31.3%    | 37.6%               | 32.1%                |        | 34.0%   | 35.0%        | 34.7%      | 34.0%               | 32.9%     | 36.1%        | 38.6%                |      |
| Persons w/Any BH Tx Need                | 28                  | 29                  | 21                       | 20                  | 25       | 32                  | 26                   |        | 9,522   | 10,556       | 10,770     | 10,564              | 12,091    | 13,933       | 14,256               |      |
| Total persons                           | 57                  | 65                  | 65                       | 67                  | 80       | 85                  | 81                   |        | 27,981  | 30,192       | 31,042     | 31,071              | 36,696    | 38,578       | 36,904               |      |
| White Only w/Any BH Tx Need             | 39.3%               | 41.4%               | 42.3%                    | 38.4%               | 36.9%    | 43.7%               | 47.4%                |        | 44.4%   | 45.8%        | 45.4%      | 45.2%               | 45.4%     | 48.8%        | <b>52.1%</b>         |      |
| Persons w/Any BH Tx Need                | 505                 | 534                 | <b>42.3</b> <i>7</i> 495 | 458                 | 487      | 584                 | <b>47.476</b><br>594 |        | 48,478  | 51,959       | 50,800     | 49,390              | 52,982    | 57,313       | 57,986               |      |
| Total persons                           | 1,284               | 1,289               | 1,169                    | 1,192               | 1,320    | 1,335               | 1,254                |        | 109,240 | 113,562      | 111,810    | 109,193             | 116,622   | 117,491      | 111,271              |      |
| Any Minority w/Any BH Tx Need           | 45.4%               | 48.1%               | 43.2%                    | 44.0%               | 41.8%    | 50.6%               | 49.8%                |        | 38%     | 38%          | 38%        | 37%                 | 36%       | 38%          | 40%                  |      |
| Persons w/Any BH Tx Need                | <b>45.4%</b><br>144 | <b>46.1%</b><br>149 | <b>43.2%</b><br>134      | 139                 | 143      | <b>30.0%</b><br>171 | 162                  |        | 26,960  | 29,270       | 29,352     | 28,697              | 31,020    | 33,636       | <b>40%</b><br>33,981 |      |
| Total persons                           | 317                 | 310                 | 310                      | 316                 | 342      | 338                 | 325                  |        | 71,412  | 76,204       | 77,640     | 77,666              | 87,020    | 89,353       | 84,953               |      |
| Population by Gender                    | 317                 | 310                 | 310                      | 310                 | 342      | 338                 | 323                  |        | 71,412  | 76,204       | 77,640     | 77,000              | 87,020    | 89,333       | 84,953               |      |
| Females w/Any BH Tx Need                | 43.4%               | 46.6%               | 46.4%                    | 41.3%               | 40.1%    | 47.8%               | 51.4%                |        | 42.5%   | 43.9%        | 43.5%      | 43.1%               | 43.1%     | 45.9%        | 48.6%                |      |
| Persons w/Any BH Tx Need                | 497                 | 536                 | 492                      | 452                 | 482      | 591                 | 595                  |        | 61,664  | 66,247       | 65,546     | 64,159              | 69,252    | 75,901       | 77,321               |      |
| Total persons                           | 1,145               | 1,151               | 1,061                    | 1,095               | 1,203    | 1,236               | 1,157                |        | 145,117 | 150,966      | 150,554    | 149,017             | 160,506   | 165,344      | 158,994              |      |
| Males w/Any BH Tx Need                  | 32.6%               | 32.4%               | 32.2%                    | 34.2%               | 31.7%    | 37.3%               | 37.8%                |        | 35.1%   | <b>35.3%</b> | 34.7%      | <b>34.2%</b>        | 32.2%     | <b>34.1%</b> | 37.1%                |      |
| Persons w/Any BH Tx Need                | <b>32.0%</b><br>154 | <b>32.4%</b><br>149 | 139                      | <b>34.2%</b><br>147 | 149      | 168                 | 164                  |        | 14,724  | 16,056       | 15,551     | <b>34.2%</b> 14,783 | 15,702    | 16,228       | 16,212               |      |
| • •                                     | 473                 |                     | 432                      |                     |          | 451                 |                      |        |         |              |            | 43,268              |           | 47,553       |                      |      |
| Total persons                           | 4/3                 | 460                 | 432                      | 430                 | 470      | 451                 | 434                  |        | 41,999  | 45,500       | 44,869     | 43,268              | 48,694    | 47,553       | 43,688               |      |