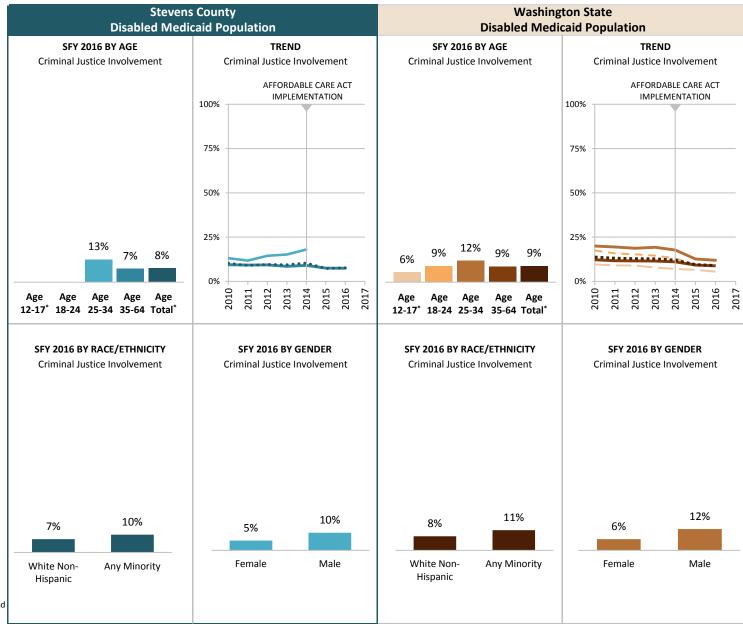

# **Behavioral Health Treatment Needs and Outcomes**

**MARCH 2017** 

# Mental Illness Treatment Need

#### INDICATOR

Proportion of Medicaid population having at least one indicator of Mental Illness Treatment Need in at least one month of the SFY or prior SFY. See Technical Notes for details.

## COUNTY:

#### STATE:

#### **SOURCE & POPULATION**

DSHS Integrated Client Database.
Population residing in geographic area as of June 30 of the year, with at least one month of Disabled-Medicaid coverage in the year. Disabled-Medicaid category includes adults and children.