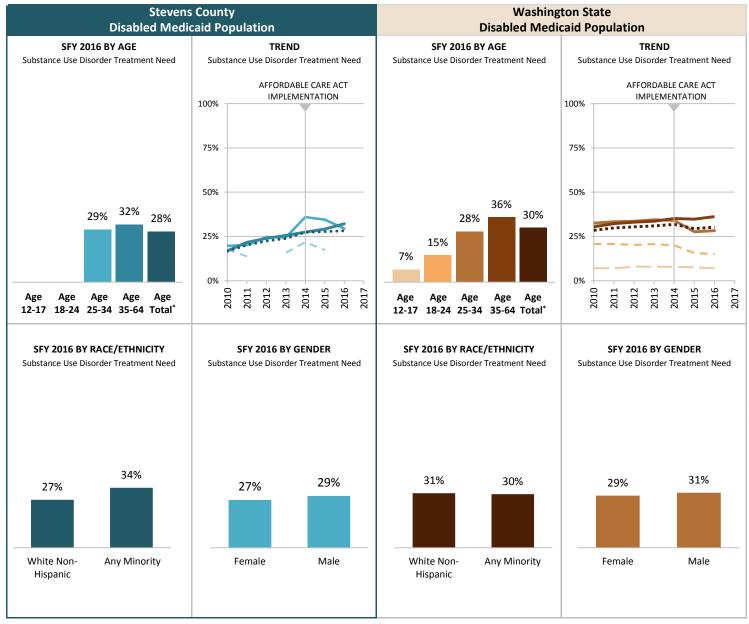

# **SOURCE & POPULATION**

DSHS Integrated Client Database.
Population residing in geographic area as of June 30 of the year, with at least one month of Disabled-Medicaid coverage in the year. Disabled-Medicaid category includes adults and children.

<sup>\*</sup>Those age 65 and older have been excluded due to incomplete data.

SUPPORTING TABLES | Any Behavioral Health Treatment Need

|                                         |       | SUP   | PORTIN  | IG TABI  | LES   A  | ny Beha | avioral I | Health | Treatm  | ent Ne  | eed      |          |           |          |         |      |
|-----------------------------------------|-------|-------|---------|----------|----------|---------|-----------|--------|---------|---------|----------|----------|-----------|----------|---------|------|
|                                         |       |       |         | Stevens  | County   |         |           |        |         | Wa      | shington | State M  | edicaid P | opulatio | n       |      |
|                                         |       |       | Disable | d Medica | aid Popu | lation  |           |        |         |         | Disable  | d Medica | id Popul  | ation    |         |      |
| STATE FISCAL YEAR                       |       |       |         |          |          |         |           |        |         |         |          |          |           |          |         |      |
| Population by Age                       | 2010  | 2011  | 2012    | 2013     | 2014     | 2015    | 2016      | 2017   | 2010    | 2011    | 2012     | 2013     | 2014      | 2015     | 2016    | 2017 |
| Age 0-17 w/Any BH Tx Need               | 42.9% | 43.7% | 43.8%   | 53.6%    | 55.9%    | 50.0%   | 53.3%     |        | 45.9%   | 47.3%   | 47.9%    | 48.3%    | 49.0%     | 50.7%    | 53.5%   |      |
| Persons w/Any BH Tx Need                | 45    | 45    | 49      | 59       | 57       | 56      | 57        |        | 7,697   | 8,190   | 8,620    | 8,962    | 9,063     | 9,332    | 10,081  |      |
| Total persons                           | 105   | 103   | 112     | 110      | 102      | 112     | 107       |        | 16,781  | 17,300  | 17,984   | 18,543   | 18,499    | 18,398   | 18,838  |      |
| Age 18-24 w/Any BH Tx Need              | 65.9% | 61.3% | 58.8%   | 54.9%    | 62.8%    | 56.5%   | 49.3%     |        | 62.8%   | 63.0%   | 62.3%    | 61.8%    | 61.5%     | 58.0%    | 58.3%   |      |
| Persons w/Any BH Tx Need                | 56    | 49    | 50      | 45       | 49       | 39      | 35        |        | 7,808   | 7,887   | 7,830    | 7,880    | 7,308     | 5,679    | 5,611   |      |
| Total persons                           | 85    | 80    | 85      | 82       | 78       | 69      | 71        |        | 12,428  | 12,515  | 12,560   | 12,748   | 11,876    | 9,790    | 9,630   |      |
| Age 25-34 w/Any BH Tx Need              | 64.8% | 62.2% | 67.4%   | 62.9%    | 68.9%    | 68.1%   | 71.4%     |        | 76.1%   | 76.5%   | 75.7%    | 75.1%    | 74.8%     | 69.9%    | 70.9%   |      |
| Persons w/Any BH Tx Need                | 79    | 74    | 93      | 95       | 115      | 77      | 85        |        | 12,899  | 13,388  | 13,888   | 14,537   | 13,786    | 9,537    | 9,654   |      |
| Total persons                           | 122   | 119   | 138     | 151      | 167      | 113     | 119       |        | 16,942  | 17,492  | 18,352   | 19,368   | 18,422    | 13,637   | 13,622  |      |
| Age 35-64 w/Any BH Tx Need              | 70.8% | 70.4% | 71.9%   | 72.6%    | 72.5%    | 73.2%   | 77.1%     |        | 77.7%   | 78.3%   | 77.5%    | 76.6%    | 78.7%     | 78.4%    | 79.3%   |      |
| Persons w/Any BH Tx Need                | 562   | 561   | 603     | 620      | 609      | 456     | 465       |        | 61,190  | 63,560  | 66,195   | 68,726   | 66,067    | 47,610   | 46,909  |      |
| Total persons                           | 794   | 797   | 839     | 854      | 840      | 623     | 603       |        | 78,732  | 81,208  | 85,414   | 89,764   | 83,896    | 60,692   | 59,172  |      |
| Age Total <sup>†</sup> w/Any BH Tx Need | 67.1% | 66.3% | 67.7%   | 68.4%    | 69.9%    | 68.5%   | 71.3%     |        | 71.7%   | 72.4%   | 71.9%    | 71.3%    | 72.5%     | 70.4%    | 71.4%   |      |
| Persons w/Any BH Tx Need                | 742   | 729   | 795     | 819      | 830      | 628     | 642       |        | 89,594  | 93,025  | 96,533   | 100,105  | 96,224    | 72,158   | 72,255  |      |
| Total persons                           | 1,106 | 1,099 | 1,174   | 1,197    | 1,187    | 917     | 900       |        | 124,883 | 128,515 | 134,310  | 140,423  | 132,693   | 102,517  | 101,262 |      |
| Population by Race-Ethnicity            |       |       |         |          |          |         |           |        |         |         |          |          |           |          |         |      |
| Amer Indian w/Any BH Tx Need            | 67.5% | 71.4% | 74.2%   | 73.6%    | 75.0%    | 72.7%   | 75.2%     |        | 79.6%   | 80.5%   | 79.4%    | 79.2%    | 80.0%     | 79.1%    | 79.3%   |      |
| Persons w/Any BH Tx Need                | 114   | 110   | 112     | 120      | 123      | 96      | 100       |        | 10,071  | 10,461  | 10,678   | 11,078   | 10,617    | 8,236    | 8,013   |      |
| Total persons                           | 169   | 154   | 151     | 163      | 164      | 132     | 133       |        | 12,656  | 12,987  | 13,443   | 13,990   | 13,263    | 10,410   | 10,105  |      |
| Asian w/Any BH Tx Need                  |       |       |         |          |          |         |           |        | 62.7%   | 63.8%   | 64.0%    | 63.2%    | 64.2%     | 63.5%    | 63.9%   |      |
| Persons w/Any BH Tx Need                |       |       |         |          |          |         |           |        | 3,867   | 4,032   | 4,117    | 4,270    | 4,115     | 3,209    | 3,189   |      |
| Total persons                           |       |       |         | 11       |          |         |           |        | 6,163   | 6,321   | 6,430    | 6,757    | 6,406     | 5,052    | 4,987   |      |
| Black w/Any BH Tx Need                  |       |       |         |          |          | 85.7%   | 86.7%     |        | 72.4%   | 73.1%   | 72.6%    | 72.6%    | 73.0%     | 70.2%    | 71.7%   |      |
| Persons w/Any BH Tx Need                |       |       |         |          |          | 12      | 13        |        | 11,391  | 12,081  | 12,815   | 13,493   | 13,150    | 10,033   | 10,247  |      |
| Total persons                           |       | 14    | 14      | 15       | 15       | 14      | 15        |        | 15,723  | 16,528  | 17,644   | 18,598   | 18,024    | 14,300   | 14,301  |      |
| Hawaiian/PI w/Any BH Tx Need            |       |       |         |          |          |         |           |        | 59.8%   | 61.1%   | 61.3%    | 61.0%    | 61.4%     | 59.5%    | 62.2%   |      |
| Persons w/Any BH Tx Need                |       |       |         |          |          |         |           |        | 1,602   | 1,776   | 1,863    | 2,003    | 1,992     | 1,550    | 1,621   |      |
| Total persons                           |       |       |         |          |          |         |           |        | 2,678   | 2,909   | 3,037    | 3,282    | 3,243     | 2,606    | 2,606   |      |
| Hispanic w/Any BH Tx Need               | 56.0% | 70.8% | 72.4%   | 68.8%    | 75.0%    | 80.0%   | 83.3%     |        | 58.2%   | 59.8%   | 60.3%    | 59.9%    | 61.0%     | 58.6%    | 61.6%   |      |
| Persons w/Any BH Tx Need                | 14    | 17    | 21      | 22       | 21       | 16      | 20        |        | 6,961   | 7,694   | 8,395    | 8,898    | 8,783     | 7,102    | 7,525   |      |
| Total persons                           | 25    | 24    | 29      | 32       | 28       | 20      | 24        |        | 11,952  | 12,861  | 13,932   | 14,847   | 14,405    | 12,112   | 12,221  |      |
| White Only w/Any BH Tx Need             | 67.8% | 65.7% | 66.9%   | 68.4%    | 69.1%    | 67.8%   | 70.8%     |        | 74.2%   | 74.8%   | 74.3%    | 73.7%    | 75.2%     | 73.3%    | 74.0%   |      |
| Persons w/Any BH Tx Need                | 607   | 587   | 643     | 663      | 669      | 500     | 504       |        | 58,288  | 59,854  | 61,660   | 63,679   | 60,903    | 44,713   | 44,352  |      |
| Total persons                           | 895   | 894   | 961     | 970      | 968      | 737     | 712       |        | 78,533  | 80,029  | 82,980   | 86,371   | 80,978    | 60,981   | 59,899  |      |
| Any Minority w/Any BH Tx Need           | 64.4% | 69.9% | 71.8%   | 71.4%    | 75.2%    | 72.5%   | 74.3%     |        | 69%     | 70%     | 69%      | 69%      | 70%       | 67%      | 69%     |      |
| Persons w/Any BH Tx Need                | 132   | 135   | 145     | 152      | 158      | 124     | 133       |        | 30,656  | 32,417  | 34,046   | 35,594   | 34,533    | 26,827   | 27,191  |      |
| Total persons                           | 205   | 193   | 202     | 213      | 210      | 171     | 179       |        | 44,553  | 46,500  | 49,152   | 51,746   | 49,612    | 39,746   | 39,447  |      |
| Population by Gender                    |       |       |         |          |          |         |           |        |         |         |          |          |           |          |         |      |
| Females w/Any BH Tx Need                | 73.6% | 71.3% | 74.6%   | 74.2%    | 75.7%    | 73.3%   | 77.5%     |        | 74.9%   | 75.6%   | 75.2%    | 74.7%    | 76.1%     | 74.8%    | 75.7%   |      |
| Persons w/Any BH Tx Need                | 401   | 399   | 432     | 438      | 430      | 330     | 327       |        | 46,172  | 47,799  | 49,189   | 50,465   | 48,279    | 37,014   | 36,598  |      |
| Total persons                           | 545   | 560   | 579     | 590      | 568      | 450     | 422       |        | 61,618  | 63,257  | 65,436   | 67,598   | 63,423    | 49,480   | 48,350  |      |
| Males w/Any BH Tx Need                  | 60.8% | 61.2% | 61.0%   | 62.8%    | 64.6%    | 63.8%   | 65.9%     |        | 68.6%   | 69.3%   | 68.7%    | 68.2%    | 69.2%     | 66.3%    | 67.4%   |      |
| Persons w/Any BH Tx Need                | 341   | 330   | 363     | 381      | 400      | 298     | 315       |        | 43,422  | 45,226  | 47,344   | 49,640   | 47,945    | 35,144   | 35,657  |      |
| Total persons                           | 561   | 539   | 595     | 607      | 619      | 467     | 478       |        | 63,265  | 65,258  | 68,874   | 72,825   | 69,270    | 53,037   | 52,912  |      |