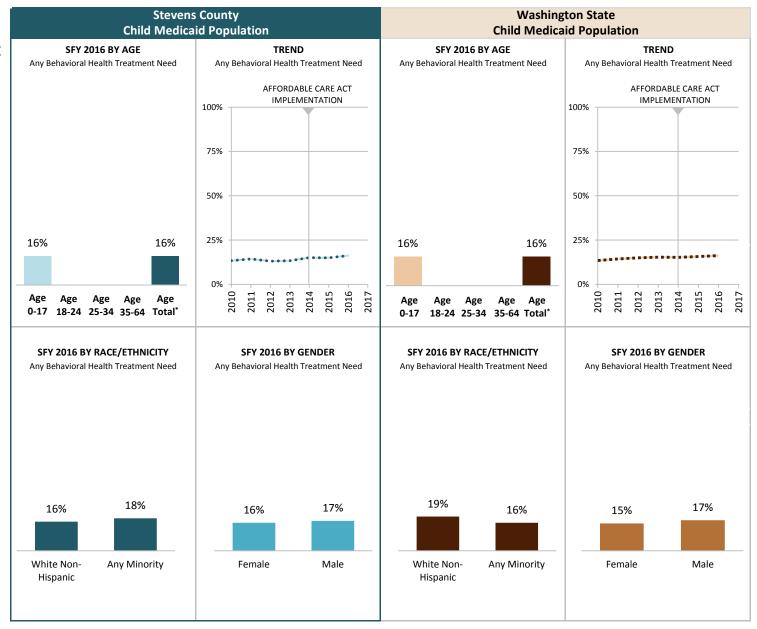

# Any Behavioral Health Treatment Need

#### INDICATOR

Proportion of Medicaid population having an indicator of Mental Illness Treatment Need and/or Substance Use Disorder Treatment Need in at least one month of the SFY or prior SFY. See Technical Notes for details.

## COUNTY:

# STATE:

# **SOURCE & POPULATION**

DSHS Integrated Client Database. Population residing in geographic area as of June 30 of the year, with at least one month of Child-Medicaid coverage in the year. Adults are not included in the Child-Medicaid category.

SUPPORTING TABLES | Any Behavioral Health Treatment Need

|                                         |       | 3UP   | PORTIN |         |          | ny Bena | aviorai | Health | Treatn  |         |          |         |           |          |         |      |
|-----------------------------------------|-------|-------|--------|---------|----------|---------|---------|--------|---------|---------|----------|---------|-----------|----------|---------|------|
|                                         |       |       |        | Stevens |          |         |         |        |         | Wa      | shington | State M | edicaid P | opulatio | n       |      |
|                                         |       |       | Child  | Medicai | d Popula | tion    |         |        |         |         | Child    | Medicai | d Populat | tion     |         |      |
| STATE FISCAL YEAR                       |       |       |        |         |          |         |         |        |         |         |          |         |           |          |         |      |
| Population by Age                       | 2010  | 2011  | 2012   | 2013    | 2014     | 2015    | 2016    | 2017   | 2010    | 2011    | 2012     | 2013    | 2014      | 2015     | 2016    | 2017 |
| Age 0-17 w/Any BH Tx Need               | 13.4% | 14.3% | 13.1%  | 13.4%   | 15.1%    | 15.0%   | 16.3%   |        | 13.4%   | 14.4%   | 15.0%    | 15.4%   | 15.2%     | 15.7%    | 16.3%   |      |
| Persons w/Any BH Tx Need                | 646   | 690   | 627    | 637     | 747      | 749     | 840     |        | 83,673  | 94,115  | 100,200  | 104,001 | 108,081   | 114,930  | 124,496 |      |
| Total persons                           | 4,837 | 4,817 | 4,783  | 4,751   | 4,943    | 5,004   | 5,157   |        | 622,410 | 654,270 | 667,876  | 675,849 | 709,246   | 733,269  | 764,990 |      |
| Age 18-24 w/Any BH Tx Need              |       |       |        |         |          |         |         |        |         |         |          |         |           |          |         |      |
| Persons w/Any BH Tx Need                |       |       |        |         |          |         |         |        |         |         |          |         |           |          |         |      |
| Total persons                           |       |       |        |         |          |         |         |        |         |         |          |         |           |          |         |      |
| Age 25-34 w/Any BH Tx Need              |       |       |        |         |          |         |         |        |         |         |          |         |           |          |         |      |
| Persons w/Any BH Tx Need                |       |       |        |         |          |         |         |        |         |         |          |         |           |          |         |      |
| Total persons                           |       |       |        |         |          |         |         |        |         |         |          |         |           |          |         |      |
| Age 35-64 w/Any BH Tx Need              |       |       |        |         |          |         |         |        |         |         |          |         |           |          |         |      |
| Persons w/Any BH Tx Need                |       |       |        |         |          |         |         |        |         |         |          |         |           |          |         |      |
| Total persons                           |       |       |        |         |          |         |         |        |         |         |          |         |           |          |         |      |
| Age Total <sup>†</sup> w/Any BH Tx Need | 13.4% | 14.3% | 13.1%  | 13.4%   | 15.1%    | 15.0%   | 16.3%   |        | 13.4%   | 14.4%   | 15.0%    | 15.4%   | 15.2%     | 15.7%    | 16.3%   |      |
| Persons w/Any BH Tx Need                | 646   | 690   | 627    | 637     | 747      | 749     | 840     |        | 83,673  | 94,115  | 100,200  | 104,001 | 108,081   | 114,930  | 124,496 |      |
| Total persons                           | 4,837 | 4,817 | 4,783  | 4,751   | 4,943    | 5,004   | 5,157   |        | 622,410 | 654,270 | 667,876  | 675,849 | 709,246   | 733,269  | 764,990 |      |
| Population by Race-Ethnicity            |       |       |        |         |          |         |         |        |         |         |          |         |           |          |         |      |
| Amer Indian w/Any BH Tx Need            | 18.9% | 17.6% | 18.9%  | 19.2%   | 21.1%    | 19.5%   | 19.5%   |        | 26.7%   | 27.2%   | 27.8%    | 28.4%   | 28.4%     | 28.7%    | 29.0%   |      |
| Persons w/Any BH Tx Need                | 137   | 126   | 136    | 138     | 167      | 144     | 147     |        | 10,825  | 11,217  | 11,512   | 11,763  | 11,740    | 11,770   | 11,876  |      |
| Total persons                           | 725   | 715   | 719    | 718     | 792      | 737     | 752     |        | 40,515  | 41,202  | 41,376   | 41,439  | 41,319    | 41,049   | 40,882  |      |
| Asian w/Any BH Tx Need                  |       |       |        |         |          |         | 21.6%   |        | 8.8%    | 9.8%    | 10.7%    | 11.1%   | 10.9%     | 11.5%    | 12.2%   |      |
| Persons w/Any BH Tx Need                |       |       |        |         |          |         | 11      |        | 3,150   | 3,761   | 4,265    | 4,531   | 4,831     | 5,237    | 5,607   |      |
| Total persons                           | 30    | 37    | 33     | 35      | 56       | 50      | 51      |        | 35,864  | 38,273  | 39,702   | 40,717  | 44,296    | 45,512   | 46,040  |      |
| Black w/Any BH Tx Need                  | 30.3% | 20.6% | 22.8%  | 25.6%   | 29.3%    | 20.4%   | 21.0%   |        | 16.2%   | 17.5%   | 18.0%    | 18.2%   | 18.2%     | 18.6%    | 19.1%   |      |
| Persons w/Any BH Tx Need                | 23    | 13    | 18     | 23      | 27       | 20      | 25      |        | 10,379  | 11,671  | 12,336   | 12,789  | 13,190    | 13,742   | 14,458  |      |
| Total persons                           | 76    | 63    | 79     | 90      | 92       | 98      | 119     |        | 64,150  | 66,662  | 68,598   | 70,134  | 72,601    | 74,010   | 75,736  |      |
| Hawaiian/PI w/Any BH Tx Need            |       |       |        |         |          | 20.3%   | 18.6%   |        | 9.2%    | 10.2%   | 11.0%    | 11.4%   | 11.6%     | 11.7%    | 11.9%   |      |
| Persons w/Any BH Tx Need                |       |       |        |         |          | 15      | 13      |        | 2,199   | 2,676   | 3,089    | 3,333   | 3,566     | 3,822    | 4,105   |      |
| Total persons                           | 46    | 51    | 49     | 56      | 73       | 74      | 70      |        | 23,961  | 26,357  | 27,977   | 29,142  | 30,854    | 32,649   | 34,547  |      |
| Hispanic w/Any BH Tx Need               | 11.3% | 15.1% | 13.3%  | 13.0%   | 15.6%    | 15.9%   | 14.0%   |        | 10.1%   | 11.5%   | 12.5%    | 13.0%   | 13.3%     | 14.0%    | 14.9%   |      |
| Persons w/Any BH Tx Need                | 26    | 35    | 31     | 32      | 46       | 48      | 42      |        | 19,049  | 22,863  | 25,566   | 27,156  | 28,691    | 31,152   | 34,104  |      |
| Total persons                           | 230   | 232   | 233    | 247     | 294      | 301     | 301     |        | 189,491 | 198,644 | 204,066  | 208,176 | 215,914   | 221,917  | 229,009 |      |
| White Only w/Any BH Tx Need             | 12.6% | 14.2% | 12.5%  | 12.8%   | 14.1%    | 14.4%   | 16.4%   |        | 16.5%   | 17.3%   | 17.8%    | 18.3%   | 17.9%     | 18.5%    | 19.3%   |      |
| Persons w/Any BH Tx Need                | 467   | 520   | 451    | 451     | 502      | 521     | 603     |        | 43,255  | 47,356  | 49,303   | 50,706  | 52,492    | 55,528   | 59,503  |      |
| Total persons                           | 3,698 | 3,658 | 3,596  | 3,525   | 3,562    | 3,612   | 3,677   |        | 262,296 | 273,199 | 276,905  | 277,210 | 292,559   | 299,987  | 307,557 |      |
| Any Minority w/Any BH Tx Need           | 17.3% | 16.0% | 16.6%  | 16.7%   | 19.0%    | 18.6%   | 18.3%   |        | 12%     | 14%     | 14%      | 15%     | 15%       | 15%      | 16%     |      |
| Persons w/Any BH Tx Need                | 177   | 164   | 173    | 179     | 231      | 219     | 222     |        | 39,232  | 44,949  | 48,859   | 51,215  | 53,301    | 56,638   | 60,909  |      |
| Total persons                           | 1,026 | 1,023 | 1,041  | 1,074   | 1,215    | 1,180   | 1,213   |        | 317,712 | 332,784 | 341,709  | 348,713 | 363,042   | 372,845  | 383,534 |      |
| Population by Gender                    |       |       |        |         |          |         |         |        |         |         |          |         |           |          |         |      |
| Females w/Any BH Tx Need                | 12.9% | 13.6% | 12.1%  | 12.8%   | 14.5%    | 14.5%   | 15.7%   |        | 12.1%   | 12.9%   | 13.5%    | 13.9%   | 14.0%     | 14.6%    | 15.4%   |      |
| Persons w/Any BH Tx Need                | 310   | 323   | 282    | 294     | 348      | 354     | 395     |        | 37,086  | 41,769  | 44,419   | 46,375  | 48,733    | 52,676   | 57,970  |      |
| Total persons                           | 2,404 | 2,379 | 2,324  | 2,296   | 2,399    | 2,433   | 2,510   |        | 307,470 | 322,864 | 329,266  | 332,856 | 349,317   | 361,062  | 376,667 |      |
| Males w/Any BH Tx Need                  | 13.8% | 15.1% | 14.0%  | 14.0%   | 15.7%    | 15.4%   | 16.8%   |        | 14.8%   | 15.8%   | 16.5%    | 16.8%   | 16.5%     | 16.7%    | 17.1%   |      |
| Persons w/Any BH Tx Need                | 336   | 367   | 345    | 343     | 399      | 395     | 445     |        | 46,587  | 52,346  | 55,781   | 57,626  | 59,348    | 62,254   | 66,526  |      |
| Total persons                           | 2,433 | 2,438 | 2,459  | 2,455   | 2,544    | 2,571   | 2,647   |        | 314,940 | 331,406 | 338,610  | 342,993 | 359,929   | 372,207  | 388,323 |      |

# **Any Behavioral Health Treatment Need Rates**

Among Medicaid-Children, by County

**MARCH 2017** 

# **SFY 2016**

#### INDICATOR

Proportion of Medicaid population having an indicator of Mental Illness Tx Need and/or Substance Use Disorder Tx Need in at least one month of the SFY or prior SFY. See Technical Notes for details.

# Percent of Medicaid-Children with Any Behavioral Health Tx Need

## **SOURCE & POPULATION**

DSHS Integrated Client Database. Population residing in geographic area as of June 30 of the year, with at least one month of Child-Medicaid coverage in the year. Adults are not included in the Child-Medicaid category.

<sup>\*</sup>Those age 65 and older have been excluded due to incomplete data.