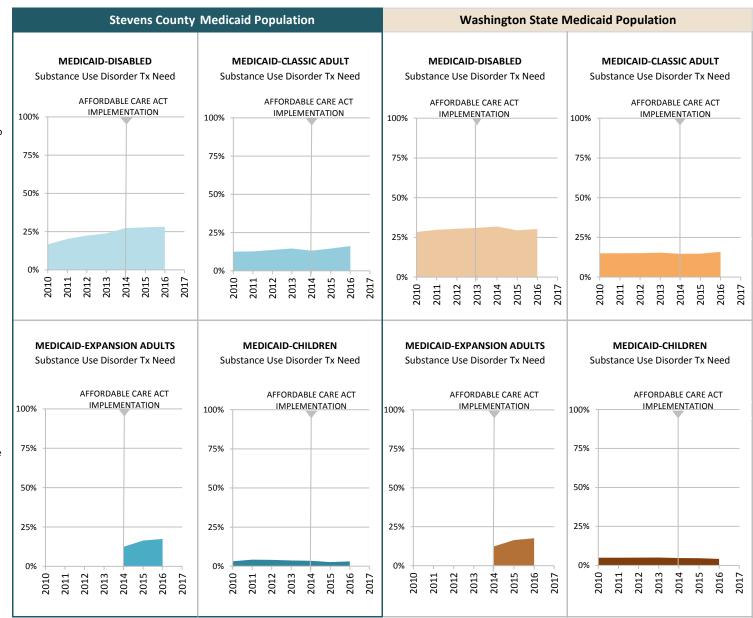

Why are measures produced separately by major Medicaid coverage groups? Different coverage groups have significantly different characteristics and experiences. Counties vary in the share of their caseloads comprised of different coverage groups. For example, Medicaid Expansion under the Affordable Care Act (ACA) has significantly changed the composition of the adult Medicaid caseload, and the share of adult Medicaid coverage comprised of newly covered adults varies across counties. Reviewing information by coverage group supports more valid comparisons of client experiences across counties.

Impact of Medicaid Expansion on interpretation of trends. Medicaid Expansion has had complex effects on the composition of the adult Medicaid caseload, beyond simply expanding coverage to new populations. For example, the "classic non-disabled adult" coverage group experienced a caseload increase related to changes in eligibility rules that tended to bring healthier new enrollees into this preexisting coverage group. Also, some preexisting high-risk coverage groups (Presumptive SSI, Disability Lifeline and ADATSA coverage groups) transitioned into New Adult coverage upon implementation of the ACA, creating an initial New Adult population in 2014 with a higher prevalence of physical and behavioral health risk factors, compared to the composition of the New Adult population in 2015 and future years. As a result, caution should be used in interpreting trends – even within major coverage groups – in particular over the 2013 to 2015 time period.