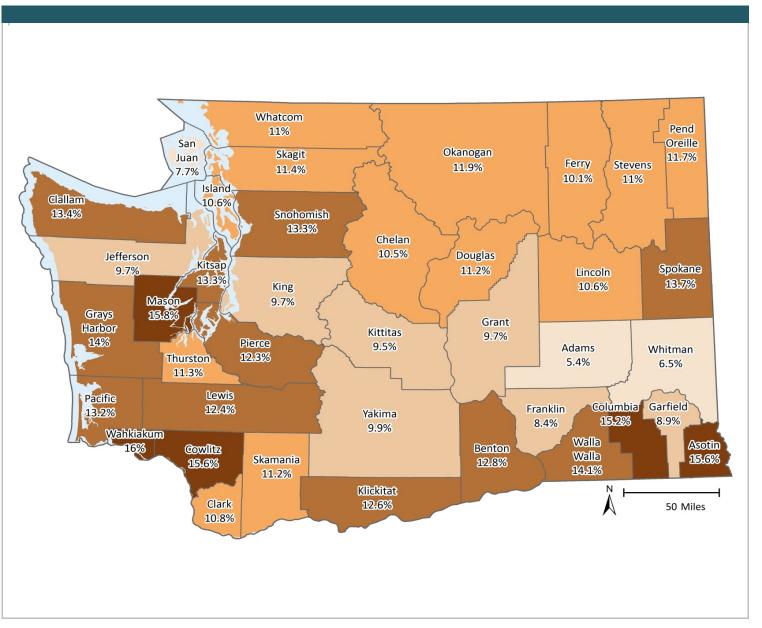

# **Any Behavioral Health Treatment Need Rates**

Among Medicaid-Disabled Youth and Adults, by County

**MARCH 2017** 

PAGE 5

# Percent of Medicaid-Disabled Youth and Adults with Any Behavioral Health Tx Need