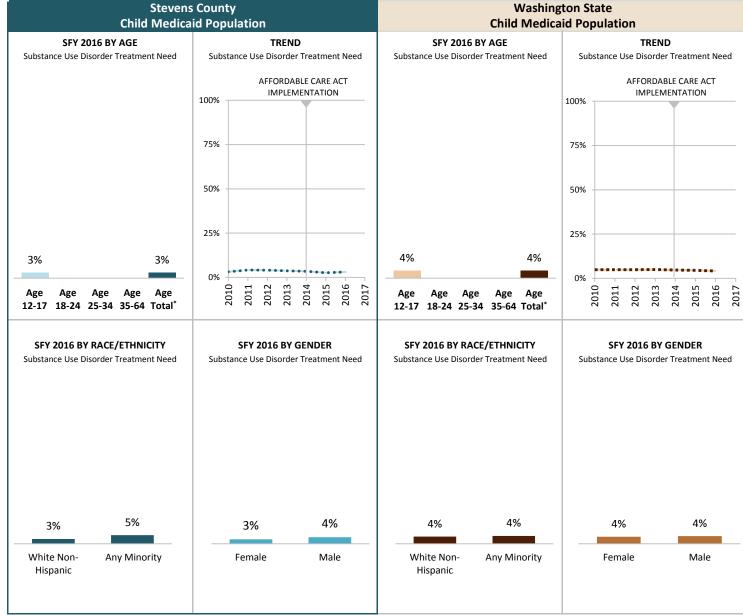

# **SOURCE & POPULATION**

DSHS Integrated Client Database. Population residing in geographic area as of June 30 of the year, with at least one month of Child-Medicaid coverage in the year. Adults are not included in the Child-Medicaid category.

SUPPORTING TABLES | Any Behavioral Health Treatment Need

|                                         |       | 3UP   | PORTIN |         |          | ny Bena | aviorai | Health | Treatn  |         |          |         |           |          |         |      |
|-----------------------------------------|-------|-------|--------|---------|----------|---------|---------|--------|---------|---------|----------|---------|-----------|----------|---------|------|
|                                         |       |       |        | Stevens |          |         |         |        |         | Wa      | shington | State M | edicaid P | opulatio | n       |      |
|                                         |       |       | Child  | Medicai | d Popula | tion    |         |        |         |         | Child    | Medicai | d Populat | tion     |         |      |
| STATE FISCAL YEAR                       |       |       |        |         |          |         |         |        |         |         |          |         |           |          |         |      |
| Population by Age                       | 2010  | 2011  | 2012   | 2013    | 2014     | 2015    | 2016    | 2017   | 2010    | 2011    | 2012     | 2013    | 2014      | 2015     | 2016    | 2017 |
| Age 0-17 w/Any BH Tx Need               | 13.4% | 14.3% | 13.1%  | 13.4%   | 15.1%    | 15.0%   | 16.3%   |        | 13.4%   | 14.4%   | 15.0%    | 15.4%   | 15.2%     | 15.7%    | 16.3%   |      |
| Persons w/Any BH Tx Need                | 646   | 690   | 627    | 637     | 747      | 749     | 840     |        | 83,673  | 94,115  | 100,200  | 104,001 | 108,081   | 114,930  | 124,496 |      |
| Total persons                           | 4,837 | 4,817 | 4,783  | 4,751   | 4,943    | 5,004   | 5,157   |        | 622,410 | 654,270 | 667,876  | 675,849 | 709,246   | 733,269  | 764,990 |      |
| Age 18-24 w/Any BH Tx Need              |       |       |        |         |          |         |         |        |         |         |          |         |           |          |         |      |
| Persons w/Any BH Tx Need                |       |       |        |         |          |         |         |        |         |         |          |         |           |          |         |      |
| Total persons                           |       |       |        |         |          |         |         |        |         |         |          |         |           |          |         |      |
| Age 25-34 w/Any BH Tx Need              |       |       |        |         |          |         |         |        |         |         |          |         |           |          |         |      |
| Persons w/Any BH Tx Need                |       |       |        |         |          |         |         |        |         |         |          |         |           |          |         |      |
| Total persons                           |       |       |        |         |          |         |         |        |         |         |          |         |           |          |         |      |
| Age 35-64 w/Any BH Tx Need              |       |       |        |         |          |         |         |        |         |         |          |         |           |          |         |      |
| Persons w/Any BH Tx Need                |       |       |        |         |          |         |         |        |         |         |          |         |           |          |         |      |
| Total persons                           |       |       |        |         |          |         |         |        |         |         |          |         |           |          |         |      |
| Age Total <sup>†</sup> w/Any BH Tx Need | 13.4% | 14.3% | 13.1%  | 13.4%   | 15.1%    | 15.0%   | 16.3%   |        | 13.4%   | 14.4%   | 15.0%    | 15.4%   | 15.2%     | 15.7%    | 16.3%   |      |
| Persons w/Any BH Tx Need                | 646   | 690   | 627    | 637     | 747      | 749     | 840     |        | 83,673  | 94,115  | 100,200  | 104,001 | 108,081   | 114,930  | 124,496 |      |
| Total persons                           | 4,837 | 4,817 | 4,783  | 4,751   | 4,943    | 5,004   | 5,157   |        | 622,410 | 654,270 | 667,876  | 675,849 | 709,246   | 733,269  | 764,990 |      |
| Population by Race-Ethnicity            |       |       |        |         |          |         |         |        |         |         |          |         |           |          |         |      |
| Amer Indian w/Any BH Tx Need            | 18.9% | 17.6% | 18.9%  | 19.2%   | 21.1%    | 19.5%   | 19.5%   |        | 26.7%   | 27.2%   | 27.8%    | 28.4%   | 28.4%     | 28.7%    | 29.0%   |      |
| Persons w/Any BH Tx Need                | 137   | 126   | 136    | 138     | 167      | 144     | 147     |        | 10,825  | 11,217  | 11,512   | 11,763  | 11,740    | 11,770   | 11,876  |      |
| Total persons                           | 725   | 715   | 719    | 718     | 792      | 737     | 752     |        | 40,515  | 41,202  | 41,376   | 41,439  | 41,319    | 41,049   | 40,882  |      |
| Asian w/Any BH Tx Need                  |       |       |        |         |          |         | 21.6%   |        | 8.8%    | 9.8%    | 10.7%    | 11.1%   | 10.9%     | 11.5%    | 12.2%   |      |
| Persons w/Any BH Tx Need                |       |       |        |         |          |         | 11      |        | 3,150   | 3,761   | 4,265    | 4,531   | 4,831     | 5,237    | 5,607   |      |
| Total persons                           | 30    | 37    | 33     | 35      | 56       | 50      | 51      |        | 35,864  | 38,273  | 39,702   | 40,717  | 44,296    | 45,512   | 46,040  |      |
| Black w/Any BH Tx Need                  | 30.3% | 20.6% | 22.8%  | 25.6%   | 29.3%    | 20.4%   | 21.0%   |        | 16.2%   | 17.5%   | 18.0%    | 18.2%   | 18.2%     | 18.6%    | 19.1%   |      |
| Persons w/Any BH Tx Need                | 23    | 13    | 18     | 23      | 27       | 20      | 25      |        | 10,379  | 11,671  | 12,336   | 12,789  | 13,190    | 13,742   | 14,458  |      |
| Total persons                           | 76    | 63    | 79     | 90      | 92       | 98      | 119     |        | 64,150  | 66,662  | 68,598   | 70,134  | 72,601    | 74,010   | 75,736  |      |
| Hawaiian/PI w/Any BH Tx Need            |       |       |        |         |          | 20.3%   | 18.6%   |        | 9.2%    | 10.2%   | 11.0%    | 11.4%   | 11.6%     | 11.7%    | 11.9%   |      |
| Persons w/Any BH Tx Need                |       |       |        |         |          | 15      | 13      |        | 2,199   | 2,676   | 3,089    | 3,333   | 3,566     | 3,822    | 4,105   |      |
| Total persons                           | 46    | 51    | 49     | 56      | 73       | 74      | 70      |        | 23,961  | 26,357  | 27,977   | 29,142  | 30,854    | 32,649   | 34,547  |      |
| Hispanic w/Any BH Tx Need               | 11.3% | 15.1% | 13.3%  | 13.0%   | 15.6%    | 15.9%   | 14.0%   |        | 10.1%   | 11.5%   | 12.5%    | 13.0%   | 13.3%     | 14.0%    | 14.9%   |      |
| Persons w/Any BH Tx Need                | 26    | 35    | 31     | 32      | 46       | 48      | 42      |        | 19,049  | 22,863  | 25,566   | 27,156  | 28,691    | 31,152   | 34,104  |      |
| Total persons                           | 230   | 232   | 233    | 247     | 294      | 301     | 301     |        | 189,491 | 198,644 | 204,066  | 208,176 | 215,914   | 221,917  | 229,009 |      |
| White Only w/Any BH Tx Need             | 12.6% | 14.2% | 12.5%  | 12.8%   | 14.1%    | 14.4%   | 16.4%   |        | 16.5%   | 17.3%   | 17.8%    | 18.3%   | 17.9%     | 18.5%    | 19.3%   |      |
| Persons w/Any BH Tx Need                | 467   | 520   | 451    | 451     | 502      | 521     | 603     |        | 43,255  | 47,356  | 49,303   | 50,706  | 52,492    | 55,528   | 59,503  |      |
| Total persons                           | 3,698 | 3,658 | 3,596  | 3,525   | 3,562    | 3,612   | 3,677   |        | 262,296 | 273,199 | 276,905  | 277,210 | 292,559   | 299,987  | 307,557 |      |
| Any Minority w/Any BH Tx Need           | 17.3% | 16.0% | 16.6%  | 16.7%   | 19.0%    | 18.6%   | 18.3%   |        | 12%     | 14%     | 14%      | 15%     | 15%       | 15%      | 16%     |      |
| Persons w/Any BH Tx Need                | 177   | 164   | 173    | 179     | 231      | 219     | 222     |        | 39,232  | 44,949  | 48,859   | 51,215  | 53,301    | 56,638   | 60,909  |      |
| Total persons                           | 1,026 | 1,023 | 1,041  | 1,074   | 1,215    | 1,180   | 1,213   |        | 317,712 | 332,784 | 341,709  | 348,713 | 363,042   | 372,845  | 383,534 |      |
| Population by Gender                    |       |       |        |         |          |         |         |        |         |         |          |         |           |          |         |      |
| Females w/Any BH Tx Need                | 12.9% | 13.6% | 12.1%  | 12.8%   | 14.5%    | 14.5%   | 15.7%   |        | 12.1%   | 12.9%   | 13.5%    | 13.9%   | 14.0%     | 14.6%    | 15.4%   |      |
| Persons w/Any BH Tx Need                | 310   | 323   | 282    | 294     | 348      | 354     | 395     |        | 37,086  | 41,769  | 44,419   | 46,375  | 48,733    | 52,676   | 57,970  |      |
| Total persons                           | 2,404 | 2,379 | 2,324  | 2,296   | 2,399    | 2,433   | 2,510   |        | 307,470 | 322,864 | 329,266  | 332,856 | 349,317   | 361,062  | 376,667 |      |
| Males w/Any BH Tx Need                  | 13.8% | 15.1% | 14.0%  | 14.0%   | 15.7%    | 15.4%   | 16.8%   |        | 14.8%   | 15.8%   | 16.5%    | 16.8%   | 16.5%     | 16.7%    | 17.1%   |      |
| Persons w/Any BH Tx Need                | 336   | 367   | 345    | 343     | 399      | 395     | 445     |        | 46,587  | 52,346  | 55,781   | 57,626  | 59,348    | 62,254   | 66,526  |      |
| Total persons                           | 2,433 | 2,438 | 2,459  | 2,455   | 2,544    | 2,571   | 2,647   |        | 314,940 | 331,406 | 338,610  | 342,993 | 359,929   | 372,207  | 388,323 |      |

## **SOURCE & POPULATION**

DSHS Integrated Client Database. Population residing in geographic area as of June 30 of the year, with at least one month of Child-Medicaid coverage in the year. Adults are not included in the Child-Medicaid category.