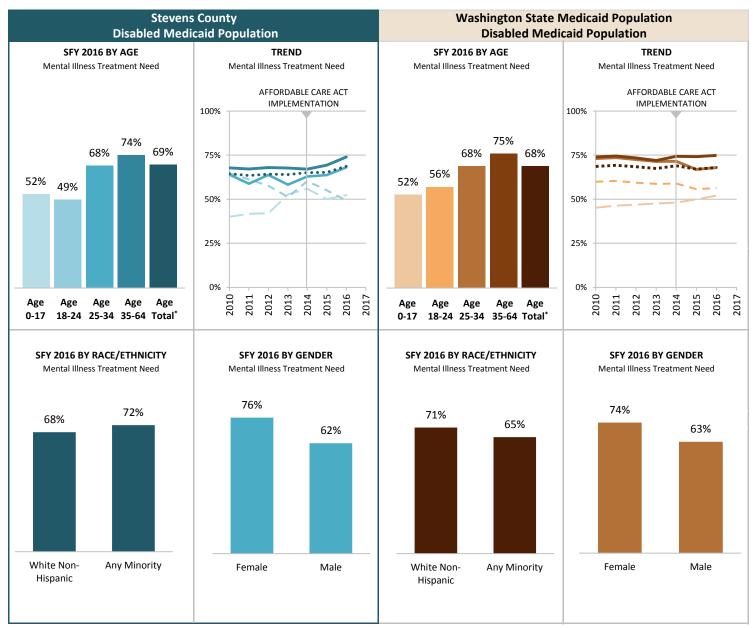

# Mental Illness Treatment Need

#### INDICATOR

Proportion of Medicaid population having at least one indicator of Mental Illness Treatment Need in at least one month of the SFY or prior SFY. See Technical Notes for details.

## COUNTY:

#### STATE:

#### **SOURCE & POPULATION**

DSHS Integrated Client Database.
Population residing in geographic area as of June 30 of the year, with at least one month of Disabled-Medicaid coverage in the year. Disabled-Medicaid category includes adults and children.