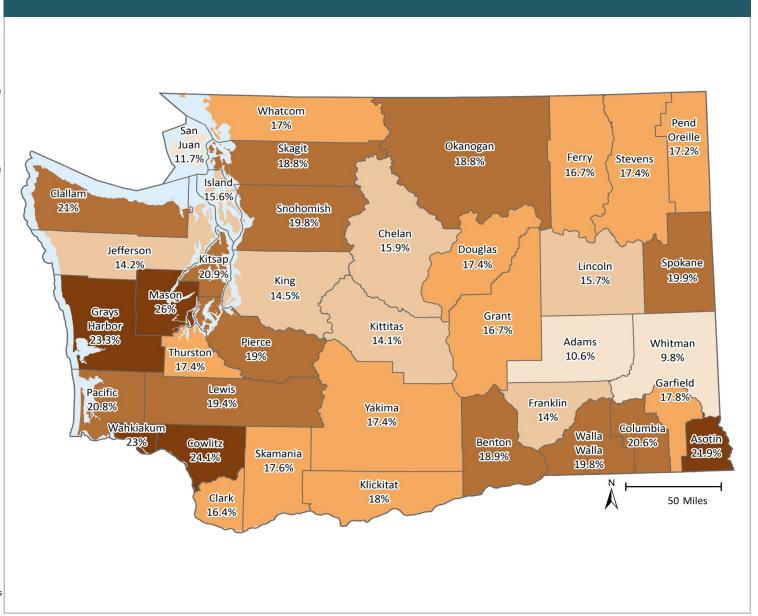

# **Any Behavioral Health Treatment Need Rates**

**Among Medicaid-Expansion Adults, by County** 

**MARCH 2017** 

# **SFY 2016**

# Percent of Medicaid-Expansion Adults with Any Behavioral Health Tx Need