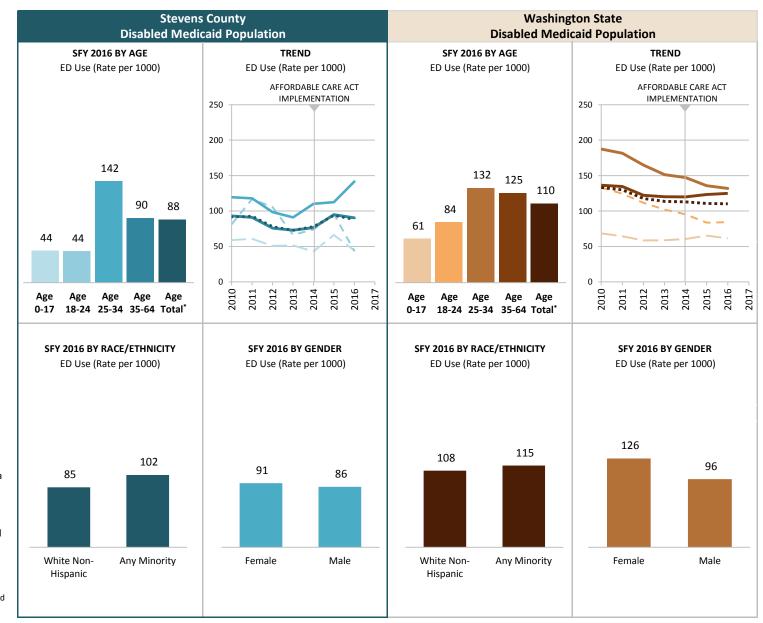

# **Any Behavioral Health Treatment Need Rates**

Among Medicaid-Disabled Youth and Adults, by County

**MARCH 2017** 

PAGE 5

# **SFY 2016**

#### INDICATOR

Proportion of Medicaid population having an indicator of Mental Illness Tx Need and/or Substance Use Disorder Tx Need in at least one month of the SFY or prior SFY. See Technical Notes for details.

# Percent of Medicaid-Disabled Youth and Adults with Any Behavioral Health Tx Need

## **SOURCE & POPULATION**

DSHS Integrated Client Database.
Population residing in geographic area as of June 30 of the year, with at least one month of Disabled-Medicaid coverage in the year. Disabled-Medicaid category includes adults and children.

<sup>\*</sup>Those age 65 and older have been excluded due to incomplete data.