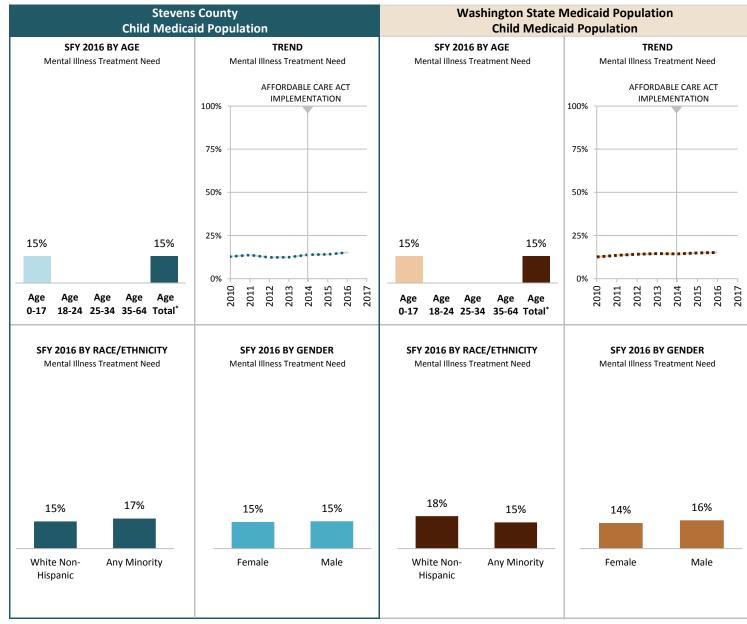

# Mental Illness Treatment Need

#### INDICATOR

Proportion of Medicaid sub-population having at least one indicator of Mental Illness Treatment Need in at least one month of the SFY or prior SFY. See Technical Notes for details.

#### COUNTY:

# STATE:

## **SOURCE & POPULATION**

DSHS Integrated Client Database. Population residing in geographic area as of June 30 of the year, with at least one month of Medicaid coverage in the year. Clients in multiple Medicaid subpopulations during the year are attributed to only one sub-population based on a hierarchy: Disabled, Classic Adult, Expansion Adult, and then Children. See Technical Notes for details.

# SUPPORTING TABLES | Mental Illness Treatment Need

|                            |       |       | Stevens | County I | Medicaio | d Populat | tion  |      |         | Wa      | shington | State M | edicaid P | opulatio | n       |      |
|----------------------------|-------|-------|---------|----------|----------|-----------|-------|------|---------|---------|----------|---------|-----------|----------|---------|------|
| STATE FISCAL YEAR          |       |       |         |          |          |           |       |      |         |         |          |         |           |          |         |      |
| by Medicaid Sub-Population | 2010  | 2011  | 2012    | 2013     | 2014     | 2015      | 2016  | 2017 | 2010    | 2011    | 2012     | 2013    | 2014      | 2015     | 2016    | 2017 |
| Medicaid-Disabled          | 64.5% | 63.4% | 64.2%   | 64.0%    | 65.0%    | 65.2%     | 68.7% |      | 68.5%   | 69.2%   | 68.4%    | 67.4%   | 68.9%     | 67.1%    | 67.9%   |      |
| Persons w/MI Tx Need       | 713   | 697   | 754     | 766      | 772      | 598       | 618   |      | 85,589  | 88,946  | 91,849   | 94,705  | 91,421    | 68,754   | 68,780  |      |
| Total persons              | 1,106 | 1,099 | 1,174   | 1,197    | 1,187    | 917       | 900   |      | 124,883 | 128,515 | 134,310  | 140,423 | 132,693   | 102,517  | 101,262 |      |
| Medicaid-Classic Adults    | 35.2% | 37.7% | 37.1%   | 33.0%    | 33.0%    | 41.1%     | 44.4% |      | 34.9%   | 36.4%   | 36.1%    | 35.5%   | 35.7%     | 38.9%    | 41.9%   |      |
| Persons w/MI Tx Need       | 569   | 607   | 554     | 503      | 552      | 694       | 706   |      | 65,335  | 71,535  | 70,502   | 68,254  | 74,695    | 82,904   | 84,993  |      |
| Total persons              | 1,618 | 1,611 | 1,493   | 1,525    | 1,673    | 1,687     | 1,591 |      | 187,116 | 196,466 | 195,423  | 192,285 | 209,200   | 212,897  | 202,682 |      |
| Medicaid-Expansion Adults  |       |       |         |          | 22.2%    | 32.8%     | 36.0% |      |         |         |          |         | 23.1%     | 32.3%    | 36.4%   |      |
| Persons w/MI Tx Need       |       |       |         |          | 539      | 1,310     | 1,627 |      |         |         |          |         | 83,208    | 193,369  | 243,541 |      |
| Total persons              |       |       |         |          | 2,425    | 3,991     | 4,517 |      |         |         |          |         | 360,507   | 597,946  | 669,713 |      |
| Medicaid-Children          | 12.8% | 13.8% | 12.4%   | 12.4%    | 13.9%    | 14.0%     | 15.2% |      | 12.6%   | 13.6%   | 14.2%    | 14.5%   | 14.4%     | 14.9%    | 15.2%   |      |
| Persons w/MI Tx Need       | 617   | 663   | 591     | 590      | 687      | 703       | 783   |      | 78,597  | 88,718  | 94,619   | 98,214  | 102,221   | 109,243  | 116,055 |      |
| Total persons              | 4,837 | 4,817 | 4,783   | 4,751    | 4,943    | 5,004     | 5,157 |      | 622,410 | 654,270 | 667,876  | 675,849 | 709,246   | 733,269  | 764,990 |      |