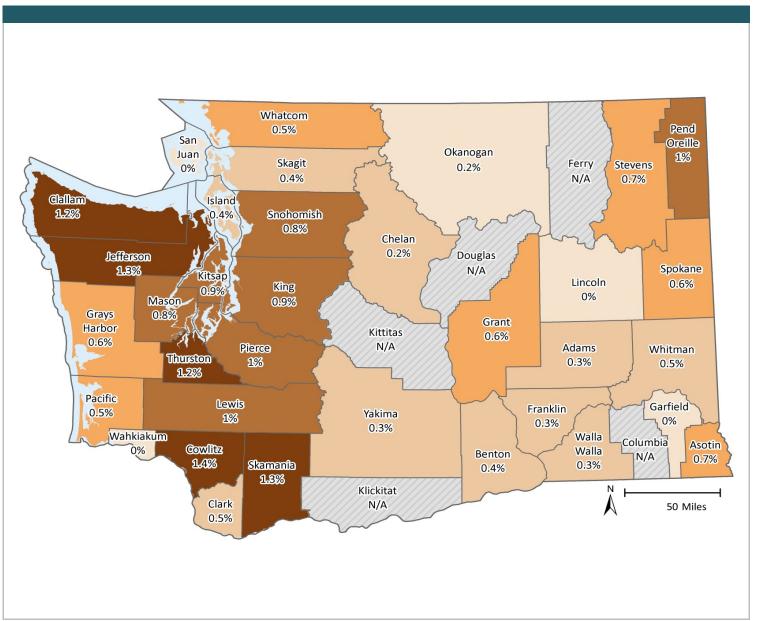

# **Any Behavioral Health Treatment Need Rates**

Among Medicaid-Children, by County

**MARCH 2017** 

# **SFY 2016**

#### INDICATOR

Proportion of Medicaid population having an indicator of Mental Illness Tx Need and/or Substance Use Disorder Tx Need in at least one month of the SFY or prior SFY. See Technical Notes for details.

# Percent of Medicaid-Children with Any Behavioral Health Tx Need