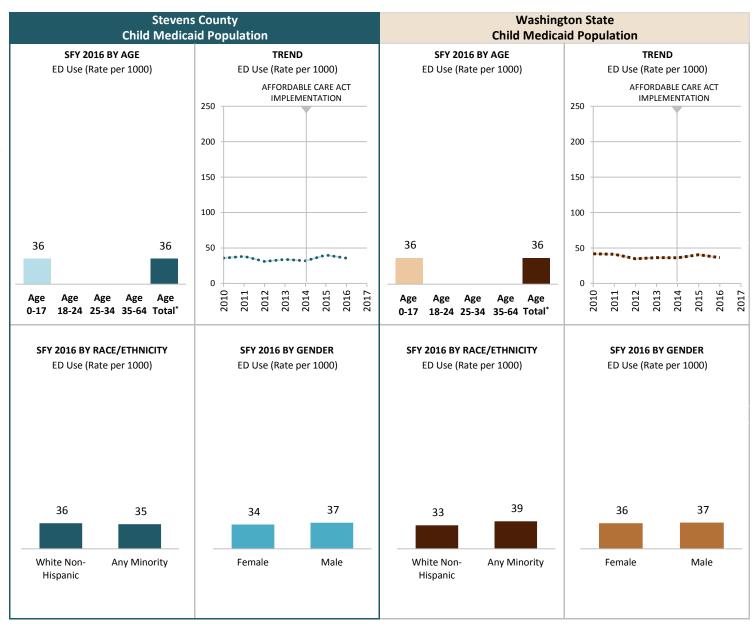

# **SOURCE & POPULATION**

DSHS Integrated Client Database. Population residing in geographic area as of June 30 of the year, with at least one month of Child-Medicaid coverage in the year. Adults are not included in the Child-Medicaid category.

## **SOURCE & POPULATION**

DSHS Integrated Client Database. Population residing in geographic area as of June 30 of the year, with at least one month of Child-Medicaid coverage in the year. Adults are not included in the Child-Medicaid category.