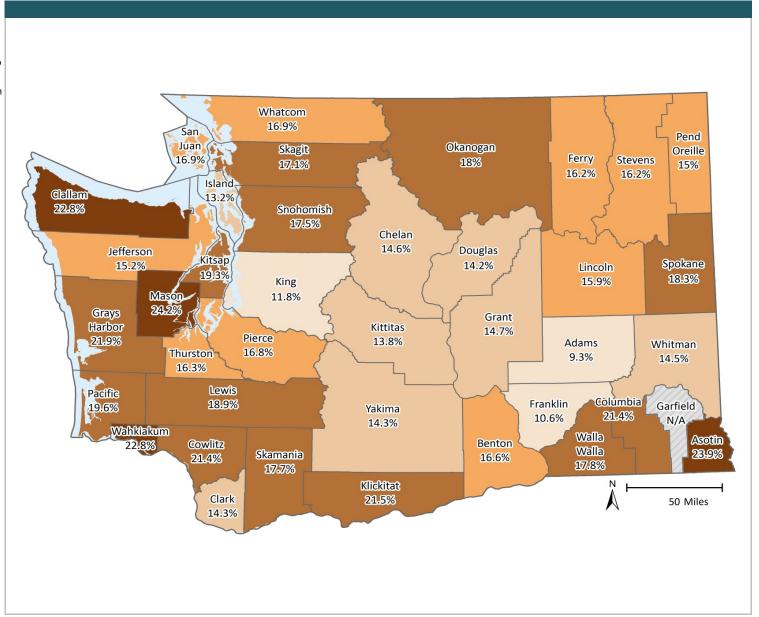

# **Any Behavioral Health Treatment Need Rates**

Among Medicaid-Classic Adults, by County

**MARCH 2017** 

# **SFY 2016**

## INDICATOR

Proportion of Medicaid population having an indicator of Mental Illness Tx Need and/or Substance Use Disorder Tx Need in at least one month of the SFY or prior SFY. See Technical Notes for details.

# Percent of Medicaid-Classic Adults with Any Behavioral Health Tx Need

## **SOURCE & POPULATION**

DSHS Integrated Client Database.
Population residing in geographic area as of June 30 of the year, with at least one month of Classic Adult-Medicaid coverage in the year. Classic Adult-Medicaid does not include children.

<sup>\*</sup>Those age 65 and older have been excluded due to incomplete data.