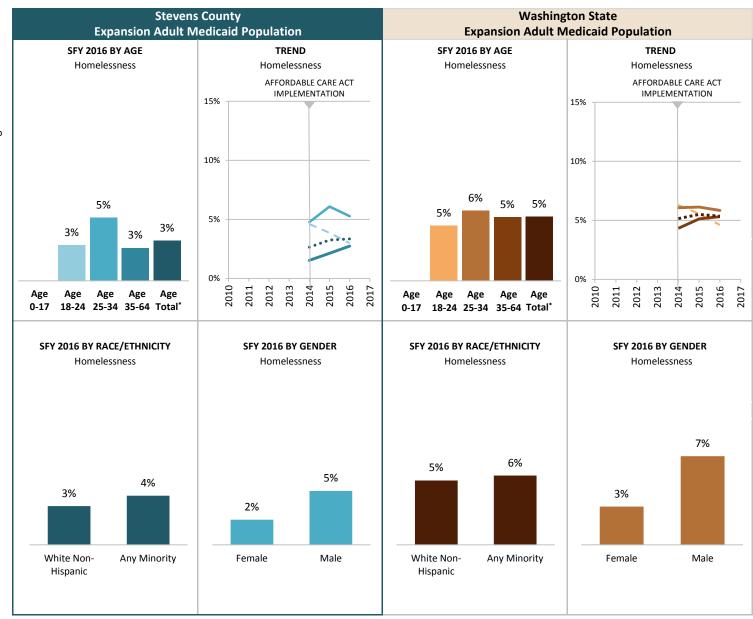

# **SOURCE & POPULATION**

DSHS Integrated Client Database.
Population residing in geographic area as of June 30 of the year, with at least one month of Expansion Adult-Medicaid coverage in the year. The Expansion Adult Medicaid coverage category excludes children.

<sup>\*</sup>Those age 65 and older have been excluded due to incomplete data.

SUPPORTING TABLES | Any Behavioral Health Treatment Need

|                                         |      | SUP  |                  |          |           | ny Bena      | aviorai | Health | reatm |      |           |          |            |           |            |      |
|-----------------------------------------|------|------|------------------|----------|-----------|--------------|---------|--------|-------|------|-----------|----------|------------|-----------|------------|------|
|                                         |      |      |                  | Stevens  |           |              |         |        |       | Was  | shington  | State M  | edicaid P  | opulatio  | n          |      |
|                                         |      | Exp  | oansion <i>A</i> | Adult Me | edicaid P | opulatio     | n       |        |       | Exp  | pansion A | Adult Me | edicaid Po | opulation | า          |      |
| STATE FISCAL YEAR                       |      |      |                  |          |           |              |         |        |       |      |           |          |            |           |            |      |
| Population by Age                       | 2010 | 2011 | 2012             | 2013     | 2014      | 2015         | 2016    | 2017   | 2010  | 2011 | 2012      | 2013     | 2014       | 2015      | 2016       | 2017 |
| Age 0-17 w/Any BH Tx Need               |      |      |                  |          |           |              |         |        |       |      |           |          |            |           |            |      |
| Persons w/Any BH Tx Need                |      |      |                  |          |           |              |         |        |       |      |           |          |            |           |            |      |
| Total persons                           |      |      |                  |          |           |              |         |        |       |      |           |          |            |           |            |      |
| Age 18-24 w/Any BH Tx Need              |      |      |                  |          | 27.1%     | 35.1%        | 35.6%   |        |       |      |           |          | 25.3%      | 31.6%     | 34.8%      |      |
| Persons w/Any BH Tx Need                |      |      |                  |          | 100       | 218          | 263     |        |       |      |           |          | 15,169     | 32,694    | 41,688     |      |
| Total persons                           |      |      |                  |          | 369       | 621          | 738     |        |       |      |           |          | 59,852     | 103,457   | 119,804    |      |
| Age 25-34 w/Any BH Tx Need              |      |      |                  |          | 33.1%     | 41.7%        | 45.8%   |        |       |      |           |          | 29.2%      | 37.7%     | 41.3%      |      |
| Persons w/Any BH Tx Need                |      |      |                  |          | 160       | 363          | 460     |        |       |      |           |          | 29,942     | 66,765    | 84,634     |      |
| Total persons                           |      |      |                  |          | 483       | 871          | 1,005   |        |       |      |           |          | 102,393    | 177,330   | 204,738    |      |
| Age 35-64 w/Any BH Tx Need              |      |      |                  |          | 27.3%     | 40.1%        | 43.1%   |        |       |      |           |          | 30.1%      | 41.5%     | 45.8%      |      |
| Persons w/Any BH Tx Need                |      |      |                  |          | 430       | 1,001        | 1,196   |        |       |      |           |          | 59,718     | 131,579   | 158,048    |      |
| Total persons                           |      |      |                  |          | 1,573     | 2,499        | 2,774   |        |       |      |           |          | 198,262    | 317,159   | 345,171    |      |
| Age Total <sup>†</sup> w/Any BH Tx Need |      |      |                  |          | 28.5%     | 39.6%        | 42.5%   |        |       |      |           |          | 29.1%      | 38.6%     | 42.5%      |      |
| Persons w/Any BH Tx Need                |      |      |                  |          | 690       | 1,582        | 1,919   |        |       |      |           |          | 104,829    | 231,038   | 284,370    |      |
| Total persons                           |      |      |                  |          | 2,425     | 3,991        | 4,517   |        |       |      |           |          | 360,507    | 597,946   | 669,713    |      |
| Population by Race-Ethnicity            |      |      |                  |          |           |              |         |        |       |      |           |          |            |           |            |      |
| Amer Indian w/Any BH Tx Need            |      |      |                  |          | 44.9%     | 53.7%        | 55.2%   |        |       |      |           |          | 50.4%      | 58.8%     | 60.5%      |      |
| Persons w/Any BH Tx Need                |      |      |                  |          | 93        | 209          | 271     |        |       |      |           |          | 8,459      | 17,867    | 21,353     |      |
| Total persons                           |      |      |                  |          | 207       | 389          | 491     |        |       |      |           |          | 16,783     | 30,399    | 35,266     |      |
| Asian w/Any BH Tx Need                  |      |      |                  |          |           | 44.7%        | 46.3%   |        |       |      |           |          | 13.9%      | 21.4%     | 25.0%      |      |
| Persons w/Any BH Tx Need                |      |      |                  |          |           | 17           | 19      |        |       |      |           |          | 4,585      | 10,380    | 12,979     |      |
| Total persons                           |      |      |                  |          | 25        | 38           | 41      |        |       |      |           |          | 32,924     | 48,483    | 51,833     |      |
| Black w/Any BH Tx Need                  |      |      |                  |          |           | 28.3%        | 39.0%   |        |       |      |           |          | 27.5%      | 38.3%     | 41.1%      |      |
| Persons w/Any BH Tx Need                |      |      |                  |          |           | 13           | 23      |        |       |      |           |          | 7,779      | 18,791    | 23,089     |      |
| Total persons                           |      |      |                  |          | 31        | 46           | 59      |        |       |      |           |          | 28,284     | 49,017    | 56,142     |      |
| Hawaiian/PI w/Any BH Tx Need            |      |      |                  |          |           | 52.2%        | 51.6%   |        |       |      |           |          | 19.0%      | 25.9%     | 29.3%      |      |
| Persons w/Any BH Tx Need                |      |      |                  |          |           | 12           | 16      |        |       |      |           |          | 2,180      | 5,292     | 6,879      |      |
| Total persons                           |      |      |                  |          | 19        | 23           | 31      |        |       |      |           |          | 11,451     | 20,416    | 23,467     |      |
| Hispanic w/Any BH Tx Need               |      |      |                  |          | 25.7%     | 38.7%        | 40.0%   |        |       |      |           |          | 22.5%      | 31.8%     | 36.3%      |      |
| Persons w/Any BH Tx Need                |      |      |                  |          | 26        | 60           | 66      |        |       |      |           |          | 11,811     | 26,899    | 35,103     |      |
| Total persons                           |      |      |                  |          | 101       | 155          | 165     |        |       |      |           |          | 52,399     | 84,681    | 96,834     |      |
| White Only w/Any BH Tx Need             |      |      |                  |          | 27.5%     | 38.6%        | 41.1%   |        |       |      |           |          | 33.1%      | 42.9%     | 46.8%      |      |
| Persons w/Any BH Tx Need                |      |      |                  |          | 559       | 1,278        | 1,527   |        |       |      |           |          | 71,668     | 154,974   | 188,282    |      |
| Total persons                           |      |      |                  |          | 2,036     | 3,314        | 3,712   |        |       |      |           |          | 216,846    | 361,260   | 402,225    |      |
| Any Minority w/Any BH Tx Need           |      |      |                  |          | 35.1%     | 47.4%        | 50.1%   |        |       |      |           |          | 210,840    | 33%       | <b>37%</b> |      |
| Persons w/Any BH Tx Need                |      |      |                  |          | 122       | 287          | 367     |        |       |      |           |          | 31,339     | 71,097    | 88,980     |      |
| Total persons                           |      |      |                  |          | 348       | 606          | 732     |        |       |      |           |          | 130,167    | 212,403   | 239,488    |      |
| Population by Gender                    |      |      |                  |          | 348       | DUD          | /32     |        |       |      |           |          | 130,107    | 212,403   | 233,488    |      |
| Females w/Any BH Tx Need                |      |      |                  |          | 30.6%     | 41.6%        | 45.5%   |        |       |      |           |          | 29.4%      | 39.8%     | 44.4%      |      |
| Persons w/Any BH Tx Need                |      |      |                  |          | 379       | 814          | 1,013   |        |       |      |           |          | 52,649     | 116,264   | 145,699    |      |
| Total persons                           |      |      |                  |          | 1,237     | 1,956        | 2,225   |        |       |      |           |          | 179,152    | 292,424   | 328,130    |      |
| Males w/Any BH Tx Need                  |      |      |                  |          | 26.2%     | <b>37.7%</b> | 39.5%   |        |       |      |           |          | 28.8%      | 37.6%     | 40.6%      |      |
| Persons w/Any BH Tx Need                |      |      |                  |          | 311       | 768          | 906     |        |       |      |           |          | 52,180     | 114,774   | 138,671    |      |
| · •                                     |      |      |                  |          |           |              |         |        |       |      |           |          |            |           |            |      |
| Total persons                           |      |      |                  |          | 1,188     | 2,035        | 2,292   |        |       |      |           |          | 181,355    | 305,522   | 341,583    |      |

# **Any Behavioral Health Treatment Need Rates**

**Among Medicaid-Expansion Adults, by County** 

**MARCH 2017** 

# **SFY 2016**

#### INDICATOR

Proportion of Medicaid population having an indicator of Mental Illness Tx Need and/or Substance Use Disorder Tx Need in at least one month of the SFY or prior SFY. See Technical Notes for details.

# Percent of Medicaid-Expansion Adults with Any Behavioral Health Tx Need

## **SOURCE & POPULATION**

DSHS Integrated Client Database.
Population residing in geographic area as of June 30 of the year, with at least one month of Expansion Adult-Medicaid coverage in the year. The Expansion Adult Medicaid coverage category excludes children.

<sup>\*</sup>Those age 65 and older have been excluded due to incomplete data.