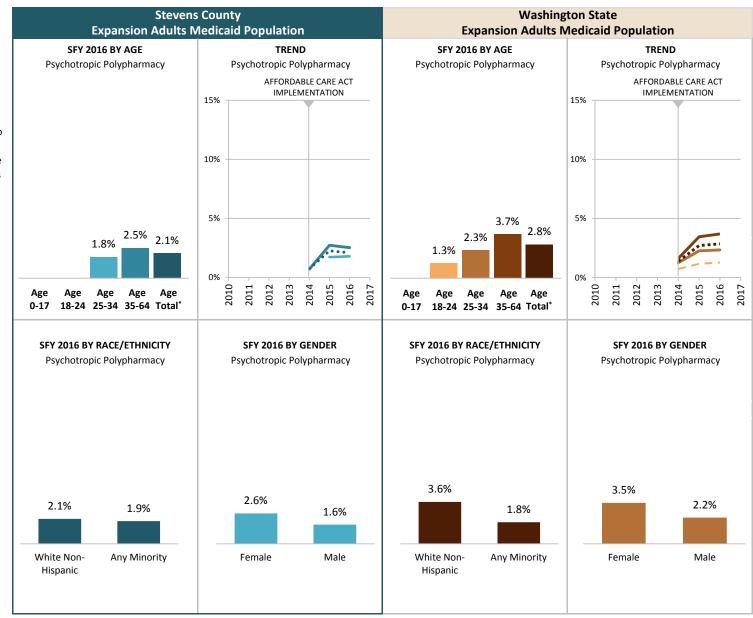

# **Any Behavioral Health Treatment Need Rates**

**Among Medicaid-Expansion Adults, by County** 

**MARCH 2017** 

# **SFY 2016**

#### INDICATOR

Proportion of Medicaid population having an indicator of Mental Illness Tx Need and/or Substance Use Disorder Tx Need in at least one month of the SFY or prior SFY. See Technical Notes for details.

# Percent of Medicaid-Expansion Adults with Any Behavioral Health Tx Need

## **SOURCE & POPULATION**

DSHS Integrated Client Database.
Population residing in geographic area as of June 30 of the year, with at least one month of Expansion Adult-Medicaid coverage in the year. The Expansion Adult Medicaid coverage category excludes children.

<sup>\*</sup>Those age 65 and older have been excluded due to incomplete data.

<sup>\*</sup>Those age 65 and older have been excluded due to incomplete data.

SUPPORTING TABLES | Any Behavioral Health Treatment Need

|                                         |      | SUP  |                  |          |           | ny Bena      | aviorai | Health | reatm |      |           |          |            |           |            |      |
|-----------------------------------------|------|------|------------------|----------|-----------|--------------|---------|--------|-------|------|-----------|----------|------------|-----------|------------|------|
|                                         |      |      |                  | Stevens  |           |              |         |        |       | Was  | shington  | State M  | edicaid P  | opulatio  | n          |      |
|                                         |      | Exp  | oansion <i>A</i> | Adult Me | edicaid P | opulatio     | n       |        |       | Exp  | pansion A | Adult Me | edicaid Po | opulation | า          |      |
| STATE FISCAL YEAR                       |      |      |                  |          |           |              |         |        |       |      |           |          |            |           |            |      |
| Population by Age                       | 2010 | 2011 | 2012             | 2013     | 2014      | 2015         | 2016    | 2017   | 2010  | 2011 | 2012      | 2013     | 2014       | 2015      | 2016       | 2017 |
| Age 0-17 w/Any BH Tx Need               |      |      |                  |          |           |              |         |        |       |      |           |          |            |           |            |      |
| Persons w/Any BH Tx Need                |      |      |                  |          |           |              |         |        |       |      |           |          |            |           |            |      |
| Total persons                           |      |      |                  |          |           |              |         |        |       |      |           |          |            |           |            |      |
| Age 18-24 w/Any BH Tx Need              |      |      |                  |          | 27.1%     | 35.1%        | 35.6%   |        |       |      |           |          | 25.3%      | 31.6%     | 34.8%      |      |
| Persons w/Any BH Tx Need                |      |      |                  |          | 100       | 218          | 263     |        |       |      |           |          | 15,169     | 32,694    | 41,688     |      |
| Total persons                           |      |      |                  |          | 369       | 621          | 738     |        |       |      |           |          | 59,852     | 103,457   | 119,804    |      |
| Age 25-34 w/Any BH Tx Need              |      |      |                  |          | 33.1%     | 41.7%        | 45.8%   |        |       |      |           |          | 29.2%      | 37.7%     | 41.3%      |      |
| Persons w/Any BH Tx Need                |      |      |                  |          | 160       | 363          | 460     |        |       |      |           |          | 29,942     | 66,765    | 84,634     |      |
| Total persons                           |      |      |                  |          | 483       | 871          | 1,005   |        |       |      |           |          | 102,393    | 177,330   | 204,738    |      |
| Age 35-64 w/Any BH Tx Need              |      |      |                  |          | 27.3%     | 40.1%        | 43.1%   |        |       |      |           |          | 30.1%      | 41.5%     | 45.8%      |      |
| Persons w/Any BH Tx Need                |      |      |                  |          | 430       | 1,001        | 1,196   |        |       |      |           |          | 59,718     | 131,579   | 158,048    |      |
| Total persons                           |      |      |                  |          | 1,573     | 2,499        | 2,774   |        |       |      |           |          | 198,262    | 317,159   | 345,171    |      |
| Age Total <sup>†</sup> w/Any BH Tx Need |      |      |                  |          | 28.5%     | 39.6%        | 42.5%   |        |       |      |           |          | 29.1%      | 38.6%     | 42.5%      |      |
| Persons w/Any BH Tx Need                |      |      |                  |          | 690       | 1,582        | 1,919   |        |       |      |           |          | 104,829    | 231,038   | 284,370    |      |
| Total persons                           |      |      |                  |          | 2,425     | 3,991        | 4,517   |        |       |      |           |          | 360,507    | 597,946   | 669,713    |      |
| Population by Race-Ethnicity            |      |      |                  |          |           |              |         |        |       |      |           |          |            |           |            |      |
| Amer Indian w/Any BH Tx Need            |      |      |                  |          | 44.9%     | 53.7%        | 55.2%   |        |       |      |           |          | 50.4%      | 58.8%     | 60.5%      |      |
| Persons w/Any BH Tx Need                |      |      |                  |          | 93        | 209          | 271     |        |       |      |           |          | 8,459      | 17,867    | 21,353     |      |
| Total persons                           |      |      |                  |          | 207       | 389          | 491     |        |       |      |           |          | 16,783     | 30,399    | 35,266     |      |
| Asian w/Any BH Tx Need                  |      |      |                  |          |           | 44.7%        | 46.3%   |        |       |      |           |          | 13.9%      | 21.4%     | 25.0%      |      |
| Persons w/Any BH Tx Need                |      |      |                  |          |           | 17           | 19      |        |       |      |           |          | 4,585      | 10,380    | 12,979     |      |
| Total persons                           |      |      |                  |          | 25        | 38           | 41      |        |       |      |           |          | 32,924     | 48,483    | 51,833     |      |
| Black w/Any BH Tx Need                  |      |      |                  |          |           | 28.3%        | 39.0%   |        |       |      |           |          | 27.5%      | 38.3%     | 41.1%      |      |
| Persons w/Any BH Tx Need                |      |      |                  |          |           | 13           | 23      |        |       |      |           |          | 7,779      | 18,791    | 23,089     |      |
| Total persons                           |      |      |                  |          | 31        | 46           | 59      |        |       |      |           |          | 28,284     | 49,017    | 56,142     |      |
| Hawaiian/PI w/Any BH Tx Need            |      |      |                  |          |           | 52.2%        | 51.6%   |        |       |      |           |          | 19.0%      | 25.9%     | 29.3%      |      |
| Persons w/Any BH Tx Need                |      |      |                  |          |           | 12           | 16      |        |       |      |           |          | 2,180      | 5,292     | 6,879      |      |
| Total persons                           |      |      |                  |          | 19        | 23           | 31      |        |       |      |           |          | 11,451     | 20,416    | 23,467     |      |
| Hispanic w/Any BH Tx Need               |      |      |                  |          | 25.7%     | 38.7%        | 40.0%   |        |       |      |           |          | 22.5%      | 31.8%     | 36.3%      |      |
| Persons w/Any BH Tx Need                |      |      |                  |          | 26        | 60           | 66      |        |       |      |           |          | 11,811     | 26,899    | 35,103     |      |
| Total persons                           |      |      |                  |          | 101       | 155          | 165     |        |       |      |           |          | 52,399     | 84,681    | 96,834     |      |
| White Only w/Any BH Tx Need             |      |      |                  |          | 27.5%     | 38.6%        | 41.1%   |        |       |      |           |          | 33.1%      | 42.9%     | 46.8%      |      |
| Persons w/Any BH Tx Need                |      |      |                  |          | 559       | 1,278        | 1,527   |        |       |      |           |          | 71,668     | 154,974   | 188,282    |      |
| Total persons                           |      |      |                  |          | 2,036     | 3,314        | 3,712   |        |       |      |           |          | 216,846    | 361,260   | 402,225    |      |
| Any Minority w/Any BH Tx Need           |      |      |                  |          | 35.1%     | 47.4%        | 50.1%   |        |       |      |           |          | 210,840    | 33%       | <b>37%</b> |      |
| Persons w/Any BH Tx Need                |      |      |                  |          | 122       | 287          | 367     |        |       |      |           |          | 31,339     | 71,097    | 88,980     |      |
| Total persons                           |      |      |                  |          | 348       | 606          | 732     |        |       |      |           |          | 130,167    | 212,403   | 239,488    |      |
| Population by Gender                    |      |      |                  |          | 348       | DUD          | /32     |        |       |      |           |          | 130,107    | 212,403   | 233,488    |      |
| Females w/Any BH Tx Need                |      |      |                  |          | 30.6%     | 41.6%        | 45.5%   |        |       |      |           |          | 29.4%      | 39.8%     | 44.4%      |      |
| Persons w/Any BH Tx Need                |      |      |                  |          | 379       | 814          | 1,013   |        |       |      |           |          | 52,649     | 116,264   | 145,699    |      |
| Total persons                           |      |      |                  |          | 1,237     | 1,956        | 2,225   |        |       |      |           |          | 179,152    | 292,424   | 328,130    |      |
| Males w/Any BH Tx Need                  |      |      |                  |          | 26.2%     | <b>37.7%</b> | 39.5%   |        |       |      |           |          | 28.8%      | 37.6%     | 40.6%      |      |
| Persons w/Any BH Tx Need                |      |      |                  |          | 311       | 768          | 906     |        |       |      |           |          | 52,180     | 114,774   | 138,671    |      |
| · •                                     |      |      |                  |          |           |              |         |        |       |      |           |          |            |           |            |      |
| Total persons                           |      |      |                  |          | 1,188     | 2,035        | 2,292   |        |       |      |           |          | 181,355    | 305,522   | 341,583    |      |