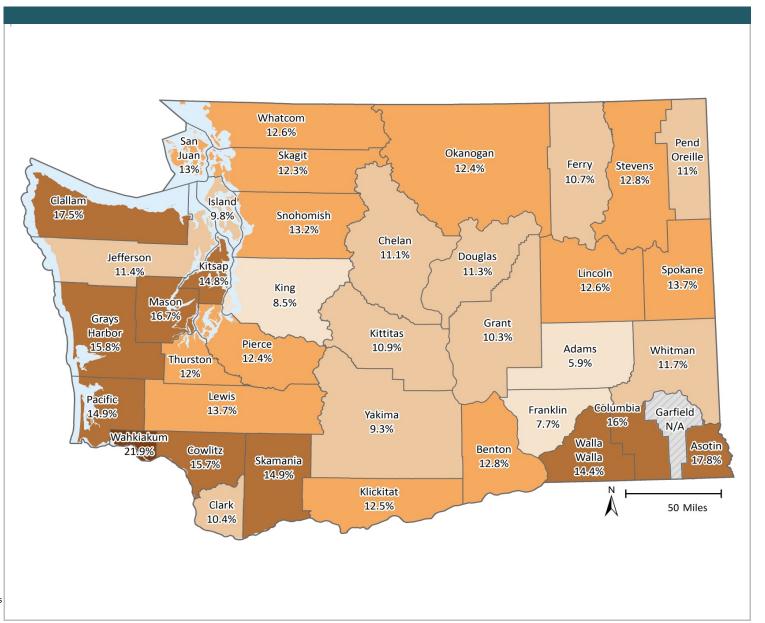

# **Any Behavioral Health Treatment Need Rates**

Among Medicaid-Disabled Youth and Adults, by County

**MARCH 2017** 

PAGE 5