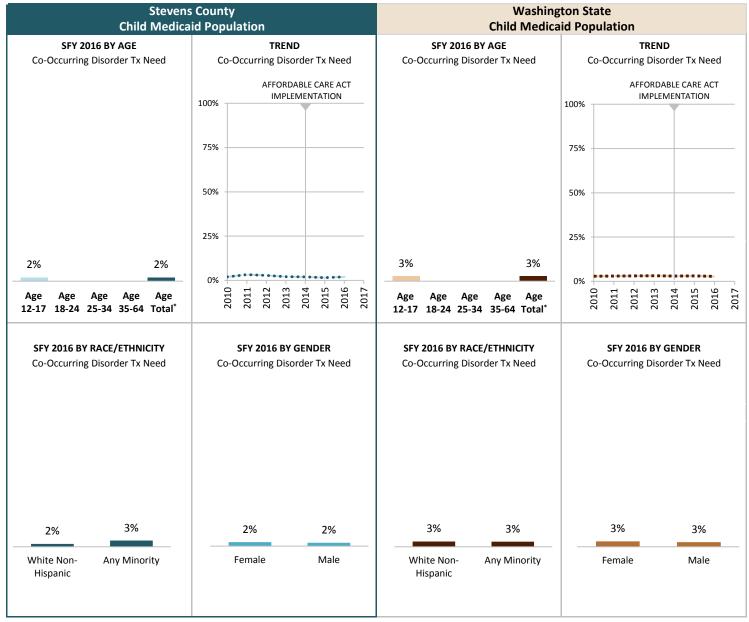

ollected.





#### **Behavioral Health Treatment Needs and Outcomes**

#### **MARCH 2017**

# Co-Occurring Disorder Treatment Need

#### INDICATOR

Proportion of Medicaid population having concurrent indicators of Mental Illness Treatment Need and Substance Use Disorder Treatment Need in at least one month of the SFY or prior SFY. See Technical Notes for details.

#### COUNTY:



#### STATE:



#### **SOURCE & POPULATION**

DSHS Integrated Client Database. Population residing in geographic area as of June 30 of the year, with at least one month of Child-Medicaid coverage in the year. Adults are not included in the Child-Medicaid category.

\*Those age 65 and older have been excluded due to incomplete data. SUD data on those age 11 and younger is also not included as it is not collected.



**SUPPORTING TABLES | Co-Occurring Disorder Treatment Need** 

|                                      |       | SUP   |         |           |          | )-Occur | יוט ring | soraer | reatm   | ient ive |          |          |           |         |         |      |
|--------------------------------------|-------|-------|---------|-----------|----------|---------|----------|--------|---------|----------|----------|----------|-----------|---------|---------|------|
|                                      |       |       |         | Stevens ( |          |         |          |        |         | V        | Vashingt | on State |           |         |         |      |
|                                      |       |       | Child I | Medicaic  | l Popula | tion    |          |        |         |