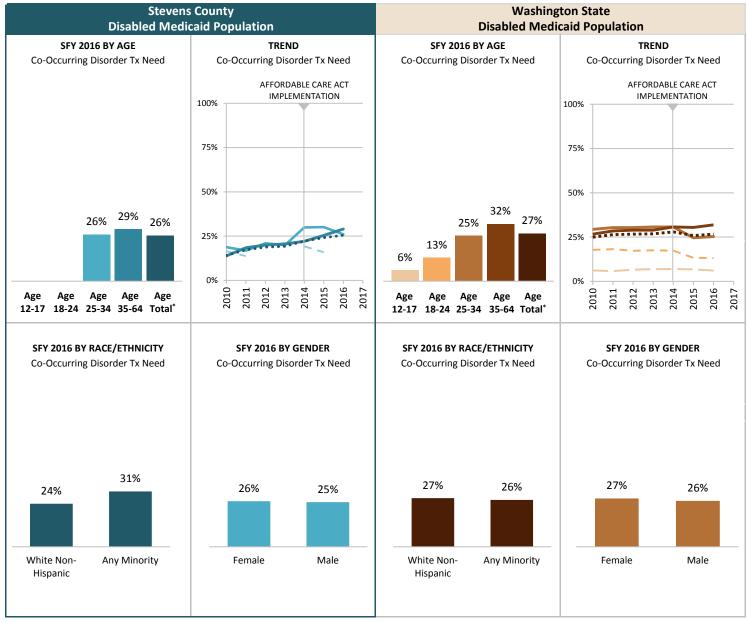

# **SFY 2016**

## INDICATOR

Proportion of Medicaid population having an indicator of Mental Illness Tx Need and/or Substance Use Disorder Tx Need in at least one month of the SFY or prior SFY. See Technical Notes for details.

# Percent of Medicaid-Classic Adults with Any Behavioral Health Tx Need

## **SOURCE & POPULATION**

DSHS Integrated Client Database.
Population residing in geographic area as of June 30 of the year, with at least one month of Classic Adult-Medicaid coverage in the year. Classic Adult-Medicaid does not include children.

<sup>\*</sup>Those age 65 and older have been excluded due to incomplete data.