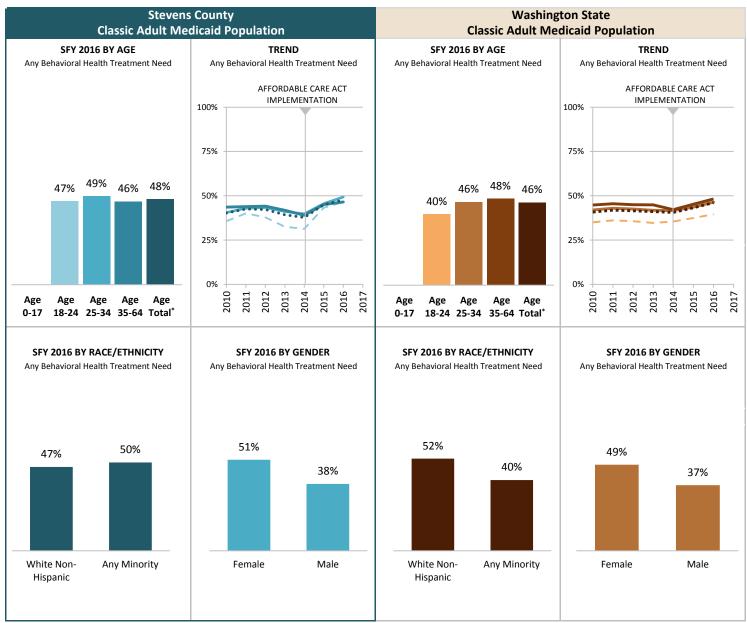

# **SOURCE & POPULATION**

DSHS Integrated Client Database.
Population residing in geographic area as of June 30 of the year, with at least one month of Classic Adult-Medicaid coverage in the year. Classic Adult-Medicaid does not include children.

SUPPORTING TABLES | Any Behavioral Health Treatment Need

|                                         |                     | 20P                 |                          |                     |          | ny Ben              | aviorai i            | Health | ireatn  |              |            |                     |           |              |                      |      |
|-----------------------------------------|---------------------|---------------------|--------------------------|---------------------|----------|---------------------|----------------------|--------|---------|--------------|------------|---------------------|-----------|--------------|----------------------|------|
|                                         |                     |                     |                          | Stevens             |          |                     |                      |        |         | Wa           | shington   | State M             | edicaid P | opulatio     | n                    |      |
|                                         |                     | (                   | Classic Ac               | dult Med            | icaid Po | pulation            |                      |        |         | (            | Classic Ad | dult Med            | icaid Pop | ulation      |                      |      |
| STATE FISCAL YEAR                       |                     |                     |                          |                     |          |                     |                      |        |         |              |            |                     |           |              |                      |      |
| Population by Age                       | 2010                | 2011                | 2012                     | 2013                | 2014     | 2015                | 2016                 | 2017   | 2010    | 2011         | 2012       | 2013                | 2014      | 2015         | 2016                 | 2017 |
| Age 0-17 w/Any BH Tx Need               |                     |                     |                          |                     |          |                     |                      |        |         |              |            |                     |           |              |                      |      |
| Persons w/Any BH Tx Need                |                     |                     |                          |                     |          |                     |                      |        |         |              |            |                     |           |              |                      |      |
| Total persons                           |                     |                     |                          |                     |          |                     |                      |        |         |              |            |                     |           |              |                      |      |
| Age 18-24 w/Any BH Tx Need              | 35.6%               | 40.1%               | 37.8%                    | 32.5%               | 31.3%    | 43.2%               | 46.5%                |        | 35.1%   | 36.2%        | 35.7%      | 34.7%               | 35.5%     | 37.5%        | 39.5%                |      |
| Persons w/Any BH Tx Need                | 154                 | 170                 | 140                      | 121                 | 110      | 118                 | 100                  |        | 18,811  | 19,242       | 17,930     | 16,238              | 14,925    | 13,030       | 11,807               |      |
| Total persons                           | 432                 | 424                 | 370                      | 372                 | 351      | 273                 | 215                  |        | 53,642  | 53,226       | 50,282     | 46,798              | 42,062    | 34,728       | 29,874               |      |
| Age 25-34 w/Any BH Tx Need              | 40.6%               | 43.0%               | 43.4%                    | 41.1%               | 39.8%    | 45.6%               | 49.3%                |        | 42.0%   | 43.0%        | 42.5%      | 41.8%               | 41.6%     | 43.6%        | 46.4%                |      |
| Persons w/Any BH Tx Need                | 274                 | 286                 | 269                      | 250                 | 261      | 310                 | 337                  |        | 33,376  | 36,503       | 36,212     | 35,509              | 37,434    | 39,841       | 40,534               |      |
| Total persons                           | 675                 | 665                 | 620                      | 608                 | 656      | 680                 | 683                  |        | 79,426  | 84,872       | 85,154     | 84,954              | 89,881    | 91,384       | 87,322               |      |
| Age 35-64 w/Any BH Tx Need              | 43.6%               | 43.9%               | 44.1%                    | 41.8%               | 39.0%    | 45.1%               | 46.5%                |        | 44.8%   | 45.5%        | 44.9%      | 44.9%               | 42.2%     | 45.2%        | 48.2%                |      |
| Persons w/Any BH Tx Need                | 223                 | 229                 | 222                      | 228                 | 260      | 331                 | 322                  |        | 24,201  | 26,558       | 26,955     | 27,195              | 32,595    | 39,258       | 41,192               |      |
| Total persons                           | 511                 | 522                 | 503                      | 545                 | 666      | 734                 | 693                  |        | 54,048  | 58,368       | 59,987     | 60,533              | 77,257    | 86,785       | 85,486               |      |
| Age Total <sup>†</sup> w/Any BH Tx Need | 40.2%               | 42.5%               | 42.3%                    | 39.3%               | 37.7%    | 45.0%               | 47.7%                |        | 40.8%   | 41.9%        | 41.5%      | 41.1%               | 40.6%     | 43.3%        | 46.1%                |      |
| Persons w/Any BH Tx Need                | 651                 | 685                 | 631                      | 599                 | 631      | 759                 | 759                  |        | 76,388  | 82,303       | 81,097     | 78,942              | 84,954    | 92,129       | 93,533               |      |
| Total persons                           | 1,618               | 1,611               | 1,493                    | 1,525               | 1,673    | 1,687               | 1,591                |        | 187,116 | 196,466      | 195,423    | 192,285             | 209,200   | 212,897      | 202,682              |      |
| Population by Race-Ethnicity            | ,-                  | ,-                  | ,                        | ,                   | ,        | ,                   | ,                    |        | ,       | ,            |            | , , , , ,           | ,         | ,            | ,                    |      |
| Amer Indian w/Any BH Tx Need            | 45.2%               | 48.4%               | 45.2%                    | 45.9%               | 44.3%    | 55.4%               | 55.3%                |        | 58.0%   | 58.2%        | 57.9%      | 57.5%               | 57.4%     | 59.9%        | 62.5%                |      |
| Persons w/Any BH Tx Need                | 109                 | 109                 | 100                      | 101                 | 104      | 123                 | 114                  |        | 9,126   | 9,347        | 9,192      | 8,927               | 8,917     | 8,833        | 8,618                |      |
| Total persons                           | 241                 | 225                 | 221                      | 220                 | 235      | 222                 | 206                  |        | 15,724  | 16,055       | 15,880     | 15,536              | 15,526    | 14,748       | 13,780               |      |
| Asian w/Any BH Tx Need                  |                     |                     |                          |                     |          |                     |                      |        | 27.3%   | 27.5%        | 27.9%      | 27.6%               | 25.1%     | 27.0%        | 29.8%                |      |
| Persons w/Any BH Tx Need                |                     |                     |                          |                     |          |                     |                      |        | 2,441   | 2,706        | 2,900      | 2,892               | 3,221     | 3,736        | 3,958                |      |
| Total persons                           |                     |                     | 12                       |                     | 14       |                     | 11                   |        | 8,946   | 9,857        | 10,383     | 10,472              | 12,826    | 13,850       | 13,283               |      |
| Black w/Any BH Tx Need                  | 52.4%               | 75.0%               | 61.9%                    | 55.2%               |          |                     | 59.3%                |        | 38.0%   | 39.3%        | 38.4%      | 37.3%               | 38.1%     | 40.0%        | 42.4%                |      |
| Persons w/Any BH Tx Need                | 11                  | 12                  | 13                       | 16                  |          |                     | 16                   |        | 7,772   | 8,662        | 8,589      | 8,401               | 8,871     | 9,046        | 9,007                |      |
| Total persons                           | 21                  | 16                  | 21                       | 29                  | 19       | 22                  | 27                   |        | 20,472  | 22,019       | 22,359     | 22,509              | 23,300    | 22,608       | 21,247               |      |
| Hawaiian/PI w/Any BH Tx Need            |                     |                     |                          |                     |          |                     |                      |        | 26.3%   | 27.5%        | 26.9%      | 26.5%               | 25.9%     | 27.7%        | 29.9%                |      |
| Persons w/Any BH Tx Need                |                     |                     |                          |                     |          |                     |                      |        | 1,738   | 1,981        | 2,063      | 2,120               | 2,401     | 2,782        | 2,895                |      |
| Total persons                           | 14                  | 11                  | 11                       | 17                  | 22       | 19                  | 16                   |        | 6,597   | 7,206        | 7,668      | 8,012               | 9,280     | 10,049       | 9,680                |      |
| Hispanic w/Any BH Tx Need               | 49.1%               | 44.6%               | 32.3%                    | 29.9%               | 31.3%    | 37.6%               | 32.1%                |        | 34.0%   | 35.0%        | 34.7%      | 34.0%               | 32.9%     | 36.1%        | 38.6%                |      |
| Persons w/Any BH Tx Need                | 28                  | 29                  | 21                       | 20                  | 25       | 32                  | 26                   |        | 9,522   | 10,556       | 10,770     | 10,564              | 12,091    | 13,933       | 14,256               |      |
| Total persons                           | 57                  | 65                  | 65                       | 67                  | 80       | 85                  | 81                   |        | 27,981  | 30,192       | 31,042     | 31,071              | 36,696    | 38,578       | 36,904               |      |
| White Only w/Any BH Tx Need             | 39.3%               | 41.4%               | 42.3%                    | 38.4%               | 36.9%    | 43.7%               | 47.4%                |        | 44.4%   | 45.8%        | 45.4%      | 45.2%               | 45.4%     | 48.8%        | <b>52.1%</b>         |      |
| Persons w/Any BH Tx Need                | 505                 | 534                 | <b>42.3</b> <i>7</i> 495 | 458                 | 487      | 584                 | <b>47.476</b><br>594 |        | 48,478  | 51,959       | 50,800     | 49,390              | 52,982    | 57,313       | 57,986               |      |
| Total persons                           | 1,284               | 1,289               | 1,169                    | 1,192               | 1,320    | 1,335               | 1,254                |        | 109,240 | 113,562      | 111,810    | 109,193             | 116,622   | 117,491      | 111,271              |      |
| Any Minority w/Any BH Tx Need           | 45.4%               | 48.1%               | 43.2%                    | 44.0%               | 41.8%    | 50.6%               | 49.8%                |        | 38%     | 38%          | 38%        | 37%                 | 36%       | 38%          | 40%                  |      |
| Persons w/Any BH Tx Need                | <b>45.4%</b><br>144 | <b>46.1%</b><br>149 | <b>43.2%</b><br>134      | 139                 | 143      | <b>30.0%</b><br>171 | 162                  |        | 26,960  | 29,270       | 29,352     | 28,697              | 31,020    | 33,636       | <b>40%</b><br>33,981 |      |
| Total persons                           | 317                 | 310                 | 310                      | 316                 | 342      | 338                 | 325                  |        | 71,412  | 76,204       | 77,640     | 77,666              | 87,020    | 89,353       | 84,953               |      |
| Population by Gender                    | 317                 | 310                 | 310                      | 310                 | 342      | 338                 | 323                  |        | 71,412  | 76,204       | 77,640     | 77,000              | 87,020    | 89,333       | 84,953               |      |
| Females w/Any BH Tx Need                | 43.4%               | 46.6%               | 46.4%                    | 41.3%               | 40.1%    | 47.8%               | 51.4%                |        | 42.5%   | 43.9%        | 43.5%      | 43.1%               | 43.1%     | 45.9%        | 48.6%                |      |
| Persons w/Any BH Tx Need                | 497                 | 536                 | 492                      | 452                 | 482      | 591                 | 595                  |        | 61,664  | 66,247       | 65,546     | 64,159              | 69,252    | 75,901       | 77,321               |      |
| Total persons                           | 1,145               | 1,151               | 1,061                    | 1,095               | 1,203    | 1,236               | 1,157                |        | 145,117 | 150,966      | 150,554    | 149,017             | 160,506   | 165,344      | 158,994              |      |
| Males w/Any BH Tx Need                  | 32.6%               | 32.4%               | 32.2%                    | 34.2%               | 31.7%    | 37.3%               | 37.8%                |        | 35.1%   | <b>35.3%</b> | 34.7%      | <b>34.2%</b>        | 32.2%     | <b>34.1%</b> | 37.1%                |      |
| Persons w/Any BH Tx Need                | <b>32.0%</b><br>154 | <b>32.4%</b><br>149 | 139                      | <b>34.2%</b><br>147 | 149      | 168                 | 164                  |        | 14,724  | 16,056       | 15,551     | <b>34.2%</b> 14,783 | 15,702    | 16,228       | 16,212               |      |
| • •                                     | 473                 |                     | 432                      |                     |          | 451                 |                      |        |         |              |            | 43,268              |           | 47,553       |                      |      |
| Total persons                           | 4/3                 | 460                 | 432                      | 430                 | 470      | 451                 | 434                  |        | 41,999  | 45,500       | 44,869     | 43,268              | 48,694    | 47,553       | 43,688               |      |

# **Any Behavioral Health Treatment Need Rates**

Among Medicaid-Classic Adults, by County

**MARCH 2017** 

# Percent of Medicaid-Classic Adults with Any Behavioral Health Tx Need

## **SOURCE & POPULATION**

DSHS Integrated Client Database.
Population residing in geographic area as of June 30 of the year, with at least one month of Classic Adult-Medicaid coverage in the year. Classic Adult-Medicaid does not include children.