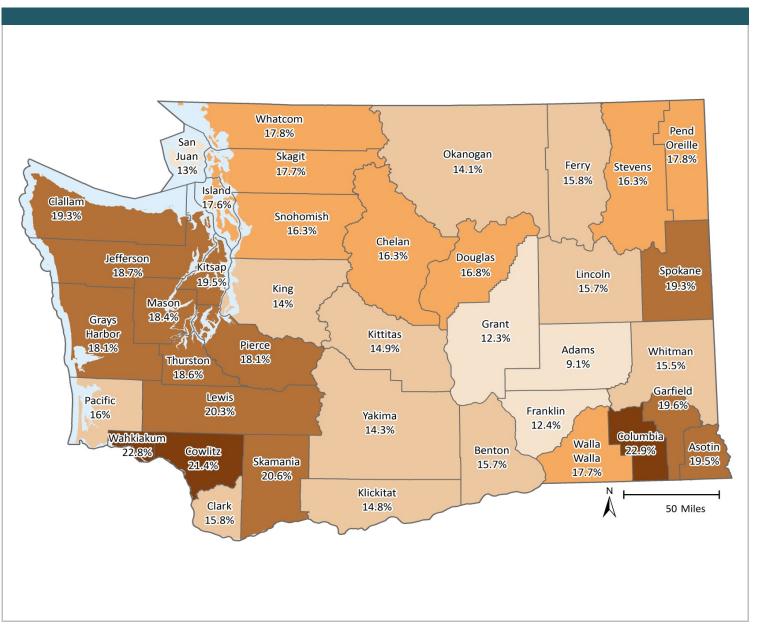

# **Any Behavioral Health Treatment Need Rates**

Among Medicaid-Disabled Youth and Adults, by County

**MARCH 2017** 

PAGE 5