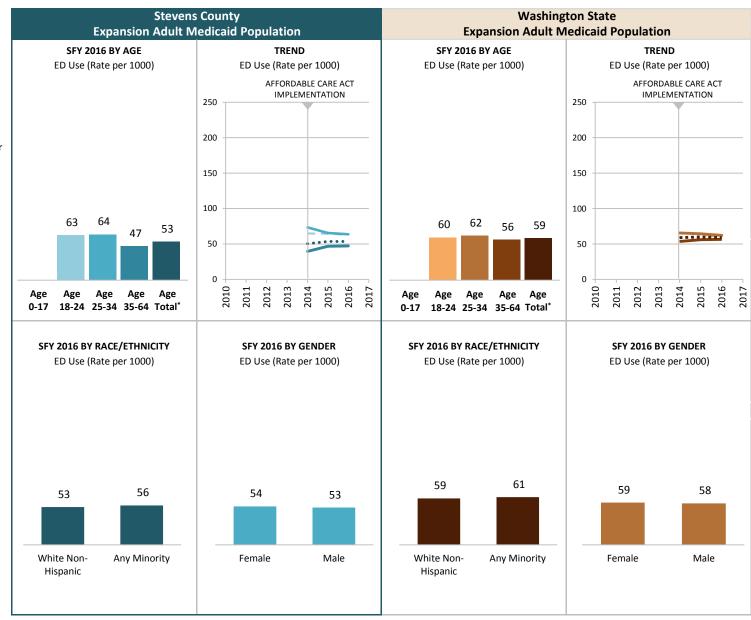

# **SOURCE & POPULATION**

DSHS Integrated Client Database.
Population residing in geographic area as of June 30 of the year, with at least one month of Expansion Adult-Medicaid coverage in the year. The Expansion Adult Medicaid coverage category excludes children.

<sup>\*</sup>Those age 65 and older have been excluded due to incomplete data.

SUPPORTING TABLES | Any Behavioral Health Treatment Need

|                                         |      | SUP  |                  |          |           | ny Bena      | aviorai | Health | reatm |      |           |          |            |           |            |      |
|-----------------------------------------|------|------|------------------|----------|-----------|--------------|---------|--------|-------|------|-----------|----------|------------|-----------|------------|------|
|                                         |      |      |                  | Stevens  |           |              |         |        |       | Was  | shington  | State M  | edicaid P  | opulatio  | n          |      |
|                                         |      | Exp  | oansion <i>A</i> | Adult Me | edicaid P | opulatio     | n       |        |       | Exp  | pansion A | Adult Me | edicaid Po | opulation | า          |      |
| STATE FISCAL YEAR                       |      |      |                  |          |           |              |         |        |       |      |           |          |            |           |            |      |
| Population by Age                       | 2010 | 2011 | 2012             | 2013     | 2014      | 2015         | 2016    | 2017   | 2010  | 2011 | 2012      | 2013     | 2014       | 2015      | 2016       | 2017 |
| Age 0-17 w/Any BH Tx Need               |      |      |                  |          |           |              |         |        |       |      |           |          |            |           |            |      |
| Persons w/Any BH Tx Need                |      |      |                  |          |           |              |         |        |       |      |           |          |            |           |            |      |
| Total persons                           |      |      |                  |          |           |              |         |        |       |      |           |          |            |           |            |      |
| Age 18-24 w/Any BH Tx Need              |      |      |                  |          | 27.1%     | 35.1%        | 35.6%   |        |       |      |           |          | 25.3%      | 31.6%     | 34.8%      |      |
| Persons w/Any BH Tx Need                |      |      |                  |          | 100       | 218          | 263     |        |       |      |           |          | 15,169     | 32,694    | 41,688     |      |
| Total persons                           |      |      |                  |          | 369       | 621          | 738     |        |       |      |           |          | 59,852     | 103,457   | 119,804    |      |
| Age 25-34 w/Any BH Tx Need              |      |      |                  |          | 33.1%     | 41.7%        | 45.8%   |        |       |      |           |          | 29.2%      | 37.7%     | 41.3%      |      |
| Persons w/Any BH Tx Need                |      |      |                  |          | 160       | 363          | 460     |        |       |      |           |          | 29,942     | 66,765    | 84,634     |      |
| Total persons                           |      |      |                  |          | 483       | 871          | 1,005   |        |       |      |           |          | 102,393    | 177,330   | 204,738    |      |
| Age 35-64 w/Any BH Tx Need              |      |      |                  |          | 27.3%     | 40.1%        | 43.1%   |        |       |      |           |          | 30.1%      | 41.5%     | 45.8%      |      |
| Persons w/Any BH Tx Need                |      |      |                  |          | 430       | 1,001        | 1,196   |        |       |      |           |          | 59,718     | 131,579   | 158,048    |      |
| Total persons                           |      |      |                  |          | 1,573     | 2,499        | 2,774   |        |       |      |           |          | 198,262    | 317,159   | 345,171    |      |
| Age Total <sup>†</sup> w/Any BH Tx Need |      |      |                  |          | 28.5%     | 39.6%        | 42.5%   |        |       |      |           |          | 29.1%      | 38.6%     | 42.5%      |      |
| Persons w/Any BH Tx Need                |      |      |                  |          | 690       | 1,582        | 1,919   |        |       |      |           |          | 104,829    | 231,038   | 284,370    |      |
| Total persons                           |      |      |                  |          | 2,425     | 3,991        | 4,517   |        |       |      |           |          | 360,507    | 597,946   | 669,713    |      |
| Population by Race-Ethnicity            |      |      |                  |          |           |              |         |        |       |      |           |          |            |           |            |      |
| Amer Indian w/Any BH Tx Need            |      |      |                  |          | 44.9%     | 53.7%        | 55.2%   |        |       |      |           |          | 50.4%      | 58.8%     | 60.5%      |      |
| Persons w/Any BH Tx Need                |      |      |                  |          | 93        | 209          | 271     |        |       |      |           |          | 8,459      | 17,867    | 21,353     |      |
| Total persons                           |      |      |                  |          | 207       | 389          | 491     |        |       |      |           |          | 16,783     | 30,399    | 35,266     |      |
| Asian w/Any BH Tx Need                  |      |      |                  |          |           | 44.7%        | 46.3%   |        |       |      |           |          | 13.9%      | 21.4%     | 25.0%      |      |
| Persons w/Any BH Tx Need                |      |      |                  |          |           | 17           | 19      |        |       |      |           |          | 4,585      | 10,380    | 12,979     |      |
| Total persons                           |      |      |                  |          | 25        | 38           | 41      |        |       |      |           |          | 32,924     | 48,483    | 51,833     |      |
| Black w/Any BH Tx Need                  |      |      |                  |          |           | 28.3%        | 39.0%   |        |       |      |           |          | 27.5%      | 38.3%     | 41.1%      |      |
| Persons w/Any BH Tx Need                |      |      |                  |          |           | 13           | 23      |        |       |      |           |          | 7,779      | 18,791    | 23,089     |      |
| Total persons                           |      |      |                  |          | 31        | 46           | 59      |        |       |      |           |          | 28,284     | 49,017    | 56,142     |      |
| Hawaiian/PI w/Any BH Tx Need            |      |      |                  |          |           | 52.2%        | 51.6%   |        |       |      |           |          | 19.0%      | 25.9%     | 29.3%      |      |
| Persons w/Any BH Tx Need                |      |      |                  |          |           | 12           | 16      |        |       |      |           |          | 2,180      | 5,292     | 6,879      |      |
| Total persons                           |      |      |                  |          | 19        | 23           | 31      |        |       |      |           |          | 11,451     | 20,416    | 23,467     |      |
| Hispanic w/Any BH Tx Need               |      |      |                  |          | 25.7%     | 38.7%        | 40.0%   |        |       |      |           |          | 22.5%      | 31.8%     | 36.3%      |      |
| Persons w/Any BH Tx Need                |      |      |                  |          | 26        | 60           | 66      |        |       |      |           |          | 11,811     | 26,899    | 35,103     |      |
| Total persons                           |      |      |                  |          | 101       | 155          | 165     |        |       |      |           |          | 52,399     | 84,681    | 96,834     |      |
| White Only w/Any BH Tx Need             |      |      |                  |          | 27.5%     | 38.6%        | 41.1%   |        |       |      |           |          | 33.1%      | 42.9%     | 46.8%      |      |
| Persons w/Any BH Tx Need                |      |      |                  |          | 559       | 1,278        | 1,527   |        |       |      |           |          | 71,668     | 154,974   | 188,282    |      |
| Total persons                           |      |      |                  |          | 2,036     | 3,314        | 3,712   |        |       |      |           |          | 216,846    | 361,260   | 402,225    |      |
| Any Minority w/Any BH Tx Need           |      |      |                  |          | 35.1%     | 47.4%        | 50.1%   |        |       |      |           |          | 210,840    | 33%       | <b>37%</b> |      |
| Persons w/Any BH Tx Need                |      |      |                  |          | 122       | 287          | 367     |        |       |      |           |          | 31,339     | 71,097    | 88,980     |      |
| Total persons                           |      |      |                  |          | 348       | 606          | 732     |        |       |      |           |          | 130,167    | 212,403   | 239,488    |      |
| Population by Gender                    |      |      |                  |          | 348       | DUD          | /32     |        |       |      |           |          | 130,107    | 212,403   | 233,488    |      |
| Females w/Any BH Tx Need                |      |      |                  |          | 30.6%     | 41.6%        | 45.5%   |        |       |      |           |          | 29.4%      | 39.8%     | 44.4%      |      |
| Persons w/Any BH Tx Need                |      |      |                  |          | 379       | 814          | 1,013   |        |       |      |           |          | 52,649     | 116,264   | 145,699    |      |
| Total persons                           |      |      |                  |          | 1,237     | 1,956        | 2,225   |        |       |      |           |          | 179,152    | 292,424   | 328,130    |      |
| Males w/Any BH Tx Need                  |      |      |                  |          | 26.2%     | <b>37.7%</b> | 39.5%   |        |       |      |           |          | 28.8%      | 37.6%     | 40.6%      |      |
| Persons w/Any BH Tx Need                |      |      |                  |          | 311       | 768          | 906     |        |       |      |           |          | 52,180     | 114,774   | 138,671    |      |
| · •                                     |      |      |                  |          |           |              |         |        |       |      |           |          |            |           |            |      |
| Total persons                           |      |      |                  |          | 1,188     | 2,035        | 2,292   |        |       |      |           |          | 181,355    | 305,522   | 341,583    |      |

# **Any Behavioral Health Treatment Need Rates**

**Among Medicaid-Expansion Adults, by County** 

**MARCH 2017** 

# **SFY 2016**

#### INDICATOR

Proportion of Medicaid population having an indicator of Mental Illness Tx Need and/or Substance Use Disorder Tx Need in at least one month of the SFY or prior SFY. See Technical Notes for details.

# Percent of Medicaid-Expansion Adults with Any Behavioral Health Tx Need

## **SOURCE & POPULATION**

DSHS Integrated Client Database.
Population residing in geographic area as of June 30 of the year, with at least one month of Expansion Adult-Medicaid coverage in the year. The Expansion Adult Medicaid coverage category excludes children.

<sup>\*</sup>Those age 65 and older have been excluded due to incomplete data.