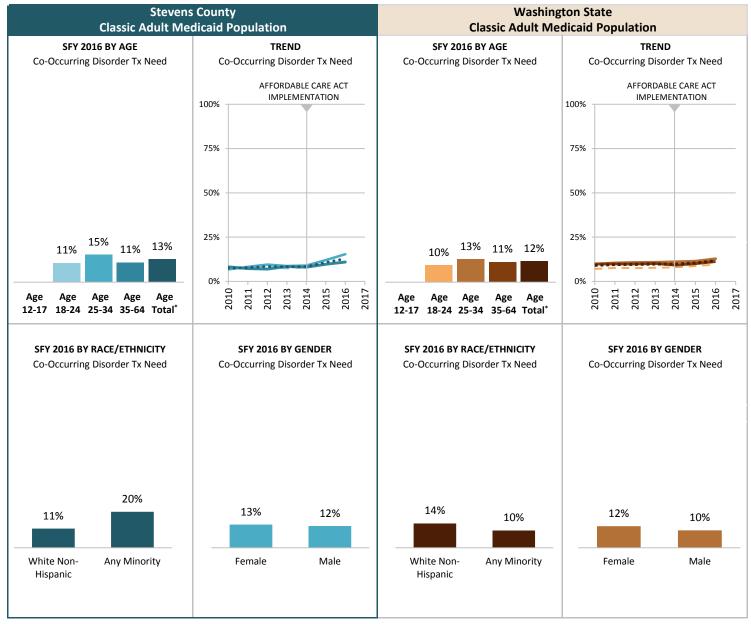

## **SOURCE & POPULATION**

DSHS Integrated Client Database.
Population residing in geographic area as of June 30 of the year, with at least one month of Classic Adult-Medicaid coverage in the year. Classic Adult-Medicaid does not include children.