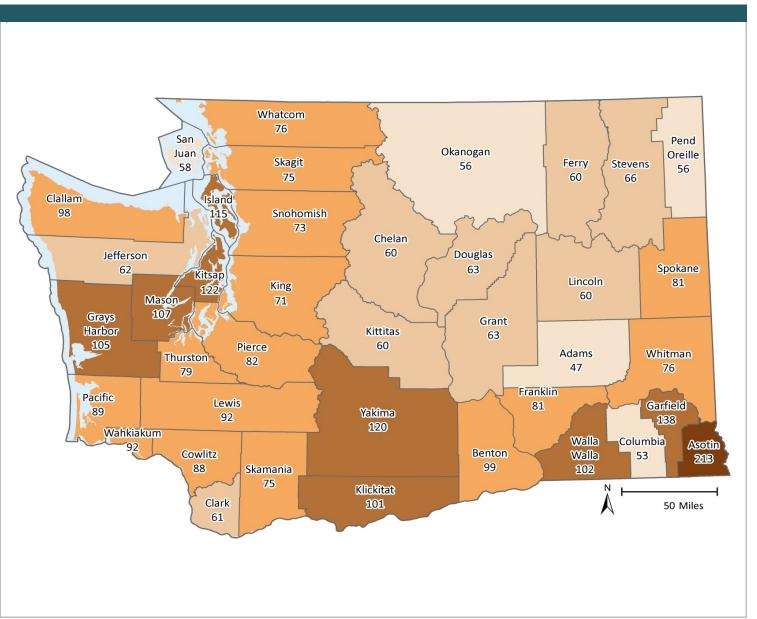

# **Any Behavioral Health Treatment Need Rates**

Among Medicaid-Disabled Youth and Adults, by County

**MARCH 2017** 

PAGE 5

# **SFY 2016**

#### INDICATOR

Proportion of Medicaid population having an indicator of Mental Illness Tx Need and/or Substance Use Disorder Tx Need in at least one month of the SFY or prior SFY. See Technical Notes for details.

# Percent of Medicaid-Disabled Youth and Adults with Any Behavioral Health Tx Need

## **SOURCE & POPULATION**

DSHS Integrated Client Database.
Population residing in geographic area as of June 30 of the year, with at least one month of Disabled-Medicaid coverage in the year. Disabled-Medicaid category includes adults and children.

<sup>\*</sup>Those age 65 and older have been excluded due to incomplete data.