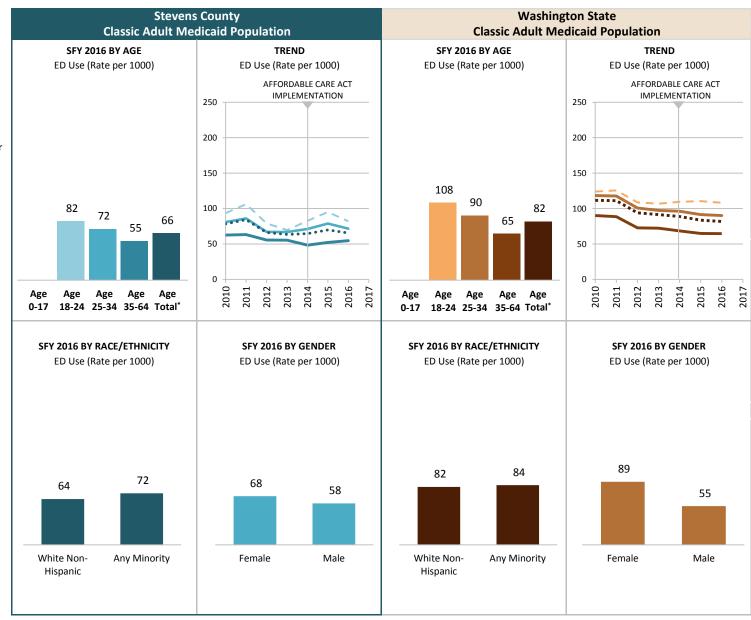

# **SOURCE & POPULATION**

DSHS Integrated Client Database.
Population residing in geographic area as of June 30 of the year, with at least one month of Classic Adult-Medicaid coverage in the year. Classic Adult-Medicaid does not include children.

SUPPORTING TABLES | Any Behavioral Health Treatment Need

|                                         |                     | 20P                 |                          |                     |          | ny Ben              | aviorai i            | Health | ireatn  |              |            |                     |           |              |                      |      |
|-----------------------------------------|---------------------|---------------------|--------------------------|---------------------|----------|---------------------|----------------------|--------|---------|--------------|------------|---------------------|-----------|--------------|----------------------|------|
|                                         |                     |                     |                          | Stevens             |          |                     |                      |        |         | Wa           | shington   | State M             | edicaid P | opulatio     | n                    |      |
|                                         |                     | (                   | Classic Ac               | dult Med            | icaid Po | pulation            |                      |        |         | (            | Classic Ad | dult Med            | icaid Pop | ulation      |                      |      |
| STATE FISCAL YEAR                       |                     |                     |                          |                     |          |                     |                      |        |         |              |            |                     |           |              |                      |      |
| Population by Age                       | 2010                | 2011                | 2012                     | 2013                | 2014     | 2015                | 2016                 | 2017   | 2010    | 2011         | 2012       | 2013                | 2014      | 2015         | 2016                 | 2017 |
| Age 0-17 w/Any BH Tx Need               |                     |                     |                          |                     |          |                     |                      |        |         |              |            |                     |           |              |                      |      |
| Persons w/Any BH Tx Need                |                     |                     |                          |                     |          |                     |                      |        |         |              |            |                     |           |              |                      |      |
| Total persons                           |                     |                     |                          |                     |          |                     |                      |        |         |              |            |                     |           |              |                      |      |
| Age 18-24 w/Any BH Tx Need              | 35.6%               | 40.1%               | 37.8%                    | 32.5%               | 31.3%    | 43.2%               | 46.5%                |        | 35.1%   | 36.2%        | 35.7%      | 34.7%               | 35.5%     | 37.5%        | 39.5%                |      |
| Persons w/Any BH Tx Need                | 154                 | 170                 | 140                      | 121                 | 110      | 118                 | 100                  |        | 18,811  | 19,242       | 17,930     | 16,238              | 14,925    | 13,030       | 11,807               |      |
| Total persons                           | 432                 | 424                 | 370                      | 372                 | 351      | 273                 | 215                  |        | 53,642  | 53,226       | 50,282     | 46,798              | 42,062    | 34,728       | 29,874               |      |
| Age 25-34 w/Any BH Tx Need              | 40.6%               | 43.0%               | 43.4%                    | 41.1%               | 39.8%    | 45.6%               | 49.3%                |        | 42.0%   | 43.0%        | 42.5%      | 41.8%               | 41.6%     | 43.6%        | 46.4%                |      |
| Persons w/Any BH Tx Need                | 274                 | 286                 | 269                      | 250                 | 261      | 310                 | 337                  |        | 33,376  | 36,503       | 36,212     | 35,509              | 37,434    | 39,841       | 40,534               |      |
| Total persons                           | 675                 | 665                 | 620                      | 608                 | 656      | 680                 | 683                  |        | 79,426  | 84,872       | 85,154     | 84,954              | 89,881    | 91,384       | 87,322               |      |
| Age 35-64 w/Any BH Tx Need              | 43.6%               | 43.9%               | 44.1%                    | 41.8%               | 39.0%    | 45.1%               | 46.5%                |        | 44.8%   | 45.5%        | 44.9%      | 44.9%               | 42.2%     | 45.2%        | 48.2%                |      |
| Persons w/Any BH Tx Need                | 223                 | 229                 | 222                      | 228                 | 260      | 331                 | 322                  |        | 24,201  | 26,558       | 26,955     | 27,195              | 32,595    | 39,258       | 41,192               |      |
| Total persons                           | 511                 | 522                 | 503                      | 545                 | 666      | 734                 | 693                  |        | 54,048  | 58,368       | 59,987     | 60,533              | 77,257    | 86,785       | 85,486               |      |
| Age Total <sup>†</sup> w/Any BH Tx Need | 40.2%               | 42.5%               | 42.3%                    | 39.3%               | 37.7%    | 45.0%               | 47.7%                |        | 40.8%   | 41.9%        | 41.5%      | 41.1%               | 40.6%     | 43.3%        | 46.1%                |      |
| Persons w/Any BH Tx Need                | 651                 | 685                 | 631                      | 599                 | 631      | 759                 | 759                  |        | 76,388  | 82,303       | 81,097     | 78,942              | 84,954    | 92,129       | 93,533               |      |
| Total persons                           | 1,618               | 1,611               | 1,493                    | 1,525               | 1,673    | 1,687               | 1,591                |        | 187,116 | 196,466      | 195,423    | 192,285             | 209,200   | 212,897      | 202,682              |      |
| Population by Race-Ethnicity            | ,-                  | ,-                  | ,                        | ,                   | ,        | ,                   | ,                    |        | ,       | ,            |            | , , , , ,           | ,         | ,            | ,                    |      |
| Amer Indian w/Any BH Tx Need            | 45.2%               | 48.4%               | 45.2%                    | 45.9%               | 44.3%    | 55.4%               | 55.3%                |        | 58.0%   | 58.2%        | 57.9%      | 57.5%               | 57.4%     | 59.9%        | 62.5%                |      |
| Persons w/Any BH Tx Need                | 109                 | 109                 | 100                      | 101                 | 104      | 123                 | 114                  |        | 9,126   | 9,347        | 9,192      | 8,927               | 8,917     | 8,833        | 8,618                |      |
| Total persons                           | 241                 | 225                 | 221                      | 220                 | 235      | 222                 | 206                  |        | 15,724  | 16,055       | 15,880     | 15,536              | 15,526    | 14,748       | 13,780               |      |
| Asian w/Any BH Tx Need                  |                     |                     |                          |                     |          |                     |                      |        | 27.3%   | 27.5%        | 27.9%      | 27.6%               | 25.1%     | 27.0%        | 29.8%                |      |
| Persons w/Any BH Tx Need                |                     |                     |                          |                     |          |                     |                      |        | 2,441   | 2,706        | 2,900      | 2,892               | 3,221     | 3,736        | 3,958                |      |
| Total persons                           |                     |                     | 12                       |                     | 14       |                     | 11                   |        | 8,946   | 9,857        | 10,383     | 10,472              | 12,826    | 13,850       | 13,283               |      |
| Black w/Any BH Tx Need                  | 52.4%               | 75.0%               | 61.9%                    | 55.2%               |          |                     | 59.3%                |        | 38.0%   | 39.3%        | 38.4%      | 37.3%               | 38.1%     | 40.0%        | 42.4%                |      |
| Persons w/Any BH Tx Need                | 11                  | 12                  | 13                       | 16                  |          |                     | 16                   |        | 7,772   | 8,662        | 8,589      | 8,401               | 8,871     | 9,046        | 9,007                |      |
| Total persons                           | 21                  | 16                  | 21                       | 29                  | 19       | 22                  | 27                   |        | 20,472  | 22,019       | 22,359     | 22,509              | 23,300    | 22,608       | 21,247               |      |
| Hawaiian/PI w/Any BH Tx Need            |                     |                     |                          |                     |          |                     |                      |        | 26.3%   | 27.5%        | 26.9%      | 26.5%               | 25.9%     | 27.7%        | 29.9%                |      |
| Persons w/Any BH Tx Need                |                     |                     |                          |                     |          |                     |                      |        | 1,738   | 1,981        | 2,063      | 2,120               | 2,401     | 2,782        | 2,895                |      |
| Total persons                           | 14                  | 11                  | 11                       | 17                  | 22       | 19                  | 16                   |        | 6,597   | 7,206        | 7,668      | 8,012               | 9,280     | 10,049       | 9,680                |      |
| Hispanic w/Any BH Tx Need               | 49.1%               | 44.6%               | 32.3%                    | 29.9%               | 31.3%    | 37.6%               | 32.1%                |        | 34.0%   | 35.0%        | 34.7%      | 34.0%               | 32.9%     | 36.1%        | 38.6%                |      |
| Persons w/Any BH Tx Need                | 28                  | 29                  | 21                       | 20                  | 25       | 32                  | 26                   |        | 9,522   | 10,556       | 10,770     | 10,564              | 12,091    | 13,933       | 14,256               |      |
| Total persons                           | 57                  | 65                  | 65                       | 67                  | 80       | 85                  | 81                   |        | 27,981  | 30,192       | 31,042     | 31,071              | 36,696    | 38,578       | 36,904               |      |
| White Only w/Any BH Tx Need             | 39.3%               | 41.4%               | 42.3%                    | 38.4%               | 36.9%    | 43.7%               | 47.4%                |        | 44.4%   | 45.8%        | 45.4%      | 45.2%               | 45.4%     | 48.8%        | <b>52.1%</b>         |      |
| Persons w/Any BH Tx Need                | 505                 | 534                 | <b>42.3</b> <i>7</i> 495 | 458                 | 487      | 584                 | <b>47.476</b><br>594 |        | 48,478  | 51,959       | 50,800     | 49,390              | 52,982    | 57,313       | 57,986               |      |
| Total persons                           | 1,284               | 1,289               | 1,169                    | 1,192               | 1,320    | 1,335               | 1,254                |        | 109,240 | 113,562      | 111,810    | 109,193             | 116,622   | 117,491      | 111,271              |      |
| Any Minority w/Any BH Tx Need           | 45.4%               | 48.1%               | 43.2%                    | 44.0%               | 41.8%    | 50.6%               | 49.8%                |        | 38%     | 38%          | 38%        | 37%                 | 36%       | 38%          | 40%                  |      |
| Persons w/Any BH Tx Need                | <b>45.4%</b><br>144 | <b>46.1%</b><br>149 | <b>43.2%</b><br>134      | 139                 | 143      | <b>30.0%</b><br>171 | 162                  |        | 26,960  | 29,270       | 29,352     | 28,697              | 31,020    | 33,636       | <b>40%</b><br>33,981 |      |
| Total persons                           | 317                 | 310                 | 310                      | 316                 | 342      | 338                 | 325                  |        | 71,412  | 76,204       | 77,640     | 77,666              | 87,020    | 89,353       | 84,953               |      |
| Population by Gender                    | 317                 | 310                 | 310                      | 310                 | 342      | 338                 | 323                  |        | 71,412  | 76,204       | 77,640     | 77,000              | 87,020    | 89,333       | 84,953               |      |
| Females w/Any BH Tx Need                | 43.4%               | 46.6%               | 46.4%                    | 41.3%               | 40.1%    | 47.8%               | 51.4%                |        | 42.5%   | 43.9%        | 43.5%      | 43.1%               | 43.1%     | 45.9%        | 48.6%                |      |
| Persons w/Any BH Tx Need                | 497                 | 536                 | 492                      | 452                 | 482      | 591                 | 595                  |        | 61,664  | 66,247       | 65,546     | 64,159              | 69,252    | 75,901       | 77,321               |      |
| Total persons                           | 1,145               | 1,151               | 1,061                    | 1,095               | 1,203    | 1,236               | 1,157                |        | 145,117 | 150,966      | 150,554    | 149,017             | 160,506   | 165,344      | 158,994              |      |
| Males w/Any BH Tx Need                  | 32.6%               | 32.4%               | 32.2%                    | 34.2%               | 31.7%    | 37.3%               | 37.8%                |        | 35.1%   | <b>35.3%</b> | 34.7%      | <b>34.2%</b>        | 32.2%     | <b>34.1%</b> | 37.1%                |      |
| Persons w/Any BH Tx Need                | <b>32.0%</b><br>154 | <b>32.4%</b><br>149 | 139                      | <b>34.2%</b><br>147 | 149      | 168                 | 164                  |        | 14,724  | 16,056       | 15,551     | <b>34.2%</b> 14,783 | 15,702    | 16,228       | 16,212               |      |
| • •                                     | 473                 |                     | 432                      |                     |          | 451                 |                      |        |         |              |            | 43,268              |           | 47,553       |                      |      |
| Total persons                           | 4/3                 | 460                 | 432                      | 430                 | 470      | 451                 | 434                  |        | 41,999  | 45,500       | 44,869     | 43,268              | 48,694    | 47,553       | 43,688               |      |

# **Any Behavioral Health Treatment Need Rates**

Among Medicaid-Classic Adults, by County

**MARCH 2017** 

# Percent of Medicaid-Classic Adults with Any Behavioral Health Tx Need

## **SOURCE & POPULATION**

DSHS Integrated Client Database.
Population residing in geographic area as of June 30 of the year, with at least one month of Classic Adult-Medicaid coverage in the year. Classic Adult-Medicaid does not include children.