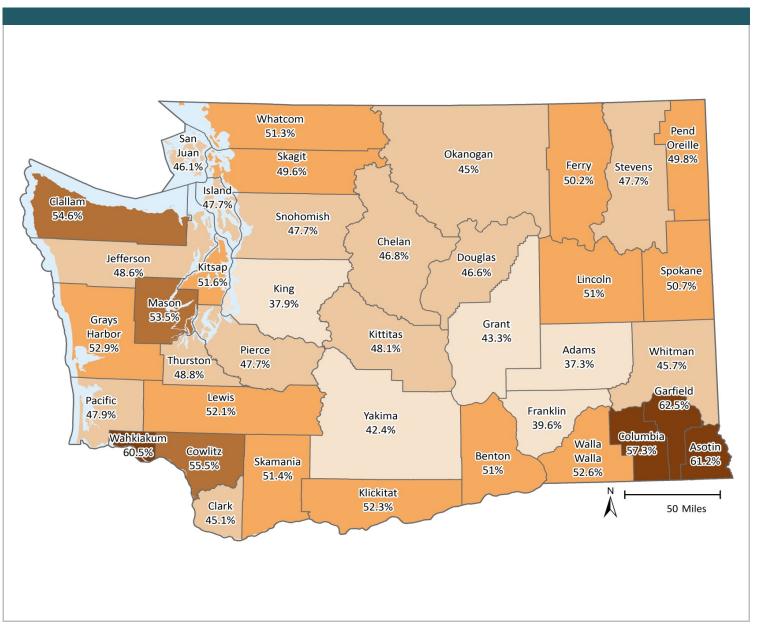

# **Any Behavioral Health Treatment Need Rates**

Among Medicaid-Disabled Youth and Adults, by County

**MARCH 2017** 

PAGE 5

# **SFY 2016**

#### INDICATOR

Proportion of Medicaid population having an indicator of Mental Illness Tx Need and/or Substance Use Disorder Tx Need in at least one month of the SFY or prior SFY. See Technical Notes for details.

# Percent of Medicaid-Disabled Youth and Adults with Any Behavioral Health Tx Need

## **SOURCE & POPULATION**

DSHS Integrated Client Database.
Population residing in geographic area as of June 30 of the year, with at least one month of Disabled-Medicaid coverage in the year. Disabled-Medicaid category includes adults and children.

<sup>\*</sup>Those age 65 and older have been excluded due to incomplete data.