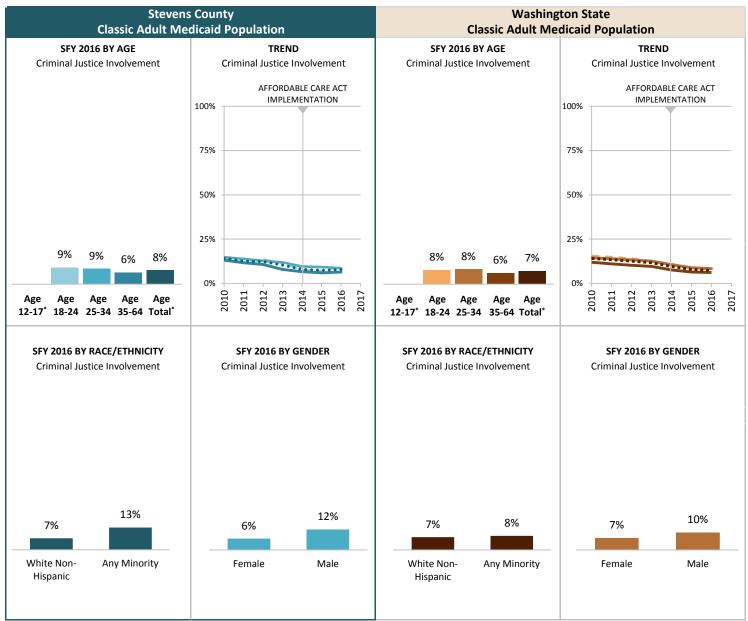

# Any Behavioral Health Treatment Need

## INDICATOR

Proportion of Medicaid population having an indicator of Mental Illness Treatment Need and/or Substance Use Disorder Treatment Need in at least one month of the SFY or prior SFY. See Technical Notes for details.

## COUNTY:

# STATE:

# **SOURCE & POPULATION**

DSHS Integrated Client Database.
Population residing in geographic area as of June 30 of the year, with at least one month of Classic Adult-Medicaid coverage in the year. Classic Adult-Medicaid does not include children.