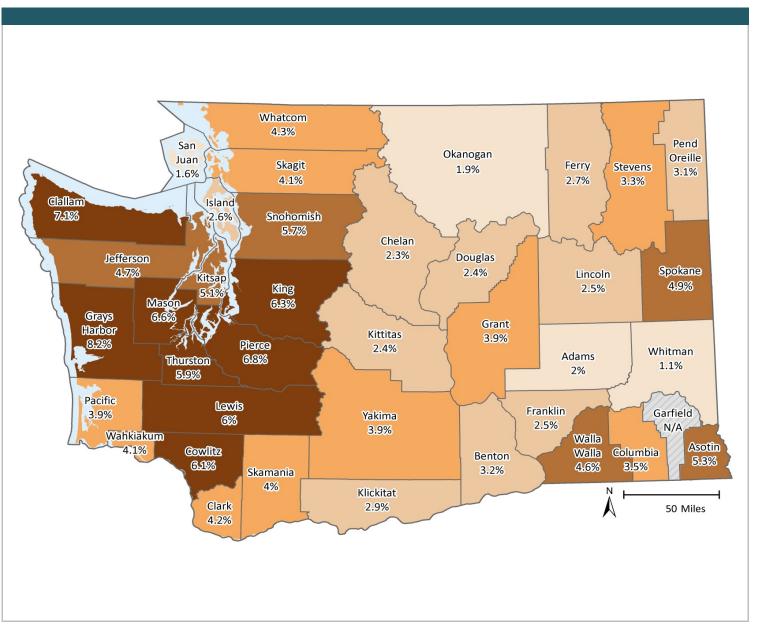

# **Any Behavioral Health Treatment Need Rates**

Among Medicaid-Disabled Youth and Adults, by County

**MARCH 2017** 

PAGE 5

# Percent of Medicaid-Disabled Youth and Adults with Any Behavioral Health Tx Need