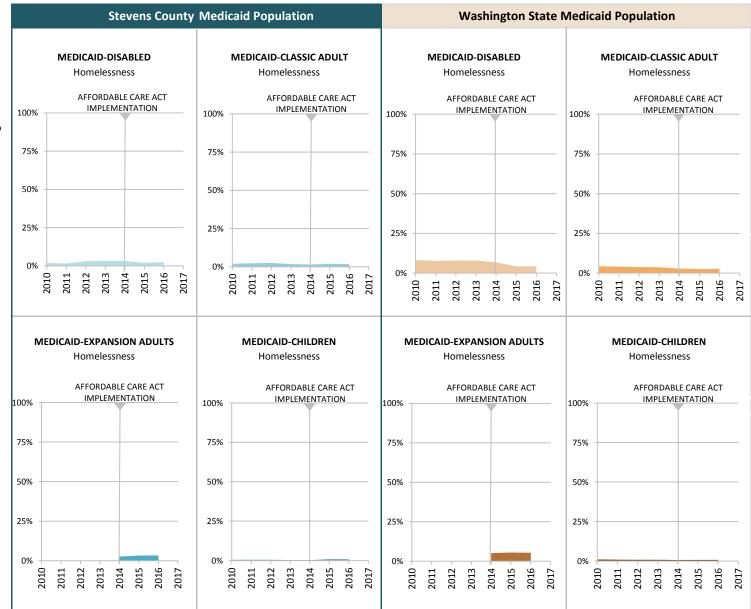

have been excluded due to incomplete data.





#### **Behavioral Health Treatment Needs and Outcomes**

**MARCH 2017** 

# **Homelessness**

#### INDICATOR

Proportion of Medicaid population who were homeless without housing, in a Battered Spouse Shelter, or in an Emergency Housing Shelter in at least one month of the SFY. See Technical Notes for details.

#### COUNTY:



#### STATE:



#### **SOURCE & POPULATION**

DSHS Integrated Client Database. Population residing in geographic area as of June 30 of the year, with at least one month of Medicaid coverage in the year. Clients in multiple Medicaid subpopulations during the year are attributed to only one sub-population based on a hierarchy: Disabled, Classic Adult, Expansion Adult, and then Children. See Technical Notes for details.





#### SUPPORTING TABLES | Homelessness

|                            | _     |       |           |          |                 |         |       |      |         |         |          |         |           |          |         |      |
|----------------------------|-------|-------|-----------|----------|-----------------|---------|-------|------|---------|---------|----------|---------|-----------|----------|---------|------|
|                            |       |       | Stevens ( | County N | <b>Nedicaid</b> | Populat | ion   |      |         | Wa      | shington | State M | edicaid P | opulatio | n       |      |
| STATE FISCAL YEAR          |       |       |           |          |                 |         |       |      |         |         |          |         |           |          |