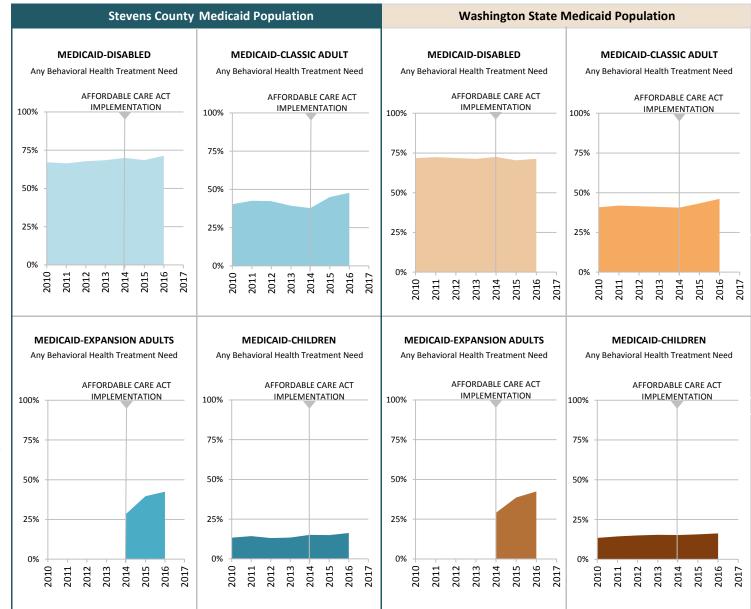

# SUPPORTING TABLES | Any Behavioral Health Treatment Need

|                            |       |       | Stevens | County I | Medicaio | l Populat | tion  |      |         | Wa      | shington | State M | edicaid P | opulatio | n       |      |
|----------------------------|-------|-------|---------|----------|----------|-----------|-------|------|---------|---------|----------|---------|-----------|----------|---------|------|
| STATE FISCAL YEAR          |       |       |         |          |          |           |       |      |         |         |          |         |           |          |         |      |
| by Medicaid Sub-Population | 2010  | 2011  | 2012    | 2013     | 2014     | 2015      | 2016  | 2017 | 2010    | 2011    | 2012     | 2013    | 2014      | 2015     | 2016    | 2017 |
| Medicaid-Disabled          | 67.1% | 66.3% | 67.7%   | 68.4%    | 69.9%    | 68.5%     | 71.3% |      | 71.7%   | 72.4%   | 71.9%    | 71.3%   | 72.5%     | 70.4%    | 71.4%   |      |
| Persons w/Any BH Tx Need   | 742   | 729   | 795     | 819      | 830      | 628       | 642   |      | 89,594  | 93,025  | 96,533   | 100,105 | 96,224    | 72,158   | 72,255  |      |
| Total persons              | 1,106 | 1,099 | 1,174   | 1,197    | 1,187    | 917       | 900   |      | 124,883 | 128,515 | 134,310  | 140,423 | 132,693   | 102,517  | 101,262 |      |
| Medicaid-Classic Adults    | 40.2% | 42.5% | 42.3%   | 39.3%    | 37.7%    | 45.0%     | 47.7% |      | 40.8%   | 41.9%   | 41.5%    | 41.1%   | 40.6%     | 43.3%    | 46.1%   |      |
| Persons w/Any BH Tx Need   | 651   | 685   | 631     | 599      | 631      | 759       | 759   |      | 76,388  | 82,303  | 81,097   | 78,942  | 84,954    | 92,129   | 93,533  |      |
| Total persons              | 1,618 | 1,611 | 1,493   | 1,525    | 1,673    | 1,687     | 1,591 |      | 187,116 | 196,466 | 195,423  | 192,285 | 209,200   | 212,897  | 202,682 |      |
| Medicaid-Expansion Adults  |       |       |         |          | 28.5%    | 39.6%     | 42.5% |      |         |         |          |         | 29.1%     | 38.6%    | 42.5%   |      |
| Persons w/Any BH Tx Need   |       |       |         |          | 690      | 1,582     | 1,919 |      |         |         |          |         | 104,829   | 231,038  | 284,370 |      |
| Total persons              |       |       |         |          | 2,425    | 3,991     | 4,517 |      |         |         |          |         | 360,507   | 597,946  | 669,713 |      |
| Medicaid-Children          | 13.4% | 14.3% | 13.1%   | 13.4%    | 15.1%    | 15.0%     | 16.3% |      | 13.4%   | 14.4%   | 15.0%    | 15.4%   | 15.2%     | 15.7%    | 16.3%   |      |
| Persons w/Any BH Tx Need   | 646   | 690   | 627     | 637      | 747      | 749       | 840   |      | 83,673  | 94,115  | 100,200  | 104,001 | 108,081   | 114,930  | 124,496 |      |
| Total persons              | 4,837 | 4,817 | 4,783   | 4,751    | 4,943    | 5,004     | 5,157 |      | 622,410 | 654,270 | 667,876  | 675,849 | 709,246   | 733,269  | 764,990 |      |

# **Any Behavioral Health Treatment** Need

#### INDICATOR

Proportion of Medicaid population having an indicator of Mental Illness Treatment Need and/or Substance Use Disorder Treatment Need in at least one month of the SFY or prior SFY. See Technical Notes for details.

## **SOURCE & POPULATION**

DSHS Integrated Client Database. Population residing in geographic area as of June 30 of the year, with at least one month of Medicaid coverage in the year. Clients in multiple Medicaid subpopulations during the year are attributed to only one sub-population based on a hierarchy: Disabled, Classic Adult, Expansion Adult, and then Children. See Technical Notes for details.