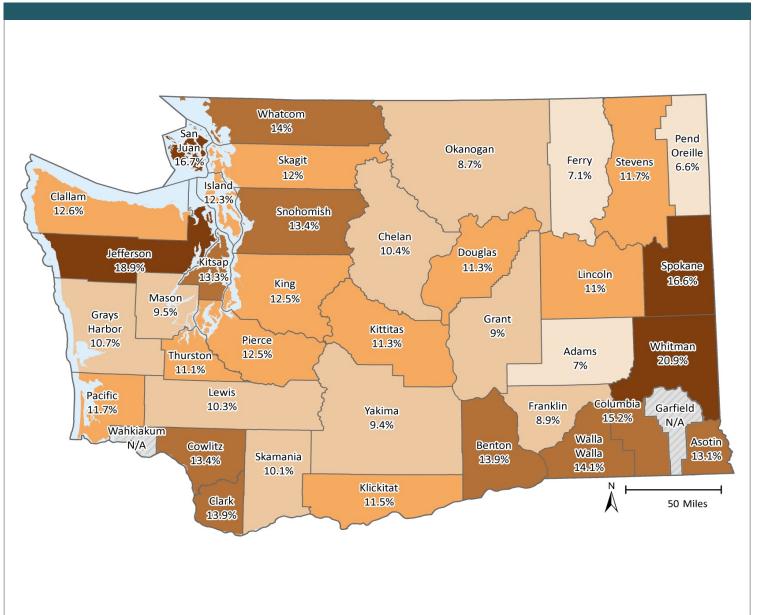

# **SFY 2016**

#### INDICATOR

Proportion of Medicaid population having an indicator of Mental Illness Tx Need and/or Substance Use Disorder Tx Need in at least one month of the SFY or prior SFY. See Technical Notes for details.

# Percent of Medicaid-Children with Any Behavioral Health Tx Need

## **SOURCE & POPULATION**

DSHS Integrated Client Database. Population residing in geographic area as of June 30 of the year, with at least one month of Child-Medicaid coverage in the year. Adults are not included in the Child-Medicaid category.

<sup>\*</sup>Those age 65 and older have been excluded due to incomplete data.