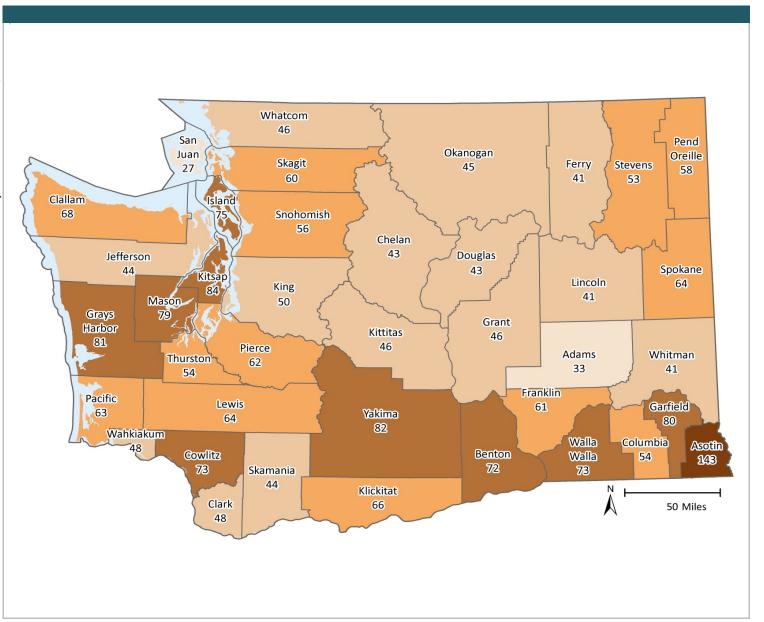

# **Any Behavioral Health Treatment Need Rates**

Among Medicaid-Disabled Youth and Adults, by County

**MARCH 2017** 

PAGE 5

# **SFY 2016**

#### INDICATOR

Proportion of Medicaid population having an indicator of Mental Illness Tx Need and/or Substance Use Disorder Tx Need in at least one month of the SFY or prior SFY. See Technical Notes for details.

# Percent of Medicaid-Disabled Youth and Adults with Any Behavioral Health Tx Need

## **SOURCE & POPULATION**

DSHS Integrated Client Database.
Population residing in geographic area as of June 30 of the year, with at least one month of Disabled-Medicaid coverage in the year. Disabled-Medicaid category includes adults and children.

<sup>\*</sup>Those age 65 and older have been excluded due to incomplete data.