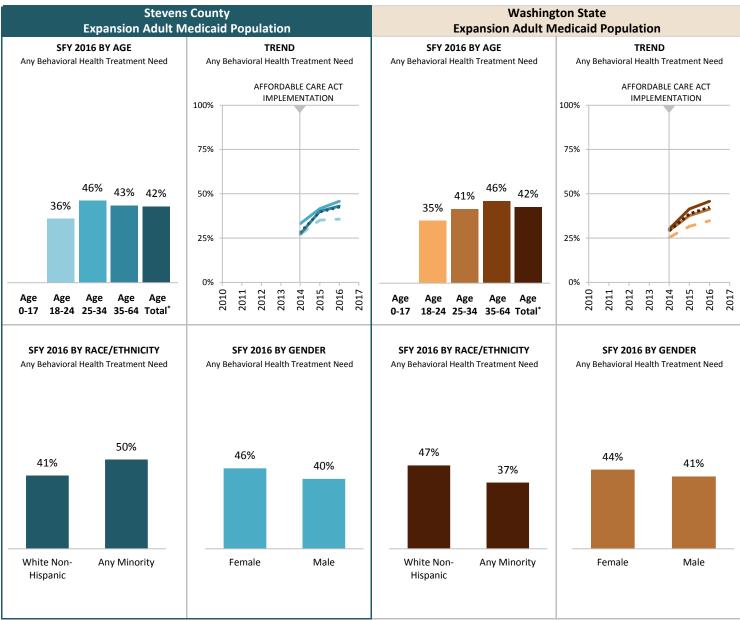

# **Any Behavioral Health Treatment Need Rates**

**Among Medicaid-Expansion Adults, by County** 

**MARCH 2017** 

# **SFY 2016**

#### INDICATOR

Proportion of Medicaid population having an indicator of Mental Illness Tx Need and/or Substance Use Disorder Tx Need in at least one month of the SFY or prior SFY. See Technical Notes for details.

# Percent of Medicaid-Expansion Adults with Any Behavioral Health Tx Need

## **SOURCE & POPULATION**

DSHS Integrated Client Database.
Population residing in geographic area as of June 30 of the year, with at least one month of Expansion Adult-Medicaid coverage in the year. The Expansion Adult Medicaid coverage category excludes children.

<sup>\*</sup>Those age 65 and older have been excluded due to incomplete data.