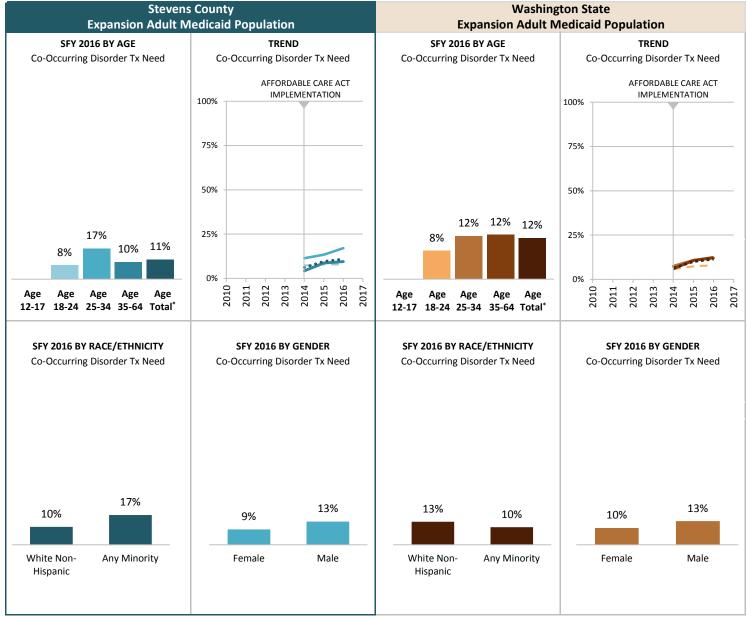

# **SOURCE & POPULATION**

DSHS Integrated Client Database.
Population residing in geographic area as of June 30 of the year, with at least one month of Expansion Adult-Medicaid coverage in the year. The Expansion Adult Medicaid coverage category excludes children.

<sup>\*</sup>Those age 65 and older have been excluded due to incomplete data.

SUPPORTING TABLES | Any Behavioral Health Treatment Need

|                                         |      | SUP  |                  |          |           | ny Bena      | aviorai | Health | reatm |      |           |          |            |           |            |      |
|-----------------------------------------|------|------|------------------|----------|-----------|--------------|---------|--------|-------|------|-----------|----------|------------|-----------|------------|------|
|                                         |      |      |                  | Stevens  |           |              |         |        |       | Was  | shington  | State M  | edicaid P  | opulatio  | n          |      |
|                                         |      | Exp  | oansion <i>A</i> | Adult Me | edicaid P | opulatio     | n       |        |       | Exp  | pansion A | Adult Me | edicaid Po | opulation | า          |      |
| STATE FISCAL YEAR                       |      |      |                  |          |           |              |         |        |       |      |           |          |            |           |            |      |
| Population by Age                       | 2010 | 2011 | 2012             | 2013     | 2014      | 2015         | 2016    | 2017   | 2010  | 2011 | 2012      | 2013     | 2014       | 2015      | 2016       | 2017 |
| Age 0-17 w/Any BH Tx Need               |      |      |                  |          |           |              |         |        |       |      |           |          |            |           |            |      |
| Persons w/Any BH Tx Need                |      |      |                  |          |           |              |         |        |       |      |           |          |            |           |            |      |
| Total persons                           |      |      |                  |          |           |              |         |        |       |      |           |          |            |           |            |      |
| Age 18-24 w/Any BH Tx Need              |      |      |                  |          | 27.1%     | 35.1%        | 35.6%   |        |       |      |           |          | 25.3%      | 31.6%     | 34.8%      |      |
| Persons w/Any BH Tx Need                |      |      |                  |          | 100       | 218          | 263     |        |       |      |           |          | 15,169     | 32,694    | 41,688     |      |
| Total persons                           |      |      |                  |          | 369       | 621          | 738     |        |       |      |           |          | 59,852     | 103,457   | 119,804    |      |
| Age 25-34 w/Any BH Tx Need              |      |      |                  |          | 33.1%     | 41.7%        | 45.8%   |        |       |      |           |          | 29.2%      | 37.7%     | 41.3%      |      |
| Persons w/Any BH Tx Need                |      |      |                  |          | 160       | 363          | 460     |        |       |      |           |          | 29,942     | 66,765    | 84,634     |      |
| Total persons                           |      |      |                  |          | 483       | 871          | 1,005   |        |       |      |           |          | 102,393    | 177,330   | 204,738    |      |
| Age 35-64 w/Any BH Tx Need              |      |      |                  |          | 27.3%     | 40.1%        | 43.1%   |        |       |      |           |          | 30.1%      | 41.5%     | 45.8%      |      |
| Persons w/Any BH Tx Need                |      |      |                  |          | 430       | 1,001        | 1,196   |        |       |      |           |          | 59,718     | 131,579   | 158,048    |      |
| Total persons                           |      |      |                  |          | 1,573     | 2,499        | 2,774   |        |       |      |           |          | 198,262    | 317,159   | 345,171    |      |
| Age Total <sup>†</sup> w/Any BH Tx Need |      |      |                  |          | 28.5%     | 39.6%        | 42.5%   |        |       |      |           |          | 29.1%      | 38.6%     | 42.5%      |      |
| Persons w/Any BH Tx Need                |      |      |                  |          | 690       | 1,582        | 1,919   |        |       |      |           |          | 104,829    | 231,038   | 284,370    |      |
| Total persons                           |      |      |                  |          | 2,425     | 3,991        | 4,517   |        |       |      |           |          | 360,507    | 597,946   | 669,713    |      |
| Population by Race-Ethnicity            |      |      |                  |          |           |              |         |        |       |      |           |          |            |           |            |      |
| Amer Indian w/Any BH Tx Need            |      |      |                  |          | 44.9%     | 53.7%        | 55.2%   |        |       |      |           |          | 50.4%      | 58.8%     | 60.5%      |      |
| Persons w/Any BH Tx Need                |      |      |                  |          | 93        | 209          | 271     |        |       |      |           |          | 8,459      | 17,867    | 21,353     |      |
| Total persons                           |      |      |                  |          | 207       | 389          | 491     |        |       |      |           |          | 16,783     | 30,399    | 35,266     |      |
| Asian w/Any BH Tx Need                  |      |      |                  |          |           | 44.7%        | 46.3%   |        |       |      |           |          | 13.9%      | 21.4%     | 25.0%      |      |
| Persons w/Any BH Tx Need                |      |      |                  |          |           | 17           | 19      |        |       |      |           |          | 4,585      | 10,380    | 12,979     |      |
| Total persons                           |      |      |                  |          | 25        | 38           | 41      |        |       |      |           |          | 32,924     | 48,483    | 51,833     |      |
| Black w/Any BH Tx Need                  |      |      |                  |          |           | 28.3%        | 39.0%   |        |       |      |           |          | 27.5%      | 38.3%     | 41.1%      |      |
| Persons w/Any BH Tx Need                |      |      |                  |          |           | 13           | 23      |        |       |      |           |          | 7,779      | 18,791    | 23,089     |      |
| Total persons                           |      |      |                  |          | 31        | 46           | 59      |        |       |      |           |          | 28,284     | 49,017    | 56,142     |      |
| Hawaiian/PI w/Any BH Tx Need            |      |      |                  |          |           | 52.2%        | 51.6%   |        |       |      |           |          | 19.0%      | 25.9%     | 29.3%      |      |
| Persons w/Any BH Tx Need                |      |      |                  |          |           | 12           | 16      |        |       |      |           |          | 2,180      | 5,292     | 6,879      |      |
| Total persons                           |      |      |                  |          | 19        | 23           | 31      |        |       |      |           |          | 11,451     | 20,416    | 23,467     |      |
| Hispanic w/Any BH Tx Need               |      |      |                  |          | 25.7%     | 38.7%        | 40.0%   |        |       |      |           |          | 22.5%      | 31.8%     | 36.3%      |      |
| Persons w/Any BH Tx Need                |      |      |                  |          | 26        | 60           | 66      |        |       |      |           |          | 11,811     | 26,899    | 35,103     |      |
| Total persons                           |      |      |                  |          | 101       | 155          | 165     |        |       |      |           |          | 52,399     | 84,681    | 96,834     |      |
| White Only w/Any BH Tx Need             |      |      |                  |          | 27.5%     | 38.6%        | 41.1%   |        |       |      |           |          | 33.1%      | 42.9%     | 46.8%      |      |
| Persons w/Any BH Tx Need                |      |      |                  |          | 559       | 1,278        | 1,527   |        |       |      |           |          | 71,668     | 154,974   | 188,282    |      |
| Total persons                           |      |      |                  |          | 2,036     | 3,314        | 3,712   |        |       |      |           |          | 216,846    | 361,260   | 402,225    |      |
| Any Minority w/Any BH Tx Need           |      |      |                  |          | 35.1%     | 47.4%        | 50.1%   |        |       |      |           |          | 210,840    | 33%       | <b>37%</b> |      |
| Persons w/Any BH Tx Need                |      |      |                  |          | 122       | 287          | 367     |        |       |      |           |          | 31,339     | 71,097    | 88,980     |      |
| Total persons                           |      |      |                  |          | 348       | 606          | 732     |        |       |      |           |          | 130,167    | 212,403   | 239,488    |      |
| Population by Gender                    |      |      |                  |          | 348       | DUD          | /32     |        |       |      |           |          | 130,107    | 212,403   | 233,488    |      |
| Females w/Any BH Tx Need                |      |      |                  |          | 30.6%     | 41.6%        | 45.5%   |        |       |      |           |          | 29.4%      | 39.8%     | 44.4%      |      |
| Persons w/Any BH Tx Need                |      |      |                  |          | 379       | 814          | 1,013   |        |       |      |           |          | 52,649     | 116,264   | 145,699    |      |
| Total persons                           |      |      |                  |          | 1,237     | 1,956        | 2,225   |        |       |      |           |          | 179,152    | 292,424   | 328,130    |      |
| Males w/Any BH Tx Need                  |      |      |                  |          | 26.2%     | <b>37.7%</b> | 39.5%   |        |       |      |           |          | 28.8%      | 37.6%     | 40.6%      |      |
| Persons w/Any BH Tx Need                |      |      |                  |          | 311       | 768          | 906     |        |       |      |           |          | 52,180     | 114,774   | 138,671    |      |
| · •                                     |      |      |                  |          |           |              |         |        |       |      |           |          |            |           |            |      |
| Total persons                           |      |      |                  |          | 1,188     | 2,035        | 2,292   |        |       |      |           |          | 181,355    | 305,522   | 341,583    |      |

# **Any Behavioral Health Treatment Need Rates**

**Among Medicaid-Expansion Adults, by County** 

**MARCH 2017** 

# **SFY 2016**

#### INDICATOR

Proportion of Medicaid population having an indicator of Mental Illness Tx Need and/or Substance Use Disorder Tx Need in at least one month of the SFY or prior SFY. See Technical Notes for details.

# Percent of Medicaid-Expansion Adults with Any Behavioral Health Tx Need

## **SOURCE & POPULATION**

DSHS Integrated Client Database.
Population residing in geographic area as of June 30 of the year, with at least one month of Expansion Adult-Medicaid coverage in the year. The Expansion Adult Medicaid coverage category excludes children.

<sup>\*</sup>Those age 65 and older have been excluded due to incomplete data.