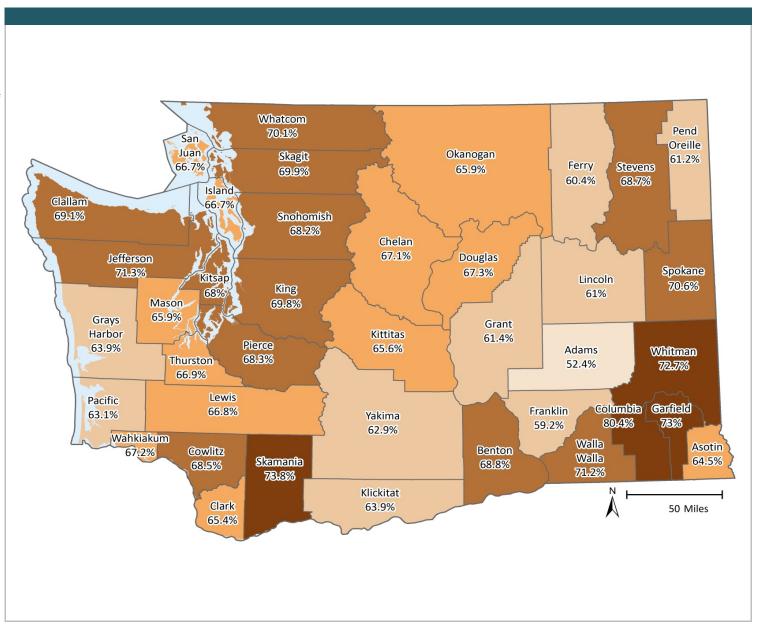

# Mental Illness Treatment Need

#### INDICATOR

Proportion of Medicaid population having at least one indicator of Mental Illness Treatment Need in at least one month of the SFY or prior SFY. See Technical Notes for details.

## COUNTY:

#### STATE:

#### **SOURCE & POPULATION**

DSHS Integrated Client Database.
Population residing in geographic area as of June 30 of the year, with at least one month of Disabled-Medicaid coverage in the year. Disabled-Medicaid category includes adults and children.