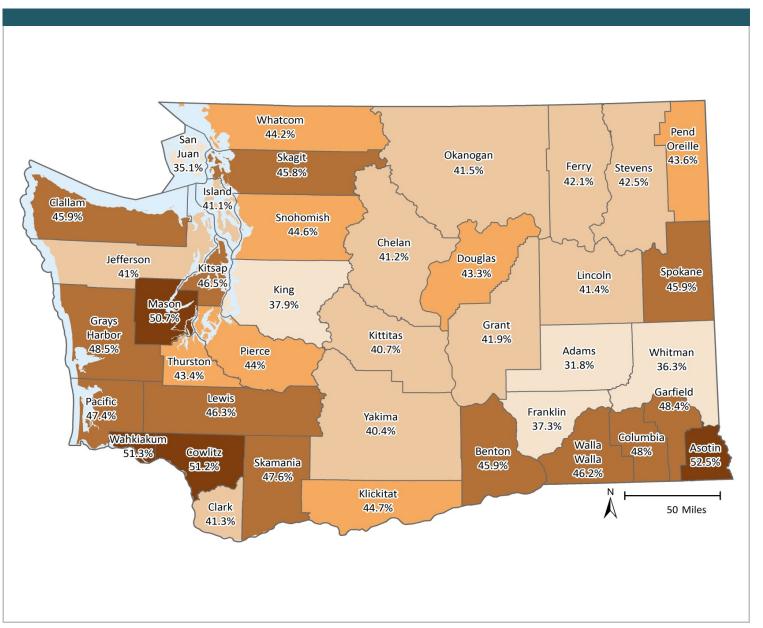

# **Any Behavioral Health Treatment Need Rates**

Among Medicaid-Disabled Youth and Adults, by County

**MARCH 2017** 

PAGE 5

# Percent of Medicaid-Disabled Youth and Adults with Any Behavioral Health Tx Need