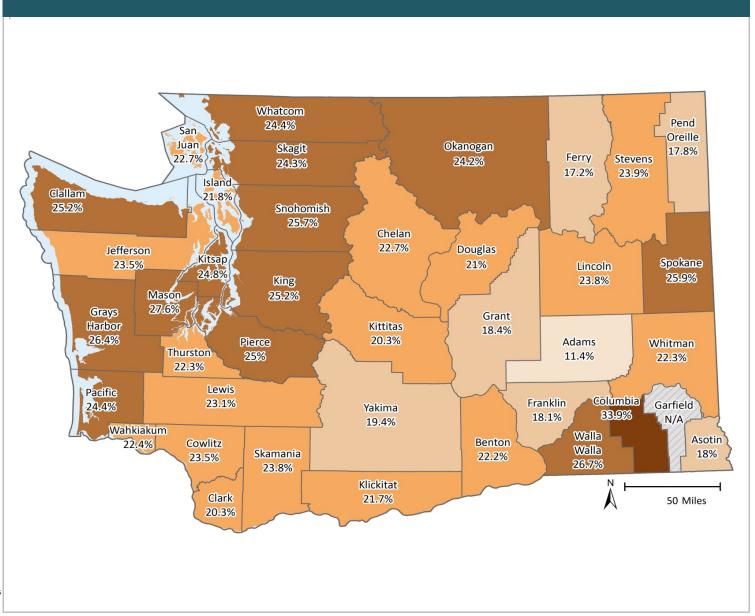

# **Any Behavioral Health Treatment Need Rates**

Among Medicaid-Disabled Youth and Adults, by County

**MARCH 2017** 

PAGE 5

# **SFY 2016**

#### INDICATOR

Proportion of Medicaid population having an indicator of Mental Illness Tx Need and/or Substance Use Disorder Tx Need in at least one month of the SFY or prior SFY. See Technical Notes for details.

# Percent of Medicaid-Disabled Youth and Adults with Any Behavioral Health Tx Need

## **SOURCE & POPULATION**

DSHS Integrated Client Database.
Population residing in geographic area as of June 30 of the year, with at least one month of Disabled-Medicaid coverage in the year. Disabled-Medicaid category includes adults and children.

<sup>\*</sup>Those age 65 and older have been excluded due to incomplete data.