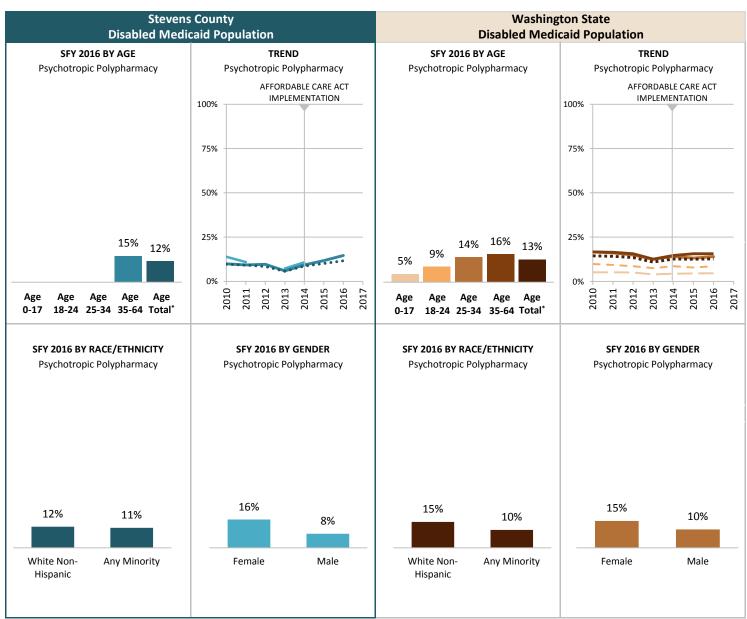

# **SFY 2016**

#### INDICATOR

Proportion of Medicaid population having an indicator of Mental Illness Tx Need and/or Substance Use Disorder Tx Need in at least one month of the SFY or prior SFY. See Technical Notes for details.

# Percent of Medicaid-Children with Any Behavioral Health Tx Need

## **SOURCE & POPULATION**

DSHS Integrated Client Database. Population residing in geographic area as of June 30 of the year, with at least one month of Child-Medicaid coverage in the year. Adults are not included in the Child-Medicaid category.

<sup>\*</sup>Those age 65 and older have been excluded due to incomplete data.