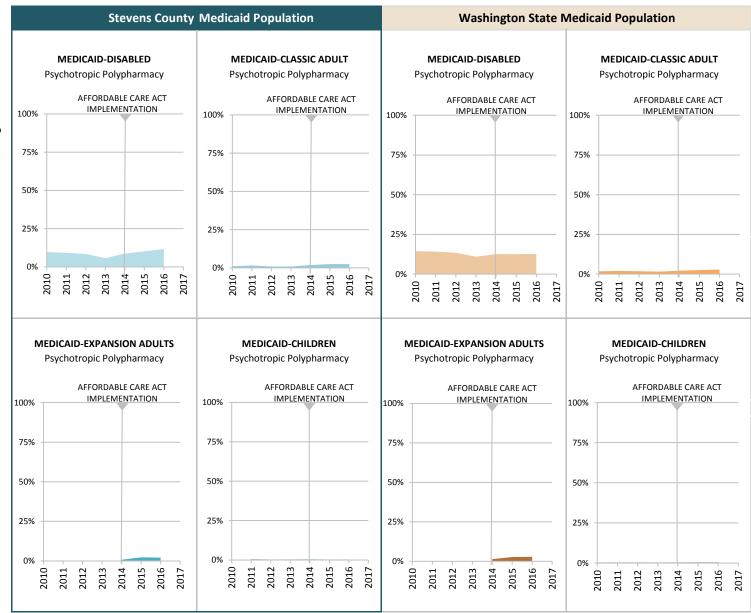

# **SFY 2016**

#### INDICATOR

Proportion of Medicaid population having an indicator of Mental Illness Tx Need and/or Substance Use Disorder Tx Need in at least one month of the SFY or prior SFY. See Technical Notes for details.

# Percent of Medicaid-Children with Any Behavioral Health Tx Need

## **SOURCE & POPULATION**

DSHS Integrated Client Database. Population residing in geographic area as of June 30 of the year, with at least one month of Child-Medicaid coverage in the year. Adults are not included in the Child-Medicaid category.

<sup>\*</sup>Those age 65 and older have been excluded due to incomplete data.