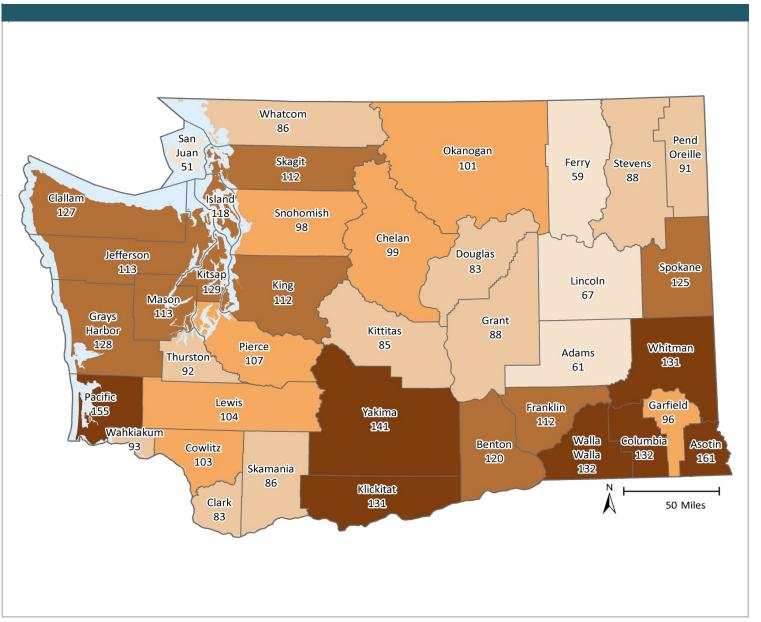

# **Any Behavioral Health Treatment Need Rates**

Among Medicaid-Disabled Youth and Adults, by County

**MARCH 2017** 

PAGE 5

# **SFY 2016**

#### INDICATOR

Proportion of Medicaid population having an indicator of Mental Illness Tx Need and/or Substance Use Disorder Tx Need in at least one month of the SFY or prior SFY. See Technical Notes for details.

# Percent of Medicaid-Disabled Youth and Adults with Any Behavioral Health Tx Need

## **SOURCE & POPULATION**

DSHS Integrated Client Database.
Population residing in geographic area as of June 30 of the year, with at least one month of Disabled-Medicaid coverage in the year. Disabled-Medicaid category includes adults and children.

<sup>\*</sup>Those age 65 and older have been excluded due to incomplete data.