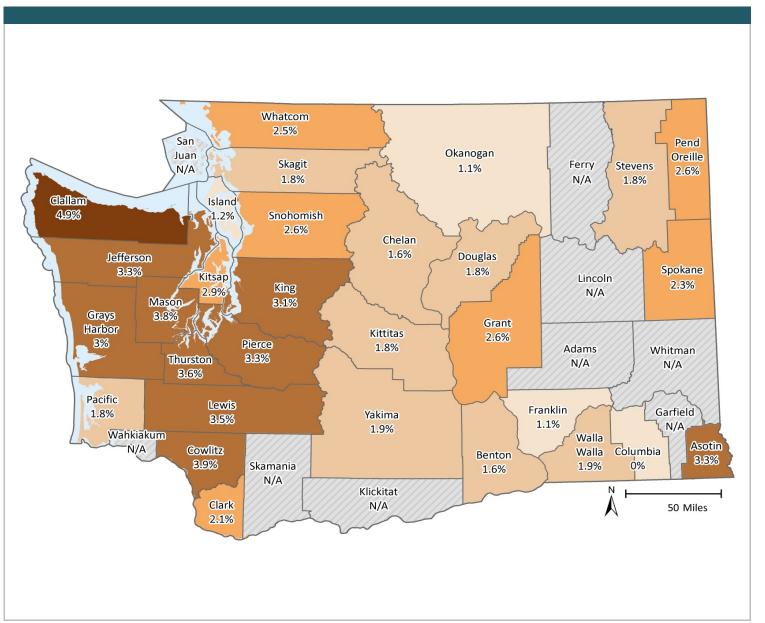

# **Any Behavioral Health Treatment Need Rates**

Among Medicaid-Disabled Youth and Adults, by County

**MARCH 2017** 

PAGE 5

# **SFY 2016**

#### INDICATOR

Proportion of Medicaid population having an indicator of Mental Illness Tx Need and/or Substance Use Disorder Tx Need in at least one month of the SFY or prior SFY. See Technical Notes for details.

# Percent of Medicaid-Disabled Youth and Adults with Any Behavioral Health Tx Need

## **SOURCE & POPULATION**

DSHS Integrated Client Database.
Population residing in geographic area as of June 30 of the year, with at least one month of Disabled-Medicaid coverage in the year. Disabled-Medicaid category includes adults and children.

<sup>\*</sup>Those age 65 and older have been excluded due to incomplete data.