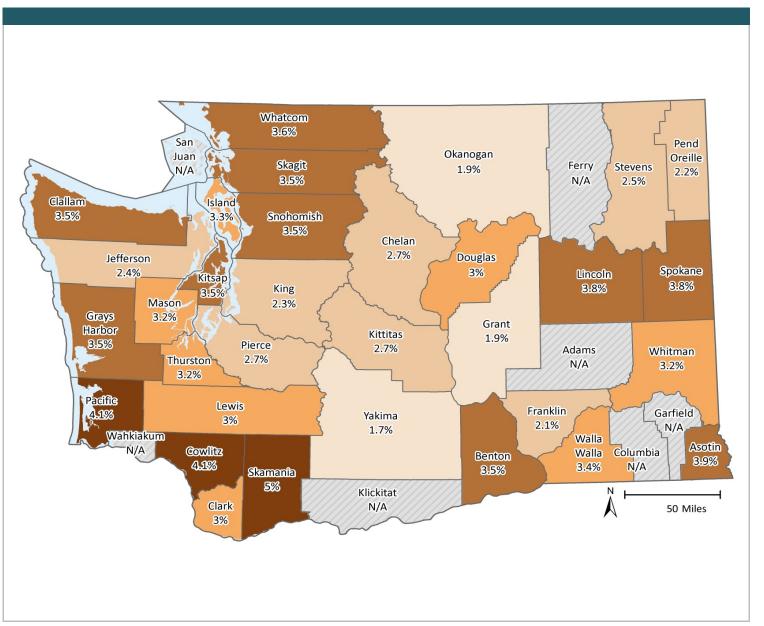

# **Any Behavioral Health Treatment Need Rates**

Among Medicaid-Disabled Youth and Adults, by County

**MARCH 2017** 

PAGE 5

# **SFY 2016**

#### INDICATOR

Proportion of Medicaid population having an indicator of Mental Illness Tx Need and/or Substance Use Disorder Tx Need in at least one month of the SFY or prior SFY. See Technical Notes for details.

# Percent of Medicaid-Disabled Youth and Adults with Any Behavioral Health Tx Need

## **SOURCE & POPULATION**

DSHS Integrated Client Database.
Population residing in geographic area as of June 30 of the year, with at least one month of Disabled-Medicaid coverage in the year. Disabled-Medicaid category includes adults and children.

<sup>\*</sup>Those age 65 and older have been excluded due to incomplete data.