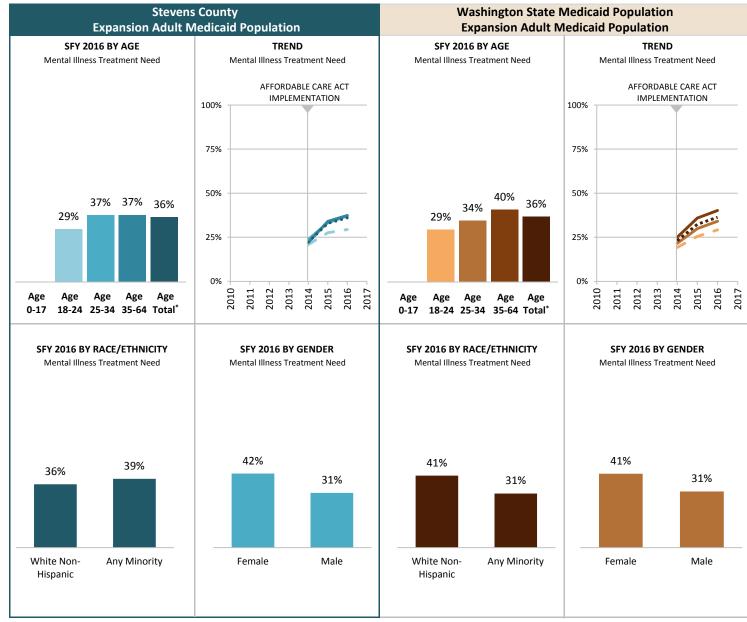

# **SOURCE & POPULATION**

DSHS Integrated Client Database.
Population residing in geographic area as of June 30 of the year, with at least one month of Expansion Adult-Medicaid coverage in the year. The Expansion Adult Medicaid coverage category excludes children.

<sup>\*</sup>Those age 65 and older have been excluded due to incomplete data.

SUPPORTING TABLES | Any Behavioral Health Treatment Need

|                                         |      | SUP  |                  |          |           | ny Bena      | aviorai | Health | reatm |      |           |          |            |           |            |      |
|-----------------------------------------|------|------|------------------|----------|-----------|--------------|---------|--------|-------|------|-----------|----------|------------|-----------|------------|------|
|                                         |      |      |                  | Stevens  |           |              |         |        |       | Was  | shington  | State M  | edicaid P  | opulatio  | n          |      |
|                                         |      | Exp  | oansion <i>A</i> | Adult Me | edicaid P | opulatio     | n       |        |       | Exp  | pansion A | Adult Me | edicaid Po | opulation | า          |      |
| STATE FISCAL YEAR                       |      |      |                  |          |           |              |         |        |       |      |           |          |            |           |            |      |
| Population by Age                       | 2010 | 2011 | 2012             | 2013     | 2014      | 2015         | 2016    | 2017   | 2010  | 2011 | 2012      | 2013     | 2014       | 2015      | 2016       | 2017 |
| Age 0-17 w/Any BH Tx Need               |      |      |                  |          |           |              |         |        |       |      |           |          |            |           |            |      |
| Persons w/Any BH Tx Need                |      |      |                  |          |           |              |         |        |       |      |           |          |            |           |            |      |
| Total persons                           |      |      |                  |          |           |              |         |        |       |      |           |          |            |           |            |      |
| Age 18-24 w/Any BH Tx Need              |      |      |                  |          | 27.1%     | 35.1%        | 35.6%   |        |       |      |           |          | 25.3%      | 31.6%     | 34.8%      |      |
| Persons w/Any BH Tx Need                |      |      |                  |          | 100       | 218          | 263     |        |       |      |           |          | 15,169     | 32,694    | 41,688     |      |
| Total persons                           |      |      |                  |          | 369       | 621          | 738     |        |       |      |           |          | 59,852     | 103,457   | 119,804    |      |
| Age 25-34 w/Any BH Tx Need              |      |      |                  |          | 33.1%     | 41.7%        | 45.8%   |        |       |      |           |          | 29.2%      | 37.7%     | 41.3%      |      |
| Persons w/Any BH Tx Need                |      |      |                  |          | 160       | 363          | 460     |        |       |      |           |          | 29,942     | 66,765    | 84,634     |      |
| Total persons                           |      |      |                  |          | 483       | 871          | 1,005   |        |       |      |           |          | 102,393    | 177,330   | 204,738    |      |
| Age 35-64 w/Any BH Tx Need              |      |      |                  |          | 27.3%     | 40.1%        | 43.1%   |        |       |      |           |          | 30.1%      | 41.5%     | 45.8%      |      |
| Persons w/Any BH Tx Need                |      |      |                  |          | 430       | 1,001        | 1,196   |        |       |      |           |          | 59,718     | 131,579   | 158,048    |      |
| Total persons                           |      |      |                  |          | 1,573     | 2,499        | 2,774   |        |       |      |           |          | 198,262    | 317,159   | 345,171    |      |
| Age Total <sup>†</sup> w/Any BH Tx Need |      |      |                  |          | 28.5%     | 39.6%        | 42.5%   |        |       |      |           |          | 29.1%      | 38.6%     | 42.5%      |      |
| Persons w/Any BH Tx Need                |      |      |                  |          | 690       | 1,582        | 1,919   |        |       |      |           |          | 104,829    | 231,038   | 284,370    |      |
| Total persons                           |      |      |                  |          | 2,425     | 3,991        | 4,517   |        |       |      |           |          | 360,507    | 597,946   | 669,713    |      |
| Population by Race-Ethnicity            |      |      |                  |          |           |              |         |        |       |      |           |          |            |           |            |      |
| Amer Indian w/Any BH Tx Need            |      |      |                  |          | 44.9%     | 53.7%        | 55.2%   |        |       |      |           |          | 50.4%      | 58.8%     | 60.5%      |      |
| Persons w/Any BH Tx Need                |      |      |                  |          | 93        | 209          | 271     |        |       |      |           |          | 8,459      | 17,867    | 21,353     |      |
| Total persons                           |      |      |                  |          | 207       | 389          | 491     |        |       |      |           |          | 16,783     | 30,399    | 35,266     |      |
| Asian w/Any BH Tx Need                  |      |      |                  |          |           | 44.7%        | 46.3%   |        |       |      |           |          | 13.9%      | 21.4%     | 25.0%      |      |
| Persons w/Any BH Tx Need                |      |      |                  |          |           | 17           | 19      |        |       |      |           |          | 4,585      | 10,380    | 12,979     |      |
| Total persons                           |      |      |                  |          | 25        | 38           | 41      |        |       |      |           |          | 32,924     | 48,483    | 51,833     |      |
| Black w/Any BH Tx Need                  |      |      |                  |          |           | 28.3%        | 39.0%   |        |       |      |           |          | 27.5%      | 38.3%     | 41.1%      |      |
| Persons w/Any BH Tx Need                |      |      |                  |          |           | 13           | 23      |        |       |      |           |          | 7,779      | 18,791    | 23,089     |      |
| Total persons                           |      |      |                  |          | 31        | 46           | 59      |        |       |      |           |          | 28,284     | 49,017    | 56,142     |      |
| Hawaiian/PI w/Any BH Tx Need            |      |      |                  |          |           | 52.2%        | 51.6%   |        |       |      |           |          | 19.0%      | 25.9%     | 29.3%      |      |
| Persons w/Any BH Tx Need                |      |      |                  |          |           | 12           | 16      |        |       |      |           |          | 2,180      | 5,292     | 6,879      |      |
| Total persons                           |      |      |                  |          | 19        | 23           | 31      |        |       |      |           |          | 11,451     | 20,416    | 23,467     |      |
| Hispanic w/Any BH Tx Need               |      |      |                  |          | 25.7%     | 38.7%        | 40.0%   |        |       |      |           |          | 22.5%      | 31.8%     | 36.3%      |      |
| Persons w/Any BH Tx Need                |      |      |                  |          | 26        | 60           | 66      |        |       |      |           |          | 11,811     | 26,899    | 35,103     |      |
| Total persons                           |      |      |                  |          | 101       | 155          | 165     |        |       |      |           |          | 52,399     | 84,681    | 96,834     |      |
| White Only w/Any BH Tx Need             |      |      |                  |          | 27.5%     | 38.6%        | 41.1%   |        |       |      |           |          | 33.1%      | 42.9%     | 46.8%      |      |
| Persons w/Any BH Tx Need                |      |      |                  |          | 559       | 1,278        | 1,527   |        |       |      |           |          | 71,668     | 154,974   | 188,282    |      |
| Total persons                           |      |      |                  |          | 2,036     | 3,314        | 3,712   |        |       |      |           |          | 216,846    | 361,260   | 402,225    |      |
| Any Minority w/Any BH Tx Need           |      |      |                  |          | 35.1%     | 47.4%        | 50.1%   |        |       |      |           |          | 210,840    | 33%       | <b>37%</b> |      |
| Persons w/Any BH Tx Need                |      |      |                  |          | 122       | 287          | 367     |        |       |      |           |          | 31,339     | 71,097    | 88,980     |      |
| Total persons                           |      |      |                  |          | 348       | 606          | 732     |        |       |      |           |          | 130,167    | 212,403   | 239,488    |      |
| Population by Gender                    |      |      |                  |          | 348       | DUD          | /32     |        |       |      |           |          | 130,107    | 212,403   | 233,488    |      |
| Females w/Any BH Tx Need                |      |      |                  |          | 30.6%     | 41.6%        | 45.5%   |        |       |      |           |          | 29.4%      | 39.8%     | 44.4%      |      |
| Persons w/Any BH Tx Need                |      |      |                  |          | 379       | 814          | 1,013   |        |       |      |           |          | 52,649     | 116,264   | 145,699    |      |
| Total persons                           |      |      |                  |          | 1,237     | 1,956        | 2,225   |        |       |      |           |          | 179,152    | 292,424   | 328,130    |      |
| Males w/Any BH Tx Need                  |      |      |                  |          | 26.2%     | <b>37.7%</b> | 39.5%   |        |       |      |           |          | 28.8%      | 37.6%     | 40.6%      |      |
| Persons w/Any BH Tx Need                |      |      |                  |          | 311       | 768          | 906     |        |       |      |           |          | 52,180     | 114,774   | 138,671    |      |
| · •                                     |      |      |                  |          |           |              |         |        |       |      |           |          |            |           |            |      |
| Total persons                           |      |      |                  |          | 1,188     | 2,035        | 2,292   |        |       |      |           |          | 181,355    | 305,522   | 341,583    |      |

# **Any Behavioral Health Treatment Need Rates**

**Among Medicaid-Expansion Adults, by County** 

**MARCH 2017** 

# **SFY 2016**

#### INDICATOR

Proportion of Medicaid population having an indicator of Mental Illness Tx Need and/or Substance Use Disorder Tx Need in at least one month of the SFY or prior SFY. See Technical Notes for details.

# Percent of Medicaid-Expansion Adults with Any Behavioral Health Tx Need

## **SOURCE & POPULATION**

DSHS Integrated Client Database.
Population residing in geographic area as of June 30 of the year, with at least one month of Expansion Adult-Medicaid coverage in the year. The Expansion Adult Medicaid coverage category excludes children.

<sup>\*</sup>Those age 65 and older have been excluded due to incomplete data.