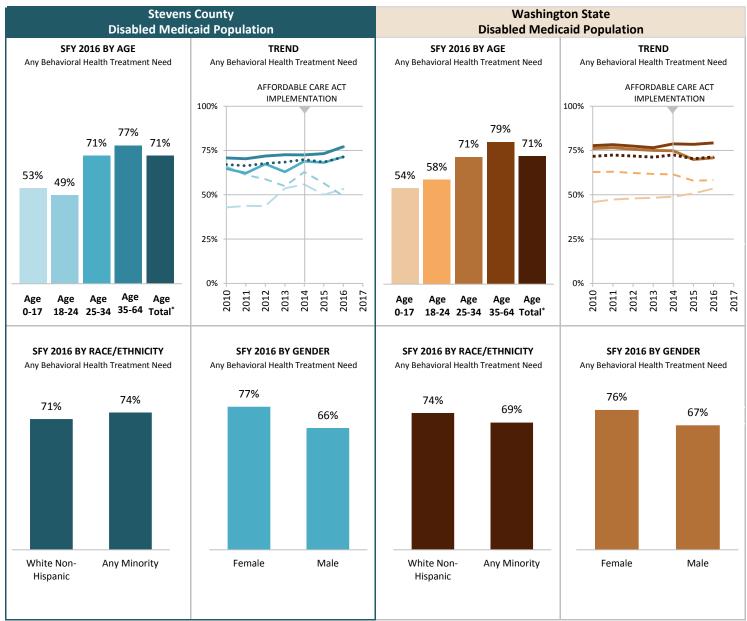

# Any Behavioral Health Treatment Need

#### INDICATOR

Proportion of Medicaid population having an indicator of Mental Illness Treatment Need and/or Substance Use Disorder Treatment Need in at least one month of the SFY or prior SFY. See Technical Notes for details.

# **SOURCE & POPULATION**

DSHS Integrated Client Database.
Population residing in geographic area as of June 30 of the year, with at least one month of Disabled-Medicaid coverage in the year. Disabled-Medicaid category includes adults and children.

<sup>\*</sup>Those age 65 and older have been excluded due to incomplete data.

SUPPORTING TABLES | Any Behavioral Health Treatment Need

|                                         |       | SUP   | PORTIN  | IG TABI  | LES   A  | ny Beha | avioral I | Health | Treatm  | ent Ne  | eed      |          |           |          |         |      |
|-----------------------------------------|-------|-------|---------|----------|----------|---------|-----------|--------|---------|---------|----------|----------|-----------|----------|---------|------|
|                                         |       |       |         | Stevens  | County   |         |           |        |         | Wa      | shington | State M  | edicaid P | opulatio | n       |      |
|                                         |       |       | Disable | d Medica | aid Popu | lation  |           |        |         |         | Disable  | d Medica | id Popul  | ation    |         |      |
| STATE FISCAL YEAR                       |       |       |         |          |          |         |           |        |         |         |          |          |           |          |         |      |
| Population by Age                       | 2010  | 2011  | 2012    | 2013     | 2014     | 2015    | 2016      | 2017   | 2010    | 2011    | 2012     | 2013     | 2014      | 2015     | 2016    | 2017 |
| Age 0-17 w/Any BH Tx Need               | 42.9% | 43.7% | 43.8%   | 53.6%    | 55.9%    | 50.0%   | 53.3%     |        | 45.9%   | 47.3%   | 47.9%    | 48.3%    | 49.0%     | 50.7%    | 53.5%   |      |
| Persons w/Any BH Tx Need                | 45    | 45    | 49      | 59       | 57       | 56      | 57        |        | 7,697   | 8,190   | 8,620    | 8,962    | 9,063     | 9,332    | 10,081  |      |
| Total persons                           | 105   | 103   | 112     | 110      | 102      | 112     | 107       |        | 16,781  | 17,300  | 17,984   | 18,543   | 18,499    | 18,398   | 18,838  |      |
| Age 18-24 w/Any BH Tx Need              | 65.9% | 61.3% | 58.8%   | 54.9%    | 62.8%    | 56.5%   | 49.3%     |        | 62.8%   | 63.0%   | 62.3%    | 61.8%    | 61.5%     | 58.0%    | 58.3%   |      |
| Persons w/Any BH Tx Need                | 56    | 49    | 50      | 45       | 49       | 39      | 35        |        | 7,808   | 7,887   | 7,830    | 7,880    | 7,308     | 5,679    | 5,611   |      |
| Total persons                           | 85    | 80    | 85      | 82       | 78       | 69      | 71        |        | 12,428  | 12,515  | 12,560   | 12,748   | 11,876    | 9,790    | 9,630   |      |
| Age 25-34 w/Any BH Tx Need              | 64.8% | 62.2% | 67.4%   | 62.9%    | 68.9%    | 68.1%   | 71.4%     |        | 76.1%   | 76.5%   | 75.7%    | 75.1%    | 74.8%     | 69.9%    | 70.9%   |      |
| Persons w/Any BH Tx Need                | 79    | 74    | 93      | 95       | 115      | 77      | 85        |        | 12,899  | 13,388  | 13,888   | 14,537   | 13,786    | 9,537    | 9,654   |      |
| Total persons                           | 122   | 119   | 138     | 151      | 167      | 113     | 119       |        | 16,942  | 17,492  | 18,352   | 19,368   | 18,422    | 13,637   | 13,622  |      |
| Age 35-64 w/Any BH Tx Need              | 70.8% | 70.4% | 71.9%   | 72.6%    | 72.5%    | 73.2%   | 77.1%     |        | 77.7%   | 78.3%   | 77.5%    | 76.6%    | 78.7%     | 78.4%    | 79.3%   |      |
| Persons w/Any BH Tx Need                | 562   | 561   | 603     | 620      | 609      | 456     | 465       |        | 61,190  | 63,560  | 66,195   | 68,726   | 66,067    | 47,610   | 46,909  |      |
| Total persons                           | 794   | 797   | 839     | 854      | 840      | 623     | 603       |        | 78,732  | 81,208  | 85,414   | 89,764   | 83,896    | 60,692   | 59,172  |      |
| Age Total <sup>†</sup> w/Any BH Tx Need | 67.1% | 66.3% | 67.7%   | 68.4%    | 69.9%    | 68.5%   | 71.3%     |        | 71.7%   | 72.4%   | 71.9%    | 71.3%    | 72.5%     | 70.4%    | 71.4%   |      |
| Persons w/Any BH Tx Need                | 742   | 729   | 795     | 819      | 830      | 628     | 642       |        | 89,594  | 93,025  | 96,533   | 100,105  | 96,224    | 72,158   | 72,255  |      |
| Total persons                           | 1,106 | 1,099 | 1,174   | 1,197    | 1,187    | 917     | 900       |        | 124,883 | 128,515 | 134,310  | 140,423  | 132,693   | 102,517  | 101,262 |      |
| Population by Race-Ethnicity            |       |       |         |          |          |         |           |        |         |         |          |          |           |          |         |      |
| Amer Indian w/Any BH Tx Need            | 67.5% | 71.4% | 74.2%   | 73.6%    | 75.0%    | 72.7%   | 75.2%     |        | 79.6%   | 80.5%   | 79.4%    | 79.2%    | 80.0%     | 79.1%    | 79.3%   |      |
| Persons w/Any BH Tx Need                | 114   | 110   | 112     | 120      | 123      | 96      | 100       |        | 10,071  | 10,461  | 10,678   | 11,078   | 10,617    | 8,236    | 8,013   |      |
| Total persons                           | 169   | 154   | 151     | 163      | 164      | 132     | 133       |        | 12,656  | 12,987  | 13,443   | 13,990   | 13,263    | 10,410   | 10,105  |      |
| Asian w/Any BH Tx Need                  |       |       |         |          |          |         |           |        | 62.7%   | 63.8%   | 64.0%    | 63.2%    | 64.2%     | 63.5%    | 63.9%   |      |
| Persons w/Any BH Tx Need                |       |       |         |          |          |         |           |        | 3,867   | 4,032   | 4,117    | 4,270    | 4,115     | 3,209    | 3,189   |      |
| Total persons                           |       |       |         | 11       |          |         |           |        | 6,163   | 6,321   | 6,430    | 6,757    | 6,406     | 5,052    | 4,987   |      |
| Black w/Any BH Tx Need                  |       |       |         |          |          | 85.7%   | 86.7%     |        | 72.4%   | 73.1%   | 72.6%    | 72.6%    | 73.0%     | 70.2%    | 71.7%   |      |
| Persons w/Any BH Tx Need                |       |       |         |          |          | 12      | 13        |        | 11,391  | 12,081  | 12,815   | 13,493   | 13,150    | 10,033   | 10,247  |      |
| Total persons                           |       | 14    | 14      | 15       | 15       | 14      | 15        |        | 15,723  | 16,528  | 17,644   | 18,598   | 18,024    | 14,300   | 14,301  |      |
| Hawaiian/PI w/Any BH Tx Need            |       |       |         |          |          |         |           |        | 59.8%   | 61.1%   | 61.3%    | 61.0%    | 61.4%     | 59.5%    | 62.2%   |      |
| Persons w/Any BH Tx Need                |       |       |         |          |          |         |           |        | 1,602   | 1,776   | 1,863    | 2,003    | 1,992     | 1,550    | 1,621   |      |
| Total persons                           |       |       |         |          |          |         |           |        | 2,678   | 2,909   | 3,037    | 3,282    | 3,243     | 2,606    | 2,606   |      |
| Hispanic w/Any BH Tx Need               | 56.0% | 70.8% | 72.4%   | 68.8%    | 75.0%    | 80.0%   | 83.3%     |        | 58.2%   | 59.8%   | 60.3%    | 59.9%    | 61.0%     | 58.6%    | 61.6%   |      |
| Persons w/Any BH Tx Need                | 14    | 17    | 21      | 22       | 21       | 16      | 20        |        | 6,961   | 7,694   | 8,395    | 8,898    | 8,783     | 7,102    | 7,525   |      |
| Total persons                           | 25    | 24    | 29      | 32       | 28       | 20      | 24        |        | 11,952  | 12,861  | 13,932   | 14,847   | 14,405    | 12,112   | 12,221  |      |
| White Only w/Any BH Tx Need             | 67.8% | 65.7% | 66.9%   | 68.4%    | 69.1%    | 67.8%   | 70.8%     |        | 74.2%   | 74.8%   | 74.3%    | 73.7%    | 75.2%     | 73.3%    | 74.0%   |      |
| Persons w/Any BH Tx Need                | 607   | 587   | 643     | 663      | 669      | 500     | 504       |        | 58,288  | 59,854  | 61,660   | 63,679   | 60,903    | 44,713   | 44,352  |      |
| Total persons                           | 895   | 894   | 961     | 970      | 968      | 737     | 712       |        | 78,533  | 80,029  | 82,980   | 86,371   | 80,978    | 60,981   | 59,899  |      |
| Any Minority w/Any BH Tx Need           | 64.4% | 69.9% | 71.8%   | 71.4%    | 75.2%    | 72.5%   | 74.3%     |        | 69%     | 70%     | 69%      | 69%      | 70%       | 67%      | 69%     |      |
| Persons w/Any BH Tx Need                | 132   | 135   | 145     | 152      | 158      | 124     | 133       |        | 30,656  | 32,417  | 34,046   | 35,594   | 34,533    | 26,827   | 27,191  |      |
| Total persons                           | 205   | 193   | 202     | 213      | 210      | 171     | 179       |        | 44,553  | 46,500  | 49,152   | 51,746   | 49,612    | 39,746   | 39,447  |      |
| Population by Gender                    |       |       |         |          |          |         |           |        |         |         |          |          |           |          |         |      |
| Females w/Any BH Tx Need                | 73.6% | 71.3% | 74.6%   | 74.2%    | 75.7%    | 73.3%   | 77.5%     |        | 74.9%   | 75.6%   | 75.2%    | 74.7%    | 76.1%     | 74.8%    | 75.7%   |      |
| Persons w/Any BH Tx Need                | 401   | 399   | 432     | 438      | 430      | 330     | 327       |        | 46,172  | 47,799  | 49,189   | 50,465   | 48,279    | 37,014   | 36,598  |      |
| Total persons                           | 545   | 560   | 579     | 590      | 568      | 450     | 422       |        | 61,618  | 63,257  | 65,436   | 67,598   | 63,423    | 49,480   | 48,350  |      |
| Males w/Any BH Tx Need                  | 60.8% | 61.2% | 61.0%   | 62.8%    | 64.6%    | 63.8%   | 65.9%     |        | 68.6%   | 69.3%   | 68.7%    | 68.2%    | 69.2%     | 66.3%    | 67.4%   |      |
| Persons w/Any BH Tx Need                | 341   | 330   | 363     | 381      | 400      | 298     | 315       |        | 43,422  | 45,226  | 47,344   | 49,640   | 47,945    | 35,144   | 35,657  |      |
| Total persons                           | 561   | 539   | 595     | 607      | 619      | 467     | 478       |        | 63,265  | 65,258  | 68,874   | 72,825   | 69,270    | 53,037   | 52,912  |      |