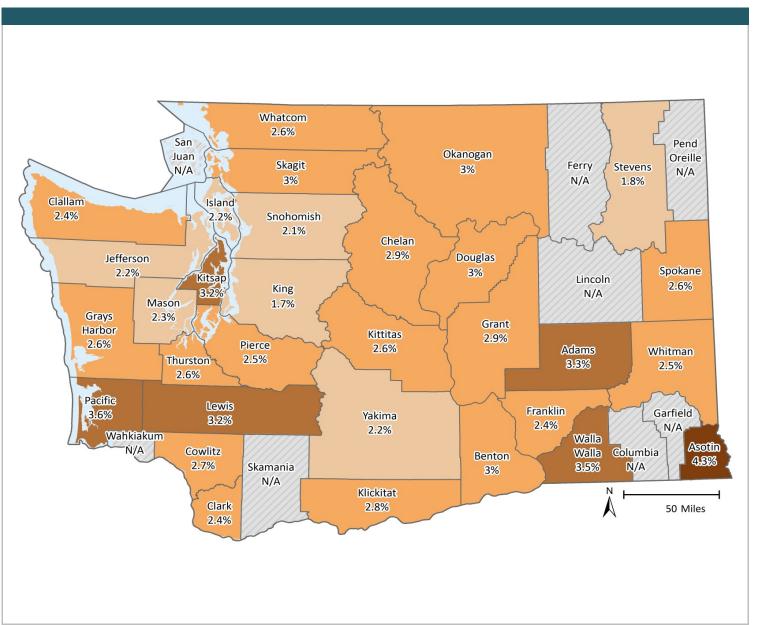

# **Any Behavioral Health Treatment Need Rates**

Among Medicaid-Disabled Youth and Adults, by County

**MARCH 2017** 

PAGE 5

# **SFY 2016**

#### INDICATOR

Proportion of Medicaid population having an indicator of Mental Illness Tx Need and/or Substance Use Disorder Tx Need in at least one month of the SFY or prior SFY. See Technical Notes for details.

# Percent of Medicaid-Disabled Youth and Adults with Any Behavioral Health Tx Need

## **SOURCE & POPULATION**

DSHS Integrated Client Database.
Population residing in geographic area as of June 30 of the year, with at least one month of Disabled-Medicaid coverage in the year. Disabled-Medicaid category includes adults and children.

<sup>\*</sup>Those age 65 and older have been excluded due to incomplete data.