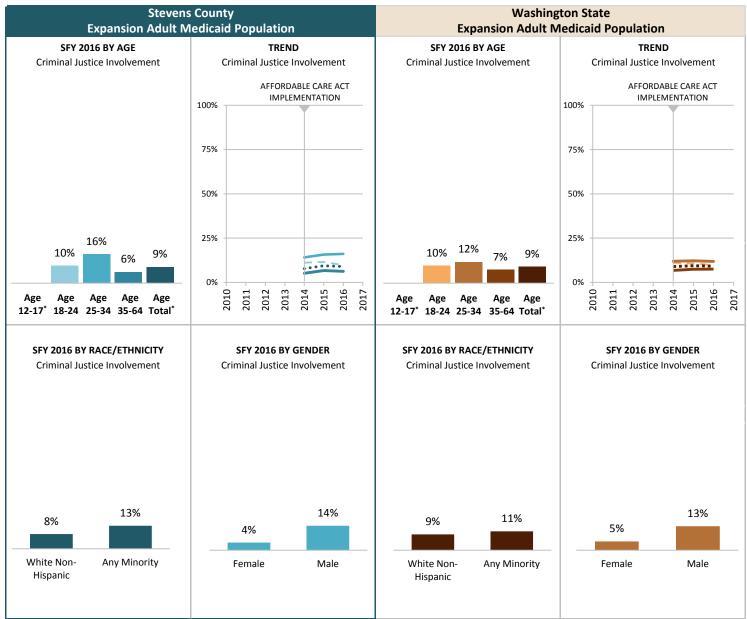

# **SOURCE & POPULATION**

DSHS Integrated Client Database.
Population residing in geographic area as of June 30 of the year, with at least one month of Expansion Adult-Medicaid coverage in the year. The Expansion Adult Medicaid coverage category excludes children.

<sup>\*</sup>Those age 65 and older have been excluded due to incomplete data.

SUPPORTING TABLES | Any Behavioral Health Treatment Need

|                                         |      | SUP  |                  |          |           | ny Bena      | aviorai | Health | reatm |      |           |          |            |           |            |      |
|-----------------------------------------|------|------|------------------|----------|-----------|--------------|---------|--------|-------|------|-----------|----------|------------|-----------|------------|------|
|                                         |      |      |                  | Stevens  |           |              |         |        |       | Was  | shington  | State M  | edicaid P  | opulatio  | n          |      |
|                                         |      | Exp  | oansion <i>A</i> | Adult Me | edicaid P | opulatio     | n       |        |       | Exp  | pansion A | Adult Me | edicaid Po | opulation | า          |      |
| STATE FISCAL YEAR                       |      |      |                  |          |           |              |         |        |       |      |           |          |            |           |            |      |
| Population by Age                       | 2010 | 2011 | 2012             | 2013     | 2014      | 2015         | 2016    | 2017   | 2010  | 2011 | 2012      | 2013     | 2014       | 2015      | 2016       | 2017 |
| Age 0-17 w/Any BH Tx Need               |      |      |                  |          |           |              |         |        |       |      |           |          |            |           |            |      |
| Persons w/Any BH Tx Need                |      |      |                  |          |           |              |         |        |       |      |           |          |            |           |            |      |
| Total persons                           |      |      |                  |          |           |              |         |        |       |      |           |          |            |           |            |      |
| Age 18-24 w/Any BH Tx Need              |      |      |                  |          | 27.1%     | 35.1%        | 35.6%   |        |       |      |           |          | 25.3%      | 31.6%     | 34.8%      |      |
| Persons w/Any BH Tx Need                |      |      |                  |          | 100       | 218          | 263     |        |       |      |           |          | 15,169     | 32,694    | 41,688     |      |
| Total persons                           |      |      |                  |          | 369       | 621          | 738     |        |       |      |           |          | 59,852     | 103,457   | 119,804    |      |
| Age 25-34 w/Any BH Tx Need              |      |      |                  |          | 33.1%     | 41.7%        | 45.8%   |        |       |      |           |          | 29.2%      | 37.7%     | 41.3%      |      |
| Persons w/Any BH Tx Need                |      |      |                  |          | 160       | 363          | 460     |        |       |      |           |          | 29,942     | 66,765    | 84,634     |      |
| Total persons                           |      |      |                  |          | 483       | 871          | 1,005   |        |       |      |           |          | 102,393    | 177,330   | 204,738    |      |
| Age 35-64 w/Any BH Tx Need              |      |      |                  |          | 27.3%     | 40.1%        | 43.1%   |        |       |      |           |          | 30.1%      | 41.5%     | 45.8%      |      |
| Persons w/Any BH Tx Need                |      |      |                  |          | 430       | 1,001        | 1,196   |        |       |      |           |          | 59,718     | 131,579   | 158,048    |      |
| Total persons                           |      |      |                  |          | 1,573     | 2,499        | 2,774   |        |       |      |           |          | 198,262    | 317,159   | 345,171    |      |
| Age Total <sup>†</sup> w/Any BH Tx Need |      |      |                  |          | 28.5%     | 39.6%        | 42.5%   |        |       |      |           |          | 29.1%      | 38.6%     | 42.5%      |      |
| Persons w/Any BH Tx Need                |      |      |                  |          | 690       | 1,582        | 1,919   |        |       |      |           |          | 104,829    | 231,038   | 284,370    |      |
| Total persons                           |      |      |                  |          | 2,425     | 3,991        | 4,517   |        |       |      |           |          | 360,507    | 597,946   | 669,713    |      |
| Population by Race-Ethnicity            |      |      |                  |          |           |              |         |        |       |      |           |          |            |           |            |      |
| Amer Indian w/Any BH Tx Need            |      |      |                  |          | 44.9%     | 53.7%        | 55.2%   |        |       |      |           |          | 50.4%      | 58.8%     | 60.5%      |      |
| Persons w/Any BH Tx Need                |      |      |                  |          | 93        | 209          | 271     |        |       |      |           |          | 8,459      | 17,867    | 21,353     |      |
| Total persons                           |      |      |                  |          | 207       | 389          | 491     |        |       |      |           |          | 16,783     | 30,399    | 35,266     |      |
| Asian w/Any BH Tx Need                  |      |      |                  |          |           | 44.7%        | 46.3%   |        |       |      |           |          | 13.9%      | 21.4%     | 25.0%      |      |
| Persons w/Any BH Tx Need                |      |      |                  |          |           | 17           | 19      |        |       |      |           |          | 4,585      | 10,380    | 12,979     |      |
| Total persons                           |      |      |                  |          | 25        | 38           | 41      |        |       |      |           |          | 32,924     | 48,483    | 51,833     |      |
| Black w/Any BH Tx Need                  |      |      |                  |          |           | 28.3%        | 39.0%   |        |       |      |           |          | 27.5%      | 38.3%     | 41.1%      |      |
| Persons w/Any BH Tx Need                |      |      |                  |          |           | 13           | 23      |        |       |      |           |          | 7,779      | 18,791    | 23,089     |      |
| Total persons                           |      |      |                  |          | 31        | 46           | 59      |        |       |      |           |          | 28,284     | 49,017    | 56,142     |      |
| Hawaiian/PI w/Any BH Tx Need            |      |      |                  |          |           | 52.2%        | 51.6%   |        |       |      |           |          | 19.0%      | 25.9%     | 29.3%      |      |
| Persons w/Any BH Tx Need                |      |      |                  |          |           | 12           | 16      |        |       |      |           |          | 2,180      | 5,292     | 6,879      |      |
| Total persons                           |      |      |                  |          | 19        | 23           | 31      |        |       |      |           |          | 11,451     | 20,416    | 23,467     |      |
| Hispanic w/Any BH Tx Need               |      |      |                  |          | 25.7%     | 38.7%        | 40.0%   |        |       |      |           |          | 22.5%      | 31.8%     | 36.3%      |      |
| Persons w/Any BH Tx Need                |      |      |                  |          | 26        | 60           | 66      |        |       |      |           |          | 11,811     | 26,899    | 35,103     |      |
| Total persons                           |      |      |                  |          | 101       | 155          | 165     |        |       |      |           |          | 52,399     | 84,681    | 96,834     |      |
| White Only w/Any BH Tx Need             |      |      |                  |          | 27.5%     | 38.6%        | 41.1%   |        |       |      |           |          | 33.1%      | 42.9%     | 46.8%      |      |
| Persons w/Any BH Tx Need                |      |      |                  |          | 559       | 1,278        | 1,527   |        |       |      |           |          | 71,668     | 154,974   | 188,282    |      |
| Total persons                           |      |      |                  |          | 2,036     | 3,314        | 3,712   |        |       |      |           |          | 216,846    | 361,260   | 402,225    |      |
| Any Minority w/Any BH Tx Need           |      |      |                  |          | 35.1%     | 47.4%        | 50.1%   |        |       |      |           |          | 210,840    | 33%       | <b>37%</b> |      |
| Persons w/Any BH Tx Need                |      |      |                  |          | 122       | 287          | 367     |        |       |      |           |          | 31,339     | 71,097    | 88,980     |      |
| Total persons                           |      |      |                  |          | 348       | 606          | 732     |        |       |      |           |          | 130,167    | 212,403   | 239,488    |      |
| Population by Gender                    |      |      |                  |          | 348       | DUD          | /32     |        |       |      |           |          | 130,107    | 212,403   | 233,488    |      |
| Females w/Any BH Tx Need                |      |      |                  |          | 30.6%     | 41.6%        | 45.5%   |        |       |      |           |          | 29.4%      | 39.8%     | 44.4%      |      |
| Persons w/Any BH Tx Need                |      |      |                  |          | 379       | 814          | 1,013   |        |       |      |           |          | 52,649     | 116,264   | 145,699    |      |
| Total persons                           |      |      |                  |          | 1,237     | 1,956        | 2,225   |        |       |      |           |          | 179,152    | 292,424   | 328,130    |      |
| Males w/Any BH Tx Need                  |      |      |                  |          | 26.2%     | <b>37.7%</b> | 39.5%   |        |       |      |           |          | 28.8%      | 37.6%     | 40.6%      |      |
| Persons w/Any BH Tx Need                |      |      |                  |          | 311       | 768          | 906     |        |       |      |           |          | 52,180     | 114,774   | 138,671    |      |
| · •                                     |      |      |                  |          |           |              |         |        |       |      |           |          |            |           |            |      |
| Total persons                           |      |      |                  |          | 1,188     | 2,035        | 2,292   |        |       |      |           |          | 181,355    | 305,522   | 341,583    |      |

# **Any Behavioral Health Treatment Need Rates**

**Among Medicaid-Expansion Adults, by County** 

**MARCH 2017** 

# **SFY 2016**

#### INDICATOR

Proportion of Medicaid population having an indicator of Mental Illness Tx Need and/or Substance Use Disorder Tx Need in at least one month of the SFY or prior SFY. See Technical Notes for details.

# Percent of Medicaid-Expansion Adults with Any Behavioral Health Tx Need

## **SOURCE & POPULATION**

DSHS Integrated Client Database.
Population residing in geographic area as of June 30 of the year, with at least one month of Expansion Adult-Medicaid coverage in the year. The Expansion Adult Medicaid coverage category excludes children.

<sup>\*</sup>Those age 65 and older have been excluded due to incomplete data.