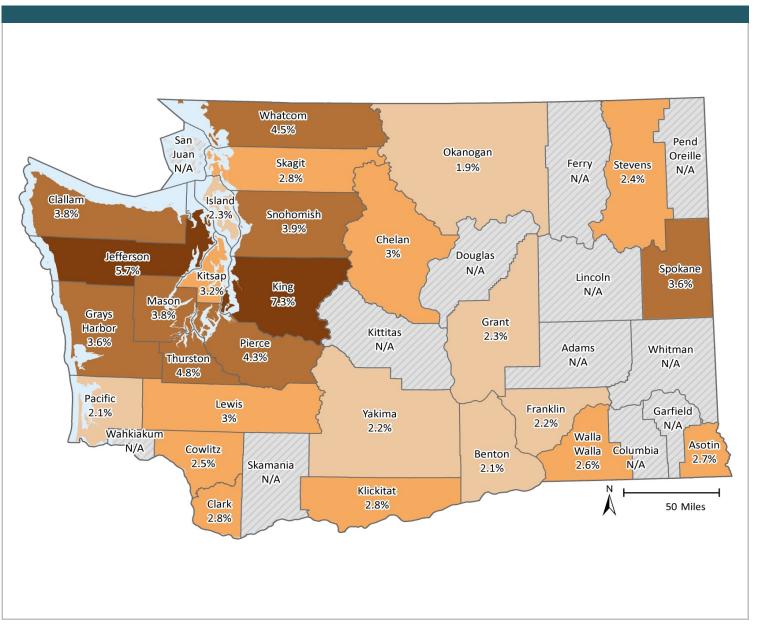

<sup>\*</sup>Those age 65 and older have been excluded due to incomplete data.

# Mental Illness Treatment Need