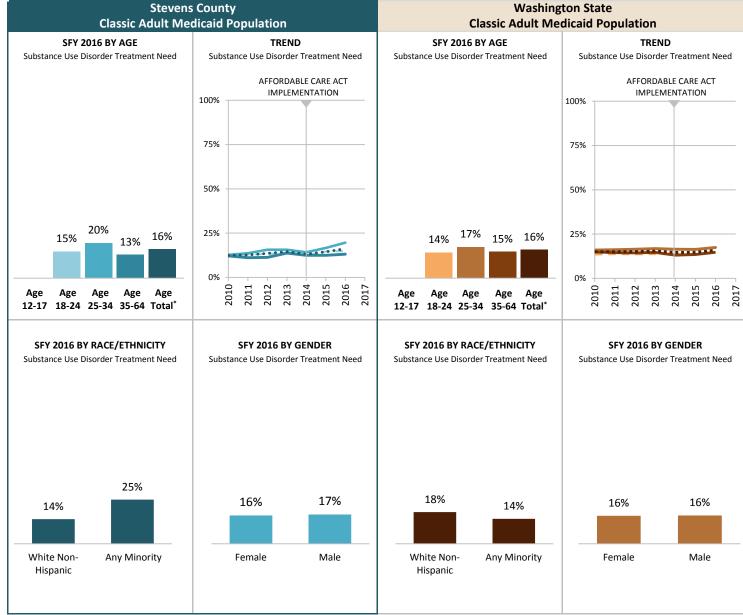

# Any Behavioral Health Treatment Need

## INDICATOR

Proportion of Medicaid population having an indicator of Mental Illness Treatment Need and/or Substance Use Disorder Treatment Need in at least one month of the SFY or prior SFY. See Technical Notes for details.

## COUNTY:

# STATE:

# **SOURCE & POPULATION**

DSHS Integrated Client Database.
Population residing in geographic area as of June 30 of the year, with at least one month of Classic Adult-Medicaid coverage in the year. Classic Adult-Medicaid does not include children.

SUPPORTING TABLES | Any Behavioral Health Treatment Need

|                                         |                     | 20P                 |                          |                     |          | ny Ben              | aviorai i            | Health | ireatn  |              |            |                     |           |              |                      |      |
|-----------------------------------------|---------------------|---------------------|--------------------------|---------------------|----------|---------------------|----------------------|--------|---------|--------------|------------|---------------------|-----------|--------------|----------------------|------|
|                                         |                     |                     |                          | Stevens             |          |                     |                      |        |         | Wa           | shington   | State M             | edicaid P | opulatio     | n                    |      |
|                                         |                     | (                   | Classic Ac               | dult Med            | icaid Po | pulation            |                      |        |         | (            | Classic Ad | dult Med            | icaid Pop | ulation      |                      |      |
| STATE FISCAL YEAR                       |                     |                     |                          |                     |          |                     |                      |        |         |              |            |                     |           |              |                      |      |
| Population by Age                       | 2010                | 2011                | 2012                     | 2013                | 2014     | 2015                | 2016                 | 2017   | 2010    | 2011         | 2012       | 2013                | 2014      | 2015         | 2016                 | 2017 |
| Age 0-17 w/Any BH Tx Need               |                     |                     |                          |                     |          |                     |                      |        |         |              |            |                     |           |              |                      |      |
| Persons w/Any BH Tx Need                |                     |                     |                          |                     |          |                     |                      |        |         |              |            |                     |           |              |                      |      |
| Total persons                           |                     |                     |                          |                     |          |                     |                      |        |         |              |            |                     |           |              |                      |      |
| Age 18-24 w/Any BH Tx Need              | 35.6%               | 40.1%               | 37.8%                    | 32.5%               | 31.3%    | 43.2%               | 46.5%                |        | 35.1%   | 36.2%        | 35.7%      | 34.7%               | 35.5%     | 37.5%        | 39.5%                |      |
| Persons w/Any BH Tx Need                | 154                 | 170                 | 140                      | 121                 | 110      | 118                 | 100                  |        | 18,811  | 19,242       | 17,930     | 16,238              | 14,925    | 13,030       | 11,807               |      |
| Total persons                           | 432                 | 424                 | 370                      | 372                 | 351      | 273                 | 215                  |        | 53,642  | 53,226       | 50,282     | 46,798              | 42,062    | 34,728       | 29,874               |      |
| Age 25-34 w/Any BH Tx Need              | 40.6%               | 43.0%               | 43.4%                    | 41.1%               | 39.8%    | 45.6%               | 49.3%                |        | 42.0%   | 43.0%        | 42.5%      | 41.8%               | 41.6%     | 43.6%        | 46.4%                |      |
| Persons w/Any BH Tx Need                | 274                 | 286                 | 269                      | 250                 | 261      | 310                 | 337                  |        | 33,376  | 36,503       | 36,212     | 35,509              | 37,434    | 39,841       | 40,534               |      |
| Total persons                           | 675                 | 665                 | 620                      | 608                 | 656      | 680                 | 683                  |        | 79,426  | 84,872       | 85,154     | 84,954              | 89,881    | 91,384       | 87,322               |      |
| Age 35-64 w/Any BH Tx Need              | 43.6%               | 43.9%               | 44.1%                    | 41.8%               | 39.0%    | 45.1%               | 46.5%                |        | 44.8%   | 45.5%        | 44.9%      | 44.9%               | 42.2%     | 45.2%        | 48.2%                |      |
| Persons w/Any BH Tx Need                | 223                 | 229                 | 222                      | 228                 | 260      | 331                 | 322                  |        | 24,201  | 26,558       | 26,955     | 27,195              | 32,595    | 39,258       | 41,192               |      |
| Total persons                           | 511                 | 522                 | 503                      | 545                 | 666      | 734                 | 693                  |        | 54,048  | 58,368       | 59,987     | 60,533              | 77,257    | 86,785       | 85,486               |      |
| Age Total <sup>†</sup> w/Any BH Tx Need | 40.2%               | 42.5%               | 42.3%                    | 39.3%               | 37.7%    | 45.0%               | 47.7%                |        | 40.8%   | 41.9%        | 41.5%      | 41.1%               | 40.6%     | 43.3%        | 46.1%                |      |
| Persons w/Any BH Tx Need                | 651                 | 685                 | 631                      | 599                 | 631      | 759                 | 759                  |        | 76,388  | 82,303       | 81,097     | 78,942              | 84,954    | 92,129       | 93,533               |      |
| Total persons                           | 1,618               | 1,611               | 1,493                    | 1,525               | 1,673    | 1,687               | 1,591                |        | 187,116 | 196,466      | 195,423    | 192,285             | 209,200   | 212,897      | 202,682              |      |
| Population by Race-Ethnicity            | ,-                  | ,-                  | ,                        | ,                   | ,        | ,                   | ,                    |        | ,       | ,            |            | , , , , ,           | ,         | ,            | ,                    |      |
| Amer Indian w/Any BH Tx Need            | 45.2%               | 48.4%               | 45.2%                    | 45.9%               | 44.3%    | 55.4%               | 55.3%                |        | 58.0%   | 58.2%        | 57.9%      | 57.5%               | 57.4%     | 59.9%        | 62.5%                |      |
| Persons w/Any BH Tx Need                | 109                 | 109                 | 100                      | 101                 | 104      | 123                 | 114                  |        | 9,126   | 9,347        | 9,192      | 8,927               | 8,917     | 8,833        | 8,618                |      |
| Total persons                           | 241                 | 225                 | 221                      | 220                 | 235      | 222                 | 206                  |        | 15,724  | 16,055       | 15,880     | 15,536              | 15,526    | 14,748       | 13,780               |      |
| Asian w/Any BH Tx Need                  |                     |                     |                          |                     |          |                     |                      |        | 27.3%   | 27.5%        | 27.9%      | 27.6%               | 25.1%     | 27.0%        | 29.8%                |      |
| Persons w/Any BH Tx Need                |                     |                     |                          |                     |          |                     |                      |        | 2,441   | 2,706        | 2,900      | 2,892               | 3,221     | 3,736        | 3,958                |      |
| Total persons                           |                     |                     | 12                       |                     | 14       |                     | 11                   |        | 8,946   | 9,857        | 10,383     | 10,472              | 12,826    | 13,850       | 13,283               |      |
| Black w/Any BH Tx Need                  | 52.4%               | 75.0%               | 61.9%                    | 55.2%               |          |                     | 59.3%                |        | 38.0%   | 39.3%        | 38.4%      | 37.3%               | 38.1%     | 40.0%        | 42.4%                |      |
| Persons w/Any BH Tx Need                | 11                  | 12                  | 13                       | 16                  |          |                     | 16                   |        | 7,772   | 8,662        | 8,589      | 8,401               | 8,871     | 9,046        | 9,007                |      |
| Total persons                           | 21                  | 16                  | 21                       | 29                  | 19       | 22                  | 27                   |        | 20,472  | 22,019       | 22,359     | 22,509              | 23,300    | 22,608       | 21,247               |      |
| Hawaiian/PI w/Any BH Tx Need            |                     |                     |                          |                     |          |                     |                      |        | 26.3%   | 27.5%        | 26.9%      | 26.5%               | 25.9%     | 27.7%        | 29.9%                |      |
| Persons w/Any BH Tx Need                |                     |                     |                          |                     |          |                     |                      |        | 1,738   | 1,981        | 2,063      | 2,120               | 2,401     | 2,782        | 2,895                |      |
| Total persons                           | 14                  | 11                  | 11                       | 17                  | 22       | 19                  | 16                   |        | 6,597   | 7,206        | 7,668      | 8,012               | 9,280     | 10,049       | 9,680                |      |
| Hispanic w/Any BH Tx Need               | 49.1%               | 44.6%               | 32.3%                    | 29.9%               | 31.3%    | 37.6%               | 32.1%                |        | 34.0%   | 35.0%        | 34.7%      | 34.0%               | 32.9%     | 36.1%        | 38.6%                |      |
| Persons w/Any BH Tx Need                | 28                  | 29                  | 21                       | 20                  | 25       | 32                  | 26                   |        | 9,522   | 10,556       | 10,770     | 10,564              | 12,091    | 13,933       | 14,256               |      |
| Total persons                           | 57                  | 65                  | 65                       | 67                  | 80       | 85                  | 81                   |        | 27,981  | 30,192       | 31,042     | 31,071              | 36,696    | 38,578       | 36,904               |      |
| White Only w/Any BH Tx Need             | 39.3%               | 41.4%               | 42.3%                    | 38.4%               | 36.9%    | 43.7%               | 47.4%                |        | 44.4%   | 45.8%        | 45.4%      | 45.2%               | 45.4%     | 48.8%        | <b>52.1%</b>         |      |
| Persons w/Any BH Tx Need                | 505                 | 534                 | <b>42.3</b> <i>7</i> 495 | 458                 | 487      | 584                 | <b>47.476</b><br>594 |        | 48,478  | 51,959       | 50,800     | 49,390              | 52,982    | 57,313       | 57,986               |      |
| Total persons                           | 1,284               | 1,289               | 1,169                    | 1,192               | 1,320    | 1,335               | 1,254                |        | 109,240 | 113,562      | 111,810    | 109,193             | 116,622   | 117,491      | 111,271              |      |
| Any Minority w/Any BH Tx Need           | 45.4%               | 48.1%               | 43.2%                    | 44.0%               | 41.8%    | 50.6%               | 49.8%                |        | 38%     | 38%          | 38%        | 37%                 | 36%       | 38%          | 40%                  |      |
| Persons w/Any BH Tx Need                | <b>45.4%</b><br>144 | <b>46.1%</b><br>149 | <b>43.2%</b><br>134      | 139                 | 143      | <b>30.0%</b><br>171 | 162                  |        | 26,960  | 29,270       | 29,352     | 28,697              | 31,020    | 33,636       | <b>40%</b><br>33,981 |      |
| Total persons                           | 317                 | 310                 | 310                      | 316                 | 342      | 338                 | 325                  |        | 71,412  | 76,204       | 77,640     | 77,666              | 87,020    | 89,353       | 84,953               |      |
| Population by Gender                    | 317                 | 310                 | 310                      | 310                 | 342      | 338                 | 323                  |        | 71,412  | 76,204       | 77,640     | 77,000              | 87,020    | 89,333       | 84,953               |      |
| Females w/Any BH Tx Need                | 43.4%               | 46.6%               | 46.4%                    | 41.3%               | 40.1%    | 47.8%               | 51.4%                |        | 42.5%   | 43.9%        | 43.5%      | 43.1%               | 43.1%     | 45.9%        | 48.6%                |      |
| Persons w/Any BH Tx Need                | 497                 | 536                 | 492                      | 452                 | 482      | 591                 | 595                  |        | 61,664  | 66,247       | 65,546     | 64,159              | 69,252    | 75,901       | 77,321               |      |
| Total persons                           | 1,145               | 1,151               | 1,061                    | 1,095               | 1,203    | 1,236               | 1,157                |        | 145,117 | 150,966      | 150,554    | 149,017             | 160,506   | 165,344      | 158,994              |      |
| Males w/Any BH Tx Need                  | 32.6%               | 32.4%               | 32.2%                    | 34.2%               | 31.7%    | 37.3%               | 37.8%                |        | 35.1%   | <b>35.3%</b> | 34.7%      | <b>34.2%</b>        | 32.2%     | <b>34.1%</b> | 37.1%                |      |
| Persons w/Any BH Tx Need                | <b>32.0%</b><br>154 | <b>32.4%</b><br>149 | 139                      | <b>34.2%</b><br>147 | 149      | 168                 | 164                  |        | 14,724  | 16,056       | 15,551     | <b>34.2%</b> 14,783 | 15,702    | 16,228       | 16,212               |      |
| • •                                     | 473                 |                     | 432                      |                     |          | 451                 |                      |        |         |              |            | 43,268              |           | 47,553       |                      |      |
| Total persons                           | 4/3                 | 460                 | 432                      | 430                 | 470      | 451                 | 434                  |        | 41,999  | 45,500       | 44,869     | 43,268              | 48,694    | 47,553       | 43,688               |      |