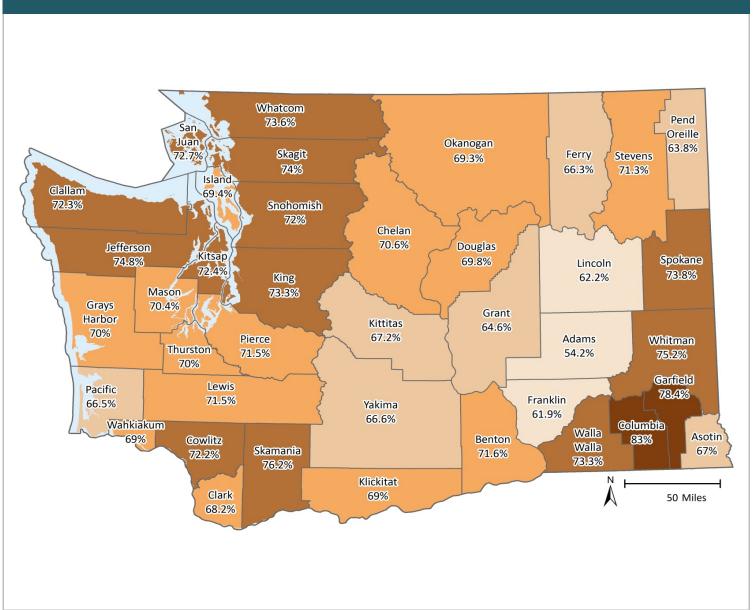

# **Any Behavioral Health Treatment Need Rates**

Among Medicaid-Disabled Youth and Adults, by County

**MARCH 2017** 

PAGE 5

# **SFY 2016**

#### INDICATOR

Proportion of Medicaid population having an indicator of Mental Illness Tx Need and/or Substance Use Disorder Tx Need in at least one month of the SFY or prior SFY. See Technical Notes for details.

# Percent of Medicaid-Disabled Youth and Adults with Any Behavioral Health Tx Need

## **SOURCE & POPULATION**

DSHS Integrated Client Database.
Population residing in geographic area as of June 30 of the year, with at least one month of Disabled-Medicaid coverage in the year. Disabled-Medicaid category includes adults and children.

<sup>\*</sup>Those age 65 and older have been excluded due to incomplete data.