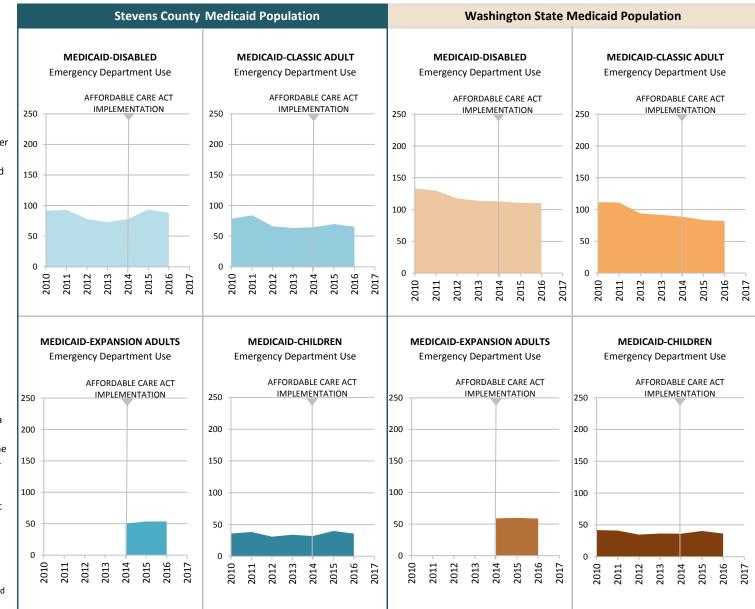

| PAGE             |                                                                      |
|------------------|----------------------------------------------------------------------|
| <u>85</u>        | <b>Emergency Room Use Summary</b>                                    |
| <u>87</u>        | Medicaid-Disabled: Emergency Room Use                                |
| <u>90</u>        | Medicaid-Classic Adult: Emergency Room Use                           |
| <u>93</u>        | Medicaid-Expansion Adult: Emergency Room Use                         |
| <u>96</u>        | Medicaid-Child: Emergency Room Use                                   |
|                  |                                                                      |
| <u>99</u>        | Homelessness Summary                                                 |
| <u>99</u><br>101 | Medicaid-Disabled: Homelessness                                      |
|                  | -                                                                    |
| 101              | Medicaid-Disabled: Homelessness                                      |
| 101<br>104       | Medicaid-Disabled: Homelessness Medicaid-Classic Adult: Homelessness |

Why are measures produced separately by major Medicaid coverage groups? Different coverage groups have significantly different characteristics and experiences. Counties vary in the share of their caseloads comprised of different coverage groups. For example, Medicaid Expansion under the Affordable Care Act (ACA) has significantly changed the composition of the adult Medicaid caseload, and the share of adult Medicaid coverage comprised of newly covered adults varies across counties. Reviewing information by coverage group supports more valid comparisons of client experiences across counties.

Impact of Medicaid Expansion on interpretation of trends. Medicaid Expansion has had complex effects on the composition of the adult Medicaid caseload, beyond simply expanding coverage to new populations. For example, the "classic non-disabled adult" coverage group experienced a caseload increase related to changes in eligibility rules that tended to bring healthier new enrollees into this preexisting coverage group. Also, some preexisting high-risk coverage groups (Presumptive SSI, Disability Lifeline and ADATSA coverage groups) transitioned into New Adult coverage upon implementation of the ACA, creating an initial New Adult population in 2014 with a higher prevalence of physical and behavioral health risk factors, compared to the composition of the New Adult population in 2015 and future years. As a result, caution should be used in interpreting trends – even within major coverage groups – in particular over the 2013 to 2015 time period.