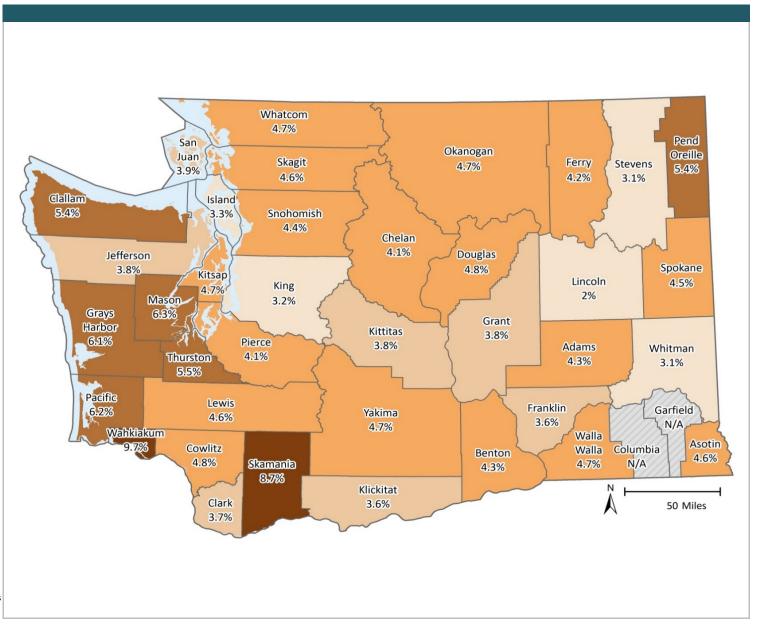

# **Any Behavioral Health Treatment Need Rates**

Among Medicaid-Disabled Youth and Adults, by County

**MARCH 2017** 

PAGE 5

# **SFY 2016**

#### INDICATOR

Proportion of Medicaid population having an indicator of Mental Illness Tx Need and/or Substance Use Disorder Tx Need in at least one month of the SFY or prior SFY. See Technical Notes for details.

# Percent of Medicaid-Disabled Youth and Adults with Any Behavioral Health Tx Need

## **SOURCE & POPULATION**

DSHS Integrated Client Database.
Population residing in geographic area as of June 30 of the year, with at least one month of Disabled-Medicaid coverage in the year. Disabled-Medicaid category includes adults and children.

<sup>\*</sup>Those age 65 and older have been excluded due to incomplete data.