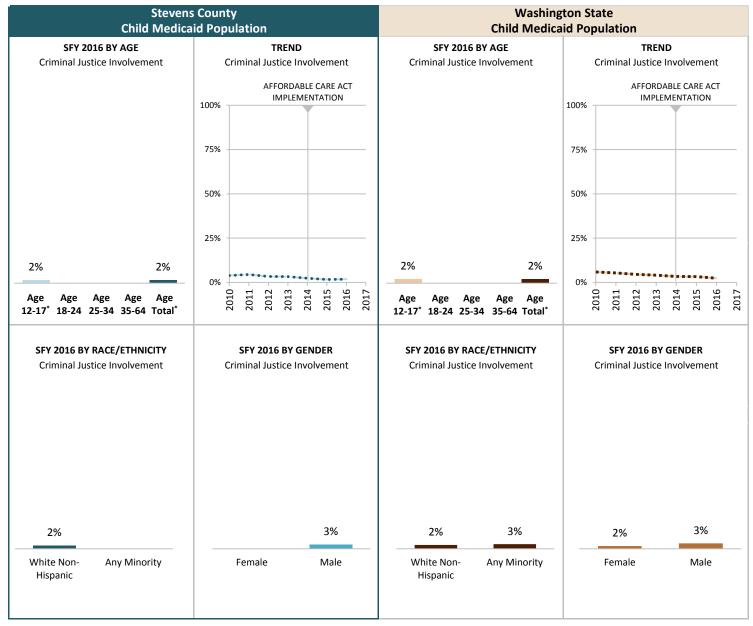

## COUNTY:

# **SOURCE & POPULATION**

DSHS Integrated Client Database. Population residing in geographic area as of June 30 of the year, with at least one month of Child-Medicaid coverage in the year. Adults are not included in the Child-Medicaid category.

SUPPORTING TABLES | Any Behavioral Health Treatment Need

|                                         |       | 3UP   | PORTIN |         |          | ny Bena | aviorai | Health | Treatn  |         |          |         |           |          |         |      |
|-----------------------------------------|-------|-------|--------|---------|----------|---------|---------|--------|---------|---------|----------|---------|-----------|----------|---------|------|
|                                         |       |       |        | Stevens |          |         |         |        |         | Wa      | shington | State M | edicaid P | opulatio | n       |      |
|                                         |       |       | Child  | Medicai | d Popula | tion    |         |        |         |         | Child    | Medicai | d Populat | tion     |         |      |
| STATE FISCAL YEAR                       |       |       |        |         |          |         |         |        |         |         |          |         |           |          |         |      |
| Population by Age                       | 2010  | 2011  | 2012   | 2013    | 2014     | 2015    | 2016    | 2017   | 2010    | 2011    | 2012     | 2013    | 2014      | 2015     | 2016    | 2017 |
| Age 0-17 w/Any BH Tx Need               | 13.4% | 14.3% | 13.1%  | 13.4%   | 15.1%    | 15.0%   | 16.3%   |        | 13.4%   | 14.4%   | 15.0%    | 15.4%   | 15.2%     | 15.7%    | 16.3%   |      |
| Persons w/Any BH Tx Need                | 646   | 690   | 627    | 637     | 747      | 749     | 840     |        | 83,673  | 94,115  | 100,200  | 104,001 | 108,081   | 114,930  | 124,496 |      |
| Total persons                           | 4,837 | 4,817 | 4,783  | 4,751   | 4,943    | 5,004   | 5,157   |        | 622,410 | 654,270 | 667,876  | 675,849 | 709,246   | 733,269  | 764,990 |      |
| Age 18-24 w/Any BH Tx Need              |       |       |        |         |          |         |         |        |         |         |          |         |           |          |         |      |
| Persons w/Any BH Tx Need                |       |       |        |         |          |         |         |        |         |         |          |         |           |          |         |      |
| Total persons                           |       |       |        |         |          |         |         |        |         |         |          |         |           |          |         |      |
| Age 25-34 w/Any BH Tx Need              |       |       |        |         |          |         |         |        |         |         |          |         |           |          |         |      |
| Persons w/Any BH Tx Need                |       |       |        |         |          |         |         |        |         |         |          |         |           |          |         |      |
| Total persons                           |       |       |        |         |          |         |         |        |         |         |          |         |           |          |         |      |
| Age 35-64 w/Any BH Tx Need              |       |       |        |         |          |         |         |        |         |         |          |         |           |          |         |      |
| Persons w/Any BH Tx Need                |       |       |        |         |          |         |         |        |         |         |          |         |           |          |         |      |
| Total persons                           |       |       |        |         |          |         |         |        |         |         |          |         |           |          |         |      |
| Age Total <sup>†</sup> w/Any BH Tx Need | 13.4% | 14.3% | 13.1%  | 13.4%   | 15.1%    | 15.0%   | 16.3%   |        | 13.4%   | 14.4%   | 15.0%    | 15.4%   | 15.2%     | 15.7%    | 16.3%   |      |
| Persons w/Any BH Tx Need                | 646   | 690   | 627    | 637     | 747      | 749     | 840     |        | 83,673  | 94,115  | 100,200  | 104,001 | 108,081   | 114,930  | 124,496 |      |
| Total persons                           | 4,837 | 4,817 | 4,783  | 4,751   | 4,943    | 5,004   | 5,157   |        | 622,410 | 654,270 | 667,876  | 675,849 | 709,246   | 733,269  | 764,990 |      |
| Population by Race-Ethnicity            |       |       |        |         |          |         |         |        |         |         |          |         |           |          |         |      |
| Amer Indian w/Any BH Tx Need            | 18.9% | 17.6% | 18.9%  | 19.2%   | 21.1%    | 19.5%   | 19.5%   |        | 26.7%   | 27.2%   | 27.8%    | 28.4%   | 28.4%     | 28.7%    | 29.0%   |      |
| Persons w/Any BH Tx Need                | 137   | 126   | 136    | 138     | 167      | 144     | 147     |        | 10,825  | 11,217  | 11,512   | 11,763  | 11,740    | 11,770   | 11,876  |      |
| Total persons                           | 725   | 715   | 719    | 718     | 792      | 737     | 752     |        | 40,515  | 41,202  | 41,376   | 41,439  | 41,319    | 41,049   | 40,882  |      |
| Asian w/Any BH Tx Need                  |       |       |        |         |          |         | 21.6%   |        | 8.8%    | 9.8%    | 10.7%    | 11.1%   | 10.9%     | 11.5%    | 12.2%   |      |
| Persons w/Any BH Tx Need                |       |       |        |         |          |         | 11      |        | 3,150   | 3,761   | 4,265    | 4,531   | 4,831     | 5,237    | 5,607   |      |
| Total persons                           | 30    | 37    | 33     | 35      | 56       | 50      | 51      |        | 35,864  | 38,273  | 39,702   | 40,717  | 44,296    | 45,512   | 46,040  |      |
| Black w/Any BH Tx Need                  | 30.3% | 20.6% | 22.8%  | 25.6%   | 29.3%    | 20.4%   | 21.0%   |        | 16.2%   | 17.5%   | 18.0%    | 18.2%   | 18.2%     | 18.6%    | 19.1%   |      |
| Persons w/Any BH Tx Need                | 23    | 13    | 18     | 23      | 27       | 20      | 25      |        | 10,379  | 11,671  | 12,336   | 12,789  | 13,190    | 13,742   | 14,458  |      |
| Total persons                           | 76    | 63    | 79     | 90      | 92       | 98      | 119     |        | 64,150  | 66,662  | 68,598   | 70,134  | 72,601    | 74,010   | 75,736  |      |
| Hawaiian/PI w/Any BH Tx Need            |       |       |        |         |          | 20.3%   | 18.6%   |        | 9.2%    | 10.2%   | 11.0%    | 11.4%   | 11.6%     | 11.7%    | 11.9%   |      |
| Persons w/Any BH Tx Need                |       |       |        |         |          | 15      | 13      |        | 2,199   | 2,676   | 3,089    | 3,333   | 3,566     | 3,822    | 4,105   |      |
| Total persons                           | 46    | 51    | 49     | 56      | 73       | 74      | 70      |        | 23,961  | 26,357  | 27,977   | 29,142  | 30,854    | 32,649   | 34,547  |      |
| Hispanic w/Any BH Tx Need               | 11.3% | 15.1% | 13.3%  | 13.0%   | 15.6%    | 15.9%   | 14.0%   |        | 10.1%   | 11.5%   | 12.5%    | 13.0%   | 13.3%     | 14.0%    | 14.9%   |      |
| Persons w/Any BH Tx Need                | 26    | 35    | 31     | 32      | 46       | 48      | 42      |        | 19,049  | 22,863  | 25,566   | 27,156  | 28,691    | 31,152   | 34,104  |      |
| Total persons                           | 230   | 232   | 233    | 247     | 294      | 301     | 301     |        | 189,491 | 198,644 | 204,066  | 208,176 | 215,914   | 221,917  | 229,009 |      |
| White Only w/Any BH Tx Need             | 12.6% | 14.2% | 12.5%  | 12.8%   | 14.1%    | 14.4%   | 16.4%   |        | 16.5%   | 17.3%   | 17.8%    | 18.3%   | 17.9%     | 18.5%    | 19.3%   |      |
| Persons w/Any BH Tx Need                | 467   | 520   | 451    | 451     | 502      | 521     | 603     |        | 43,255  | 47,356  | 49,303   | 50,706  | 52,492    | 55,528   | 59,503  |      |
| Total persons                           | 3,698 | 3,658 | 3,596  | 3,525   | 3,562    | 3,612   | 3,677   |        | 262,296 | 273,199 | 276,905  | 277,210 | 292,559   | 299,987  | 307,557 |      |
| Any Minority w/Any BH Tx Need           | 17.3% | 16.0% | 16.6%  | 16.7%   | 19.0%    | 18.6%   | 18.3%   |        | 12%     | 14%     | 14%      | 15%     | 15%       | 15%      | 16%     |      |
| Persons w/Any BH Tx Need                | 177   | 164   | 173    | 179     | 231      | 219     | 222     |        | 39,232  | 44,949  | 48,859   | 51,215  | 53,301    | 56,638   | 60,909  |      |
| Total persons                           | 1,026 | 1,023 | 1,041  | 1,074   | 1,215    | 1,180   | 1,213   |        | 317,712 | 332,784 | 341,709  | 348,713 | 363,042   | 372,845  | 383,534 |      |
| Population by Gender                    |       |       |        |         |          |         |         |        |         |         |          |         |           |          |         |      |
| Females w/Any BH Tx Need                | 12.9% | 13.6% | 12.1%  | 12.8%   | 14.5%    | 14.5%   | 15.7%   |        | 12.1%   | 12.9%   | 13.5%    | 13.9%   | 14.0%     | 14.6%    | 15.4%   |      |
| Persons w/Any BH Tx Need                | 310   | 323   | 282    | 294     | 348      | 354     | 395     |        | 37,086  | 41,769  | 44,419   | 46,375  | 48,733    | 52,676   | 57,970  |      |
| Total persons                           | 2,404 | 2,379 | 2,324  | 2,296   | 2,399    | 2,433   | 2,510   |        | 307,470 | 322,864 | 329,266  | 332,856 | 349,317   | 361,062  | 376,667 |      |
| Males w/Any BH Tx Need                  | 13.8% | 15.1% | 14.0%  | 14.0%   | 15.7%    | 15.4%   | 16.8%   |        | 14.8%   | 15.8%   | 16.5%    | 16.8%   | 16.5%     | 16.7%    | 17.1%   |      |
| Persons w/Any BH Tx Need                | 336   | 367   | 345    | 343     | 399      | 395     | 445     |        | 46,587  | 52,346  | 55,781   | 57,626  | 59,348    | 62,254   | 66,526  |      |
| Total persons                           | 2,433 | 2,438 | 2,459  | 2,455   | 2,544    | 2,571   | 2,647   |        | 314,940 | 331,406 | 338,610  | 342,993 | 359,929   | 372,207  | 388,323 |      |

# **Any Behavioral Health Treatment Need Rates**

Among Medicaid-Children, by County

**MARCH 2017** 

# **SFY 2016**

#### INDICATOR

Proportion of Medicaid population having an indicator of Mental Illness Tx Need and/or Substance Use Disorder Tx Need in at least one month of the SFY or prior SFY. See Technical Notes for details.

# Percent of Medicaid-Children with Any Behavioral Health Tx Need

## **SOURCE & POPULATION**

DSHS Integrated Client Database. Population residing in geographic area as of June 30 of the year, with at least one month of Child-Medicaid coverage in the year. Adults are not included in the Child-Medicaid category.

<sup>\*</sup>Those age 65 and older have been excluded due to incomplete data.