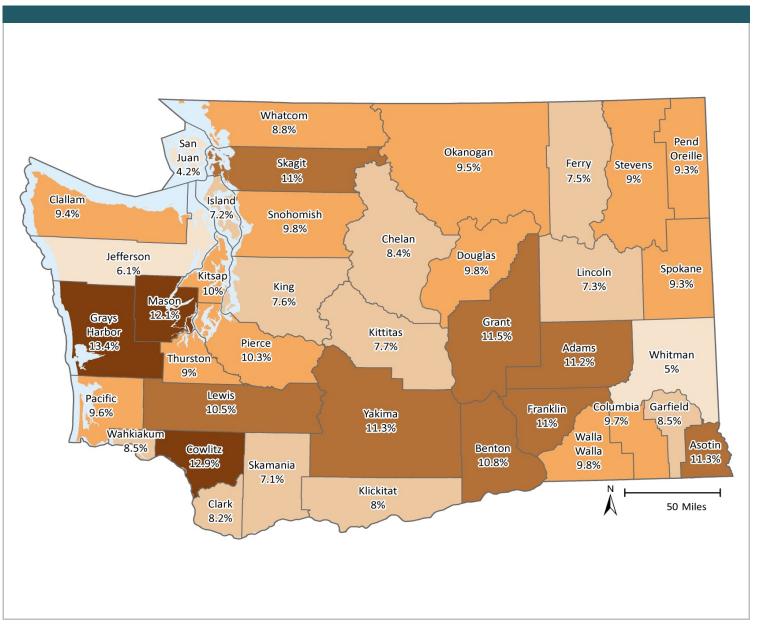

# **Any Behavioral Health Treatment Need Rates**

Among Medicaid-Disabled Youth and Adults, by County

**MARCH 2017** 

PAGE 5

# **SFY 2016**

#### INDICATOR

Proportion of Medicaid population having an indicator of Mental Illness Tx Need and/or Substance Use Disorder Tx Need in at least one month of the SFY or prior SFY. See Technical Notes for details.

# Percent of Medicaid-Disabled Youth and Adults with Any Behavioral Health Tx Need

## **SOURCE & POPULATION**

DSHS Integrated Client Database.
Population residing in geographic area as of June 30 of the year, with at least one month of Disabled-Medicaid coverage in the year. Disabled-Medicaid category includes adults and children.

<sup>\*</sup>Those age 65 and older have been excluded due to incomplete data.