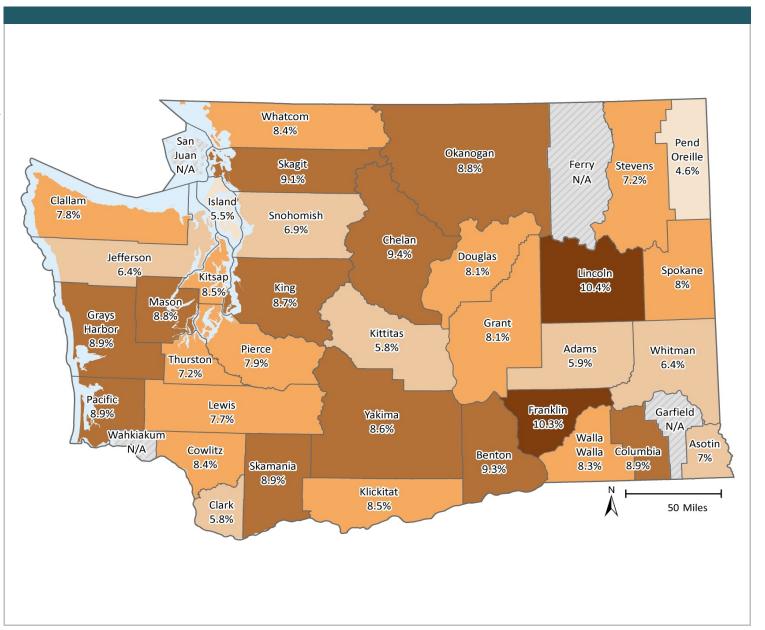

# **Any Behavioral Health Treatment Need Rates**

Among Medicaid-Disabled Youth and Adults, by County

**MARCH 2017** 

PAGE 5

# Percent of Medicaid-Disabled Youth and Adults with Any Behavioral Health Tx Need