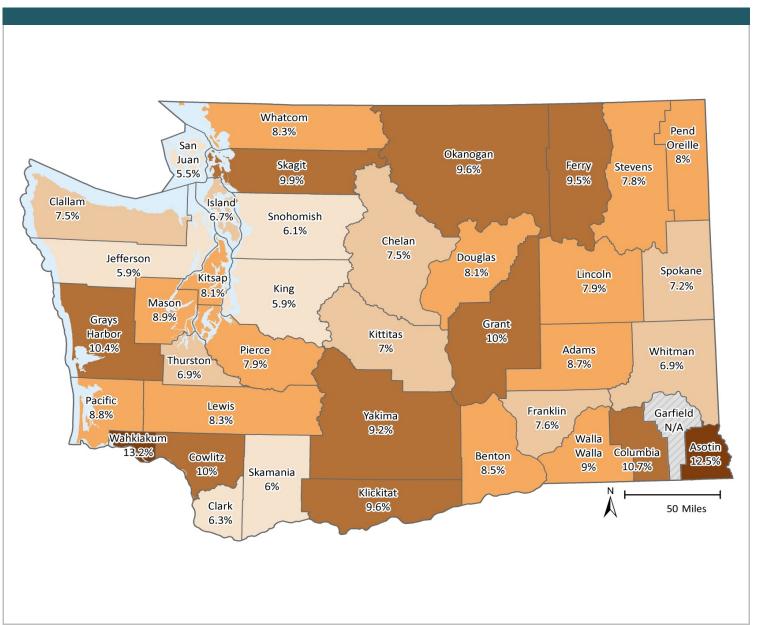

,688  |      |

# **Criminal Justice Involvement Rates**

**Among Medicaid-Classic Adults, by County** 

**MARCH 2017** 

# **SFY 2016**

#### INDICATOR

Proportion of Medicaid population who had an indicator of Criminal Justice Involvement in at least one month of the SFY. See Technical Notes for details.

### Percent of Medicaid-Classic Adults with Criminal Justice Involvement



#### **SOURCE & POPULATION**

DSHS Integrated Client Database.
Population residing in geographic area as of June 30 of the year, with at least one month of Classic Adult-Medicaid coverage in the year. Classic Adult-Medicaid does not include children.

<sup>\*</sup>Those age 65 and older have been excluded due to incomplete data. CJ Involvement data for age 11 and younger is also not collected and not included.





#### **Behavioral Health Treatment Needs and Outcomes**

#### **MARCH 2017**

# Criminal Justice Involvement

#### INDICATOR

Proportion of Medicaid population who had an indicator of Criminal Justice Involvement in at least one month of the SFY. See Technical Notes for details.

#### COUNTY:



#### STATE:



#### **SOURCE & POPULATION**

DSHS Integrated Client Database.
Population residing in geographic area as of June 30 of the year, with at least one month of Expansion Adult-Medicaid coverage in the year. The Expansion Adult Medicaid coverage category excludes children.

\*Those age 65 and older have been excluded due to incomplete data. CJ Involvement data for age 11 and younger is also not collected and not included.



# SUPPORTING TABLES | Criminal Justice Involvement

| STATE