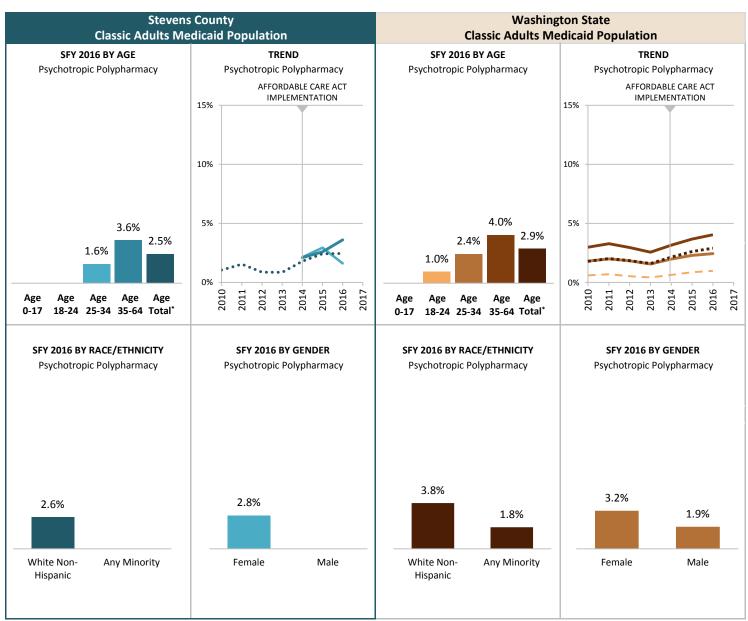

## **SOURCE & POPULATION**

DSHS Integrated Client Database. Population residing in geographic area as of June 30 of the year, with at least one month of Child-Medicaid coverage in the year. Adults are not included in the Child-Medicaid category.

# **SOURCE & POPULATION**

DSHS Integrated Client Database.
Population residing in geographic area as of June 30 of the year, with at least one month of Classic Adult-Medicaid coverage in the year. Classic Adult-Medicaid does not include children.

## **SOURCE & POPULATION**

DSHS Integrated Client Database.
Population residing in geographic area as of June 30 of the year, with at least one month of Classic Adult-Medicaid coverage in the year. Classic Adult-Medicaid does not include children.