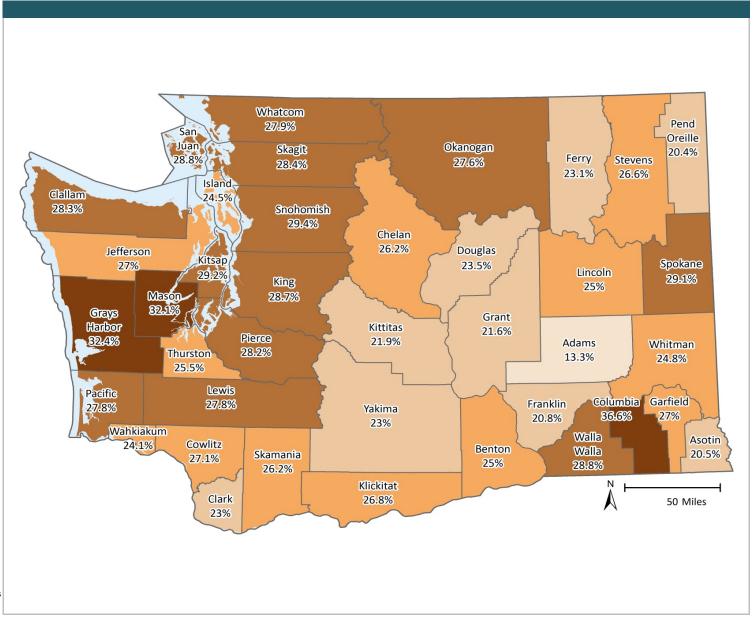

# **Any Behavioral Health Treatment Need Rates**

Among Medicaid-Disabled Youth and Adults, by County

**MARCH 2017** 

PAGE 5

# Percent of Medicaid-Disabled Youth and Adults with Any Behavioral Health Tx Need