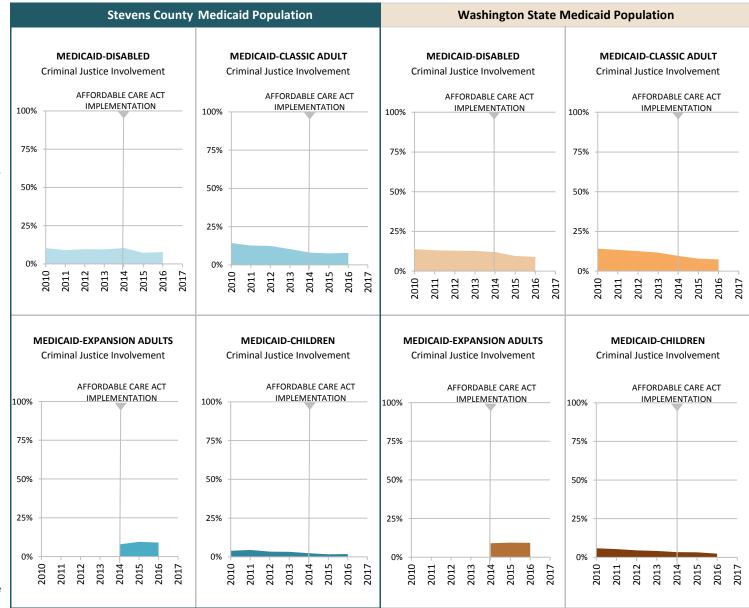

<sup>\*</sup>Those age 65 and older have been excluded due to incomplete data.

SUPPORTING TABLES | Any Behavioral Health Treatment Need

|                                         |      | SUP  |                  |          |           | ny Bena      | aviorai | Health | reatm |      |           |          |            |           |            |      |
|-----------------------------------------|------|------|------------------|----------|-----------|--------------|---------|--------|-------|------|-----------|----------|------------|-----------|------------|------|
|                                         |      |      |                  | Stevens  |           |              |         |        |       | Was  | shington  | State M  | edicaid P  | opulatio  | n          |      |
|                                         |      | Exp  | oansion <i>A</i> | Adult Me | edicaid P | opulatio     | n       |        |       | Exp  | pansion A | Adult Me | edicaid Po | opulation | า          |      |
| STATE FISCAL YEAR                       |      |      |                  |          |           |              |         |        |       |      |           |          |            |           |            |      |
| Population by Age                       | 2010 | 2011 | 2012             | 2013     | 2014      | 2015         | 2016    | 2017   | 2010  | 2011 | 2012      | 2013     | 2014       | 2015      | 2016       | 2017 |
| Age 0-17 w/Any BH Tx Need               |      |      |                  |          |           |              |         |        |       |      |           |          |            |           |            |      |
| Persons w/Any BH Tx Need                |      |      |                  |          |           |              |         |        |       |      |           |          |            |           |            |      |
| Total persons                           |      |      |                  |          |           |              |         |        |       |      |           |          |            |           |            |      |
| Age 18-24 w/Any BH Tx Need              |      |      |                  |          | 27.1%     | 35.1%        | 35.6%   |        |       |      |           |          | 25.3%      | 31.6%     | 34.8%      |      |
| Persons w/Any BH Tx Need                |      |      |                  |          | 100       | 218          | 263     |        |       |      |           |          | 15,169     | 32,694    | 41,688     |      |
| Total persons                           |      |      |                  |          | 369       | 621          | 738     |        |       |      |           |          | 59,852     | 103,457   | 119,804    |      |
| Age 25-34 w/Any BH Tx Need              |      |      |                  |          | 33.1%     | 41.7%        | 45.8%   |        |       |      |           |          | 29.2%      | 37.7%     | 41.3%      |      |
| Persons w/Any BH Tx Need                |      |      |                  |          | 160       | 363          | 460     |        |       |      |           |          | 29,942     | 66,765    | 84,634     |      |
| Total persons                           |      |      |                  |          | 483       | 871          | 1,005   |        |       |      |           |          | 102,393    | 177,330   | 204,738    |      |
| Age 35-64 w/Any BH Tx Need              |      |      |                  |          | 27.3%     | 40.1%        | 43.1%   |        |       |      |           |          | 30.1%      | 41.5%     | 45.8%      |      |
| Persons w/Any BH Tx Need                |      |      |                  |          | 430       | 1,001        | 1,196   |        |       |      |           |          | 59,718     | 131,579   | 158,048    |      |
| Total persons                           |      |      |                  |          | 1,573     | 2,499        | 2,774   |        |       |      |           |          | 198,262    | 317,159   | 345,171    |      |
| Age Total <sup>†</sup> w/Any BH Tx Need |      |      |                  |          | 28.5%     | 39.6%        | 42.5%   |        |       |      |           |          | 29.1%      | 38.6%     | 42.5%      |      |
| Persons w/Any BH Tx Need                |      |      |                  |          | 690       | 1,582        | 1,919   |        |       |      |           |          | 104,829    | 231,038   | 284,370    |      |
| Total persons                           |      |      |                  |          | 2,425     | 3,991        | 4,517   |        |       |      |           |          | 360,507    | 597,946   | 669,713    |      |
| Population by Race-Ethnicity            |      |      |                  |          |           |              |         |        |       |      |           |          |            |           |            |      |
| Amer Indian w/Any BH Tx Need            |      |      |                  |          | 44.9%     | 53.7%        | 55.2%   |        |       |      |           |          | 50.4%      | 58.8%     | 60.5%      |      |
| Persons w/Any BH Tx Need                |      |      |                  |          | 93        | 209          | 271     |        |       |      |           |          | 8,459      | 17,867    | 21,353     |      |
| Total persons                           |      |      |                  |          | 207       | 389          | 491     |        |       |      |           |          | 16,783     | 30,399    | 35,266     |      |
| Asian w/Any BH Tx Need                  |      |      |                  |          |           | 44.7%        | 46.3%   |        |       |      |           |          | 13.9%      | 21.4%     | 25.0%      |      |
| Persons w/Any BH Tx Need                |      |      |                  |          |           | 17           | 19      |        |       |      |           |          | 4,585      | 10,380    | 12,979     |      |
| Total persons                           |      |      |                  |          | 25        | 38           | 41      |        |       |      |           |          | 32,924     | 48,483    | 51,833     |      |
| Black w/Any BH Tx Need                  |      |      |                  |          |           | 28.3%        | 39.0%   |        |       |      |           |          | 27.5%      | 38.3%     | 41.1%      |      |
| Persons w/Any BH Tx Need                |      |      |                  |          |           | 13           | 23      |        |       |      |           |          | 7,779      | 18,791    | 23,089     |      |
| Total persons                           |      |      |                  |          | 31        | 46           | 59      |        |       |      |           |          | 28,284     | 49,017    | 56,142     |      |
| Hawaiian/PI w/Any BH Tx Need            |      |      |                  |          |           | 52.2%        | 51.6%   |        |       |      |           |          | 19.0%      | 25.9%     | 29.3%      |      |
| Persons w/Any BH Tx Need                |      |      |                  |          |           | 12           | 16      |        |       |      |           |          | 2,180      | 5,292     | 6,879      |      |
| Total persons                           |      |      |                  |          | 19        | 23           | 31      |        |       |      |           |          | 11,451     | 20,416    | 23,467     |      |
| Hispanic w/Any BH Tx Need               |      |      |                  |          | 25.7%     | 38.7%        | 40.0%   |        |       |      |           |          | 22.5%      | 31.8%     | 36.3%      |      |
| Persons w/Any BH Tx Need                |      |      |                  |          | 26        | 60           | 66      |        |       |      |           |          | 11,811     | 26,899    | 35,103     |      |
| Total persons                           |      |      |                  |          | 101       | 155          | 165     |        |       |      |           |          | 52,399     | 84,681    | 96,834     |      |
| White Only w/Any BH Tx Need             |      |      |                  |          | 27.5%     | 38.6%        | 41.1%   |        |       |      |           |          | 33.1%      | 42.9%     | 46.8%      |      |
| Persons w/Any BH Tx Need                |      |      |                  |          | 559       | 1,278        | 1,527   |        |       |      |           |          | 71,668     | 154,974   | 188,282    |      |
| Total persons                           |      |      |                  |          | 2,036     | 3,314        | 3,712   |        |       |      |           |          | 216,846    | 361,260   | 402,225    |      |
| Any Minority w/Any BH Tx Need           |      |      |                  |          | 35.1%     | 47.4%        | 50.1%   |        |       |      |           |          | 210,840    | 33%       | <b>37%</b> |      |
| Persons w/Any BH Tx Need                |      |      |                  |          | 122       | 287          | 367     |        |       |      |           |          | 31,339     | 71,097    | 88,980     |      |
| Total persons                           |      |      |                  |          | 348       | 606          | 732     |        |       |      |           |          | 130,167    | 212,403   | 239,488    |      |
| Population by Gender                    |      |      |                  |          | 348       | DUD          | /32     |        |       |      |           |          | 130,107    | 212,403   | 233,488    |      |
| Females w/Any BH Tx Need                |      |      |                  |          | 30.6%     | 41.6%        | 45.5%   |        |       |      |           |          | 29.4%      | 39.8%     | 44.4%      |      |
| Persons w/Any BH Tx Need                |      |      |                  |          | 379       | 814          | 1,013   |        |       |      |           |          | 52,649     | 116,264   | 145,699    |      |
| Total persons                           |      |      |                  |          | 1,237     | 1,956        | 2,225   |        |       |      |           |          | 179,152    | 292,424   | 328,130    |      |
| Males w/Any BH Tx Need                  |      |      |                  |          | 26.2%     | <b>37.7%</b> | 39.5%   |        |       |      |           |          | 28.8%      | 37.6%     | 40.6%      |      |
| Persons w/Any BH Tx Need                |      |      |                  |          | 311       | 768          | 906     |        |       |      |           |          | 52,180     | 114,774   | 138,671    |      |
| · •                                     |      |      |                  |          |           |              |         |        |       |      |           |          |            |           |            |      |
| Total persons                           |      |      |                  |          | 1,188     | 2,035        | 2,292   |        |       |      |           |          | 181,355    | 305,522   | 341,583    |      |

# **SFY 2016**

#### INDICATOR

Proportion of Medicaid population having an indicator of Mental Illness Tx Need and/or Substance Use Disorder Tx Need in at least one month of the SFY or prior SFY. See Technical Notes for details.

# Percent of Medicaid-Expansion Adults with Any Behavioral Health Tx Need

## **SOURCE & POPULATION**

DSHS Integrated Client Database.
Population residing in geographic area as of June 30 of the year, with at least one month of Expansion Adult-Medicaid coverage in the year. The Expansion Adult Medicaid coverage category excludes children.

<sup>\*</sup>Those age 65 and older have been excluded due to incomplete data.