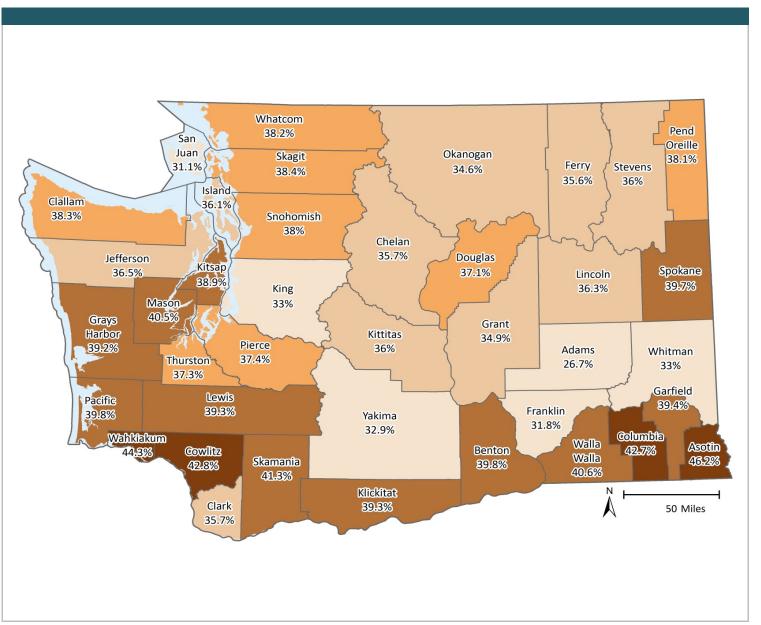

# **Any Behavioral Health Treatment Need Rates**

Among Medicaid-Disabled Youth and Adults, by County

**MARCH 2017** 

PAGE 5

# **SFY 2016**

#### INDICATOR

Proportion of Medicaid population having an indicator of Mental Illness Tx Need and/or Substance Use Disorder Tx Need in at least one month of the SFY or prior SFY. See Technical Notes for details.

# Percent of Medicaid-Disabled Youth and Adults with Any Behavioral Health Tx Need

## **SOURCE & POPULATION**

DSHS Integrated Client Database.
Population residing in geographic area as of June 30 of the year, with at least one month of Disabled-Medicaid coverage in the year. Disabled-Medicaid category includes adults and children.

<sup>\*</sup>Those age 65 and older have been excluded due to incomplete data.