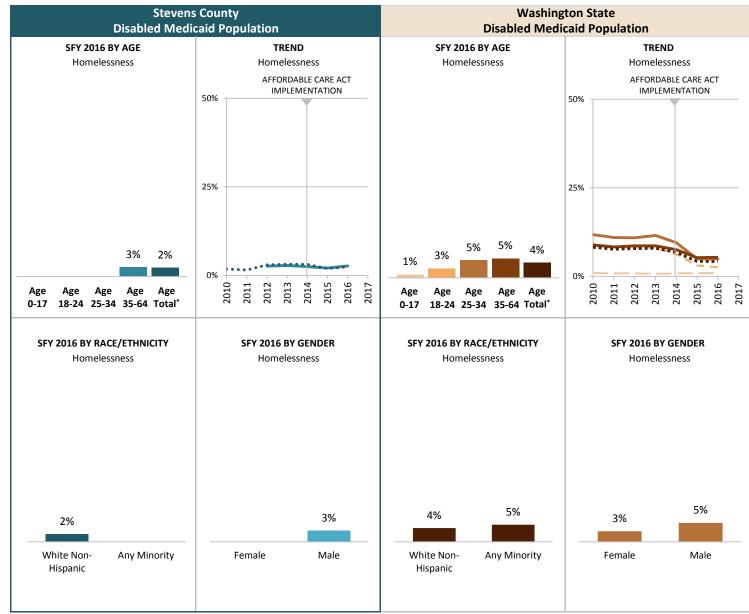

<sup>\*</sup>Those age 65 and older have been excluded due to incomplete data.

# Mental Illness Treatment Need