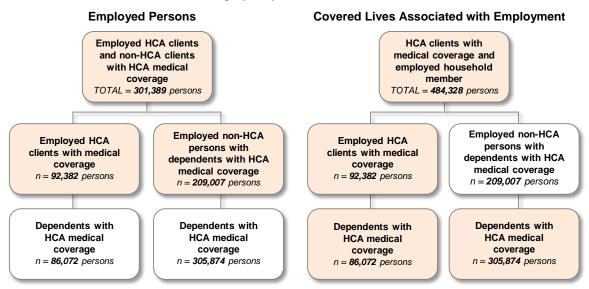

### **KEY FINDINGS – Medicaid and Related HCA Medical Clients**

Overview of Counts of Employed Persons Associated with HCA Medical Coverage and HCA Covered Lives Associated with Employed Persons Average per quarter in CY 2013

- 1. In the average quarter in CY 2013, there were 1,166,612 persons with HCA medical coverage, excluding clients who received only family planning coverage. This also excludes Basic Health Plan enrollees.
- 2. In the average quarter in CY 2013, there were 92,382 persons with HCA medical coverage and ESD-reported earnings in the quarter (see Table 2A "All Firms"). This represents about 8 percent of all persons with HCA medical coverage in the average quarter in CY 2013.
- 3. The 92,382 employed HCA clients had 86,072 dependents with HCA medical coverage, for an average quarterly total of 178,454 covered lives (see Table 2B "All Firms"). This represents 15 percent of all persons with HCA coverage in the average quarter in CY 2013.
- 4. We use the term "employed non-client persons with dependents with HCA coverage" to refer to employed persons who do not have HCA coverage, but who have dependents with HCA coverage. In the average quarter in CY 2013, there were 209,007 employed non-client persons with dependents with HCA coverage (see Table 3A "All Firms"). There were 305,874 dependents with HCA coverage associated with these employed non-clients (see Table 3B "All Firms"). This represents 26 percent of all persons with HCA medical coverage in the average quarter in CY 2013.
- 5. Combining employed clients and non-client persons, there were 301,389 employed HCA clients or non-client persons with dependents with HCA medical coverage in the average calendar quarter in CY 2013 (see Table 1A "All Firms").
- 6. In the average quarter in CY 2013, there were 484,328 HCA covered lives associated with the 301,389 employed HCA clients and persons with dependents with HCA medical coverage (Table 1B "All Firms"). This represents 42 percent of all persons with HCA medical coverage in the average quarter in CY 2013.
- 7. The 301,389 employed HCA medical clients or non-client persons with dependents with HCA medical coverage in CY 2013 represented a 2.5 percent decrease over the 308,822 employed clients/persons observed in CY 2012.
- 8. In CY 2013, about 62 percent of employed HCA clients and non-client persons with dependents with HCA coverage worked for firms with more than 50 employees (Table 2A and 3A "By Firm Size").