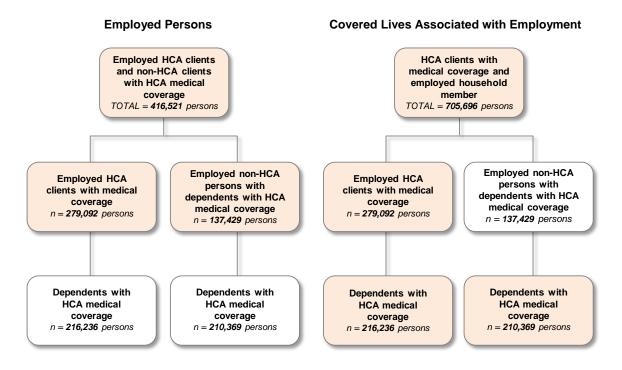

## Overview of Counts of Employed Persons Associated with HCA Medical Coverage and HCA Covered Lives Associated with Employed Persons Average per quarter in CY 2014

- 1. In the average quarter in CY 2014, there were 1,622,883 persons with HCA medical coverage, excluding clients who received only family planning coverage.
- 2. In the average quarter in CY 2014, there were 279,092 persons with HCA medical coverage and ESD-reported earnings in the quarter (see Table 2A "All Firms"). This represents about 17 percent of all persons with HCA medical coverage in the average quarter in CY 2014.
- 3. The 279,092 employed HCA clients had 216,236 dependents with HCA medical coverage, for an average quarterly total of 495,328 covered lives (see Table 2B "All Firms"). This is 31 percent of all persons with HCA coverage in the average quarter in CY 2014.
- 4. We use the term "employed non-client persons with dependents with HCA coverage" to refer to employed persons who do not have HCA coverage, but who have dependents with HCA coverage. In the average quarter in CY 2014, there were 137,429 employed non-client persons with dependents with HCA coverage (see Table 3A "All Firms"). There were 210,369 dependents with HCA coverage associated with these employed non-clients (see Table 3B "All Firms"). This represents 13 percent of all persons with HCA medical coverage in the average quarter in CY 2014.
- 5. Combining employed clients and non-client persons, there were 416,521 employed HCA clients or non-client persons with dependents with HCA medical coverage in the average calendar quarter in CY 2014 (see Table 1A "All Firms").

- 6. In the average quarter in CY 2014, there were 705,696 HCA covered lives associated with the 416,521 employed HCA clients and persons with dependents with HCA medical coverage (Table 1B "All Firms"). This represents 43 percent of all persons with HCA medical coverage in the average quarter in CY 2014.
- 7. The 416,521 employed HCA medical clients or non-client persons with dependents with HCA medical coverage in CY 2014 represented a 38 percent increase over the 301,389 employed clients/persons observed in CY 2013. This increase is due to the implementation in January 2014 of expanded Medicaid coverage under the Affordable Care Act.
- 8. In CY 2014, about 61 percent of employed HCA clients and non-client persons with dependents with HCA coverage worked for firms with more than 50 employees (see Table 1A "By Firm Size").
- Employed non-client persons with dependents with HCA medical coverage worked more hours than employed HCA medical clients. More than half (53 percent) of employed nonclient persons with dependents with HCA coverage worked full-time (more than 455 hours) in the quarter (Table 3A "All Firms"), compared to only 21 percent of employed clients (Table 2A "All Firms").
- 10. There were 8 million months of HCA medical coverage in CY 2014 associated with employed HCA clients and non-client persons with dependents with HCA medical coverage. About 71 percent of the months were associated with employed HCA clients (5.7 million coverage months), and about 29 percent were associated with employed non-client persons with dependents with HCA coverage (2.3 million coverage months).
- 11. Estimated HCA medical and DSHS mental health expenditures for the months of coverage associated with employed clients and non-client persons with dependents with HCA coverage were \$2.658 billion in CY 2014 (all funds). Of this total, approximately \$2.064 billion were associated with employed HCA medical clients, and \$594 million were associated with employed non-client persons with dependents with HCA medical coverage.
- 12. Associated annual HCA coverage costs were greatest for persons employed in the following industries: Health and Social Assistance (\$462 million); Retail Trade (\$360 million); and Accommodation and Food Services (\$347 million).
- 13. Almost all (92.9 percent) of the annual HCA coverage costs were associated with private employers (\$2.457 billion), as opposed to public employers (\$198 million).
- 14. Detailed information for the largest employers of HCA clients and non-client persons with dependents with HCA coverage can be found in the supplemental tables at the end of this report.