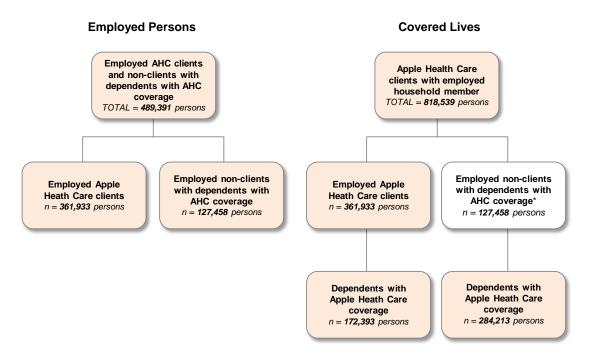

# **Key Findings**

Figure 1. Overview of Counts of Employed Individuals with Apple Health Care Coverage and Covered Dependents of Employed Non-Client Individuals – Average per quarter in CY 2015

\*Does not add to covered lives count.

- 1. In the average quarter in CY 2015, there were 1,806,243 persons with Apple Health Care coverage, excluding clients who received only family planning coverage.
- 2. In the average quarter in CY 2015, there were 361,933 persons with Apple Health Care coverage and ESD-reported earnings in the quarter (see Table 2A "All Firms"). This represents about 20 percent of all persons with Apple Health Care coverage in the average quarter in CY 2015.
- 3. The 361,933 employed Apple Health Care clients had 172,393 dependents with Apple Health Care coverage, for an average quarterly total of 534,326 covered lives (see Table 2B "All Firms"). This is 30 percent of all persons with Apple Health Care coverage in the average quarter in CY 2015.
- 4. We use the term "employed non-client individuals with dependents with Apple Health Care coverage" to refer to employed persons who do not have Apple Health Care coverage, but who have dependents with Apple Health Care coverage. In the average quarter in CY 2015, there were 127,458 employed non-client individuals with dependents with Apple Health Care coverage (see Table 3A "All Firms"). There were 284,213 dependents with Apple

- Health Care coverage associated with these employed non-clients (see Table 3B "All Firms"). This represents 16 percent of all persons with Apple Health Care coverage in the average quarter in CY 2015.
- 5. Combining employed Apple Health Care clients and non-clients, there were 489,391 employed Apple Health Care clients or non-client individuals with dependents with Apple Health Care coverage in the average calendar quarter in CY 2015 (see Table 1A "All Firms").
- 6. In the average quarter in CY 2015, there were 818,539 Apple Health Care covered lives associated with the 489,391 employed Apple Health Care clients and non-client individuals with dependents with Apple Health Care coverage (Table 1B "All Firms"). This represents 45 percent of all persons with Apple Health Care coverage in the average quarter in CY 2015.
- 7. The 489,391 employed Apple Health Care clients and non-client individuals with dependents with Apple Health Care coverage in CY 2015 represented a 15 percent increase over the comparable number of 416,521 employed clients and non-clients observed in CY 2014. This increase is due to the growth in Medicaid coverage under the Affordable Care Act.
- 8. In CY 2015, about 62 percent of employed Apple Health Care clients and non-client individuals with dependents with Apple Health Care coverage worked for firms with more than 50 employees (see Table 1A "By Firm Size").
- 9. Employed non-client individuals with dependents with Apple Health Care coverage worked more hours than employed Apple Health Care medical clients. More than half (56 percent) of non-client individuals with dependents with Apple Health Care coverage worked full-time (more than 455 hours) in the quarter (Table 3A "All Firms"), compared to only 24 percent of employed Apple Health Care clients (Table 2A "All Firms").
- 10. There were about 9.5 million months of HCA medical coverage in CY 2015 associated with employed Apple Health Care clients and non-client individuals with dependents with Apple Health Care coverage. About 66 percent of the months were associated with employed Apple Health Care clients (6.2 million coverage months), and about 34 percent were associated with employed non-client individuals with dependents with Apple Health Care coverage (3.2 million coverage months).
- 11. Estimated HCA medical and DSHS mental health expenditures for the months of coverage associated with employed Apple Health Care clients and non-client individuals with dependents with Apple Health Care coverage were \$2.979 billion in CY 2015 (all funds). Of this total, approximately \$2.2 billion were associated with employed Apple Health Care clients, and \$779 million were associated with employed non-client individuals with dependents with Apple Health Care coverage.