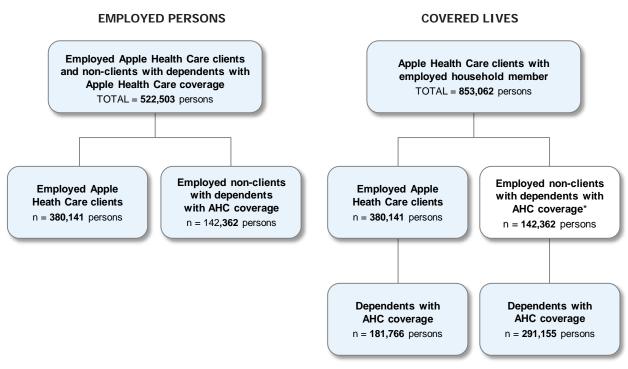

#### **Key Findings**

Figure 1. Overview of Counts of Employed Individuals with Apple Health Care (AHC) Coverage and Covered Dependents of Employed Non-Client Individuals – Average per quarter in CY 2017

\*Does not add to covered lives count.

- 1. In the average quarter in CY 2017, there were 1,878,129 persons with Apple Health Care coverage, excluding clients who received only family planning coverage.
- 2. In the average quarter in CY 2017, there were 380,141 persons with Apple Health Care coverage and ESD-reported earnings in the quarter (see Table 2A "All Firms"). This represents about 20 percent of all persons with Apple Health Care coverage in the average quarter in CY 2017.
- 3. The 380,141 employed Apple Health Care clients had 181,766 dependents with Apple Health Care coverage, for an average quarterly total of 561,907 covered lives (see Table 2B "All Firms"). This is 30 percent of all persons with Apple Health Care coverage in the average quarter in CY 2017.
- 4. We use the term "employed non-client individuals with dependents with Apple Health Care coverage" to refer to employed persons who do not have Apple Health Care coverage, but who have dependents with Apple Health Care coverage. In the average quarter in CY 2017, there were 142,362 employed non-client individuals with dependents with Apple Health

- Care coverage (see Table 3A "All Firms"). There were 291,155 dependents with Apple Health Care coverage associated with these employed non-clients (see Table 3B "All Firms"). This represents 16 percent of all persons with Apple Health Care coverage in the average quarter in CY 2017.
- 5. Combining employed Apple Health Care clients and non-clients, there were 522,503 employed Apple Health Care clients or non-client individuals with dependents with Apple Health Care coverage in the average calendar quarter in CY 2017 (see Table 1A "All Firms").
- 6. In the average quarter in CY 2017, there were 853,062 Apple Health Care covered lives associated with the 522,503 employed Apple Health Care clients and non-client individuals with dependents with Apple Health Care coverage (Table 1B "All Firms"). This represents 45 percent of all persons with Apple Health Care coverage in the average quarter in CY 2017.
- 7. The 522,503 employed Apple Health Care clients and non-client individuals with dependents with Apple Health Care coverage in CY 2017 represented a similar number relative to the 523,104 employed clients and non-clients observed in CY 2016.
- 8. In CY 2017, about 62 percent of employed Apple Health Care clients and non-client individuals with dependents with Apple Health Care coverage worked for firms with more than 50 employees (see Table 1A "By Firm Size").
- 9. Employed non-client individuals with dependents with Apple Health Care coverage worked more hours than employed Apple Health Care medical clients. More than half (55 percent) of non-client individuals with dependents with Apple Health Care coverage worked full-time (more than 455 hours) in the quarter (Table 3A "All Firms"), compared to only 23 percent of employed Apple Health Care clients (Table 2A "All Firms").
- 10. There were about 9.8 million months of HCA medical coverage in CY 2017 associated with employed Apple Health Care clients and non-client individuals with dependents with Apple Health Care coverage. About 66 percent of the months were associated with employed Apple Health Care clients (6.5 million coverage months), and about 34 percent were associated with employed non-client individuals with dependents with Apple Health Care coverage (3.3 million coverage months).
- 11. Estimated HCA medical and DSHS mental health expenditures for the months of coverage associated with employed Apple Health Care clients and non-client individuals with dependents with Apple Health Care coverage were \$1.708 billion in CY 2017 (all funds). Of this total, approximately \$521 million were associated with employed Apple Health Care clients, and \$1.188 billion were associated with employed non-client individuals with dependents with Apple Health Care coverage.