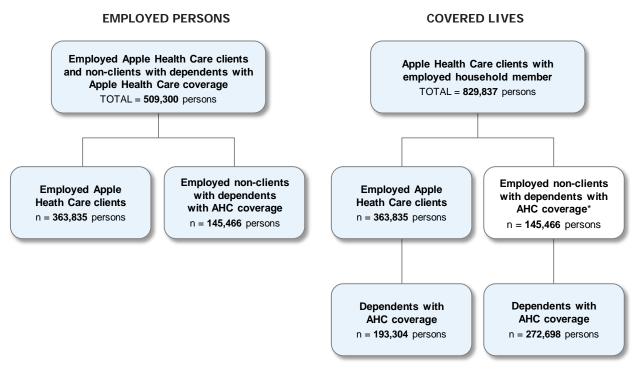

#### **Key Findings**

Figure 1. Overview of Counts of Employed Individuals with Apple Health Care (AHC) Coverage and Covered Dependents of Employed Non-Client Individuals – Average per quarter in CY 2018

\*Does not add to covered lives count.

- 1. In the average quarter in CY 2018, there were 1,837,077 persons with Apple Health Care coverage, excluding clients who received only family planning coverage.
- 2. In the average quarter in CY 2018, there were 363,835 persons with Apple Health Care coverage and ESD-reported earnings in the quarter (see Table 2A "All Firms"). This represents about 20 percent of all persons with Apple Health Care coverage in the average quarter in CY 2018.
- 3. The 363,835 employed Apple Health Care clients had 193,304 dependents with Apple Health Care coverage, for an average quarterly total of 557,139 covered lives (see Table 2B "All Firms"). This is 30 percent of all persons with Apple Health Care coverage in the average quarter in CY 2018.
- 4. We use the term "employed non-client individuals with dependents with Apple Health Care coverage" to refer to employed persons who do not have Apple Health Care coverage, but who have dependents with Apple Health Care coverage. In the average quarter in CY 2018, there were 145,466 employed non-client individuals with dependents with Apple Health

Care coverage (see Table 3A "All Firms"). There were 272,698 dependents with Apple Health Care coverage associated with these employed non-clients (see Table 3B "All Firms"). This represents 15 percent of all persons with Apple Health Care coverage in the average quarter in CY 2018.

- 5. Combining employed Apple Health Care clients and non-clients, there were 509,300 employed Apple Health Care clients or non-client individuals with dependents with Apple Health Care coverage in the average calendar quarter in CY 2018 (see Table 1A "All Firms").
- 6. In the average quarter in CY 2018, there were 829,837 Apple Health Care covered lives associated with the 509,300 employed Apple Health Care clients and non-client individuals with dependents with Apple Health Care coverage (Table 1B "All Firms"). This represents 45 percent of all persons with Apple Health Care coverage in the average quarter in CY 2018.
- 7. The 509,300 employed Apple Health Care clients and non-client individuals with dependents with Apple Health Care coverage in CY 2018 represented a similar number relative to the 522,503 employed clients and non-clients observed in CY 2017.
- 8. In CY 2018, about 63 percent of employed Apple Health Care clients and non-client individuals with dependents with Apple Health Care coverage worked for firms with more than 50 employees (see Table 1A "By Firm Size").
- 9. Employed non-client individuals with dependents with Apple Health Care coverage worked more hours than employed Apple Health Care medical clients. More than half (55 percent) of non-client individuals with dependents with Apple Health Care coverage worked full-time (more than 455 hours) in the quarter (Table 3A "All Firms"), compared to only 22 percent of employed Apple Health Care clients (Table 2A "All Firms").
- 10. There were about 9.5 million months of HCA medical coverage in CY 2018 associated with employed Apple Health Care clients and non-client individuals with dependents with Apple Health Care coverage. About 68 percent of the months were associated with employed Apple Health Care clients (6.5 million coverage months), and about 32 percent were associated with employed non-client individuals with dependents with Apple Health Care coverage (3.1 million coverage months).
- 11. Estimated HCA medical and DSHS mental health expenditures for the months of coverage associated with employed Apple Health Care clients and non-client individuals with dependents with Apple Health Care coverage were \$1.719 billion in CY 2018 (all funds). Of this total, approximately \$541 million were associated with employed Apple Health Care clients, and \$1.178 billion were associated with employed non-client individuals with dependents with Apple Health Care coverage.