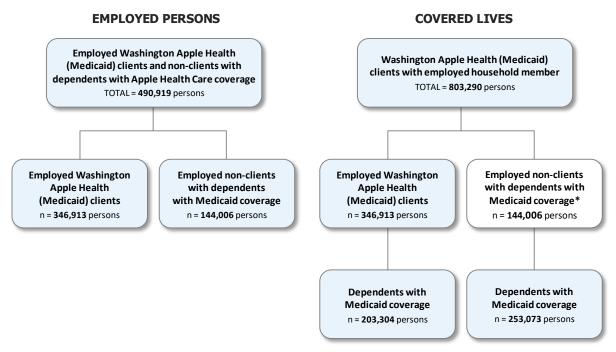

### **Key Findings**

Figure 1. Overview of Counts of Employed Individuals with Washington Apple Health (Medicaid) Coverage and Covered Dependents of Employed Non-Client Individuals – Average per quarter in CY 2020

\*Does not add to covered lives count.

- 1. In the average quarter in CY 2020, there were 1,861,372 persons with Washington Apple Health (Medicaid) coverage, excluding clients who received only family planning coverage.
- 2. In the average quarter in CY 2020, there were 346,913 persons with Washington Apple Health (Medicaid) coverage and ESD-reported earnings in the quarter (see Table 2A "All Firms"). This represents about 19 percent of all persons with Washington Apple Health (Medicaid) coverage in the average quarter in CY 2020.
- 3. The 346,913 employed Washington Apple Health (Medicaid) clients had 203,304 dependents with Washington Apple Health (Medicaid) coverage, for an average quarterly total of 550,217 covered lives (see Table 2B "All Firms"). This is 30 percent of all persons with Washington Apple Health (Medicaid) coverage in the average quarter in CY 2020.
- 4. We use the term "employed non-client individuals with dependents with Washington Apple Health (Medicaid) coverage" to refer to employed persons who do not have Washington Apple Health (Medicaid) coverage, but who have dependents with Washington Apple Health (Medicaid) coverage. In the average quarter in CY 2020, there were 144,006 employed non-client individuals with dependents with Washington Apple Health (Medicaid) coverage (see Table 3A "All Firms"). There were 253,073 dependents with Washington Apple Health

- (Medicaid) coverage associated with these employed non-clients (see Table 3B "All Firms"). This represents 14 percent of all persons with Washington Apple Health (Medicaid) coverage in the average quarter in CY 2020.
- 5. Combining employed Washington Apple Health (Medicaid) clients and non-clients, there were 490,919 employed Washington Apple Health (Medicaid) clients or non-client individuals with dependents with Washington Apple Health (Medicaid) coverage in the average calendar quarter in CY 2020 (see Table 1A "All Firms").
- 6. In the average quarter in CY 2020, there were 803,290 Washington Apple Health (Medicaid) covered lives associated with the 490,919 employed Washington Apple Health (Medicaid) clients and non-client individuals with dependents with Washington Apple Health (Medicaid) coverage (Table 1B "All Firms"). This represents 43 percent of all persons with Washington Apple Health (Medicaid) coverage in the average quarter in CY 2020.
- 7. The 490,919 employed Washington Apple Health (Medicaid) clients and non-client individuals with dependents with Washington Apple Health (Medicaid) coverage in CY 2020 represented a two percent decline relative to the 500,729 employed clients and non-clients observed in CY 2019. This slight decline may be associated with the employment effects of the COVID-19 pandemic.
- 8. In CY 2020, about 60 percent of employed Washington Apple Health (Medicaid) clients and non-client individuals with dependents with Washington Apple Health (Medicaid) coverage worked for firms with more than 50 employees (see Table 1A "By Firm Size").
- 9. Employed non-client individuals with dependents with Washington Apple Health (Medicaid) coverage worked more hours than employed Washington Apple Health (Medicaid) medical clients. More than half (51 percent) of non-client individuals with dependents with Washington Apple Health (Medicaid) coverage worked full-time (more than 455 hours) in the quarter (Table 3A "All Firms"), compared to only 21 percent of employed Washington Apple Health (Medicaid) clients (Table 2A "All Firms").
- 10. There were about 9.4 million months of HCA medical coverage in CY 2020 associated with employed Washington Apple Health (Medicaid) clients and non-client individuals with dependents with Washington Apple Health (Medicaid) coverage. About 69 percent of the months were associated with employed Washington Apple Health (Medicaid) clients (6.5 million coverage months), and about 31 percent were associated with employed non-client individuals with dependents with Washington Apple Health (Medicaid) coverage (2.9 million coverage months).
- 11. Estimated HCA medical and DSHS mental health expenditures for the months of coverage associated with employed Washington Apple Health (Medicaid) clients and non-client individuals with dependents with Washington Apple Health (Medicaid) coverage were \$1.529 billion in CY 2020 (all funds). Of this total, approximately \$543 million were associated with employed Washington Apple Health (Medicaid) clients, and \$986 million